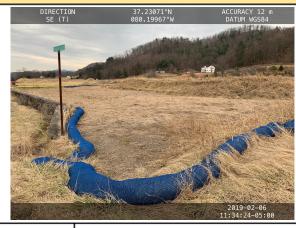

Description

Plunge pool outlet

plunge pool outlet at 12037+75.

37.0700222254145, -80.6151726097619

See photo for gps data. Photo shows the

| Mour Mour                                                                     | ntain<br>Valley |                  | Visu               | ıal S   | Site I         | ns    | specti      | on R     | ерс                | ort              |       |                  |
|-------------------------------------------------------------------------------|-----------------|------------------|--------------------|---------|----------------|-------|-------------|----------|--------------------|------------------|-------|------------------|
| Project Nar                                                                   | me H-600 Pipe   | eline Spread H   |                    | Al      | F <b>E</b> 124 | 300   | 138         | Spi      | read               | H-600 Pipelir    | ne Sp | read H           |
| Contract                                                                      | or Precision    |                  |                    |         | •              |       |             | Repo     | ort #              | 13701            |       |                  |
| Inspect                                                                       | or Pat Davis    |                  |                    |         |                |       |             | Date/1   | Гіте               | 2/6/2019 6       | :41   | PM               |
| Permit #                                                                      | TBD             |                  | Inspection         | Туре    | VA SW          | PΡ    |             | Statio   | n Beg              | <b>in</b> +0     |       |                  |
| State                                                                         | VA              |                  | Inspection         | Area    | Partial        |       |             | Stati    | ion Eı             | nd +0            |       |                  |
| County                                                                        | Montgomery      |                  | Gr                 | ound    | Damp           |       |             |          | Temp               | erature (º       | F)    | 60.00            |
| Municipality                                                                  | N/A             |                  | We                 | ather   | Cloudy         |       |             |          | Rain               | Gauge (i         | n)    | 0.00             |
| <b>GPS Location</b>                                                           | 37.235620636    | 5276, -80.229    | 5817621799         |         |                |       | Rain Ac     | cumula   | ation <sup>*</sup> | Time (day        | s)    | 0.00             |
| 1. Are the appre                                                              | oved (stampe    | d) E&S Plan a    | and PCSM Pla       | an pres | sent on        | site  | ∍?          |          |                    |                  |       | Yes              |
| <ul><li>2. Are there act (If yes, notify</li><li>3. Is Construction</li></ul> | the MVP Env     | vironmental Po   | ermitting Coo      | rdinato | r and e        | xpla  | ain in com  | nments.) | )                  |                  | 1     | No               |
|                                                                               | No, notify MV   | P Environme      | ntal Permittino    | g Coor  | dinator        | and   | d explain i | in comm  | nents.)            | )                |       | Yes<br>a picture |
| E                                                                             | &S BMPs         | С                | ompliance<br>Level |         | Corre          | ctiv  | e Action    |          |                    | rective<br>Frame | R     | Date<br>epaired  |
| Compost Filter So                                                             | ock             | Acc              | eptable            |         |                |       |             |          |                    |                  |       |                  |
| Rock Construction                                                             | n Entrance      | Acc              | eptable            |         |                |       |             |          |                    |                  |       |                  |
| Sensitive Resour                                                              | ce Buffer       | Acc              | eptable            |         |                |       |             |          |                    |                  |       |                  |
| Wash Rack                                                                     |                 | Acc              | eptable            |         |                |       |             |          |                    |                  |       |                  |
| Sensitive Resource                                                            | ce Signage      | Acc              | eptable            |         |                |       |             |          |                    |                  |       |                  |
|                                                                               |                 |                  |                    |         |                |       |             |          |                    |                  |       |                  |
|                                                                               |                 |                  |                    |         |                |       |             |          |                    |                  |       |                  |
|                                                                               |                 |                  |                    |         |                |       |             |          |                    |                  |       |                  |
|                                                                               |                 |                  |                    |         |                |       |             |          |                    |                  |       |                  |
| 5. Site Conditi                                                               | ons             |                  |                    |         |                |       |             |          |                    |                  |       |                  |
| Is an unauthoriz<br>beyond defined<br>a photo and imn                         | limits of distu | rbance resulti   | ng from earth      | disturl | bance a        | activ | ity or ine  | -        |                    |                  |       | No               |
| Have inactive di                                                              | sturbed areas   | s (stockpiles, f | final grade) be    | en sta  | bilized        | per   | state req   | uiremen  | nts?               |                  |       | N/A              |
| Are slopes 3:1 a                                                              |                 |                  | • • •              |         | •              |       |             |          |                    |                  |       | N/A              |
| Has a new slip/slide been observed? (If yes, complete Slide Report Form)      |                 |                  |                    |         |                |       |             |          | No                 |                  |       |                  |