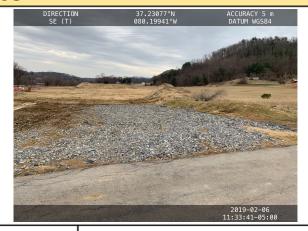

Description

Plunge pool outlet

plunge pool outlet at 12037+75.

37.0700222254145, -80.6151726097619

See photo for gps data. Photo shows the

| Mour Mour                                                                     | ntain<br>Valley |                  | Visu               | ıal S   | Site I         | ns    | specti      | on R     | ерс                | ort              |       |                  |
|-------------------------------------------------------------------------------|-----------------|------------------|--------------------|---------|----------------|-------|-------------|----------|--------------------|------------------|-------|------------------|
| Project Nar                                                                   | me H-600 Pipe   | eline Spread H   |                    | Al      | F <b>E</b> 124 | 300   | 138         | Spi      | read               | H-600 Pipelir    | ne Sp | read H           |
| Contract                                                                      | or Precision    |                  |                    |         | •              |       |             | Repo     | ort #              | 13701            |       |                  |
| Inspect                                                                       | or Pat Davis    |                  |                    |         |                |       |             | Date/1   | Гіте               | 2/6/2019 6       | :41   | PM               |
| Permit #                                                                      | TBD             |                  | Inspection         | Туре    | VA SW          | PΡ    |             | Statio   | n Beg              | <b>in</b> +0     |       |                  |
| State                                                                         | VA              |                  | Inspection         | Area    | Partial        |       |             | Stati    | ion Eı             | nd +0            |       |                  |
| County                                                                        | Montgomery      |                  | Gr                 | ound    | Damp           |       |             |          | Temp               | erature (º       | F)    | 60.00            |
| Municipality                                                                  | N/A             |                  | We                 | ather   | Cloudy         |       |             |          | Rain               | Gauge (i         | n)    | 0.00             |
| <b>GPS Location</b>                                                           | 37.235620636    | 5276, -80.229    | 5817621799         |         |                |       | Rain Ac     | cumula   | ation <sup>*</sup> | Time (day        | s)    | 0.00             |
| 1. Are the appre                                                              | oved (stampe    | d) E&S Plan a    | and PCSM Pla       | an pres | sent on        | site  | ∍?          |          |                    |                  |       | Yes              |
| <ul><li>2. Are there act (If yes, notify</li><li>3. Is Construction</li></ul> | the MVP Env     | vironmental Po   | ermitting Coo      | rdinato | r and e        | xpla  | ain in com  | nments.) | )                  |                  | 1     | No               |
|                                                                               | No, notify MV   | P Environme      | ntal Permittino    | g Coor  | dinator        | and   | d explain i | in comm  | nents.)            | )                |       | Yes<br>a picture |
| E                                                                             | &S BMPs         | С                | ompliance<br>Level |         | Corre          | ctiv  | e Action    |          |                    | rective<br>Frame | R     | Date<br>epaired  |
| Compost Filter So                                                             | ock             | Acc              | eptable            |         |                |       |             |          |                    |                  |       |                  |
| Rock Construction                                                             | n Entrance      | Acc              | eptable            |         |                |       |             |          |                    |                  |       |                  |
| Sensitive Resour                                                              | ce Buffer       | Acc              | eptable            |         |                |       |             |          |                    |                  |       |                  |
| Wash Rack                                                                     |                 | Acc              | eptable            |         |                |       |             |          |                    |                  |       |                  |
| Sensitive Resource                                                            | ce Signage      | Acc              | eptable            |         |                |       |             |          |                    |                  |       |                  |
|                                                                               |                 |                  |                    |         |                |       |             |          |                    |                  |       |                  |
|                                                                               |                 |                  |                    |         |                |       |             |          |                    |                  |       |                  |
|                                                                               |                 |                  |                    |         |                |       |             |          |                    |                  |       |                  |
|                                                                               |                 |                  |                    |         |                |       |             |          |                    |                  |       |                  |
| 5. Site Conditi                                                               | ons             |                  |                    |         |                |       |             |          |                    |                  |       |                  |
| Is an unauthoriz<br>beyond defined<br>a photo and imn                         | limits of distu | rbance resulti   | ng from earth      | disturl | bance a        | activ | ity or ine  | -        |                    |                  |       | No               |
| Have inactive di                                                              | sturbed areas   | s (stockpiles, f | final grade) be    | en sta  | bilized        | per   | state req   | uiremen  | nts?               |                  |       | N/A              |
| Are slopes 3:1 a                                                              |                 |                  | • • •              |         | •              |       |             |          |                    |                  |       | N/A              |
| Has a new slip/slide been observed? (If yes, complete Slide Report Form)      |                 |                  |                    |         |                |       |             |          | No                 |                  |       |                  |