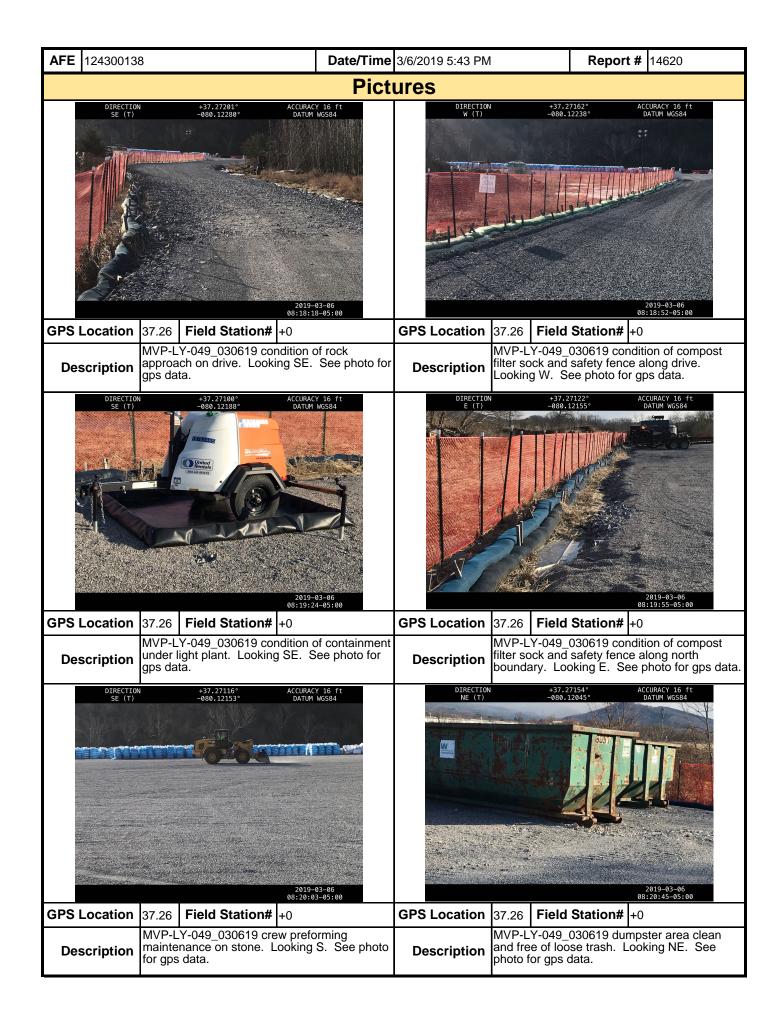

| Mour 🏹                                                | Ntain<br>Valley       |                  | Visu                               | al S   | Site   | e In     | specti       | on Re      | po                | rt              |             |                 |
|-------------------------------------------------------|-----------------------|------------------|------------------------------------|--------|--------|----------|--------------|------------|-------------------|-----------------|-------------|-----------------|
| Project Nar                                           | ne H-600 Pipe         | eline Spread H   |                                    | A      | FE     | 12430    | 0138         | Spre       | ad H              | I-600 Pipelin   | e Sp        | read H          |
| Contract                                              | t <b>or</b> Precision |                  |                                    |        |        |          |              | Repor      | <b>t #</b> 1      | 4620            |             |                 |
| Inspect                                               | tor Pat Davis         |                  |                                    |        |        |          |              | Date/Ti    | <b>me</b> 3       | 3/6/2019 5:     | 43 F        | PM              |
| Permit #                                              | TBD                   |                  | Inspection                         | Туре   | VA     | SWPP     | •            | Station    | Begiı             | <b>n</b> +0     |             |                 |
| State                                                 | VA                    |                  | Inspection                         | Area   | Par    | tial     |              | Statio     | n Ene             | <b>d</b> +0     |             |                 |
| County                                                | Roanoke               |                  | Gro                                | ound   | Mu     | ddy      |              | Те         | empe              | erature (°      | F) 2        | 23.00           |
| Municipality                                          | N/A                   |                  | Wea                                | ather  | Sur    | nny      |              | F          | Rain              | Gauge (ir       | <b>n)</b> ( | 0.00            |
|                                                       | •                     |                  | •                                  |        |        |          | Rain Ac      | cumulati   | ation Time (days) |                 |             | 0.00            |
| 1. Are the appr                                       | oved (stampe          | d) E&S Plan a    | and PCSM Pla                       | an pre | sent   | t on sit | te?          |            |                   |                 | Ť           | Yes             |
| 2. Are there act (If yes, notify                      |                       | -                | the limits of di<br>ermitting Coor |        |        |          | •            |            | ngs?              |                 |             | No              |
|                                                       | No, notify M∨         | P Environme      | ntal Permitting                    | g Coor | dina   | ator an  | Id explain i | in comme   | nts.)             | 0               | ,           | Yes             |
| <ol> <li>E&amp;S BMPs (<br/>is required.)</li> </ol>  | (List BMPs and        | d note if insta  | illed and maint                    | tained | as     | per th   | e plan. If o | corrective | actio             | n is neede      | ed, a       | a picture       |
| . ,                                                   | &S BMPs               | C                | compliance<br>Level                |        | Со     | orrectiv | ve Action    |            |                   | ective<br>Frame |             | Date<br>epaired |
| Compost Filter Se                                     | ock                   | Ace              | ceptable                           |        |        |          |              |            |                   |                 |             | -               |
| Housekeeping                                          |                       | Aco              | ceptable                           |        |        |          |              |            |                   |                 |             |                 |
| Rock Constructio                                      | n Entrance            | Ace              | ceptable                           |        |        |          |              |            |                   |                 |             |                 |
| Sensitive Resour                                      | ce Buffer             | Aco              | ceptable                           |        |        |          |              |            |                   |                 |             |                 |
| Secondary Conta                                       | iinment               | Aco              | ceptable                           |        |        |          |              |            |                   |                 |             |                 |
|                                                       |                       |                  |                                    |        |        |          |              |            |                   |                 |             |                 |
|                                                       |                       |                  |                                    |        |        |          |              |            |                   |                 |             |                 |
|                                                       |                       |                  |                                    |        |        |          |              |            |                   |                 |             |                 |
|                                                       |                       |                  |                                    |        |        |          |              |            |                   |                 |             |                 |
| 5. Site Conditi                                       | ons                   |                  |                                    |        |        |          |              |            |                   |                 |             |                 |
| Is an unauthoriz<br>beyond defined<br>a photo and imn | limits of distu       | rbance resulti   | ing from earth                     | distur | ban    | ce act   | ivity or ine | -          |                   |                 |             | No              |
| Have inactive di                                      | sturbed areas         | s (stockpiles, f | final grade) be                    | en sta | abiliz | zed pe   | r state req  | uirements  | \$?               |                 |             | N/A             |
| Are slopes 3:1 a                                      | and greater sta       | abilized with a  | appropriate BM                     | 1Ps as | s pe   | r E&S    | plans?       |            |                   |                 |             | N/A             |
| Has a new slip/s                                      | slide been obs        | served? (If ye   | es, complete S                     | lide R | еро    | rt Forr  | m)           |            |                   |                 |             | No              |

| <b>AFE</b> 124300138                                                                        | Date/Time         3/6/2019 5:43 PM         Report #         14620 |                                       |                       |               |  |  |  |
|---------------------------------------------------------------------------------------------|-------------------------------------------------------------------|---------------------------------------|-----------------------|---------------|--|--|--|
| 6. PCSM BMPs (List BMPs and note if<br>picture is required.)                                | installed and ma                                                  | intained as per the plan. If corre    | ctive action is ne    | eded, a       |  |  |  |
| picture is required.)                                                                       | Compliance                                                        |                                       | Corrective            | Date          |  |  |  |
| PCSM BMPs                                                                                   | Level                                                             | Corrective Action                     | Time Frame            | Repaired      |  |  |  |
|                                                                                             |                                                                   |                                       |                       |               |  |  |  |
|                                                                                             |                                                                   |                                       |                       |               |  |  |  |
|                                                                                             |                                                                   |                                       |                       |               |  |  |  |
|                                                                                             |                                                                   |                                       |                       |               |  |  |  |
|                                                                                             |                                                                   |                                       |                       |               |  |  |  |
|                                                                                             |                                                                   |                                       |                       |               |  |  |  |
|                                                                                             |                                                                   |                                       |                       |               |  |  |  |
|                                                                                             |                                                                   |                                       |                       |               |  |  |  |
|                                                                                             |                                                                   |                                       |                       |               |  |  |  |
|                                                                                             |                                                                   |                                       |                       |               |  |  |  |
|                                                                                             |                                                                   |                                       |                       |               |  |  |  |
| 7. Identify all remedial measures that h                                                    | ave been taken s                                                  | since the previous inspection was     | s conducted.          |               |  |  |  |
| The crew continues to perform maintenance<br>Area around both dumpster areas free of loc    |                                                                   | ace. Crews have kept loose trash pio  | cked up around dur    | npster area.  |  |  |  |
|                                                                                             |                                                                   |                                       |                       |               |  |  |  |
|                                                                                             |                                                                   |                                       |                       |               |  |  |  |
|                                                                                             |                                                                   |                                       |                       |               |  |  |  |
|                                                                                             |                                                                   |                                       |                       |               |  |  |  |
|                                                                                             |                                                                   |                                       |                       |               |  |  |  |
| <b>Comments</b> (Reference above questions<br>(Summary Spread 10) El preformed SWPPF        |                                                                   |                                       | rainfall in the gauge | na El abaakad |  |  |  |
| the boundary of the LOD and found the triple<br>safety fence and by the timber mats. Observ | e stack compost fil                                               | ter sock in good condition. El observ | /ed no trash along    | the boundary  |  |  |  |
| are in good condition no mud on the stone.                                                  |                                                                   |                                       |                       |               |  |  |  |
| noted during today's inspection.                                                            |                                                                   |                                       |                       |               |  |  |  |
|                                                                                             |                                                                   |                                       |                       |               |  |  |  |
|                                                                                             |                                                                   |                                       |                       |               |  |  |  |
|                                                                                             |                                                                   |                                       |                       |               |  |  |  |
|                                                                                             |                                                                   |                                       |                       |               |  |  |  |
|                                                                                             |                                                                   |                                       |                       |               |  |  |  |
|                                                                                             |                                                                   |                                       |                       |               |  |  |  |
|                                                                                             |                                                                   |                                       |                       |               |  |  |  |
|                                                                                             |                                                                   |                                       |                       |               |  |  |  |
|                                                                                             |                                                                   |                                       |                       |               |  |  |  |
| Note: It is a condition of National Polluta                                                 |                                                                   |                                       |                       |               |  |  |  |
| maintenance program be conducted to p<br>weekly basis and after each stormwater             |                                                                   |                                       |                       |               |  |  |  |
| replacement are needed or have been r                                                       | nade for BMPs a                                                   | s a result of the inspection. Faile   | ure to conduct the    | e required    |  |  |  |
| inspection may result in permit suspens<br>as part of a permit condition this form m        |                                                                   |                                       |                       | s required    |  |  |  |
|                                                                                             |                                                                   |                                       |                       |               |  |  |  |