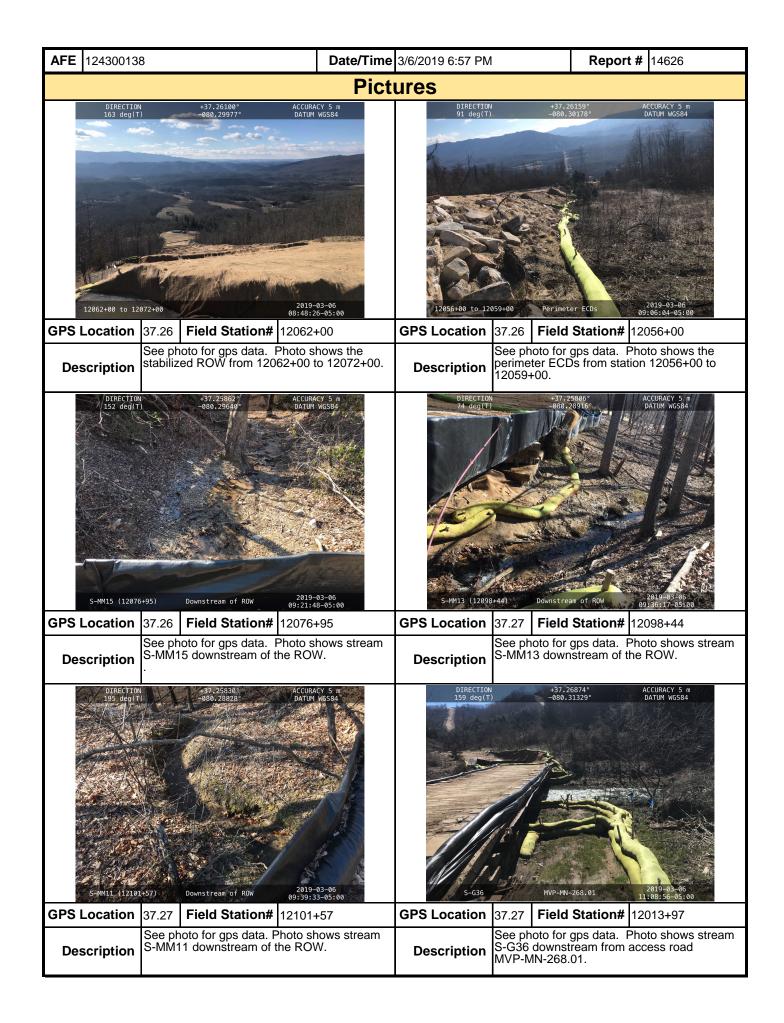

| C Mour                                                                                  | Ntain<br>Valley       |                  | Visu                              | al S   | Site   | e Ins    | specti       | on Re      | ерс     | ort              |       |                 |
|-----------------------------------------------------------------------------------------|-----------------------|------------------|-----------------------------------|--------|--------|----------|--------------|------------|---------|------------------|-------|-----------------|
| Project Nar                                                                             | ne H-600 Pipe         | eline Spread H   |                                   | A      | FE     | 124300   | 0138         | Spr        | ead     | H-600 Pipelii    | ne Sp | oread H         |
| Contract                                                                                | t <b>or</b> Precision |                  |                                   |        |        |          |              | Repo       | ort #   | 14622            |       |                 |
| Inspect                                                                                 | tor Pat Davis         |                  |                                   |        |        |          |              | Date/T     | ïme     | 3/6/2019 5       | :44   | PM              |
| Permit #                                                                                | TBD                   |                  | Inspection                        | Туре   | VA     | SWPP     |              | Station    | n Beg   | in 13315-        | +70   |                 |
| State                                                                                   | VA                    |                  | Inspection                        | Area   | Par    | tial     |              | Statio     | on Er   | nd 13415-        | +51   |                 |
| County                                                                                  | Franklin              |                  | Gro                               | ound   | Mu     | ddy      |              | Т          | Гетр    | erature (°       | F)    | 22.00           |
| Municipality                                                                            | N/A                   |                  | Wea                               | ather  | Sur    | nny      |              |            | Rain    | Gauge (i         | in)   | 0.00            |
|                                                                                         | •                     |                  |                                   |        |        |          | Rain Ac      | cumula     | tion 1  | Гime (day        | vs)   | 0.00            |
| 1. Are the appr                                                                         | oved (stampe          | d) E&S Plan      | and PCSM Pla                      | an pre | sent   | t on sit | e?           |            |         |                  |       | Yes             |
| 2. Are there act (If yes, notify                                                        |                       | -                | the limits of di ermitting Coor   |        |        |          | •            |            | ings?   |                  |       | No              |
| 3. Is Constructi followed? (If                                                          |                       |                  | e construction<br>ntal Permitting |        |        |          | •            |            |         |                  | g     | Yes             |
| 4. E&S BMPs (<br>is required.)                                                          | (List BMPs and        | d note if insta  | illed and maint                   | tained | as     | per the  | e plan. If c | corrective | e actio | on is need       | led,  | a picture       |
| . ,                                                                                     | &S BMPs               | C                | Compliance<br>Level               |        | Со     | rrectiv  | e Action     |            |         | rective<br>Frame | R     | Date<br>epaired |
| Compost Filter Se                                                                       | ock                   | Act              | ceptable                          |        |        |          |              |            |         |                  |       |                 |
| Equipment Bridge                                                                        | Э                     | Ac               | ceptable                          |        |        |          |              |            |         |                  |       |                 |
| Erosion Control E                                                                       | Blanket               | Ac               | ceptable                          |        |        |          |              |            |         |                  |       |                 |
| Housekeeping                                                                            |                       | Ace              | ceptable                          |        |        |          |              |            |         |                  |       |                 |
| Rock Constructio                                                                        | n Entrance            | Ac               | ceptable                          |        |        |          |              |            |         |                  |       |                 |
| Sensitive Resour                                                                        | ce Buffer             | Ac               | ceptable                          |        |        |          |              |            |         |                  |       |                 |
| Silt Fence                                                                              |                       | Ace              | ceptable                          |        |        |          |              |            |         |                  |       |                 |
| Silt Fence (Reinfo                                                                      | orce Filter Fend      | e) Ac            | ceptable                          |        |        |          |              |            |         |                  |       |                 |
|                                                                                         |                       |                  |                                   |        |        |          |              |            |         |                  |       |                 |
| 5. Site Conditi                                                                         | ons                   |                  |                                   |        |        |          |              |            |         |                  |       |                 |
| Is an unauthoriz<br>beyond defined<br>a photo and imn                                   | limits of distu       | rbance resulti   | ing from earth                    | distur | ban    | ce acti  | vity or inef | -          |         |                  |       | No              |
| Have inactive di                                                                        | sturbed areas         | s (stockpiles, t | final grade) be                   | en sta | abiliz | zed pei  | r state req  | uirement   | ts?     |                  |       | Yes             |
| Are slopes 3:1 a                                                                        | and greater sta       | abilized with a  | appropriate BN                    | 1Ps as | s pe   | r E&S    | plans?       |            |         |                  |       | Yes             |
| Has a new slip/slide been observed?       (If yes, complete Slide Report Form)       No |                       |                  |                                   |        |        |          |              |            |         |                  |       |                 |

| <b>AFE</b> 124300138                                                                                                                                                                                                                                                                                                                                                                                                                                                    | Date/Ti                                                                                                                                                                   | <b>me</b> 3/6/2019 5:44 PM                                                                                                                                                                                                                                           | Report # 146                                                                                               | 522                                                                      |
|-------------------------------------------------------------------------------------------------------------------------------------------------------------------------------------------------------------------------------------------------------------------------------------------------------------------------------------------------------------------------------------------------------------------------------------------------------------------------|---------------------------------------------------------------------------------------------------------------------------------------------------------------------------|----------------------------------------------------------------------------------------------------------------------------------------------------------------------------------------------------------------------------------------------------------------------|------------------------------------------------------------------------------------------------------------|--------------------------------------------------------------------------|
| 6. PCSM BMPs (List BMPs and note if picture is required.)                                                                                                                                                                                                                                                                                                                                                                                                               | installed and ma                                                                                                                                                          | intained as per the plan. If correc                                                                                                                                                                                                                                  | ctive action is ne                                                                                         | eded, a                                                                  |
| PCSM BMPs                                                                                                                                                                                                                                                                                                                                                                                                                                                               | Compliance<br>Level                                                                                                                                                       | Corrective Action                                                                                                                                                                                                                                                    | Corrective<br>Time Frame                                                                                   | Date<br>Repaired                                                         |
|                                                                                                                                                                                                                                                                                                                                                                                                                                                                         |                                                                                                                                                                           |                                                                                                                                                                                                                                                                      |                                                                                                            |                                                                          |
|                                                                                                                                                                                                                                                                                                                                                                                                                                                                         |                                                                                                                                                                           |                                                                                                                                                                                                                                                                      |                                                                                                            |                                                                          |
|                                                                                                                                                                                                                                                                                                                                                                                                                                                                         |                                                                                                                                                                           |                                                                                                                                                                                                                                                                      |                                                                                                            |                                                                          |
|                                                                                                                                                                                                                                                                                                                                                                                                                                                                         |                                                                                                                                                                           |                                                                                                                                                                                                                                                                      |                                                                                                            |                                                                          |
|                                                                                                                                                                                                                                                                                                                                                                                                                                                                         |                                                                                                                                                                           |                                                                                                                                                                                                                                                                      |                                                                                                            |                                                                          |
|                                                                                                                                                                                                                                                                                                                                                                                                                                                                         |                                                                                                                                                                           |                                                                                                                                                                                                                                                                      |                                                                                                            |                                                                          |
|                                                                                                                                                                                                                                                                                                                                                                                                                                                                         |                                                                                                                                                                           |                                                                                                                                                                                                                                                                      |                                                                                                            |                                                                          |
|                                                                                                                                                                                                                                                                                                                                                                                                                                                                         |                                                                                                                                                                           |                                                                                                                                                                                                                                                                      |                                                                                                            |                                                                          |
| 7. Identify all remedial measures that h<br>Environmental crews have preformed mainte                                                                                                                                                                                                                                                                                                                                                                                   |                                                                                                                                                                           |                                                                                                                                                                                                                                                                      |                                                                                                            |                                                                          |
| installed erosion control blanket on the slope<br>Earth Guard between station 13403+08 to s<br><b>Comments</b> (Reference above questions<br>(Summary Spread 10) EI preformed SWPPF<br>observed 0 rainfall in the raingauge at Caha<br>station 13409+00 to station 13407+00 in the<br>was in good condition between station 1335<br>stream impacts were observed. The rock ap<br>Corner Road station 13342+67 were in good<br>13323+43. No environmental issues were no | tation 13410+00 o<br>s as appropriate.<br>P Inspection betwe<br>s Mountain Road.<br>e area of the slide.<br>8+64 to station 13<br>proaches at Wade<br>d condition and fre | n the travel lane.<br>)<br>een Wades Gap station 13316+34 to<br>Environmental crew has installed ero<br>El observed the installed erosion cor<br>371+50. El observed timber mat brid<br>es Gap Road station 13315+70 and the<br>e of sediment. El observed cattle on | Cahas Mt station 1<br>sion control blank<br>itrol blanket on ste<br>ges were clean an<br>ie rock approache | 3415+51. El<br>et between<br>ep slopes<br>d closed. No<br>s at Webster's |
| <b>Note:</b> It is a condition of National Polluta<br>maintenance program be conducted to p<br>weekly basis and after each stormwater<br>replacement are needed or have been r<br>inspection may result in permit suspens<br>as part of a permit condition this form m                                                                                                                                                                                                  | provide for the op<br>event. Please li<br>nade for BMPs a<br>ion or the imposi                                                                                            | peration and maintenance of all B<br>ist in the space provided commen<br>as a result of the inspection. Failu<br>tion of civil penalties. If suppleme                                                                                                                | MPs to be inspe<br>ts to note if repa<br>re to conduct the<br>ental monitoring i                           | cted on a<br>irs or<br>e required                                        |