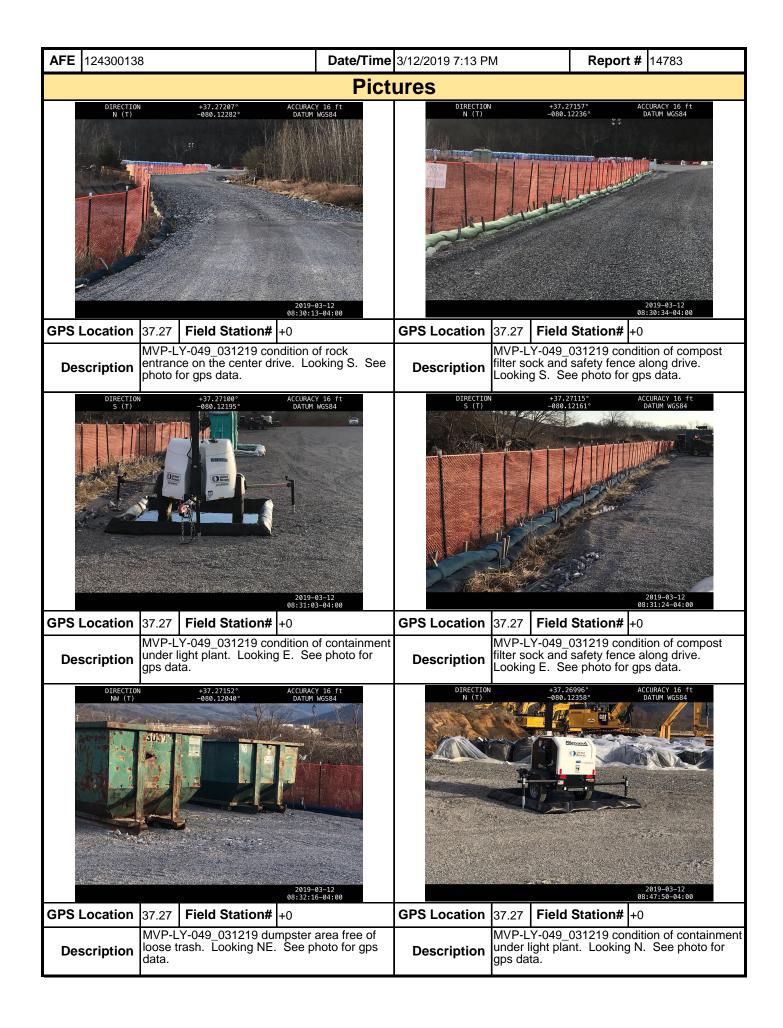

| AFE 12430013        | 8                                                                              | Date/Time                               | e 3/12/2019 6:49 AM Report # 14774 |                                                  |                                             |                                                          |  |  |
|---------------------|--------------------------------------------------------------------------------|-----------------------------------------|------------------------------------|--------------------------------------------------|---------------------------------------------|----------------------------------------------------------|--|--|
|                     |                                                                                | Pict                                    | ures                               |                                                  |                                             |                                                          |  |  |
| DIRECTION<br>W (T)  |                                                                                | ACCURACY 16 ft<br>DATUM WGS84           | DIRECTION                          |                                                  |                                             | CURACY 16 ft<br>ATUM WGS84                               |  |  |
| GPS Location        |                                                                                |                                         | GPS Location                       |                                                  | <b>Station#</b> +0                          | and fla                                                  |  |  |
| Description         | MVP-PY-006_031219 con<br>containment under light p<br>See photo for gps data.  | ndition of<br>lant. Looking W.          | Description                        | MVP-PY-006_<br>around feature<br>See photo for   | 031219 buffer<br>in good condi<br>gps data. | and flagging<br>tion. Looking NE.                        |  |  |
| GPS Location        |                                                                                | ACCURACY 16 ft<br>DATUM WGS84           | GPS Location                       |                                                  |                                             | CURACY 16 ft<br>ATUM WGS84<br>2019-03-12<br>:16:38-04:00 |  |  |
| Description         | MVP-PY-006_031219 cor<br>containment under light p<br>See photo for gps data.  | ndition of<br>lant. Looking NE.         | Description                        |                                                  | he bulk fuel tan                            | d deposits on the<br>ks. Looking SE.                     |  |  |
|                     | N +37.23552°<br>-030.22703°                                                    | ACCURACY 16 ft<br>DATUM WG584           | DIRECTION<br>N (T)                 | +37.2<br>-080.7                                  |                                             | CURACY 16 ft<br>ATUM WGS84                               |  |  |
| <b>GPS</b> Location |                                                                                |                                         | GPS Location                       |                                                  | Station# +0                                 |                                                          |  |  |
| Description         | MVP-PY-006_031219 no<br>north side of the bulk fuel<br>See photo for gps data. | fluid deposits on the tanks. Looking E. | Description                        | MVP-PY-006_<br>filter sock alon<br>See photo for | ig north bound                              | ion of compost<br>ary. Looking NE.                       |  |  |