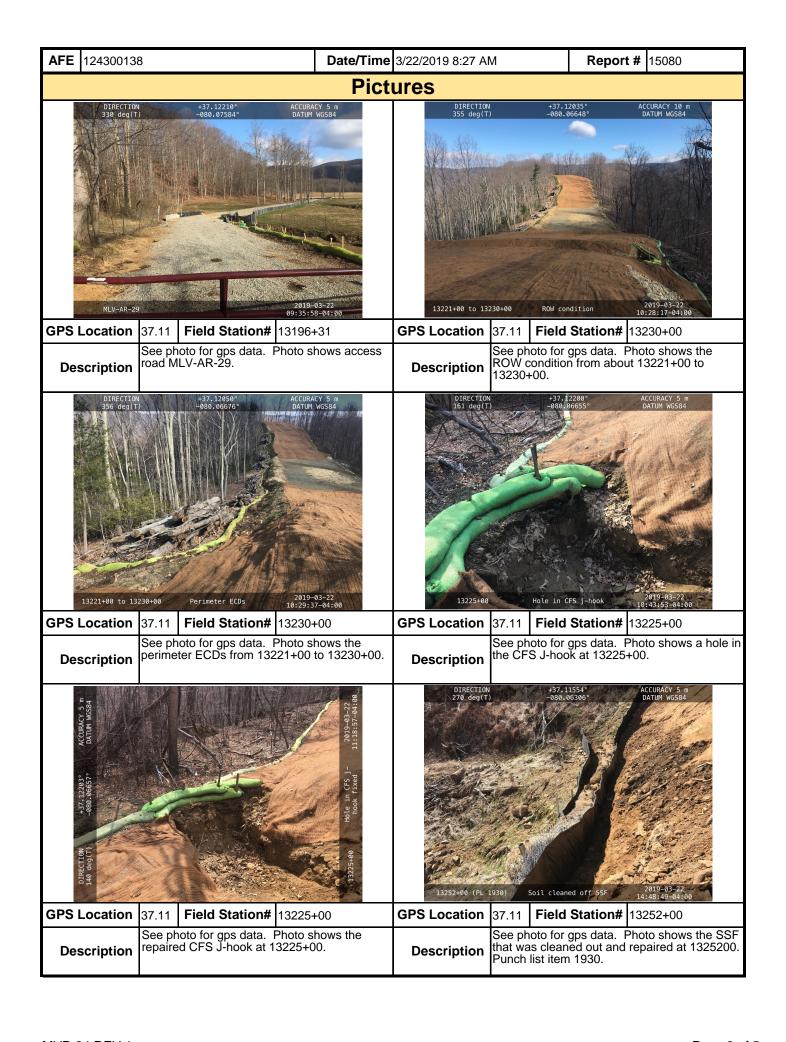

|                                                                                      |                                   |
| mainte<br>weekly<br>replac<br>inspec | It is a condition of National Polluta<br>enance program be conducted to<br>y basis and after each stormwater<br>ement are needed or have been retion may result in permit suspens<br>tof a permit condition this form m | provide<br>event.<br>made fo<br>sion or t | for the operation of th | peration and maintenance of all ist in the space provided comments a result of the inspection. Failtion of civil penalties. If suppler | BMPs to be inspected to note if repaid and the instance of the mental monitoring it. | cted on a<br>irs or<br>e required |



| <b>AFE</b> 124300138 | 3                 | Date/Time | 3/22/2019 8:27 AM <b>Report #</b> 15080 |        |              |  |  |  |  |
|----------------------|-------------------|-----------|-----------------------------------------|--------|--------------|--|--|--|--|
|                      |                   | Pict      | ures                                    |        |              |  |  |  |  |
|                      | Insert image here |           | Insert image here                       |        |              |  |  |  |  |
| GPS Location         | Field Station#    |           | GPS Location                            | Fie    | eld Station# |  |  |  |  |
| Description          |                   |           | Description                             |        |              |