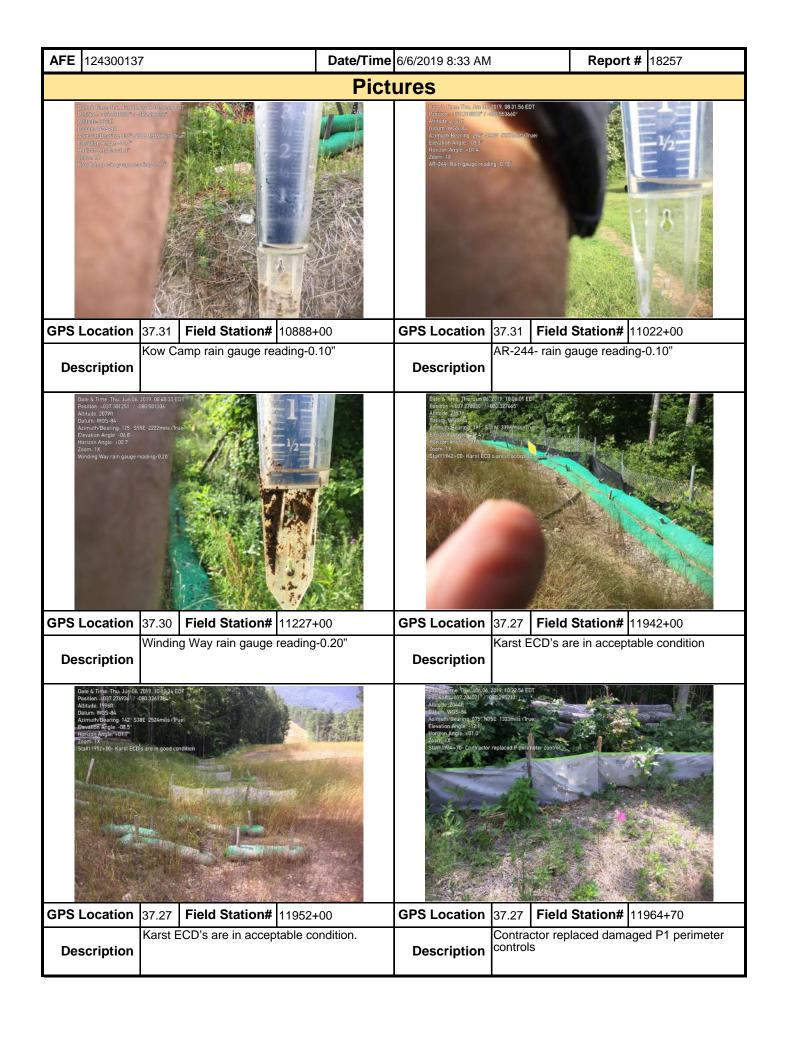

|                                    |                       |                  |

**Note:** It is a condition of National Pollutant Discharge Elimination System and Erosion and Sediment permits that a maintenance program be conducted to provide for the operation and maintenance of all BMPs to be inspected on a weekly basis and after each stormwater event. Please list in the space provided comments to note if repairs or replacement are needed or have been made for BMPs as a result of the inspection. Failure to conduct the required inspection may result in permit suspension or the imposition of civil penalties. If supplemental monitoring is required as part of a permit condition this form may be used to meet those monitoring requirements.

MVP-34 REV 1 Page 2 of 5



MVP-34 REV 1 Page 3 of 5

| <b>AFE</b> 124300137