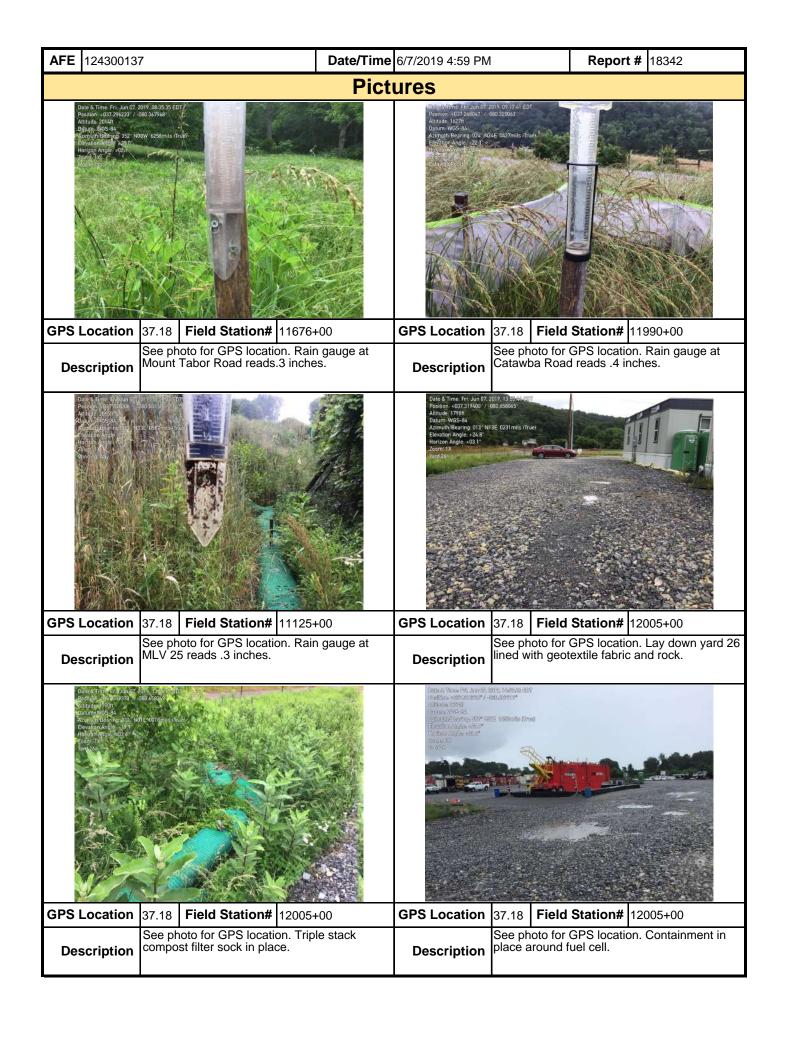

| <b>AFE</b> 124300137                                                                                                                                                                                          | Date/Tir                                                 | <b>ne</b> 6/3/2019 4:00 PM                                               | Report # 180          | )98              |
|---------------------------------------------------------------------------------------------------------------------------------------------------------------------------------------------------------------|----------------------------------------------------------|--------------------------------------------------------------------------|-----------------------|------------------|
| 6. PCSM BMPs (List BMPs and note if i                                                                                                                                                                         | nstalled and ma                                          | intained as per the plan. If corre                                       | ctive action is ne    | eded, a          |
| picture is required.)  PCSM BMPs                                                                                                                                                                              | Compliance<br>Level                                      | Corrective Action                                                        | Corrective Time Frame | Date<br>Repaired |
|                                                                                                                                                                                                               |                                                          |                                                                          |                       |                  |
|                                                                                                                                                                                                               |                                                          |                                                                          |                       |                  |
|                                                                                                                                                                                                               |                                                          |                                                                          |                       |                  |
|                                                                                                                                                                                                               |                                                          |                                                                          |                       |                  |
|                                                                                                                                                                                                               |                                                          |                                                                          |                       |                  |
|                                                                                                                                                                                                               |                                                          |                                                                          |                       |                  |
|                                                                                                                                                                                                               |                                                          |                                                                          |                       |                  |
|                                                                                                                                                                                                               |                                                          |                                                                          |                       |                  |
| 7. Identify all remedial measures that ha                                                                                                                                                                     | ve been taken s                                          | since the previous inspection was                                        | conducted.            |                  |
|                                                                                                                                                                                                               |                                                          |                                                                          |                       |                  |
| Comments (Reference above questions                                                                                                                                                                           |                                                          | )                                                                        |                       |                  |
| Conducted VA SWPPP inspection of lay dow<br>Checked equipment and containment for leal<br>All ECDs in yard observed and in good worki                                                                         | ks. No leaks obse                                        | rved.                                                                    |                       |                  |
| Checked rain gauges at Catawba Road - 0.6<br>Observed ROW from 11788+50 to 11835+00<br>11830+00, and 11830+75.<br>2 PAR reports wrote. One for each land tract<br>deficiencies were communicated to the contr | <ol> <li>Sediment outsid<br/>where sediment i</li> </ol> | de the LOD in four places. Locations is off ROW. All sediment off ROW is |                       |                  |
|                                                                                                                                                                                                               |                                                          |                                                                          |                       |                  |
|                                                                                                                                                                                                               |                                                          |                                                                          |                       |                  |
|                                                                                                                                                                                                               |                                                          |                                                                          |                       |                  |
|                                                                                                                                                                                                               |                                                          |                                                                          |                       |                  |