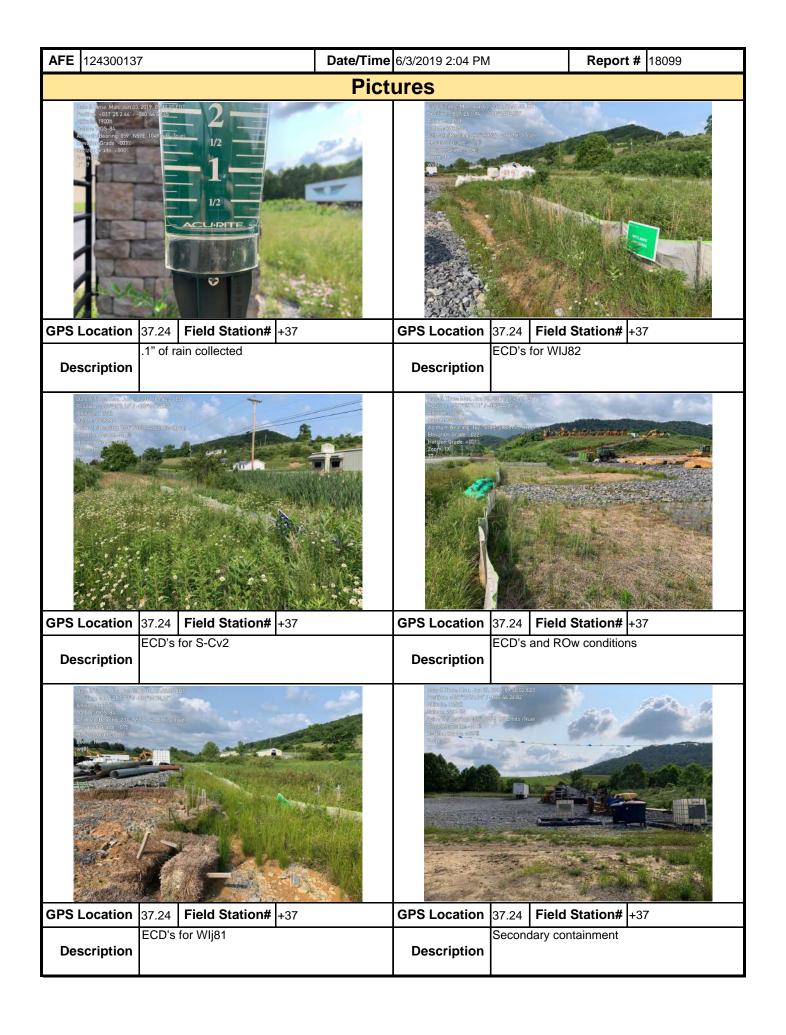

| <b>AFE</b> 124300137                                                                                                                                                                                          | Date/Tir                                                 | <b>ne</b> 6/3/2019 4:00 PM                                               | Report # 180          | )98              |
|---------------------------------------------------------------------------------------------------------------------------------------------------------------------------------------------------------------|----------------------------------------------------------|--------------------------------------------------------------------------|-----------------------|------------------|
| 6. PCSM BMPs (List BMPs and note if i                                                                                                                                                                         | nstalled and ma                                          | intained as per the plan. If corre                                       | ctive action is ne    | eded, a          |
| picture is required.)  PCSM BMPs                                                                                                                                                                              | Compliance<br>Level                                      | Corrective Action                                                        | Corrective Time Frame | Date<br>Repaired |
|                                                                                                                                                                                                               |                                                          |                                                                          |                       |                  |
|                                                                                                                                                                                                               |                                                          |                                                                          |                       |                  |
|                                                                                                                                                                                                               |                                                          |                                                                          |                       |                  |
|                                                                                                                                                                                                               |                                                          |                                                                          |                       |                  |
|                                                                                                                                                                                                               |                                                          |                                                                          |                       |                  |
|                                                                                                                                                                                                               |                                                          |                                                                          |                       |                  |
|                                                                                                                                                                                                               |                                                          |                                                                          |                       |                  |
|                                                                                                                                                                                                               |                                                          |                                                                          |                       |                  |
| 7. Identify all remedial measures that ha                                                                                                                                                                     | ve been taken s                                          | since the previous inspection was                                        | conducted.            |                  |
|                                                                                                                                                                                                               |                                                          |                                                                          |                       |                  |
| Comments (Reference above questions                                                                                                                                                                           |                                                          | )                                                                        |                       |                  |
| Conducted VA SWPPP inspection of lay dow<br>Checked equipment and containment for leal<br>All ECDs in yard observed and in good worki                                                                         | ks. No leaks obse                                        | rved.                                                                    |                       |                  |
| Checked rain gauges at Catawba Road - 0.6<br>Observed ROW from 11788+50 to 11835+00<br>11830+00, and 11830+75.<br>2 PAR reports wrote. One for each land tract<br>deficiencies were communicated to the contr | <ol> <li>Sediment outsid<br/>where sediment i</li> </ol> | de the LOD in four places. Locations is off ROW. All sediment off ROW is |                       |                  |
|                                                                                                                                                                                                               |                                                          |                                                                          |                       |                  |
|                                                                                                                                                                                                               |                                                          |                                                                          |                       |                  |
|                                                                                                                                                                                                               |                                                          |                                                                          |                       |                  |
|                                                                                                                                                                                                               |                                                          |                                                                          |                       |                  |