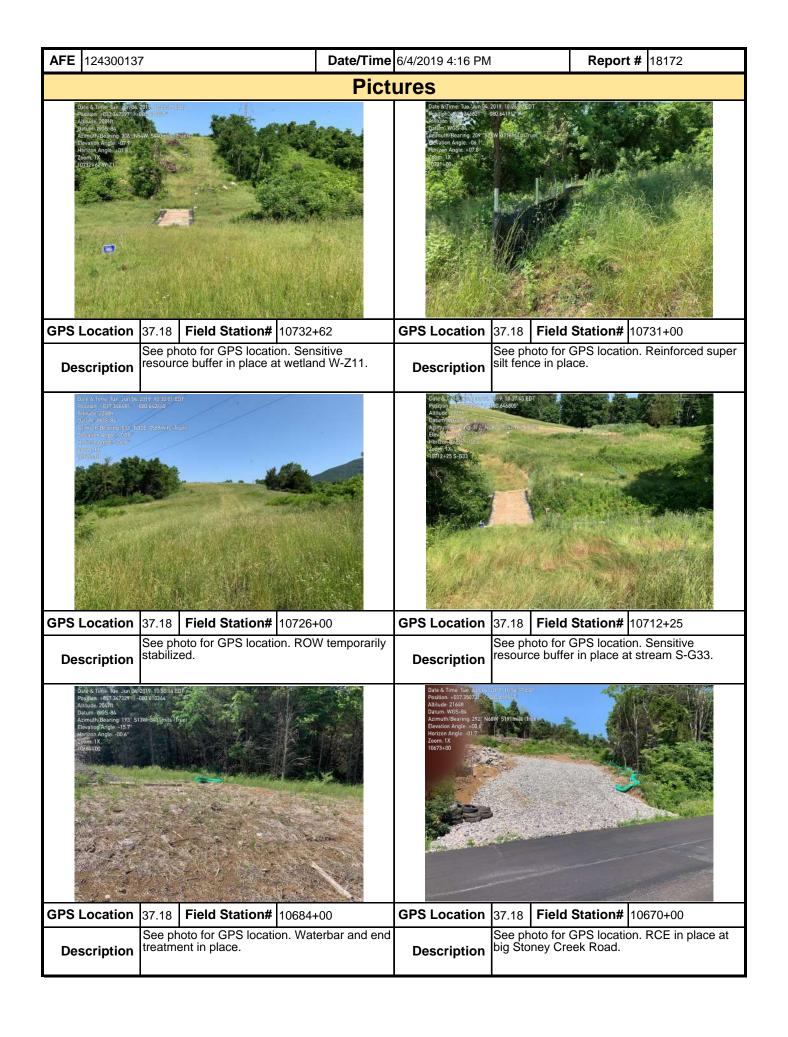

|                       |                  |  |  |  |  |  |  |  |

**Note:** It is a condition of National Pollutant Discharge Elimination System and Erosion and Sediment permits that a maintenance program be conducted to provide for the operation and maintenance of all BMPs to be inspected on a weekly basis and after each stormwater event. Please list in the space provided comments to note if repairs or replacement are needed or have been made for BMPs as a result of the inspection. Failure to conduct the required inspection may result in permit suspension or the imposition of civil penalties. If supplemental monitoring is required

as part of a permit condition this form may be used to meet those monitoring requirements.



| <b>AFE</b> 124300137 | 7                 | Date/Time | <b>e</b> 6/4/2019 4:16 PM |          |            |  |  |  |  |
|----------------------|-------------------|-----------|---------------------------|----------|------------|--|--|--|--|
|                      |                   | Pict      | ures                      |          |            |  |  |  |  |
|                      | Insert image here |           | Insert image here         |          |            |  |  |  |  |
| GPS Location         | Field Station#    |           | GPS Location              | Fiel     | d Station# |  |  |  |  |
| Description          |                   |           | Description               |          |            |  |  |  |  |
|                      | Insert image here |           | Insert image he