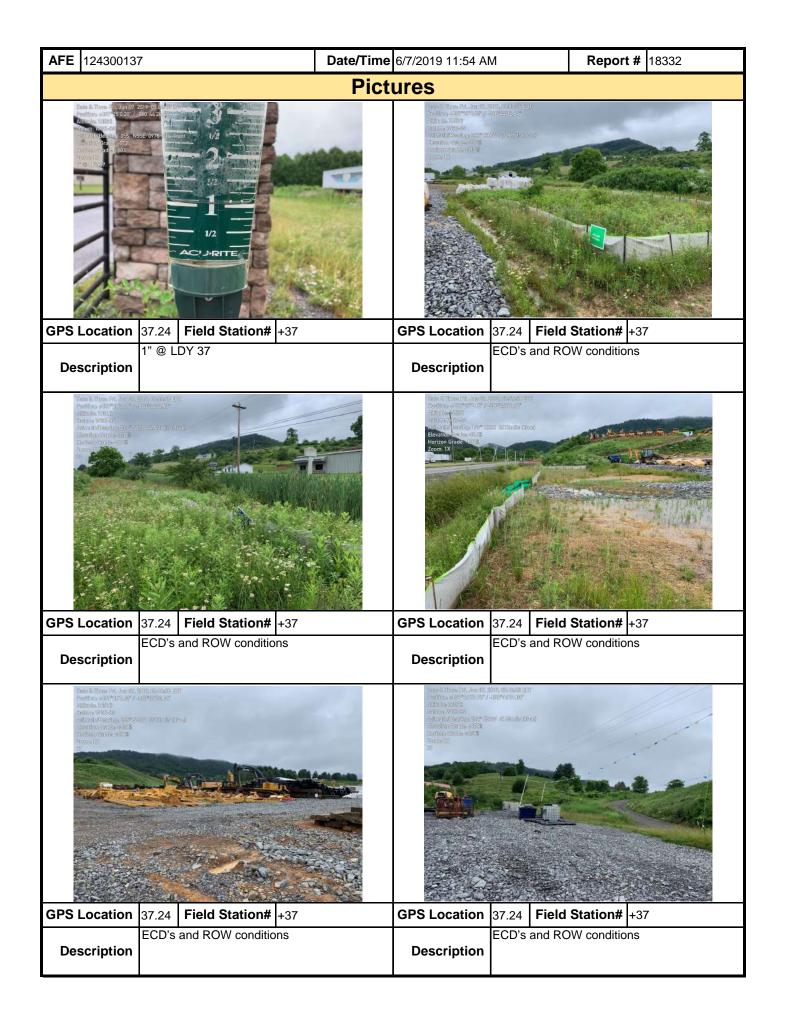

| <b>AFE</b> 124300137 | 7                 | Date/Time | 6/3/2019 8:00 AM <b>Report #</b> 18076 |           |            |  |  |  |
|----------------------|-------------------|-----------|----------------------------------------|-----------|------------|--|--|--|
|                      |                   | Pictu     | ures                                   |           |            |  |  |  |
|                      | Insert image here |           | Insert image here                      |           |            |  |  |  |
| GPS Location         | Field Station#    |           | GPS Location                           | Field     | d Station# |  |  |  |
| Description          |                   |           | Description                            |           |            |  |  |  |
|                      | Insert image here |           |                                        |           | nage here  |  |  |  |
| GPS Location         | Field Station#    |           | GPS Location                           | Field     | d Station# |  |  |  |
| Description          |                   |           | Description                            |           |            |  |  |  |
|                      | Insert image here |           |                                        | Insert ir | nage here  |  |  |  |
| GPS Location         | Field Station#    |           | GPS Location                           | Field     | d Station# |  |  |  |
| Description          |                   |           | Description                            |           |            |  |  |  |