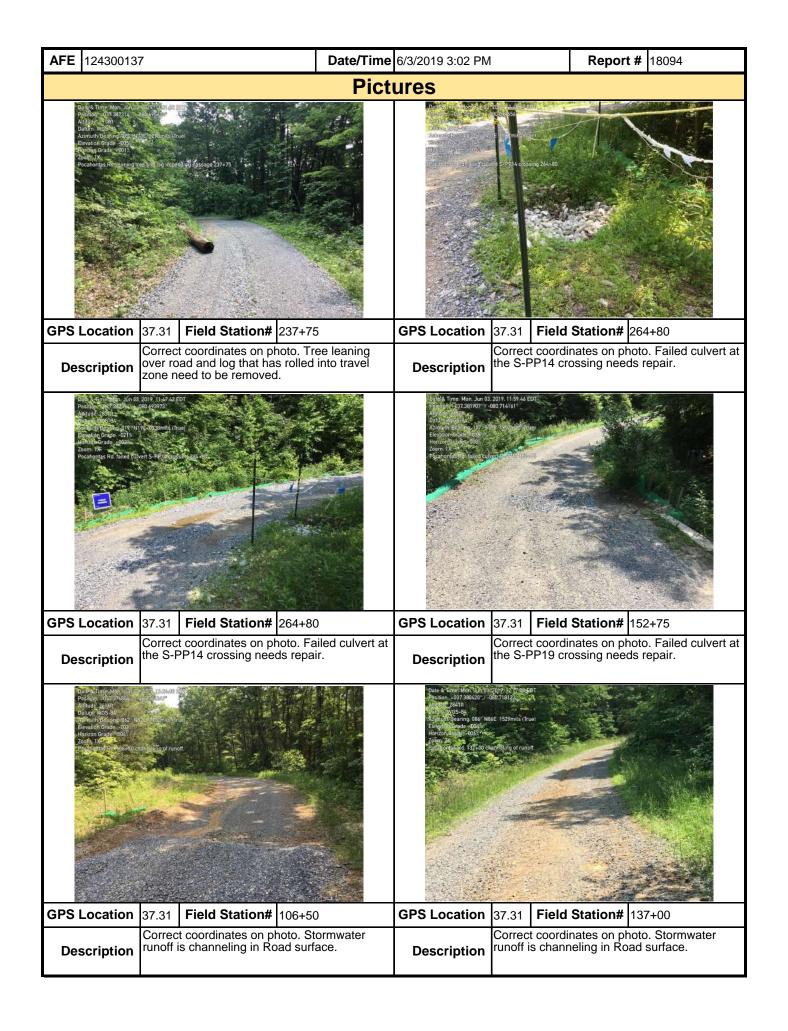

| <b>AFE</b> 124300137                                                                                                                                                                                                          | Dat                                                                   | <b>e/Time</b> 6/3/2019 3:02 PM                                                                                                         | Report #                                                                                          | 18094                                                               |
|-------------------------------------------------------------------------------------------------------------------------------------------------------------------------------------------------------------------------------|-----------------------------------------------------------------------|----------------------------------------------------------------------------------------------------------------------------------------|---------------------------------------------------------------------------------------------------|---------------------------------------------------------------------|
| <ol><li>PCSM BMPs (List BMPs and note if<br/>picture is required.)</li></ol>                                                                                                                                                  | installed and                                                         | d maintained as per the plan.                                                                                                          | If corrective action is                                                                           | needed, a                                                           |
| PCSM BMPs                                                                                                                                                                                                                     | Complian<br>Level                                                     | Corrective Actio                                                                                                                       | n Corrective                                                                                      |                                                                     |
|                                                                                                                                                                                                                               |                                                                       |                                                                                                                                        |                                                                                                   |                                                                     |
|                                                                                                                                                                                                                               |                                                                       |                                                                                                                                        |                                                                                                   |                                                                     |
|                                                                                                                                                                                                                               |                                                                       |                                                                                                                                        |                                                                                                   |                                                                     |
|                                                                                                                                                                                                                               |                                                                       |                                                                                                                                        |                                                                                                   |                                                                     |
|                                                                                                                                                                                                                               |                                                                       |                                                                                                                                        |                                                                                                   |                                                                     |
|                                                                                                                                                                                                                               |                                                                       |                                                                                                                                        |                                                                                                   |                                                                     |
|                                                                                                                                                                                                                               |                                                                       |                                                                                                                                        |                                                                                                   |                                                                     |
| 7. Identify all remedial measures that h                                                                                                                                                                                      | ave been ta                                                           | ken since the previous inspec                                                                                                          | tion was conducted.                                                                               |                                                                     |
|                                                                                                                                                                                                                               |                                                                       |                                                                                                                                        |                                                                                                   |                                                                     |
| Comments (Reference above questions                                                                                                                                                                                           |                                                                       | ·                                                                                                                                      |                                                                                                   |                                                                     |
| The failed culverts on Pocahontas Road at the road surface continues to deteriorate. C are not being addressed due to lack of appr resources is apparent at the features adjace that needs to be removed. A log has rolled of | controls are in<br>roval from the<br>ent to or cross<br>onto the road | place along Pocahontas and My<br>FS. Potholes continue to form a<br>ed by the roads. There is a tree<br>near 237+75. MVP is waiting to | stery Ridge Road but mand increase in size. No in leaning over Pocahontas hear from the FS before | aintenance needs<br>mpact to<br>s Road at 238+00<br>moving forward. |
| <b>Note:</b> It is a condition of National Polluta<br>maintenance program be conducted to<br>weekly basis and after each stormwater<br>replacement are needed or have been r                                                  | provide for the event. Plea                                           | ne operation and maintenance<br>ase list in the space provided                                                                         | e of all BMPs to be ins<br>comments to note if re                                                 | spected on a<br>epairs or                                           |

| <b>AFE</b> 124300137                                                                                                                                                                                                                             | 7                                                   | Date/Time                       | 6/3/2019 3:02 PM  |                | Report #       | 18094 |  |  |  |
|--------------------------------------------------------------------------------------------------------------------------------------------------------------------------------------------------------------------------------------------------|-----------------------------------------------------|---------------------------------|-------------------|----------------|----------------|-------|--|--|--|
|                                                                                                                                                                                                                                                  |                                                     | Pict                            | ures              |                |                |       |  |  |  |
| Date & Time Mon. Jun 03, 2019; 12, 15; Pessilon - 407, 38(595); 7-980, 7171; 50; Althude, 28871; Datum W65-94. Ashhuth Bearing, 109; S71E, 1938-puls Elevation Grade, 1022; Horizon Grade, 1022; Zeom: IX. Pocahonias Rd. 140, 100 channeling of |                                                     |                                 | Insert image here |                |                |       |  |  |  |
| <b>GPS Location</b>                                                                                                                                                                                                                              |                                                     |                                 | GPS Location      | Field          | Station#       |       |  |  |  |
| Description                                                                                                                                                                                                                                      | Correct coordinates on phrunoff is channeling in Ro | noto. Stormwater<br>ad surface. | Description       | Correct coordi | nates on photo | ).    |  |  |  |
|                                                                                                                                                                                                                                                  | Insert image here                                   |                                 |                   | Insert im      | age here       |       |  |  |  |
| GPS Location                                                                                                                                                                                                                                     | Field Station#                                      |                                 | GPS Location      | Field          | Station#       |       |  |  |  |
| Description                                                                                                                                                                                                                                      |                                                     |                                 | Description       |                |                |       |  |  |  |
|                                                                                                                                                                                                                                                  | Insert image here                                   |                                 |                   | Insert im      | age here       |       |  |  |  |
| GPS Location                                                                                                                                                                                                                                     | Field Station#                                      |                                 | GPS Location      | Field          | Station#       |       |  |  |  |
| Description                                                                                                                                                                                                                                      |                                                     |                                 | Description       |                |                |       |  |  |  |