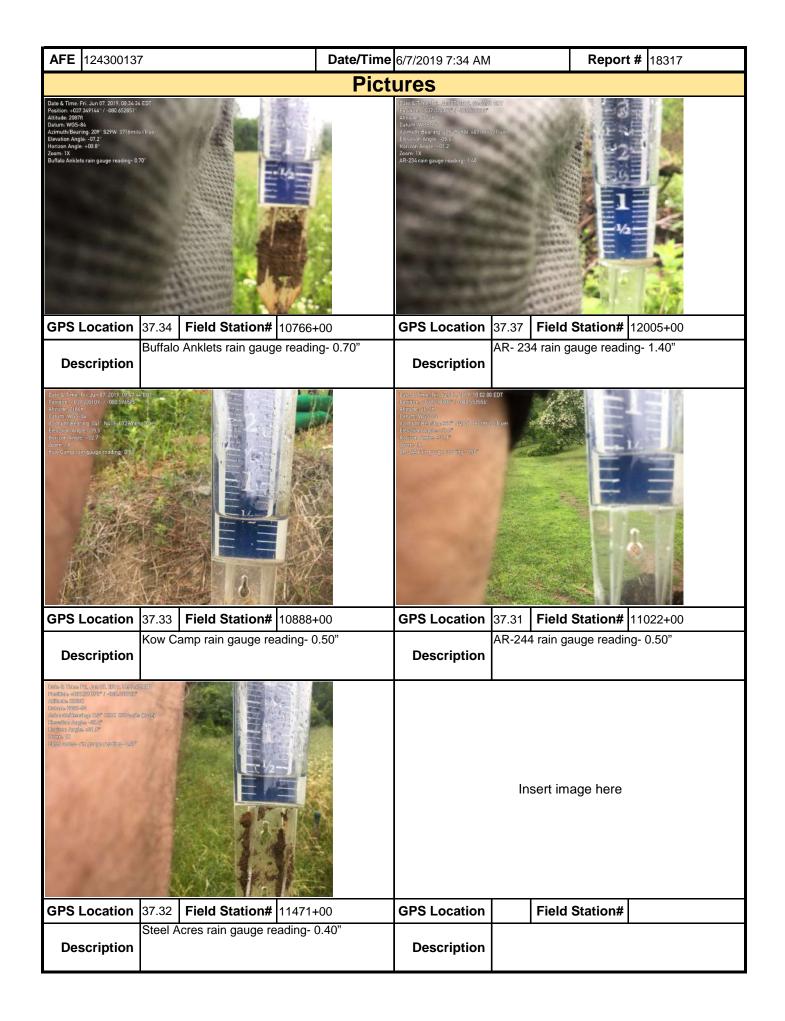

| •                                  | •                         |                   |



| <b>AFE</b> 124300137 | 7                 | Date/Time | le 6/7/2019 7:34 AM Report # 18317 |       |            |  |  |
|----------------------|-------------------|-----------|------------------------------------|-------|------------|--|--|
|                      |                   | Pictu     | ıres                               |       |            |  |  |
|                      | Insert image here |           | Insert image here                  |       |            |  |  |
| GPS Location         | Field Station#    |           | GPS Location                       | Field | d Station# |  |  |
| Description          |                   |           | Description                        |       |            |  |  |
|                      | Insert image here |           | Insert image he