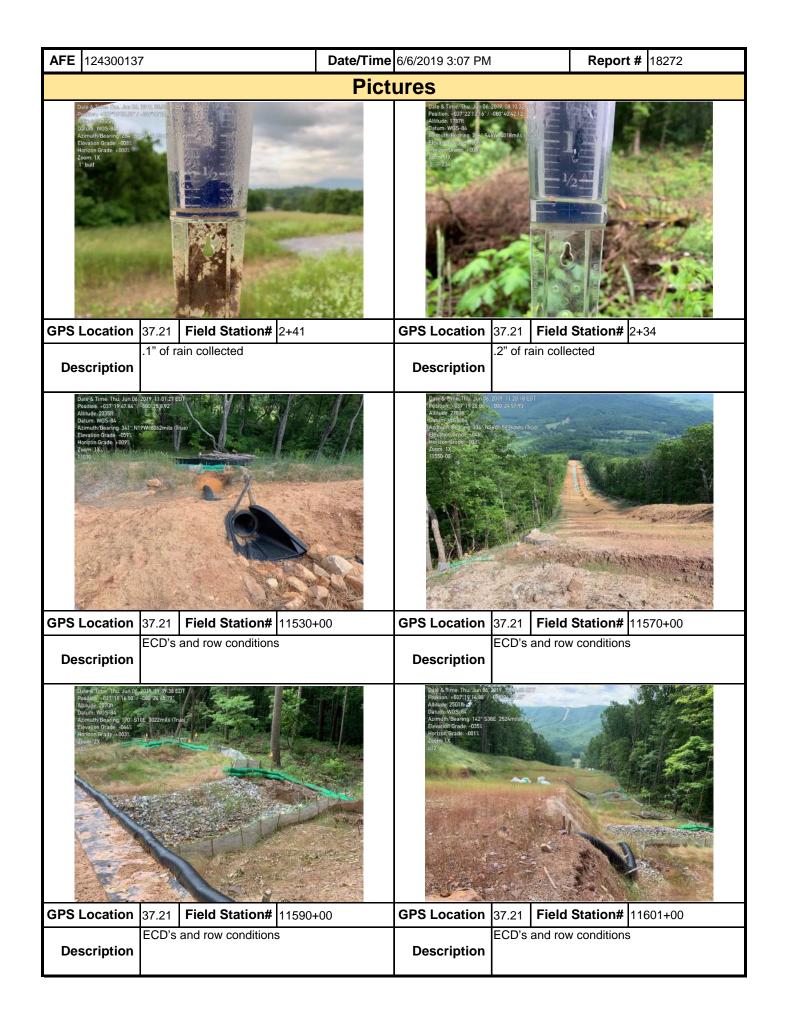

| ant Discharge Eli  | mination System and Erosian    | and Sodiment perm           | nite that a |  |  |  |  |  |  |

MVP-34 REV 1 Page 2 of 5

weekly basis and after each stormwater event. Please list in the space provided comments to note if repairs or replacement are needed or have been made for BMPs as a result of the inspection. Failure to conduct the required inspection may result in permit suspension or the imposition of civil penalties. If supplemental monitoring is required

as part of a permit condition this form may be used to meet those monitoring requirements.



MVP-34 REV 1 Page 3 of 5

| <b>AFE</b> 124300137 | 7                                   | Date/Time | ne 6/6/2019 3:07 PM Report # 18272 |       |            |  |  |  |  |
|----------------------|-------------------------------------|-----------|------------------------------------|-------|------------|--|--|--|--|
|                      |                                     | Pictu     | ures                               |       |            |  |  |  |  |
|                      | Insert image here                   |           | Insert image here                  |       |            |  |  |  |  |
| GPS Location         | Field Station#                      |           | GPS Location                       | Field | d Station# |  |  |  |  |
| Description          |