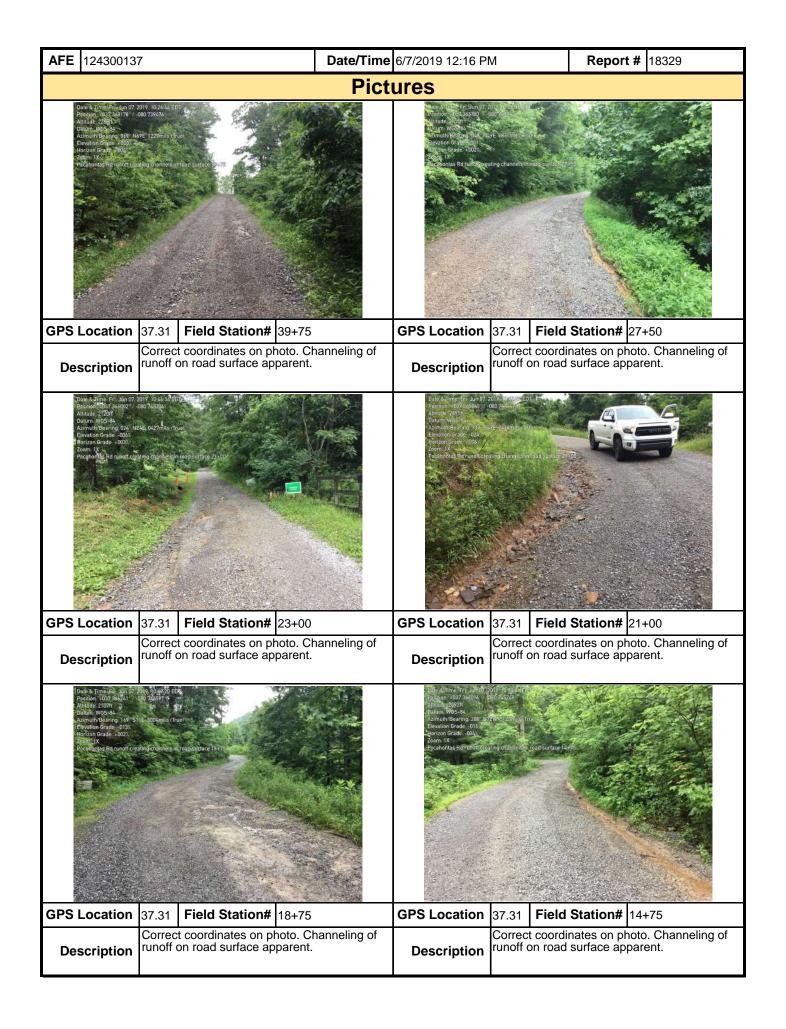

| provide for the operation of the operation of the provided in | peration and maintenance of all E<br>st in the space provided comme          | BMPs to be inspec<br>nts to note if repai                           | cted on a<br>rs or                       |

inspection may result in permit suspension or the imposition of civil penalties. If supplemental monitoring is required

as part of a permit condition this form may be used to meet those monitoring requirements.



| <b>AFE</b> 124300137 | 7                 | Date/Time | <b>e</b> 6/7/2019 12:16 PM <b>Report #</b> 18329 |   |               |  |  |  |
|----------------------|-------------------|-----------|--------------------------------------------------|---|---------------|--|--|--|
|                      |                   | Pict      | ures                                             |   |               |  |  |  |
|                      | Insert image here |           | Insert image here                                |   |               |  |  |  |
| GPS Location         | Field Station#    |           | GPS Location Field Station#                      |   |               |  |  |  |
| Description          |                   |           | Description                                      |   |