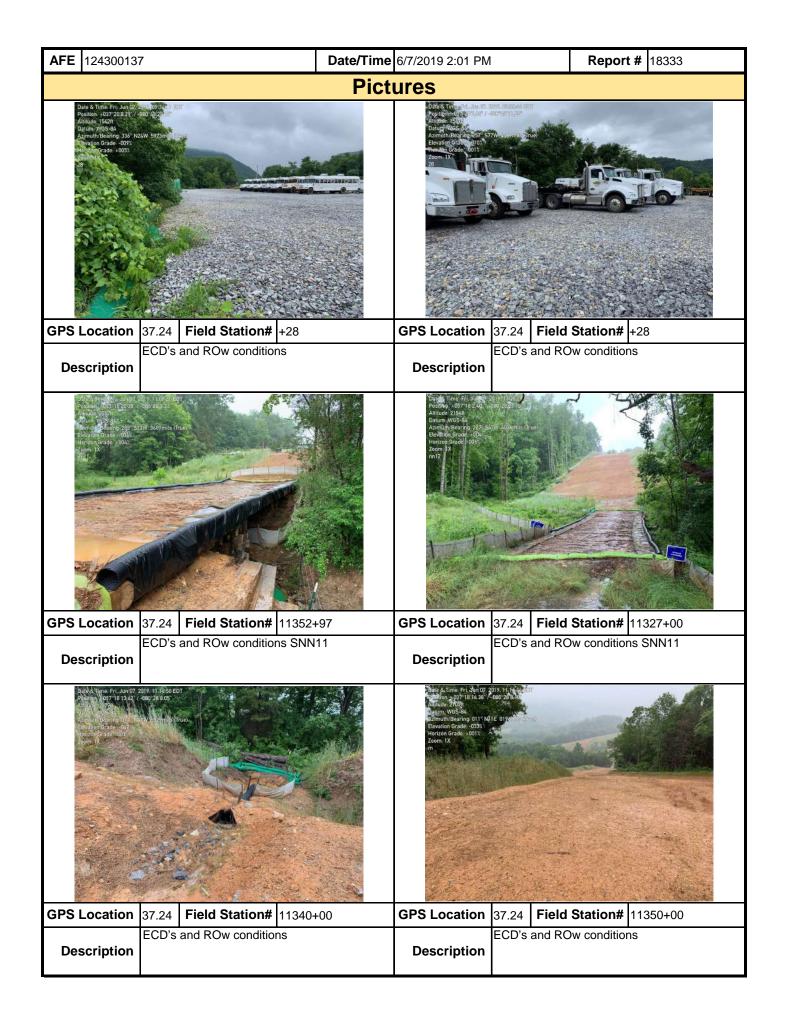

| <b>AFE</b> 124300137 | 7                 | Date/Time | 6/3/2019 3:02 PM <b>Report #</b> 18094 |          |            |  |  |  |
|----------------------|-------------------|-----------|----------------------------------------|----------|------------|--|--|--|
|                      |                   | Pictu     | ıres                                   |          |            |  |  |  |
|                      | Insert image here |           | Insert image here                      |          |            |  |  |  |
| GPS Location         | Field Station#    |           | GPS Location                           | Fiel     | d Station# |  |  |  |
| Description          |                   |           | Description                            |          |            |  |  |  |
|                      | Insert image here |           |                                        |          | mage here  |  |  |  |
| GPS Location         | Field Station#    |           | GPS Location                           | Fiel     | d Station# |  |  |  |
| Description          |                   |           | Description                            |          |            |  |  |  |
|                      | Insert image here |           |                                        | Insert i | mage here  |  |  |  |
| GPS Location         | Field Station#    |           | GPS Location                           | Fiel     | d Station# |  |  |  |
| Description          |                   |           | Description                            |          |            |  |  |  |