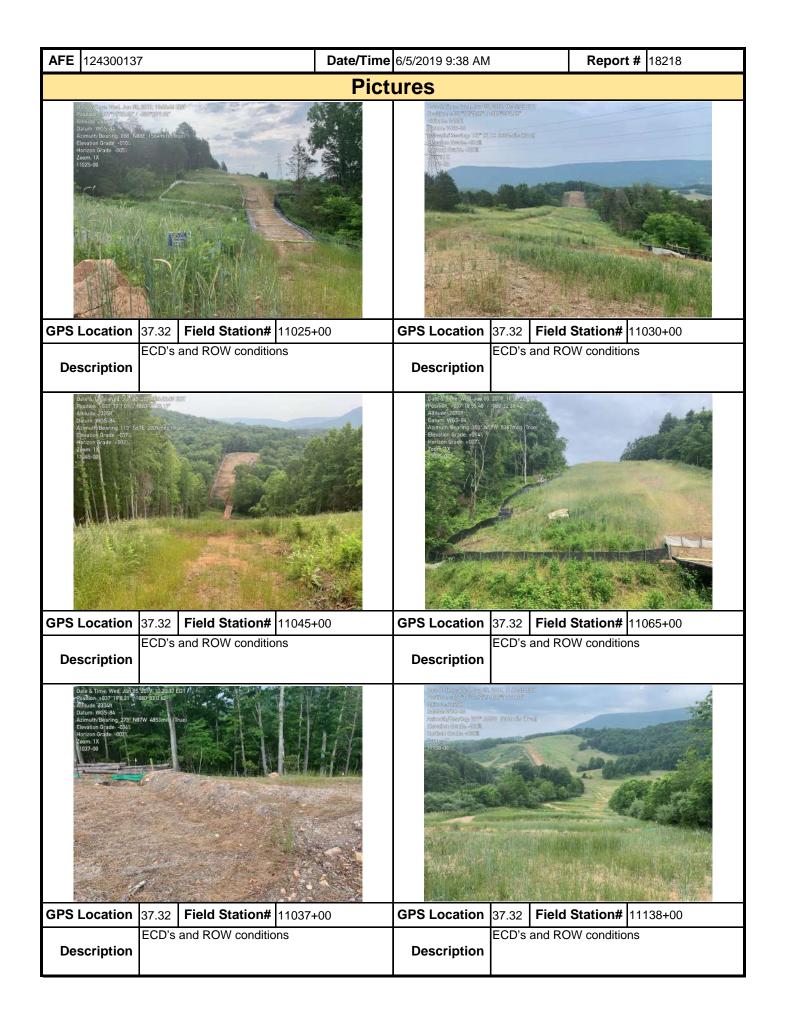

of National Pollut                                                                                     | _                   |                                    |                          |                  |
| maintenance program be conducted to<br>weekly basis and after each stormwater                                                  |                     |                                    |                          |                  |

MVP-34 REV 1 Page 2 of 5

replacement are needed or have been made for BMPs as a result of the inspection. Failure to conduct the required inspection may result in permit suspension or the imposition of civil penalties. If supplemental monitoring is required

as part of a permit condition this form may be used to meet those monitoring requirements.



MVP-34 REV 1 Page 3 of 5

| <b>AFE</b> 124300137 | 7                 | Date/Time 6 | 6/5/2019 9:38 AM  |           | Report     | # 18218 |  |  |  |
|----------------------|-------------------|-------------|-------------------|-----------|------------|---------|--|--|--|
|                      |                   | Pictu       | ıres              |           |            |         |  |  |  |
|                      | Insert image here |             | Insert image here |           |            |         |  |  |  |
| GPS Location         | Field Station#    |             | GPS Location      | Field     | d Station# |         |  |  |  |
| Description          |                   |             | Description       |           |            |         |  |  |  |
|                      | Insert im