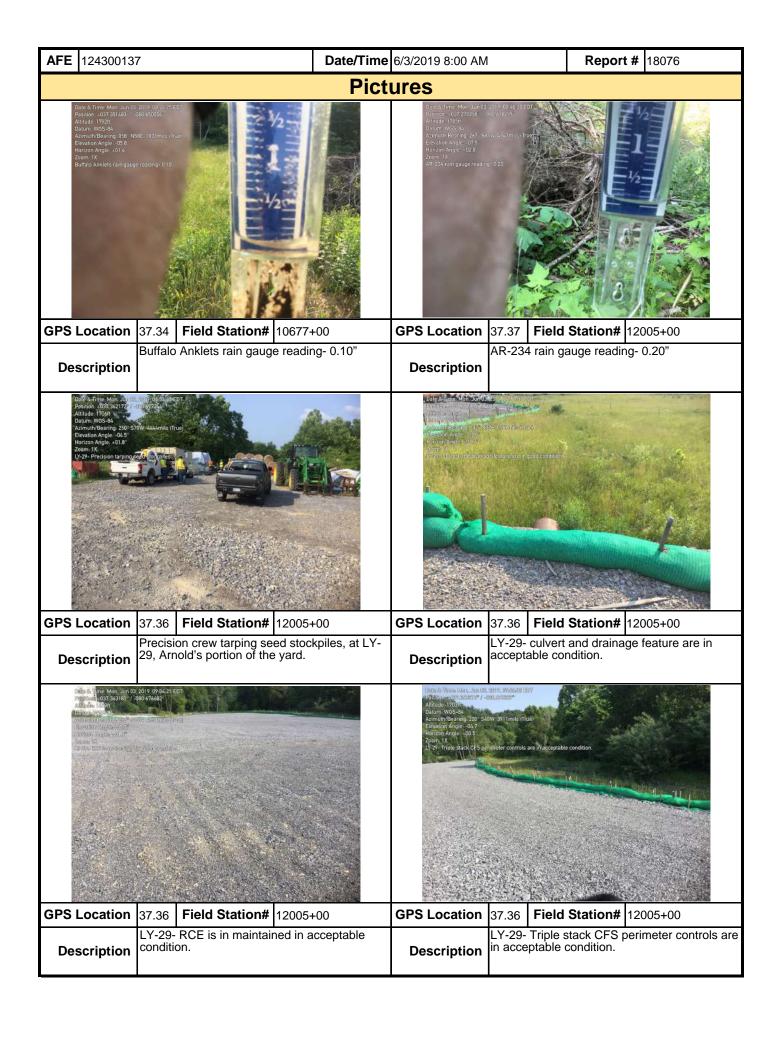

| <b>AFE</b> 124300137                                                                            | Date/T             | ime 6/3/2019 8:00 AM               | Report # 180        | )76      |
|-------------------------------------------------------------------------------------------------|--------------------|------------------------------------|---------------------|----------|
| 6. PCSM BMPs (List BMPs and note if                                                             | installed and m    | aintained as per the plan. If corr | ective action is ne | eded, a  |
| picture is required.)                                                                           | Compliance         |                                    | Corrective          | Date     |
| PCSM BMPs                                                                                       | Level              | Corrective Action                  | Time Frame          | Repaired |
|                                                                                                 |                    |                                    |                     |          |
|                                                                                                 |                    |                                    |                     |          |
|                                                                                                 |                    |                                    |                     |          |
|                                                                                                 |                    |                                    |                     |          |
|                                                                                                 |                    |                                    |                     |          |
|                                                                                                 |                    |                                    |                     |          |
|                                                                                                 |                    |                                    |                     |          |
|                                                                                                 |                    |                                    |                     |          |
|                                                                                                 |                    |                                    |                     |          |
|                                                                                                 |                    |                                    |                     |          |
|                                                                                                 |                    |                                    |                     |          |
|                                                                                                 |                    |                                    |                     |          |
| 7. Identify all remedial measures that ha                                                       | ave been taken     | since the previous inspection wa   | s conducted.        |          |
|                                                                                                 |                    |                                    |                     |          |
|                                                                                                 |                    |                                    |                     |          |
|                                                                                                 |                    |                                    |                     |          |
|                                                                                                 |                    |                                    |                     |          |
|                                                                                                 |                    |                                    |                     |          |
|                                                                                                 |                    |                                    |                     |          |
| Comments (Reference above questions                                                             | as appropriate     | .)                                 |                     |          |
| SWPPP inspection: LY-29 RCE is maintained in acceptable condition.                              |                    |                                    |                     |          |
| Triple stack perimeter controls are in accepta House keeping is acceptable.                     | able condition.    |                                    |                     |          |
| I did not observe any fluid leaks from equipm<br>Culvert and drainage feature are in acceptable | nent stored in the | yard, at the time of inspection.   |                     |          |
| AR-238.00 is maintained in acceptable cond                                                      | lition.            |                                    |                     |          |
| Precision crew is covering seed stored in the                                                   | e yaru with tarps. |                                    |                     |          |
|                                                                                                 |                    |                                    |                     |          |
|                                                                                                 |                    |                                    |                     |          |
|                                                                                                 |                    |                                    |                     |          |
|                                                                                                 |                    |                                    |                     |          |
|                                                                                                 |                    |                                    |                     |          |
|                                                                                                 |                    |                                    |                     |          |
|                                                                                                 |                    |                                    |                     |          |
|                                                                                                 |                    |                                    |                     |          |
| Note: It is a condition of National Polluta                                                     | _                  |                                    |                     |          |
| maintenance program be conducted to p<br>weekly basis and after each stormwater                 |                    |                                    |                     |          |
| replacement are needed or have been m                                                           |                    |                                    | •                   |          |