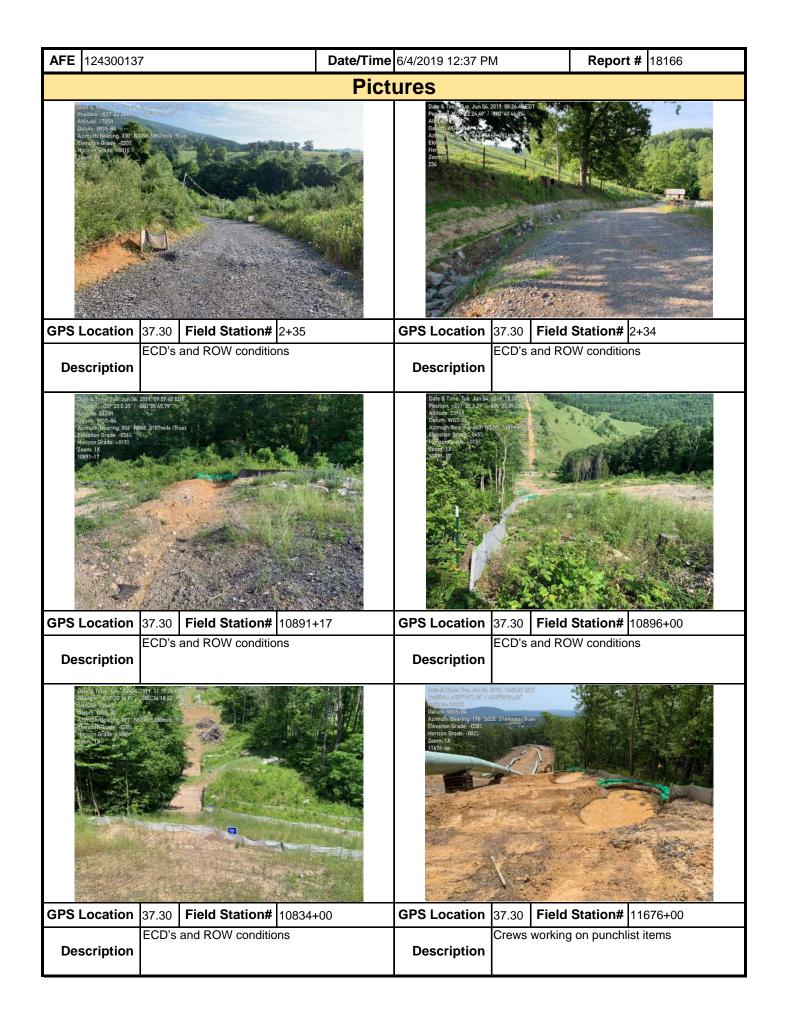

|                     |                                    |                       |                  |

**Note:** It is a condition of National Pollutant Discharge Elimination System and Erosion and Sediment permits that a maintenance program be conducted to provide for the operation and maintenance of all BMPs to be inspected on a weekly basis and after each stormwater event. Please list in the space provided comments to note if repairs or replacement are needed or have been made for BMPs as a result of the inspection. Failure to conduct the required inspection may result in permit suspension or the imposition of civil penalties. If supplemental monitoring is required

as part of a permit condition this form may be used to meet those monitoring requirements.



| <b>AFE</b> 124300137 | 7                 | Date/Time | e 6/4/2019 12:37 PM Report # 18166 |                                               |               |  |  |  |  |
|----------------------|-------------------|-----------|------------------------------------|-----------------------------------------------|---------------|--|--|--|--|
|                      |                   | Pict      | ures                               |                                               |               |  |  |  |  |
|                      | Insert image here |           | Insert image here                  |                                               |               |  |  |  |  |
| GPS Location         | Field Station#    |           | GPS Location                       | F