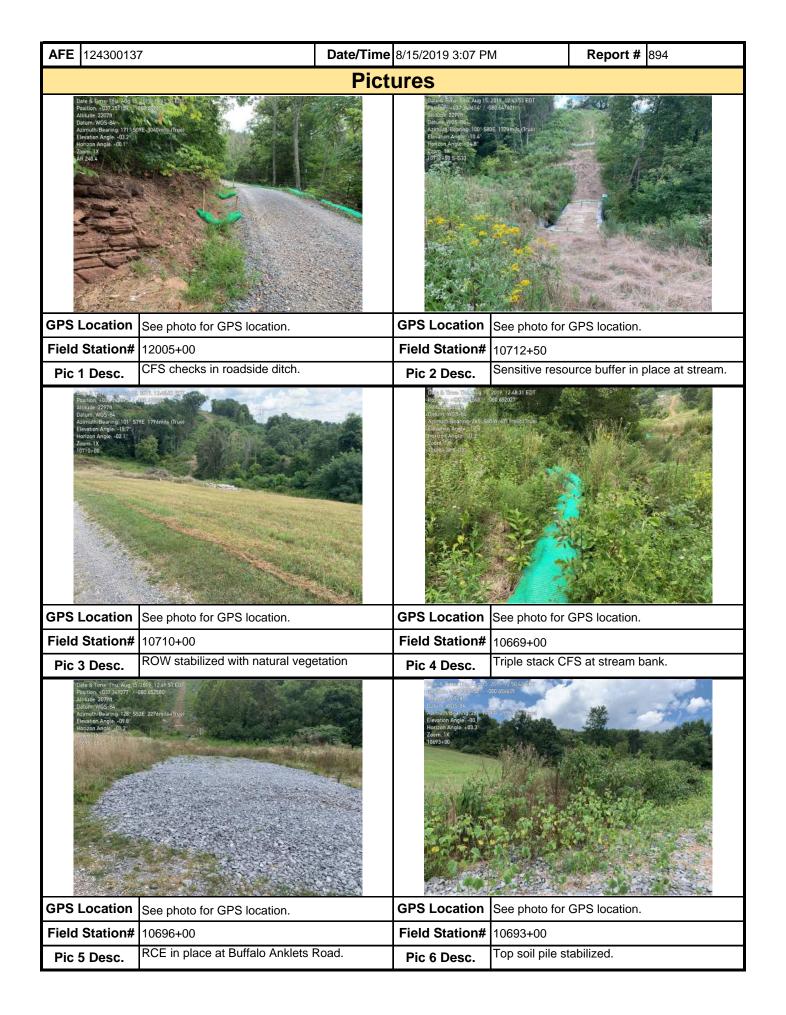

|                                              |                       |                  |  |  |  |  |

**Note:** It is a condition of National Pollutant Discharge Elimination System and Erosion and Sediment permits that a maintenance program be conducted to provide for the operation and maintenance of all BMPs to be inspected on a weekly basis and after each stormwater event. Please list in the space provided comments to note if repairs or replacement are needed or have been made for BMPs as a result of the inspection. Failure to conduct the required inspection may result in permit suspension or the imposition of civil penalties. If supplemental monitoring is required as part of a permit condition this form may be used to meet those monitoring requirements.

MVP-34 REV 2 Page 2 of 5



MVP-34 REV 2 Page 3 of 5

| <b>AFE</b> 124300137           | <b>Date/Time</b> 8/15/2019 3:07 PM | Л         | Report # | 894 |
|--------------------------------|------------------------------------|-----------|----------|-----|
|                                | Pictures                           |           |          |     |
| Insert image here              |                                    | Insert im | age here |     |
| GPS Location                   | GPS Location                       |           |          |     |
| Field Station#                 | Field Station#                     |           |          |     |
| Pic 7 Desc.                    | Pic 8 Desc.                        |           |          |     |
| Insert image here              |