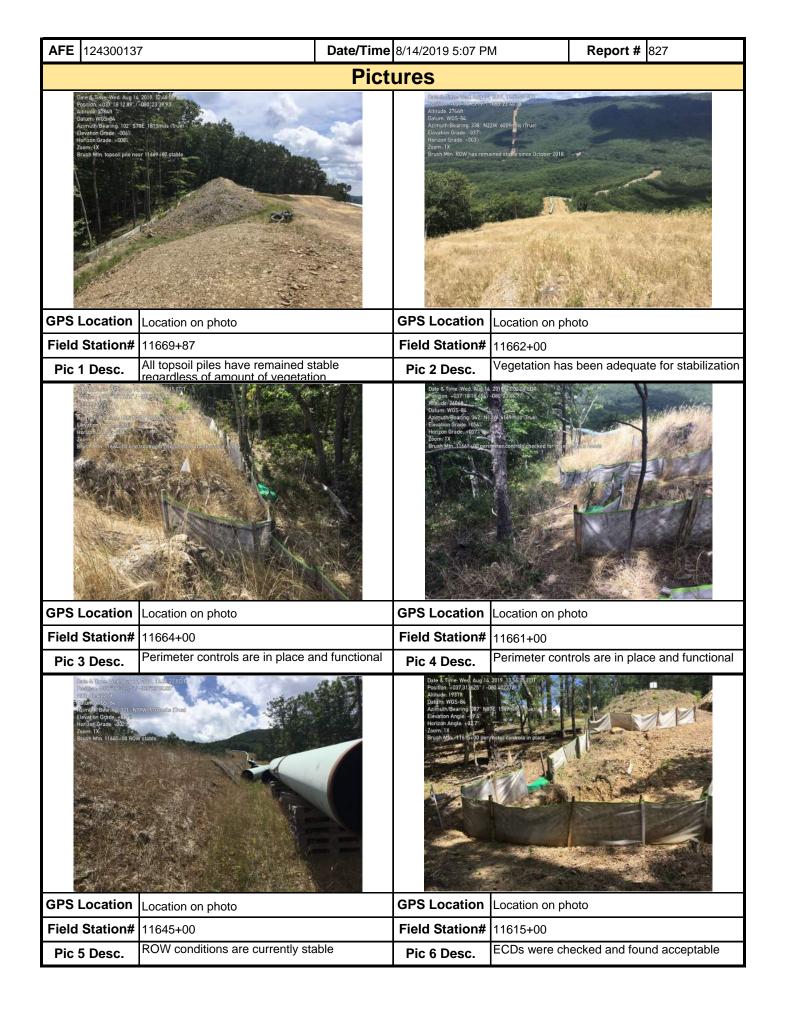

|                                                                            |                                         |               |  |  |
| maintenance program be conducted to proceed to proceed to proceed to proceed to the maintenance of the maint |                                         |                                                                            |                                         |               |  |  |

MVP-34 REV 2 Page 2 of 5

replacement are needed or have been made for BMPs as a result of the inspection. Failure to conduct the required inspection may result in permit suspension or the imposition of civil penalties. If supplemental monitoring is required

as part of a permit condition this form may be used to meet those monitoring requirements.



MVP-34 REV 2 Page 3 of 5



MVP-34 REV 2 Page 4 of 5

| AFE 124300137                   | <b>Date/Time</b> 8/14/2019 5:07 PM | 8/14/2019 5:07 PM <b>Report #</b> 827 |  |  |  |  |  |  |
|---------------------------------|------------------------------------|---------------------------------------|--|--|--|--|--|--|
|                                 | Pictures                           |                                       |  |  |  |  |  |  |
| Insert image here               |                                    | Insert image here                     |  |  |  |  |  |  |
| GPS Location                    | GPS Location                       |                                       |  |  |  |  |  |  |
| Field Station#                  | Field Station#                     |