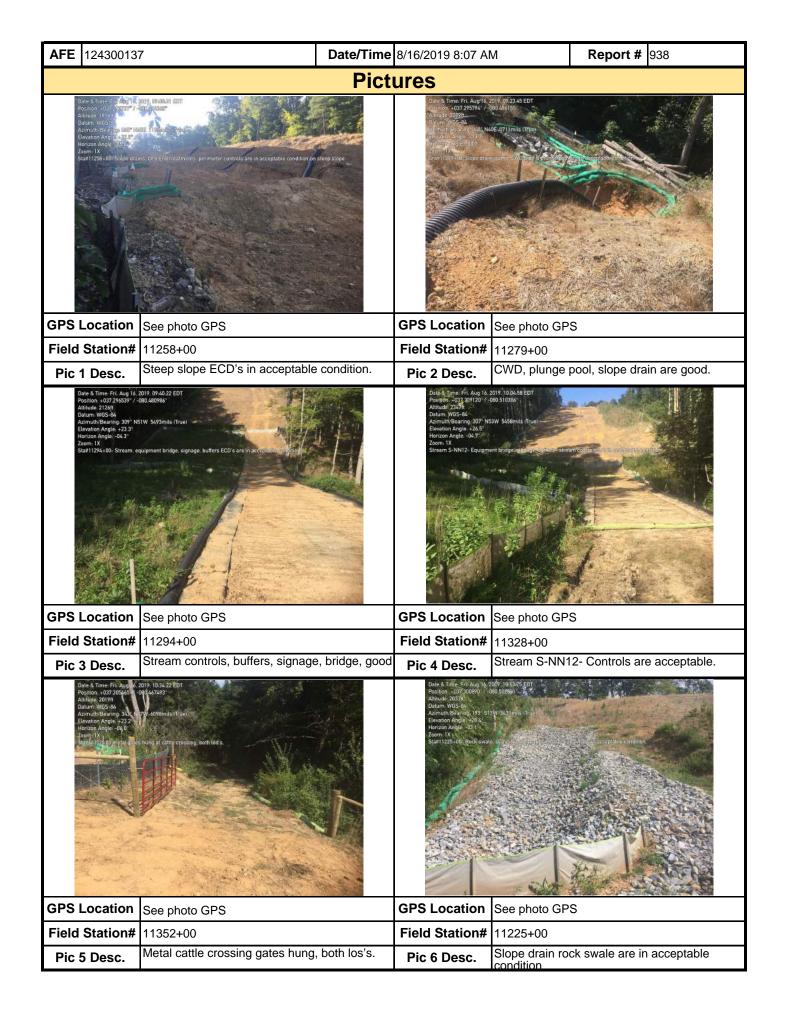

|                            |                                   |                       |          |  |

**Note:** It is a condition of National Pollutant Discharge Elimination System and Erosion and Sediment permits that a maintenance program be conducted to provide for the operation and maintenance of all BMPs to be inspected on a weekly basis and after each stormwater event. Please list in the space provided comments to note if repairs or replacement are needed or have been made for BMPs as a result of the inspection. Failure to conduct the required inspection may result in permit suspension or the imposition of civil penalties. If supplemental monitoring is required as part of a permit condition this form may be used to meet those monitoring requirements.

MVP-34 REV 2 Page 2 of 5



MVP-34 REV 2 Page 3 of 5

| AFE 124300137