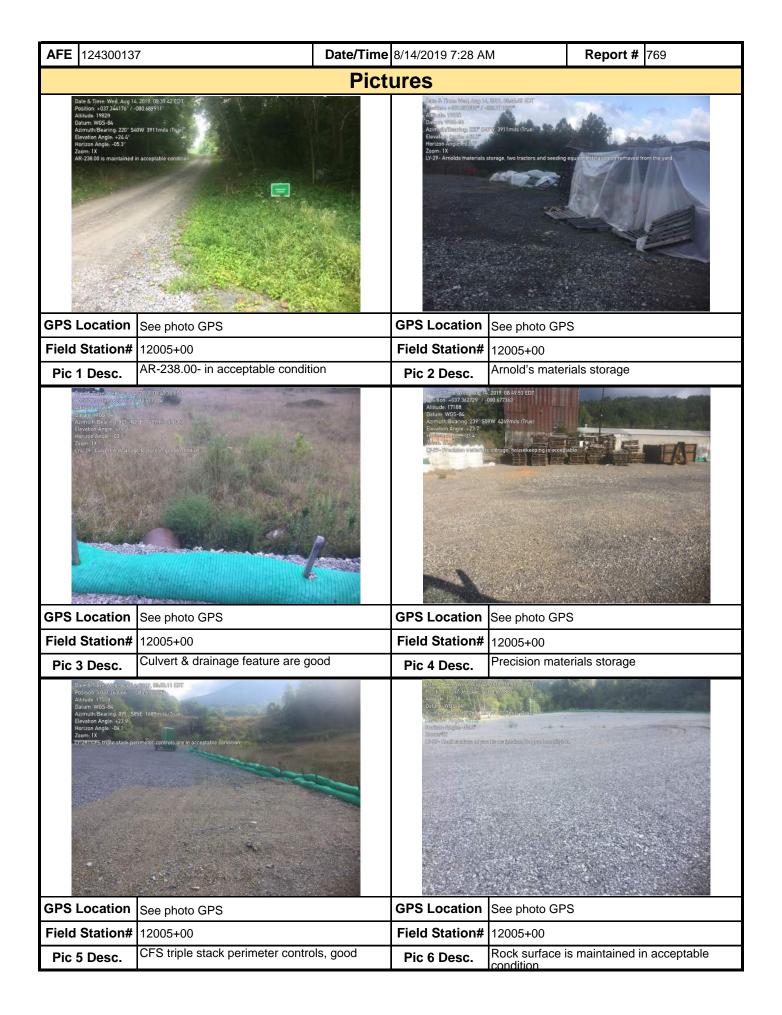

|                     |                                    |                       |                  |  |  |  |  |  |

MVP-34 REV 2 Page 2 of 5

maintenance program be conducted to provide for the operation and maintenance of all BMPs to be inspected on a weekly basis and after each stormwater event. Please list in the space provided comments to note if repairs or replacement are needed or have been made for BMPs as a result of the inspection. Failure to conduct the required inspection may result in permit suspension or the imposition of civil penalties. If supplemental monitoring is required

as part of a permit condition this form may be used to meet those monitoring requirements.



MVP-34 REV 2 Page 3 of 5

| <b>AFE</b> 124300137           | <b>Date/Time</b> 8/14/2019 7:28 AM | ne 8/14/2019 7:28 AM Report # 769 |  |  |  |  |  |  |
|--------------------------------|------------------------------------|-----------------------------------|--|--|--|--|--|--|
|                                | Pictures                           |                                   |  |  |  |  |  |  |
| Insert image here              |                                    | Insert image here                 |  |  |  |  |  |  |
| GPS Location                   | GPS Location                       |                                   |  |  |  |  |  |  |
| Field Station#                 | Field Station#                     |                                   |  |  |  |  |  |  |
| Pic 7 Desc.