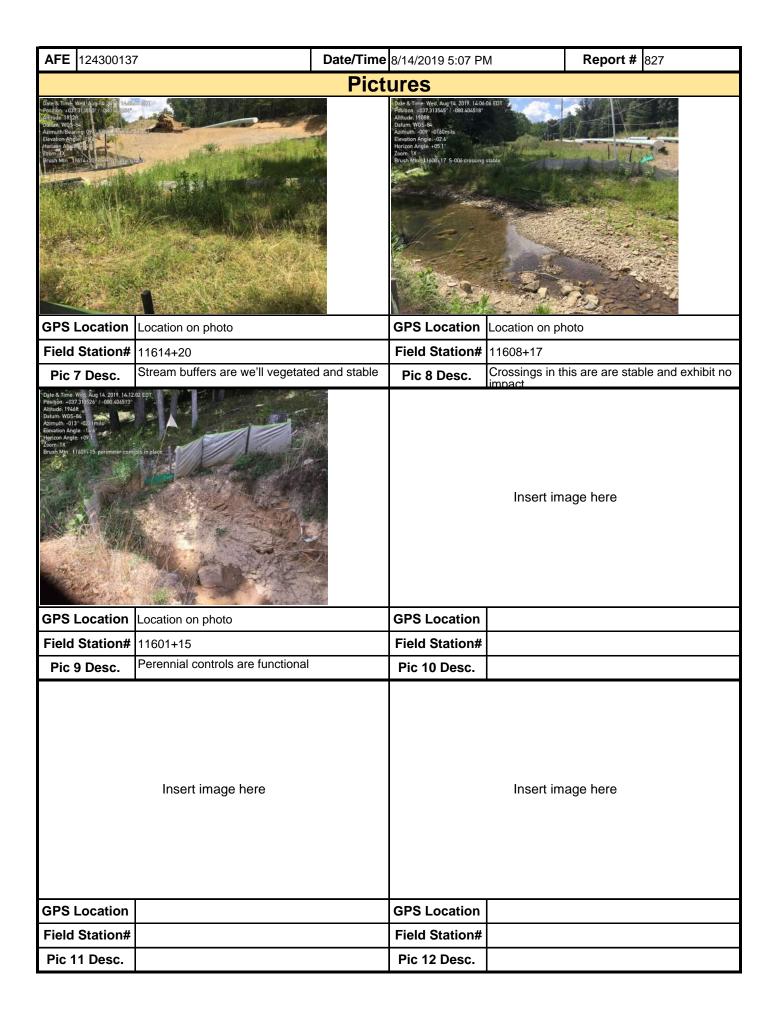

|                                         |               |  |  |
| maintenance program be conducted to proceed to proceed to proceed to proceed to the maintenance of the maint |                                         |                                                                            |                                         |               |  |  |

MVP-34 REV 2 Page 2 of 5

replacement are needed or have been made for BMPs as a result of the inspection. Failure to conduct the required inspection may result in permit suspension or the imposition of civil penalties. If supplemental monitoring is required

as part of a permit condition this form may be used to meet those monitoring requirements.



MVP-34 REV 2 Page 3 of 5



MVP-34 REV 2 Page 4 of 5

| AFE 124300137                   | <b>Date/Time</b> 8/14/2019 5:07 PM | 8/14/2019 5:07 PM <b>Report #</b> 827 |  |  |  |  |  |  |
|---------------------------------|------------------------------------|---------------------------------------|--|--|--|--|--|--|
|                                 | Pictures                           |                                       |  |  |  |  |  |  |
| Insert image here               |                                    | Insert image here                     |  |  |  |  |  |  |
| GPS Location                    | GPS Location                       |                                       |  |  |  |  |  |  |
| Field Station#                  | Field Station#                     |                                       |  |