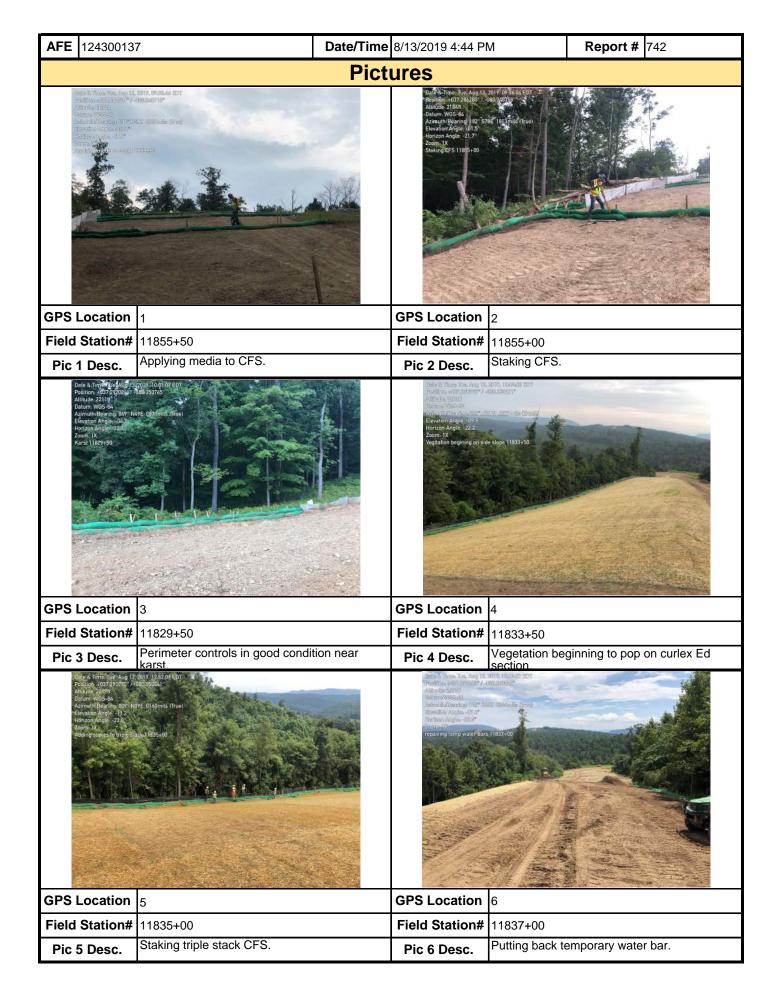

| AFE                                         | 124300137                                                                                                                                                                                                                                                                                                                                                                                                                                                                                                                                                                                                                                     | Date/               | Fime 8/12/2019 7:22 AM             | Report # 677          | 7                |  |
|---------------------------------------------|-----------------------------------------------------------------------------------------------------------------------------------------------------------------------------------------------------------------------------------------------------------------------------------------------------------------------------------------------------------------------------------------------------------------------------------------------------------------------------------------------------------------------------------------------------------------------------------------------------------------------------------------------|---------------------|------------------------------------|-----------------------|------------------|--|
|                                             | <b>CSM BMPs</b> (List BMPs and note if cture is required.)                                                                                                                                                                                                                                                                                                                                                                                                                                                                                                                                                                                    | installed and r     | naintained as per the plan. If com | rective action is ne  | eded, a          |  |
|                                             | PCSM BMPs                                                                                                                                                                                                                                                                                                                                                                                                                                                                                                                                                                                                                                     | Compliance<br>Level | Corrective Action                  | Corrective Time Frame | Date<br>Repaired |  |
|                                             |                                                                                                                                                                                                                                                                                                                                                                                                                                                                                                                                                                                                                                               |                     |                                    |                       |                  |  |
|                                             |                                                                                                                                                                                                                                                                                                                                                                                                                                                                                                                                                                                                                                               |                     |                                    |                       |                  |  |
|                                             |                                                                                                                                                                                                                                                                                                                                                                                                                                                                                                                                                                                                                                               |                     |                                    |                       |                  |  |
|                                             |                                                                                                                                                                                                                                                                                                                                                                                                                                                                                                                                                                                                                                               |                     |                                    |                       |                  |  |
|                                             |                                                                                                                                                                                                                                                                                                                                                                                                                                                                                                                                                                                                                                               |                     |                                    |                       |                  |  |
|                                             |                                                                                                                                                                                                                                                                                                                                                                                                                                                                                                                                                                                                                                               |                     |                                    |                       |                  |  |
|                                             |                                                                                                                                                                                                                                                                                                                                                                                                                                                                                                                                                                                                                                               |                     |                                    |                       |                  |  |
| <b>7.</b> Id                                | entify all remedial measures that ha                                                                                                                                                                                                                                                                                                                                                                                                                                                                                                                                                                                                          | ave been takei      | since the previous inspection wa   | as conducted.         |                  |  |
|                                             |                                                                                                                                                                                                                                                                                                                                                                                                                                                                                                                                                                                                                                               |                     |                                    |                       |                  |  |
| Com                                         | ments (Reference above questions                                                                                                                                                                                                                                                                                                                                                                                                                                                                                                                                                                                                              | as annronriat       | ر د                                |                       |                  |  |
| SWPI                                        | PP inspection: Sta#11354+00 to 11161                                                                                                                                                                                                                                                                                                                                                                                                                                                                                                                                                                                                          | +00. MP- 214.8      | to 211.00                          |                       |                  |  |
| P1, C<br>Stream<br>Slope<br>Waten<br>P1 and | The row is dry and in stable condition as there have been no rain events recently.  P1, CFS, SSF perimeter controls are in acceptable condition in this inspection area.  Streams have not been impacted by sediment, and stream equipment bridges, ECD's, signage, buffers are in acceptable condition.  Blope drains are in acceptable condition. CWD pipe and plunge pools are in acceptable condition.  Vater bars are in acceptable and stable condition.  P1 and CFS triple stack end treatment's are in acceptable condition.  Electric fence from sta# 11298+00 to 11315+00 is down in many areas allowing livestock to damage ECD's. |                     |                                    |                       |                  |  |