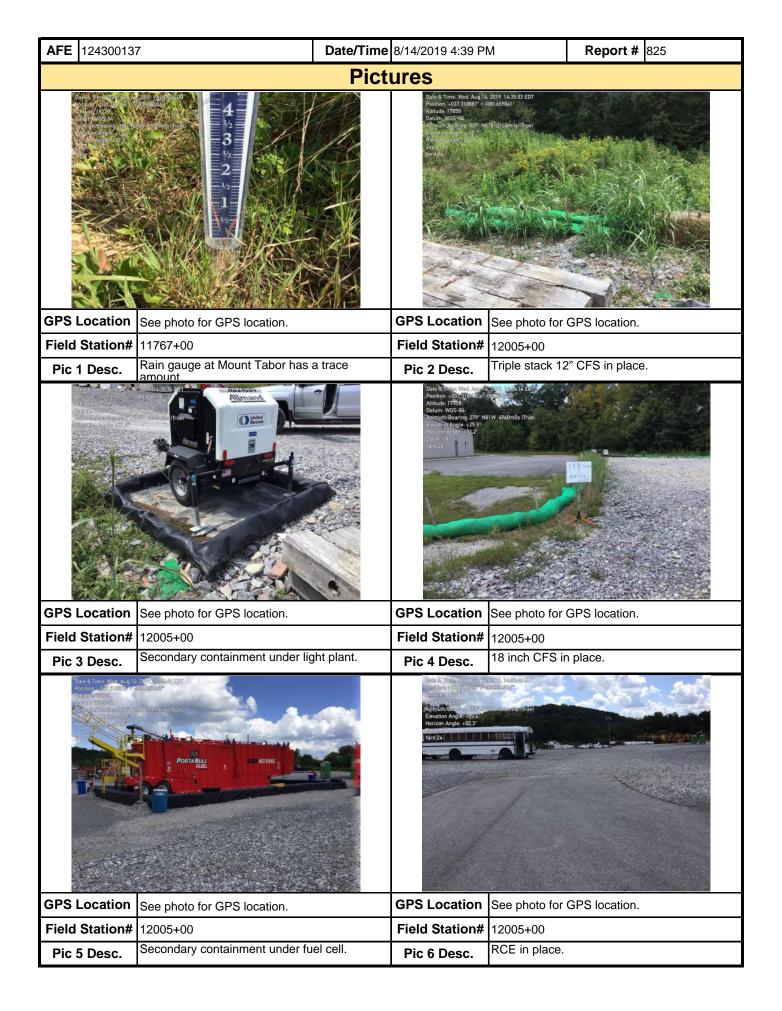

|                                 |                                        | 10.1.              | to the st |  |

maintenance program be conducted to provide for the operation and maintenance of all BMPs to be inspected on a weekly basis and after each stormwater event. Please list in the space provided comments to note if repairs or replacement are needed or have been made for BMPs as a result of the inspection. Failure to conduct the required inspection may result in permit suspension or the imposition of civil penalties. If supplemental monitoring is required as part of a permit condition this form may be used to meet those monitoring requirements.

MVP-34 REV 2 Page 2 of 5



MVP-34 REV 2 Page 3 of 5

| <b>AFE</b> 124300137           | <b>Date/Time</b> 8/14/2019 4:39 PM |                   |  |  |  |  |  |  |
|--------------------------------|------------------------------------|-------------------|--|--|--|--|--|--|
|                                | Pictures                           |                   |  |  |  |  |  |  |
| Insert image here              |                                    | Insert image here |  |  |  |  |  |  |
| GPS Location                   | <b>GPS Location</b>                |                   |  |  |  |  |  |  |
| Field Station#                 | Field Station#                     |                   |  |  |  |  |  |  |
| Pic 7 Desc.                    | Pic 8 Desc.                        |                   |  |  |  |  |  |  |
|