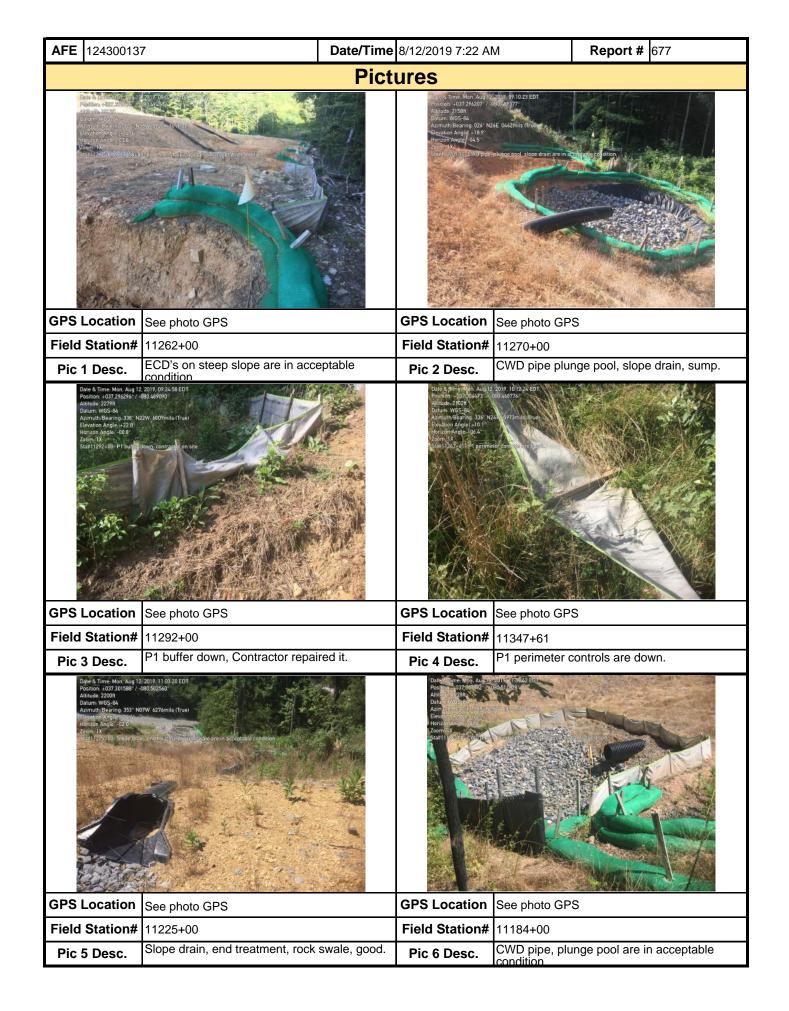

| AFE                                         | 124300137                                                                                                                                                                                                                                                                                                                                                                                                                                                                                                                                                                                                                                     | Date/               | Fime 8/12/2019 7:22 AM             | Report # 677          | 7                |  |
|---------------------------------------------|-----------------------------------------------------------------------------------------------------------------------------------------------------------------------------------------------------------------------------------------------------------------------------------------------------------------------------------------------------------------------------------------------------------------------------------------------------------------------------------------------------------------------------------------------------------------------------------------------------------------------------------------------|---------------------|------------------------------------|-----------------------|------------------|--|
|                                             | <b>CSM BMPs</b> (List BMPs and note if cture is required.)                                                                                                                                                                                                                                                                                                                                                                                                                                                                                                                                                                                    | installed and r     | naintained as per the plan. If com | rective action is ne  | eded, a          |  |
|                                             | PCSM BMPs                                                                                                                                                                                                                                                                                                                                                                                                                                                                                                                                                                                                                                     | Compliance<br>Level | Corrective Action                  | Corrective Time Frame | Date<br>Repaired |  |
|                                             |                                                                                                                                                                                                                                                                                                                                                                                                                                                                                                                                                                                                                                               |                     |                                    |                       |                  |  |
|                                             |                                                                                                                                                                                                                                                                                                                                                                                                                                                                                                                                                                                                                                               |                     |                                    |                       |                  |  |
|                                             |                                                                                                                                                                                                                                                                                                                                                                                                                                                                                                                                                                                                                                               |                     |                                    |                       |                  |  |
|                                             |                                                                                                                                                                                                                                                                                                                                                                                                                                                                                                                                                                                                                                               |                     |                                    |                       |                  |  |
|                                             |                                                                                                                                                                                                                                                                                                                                                                                                                                                                                                                                                                                                                                               |                     |                                    |                       |                  |  |
|                                             |                                                                                                                                                                                                                                                                                                                                                                                                                                                                                                                                                                                                                                               |                     |                                    |                       |                  |  |
|                                             |                                                                                                                                                                                                                                                                                                                                                                                                                                                                                                                                                                                                                                               |                     |                                    |                       |                  |  |
| <b>7.</b> Id                                | entify all remedial measures that ha                                                                                                                                                                                                                                                                                                                                                                                                                                                                                                                                                                                                          | ave been takei      | since the previous inspection wa   | as conducted.         |                  |  |
|                                             |                                                                                                                                                                                                                                                                                                                                                                                                                                                                                                                                                                                                                                               |                     |                                    |                       |                  |  |
| Com                                         | ments (Reference above questions                                                                                                                                                                                                                                                                                                                                                                                                                                                                                                                                                                                                              | as annronriat       | ر د                                |                       |                  |  |
| SWPI                                        | PP inspection: Sta#11354+00 to 11161                                                                                                                                                                                                                                                                                                                                                                                                                                                                                                                                                                                                          | +00. MP- 214.8      | to 211.00                          |                       |                  |  |
| P1, C<br>Stream<br>Slope<br>Waten<br>P1 and | The row is dry and in stable condition as there have been no rain events recently.  P1, CFS, SSF perimeter controls are in acceptable condition in this inspection area.  Streams have not been impacted by sediment, and stream equipment bridges, ECD's, signage, buffers are in acceptable condition.  Blope drains are in acceptable condition. CWD pipe and plunge pools are in acceptable condition.  Vater bars are in acceptable and stable condition.  P1 and CFS triple stack end treatment's are in acceptable condition.  Electric fence from sta# 11298+00 to 11315+00 is down in many areas allowing livestock to damage ECD's. |                     |                                    |                       |                  |  |