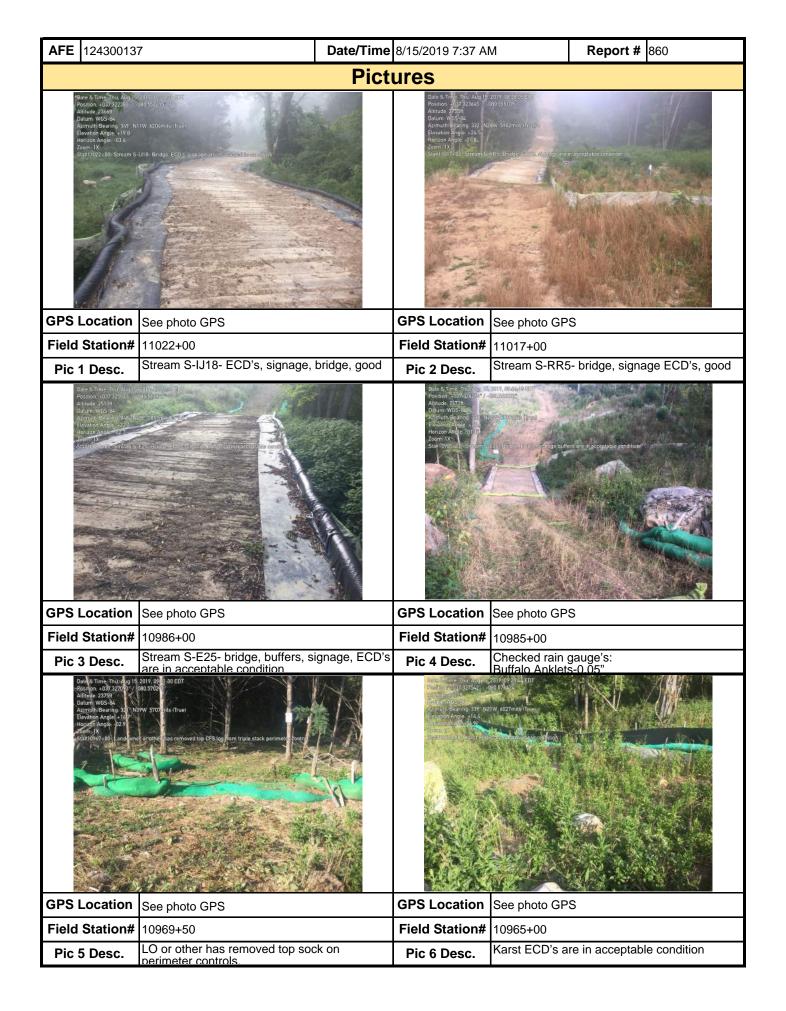

| AFE                                         | 124300137                                                                                                                                                                                                                                                                                                                                                                                                                                                                                                                                                                                                                                     | Date/               | Fime 8/12/2019 7:22 AM             | Report # 677          | 7                |  |
|---------------------------------------------|-----------------------------------------------------------------------------------------------------------------------------------------------------------------------------------------------------------------------------------------------------------------------------------------------------------------------------------------------------------------------------------------------------------------------------------------------------------------------------------------------------------------------------------------------------------------------------------------------------------------------------------------------|---------------------|------------------------------------|-----------------------|------------------|--|
|                                             | <b>CSM BMPs</b> (List BMPs and note if cture is required.)                                                                                                                                                                                                                                                                                                                                                                                                                                                                                                                                                                                    | installed and r     | naintained as per the plan. If com | rective action is ne  | eded, a          |  |
|                                             | PCSM BMPs                                                                                                                                                                                                                                                                                                                                                                                                                                                                                                                                                                                                                                     | Compliance<br>Level | Corrective Action                  | Corrective Time Frame | Date<br>Repaired |  |
|                                             |                                                                                                                                                                                                                                                                                                                                                                                                                                                                                                                                                                                                                                               |                     |                                    |                       |                  |  |
|                                             |                                                                                                                                                                                                                                                                                                                                                                                                                                                                                                                                                                                                                                               |                     |                                    |                       |                  |  |
|                                             |                                                                                                                                                                                                                                                                                                                                                                                                                                                                                                                                                                                                                                               |                     |                                    |                       |                  |  |
|                                             |                                                                                                                                                                                                                                                                                                                                                                                                                                                                                                                                                                                                                                               |                     |                                    |                       |                  |  |
|                                             |                                                                                                                                                                                                                                                                                                                                                                                                                                                                                                                                                                                                                                               |                     |                                    |                       |                  |  |
|                                             |                                                                                                                                                                                                                                                                                                                                                                                                                                                                                                                                                                                                                                               |                     |                                    |                       |                  |  |
|                                             |                                                                                                                                                                                                                                                                                                                                                                                                                                                                                                                                                                                                                                               |                     |                                    |                       |                  |  |
| <b>7.</b> Id                                | entify all remedial measures that ha                                                                                                                                                                                                                                                                                                                                                                                                                                                                                                                                                                                                          | ave been takei      | since the previous inspection wa   | as conducted.         |                  |  |
|                                             |                                                                                                                                                                                                                                                                                                                                                                                                                                                                                                                                                                                                                                               |                     |                                    |                       |                  |  |
| Com                                         | ments (Reference above questions                                                                                                                                                                                                                                                                                                                                                                                                                                                                                                                                                                                                              | as annronriat       | ر د                                |                       |                  |  |
| SWPI                                        | PP inspection: Sta#11354+00 to 11161                                                                                                                                                                                                                                                                                                                                                                                                                                                                                                                                                                                                          | +00. MP- 214.8      | to 211.00                          |                       |                  |  |
| P1, C<br>Stream<br>Slope<br>Waten<br>P1 and | The row is dry and in stable condition as there have been no rain events recently.  P1, CFS, SSF perimeter controls are in acceptable condition in this inspection area.  Streams have not been impacted by sediment, and stream equipment bridges, ECD's, signage, buffers are in acceptable condition.  Blope drains are in acceptable condition. CWD pipe and plunge pools are in acceptable condition.  Vater bars are in acceptable and stable condition.  P1 and CFS triple stack end treatment's are in acceptable condition.  Electric fence from sta# 11298+00 to 11315+00 is down in many areas allowing livestock to damage ECD's. |                     |                                    |                       |                  |  |