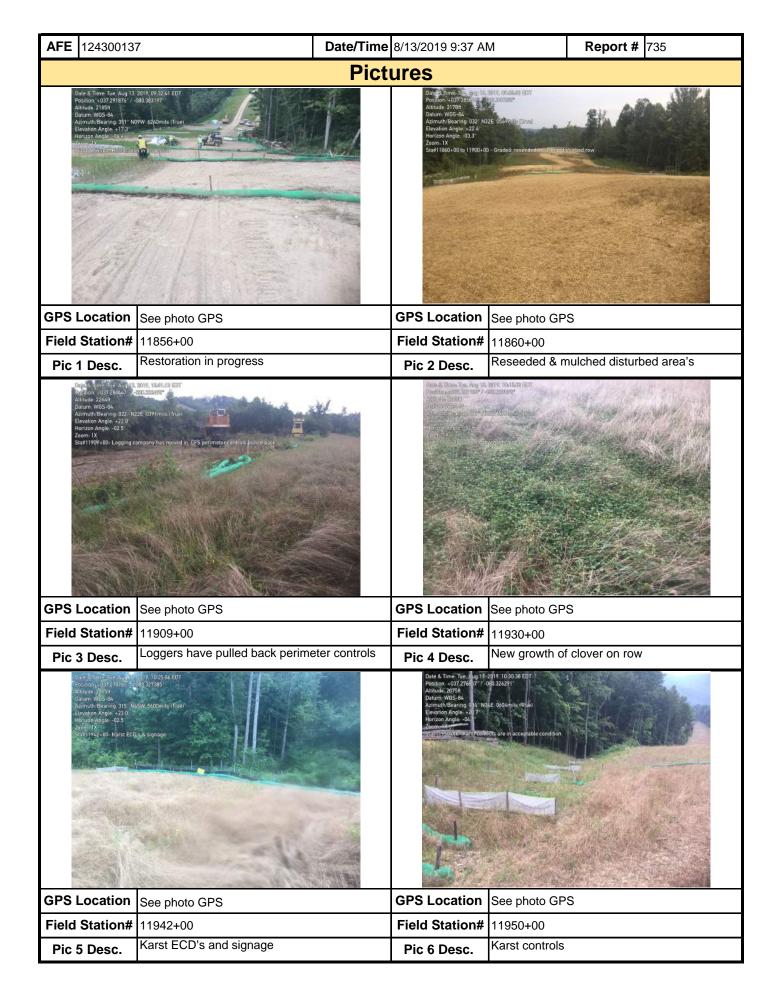

| AFE                                         | 124300137                                                                                                                                                                                                                                                                                                                                                                                                                                                                                                                                                                                                                                     | Date/               | Fime 8/12/2019 7:22 AM             | Report # 677          | 7                |  |
|---------------------------------------------|-----------------------------------------------------------------------------------------------------------------------------------------------------------------------------------------------------------------------------------------------------------------------------------------------------------------------------------------------------------------------------------------------------------------------------------------------------------------------------------------------------------------------------------------------------------------------------------------------------------------------------------------------|---------------------|------------------------------------|-----------------------|------------------|--|
|                                             | <b>CSM BMPs</b> (List BMPs and note if cture is required.)                                                                                                                                                                                                                                                                                                                                                                                                                                                                                                                                                                                    | installed and r     | naintained as per the plan. If com | rective action is ne  | eded, a          |  |
|                                             | PCSM BMPs                                                                                                                                                                                                                                                                                                                                                                                                                                                                                                                                                                                                                                     | Compliance<br>Level | Corrective Action                  | Corrective Time Frame | Date<br>Repaired |  |
|                                             |                                                                                                                                                                                                                                                                                                                                                                                                                                                                                                                                                                                                                                               |                     |                                    |                       |                  |  |
|                                             |                                                                                                                                                                                                                                                                                                                                                                                                                                                                                                                                                                                                                                               |                     |                                    |                       |                  |  |
|                                             |                                                                                                                                                                                                                                                                                                                                                                                                                                                                                                                                                                                                                                               |                     |                                    |                       |                  |  |
|                                             |                                                                                                                                                                                                                                                                                                                                                                                                                                                                                                                                                                                                                                               |                     |                                    |                       |                  |  |
|                                             |                                                                                                                                                                                                                                                                                                                                                                                                                                                                                                                                                                                                                                               |                     |                                    |                       |                  |  |
|                                             |                                                                                                                                                                                                                                                                                                                                                                                                                                                                                                                                                                                                                                               |                     |                                    |                       |                  |  |
|                                             |                                                                                                                                                                                                                                                                                                                                                                                                                                                                                                                                                                                                                                               |                     |                                    |                       |                  |  |
| <b>7.</b> Id                                | entify all remedial measures that ha                                                                                                                                                                                                                                                                                                                                                                                                                                                                                                                                                                                                          | ave been takei      | since the previous inspection wa   | as conducted.         |                  |  |
|                                             |                                                                                                                                                                                                                                                                                                                                                                                                                                                                                                                                                                                                                                               |                     |                                    |                       |                  |  |
| Com                                         | ments (Reference above questions                                                                                                                                                                                                                                                                                                                                                                                                                                                                                                                                                                                                              | as annronriat       | ر د                                |                       |                  |  |
| SWPI                                        | PP inspection: Sta#11354+00 to 11161                                                                                                                                                                                                                                                                                                                                                                                                                                                                                                                                                                                                          | +00. MP- 214.8      | to 211.00                          |                       |                  |  |
| P1, C<br>Stream<br>Slope<br>Waten<br>P1 and | The row is dry and in stable condition as there have been no rain events recently.  P1, CFS, SSF perimeter controls are in acceptable condition in this inspection area.  Streams have not been impacted by sediment, and stream equipment bridges, ECD's, signage, buffers are in acceptable condition.  Blope drains are in acceptable condition. CWD pipe and plunge pools are in acceptable condition.  Vater bars are in acceptable and stable condition.  P1 and CFS triple stack end treatment's are in acceptable condition.  Electric fence from sta# 11298+00 to 11315+00 is down in many areas allowing livestock to damage ECD's. |                     |                                    |                       |                  |  |