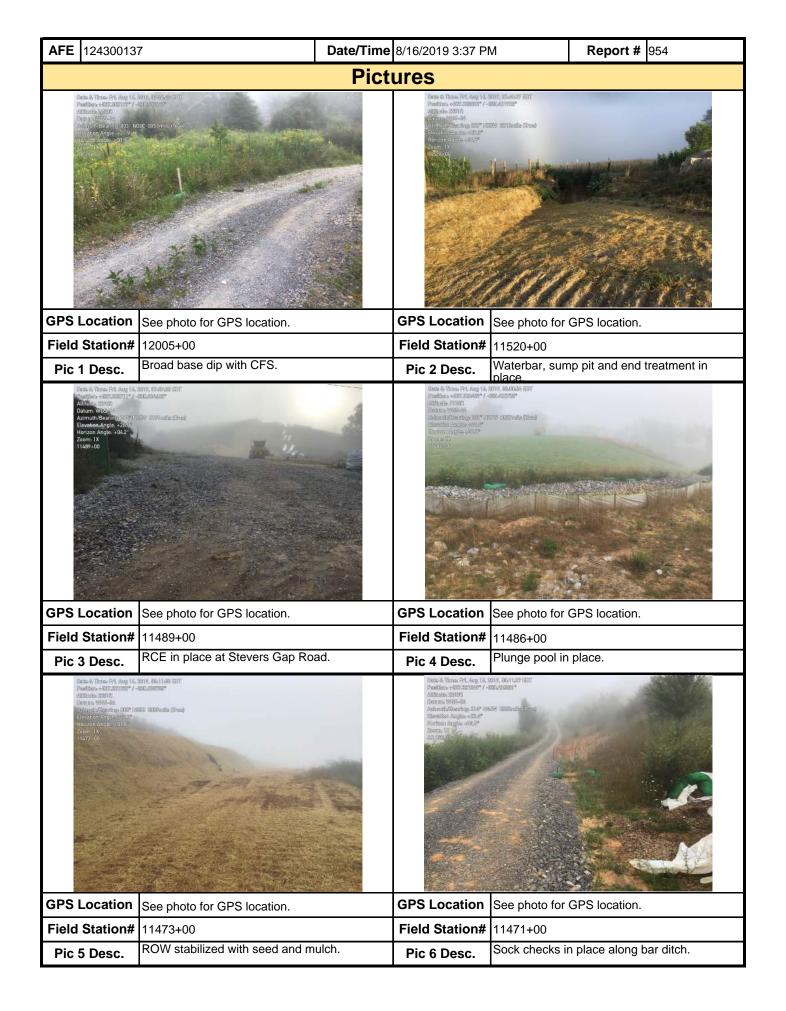

|                     |                                   |                       |                  |

**Note:** It is a condition of National Pollutant Discharge Elimination System and Erosion and Sediment permits that a maintenance program be conducted to provide for the operation and maintenance of all BMPs to be inspected on a weekly basis and after each stormwater event. Please list in the space provided comments to note if repairs or replacement are needed or have been made for BMPs as a result of the inspection. Failure to conduct the required inspection may result in permit suspension or the imposition of civil penalties. If supplemental monitoring is required as part of a permit condition this form may be used to meet those monitoring requirements.

MVP-34 REV 2 Page 2 of 5



MVP-34 REV 2 Page 3 of 5

| <b>AFE</b> 124300137      | Date/Time 8/16/ | 2019 3:37 PM |            | Report # | 954 |
|---------------------------|-----------------|--------------|------------|----------|-----|
|                           | Picture         | S            |            |          |     |
| Insert image              | e here          |              | Insert ima | age here |     |
| GPS Location              | GPS             | Location     |            |          |     |
| Field Station#            | Fiel            | d Station#   |            |          |     |
| Pic 7 Desc.               | Pio             | 8 Desc.      |            |          |     |
| Insert image              |                 |              | Insert ima | age here |     |
| GPS Location