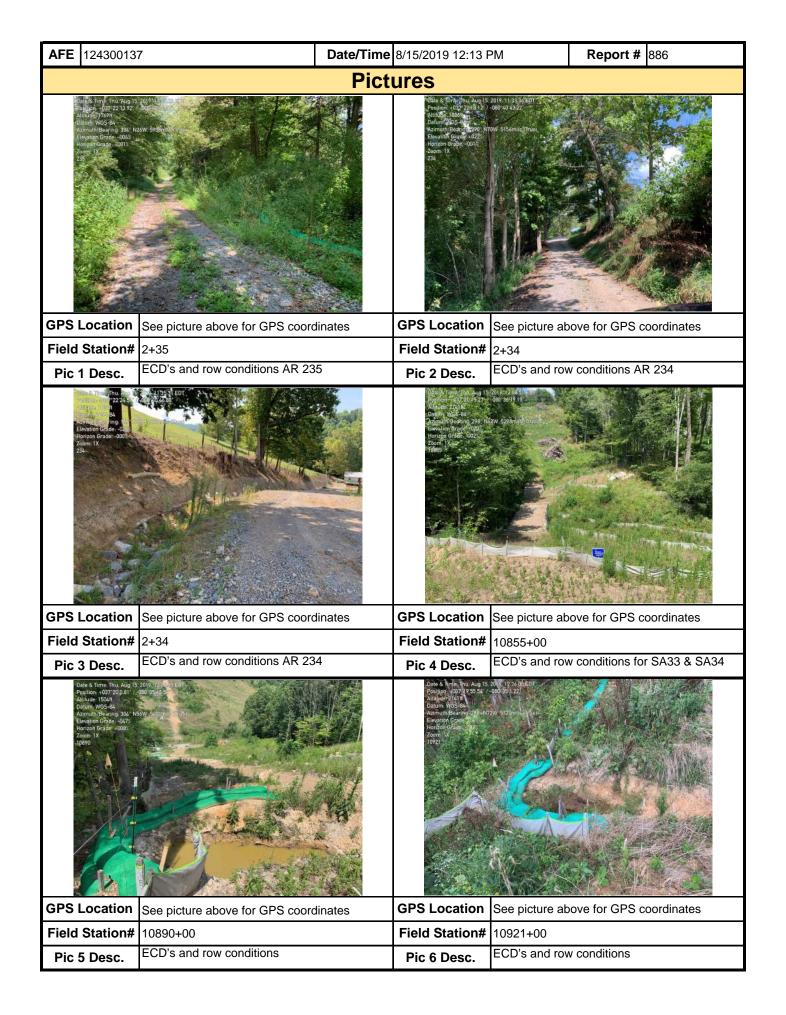

of eros | sion                                |                          |                  |  |  |  |  |

**Note:** It is a condition of National Pollutant Discharge Elimination System and Erosion and Sediment permits that a maintenance program be conducted to provide for the operation and maintenance of all BMPs to be inspected on a weekly basis and after each stormwater event. Please list in the space provided comments to note if repairs or replacement are needed or have been made for BMPs as a result of the inspection. Failure to conduct the required inspection may result in permit suspension or the imposition of civil penalties. If supplemental monitoring is required as part of a permit condition this form may be used to meet those monitoring requirements.

MVP-34 REV 2 Page 2 of 5



MVP-34 REV 2 Page 3 of 5

| <b>AFE</b> 124300137           | <b>Date/Time</b> 8/15/2019 12:13 P | PM Report # 886   |
|--------------------------------|------------------------------------|-------------------|
|                                | Pictures                           |                   |
| Insert image here              |                                    | Insert image here |
| GPS Location                   | GPS Location                       |                   |
| Field Station#                 | Field Station#                     |                   |
| Pic 7 Desc.                    | Pic 8 Desc.                        |                   |
| Insert image here              |                                    | Insert image here |
| GPS Location                   | G