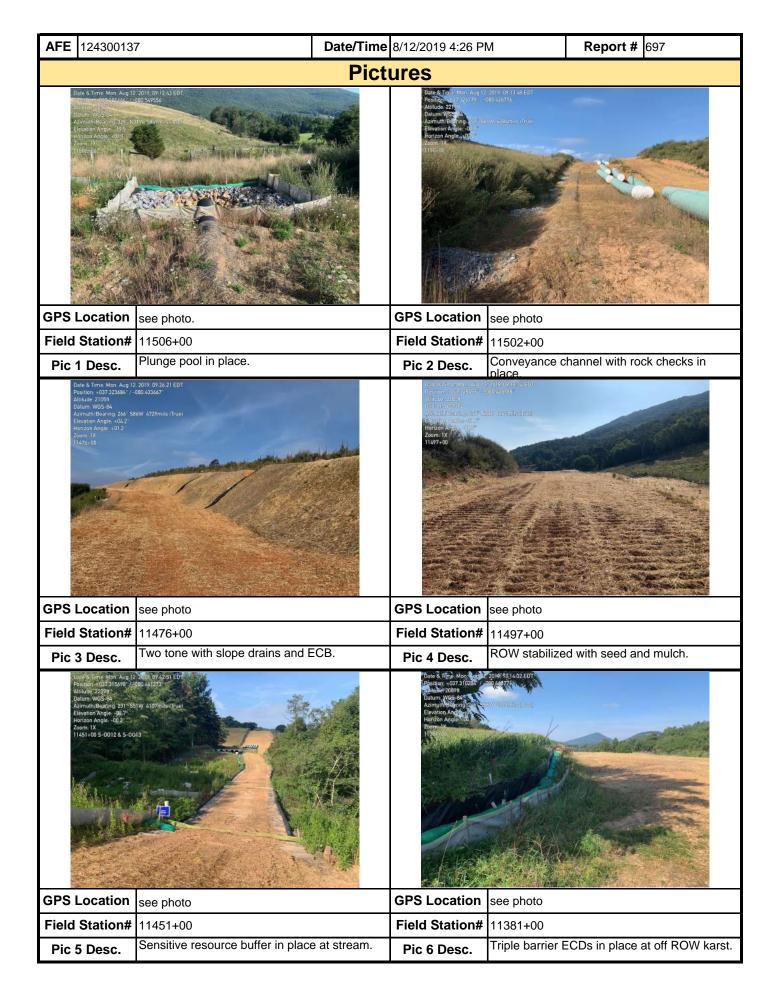

| AFE                                         | 124300137                                                                                                                                                                                                                                                                                                                                                                                                                                                                                                                                                                                                                                     | Date/               | Fime 8/12/2019 7:22 AM             | Report # 677          | 7                |  |
|---------------------------------------------|-----------------------------------------------------------------------------------------------------------------------------------------------------------------------------------------------------------------------------------------------------------------------------------------------------------------------------------------------------------------------------------------------------------------------------------------------------------------------------------------------------------------------------------------------------------------------------------------------------------------------------------------------|---------------------|------------------------------------|-----------------------|------------------|--|
|                                             | <b>CSM BMPs</b> (List BMPs and note if cture is required.)                                                                                                                                                                                                                                                                                                                                                                                                                                                                                                                                                                                    | installed and r     | naintained as per the plan. If com | rective action is ne  | eded, a          |  |
|                                             | PCSM BMPs                                                                                                                                                                                                                                                                                                                                                                                                                                                                                                                                                                                                                                     | Compliance<br>Level | Corrective Action                  | Corrective Time Frame | Date<br>Repaired |  |
|                                             |                                                                                                                                                                                                                                                                                                                                                                                                                                                                                                                                                                                                                                               |                     |                                    |                       |                  |  |
|                                             |                                                                                                                                                                                                                                                                                                                                                                                                                                                                                                                                                                                                                                               |                     |                                    |                       |                  |  |
|                                             |                                                                                                                                                                                                                                                                                                                                                                                                                                                                                                                                                                                                                                               |                     |                                    |                       |                  |  |
|                                             |                                                                                                                                                                                                                                                                                                                                                                                                                                                                                                                                                                                                                                               |                     |                                    |                       |                  |  |
|                                             |                                                                                                                                                                                                                                                                                                                                                                                                                                                                                                                                                                                                                                               |                     |                                    |                       |                  |  |
|                                             |                                                                                                                                                                                                                                                                                                                                                                                                                                                                                                                                                                                                                                               |                     |                                    |                       |                  |  |
|                                             |                                                                                                                                                                                                                                                                                                                                                                                                                                                                                                                                                                                                                                               |                     |                                    |                       |                  |  |
| <b>7.</b> Id                                | entify all remedial measures that ha                                                                                                                                                                                                                                                                                                                                                                                                                                                                                                                                                                                                          | ave been takei      | since the previous inspection wa   | as conducted.         |                  |  |
|                                             |                                                                                                                                                                                                                                                                                                                                                                                                                                                                                                                                                                                                                                               |                     |                                    |                       |                  |  |
| Com                                         | ments (Reference above questions                                                                                                                                                                                                                                                                                                                                                                                                                                                                                                                                                                                                              | as annronriat       | ر د                                |                       |                  |  |
| SWPI                                        | PP inspection: Sta#11354+00 to 11161                                                                                                                                                                                                                                                                                                                                                                                                                                                                                                                                                                                                          | +00. MP- 214.8      | to 211.00                          |                       |                  |  |
| P1, C<br>Stream<br>Slope<br>Waten<br>P1 and | The row is dry and in stable condition as there have been no rain events recently.  P1, CFS, SSF perimeter controls are in acceptable condition in this inspection area.  Streams have not been impacted by sediment, and stream equipment bridges, ECD's, signage, buffers are in acceptable condition.  Blope drains are in acceptable condition. CWD pipe and plunge pools are in acceptable condition.  Vater bars are in acceptable and stable condition.  P1 and CFS triple stack end treatment's are in acceptable condition.  Electric fence from sta# 11298+00 to 11315+00 is down in many areas allowing livestock to damage ECD's. |                     |                                    |                       |                  |  |