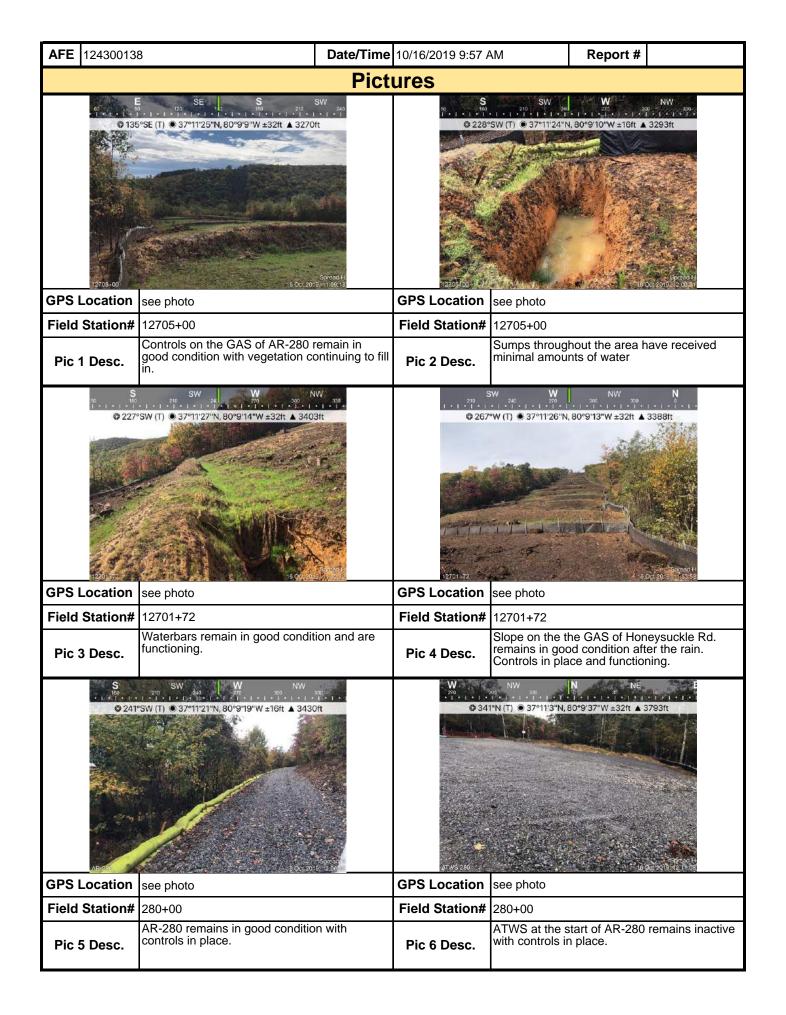

|                        |                                                                          |                                              |                                                                   | T T                                   |                  |
|------------------------|--------------------------------------------------------------------------|----------------------------------------------|-------------------------------------------------------------------|---------------------------------------|------------------|
| <b>AFE</b> 12          |                                                                          |                                              | <b>e</b> 10/16/2019 9:57 AM                                       | Report # 476                          |                  |
|                        | # BMPs (List BMPs and note if                                            | installed and main                           | tained as per the plan. If cor                                    | rective action is ne                  | eded, a          |
| pictur                 | e is required.)                                                          | Campliance                                   |                                                                   | Compostive                            | Dete             |
|                        | PCSM BMPs                                                                | Compliance<br>Level                          | <b>Corrective Action</b>                                          | Corrective Time Frame                 | Date<br>Repaired |
|                        |                                                                          | 2010.                                        |                                                                   | · · · · · · · · · · · · · · · · · · · | Hopanoa          |
|                        |                                                                          |                                              |                                                                   |                                       |                  |
|                        |                                                                          |                                              |                                                                   |                                       |                  |
|                        |                                                                          |                                              |                                                                   |                                       |                  |
|                        |                                                                          |                                              |                                                                   |                                       |                  |
|                        |                                                                          |                                              |                                                                   |                                       |                  |
|                        |                                                                          |                                              |                                                                   |                                       |                  |
|                        |                                                                          |                                              |                                                                   |                                       |                  |
|                        |                                                                          |                                              |                                                                   |                                       |                  |
|                        |                                                                          |                                              |                                                                   |                                       |                  |
|                        |                                                                          |                                              |                                                                   |                                       |                  |
|                        |                                                                          |                                              |                                                                   |                                       |                  |
|                        |                                                                          |                                              |                                                                   |                                       |                  |
| <b>7.</b> Identi       | fy all remedial measures that h                                          | ave been taken sir                           | nce the previous inspection w                                     | as conducted.                         |                  |
|                        |                                                                          |                                              |                                                                   |                                       |                  |
|                        |                                                                          |                                              |                                                                   |                                       |                  |
|                        |                                                                          |                                              |                                                                   |                                       |                  |
|                        |                                                                          |                                              |                                                                   |                                       |                  |
|                        |                                                                          |                                              |                                                                   |                                       |                  |
|                        |                                                                          |                                              |                                                                   |                                       |                  |
| Commer                 | nts (Reference above questions                                           | s as appropriate.)                           |                                                                   |                                       |                  |
| I was info             | rmed by Randy Clark to perform a                                         | SWPPP inspection                             | in the Honeysuckle area today. (                                  | Rain, 48 F). Upon a                   | rrival I found   |
|                        | ain in the rain gauge.                                                   |                                              |                                                                   |                                       |                  |
| ~sta. 127<br>minimal a | '01+72 ROW controls on either si<br>mount of water. Waterbars remain     | de of AR-280 are in<br>n in good condition a | good condition and appear to be<br>nd the ROW vegetation continue | functioning. Sumps es to fill in.     | have received    |
| ~AR-280                | This access road remains in good and functioning. The ATWS at the        | d condition with adeq                        | uate stone in place. CFS along                                    | this AR appears to b                  | e in good        |
| ~sta. 1269             | 90+29 CE's on both the CIS and (                                         | GAS of Honeysuckle                           | remain in good condition.                                         | -                                     | ana haya         |
| handled th             | 84+47 The slope on the coming in<br>the rain sufficiently. Sumps have re | eceived minimal rain                         | water. SSF and checks remain                                      | in good condition an                  | d functioning.   |
| continuing             | 38+99 Slope on the CIS of S-IJ50<br>g to fill in the ROW.                | _                                            |                                                                   | amount of water and                   | vegetation       |
|                        | 01 AR remains in good condition.                                         | CFS along this AR                            | remains in good condition.                                        |                                       |                  |
|                        |                                                                          |                                              |                                                                   |                                       |                  |