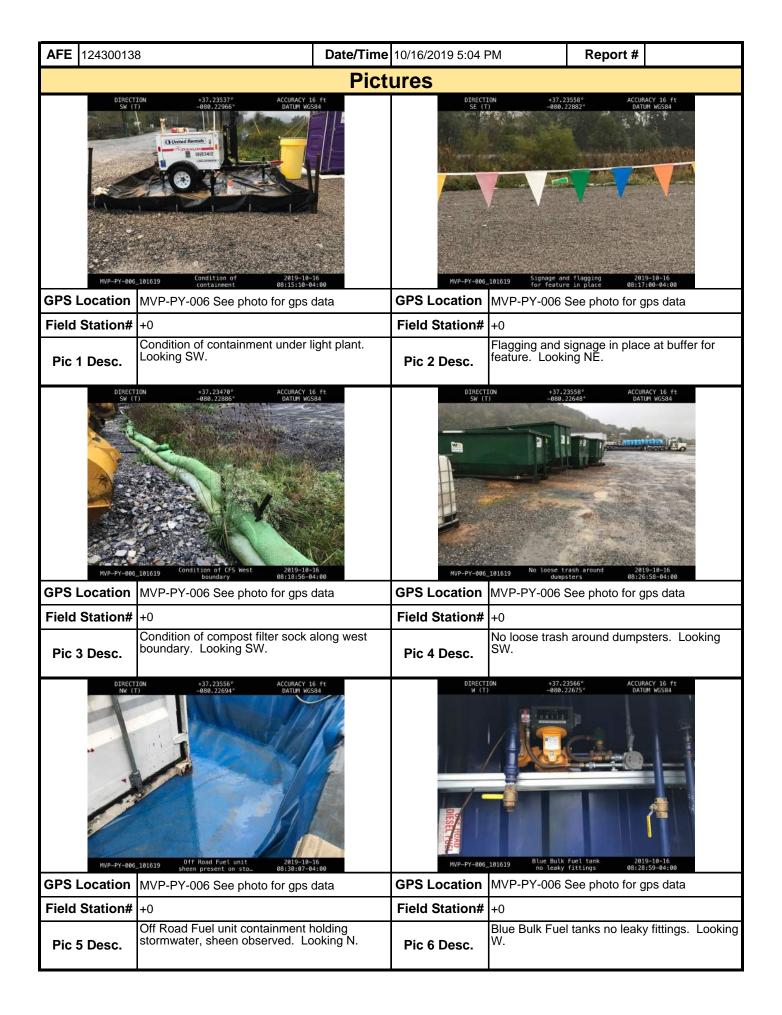

|               |                                                                                   |           |             | T                                           |                     |                 |
|---------------|-----------------------------------------------------------------------------------|-----------|-------------|---------------------------------------------|---------------------|-----------------|
|               | 124300138                                                                         |           |             | me 10/16/2019 5:04 PM                       | Report # 474        |                 |
|               | SM BMPs (List BMPs and note if                                                    | installe  | ed and ma   | nintained as per the plan. If corre         | ctive action is nee | eded, a         |
| рiс           | ture is required.)  PCSM BMPs                                                     |           | pliance     | Corrective Action                           | Corrective          | Date            |
|               |                                                                                   | L         | evel        |                                             | Time Frame          | Repaired        |
|               |                                                                                   |           |             |                                             |                     |                 |
|               |                                                                                   |           |             |                                             |                     |                 |
|               |                                                                                   |           |             |                                             |                     |                 |
|               |                                                                                   |           |             |                                             |                     |                 |
|               |                                                                                   |           |             |                                             |                     |                 |
|               |                                                                                   |           |             |                                             |                     |                 |
|               |                                                                                   |           |             |                                             |                     |                 |
|               |                                                                                   |           |             |                                             |                     |                 |
|               |                                                                                   |           |             |                                             |                     |                 |
|               |                                                                                   |           |             |                                             |                     |                 |
|               |                                                                                   |           |             |                                             |                     |                 |
| <b>7.</b> Ide | entify all remedial measures that h                                               | ave be    | en taken s  | since the previous inspection was           | conducted.          |                 |
|               |                                                                                   |           |             |                                             |                     |                 |
|               |                                                                                   |           |             |                                             |                     |                 |
|               |                                                                                   |           |             |                                             |                     |                 |
|               |                                                                                   |           |             |                                             |                     |                 |
|               |                                                                                   |           |             |                                             |                     |                 |
|               |                                                                                   |           |             |                                             |                     |                 |
| Comn          | nents (Reference above questions                                                  | s as ap   | propriate.  | )                                           |                     |                 |
| (Sumn         | nary Spread 9) check the rain gauge i                                             | in the ya | ard MVP-P   | Y-006 and found 0.2 inch rainfall in the    | ne raingauge. Atten | ded morning     |
| entran        | ces were in good condition. El observ                                             | ∕eď no lo | oose trash  | in the vard, or around the dumpsters        | . The flagging to m | ark the 100     |
| was in        | bundary and the signage were in place<br>good condition, but over grown with      | tall weed | ds and gra  | sses. EI went through the old FAB Ar        | ea and found no lo  | ose trash.      |
| contair       | econdary containment's under the ligh<br>nments and trays under the toilets we    | re in go  | od conditio | n. Tanker trucks parked on containm         | ent during loading  | and off         |
| loading       | g fuel at both the Blue Bulk Fuel tank<br>side of the bulk fuel tanks. The contai | and Off   | Road Fue    | I tanks. No fluid deposits were observ      | red on the stone su | ırface on       |
| stormy        | water and a sheen was observed. Ins<br>s, swivel fittings and on both side of t   | pected '  | the Blue B  | ulk fuel tanks for leaky fittings. No fitti | ings were leaking.  | Check the       |
| bulk fu       | el unit. The drip tray was empty and r                                            | no leaky  | fittings we | ere observed. The three temporary co        | ontainments with po | oly liners were |
|               | g stormwater no sheen observed and oted during today's inspection.                | no ieak   | s from equ  | ipment stored in the containments. I        | No otner environme  | entai issues    |
|               |                                                                                   |           |             |                                             |                     |                 |
|               |                                                                                   |           |             |                                             |                     |                 |
|               |                                                                                   |           |             |                                             |                     |                 |
|               |                                                                                   |           |             |                                             |                     |                 |
|               |                                                                                   |           |             |                                             |                     |                 |
| Note:         | It is a condition of National Polluta                                             | ant Disc  | charge Eli  | imination System and Erosion and            | d Sediment perm     | its that a      |
|               | enance program be conducted to                                                    |           | -           | •                                           | •                   |                 |