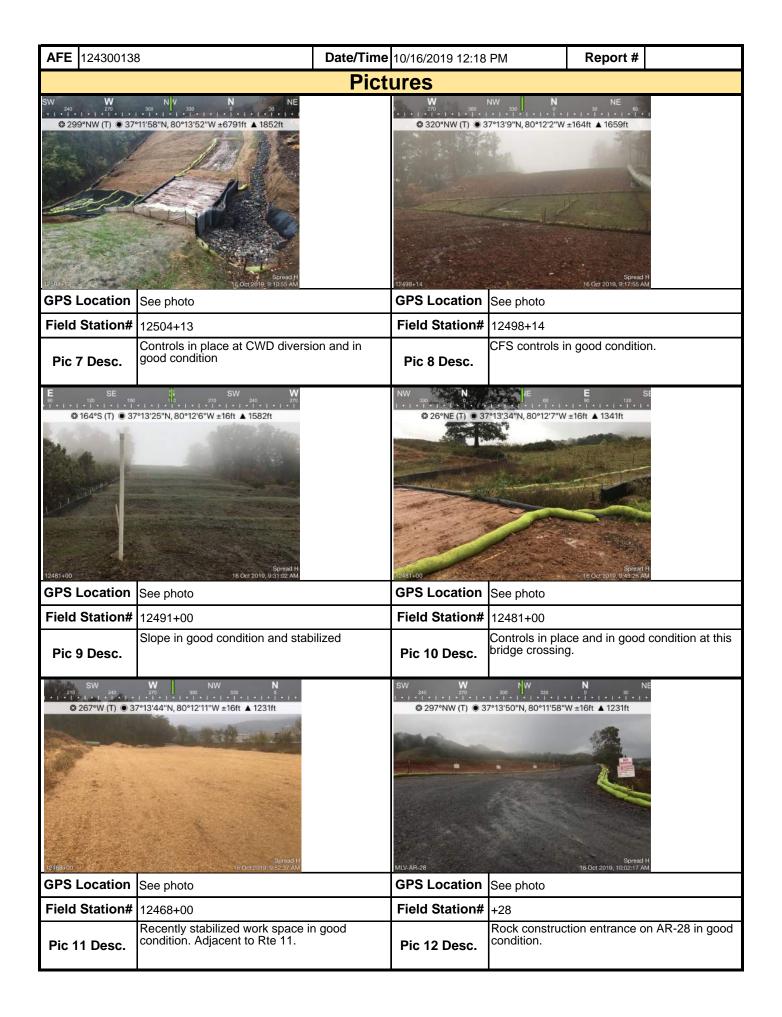

|                                          |                             |

**Note:** It is a condition of National Pollutant Discharge Elimination System and Erosion and Sediment permits that a maintenance program be conducted to provide for the operation and maintenance of all BMPs to be inspected on a weekly basis and after each stormwater event. Please list in the space provided comments to note if repairs or replacement are needed or have been made for BMPs as a result of the inspection. Failure to conduct the required inspection may result in permit suspension or the imposition of civil penalties. If supplemental monitoring is required as part of a permit condition this form may be used to meet those monitoring requirements.





| <b>AFE</b> 124300138 | 3                                                          | Date/Time | 10/16/2019 12:18    | PM                               | Report #             |                   |
|----------------------|------------------------------------------------------------|-----------|---------------------|----------------------------------|----------------------|-------------------|
| ·                    |                                                            | Pict      | ures                |                                  |                      |                   |
| S SW 240             | NW 300 NN 300 P13'44"N, 80°12'14"W ±16ft ▲ 1249ft Spread H |           | W 200 NW (T)        | 7°13'47"N, 80°12'4"W             | NE 60 ±16ft ▲ 1232ft |                   |
| GPS