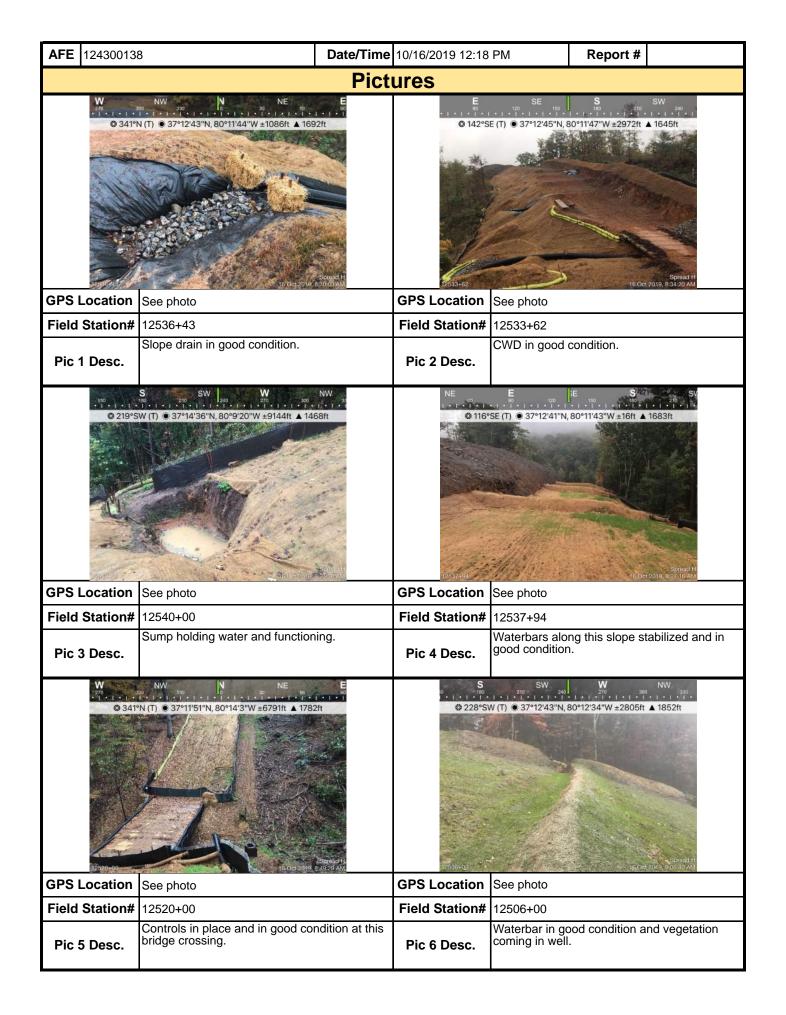

|                                          |                             |

**Note:** It is a condition of National Pollutant Discharge Elimination System and Erosion and Sediment permits that a maintenance program be conducted to provide for the operation and maintenance of all BMPs to be inspected on a weekly basis and after each stormwater event. Please list in the space provided comments to note if repairs or replacement are needed or have been made for BMPs as a result of the inspection. Failure to conduct the required inspection may result in permit suspension or the imposition of civil penalties. If supplemental monitoring is required as part of a permit condition this form may be used to meet those monitoring requirements.





| <b>AFE</b> 124300138 | 3                                                          | Date/Time | 10/16/2019 12:18    | PM                               | Report #             |                   |
|----------------------|------------------------------------------------------------|-----------|---------------------|----------------------------------|----------------------|-------------------|
| ·                    |                                                            | Pict      | ures                |                                  |                      |                   |
| S SW 240             | NW 300 NN 300 P13'44"N, 80°12'14"W ±16ft ▲ 1249ft Spread H |           | W 200 NW (T)        | 7°13'47"N, 80°12'4"W             | NE 60 ±16ft ▲ 1232ft |                   |
| GP