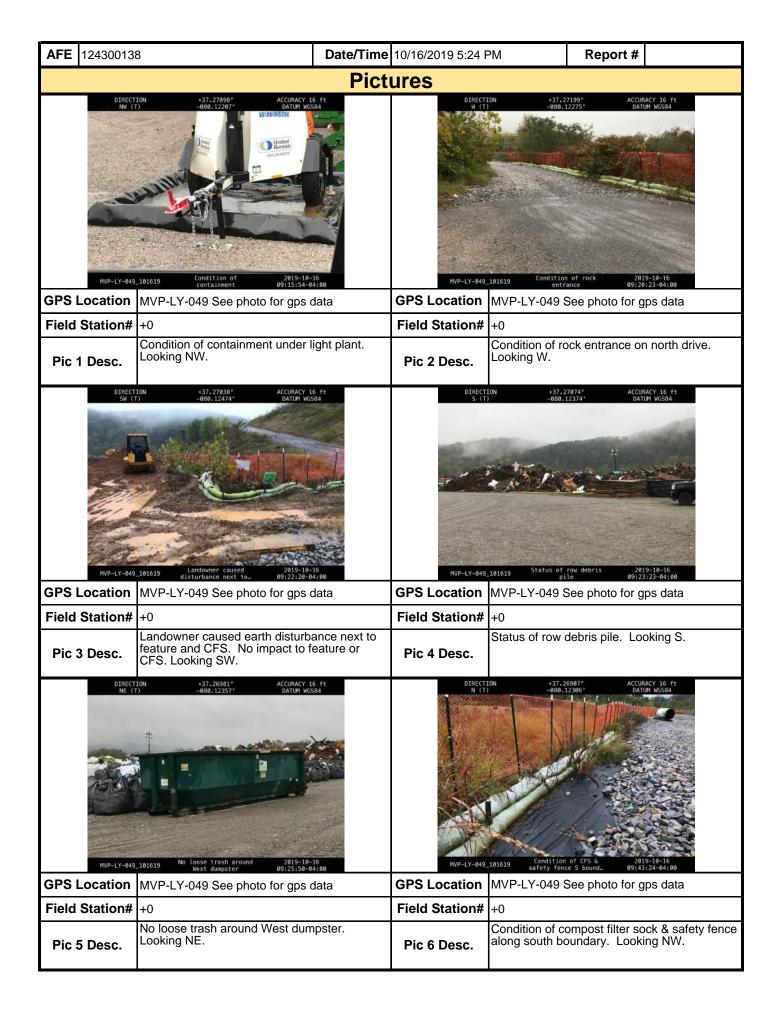

| <b>AFE</b> 124300138                                                                                                                                                                                                                                                                                                                                                                                                                                    | Date/Tii                                                                                                                                                 | <b>ne</b> 10/16/2019 5:24 PM                                                                                                                                                                                                                                                                                                | Report # 474                                                                                                                                                | 7                                                                      |
|---------------------------------------------------------------------------------------------------------------------------------------------------------------------------------------------------------------------------------------------------------------------------------------------------------------------------------------------------------------------------------------------------------------------------------------------------------|----------------------------------------------------------------------------------------------------------------------------------------------------------|-----------------------------------------------------------------------------------------------------------------------------------------------------------------------------------------------------------------------------------------------------------------------------------------------------------------------------|-------------------------------------------------------------------------------------------------------------------------------------------------------------|------------------------------------------------------------------------|
| 6. PCSM BMPs (List BMPs and note if                                                                                                                                                                                                                                                                                                                                                                                                                     | installed and ma                                                                                                                                         | intained as per the plan. If correc                                                                                                                                                                                                                                                                                         | ctive action is nee                                                                                                                                         | eded, a                                                                |
| picture is required.)  PCSM BMPs                                                                                                                                                                                                                                                                                                                                                                                                                        | Compliance<br>Level                                                                                                                                      | Corrective Action                                                                                                                                                                                                                                                                                                           | Corrective Time Frame                                                                                                                                       | Date<br>Repaired                                                       |
|                                                                                                                                                                                                                                                                                                                                                                                                                                                         | Level                                                                                                                                                    |                                                                                                                                                                                                                                                                                                                             | Time Frame                                                                                                                                                  | Repaired                                                               |
|                                                                                                                                                                                                                                                                                                                                                                                                                                                         |                                                                                                                                                          |                                                                                                                                                                                                                                                                                                                             |                                                                                                                                                             |                                                                        |
|                                                                                                                                                                                                                                                                                                                                                                                                                                                         |                                                                                                                                                          |                                                                                                                                                                                                                                                                                                                             |                                                                                                                                                             |                                                                        |
|                                                                                                                                                                                                                                                                                                                                                                                                                                                         |                                                                                                                                                          |                                                                                                                                                                                                                                                                                                                             |                                                                                                                                                             |                                                                        |
|                                                                                                                                                                                                                                                                                                                                                                                                                                                         |                                                                                                                                                          |                                                                                                                                                                                                                                                                                                                             |                                                                                                                                                             |                                                                        |
|                                                                                                                                                                                                                                                                                                                                                                                                                                                         |                                                                                                                                                          |                                                                                                                                                                                                                                                                                                                             |                                                                                                                                                             |                                                                        |
|                                                                                                                                                                                                                                                                                                                                                                                                                                                         |                                                                                                                                                          |                                                                                                                                                                                                                                                                                                                             |                                                                                                                                                             |                                                                        |
|                                                                                                                                                                                                                                                                                                                                                                                                                                                         |                                                                                                                                                          |                                                                                                                                                                                                                                                                                                                             |                                                                                                                                                             |                                                                        |
| 7. Identify all remedial measures that h                                                                                                                                                                                                                                                                                                                                                                                                                | ave been taken s                                                                                                                                         | since the previous inspection was                                                                                                                                                                                                                                                                                           | conducted.                                                                                                                                                  |                                                                        |
|                                                                                                                                                                                                                                                                                                                                                                                                                                                         |                                                                                                                                                          |                                                                                                                                                                                                                                                                                                                             |                                                                                                                                                             |                                                                        |
| Comments (Reference above questions                                                                                                                                                                                                                                                                                                                                                                                                                     | as appropriate.                                                                                                                                          | )                                                                                                                                                                                                                                                                                                                           |                                                                                                                                                             |                                                                        |
| (Summary Spread 10) El preformed SWPPF The rock approaches are in good condition is stack compost filter sock and the safety fend no loose trash in the yard. No loose trash withe three covered dumpsters for the collectic containments and trays under the toilets we in good condition and being observed. El observed CV21A. No impact to the CFS or the on the stone surface, crew dumping rock broremove any of the 5 filled roll off dumpsters. | no sediment on the ce were functioning as noted at either on of contaminated re in good conditions served a landown a feature. El obserbught from the RO | e stone. El checked the boundary of to<br>g. The CFS is over grown with tall gra<br>of the two dumpster areas (FAB area<br>d materials located on the ROW are s<br>n. The ECD's, signage and buffers<br>er has caused earth disturbance and<br>ved the following activities in the yard<br>W. Waste Management delivered no | the LOD and found asses and weeds. E , West dumpster). I still in the yard. The t features W-CV21 parked his equipmd: crew preforming or roll off dumpsters | the triple El observed El observed A, W-CV21B Dent next to maintenance |
| Note: It is a condition of National Polluta                                                                                                                                                                                                                                                                                                                                                                                                             | ant Discharge Eli                                                                                                                                        | mination System and Erosion and                                                                                                                                                                                                                                                                                             | Sediment permi                                                                                                                                              | its that a                                                             |