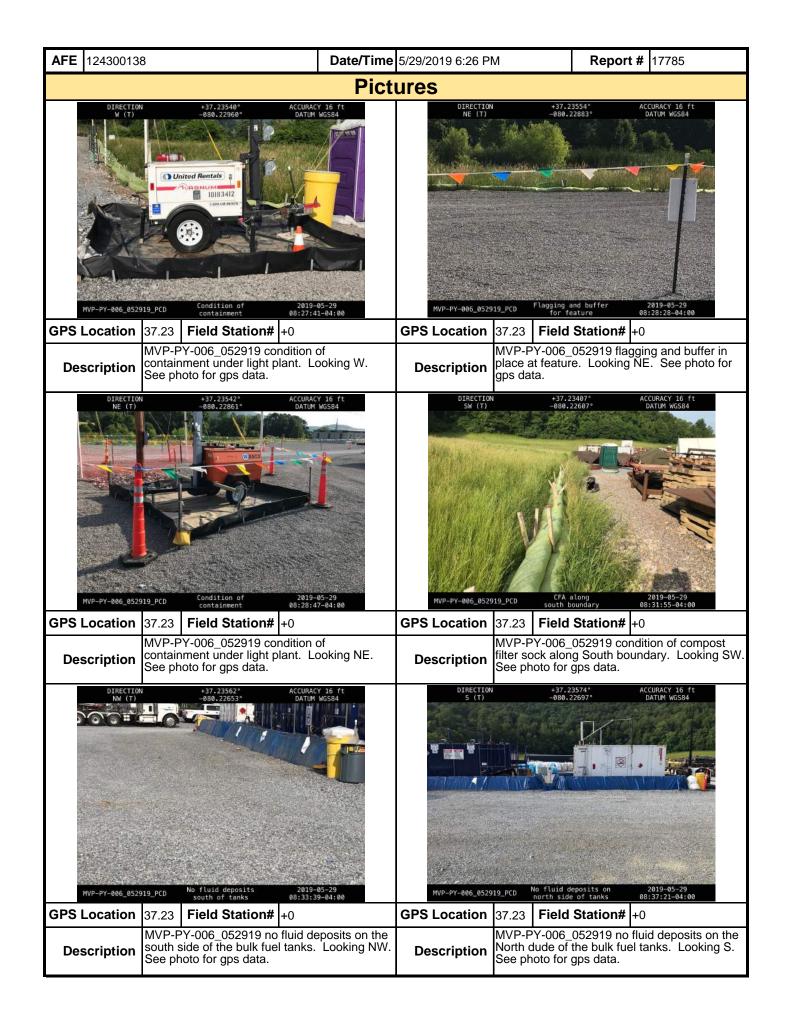

| <b>AFE</b> 124300138                                                                                                                                                                                                                                                                                                                                                                                                                                                                                                                                                                                                                                                                        | Date/Ti             | <b>me</b> 5/29/2019 6:26 PM         | Report # 177             | 785              |  |  |
|---------------------------------------------------------------------------------------------------------------------------------------------------------------------------------------------------------------------------------------------------------------------------------------------------------------------------------------------------------------------------------------------------------------------------------------------------------------------------------------------------------------------------------------------------------------------------------------------------------------------------------------------------------------------------------------------|---------------------|-------------------------------------|--------------------------|------------------|--|--|
| 6. PCSM BMPs (List BMPs and note if picture is required.)                                                                                                                                                                                                                                                                                                                                                                                                                                                                                                                                                                                                                                   | installed and ma    | intained as per the plan. If correc | ctive action is ne       | eded, a          |  |  |
| PCSM BMPs                                                                                                                                                                                                                                                                                                                                                                                                                                                                                                                                                                                                                                                                                   | Compliance<br>Level | Corrective Action                   | Corrective<br>Time Frame | Date<br>Repaired |  |  |
|                                                                                                                                                                                                                                                                                                                                                                                                                                                                                                                                                                                                                                                                                             |                     |                                     |                          |                  |  |  |
|                                                                                                                                                                                                                                                                                                                                                                                                                                                                                                                                                                                                                                                                                             |                     |                                     |                          |                  |  |  |
|                                                                                                                                                                                                                                                                                                                                                                                                                                                                                                                                                                                                                                                                                             |                     |                                     |                          |                  |  |  |
|                                                                                                                                                                                                                                                                                                                                                                                                                                                                                                                                                                                                                                                                                             |                     |                                     |                          |                  |  |  |
|                                                                                                                                                                                                                                                                                                                                                                                                                                                                                                                                                                                                                                                                                             |                     |                                     |                          |                  |  |  |
|                                                                                                                                                                                                                                                                                                                                                                                                                                                                                                                                                                                                                                                                                             |                     |                                     |                          |                  |  |  |
|                                                                                                                                                                                                                                                                                                                                                                                                                                                                                                                                                                                                                                                                                             |                     |                                     |                          |                  |  |  |
| 7. Identify all remedial measures that h                                                                                                                                                                                                                                                                                                                                                                                                                                                                                                                                                                                                                                                    | ave been taken s    | since the previous inspection was   | conducted.               |                  |  |  |
| <b>Comments</b> (Reference above questions                                                                                                                                                                                                                                                                                                                                                                                                                                                                                                                                                                                                                                                  | s as appropriate.   | )                                   |                          |                  |  |  |
| (Summary Spread 9) A check of the rain gauge in the yard MVP-PY-006 and found 0 rainfall in the raingauge. El preformed SWPPP Inspection on the MVP-PY-006. El observed no loose trash in the yard. Secondary containment's were in good condition. El observed no fluid deposits on the stone on the either side of the bulk fuel tanks. The flagging to mark the 100 foot boundary was in place. El found no leaky parked equipment. The triple stack compost filter sock along the yard boundary was in good condition. No other environmental issues were noted during today's inspection.                                                                                              |                     |                                     |                          |                  |  |  |
| <b>Note:</b> It is a condition of National Pollutant Discharge Elimination System and Erosion and Sediment permits that a maintenance program be conducted to provide for the operation and maintenance of all BMPs to be inspected on a weekly basis and after each stormwater event. Please list in the space provided comments to note if repairs or replacement are needed or have been made for BMPs as a result of the inspection. Failure to conduct the required inspection may result in permit suspension or the imposition of civil penalties. If supplemental monitoring is required as part of a permit condition this form may be used to meet those monitoring requirements. |                     |                                     |                          |                  |  |  |