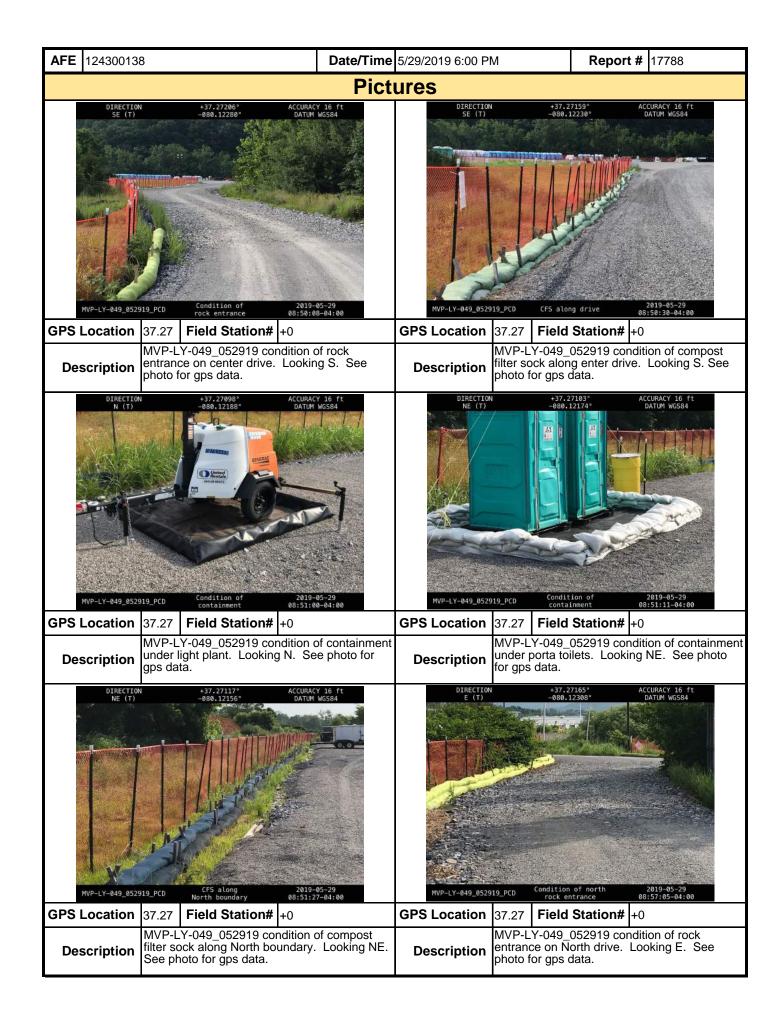

| <b>AFE</b> 124300138                                                                                                                | Date/Ti                                                       | <b>me</b> 5/29/2019 6:00 PM                                                                                         | Report # 177                                                    | 788                                     |
|-------------------------------------------------------------------------------------------------------------------------------------|---------------------------------------------------------------|---------------------------------------------------------------------------------------------------------------------|-----------------------------------------------------------------|-----------------------------------------|
| <ol> <li>PCSM BMPs (List BMPs and note if<br/>picture is required.)</li> </ol>                                                      | installed and ma                                              | aintained as per the plan. If corre                                                                                 | ctive action is ne                                              | eded, a                                 |
| PCSM BMPs                                                                                                                           | Compliance<br>Level                                           | Corrective Action                                                                                                   | Corrective<br>Time Frame                                        | Date<br>Repaired                        |
|                                                                                                                                     |                                                               |                                                                                                                     |                                                                 | Topanoa                                 |
|                                                                                                                                     |                                                               |                                                                                                                     |                                                                 |                                         |
|                                                                                                                                     |                                                               |                                                                                                                     |                                                                 |                                         |
|                                                                                                                                     |                                                               |                                                                                                                     |                                                                 |                                         |
|                                                                                                                                     |                                                               |                                                                                                                     |                                                                 |                                         |
|                                                                                                                                     |                                                               |                                                                                                                     |                                                                 |                                         |
|                                                                                                                                     |                                                               |                                                                                                                     |                                                                 |                                         |
|                                                                                                                                     |                                                               |                                                                                                                     |                                                                 |                                         |
| 7. Identify all remedial measures that h                                                                                            | ave been taken                                                | l<br>since the previous inspection was                                                                              | s conducted.                                                    |                                         |
| Crews have continued to preform maintenal<br>continued to pickup and remove loose trash                                             | nce on the stone, s<br>. Secondary conta                      | safety fence, and compost filter sock<br>inments have be pumped when nee                                            | along the boundary                                              | y. Crews have                           |
|                                                                                                                                     |                                                               |                                                                                                                     |                                                                 |                                         |
|                                                                                                                                     |                                                               |                                                                                                                     |                                                                 |                                         |
|                                                                                                                                     |                                                               |                                                                                                                     |                                                                 |                                         |
| <b>Comments</b> (Reference above questions                                                                                          | s as appropriate.                                             | )                                                                                                                   |                                                                 |                                         |
| (Summary Spread 10) EI preformed SWPP gauge. El checked the boundary of the LOI                                                     | D and found the tri                                           | ple stack compost filter sock in good                                                                               | condition. El obse                                              | rved no trash                           |
| along the boundary safety fence and by the ECD's, signage and buffers at features in go sediment on the stone. Contractor continues | timber mats. Obs<br>ood condition and<br>s to pick up trash i | erved the safety fence along the bou<br>being observed. The rock approache<br>n the vard. No other environmental is | Indary was in good<br>as are in good cond<br>asues were noted d | condition.<br>ition no<br>uring today's |
| inspection.                                                                                                                         |                                                               |                                                                                                                     |                                                                 |                                         |
|                                                                                                                                     |                                                               |                                                                                                                     |                                                                 |                                         |
|                                                                                                                                     |                                                               |                                                                                                                     |                                                                 |                                         |
|                                                                                                                                     |                                                               |                                                                                                                     |                                                                 |                                         |
|                                                                                                                                     |                                                               |                                                                                                                     |                                                                 |                                         |
|                                                                                                                                     |                                                               |                                                                                                                     |                                                                 |                                         |
|                                                                                                                                     |                                                               |                                                                                                                     |                                                                 |                                         |
| <b>Note:</b> It is a condition of National Polluta                                                                                  | ant Discharge El                                              | imination System and Erosion an                                                                                     | d Sediment perm                                                 | its that a                              |
| maintenance program be conducted to<br>weekly basis and after each stormwater                                                       | •                                                             | •                                                                                                                   |                                                                 |                                         |
| replacement are needed or have been r<br>inspection may result in permit suspens                                                    | made for BMPs a                                               | as a result of the inspection. Faile                                                                                | ure to conduct the                                              | e required                              |
| as part of a permit condition this form m                                                                                           |                                                               |                                                                                                                     |                                                                 | ·                                       |