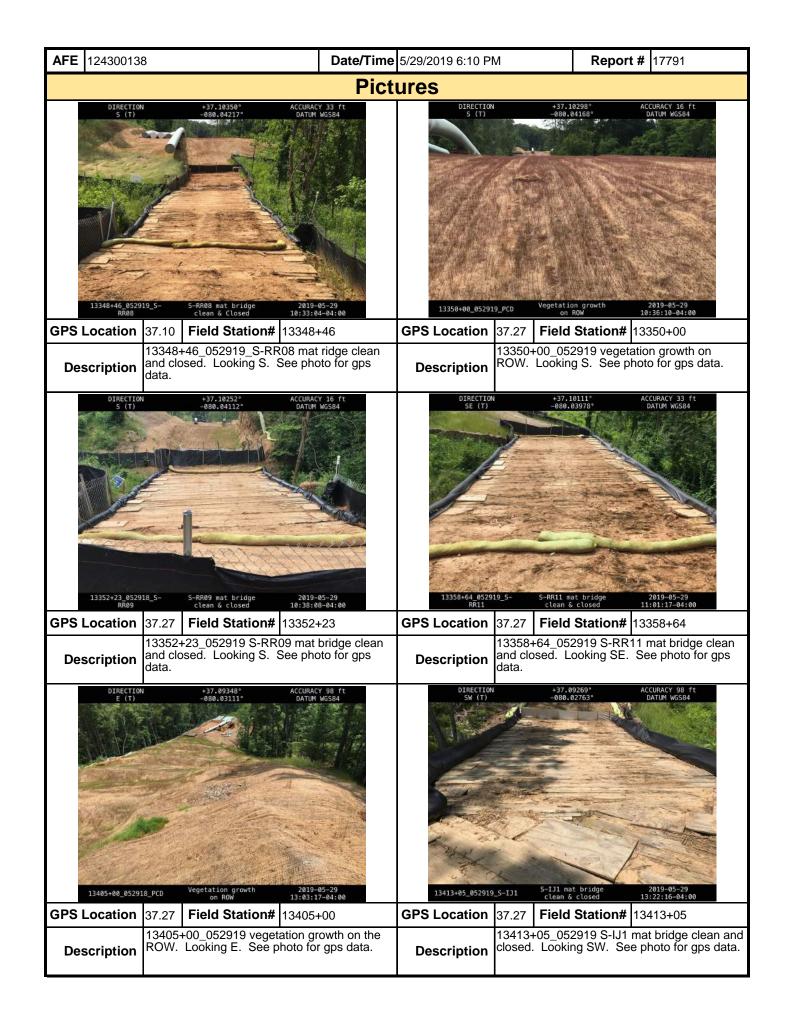

Has a new slip/slide been observed? (If yes, complete Slide Report Form)

No

| <b>AFE</b> 124300138                                                                                                                                                                                                                                                                                                                                                                                                                                                                                                                                                                                                                                                                                                                                                                                                                                                                                                                                                                                           | Date/Tir            | <b>me</b> 5/29/2019 6:10 PM         | Report # 177             | 791              |  |  |
|----------------------------------------------------------------------------------------------------------------------------------------------------------------------------------------------------------------------------------------------------------------------------------------------------------------------------------------------------------------------------------------------------------------------------------------------------------------------------------------------------------------------------------------------------------------------------------------------------------------------------------------------------------------------------------------------------------------------------------------------------------------------------------------------------------------------------------------------------------------------------------------------------------------------------------------------------------------------------------------------------------------|---------------------|-------------------------------------|--------------------------|------------------|--|--|
| <ol> <li>PCSM BMPs (List BMPs and note if<br/>picture is required.)</li> </ol>                                                                                                                                                                                                                                                                                                                                                                                                                                                                                                                                                                                                                                                                                                                                                                                                                                                                                                                                 | installed and ma    | intained as per the plan. If correc | ctive action is ne       | eded, a          |  |  |
| PCSM BMPs                                                                                                                                                                                                                                                                                                                                                                                                                                                                                                                                                                                                                                                                                                                                                                                                                                                                                                                                                                                                      | Compliance<br>Level | Corrective Action                   | Corrective<br>Time Frame | Date<br>Repaired |  |  |
|                                                                                                                                                                                                                                                                                                                                                                                                                                                                                                                                                                                                                                                                                                                                                                                                                                                                                                                                                                                                                |                     |                                     |                          |                  |  |  |
|                                                                                                                                                                                                                                                                                                                                                                                                                                                                                                                                                                                                                                                                                                                                                                                                                                                                                                                                                                                                                |                     |                                     |                          |                  |  |  |
|                                                                                                                                                                                                                                                                                                                                                                                                                                                                                                                                                                                                                                                                                                                                                                                                                                                                                                                                                                                                                |                     |                                     |                          |                  |  |  |
|                                                                                                                                                                                                                                                                                                                                                                                                                                                                                                                                                                                                                                                                                                                                                                                                                                                                                                                                                                                                                |                     |                                     |                          |                  |  |  |
|                                                                                                                                                                                                                                                                                                                                                                                                                                                                                                                                                                                                                                                                                                                                                                                                                                                                                                                                                                                                                |                     |                                     |                          |                  |  |  |
|                                                                                                                                                                                                                                                                                                                                                                                                                                                                                                                                                                                                                                                                                                                                                                                                                                                                                                                                                                                                                |                     |                                     |                          |                  |  |  |
|                                                                                                                                                                                                                                                                                                                                                                                                                                                                                                                                                                                                                                                                                                                                                                                                                                                                                                                                                                                                                |                     |                                     |                          |                  |  |  |
|                                                                                                                                                                                                                                                                                                                                                                                                                                                                                                                                                                                                                                                                                                                                                                                                                                                                                                                                                                                                                |                     |                                     |                          |                  |  |  |
| 7. Identify all remedial measures that h                                                                                                                                                                                                                                                                                                                                                                                                                                                                                                                                                                                                                                                                                                                                                                                                                                                                                                                                                                       | ave been taken s    | since the previous inspection was   | conducted.               |                  |  |  |
|                                                                                                                                                                                                                                                                                                                                                                                                                                                                                                                                                                                                                                                                                                                                                                                                                                                                                                                                                                                                                |                     |                                     |                          |                  |  |  |
| Comments (Reference above questions                                                                                                                                                                                                                                                                                                                                                                                                                                                                                                                                                                                                                                                                                                                                                                                                                                                                                                                                                                            |                     |                                     |                          |                  |  |  |
| (Summary Spread 10) EI preformed SWPPP Inspection between Websters Corner station 13342+67 to Cahas Mt station<br>13415+51. El observed 0 rainfall in the raingauge at Cahas Mountain Road. El observed the installed erosion control blanket on<br>steep slopes was in good condition and secured between station 13334+67 to station 13371+50. Vegetation is growing and getting<br>thicker. The Erosion Control Blanket between station 13334+08 to station 13412+00 was in good condition and secured.<br>Vegetation is growing. The end treatments on the sumps were in good condition and not showing signs of undermining. Several<br>sumps were full of stormwater but no off ROW sediment. El observed timber mat bridges were clean and closed. The rock<br>approaches at Webster's Corner Road station 13342+67 were in good condition and free of sediment. No sediment was observed<br>off ROW and no features were impacted. No other environmental issues were noted during today's inspection. |                     |                                     |                          |                  |  |  |
| <b>Note:</b> It is a condition of National Pollutant Discharge Elimination System and Erosion and Sediment permits that a maintenance program be conducted to provide for the operation and maintenance of all BMPs to be inspected on a weekly basis and after each stormwater event. Please list in the space provided comments to note if repairs or replacement are needed or have been made for BMPs as a result of the inspection. Failure to conduct the required inspection may result in permit suspension or the imposition of civil penalties. If supplemental monitoring is required as part of a permit condition this form may be used to meet those monitoring requirements.                                                                                                                                                                                                                                                                                                                    |                     |                                     |                          |                  |  |  |