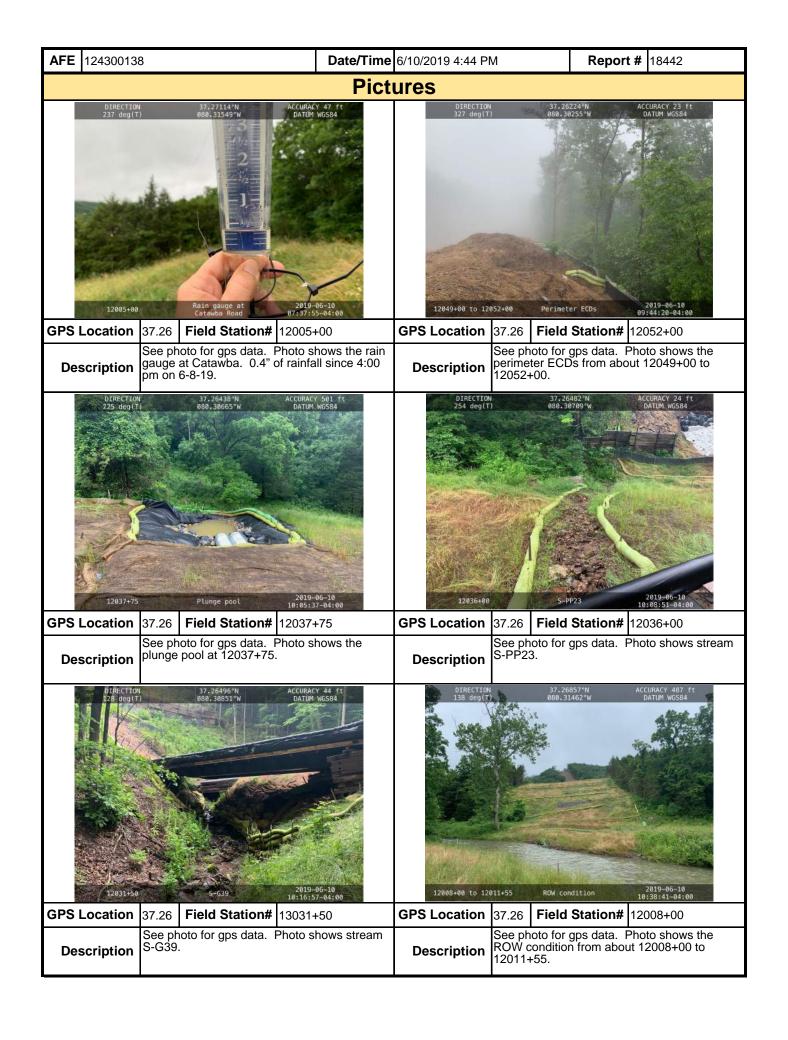

| Mour Mour                                                                                                                                                                                             | ita<br>V | alley        |              | Visu                                                      | ual S                                              | Site In     | specti       | on R       | ерс               | ort              |       |              |
|-------------------------------------------------------------------------------------------------------------------------------------------------------------------------------------------------------|----------|--------------|--------------|-----------------------------------------------------------|----------------------------------------------------|-------------|--------------|------------|-------------------|------------------|-------|--------------|
| Project Nar                                                                                                                                                                                           | ne       | H-600 Pipe   | line Spread  | d H                                                       | Al                                                 | FE 124300   | 0138         | Spr        | read              | H-600 Pipel      | ine S | pread H      |
| Contract                                                                                                                                                                                              | or       | Precision    |              |                                                           | •                                                  | •           |              | Repo       | ort #             | 18433            |       |              |
| Inspect                                                                                                                                                                                               | or       | Tyler Crem   | ieens        |                                                           |                                                    |             |              | Date/T     | Γime              | 6/10/2019        | 6:40  | ) AM         |
| Permit #                                                                                                                                                                                              | TBE      | )            |              | Inspection                                                | Туре                                               | VA SWPP     |              | Station    | n Beg             | <b>in</b> 13316  | 5+13  |              |
| State                                                                                                                                                                                                 | VA       |              |              | Inspection                                                | Area                                               | Partial     |              | Stati      | on Er             | <b>13415</b>     | 5+51  |              |
| County                                                                                                                                                                                                | Frai     | nklin        |              | Gr                                                        | round Wet Temperature (°F)                         |             |              |            |                   |                  | 80.   |              |
| Municipality                                                                                                                                                                                          | N/A      |              |              | We                                                        | /eather         Light Rain         Rain Gauge (in) |             |              |            |                   | 3.               |       |              |
|                                                                                                                                                                                                       | -        |              |              | •                                                         |                                                    | -           | Rain A       | ccumula    | tion <sup>-</sup> | Time (da         | ys)   | 2.           |
| 1. Are the appro                                                                                                                                                                                      | ove      | d (stampe    | d) E&S Pla   | an and PCSM Pl                                            | an pre                                             | sent on sit | e?           |            |                   |                  |       | Yes          |
|                                                                                                                                                                                                       |          |              | -            | of the limits of d<br>I Permitting Coo                    |                                                    |             |              |            | _                 | •                |       | No           |
| 3. Is Construction sequence outlined in the construction notes of the E&S plan set or PCSM plan set being followed? (If No, notify MVP Environmental Permitting Coordinator and explain in comments.) |          |              |              |                                                           |                                                    |             |              |            |                   |                  |       |              |
| 4. E&S BMPs (<br>is required.)                                                                                                                                                                        | (List    | BMPs and     | d note if in | stalled and main                                          | tained                                             | as per the  | e plan. If o | corrective | e acti            | on is nee        | ded,  | a picture    |
| E                                                                                                                                                                                                     | &S E     | BMPs         |              | Compliance<br>Level                                       |                                                    | Correctiv   | e Action     |            |                   | rective<br>Frame | R     | Date epaired |
| Compost Filter So                                                                                                                                                                                     | ock      |              |              | Acceptable                                                |                                                    |             |              |            |                   |                  |       |              |
| Equipment Bridge                                                                                                                                                                                      | )        |              |              | Acceptable                                                |                                                    |             |              |            |                   |                  |       |              |
| Erosion Control B                                                                                                                                                                                     | Blank    | et           |              | Acceptable                                                |                                                    |             |              |            |                   |                  |       |              |
| Housekeeping                                                                                                                                                                                          |          |              |              | Acceptable                                                |                                                    |             |              |            |                   |                  |       |              |
| Rock Constructio                                                                                                                                                                                      | n En     | trance       |              | Acceptable                                                |                                                    |             |              |            |                   |                  |       |              |
| Sump Pit                                                                                                                                                                                              |          |              |              | Acceptable                                                |                                                    |             |              |            |                   |                  |       |              |
| Silt Fence (Filter                                                                                                                                                                                    | Fabr     | ic Fence)    |              | Acceptable                                                |                                                    |             |              |            |                   |                  |       |              |
| Silt Fence (Reinfo                                                                                                                                                                                    | orceo    | d Filter Fab | ric Fence)   | Acceptable                                                |                                                    |             |              |            |                   |                  |       |              |
| Waterbar                                                                                                                                                                                              |          |              |              | Acceptable                                                |                                                    |             |              |            |                   |                  |       |              |
| 5. Site Conditi                                                                                                                                                                                       | ons      |              |              |                                                           |                                                    |             |              |            |                   |                  |       |              |
| beyond defined                                                                                                                                                                                        | limit    | s of distur  | bance res    | ediment, gravel,<br>ulting from earth<br>invironmental Pe | distur                                             | bance acti  | vity or ine  |            |                   |                  |       | No           |
| Have inactive di                                                                                                                                                                                      | sturl    | bed areas    | (stockpile   | s, final grade) be                                        | een sta                                            | abilized pe | r state rec  | quiremen   | nts?              |                  |       | Yes          |
| Are slopes 3:1 and greater stabilized with appropriate BMPs as per E&S plans?  N/A                                                                                                                    |          |              |              |                                                           |                                                    |             |              |            |                   |                  |       |              |
| Has a new slip/s                                                                                                                                                                                      | slide    | been obs     | erved? (If   | yes, complete S                                           | Slide R                                            | eport Forn  | n)           |            |                   |                  |       | No           |

| <b>AFE</b> 124300138                                                                                                                 | Date/Tir                                  | me 6/10/2019 6:40 AM                                                          | Report # 184                               | 133                           |
|--------------------------------------------------------------------------------------------------------------------------------------|-------------------------------------------|-------------------------------------------------------------------------------|--------------------------------------------|-------------------------------|
| 6. PCSM BMPs (List BMPs and note if in                                                                                               | nstalled and ma                           | intained as per the plan. If corr                                             |                                            |                               |
| picture is required.)                                                                                                                |                                           |                                                                               |                                            |                               |
| PCSM BMPs                                                                                                                            | Compliance<br>Level                       | <b>Corrective Action</b>                                                      | Corrective Time Frame                      | Date<br>Repaired              |
|                                                                                                                                      |                                           |                                                                               |                                            | ·                             |
|                                                                                                                                      |                                           |                                                                               |                                            |                               |
|                                                                                                                                      |                                           |                                                                               |                                            |                               |
|                                                                                                                                      |                                           |                                                                               |                                            |                               |
|                                                                                                                                      |                                           |                                                                               |                                            |                               |
|                                                                                                                                      |                                           |                                                                               |                                            |                               |
|                                                                                                                                      |                                           |                                                                               |                                            |                               |
|                                                                                                                                      |                                           |                                                                               |                                            |                               |
|                                                                                                                                      |                                           |                                                                               |                                            |                               |
|                                                                                                                                      |                                           |                                                                               |                                            |                               |
| 7. Identify all remedial measures that ha                                                                                            | ve been taken s                           | since the previous inspection wa                                              | I<br>as conducted.                         |                               |
|                                                                                                                                      |                                           |                                                                               |                                            |                               |
|                                                                                                                                      |                                           |                                                                               |                                            |                               |
|                                                                                                                                      |                                           |                                                                               |                                            |                               |
|                                                                                                                                      |                                           |                                                                               |                                            |                               |
|                                                                                                                                      |                                           |                                                                               |                                            |                               |
| Comments (Reference above questions                                                                                                  | ac annronriate \                          | 1                                                                             |                                            |                               |
| After the daily, morning meeting in the inspec                                                                                       | tion trailers at the                      | contractor's yard in Elliston; I con                                          | ducted a SWPP insp                         | ection of the                 |
| LOD/ROW between Wade's Gap Road & We                                                                                                 | ebster Corner & C                         | ahas Mountain Road.                                                           |                                            |                               |
| The day began with light, intermittent rains, ware those reported for Callaway, VA from onli Mountain Road.                          | which would taper<br>ne sources. Rain     | off by the afternoon. Field condition<br>fall amounts were retrieved from the | ns were wet. Tempe<br>ne rain gauge at the | ratures above<br>CIS of Cahas |
| Activity within this section of the LOD/ROW ir BMPs, as well as MBP personnel conducted were repaired by the previously mentioned er | an inspection of the<br>nvironmental pers | he area. The latter reported severa<br>connel (cleaning of sump pits), and    | I action items, some others remain to be   | of which                      |
| corrected. I noted some of the items reported                                                                                        |                                           |                                                                               | his report.                                |                               |
| No issues arose at the roads (neither tracking                                                                                       |                                           |                                                                               |                                            |                               |
| Current vegetative status of the LOD between                                                                                         | n the road crossin                        | igs continues to improve with temp                                            | orary vegetative cov                       | er.                           |
|                                                                                                                                      |                                           |                                                                               |                                            |                               |
|                                                                                                                                      |                                           |                                                                               |                                            |                               |
|                                                                                                                                      |                                           |                                                                               |                                            |                               |
| Note: It is a condition of National Pollutar                                                                                         | nt Discharge Eli                          | mination System and Fracian a                                                 | nd Sadiment norm                           | ite that a                    |
| maintenance program be conducted to p                                                                                                | rovide for the op                         | peration and maintenance of all                                               | BMPs to be inspec                          | cted on a                     |
| weekly basis and after each stormwater                                                                                               | event. Please lis                         | st in the space provided comme                                                | ents to note if repair                     | irs or                        |