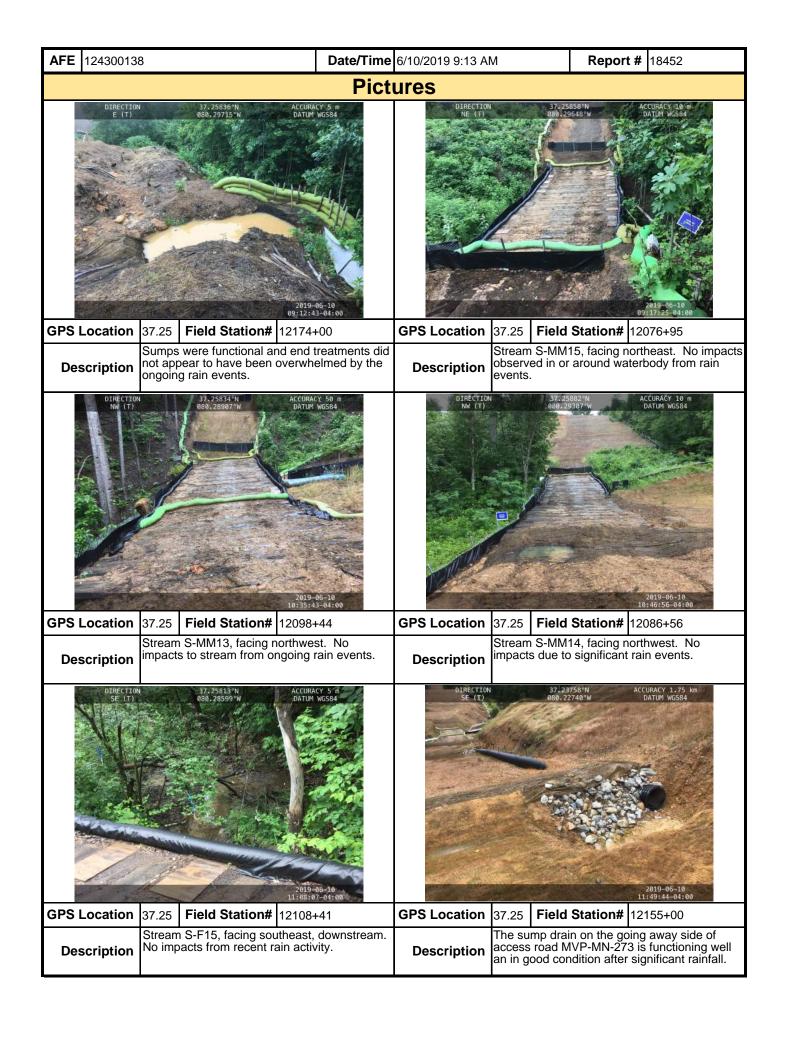

|                                                                                                                                          |                                                                                                                                                                                                      | •                                                                                      |                                             |

inspection may result in permit suspension or the imposition of civil penalties. If supplemental monitoring is required

as part of a permit condition this form may be used to meet those monitoring requirements.



| <b>AFE</b> 124300138 | 3                 | Date/Time | e 6/10/2019 9:13 AM Report # 18452 |     |             |  |  |  |  |  |
|----------------------|-------------------|-----------|------------------------------------|-----|-------------|--|--|--|--|--|
|                      |                   | Pictu     | ures                               |     |             |  |  |  |  |  |
|                      | Insert image here |           | Insert image here                  |     |             |  |  |  |  |  |
| GPS Location         | Field Station#    |           | GPS Location                       | Fie | ld Station# |  |  |  |  |  |
| Description          |                   |           | Description                        |     |             |  |  |  |  |  |
|                      |