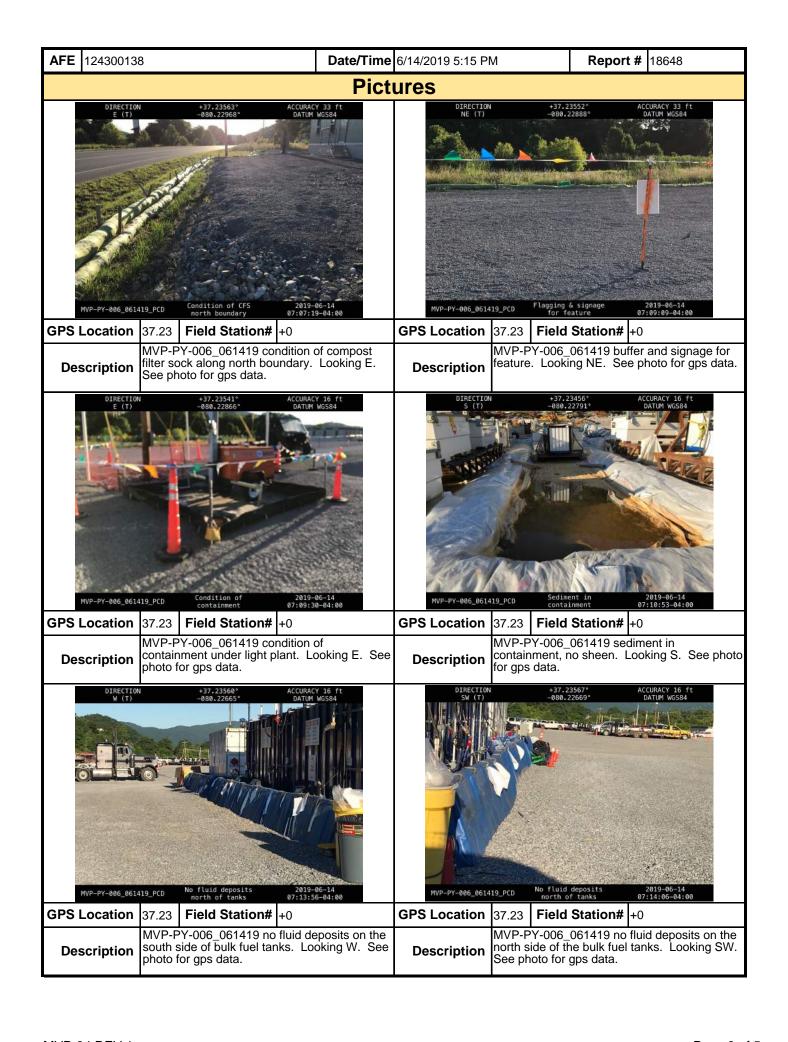

| enance program be conducted to<br>basis and after each stormwater<br>ement are needed or have been r | provide for the o<br>event. Please I | peration and maintenance of al ist in the space provided comm | I BMPs to be inspect<br>ents to note if repair | cted on a<br>irs or |  |  |  |  |

MVP-34 REV 1 Page 2 of 5

inspection may result in permit suspension or the imposition of civil penalties. If supplemental monitoring is required

as part of a permit condition this form may be used to meet those monitoring requirements.



MVP-34 REV 1 Page 3 of 5

| <b>AFE</b> 124300138 | 3                                   | Date/Time | e 6/14/2019 5:15 PM Report # 18648 |    |               |  |  |  |
|----------------------|-------------------------------------|-----------|------------------------------------|----|---------------|--|--|--|
|                      |                                     | Pict      | ures                               |    |               |  |  |  |
|                      | Insert image here                   |           |                                    |    |               |  |  |  |
| GPS Location         | Field Station#                      |           | GPS Location                       | Fi | ield Station# |  |  |  |
| Description          |                                     |