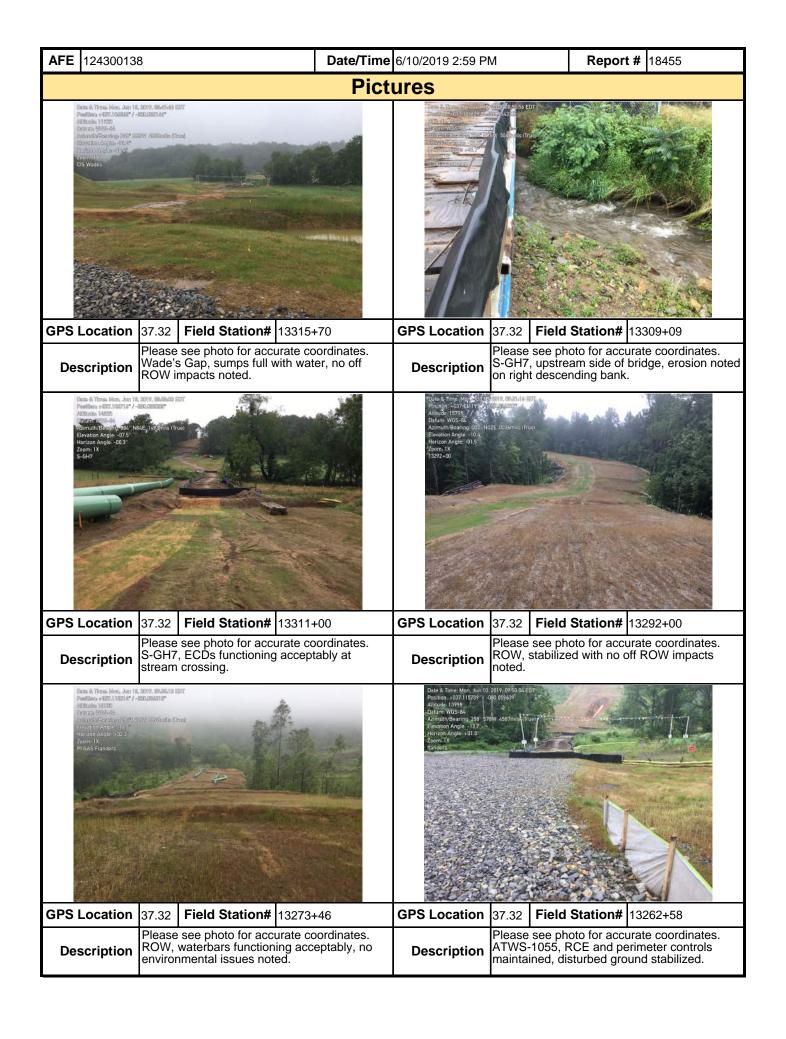

| · ·                                                                                                                                            |                                                                         |  |  |  |  |

weekly basis and after each stormwater event. Please list in the space provided comments to note if repairs or replacement are needed or have been made for BMPs as a result of the inspection. Failure to conduct the required inspection may result in permit suspension or the imposition of civil penalties. If supplemental monitoring is required

as part of a permit condition this form may be used to meet those monitoring requirements.



| <b>AFE</b> 124300138