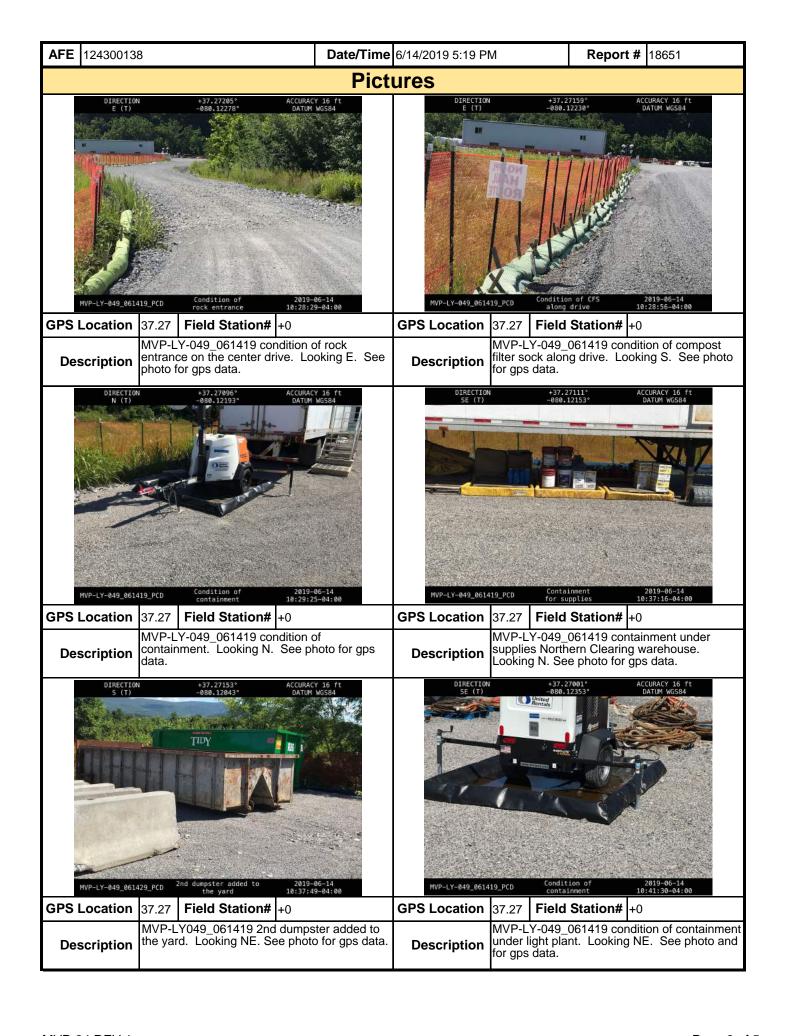

| rovide for the opevent. Please li | peration and maintenance of all B st in the space provided commen | MPs to be inspects to note if repai | cted on a<br>rs or |  |  |  |  |  |

MVP-34 REV 1 Page 2 of 5

inspection may result in permit suspension or the imposition of civil penalties. If supplemental monitoring is required

as part of a permit condition this form may be used to meet those monitoring requirements.



| <b>AFE</b> 124300138 | 3                 | Date/Time | <b>e</b> 6/14/2019 5:19 PM  |     |              |  |  |  |
|----------------------|-------------------|-----------|-----------------------------|-----|--------------|--|--|--|
|                      |                   | Pict      | ures                        |     |              |  |  |  |
|                      | Insert image here |           | Insert image here           |     |              |  |  |  |
| GPS Location         | Field Station#    |           | GPS Location                | Fie | eld Station# |  |  |  |
| Description          |                   |           | Description                 |     |              |  |  |  |
|                      | Insert image here |           | Insert image here           |     |