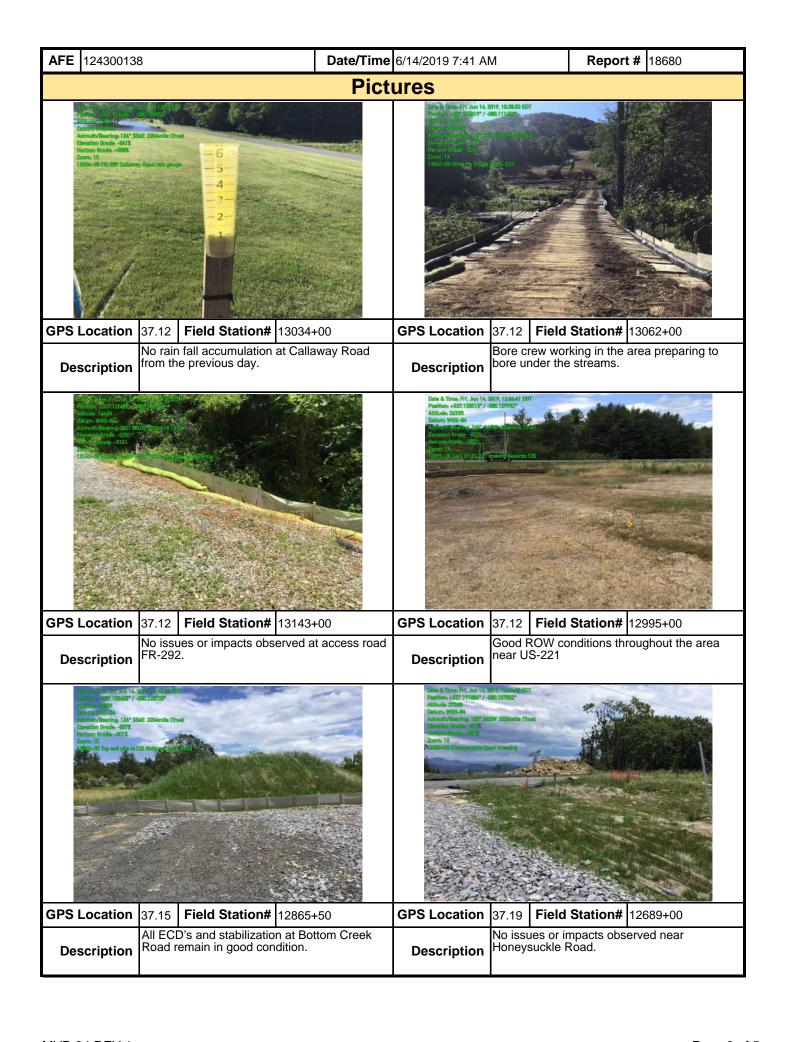

|                                                                      |                                                 |                  |
| weekly basis and after each storm                                                                                          |                                                       |                                                                      | · ·                                             |                  |

replacement are needed or have been made for BMPs as a result of the inspection. Failure to conduct the required inspection may result in permit suspension or the imposition of civil penalties. If supplemental monitoring is required

as part of a permit condition this form may be used to meet those monitoring requirements.



| <b>AFE</b> 124300138 | 3                 |       | ne 6/14/2019 7:41 AM Report # 18680 |     |                |  |  |  |
|----------------------|-------------------|-------|-------------------------------------|-----|----------------|--|--|--|
|                      |                   | Pictu | ures                                |     |                |  |  |  |
|                      | Insert image here |       | Insert image here                   |     |                |  |  |  |
| GPS Location         | Field Station#    |       | GPS Location                        |     | Field Station# |  |  |  |
| Description          |                   |       | Description                         |     |                |  |  |  |
|                      | Insert image here |       |