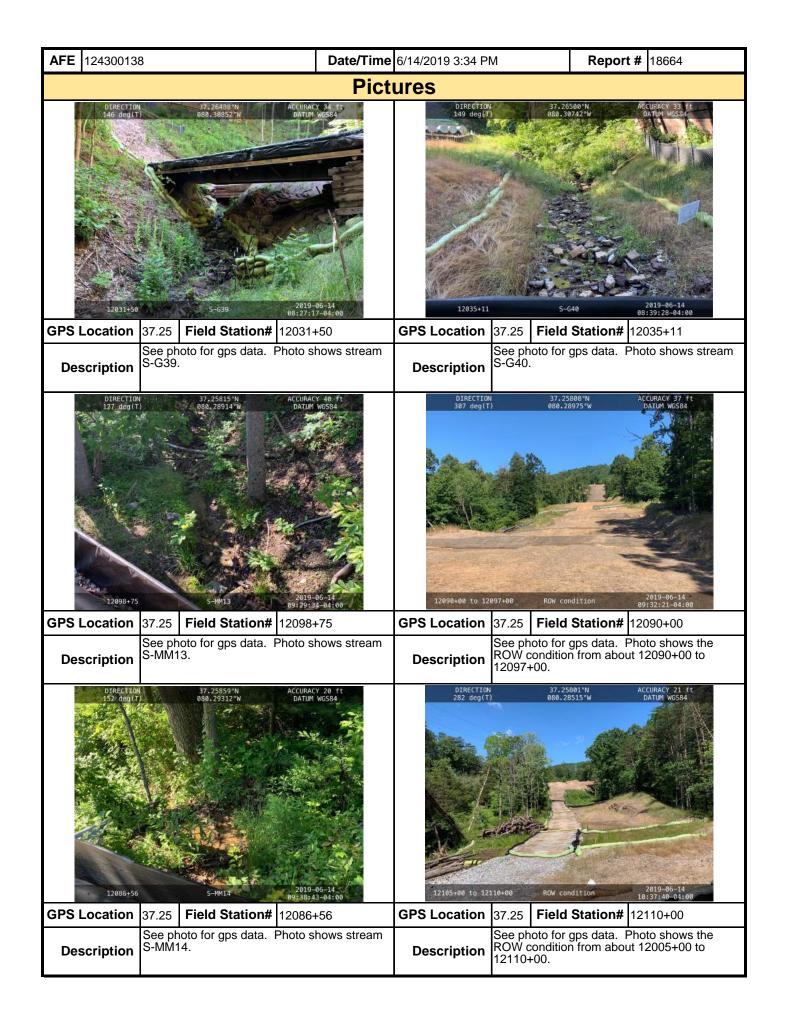

| Pollutant Discharge Flim                                | nination System and Frosion                                         | and Sediment perm                       | its that a       |  |  |  |  |  |

maintenance program be conducted to provide for the operation and maintenance of all BMPs to be inspected on a weekly basis and after each stormwater event. Please list in the space provided comments to note if repairs or replacement are needed or have been made for BMPs as a result of the inspection. Failure to conduct the required inspection may result in permit suspension or the imposition of civil penalties. If supplemental monitoring is required as part of a permit condition this form may be used to meet those monitoring requirements.



| <b>AFE</b> 124300138 | 3                 | Date/Time | 6/14/2019 3:34 PM   | Л     | Report # | <b>‡</b> 18664 |  |  |
|----------------------|-------------------|-----------|---------------------|-------|----------|----------------|--|--|
|                      |                   | Pict      | ures                |       |          |                |  |  |
|                      | Insert image here |           | Insert image here   |       |          |                |  |  |
| GPS Location         | Field Station#    |           | GPS Location        | Field | Station# |                |  |  |
| Description          |                   |           | Description         |       |          |                |  |  |
|                      | Insert image here |           | Insert image he