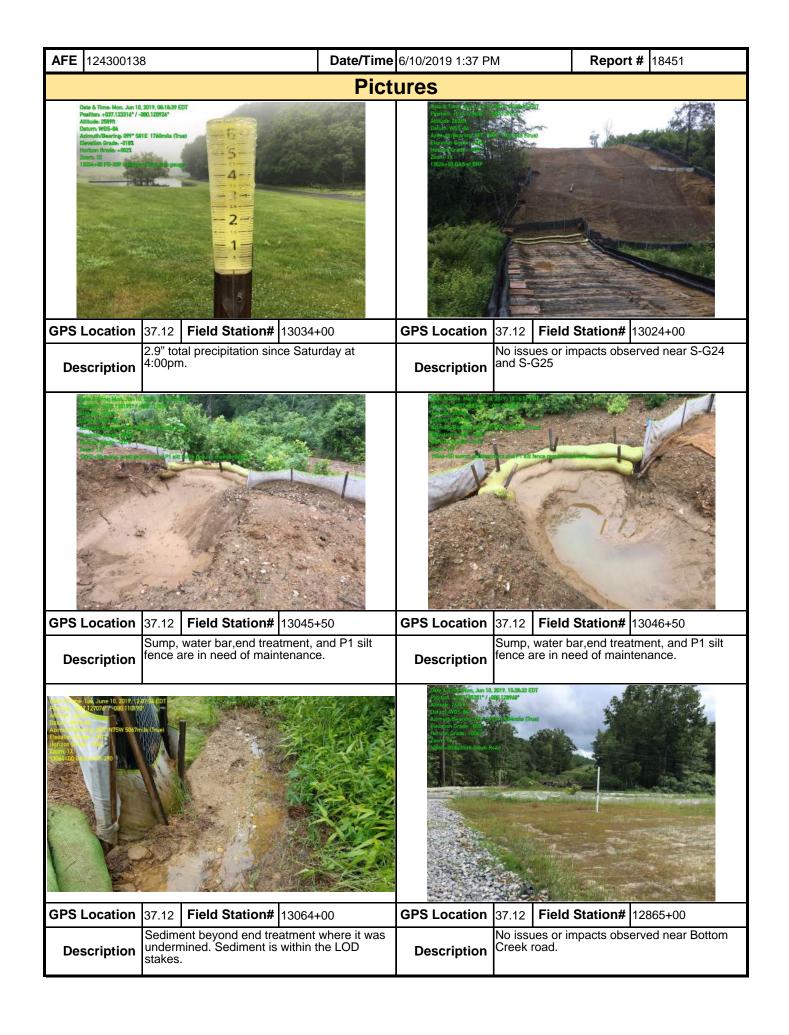

|
| maintenance program be conducte                                                                                                               | _                                                      |                                                                     | · ·                                            |                               |

weekly basis and after each stormwater event. Please list in the space provided comments to note if repairs or replacement are needed or have been made for BMPs as a result of the inspection. Failure to conduct the required inspection may result in permit suspension or the imposition of civil penalties. If supplemental monitoring is required

as part of a permit condition this form may be used to meet those monitoring requirements.



| <b>AFE</b> 12430013