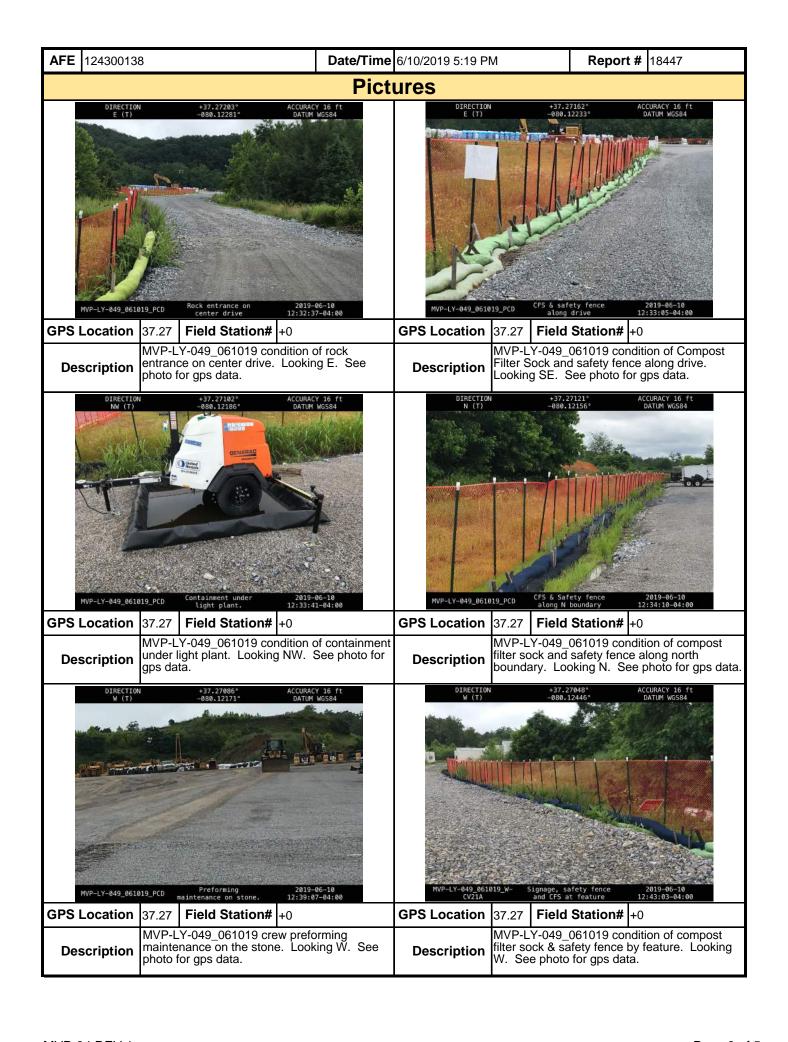

b and the lob a | P-LY-049. The raingauge was che triple stack compost filter sock EI observed crews loading equice. Observed the safety fence a good condition and being observed | neck and found 2.0 inc<br>in good condition. El<br>pment to be delivered<br>long the boundary wa | ches of rainf<br>observed n<br>I to the ROV<br>is in good<br>hes are in   |  |  |

weekly basis and after each stormwater event. Please list in the space provided comments to note if repairs or replacement are needed or have been made for BMPs as a result of the inspection. Failure to conduct the required inspection may result in permit suspension or the imposition of civil penalties. If supplemental monitoring is required

as part of a permit condition this form may be used to meet those monitoring requirements.



| <b>AFE</b> 124300138 | 3                 | Date/Time | 6/10/2019 5:19 PM <b>Report #</b> 18447 |   |               |  |  |  |  |  |
|----------------------|-------------------|-----------|-----------------------------------------|---|---------------|--|--|--|--|--|
|                      |                   | Pict      | ures                                    |   |               |  |  |  |  |  |
|                      | Insert image here |           | Insert image here                       |   |               |  |  |  |  |  |
| GPS Location         | Field Station#    |           | GPS Location                            | F | ield Station# |  |  |  |  |  |
| Description          |                   |           | Description                             |   |               |  |  |  |