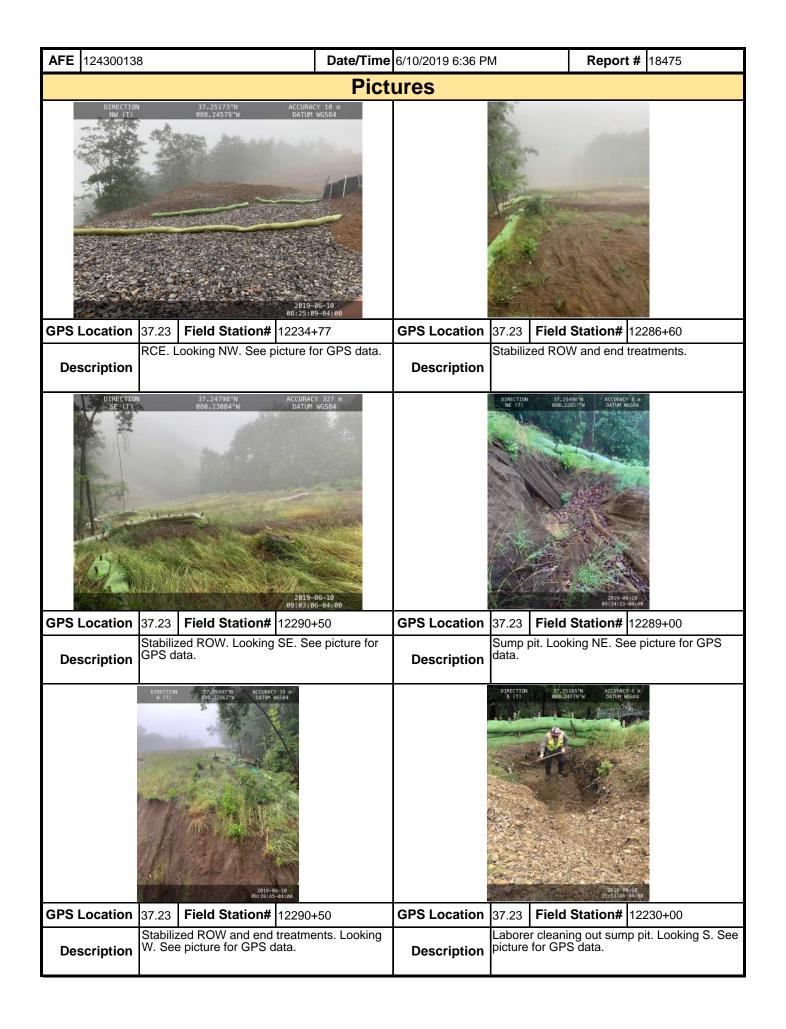

D'- )                                | Wasterday O. atama and Euratean                                        |                                           |                  |
| lote: It is a condition of National Pollo                                              | _                                         | operation and maintenance of all                                       |                                           |                  |

MVP-34 REV 1 Page 2 of 5

replacement are needed or have been made for BMPs as a result of the inspection. Failure to conduct the required inspection may result in permit suspension or the imposition of civil penalties. If supplemental monitoring is required

as part of a permit condition this form may be used to meet those monitoring requirements.



MVP-34 REV 1 Page 3 of 5

| <b>AFE</b> 124300138 | 3                 | Date/Time | 6/10/2019 6:36 PM <b>Report #</b> 18475 |          |            |  |  |  |  |
|----------------------|-------------------|-----------|-----------------------------------------|----------|------------|--|--|--|--|
|                      |                   | Pict      | ures                                    |          |            |  |  |  |  |
|                      | Insert image here |           | Insert image here                       |          |            |  |  |  |  |
| GPS Location         | Field Station#    |           | GPS Location                            | Fiel     | d Station# |  |  |  |  |
| Description          |                   |           | Description