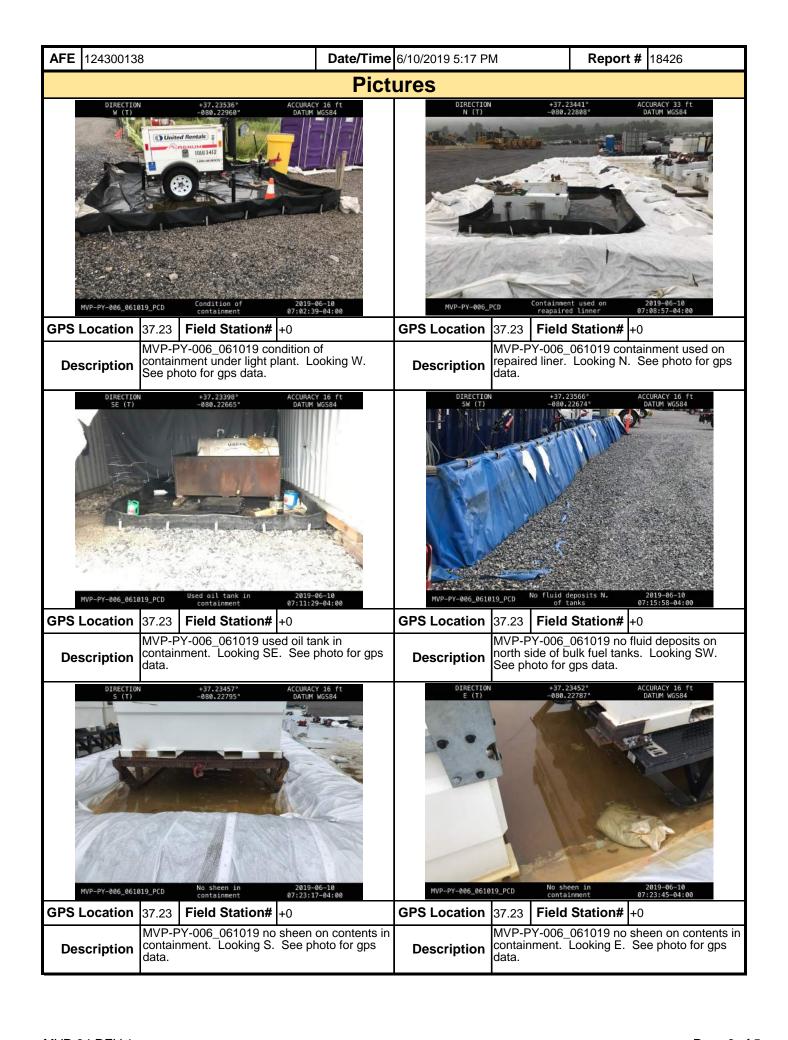

| <b>AFE</b> 124300138                                                                                                                    | Date/                              | Fime 6/10/2019 5:17 PM                                                      | Report # 184                                  | 126                          |
|-----------------------------------------------------------------------------------------------------------------------------------------|------------------------------------|-----------------------------------------------------------------------------|-----------------------------------------------|------------------------------|
| <ol><li>PCSM BMPs (List BMPs and note if in<br/>picture is required.)</li></ol>                                                         | nstalled and n                     | naintained as per the plan. If corre                                        | ective action is nee                          | eded, a                      |
| PCSM BMPs                                                                                                                               | Compliance<br>Level                | Corrective Action                                                           | Corrective<br>Time Frame                      | Date<br>Repaired             |
|                                                                                                                                         |                                    |                                                                             |                                               |                              |
|                                                                                                                                         |                                    |                                                                             |                                               |                              |
|                                                                                                                                         |                                    |                                                                             |                                               |                              |
|                                                                                                                                         |                                    |                                                                             |                                               |                              |
|                                                                                                                                         |                                    |                                                                             |                                               |                              |
|                                                                                                                                         |                                    |                                                                             |                                               |                              |
|                                                                                                                                         |                                    |                                                                             |                                               |                              |
|                                                                                                                                         |                                    |                                                                             |                                               |                              |
|                                                                                                                                         |                                    |                                                                             |                                               |                              |
| 7. Identify all remedial measures that ha                                                                                               | ve been taker                      | n since the previous inspection was                                         | s conducted.                                  |                              |
| Crews continue to pickup and remove trash, secondary tanks containment as needed.                                                       | and preform ma                     | aintenance on the stone surface. Crev                                       | vs continue to pump                           | o out                        |
|                                                                                                                                         |                                    |                                                                             |                                               |                              |
|                                                                                                                                         |                                    |                                                                             |                                               |                              |
|                                                                                                                                         |                                    |                                                                             |                                               |                              |
| Comments (Reference above questions                                                                                                     | as appropriate                     | <u> </u>                                                                    |                                               |                              |
| (Summary Spread 9) A check of the rain gau                                                                                              | ge in the yard N                   | /<br>//VP-PY-006 and found 1.0 inch of rain                                 | nfall in the raingaug                         | e. Attended                  |
| morning Śpread Inspectors meeting. Gave S<br>helpers). El preformed SWPPP Inspection o<br>under the light plants contained stormwater a | n the MVP-PY-                      | 006. El observed no loose trash in the                                      | e yard. Secondary                             | containment's                |
| slated to be pumped out by private company tanks. The flagging to mark the 100 foot bour                                                | on 061119.  ÉI<br>ndary was in pla | observed no fluid deposits on the storace. El found no leaky parked equipme | ne on either side of<br>ent. The triple stack | the bulk fuel compost filter |
| sock along the yard boundary was in good co                                                                                             | ondition. No oth                   | er environmental issues were noted di                                       | uring today's inspec                          | ction.                       |
|                                                                                                                                         |                                    |                                                                             |                                               |                              |
|                                                                                                                                         |                                    |                                                                             |                                               |                              |
|                                                                                                                                         |                                    |                                                                             |                                               |                              |
|                                                                                                                                         |                                    |                                                                             |                                               |                              |
|                                                                                                                                         |                                    |                                                                             |                                               |                              |
|                                                                                                                                         |                                    |                                                                             |                                               |                              |
| Note: It is a condition of National Pollutar                                                                                            | nt Discharge E                     | Elimination System and Erosion an                                           | d Sediment perm                               | its that a                   |
| maintenance program be conducted to p weekly basis and after each stormwater                                                            |                                    | •                                                                           | •                                             |                              |