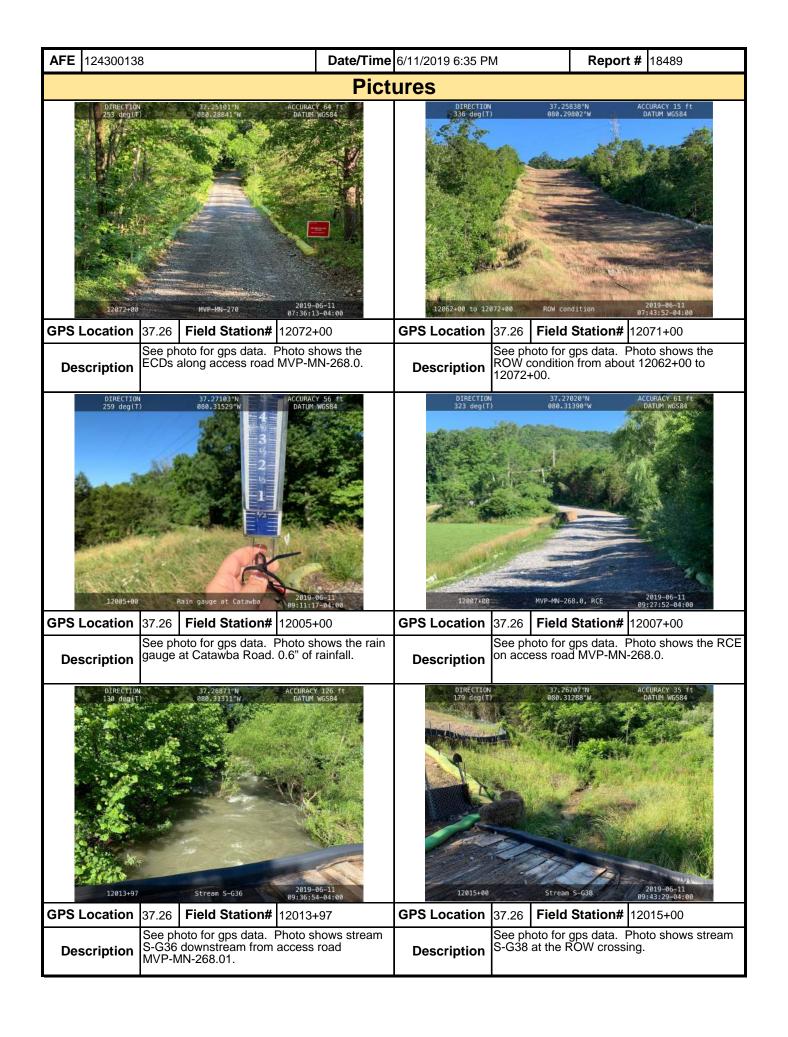

|                                                  |                                |

**Note:** It is a condition of National Pollutant Discharge Elimination System and Erosion and Sediment permits that a maintenance program be conducted to provide for the operation and maintenance of all BMPs to be inspected on a weekly basis and after each stormwater event. Please list in the space provided comments to note if repairs or replacement are needed or have been made for BMPs as a result of the inspection. Failure to conduct the required inspection may result in permit suspension or the imposition of civil penalties. If supplemental monitoring is required as part of a permit condition this form may be used to meet those monitoring requirements.

MVP-34 REV 1 Page 2 of 5



MVP-34 REV 1 Page 3 of 5

| <b>AFE</b> 124300138 | 3                 | Date/Time | 6/11/2019 6:35 PM <b>Report #</b> 18489 |        |             |  |  |  |  |
|----------------------|-------------------|-----------|-----------------------------------------|--------|-------------|--|--|--|--|
|                      |                   | Pictu     | ures                                    |        |             |  |  |  |  |
|                      | Insert image here |           | Insert image here                       |        |             |  |  |  |  |
| GPS Location         | Field Station#    |           | GPS Location                            | Fie    | ld Station# |  |  |  |  |
| Description          |                   |           | Description                             |