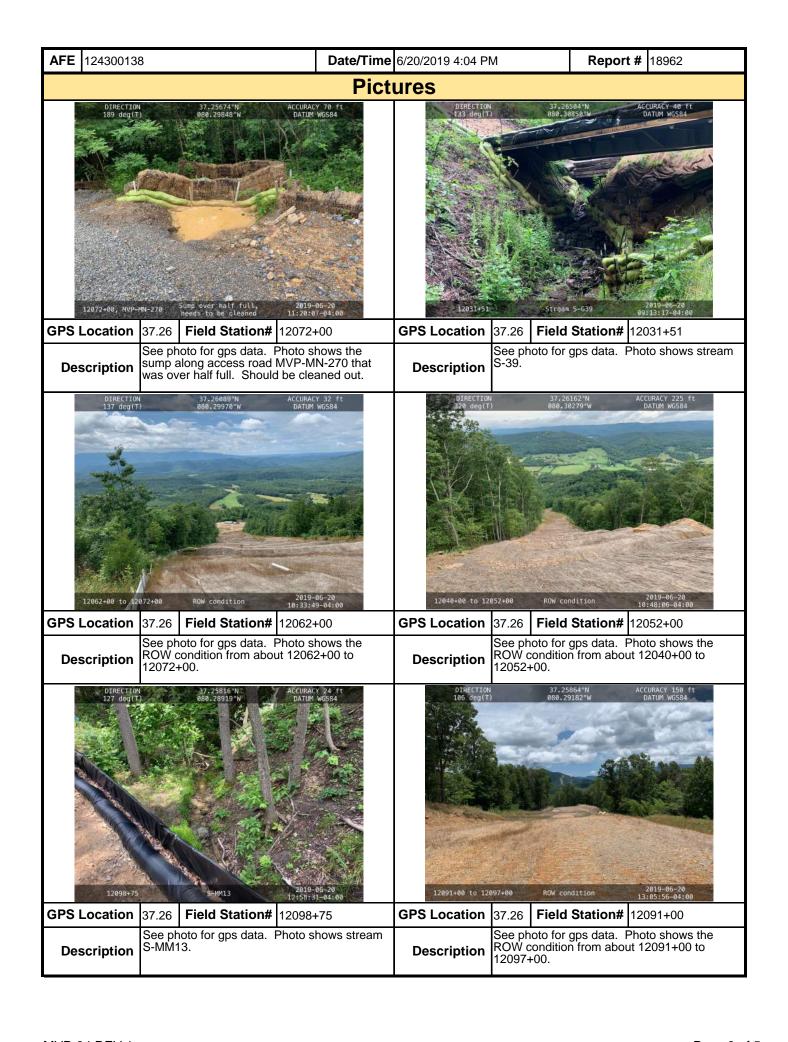

| ant Discharge Eli                         | mination System and Erosion and         | d Sediment perm       | its that a       |
| maintenance program be conducted to                                                         | •                                         |                                         | •                     |                  |
| weekly basis and after each stormwater<br>replacement are needed or have been n             |                                           |                                         | •                     |                  |

inspection may result in permit suspension or the imposition of civil penalties. If supplemental monitoring is required

as part of a permit condition this form may be used to meet those monitoring requirements.



| <b>AFE</b> 124300138 | 3                 | Date/Time | <b>e</b> 6/20/2019 4:04 PM |      |                |  |  |  |  |
|----------------------|-------------------|-----------|----------------------------|------|----------------|--|--|--|--|
|                      |                   | Pict      | ures                       |      |                |  |  |  |  |
|                      | Insert image here |           | Insert image here          |      |                |  |  |  |  |
| GPS Location         | Field Station#    |           | GPS Location               | F    | ield Station#  |  |  |  |  |
| Description          |                   |           | Description                |      |                |  |  |  |  |
|                      | Insert image here |           | Insert im