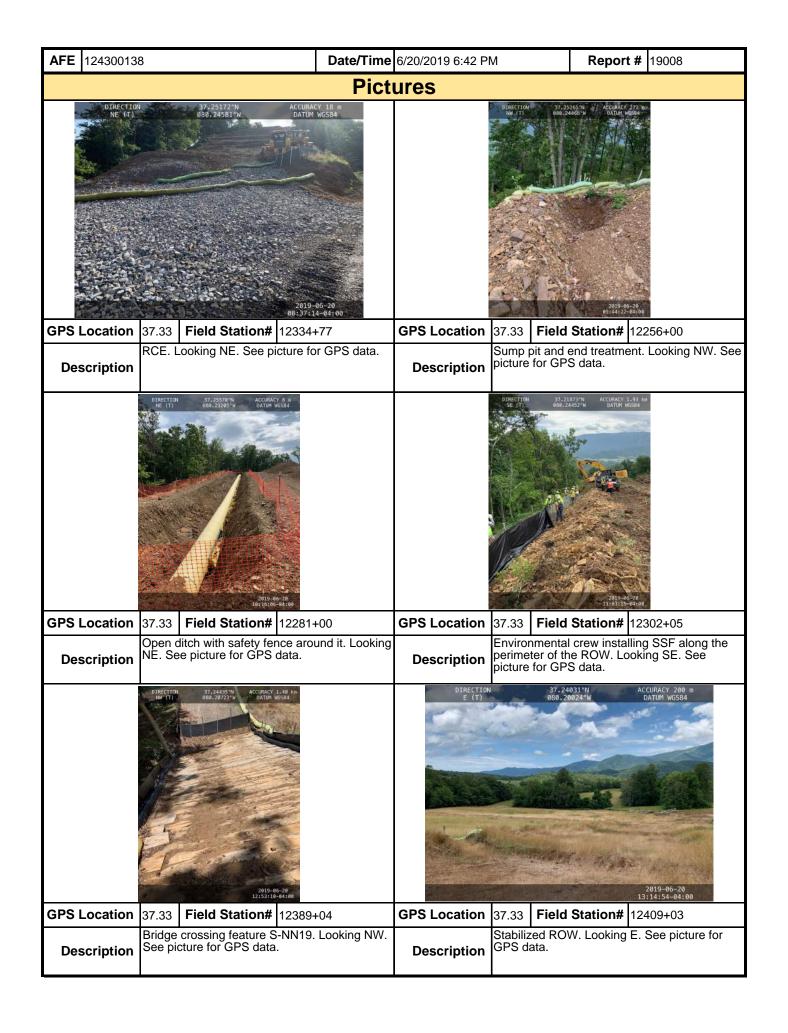

| ments to not                    | e if repa               | airs or                   |  |  |  |

inspection may result in permit suspension or the imposition of civil penalties. If supplemental monitoring is required



| <b>AFE</b> 124300138 | 3                 | Date/Time | <b>e</b> 6/20/2019 6:42 PM                     |       |               |  |  |  |  |  |
|----------------------|-------------------|-----------|------------------------------------------------|-------|---------------|--|--|--|--|--|
|                      |                   | Pict      | ures                                           |       |               |  |  |  |  |  |
|                      | Insert image here |           | Insert image here  GPS Location Field Station# |       |               |  |  |  |  |  |
| GPS Location         | Field Station#    |           | GPS Location                                   | Fi    | ield Station# |  |  |  |  |  |
| Description          |                   |           | Description