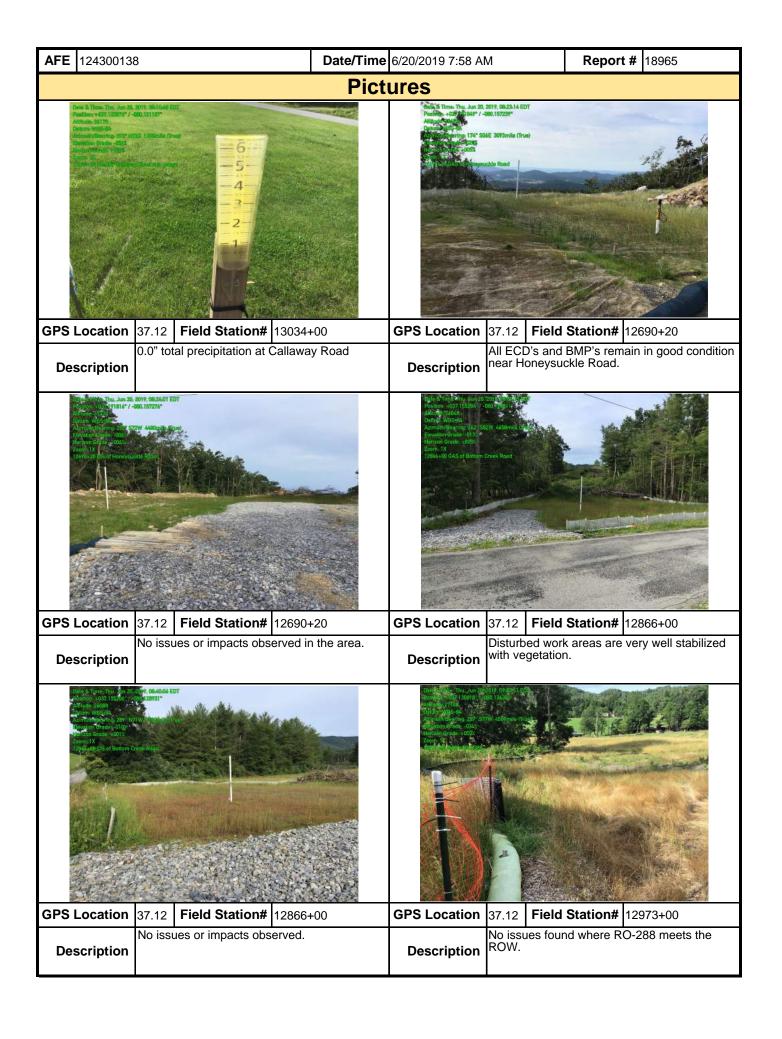

| _                                                                                                              |                                                                                  | •                                           |                       |  |  |  |  |  |  |

weekly basis and after each stormwater event. Please list in the space provided comments to note if repairs or replacement are needed or have been made for BMPs as a result of the inspection. Failure to conduct the required inspection may result in permit suspension or the imposition of civil penalties. If supplemental monitoring is required

as part of a permit condition this form may be used to meet those monitoring requirements.



| <b>AFE</b> 124300138