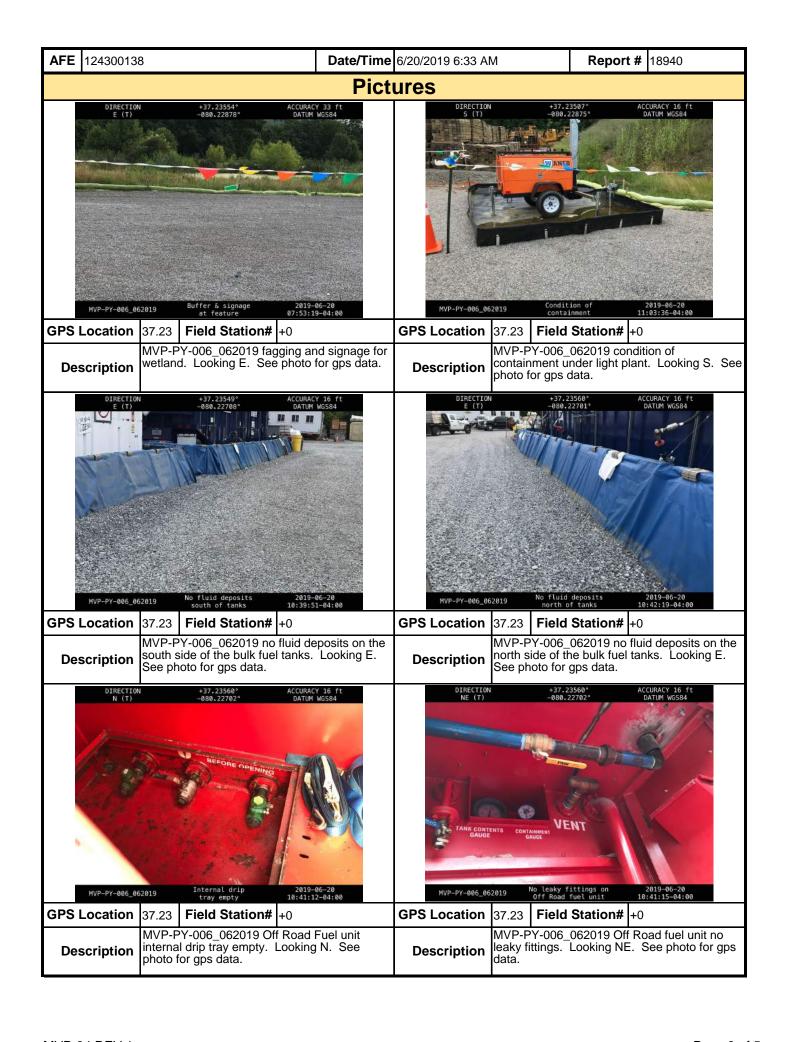

| <b>AFE</b> 124300138                                                                         | Date/Tir            | <b>me</b> 6/20/2019 6:33 AM              | Report # 189          | 940              |
|----------------------------------------------------------------------------------------------|---------------------|------------------------------------------|-----------------------|------------------|
| <b>6. PCSM BMPs</b> (List BMPs and note if                                                   | installed and ma    | intained as per the plan. If corre       | ective action is ne   | eded, a          |
| picture is required.)                                                                        |                     |                                          |                       |                  |
| PCSM BMPs                                                                                    | Compliance<br>Level | Corrective Action                        | Corrective Time Frame | Date<br>Repaired |
|                                                                                              |                     |                                          |                       |                  |
|                                                                                              |                     |                                          |                       |                  |
|                                                                                              |                     |                                          |                       |                  |
|                                                                                              |                     |                                          |                       |                  |
|                                                                                              |                     |                                          |                       |                  |
|                                                                                              |                     |                                          |                       |                  |
|                                                                                              |                     |                                          |                       |                  |
|                                                                                              |                     |                                          |                       |                  |
|                                                                                              |                     |                                          |                       |                  |
|                                                                                              |                     |                                          |                       |                  |
|                                                                                              |                     |                                          |                       |                  |
|                                                                                              |                     |                                          |                       |                  |
| 7. Identify all remedial measures that ha                                                    | ave been taken s    | since the previous inspection was        | s conducted.          |                  |
| Crews continue to pickup and remove trash, secondary tanks containment as needed.            | and preform main    | ntenance on the stone surface. Crew      | s continue to pump    | out              |
| obosinary taring contaminant as needed.                                                      |                     |                                          |                       |                  |
|                                                                                              |                     |                                          |                       |                  |
|                                                                                              |                     |                                          |                       |                  |
|                                                                                              |                     |                                          |                       |                  |
|                                                                                              |                     |                                          |                       |                  |
| Comments (Reference above questions                                                          | as appropriate.     | )                                        |                       |                  |
| (Summary Spread 9) check of the rain gauge                                                   | e in the yard MVP   | -PY-006 and found 0.6 inch of rainfa     | Ill in the raingauge. | Attended         |
| morning Spread Inspectors meeting. Met wit preformed SWPPP Inspection on the MVP-F           | PY-006 yard. Chec   | ck the internal drip tray in the Off Roa | ad bulk fuel unit. Th | e drip tray      |
| was empty and no leaky fittings were observ<br>containment's under the light plants were in  | ∕ed. El observed r  | no loose trash in the yard or around '   | the dumpsters. Sec    | condary          |
| stored in the containment. El observed no flu<br>100 foot boundary and the signage were in p | uid deposits on the | e stone on either side of the bulk fue   | l tanks. The flaggin  | g to mark the    |
| buffer. El found no leaks under the parked e                                                 | equipment. The trip | ple stack compost filter sock along the  |                       |                  |
| condition. No other environmental issues we                                                  | re noted during to  | iday's irispection.                      |                       |                  |
|                                                                                              |                     |                                          |                       |                  |
|                                                                                              |                     |                                          |                       |                  |
|                                                                                              |                     |                                          |                       |                  |
|                                                                                              |                     |                                          |                       |                  |
|                                                                                              |                     |                                          |                       |                  |
|                                                                                              |                     |                                          |                       |                  |
|                                                                                              |                     |                                          |                       |                  |
| Note: It is a condition of National Polluta                                                  | ant Discharge Fli   | mination System and Erosion an           | d Sediment nerm       | its that a       |
| maintenance program be conducted to p                                                        | provide for the op  | peration and maintenance of all E        | BMPs to be inspe      | cted on a        |
| weekly basis and after each stormwater                                                       |                     |                                          | · ·                   |                  |
| replacement are needed or have been m                                                        | hade for BIVIPs a   | is a resuit of the inspection. Failt     | ure to conduct the    | e requirea       |