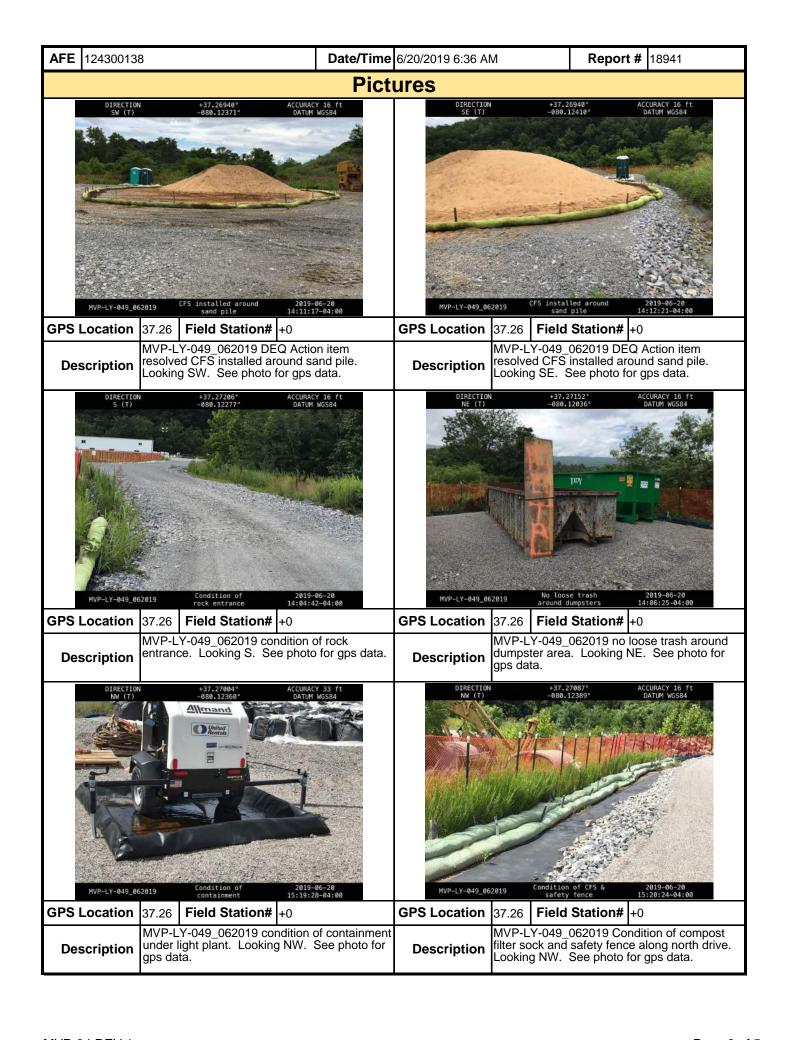

| <b>AFE</b> 124300138                                                                                                                                                                                                                                                                                                 | Date/Tir                                                                                                                               | <b>me</b> 6/20/2019 6:36 AM                                                                                                                                                                                                      | Report # 189                                                                                                            | 941                                                                        |
|----------------------------------------------------------------------------------------------------------------------------------------------------------------------------------------------------------------------------------------------------------------------------------------------------------------------|----------------------------------------------------------------------------------------------------------------------------------------|----------------------------------------------------------------------------------------------------------------------------------------------------------------------------------------------------------------------------------|-------------------------------------------------------------------------------------------------------------------------|----------------------------------------------------------------------------|
| 6. PCSM BMPs (List BMPs and note if i                                                                                                                                                                                                                                                                                | nstalled and ma                                                                                                                        | intained as per the plan. If corr                                                                                                                                                                                                | ective action is ne                                                                                                     | eded, a                                                                    |
| picture is required.)                                                                                                                                                                                                                                                                                                |                                                                                                                                        |                                                                                                                                                                                                                                  | -                                                                                                                       |                                                                            |
| PCSM BMPs                                                                                                                                                                                                                                                                                                            | Compliance                                                                                                                             | Corrective Action                                                                                                                                                                                                                | Corrective                                                                                                              | Date                                                                       |
|                                                                                                                                                                                                                                                                                                                      | Level                                                                                                                                  |                                                                                                                                                                                                                                  | Time Frame                                                                                                              | Repaired                                                                   |
|                                                                                                                                                                                                                                                                                                                      |                                                                                                                                        |                                                                                                                                                                                                                                  |                                                                                                                         |                                                                            |
|                                                                                                                                                                                                                                                                                                                      |                                                                                                                                        |                                                                                                                                                                                                                                  | +                                                                                                                       |                                                                            |
|                                                                                                                                                                                                                                                                                                                      |                                                                                                                                        |                                                                                                                                                                                                                                  |                                                                                                                         |                                                                            |
|                                                                                                                                                                                                                                                                                                                      |                                                                                                                                        |                                                                                                                                                                                                                                  | <del> </del>                                                                                                            |                                                                            |
|                                                                                                                                                                                                                                                                                                                      |                                                                                                                                        |                                                                                                                                                                                                                                  |                                                                                                                         |                                                                            |
|                                                                                                                                                                                                                                                                                                                      |                                                                                                                                        |                                                                                                                                                                                                                                  |                                                                                                                         |                                                                            |
|                                                                                                                                                                                                                                                                                                                      |                                                                                                                                        |                                                                                                                                                                                                                                  |                                                                                                                         |                                                                            |
|                                                                                                                                                                                                                                                                                                                      | l                                                                                                                                      |                                                                                                                                                                                                                                  |                                                                                                                         |                                                                            |
|                                                                                                                                                                                                                                                                                                                      |                                                                                                                                        |                                                                                                                                                                                                                                  | _                                                                                                                       |                                                                            |
|                                                                                                                                                                                                                                                                                                                      |                                                                                                                                        |                                                                                                                                                                                                                                  |                                                                                                                         |                                                                            |
|                                                                                                                                                                                                                                                                                                                      |                                                                                                                                        |                                                                                                                                                                                                                                  |                                                                                                                         |                                                                            |
|                                                                                                                                                                                                                                                                                                                      |                                                                                                                                        |                                                                                                                                                                                                                                  |                                                                                                                         |                                                                            |
| 7. Identify all remedial measures that ha                                                                                                                                                                                                                                                                            | ve been taken s                                                                                                                        | since the previous inspection wa                                                                                                                                                                                                 | as conducted.                                                                                                           |                                                                            |
| continued to pickup and remove loose trash.                                                                                                                                                                                                                                                                          | Secondary contains                                                                                                                     | inments have be pumped when ne                                                                                                                                                                                                   | eded                                                                                                                    |                                                                            |
|                                                                                                                                                                                                                                                                                                                      |                                                                                                                                        |                                                                                                                                                                                                                                  |                                                                                                                         |                                                                            |
| Comments (Reference above questions                                                                                                                                                                                                                                                                                  | as annronriate                                                                                                                         | 1                                                                                                                                                                                                                                |                                                                                                                         |                                                                            |
| (Summary Spread 10) El preformed SWPPP                                                                                                                                                                                                                                                                               |                                                                                                                                        | <u> </u>                                                                                                                                                                                                                         | ound 0.4 inches of re                                                                                                   | ainfall in the                                                             |
| gauge. El checked the boundary of the LOD El observed no trash along the boundary saft on equipment parked in the yard. El observe at features W-CV21A, W-CV21B in good con the stone. Contractor continues to pick up trainstalled compost filter sock around the sand installed. No other environmental issues wer | and found the trip<br>tety fence and in the<br>ed crew preforming<br>dition and being of<br>ash in the yard. E<br>I pile in the Southy | ole stack compost filter sock and the<br>he dumpster area. El observed me<br>ig maintenance on the the stone sul<br>observed. The rock approaches are<br>il Observed the DEQ Action item ha<br>west end of the yard. The CFS was | e safety fence in goo<br>echanics preforming<br>rface. ECD's, signate<br>e in good condition nad<br>ad been resolved. C | od condition.<br>maintenance<br>ge and buffers<br>o sediment on<br>rew had |
|                                                                                                                                                                                                                                                                                                                      |                                                                                                                                        |                                                                                                                                                                                                                                  |                                                                                                                         |                                                                            |
|                                                                                                                                                                                                                                                                                                                      |                                                                                                                                        |                                                                                                                                                                                                                                  |                                                                                                                         |                                                                            |
| Note: It is a condition of National Polluta                                                                                                                                                                                                                                                                          | nt Discharge Eli                                                                                                                       | mination System and Erosion a                                                                                                                                                                                                    | nd Sediment perm                                                                                                        | its that a                                                                 |