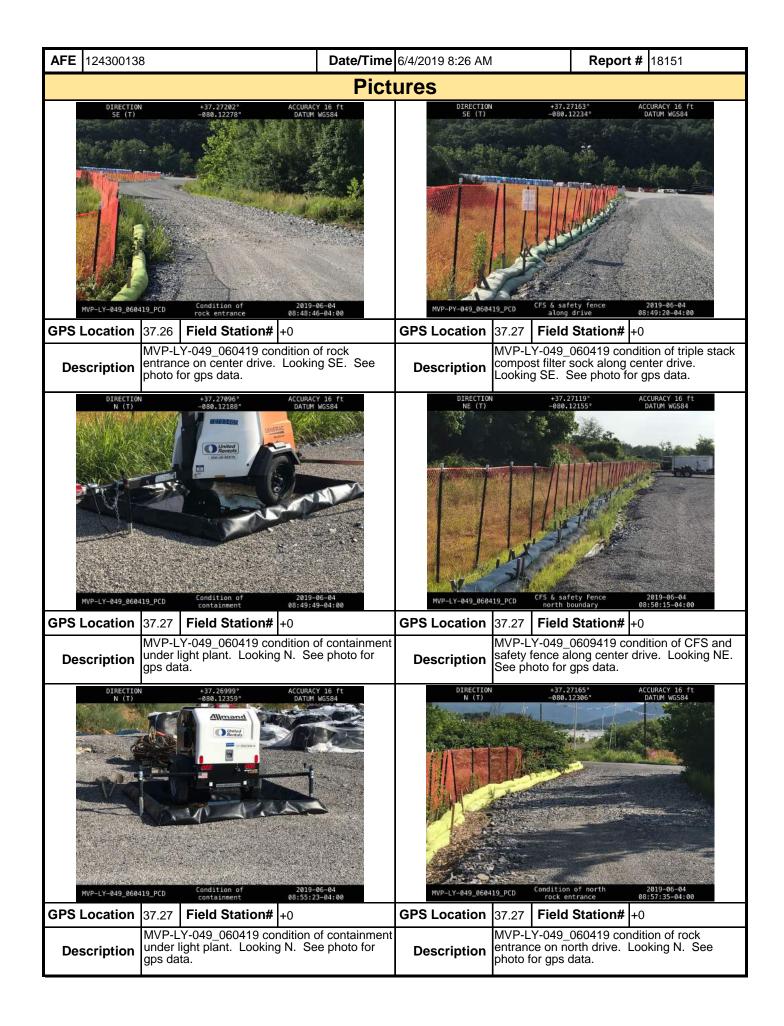

| AFE 12430013       | 8                                                                                                      | Date/Time 6/4/20 | 19 2:13 PM                                               | Report # 18084                                                                             |
|--------------------|--------------------------------------------------------------------------------------------------------|------------------|----------------------------------------------------------|--------------------------------------------------------------------------------------------|
|                    |                                                                                                        | Pictures         | 5                                                        |                                                                                            |
| DIRECTION<br>5 (T) | 1-080.22963° DATUM                                                                                     | 96-04<br>9-04:00 | MVP-PY-006_060419_PC0                                    | ACCURACY 16 ft<br>DATUM WGS84                                                              |
| GPS Location       |                                                                                                        |                  |                                                          | d Station# +0                                                                              |
| Description        | MVP-PY-006_060419 condition of<br>containment under light plant. Lo<br>photo for gps data.             |                  | scription compost filter<br>photo for gps                | _060419 condition of triple stack<br>along drive. Looking SW. See<br>data.                 |
| MVP-PY-806_0660    | 090.22900* DATUM                                                                                       | WG584            | SE (T) —080                                              | ACCURACY 16 ft<br>DATUM WGS84                                                              |
| Description        | MVP-PY-006_060419 signage ar<br>feature. Looking NE. See photo                                         | nd buffer for    | MVP-PY-006<br>compost filter                             | _060419 condition of triple stack<br>sock along south boundary.<br>See photo for gps data. |
| DIRECTION<br>N (T) | -090.22582* DATUM                                                                                      | 0-04<br>1-04:00  | MVP-PU-006_060419_PCD No fluid<br>the mort               | ACCURACY 16 ft<br>DATUM WG584                                                              |
| GPS Location       |                                                                                                        |                  |                                                          | d Station# +0                                                                              |
| Description        | MVP-PY-006_060419 condition of<br>compost filter sock along east bo<br>Looking N. See photo for gps da | undary.          | scription MVP-PY-006<br>north side of t<br>See photo for | _060419 no fluid deposits on the the bulk fuel tanks. Looking SW gps data.                 |