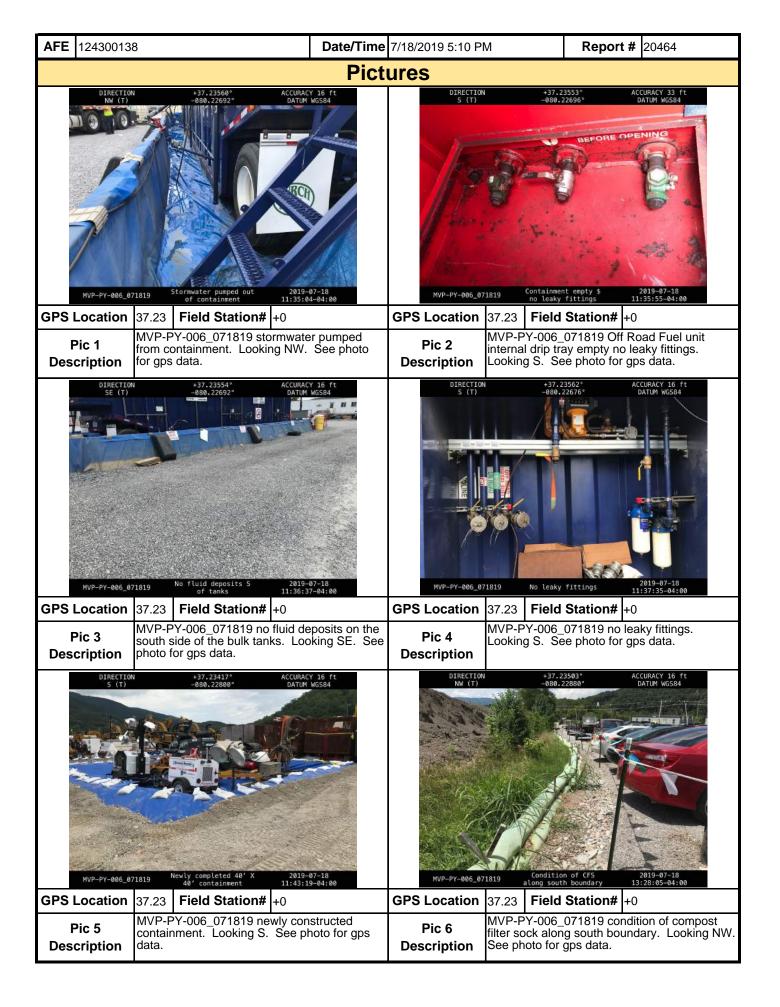

| <b>AFE</b> 124300138                                                                           | Date/Ti              | <b>me</b> 7/18/2019 5:10 PM            | Report # 204                               | 46 <u>4</u>  |  |  |  |  |  |  |
|------------------------------------------------------------------------------------------------|----------------------|----------------------------------------|--------------------------------------------|--------------|--|--|--|--|--|--|
| 6. PCSM BMPs (List BMPs and note if                                                            | installed and ma     | nintained as per the plan. If corre    | ective action is ne                        | eded, a      |  |  |  |  |  |  |
| picture is required.)                                                                          |                      |                                        |                                            | Date         |  |  |  |  |  |  |
| PCSM BMPs                                                                                      | Compliance<br>Level  | Corrective Action                      | Corrective Action Corrective Time Frame Re |              |  |  |  |  |  |  |
|                                                                                                | 20701                |                                        | Timo Tranic                                | Ropalica     |  |  |  |  |  |  |
|                                                                                                |                      |                                        |                                            |              |  |  |  |  |  |  |
|                                                                                                |                      |                                        |                                            |              |  |  |  |  |  |  |
|                                                                                                |                      |                                        |                                            |              |  |  |  |  |  |  |
|                                                                                                |                      |                                        |                                            |              |  |  |  |  |  |  |
|                                                                                                |                      |                                        | +                                          |              |  |  |  |  |  |  |
|                                                                                                |                      |                                        |                                            |              |  |  |  |  |  |  |
|                                                                                                |                      |                                        |                                            |              |  |  |  |  |  |  |
|                                                                                                |                      |                                        |                                            |              |  |  |  |  |  |  |
|                                                                                                |                      |                                        |                                            |              |  |  |  |  |  |  |
|                                                                                                |                      |                                        |                                            |              |  |  |  |  |  |  |
|                                                                                                |                      |                                        |                                            |              |  |  |  |  |  |  |
| 7. Identify all remedial measures that h                                                       | ave been taken s     | since the previous inspection wa       | s conducted.                               |              |  |  |  |  |  |  |
| Crews continue to pickup and remove trash<br>secondary tanks containment as needed.            | , and preform mair   | ntenance on the stone surface. Crev    | vs continue to pump                        | out          |  |  |  |  |  |  |
|                                                                                                |                      |                                        |                                            |              |  |  |  |  |  |  |
|                                                                                                |                      |                                        |                                            |              |  |  |  |  |  |  |
|                                                                                                |                      |                                        |                                            |              |  |  |  |  |  |  |
|                                                                                                |                      |                                        |                                            |              |  |  |  |  |  |  |
| Comments (Reference above questions                                                            | s as appropriate.    | )                                      |                                            |              |  |  |  |  |  |  |
| (Summary Spread 9) check of the rain gaug                                                      | e in the yard MVP    | -PY-006 and found 0 rainfall in the    | aingauge. Attended                         | l morning    |  |  |  |  |  |  |
| Spread Inspectors meeting. Gave SEAP Tra<br>Check the internal drip tray in the Off Road       | bulk fuel unit. The  | drip tray was empty and no leaky fit   | tings were observed                        | d. The       |  |  |  |  |  |  |
| stormwater had been pumped from the oute fittings by the nozzles. No leaks observed.           | El observed the st   | ormwater had been pumped from th       | ne containment. El o                       | observed no  |  |  |  |  |  |  |
| loose trash in the yard or around the dumps<br>stormwater from the last rainevent but were     |                      |                                        |                                            |              |  |  |  |  |  |  |
| condition. El observed no fluid deposits on t<br>section of the yard and found housekeeping    | the stone on the N   | orth or South sides of the bulk fuel t | anks. El walked thro                       | ough the Fab |  |  |  |  |  |  |
| installed a blue poly liner to store not in use<br>were in place for the feature W-008. Contra | s light plants and p | numps. The flagging to mark the 10     | 0 foot boundary and                        | the signage  |  |  |  |  |  |  |
| parked equipment in the yard. The triple sta                                                   | ack compost filter s |                                        |                                            |              |  |  |  |  |  |  |
| environmental issues were noted during tod                                                     | lay s inspection.    |                                        |                                            |              |  |  |  |  |  |  |
|                                                                                                |                      |                                        |                                            |              |  |  |  |  |  |  |
|                                                                                                |                      |                                        |                                            |              |  |  |  |  |  |  |
|                                                                                                |                      |                                        |                                            |              |  |  |  |  |  |  |
|                                                                                                |                      |                                        |                                            |              |  |  |  |  |  |  |
|                                                                                                |                      |                                        |                                            |              |  |  |  |  |  |  |
| Note: It is a condition of National Polluta                                                    | ant Discharge Eli    | imination System and Erosion ar        | nd Sediment perm                           | its that a   |  |  |  |  |  |  |
| maintenance program be conducted to                                                            | provide for the o    | peration and maintenance of all        | BMPs to be inspe                           | cted on a    |  |  |  |  |  |  |
| weekly basis and after each stormwater<br>replacement are needed or have been r                |                      |                                        | •                                          |              |  |  |  |  |  |  |