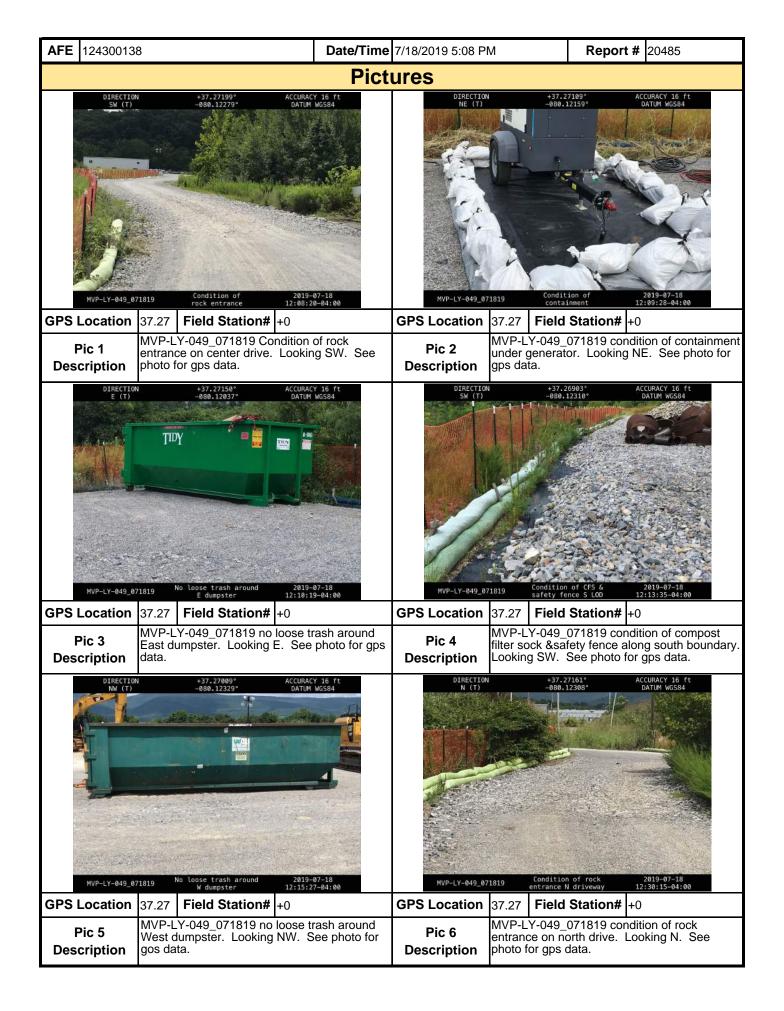

| <b>AFE</b> 124300138                                                                | Date/Tir                                        | <b>ne</b> 7/18/2019 9:11 AM                      | Report # 204            | 477              |
|-------------------------------------------------------------------------------------|-------------------------------------------------|--------------------------------------------------|-------------------------|------------------|
| 6. PCSM BMPs (List BMPs and note                                                    | e if installed and ma                           | intained as per the plan. If cor                 | rective action is ne    | eded, a          |
| picture is required.)                                                               |                                                 |                                                  |                         |                  |
| PCSM BMPs                                                                           | Compliance<br>Level                             | <b>Corrective Action</b>                         | Corrective Time Frame   | Date<br>Repaired |
|                                                                                     | Level                                           |                                                  | I IIIIe France          | Repaired         |
|                                                                                     |                                                 |                                                  |                         |                  |
|                                                                                     |                                                 |                                                  |                         |                  |
|                                                                                     |                                                 |                                                  |                         |                  |
|                                                                                     |                                                 |                                                  |                         |                  |
|                                                                                     |                                                 |                                                  |                         |                  |
|                                                                                     |                                                 |                                                  |                         |                  |
|                                                                                     |                                                 |                                                  |                         |                  |
|                                                                                     |                                                 |                                                  |                         |                  |
|                                                                                     |                                                 |                                                  |                         |                  |
|                                                                                     |                                                 |                                                  |                         |                  |
|                                                                                     |                                                 |                                                  |                         |                  |
| _                                                                                   |                                                 |                                                  |                         |                  |
| 7. Identify all remedial measures that                                              | at have been taken s                            | since the previous inspection w                  | as conducted.           |                  |
|                                                                                     |                                                 |                                                  |                         |                  |
|                                                                                     |                                                 |                                                  |                         |                  |
|                                                                                     |                                                 |                                                  |                         |                  |
|                                                                                     |                                                 |                                                  |                         |                  |
|                                                                                     |                                                 |                                                  |                         |                  |
|                                                                                     |                                                 |                                                  |                         |                  |
| Comments (Reference above questi                                                    | ons as appropriate.)                            | )                                                |                         |                  |
| Attended the 6:30am MVP Inspectors m                                                | orning meeting at the I                         | MVP-PY-006 yard. Met with lead E                 | El and fellow El's and  | I discussed      |
| activities for the day. Traveled to the RO<br>At Honeysuckle Road, ECD's and BMP's  | W after the morning makes were inspected for po | neetings.<br>ossible deficiencies and the area v | was checked for poss    | sible impacts    |
| off ROW. None were found.<br>At Bottom Creek Road, ECD's and BMP                    |                                                 |                                                  |                         |                  |
| inspected for possible impacts off ROW.                                             | No issues or impacts                            | were found.                                      | •                       |                  |
| Access roads RO-287 and RO-288 were observed on either road.                        | •                                               | ·                                                | ·                       |                  |
| At US-221, inspected the ROW from 129<br>Traveled to FR-291 and walked back to      | 13024+00, no issues of                          | or impacts were observed through                 | out the area. After the | e inspection,    |
| later in the day, P1 silt fence was damag<br>the area at the time. These were added | ged along with parts of                         | the mat bridge and were called or                | ut by Dane Blevins w    | hile he was in   |
|                                                                                     |                                                 | 0 00 000.00000 10                                |                         |                  |
|                                                                                     |                                                 |                                                  |                         |                  |
|                                                                                     |                                                 |                                                  |                         |                  |
|                                                                                     |                                                 |                                                  |                         |                  |

**Note:** It is a condition of National Pollutant Discharge Elimination System and Erosion and Sediment permits that a maintenance program be conducted to provide for the operation and maintenance of all BMPs to be inspected on a weekly basis and after each stormwater event. Please list in the space provided comments to note if repairs or replacement are needed or have been made for BMPs as a result of the inspection. Failure to conduct the required inspection may result in permit suspension or the imposition of civil penalties. If supplemental monitoring is required as part of a permit condition this form may be used to meet those monitoring requirements.

| <b>AFE</b> 12430013                                                                                                                                                                                                                                                                                                                                                                                                                                                                                                                                                                                                                                                                                                                                                                                                                                                                                                                                                                                                                                                                                                                                                                                                                                                                                                                                                                                                                                                                                                                                                                                                                                                                                                                                                                                                                                                                                                                                                                                                                                                                                                                                                                                                                                                                                                                                  | 8                                                                                  | Date/Time                                                          | 7/18/2019 9:11 Al                                                                                                                                                                                                                                                                                                                                                                                                                                                                                                                                                                                                                                                                                                                                                                                                                                                                                                                                                                                                                                                                                                                                                                                                                                                                                                                                                                                                                                                                                                                                                                                                                                                                                                                                                                                                                                                                                                                                                                                                                                                                                                              | М                                                                                                                                                                                                                                                                                                                                                                                                                                                                                                                                                                                                                                                                                                                                                                                                                                                                                                                                                                                                                                                                                                                                                                                                                                                                                                                                                                                                                                                                                                                                                                                                                                                                                                                                                                                                                                                                                                                                                                                                                                                                                                                              | Report #      | 20477              |
|------------------------------------------------------------------------------------------------------------------------------------------------------------------------------------------------------------------------------------------------------------------------------------------------------------------------------------------------------------------------------------------------------------------------------------------------------------------------------------------------------------------------------------------------------------------------------------------------------------------------------------------------------------------------------------------------------------------------------------------------------------------------------------------------------------------------------------------------------------------------------------------------------------------------------------------------------------------------------------------------------------------------------------------------------------------------------------------------------------------------------------------------------------------------------------------------------------------------------------------------------------------------------------------------------------------------------------------------------------------------------------------------------------------------------------------------------------------------------------------------------------------------------------------------------------------------------------------------------------------------------------------------------------------------------------------------------------------------------------------------------------------------------------------------------------------------------------------------------------------------------------------------------------------------------------------------------------------------------------------------------------------------------------------------------------------------------------------------------------------------------------------------------------------------------------------------------------------------------------------------------------------------------------------------------------------------------------------------------|------------------------------------------------------------------------------------|--------------------------------------------------------------------|--------------------------------------------------------------------------------------------------------------------------------------------------------------------------------------------------------------------------------------------------------------------------------------------------------------------------------------------------------------------------------------------------------------------------------------------------------------------------------------------------------------------------------------------------------------------------------------------------------------------------------------------------------------------------------------------------------------------------------------------------------------------------------------------------------------------------------------------------------------------------------------------------------------------------------------------------------------------------------------------------------------------------------------------------------------------------------------------------------------------------------------------------------------------------------------------------------------------------------------------------------------------------------------------------------------------------------------------------------------------------------------------------------------------------------------------------------------------------------------------------------------------------------------------------------------------------------------------------------------------------------------------------------------------------------------------------------------------------------------------------------------------------------------------------------------------------------------------------------------------------------------------------------------------------------------------------------------------------------------------------------------------------------------------------------------------------------------------------------------------------------|--------------------------------------------------------------------------------------------------------------------------------------------------------------------------------------------------------------------------------------------------------------------------------------------------------------------------------------------------------------------------------------------------------------------------------------------------------------------------------------------------------------------------------------------------------------------------------------------------------------------------------------------------------------------------------------------------------------------------------------------------------------------------------------------------------------------------------------------------------------------------------------------------------------------------------------------------------------------------------------------------------------------------------------------------------------------------------------------------------------------------------------------------------------------------------------------------------------------------------------------------------------------------------------------------------------------------------------------------------------------------------------------------------------------------------------------------------------------------------------------------------------------------------------------------------------------------------------------------------------------------------------------------------------------------------------------------------------------------------------------------------------------------------------------------------------------------------------------------------------------------------------------------------------------------------------------------------------------------------------------------------------------------------------------------------------------------------------------------------------------------------|---------------|--------------------|
|                                                                                                                                                                                                                                                                                                                                                                                                                                                                                                                                                                                                                                                                                                                                                                                                                                                                                                                                                                                                                                                                                                                                                                                                                                                                                                                                                                                                                                                                                                                                                                                                                                                                                                                                                                                                                                                                                                                                                                                                                                                                                                                                                                                                                                                                                                                                                      |                                                                                    | Pict                                                               | ures                                                                                                                                                                                                                                                                                                                                                                                                                                                                                                                                                                                                                                                                                                                                                                                                                                                                                                                                                                                                                                                                                                                                                                                                                                                                                                                                                                                                                                                                                                                                                                                                                                                                                                                                                                                                                                                                                                                                                                                                                                                                                                                           |                                                                                                                                                                                                                                                                                                                                                                                                                                                                                                                                                                                                                                                                                                                                                                                                                                                                                                                                                                                                                                                                                                                                                                                                                                                                                                                                                                                                                                                                                                                                                                                                                                                                                                                                                                                                                                                                                                                                                                                                                                                                                                                                |               |                    |
|                                                                                                                                                                                                                                                                                                                                                                                                                                                                                                                                                                                                                                                                                                                                                                                                                                                                                                                                                                                                                                                                                                                                                                                                                                                                                                                                                                                                                                                                                                                                                                                                                                                                                                                                                                                                                                                                                                                                                                                                                                                                                                                                                                                                                                                                                                                                                      |                                                                                    |                                                                    | Cete & Time. The July 18, 200 - 407, 15,000 - 407, 15,000 - 407, 15,000 - 407, 15,000 - 407, 15,000 - 407, 15,000 - 407, 15,000 - 407, 15,000 - 407, 15,000 - 407, 15,000 - 407, 15,000 - 407, 15,000 - 407, 15,000 - 407, 15,000 - 407, 15,000 - 407, 15,000 - 407, 15,000 - 407, 15,000 - 407, 15,000 - 407, 15,000 - 407, 15,000 - 407, 15,000 - 407, 15,000 - 407, 15,000 - 407, 15,000 - 407, 15,000 - 407, 15,000 - 407, 15,000 - 407, 15,000 - 407, 15,000 - 407, 15,000 - 407, 15,000 - 407, 15,000 - 407, 15,000 - 407, 15,000 - 407, 15,000 - 407, 15,000 - 407, 15,000 - 407, 15,000 - 407, 15,000 - 407, 15,000 - 407, 15,000 - 407, 15,000 - 407, 15,000 - 407, 15,000 - 407, 15,000 - 407, 15,000 - 407, 15,000 - 407, 15,000 - 407, 15,000 - 407, 15,000 - 407, 15,000 - 407, 15,000 - 407, 15,000 - 407, 15,000 - 407, 15,000 - 407, 15,000 - 407, 15,000 - 407, 15,000 - 407, 15,000 - 407, 15,000 - 407, 15,000 - 407, 15,000 - 407, 15,000 - 407, 15,000 - 407, 15,000 - 407, 15,000 - 407, 15,000 - 407, 15,000 - 407, 15,000 - 407, 15,000 - 407, 15,000 - 407, 15,000 - 407, 15,000 - 407, 15,000 - 407, 15,000 - 407, 15,000 - 407, 15,000 - 407, 15,000 - 407, 15,000 - 407, 15,000 - 407, 15,000 - 407, 15,000 - 407, 15,000 - 407, 15,000 - 407, 15,000 - 407, 15,000 - 407, 15,000 - 407, 15,000 - 407, 15,000 - 407, 15,000 - 407, 15,000 - 407, 15,000 - 407, 15,000 - 407, 15,000 - 407, 15,000 - 407, 15,000 - 407, 15,000 - 407, 15,000 - 407, 15,000 - 407, 15,000 - 407, 15,000 - 407, 15,000 - 407, 15,000 - 407, 15,000 - 407, 15,000 - 407, 15,000 - 407, 15,000 - 407, 15,000 - 407, 15,000 - 407, 15,000 - 407, 15,000 - 407, 15,000 - 407, 15,000 - 407, 15,000 - 407, 15,000 - 407, 15,000 - 407, 15,000 - 407, 15,000 - 407, 15,000 - 407, 15,000 - 407, 15,000 - 407, 15,000 - 407, 15,000 - 407, 15,000 - 407, 15,000 - 407, 15,000 - 407, 15,000 - 407, 15,000 - 407, 15,000 - 407, 15,000 - 407, 15,000 - 407, 15,000 - 407, 15,000 - 407, 15,000 - 407, 15,000 - 407, 15,000 - 407, 15,000 - 407, 15,000 - 4070, 15,000 - 407, 15,000 - 407, 15,000 - 407, 15,000 - 407, 15,000 | OTY BOAKER SITE OF THE STATE OF |               |                    |
| GPS Location                                                                                                                                                                                                                                                                                                                                                                                                                                                                                                                                                                                                                                                                                                                                                                                                                                                                                                                                                                                                                                                                                                                                                                                                                                                                                                                                                                                                                                                                                                                                                                                                                                                                                                                                                                                                                                                                                                                                                                                                                                                                                                                                                                                                                                                                                                                                         |                                                                                    |                                                                    | GPS Location                                                                                                                                                                                                                                                                                                                                                                                                                                                                                                                                                                                                                                                                                                                                                                                                                                                                                                                                                                                                                                                                                                                                                                                                                                                                                                                                                                                                                                                                                                                                                                                                                                                                                                                                                                                                                                                                                                                                                                                                                                                                                                                   |                                                                                                                                                                                                                                                                                                                                                                                                                                                                                                                                                                                                                                                                                                                                                                                                                                                                                                                                                                                                                                                                                                                                                                                                                                                                                                                                                                                                                                                                                                                                                                                                                                                                                                                                                                                                                                                                                                                                                                                                                                                                                                                                | Station# 12   |                    |
| Pic 1<br>Description                                                                                                                                                                                                                                                                                                                                                                                                                                                                                                                                                                                                                                                                                                                                                                                                                                                                                                                                                                                                                                                                                                                                                                                                                                                                                                                                                                                                                                                                                                                                                                                                                                                                                                                                                                                                                                                                                                                                                                                                                                                                                                                                                                                                                                                                                                                                 | Honeysuckle Road remai<br>vegetation on both sides on<br>No issues or impacts were | ns well stabilized with of the road crossing. e found in the area. | Pic 2<br>Description                                                                                                                                                                                                                                                                                                                                                                                                                                                                                                                                                                                                                                                                                                                                                                                                                                                                                                                                                                                                                                                                                                                                                                                                                                                                                                                                                                                                                                                                                                                                                                                                                                                                                                                                                                                                                                                                                                                                                                                                                                                                                                           | At Bottom Cree<br>were found.                                                                                                                                                                                                                                                                                                                                                                                                                                                                                                                                                                                                                                                                                                                                                                                                                                                                                                                                                                                                                                                                                                                                                                                                                                                                                                                                                                                                                                                                                                                                                                                                                                                                                                                                                                                                                                                                                                                                                                                                                                                                                                  | ek Road no is | ssues or impacts   |
| Penaltime 4270, 182400 f /<br>Penaltime 27706<br>Carriers 1906<br>Garriers 1907<br>The Carriers 1 | 2014 101221 EDT 2014 1322*                                                         |                                                                    | Pealthur, 1977, (1994) f - Adhurin, 26/197, (1994) f - Adhurin, 26/197, (1994) f - Adhurin, Wolfs-edit, 26/197, (1994) f - Adhurin, 26/197, (1 | OY 471 mile (Pros)                                                                                                                                                                                                                                                                                                                                                                                                                                                                                                                                                                                                                                                                                                                                                                                                                                                                                                                                                                                                                                                                                                                                                                                                                                                                                                                                                                                                                                                                                                                                                                                                                                                                                                                                                                                                                                                                                                                                                                                                                                                                                                             |               |                    |
| GPS Location                                                                                                                                                                                                                                                                                                                                                                                                                                                                                                                                                                                                                                                                                                                                                                                                                                                                                                                                                                                                                                                                                                                                                                                                                                                                                                                                                                                                                                                                                                                                                                                                                                                                                                                                                                                                                                                                                                                                                                                                                                                                                                                                                                                                                                                                                                                                         |                                                                                    |                                                                    | GPS Location                                                                                                                                                                                                                                                                                                                                                                                                                                                                                                                                                                                                                                                                                                                                                                                                                                                                                                                                                                                                                                                                                                                                                                                                                                                                                                                                                                                                                                                                                                                                                                                                                                                                                                                                                                                                                                                                                                                                                                                                                                                                                                                   |                                                                                                                                                                                                                                                                                                                                                                                                                                                                                                                                                                                                                                                                                                                                                                                                                                                                                                                                                                                                                                                                                                                                                                                                                                                                                                                                                                                                                                                                                                                                                                                                                                                                                                                                                                                                                                                                                                                                                                                                                                                                                                                                | Station# 12   |                    |
| Pic 3<br>Description                                                                                                                                                                                                                                                                                                                                                                                                                                                                                                                                                                                                                                                                                                                                                                                                                                                                                                                                                                                                                                                                                                                                                                                                                                                                                                                                                                                                                                                                                                                                                                                                                                                                                                                                                                                                                                                                                                                                                                                                                                                                                                                                                                                                                                                                                                                                 | Access road RO-288 rem condition.                                                  | ains in good                                                       | Pic 4<br>Description                                                                                                                                                                                                                                                                                                                                                                                                                                                                                                                                                                                                                                                                                                                                                                                                                                                                                                                                                                                                                                                                                                                                                                                                                                                                                                                                                                                                                                                                                                                                                                                                                                                                                                                                                                                                                                                                                                                                                                                                                                                                                                           | The GAS of US to report.                                                                                                                                                                                                                                                                                                                                                                                                                                                                                                                                                                                                                                                                                                                                                                                                                                                                                                                                                                                                                                                                                                                                                                                                                                                                                                                                                                                                                                                                                                                                                                                                                                                                                                                                                                                                                                                                                                                                                                                                                                                                                                       | S-221 had no  | issues or impacts  |
| Outs . Period . Antisas out . Beauting to pis- juy Hinzan Crybs . Looy Loo S of Ph. Vil MVP Spread H                                                                                                                                                                                                                                                                                                                                                                                                                                                                                                                                                                                                                                                                                                                                                                                                                                                                                                                                                                                                                                                                                                                                                                                                                                                                                                                                                                                                                                                                                                                                                                                                                                                                                                                                                                                                                                                                                                                                                                                                                                                                                                                                                                           |                                                                                    |                                                                    |                                                                                                                                                                                                                                                                                                                                                                                                                                                                                                                                                                                                                                                                                                                                                                                                                                                                                                                                                                                                                                                                                                                                                                                                                                                                                                                                                                                                                                                                                                                                                                                                                                                                                                                                                                                                                                                                                                                                                                                                                                                                                                                                | av sacrofia truel                                                                                                                                                                                                                                                                                                                                                                                                                                                                                                                                                                                                                                                                                                                                                                                                                                                                                                                                                                                                                                                                                                                                                                                                                                                                                                                                                                                                                                                                                                                                                                                                                                                                                                                                                                                                                                                                                                                                                                                                                                                                                                              |               |                    |
| <b>GPS Location</b>                                                                                                                                                                                                                                                                                                                                                                                                                                                                                                                                                                                                                                                                                                                                                                                                                                                                                                                                                                                                                                                                                                                                                                                                                                                                                                                                                                                                                                                                                                                                                                                                                                                                                                                                                                                                                                                                                                                                                                                                                                                                                                                                                                                                                                                                                                                                  | 37.12 Field Station#                                                               | 13092+50                                                           | <b>GPS Location</b>                                                                                                                                                                                                                                                                                                                                                                                                                                                                                                                                                                                                                                                                                                                                                                                                                                                                                                                                                                                                                                                                                                                                                                                                                                                                                                                                                                                                                                                                                                                                                                                                                                                                                                                                                                                                                                                                                                                                                                                                                                                                                                            | 37.12 <b>Field</b>                                                                                                                                                                                                                                                                                                                                                                                                                                                                                                                                                                                                                                                                                                                                                                                                                                                                                                                                                                                                                                                                                                                                                                                                                                                                                                                                                                                                                                                                                                                                                                                                                                                                                                                                                                                                                                                                                                                                                                                                                                                                                                             | Station# 13   | 3084+00            |
| Pic 5<br>Description                                                                                                                                                                                                                                                                                                                                                                                                                                                                                                                                                                                                                                                                                                                                                                                                                                                                                                                                                                                                                                                                                                                                                                                                                                                                                                                                                                                                                                                                                                                                                                                                                                                                                                                                                                                                                                                                                                                                                                                                                                                                                                                                                                                                                                                                                                                                 | ROW is well stabilized an observed.                                                |                                                                    | Pic 6<br>Description                                                                                                                                                                                                                                                                                                                                                                                                                                                                                                                                                                                                                                                                                                                                                                                                                                                                                                                                                                                                                                                                                                                                                                                                                                                                                                                                                                                                                                                                                                                                                                                                                                                                                                                                                                                                                                                                                                                                                                                                                                                                                                           |                                                                                                                                                                                                                                                                                                                                                                                                                                                                                                                                                                                                                                                                                                                                                                                                                                                                                                                                                                                                                                                                                                                                                                                                                                                                                                                                                                                                                                                                                                                                                                                                                                                                                                                                                                                                                                                                                                                                                                                                                                                                                                                                |               | remains stabilized |

| <b>AFE</b> 124300138  | 3                 | Date/Time | 7/18/2019 9:11 AN     | Л        | Report     | t <b>#</b> 20477 |
|-----------------------|-------------------|-----------|-----------------------|----------|------------|------------------|
|                       |                   | Pict      | ures                  |          |            |                  |
|                       | Insert image here |           |                       | Insert i | mage here  |                  |
| GPS Location          | Field Station#    |           | GPS Location          | Fiel     | d Station# |                  |
| Pic 13<br>Description |                   |           | Pic 14<br>Description |          |            |                  |
|                       | Insert image here |           |                       |          | mage here  |                  |
| GPS Location          | Field Station#    |           | GPS Location          | Fiel     | d Station# |                  |
| Pic 15<br>Description |                   |           | Pic 16<br>Description |          |            |                  |
|                       | Insert image here |           |                       | Insert i | mage here  |                  |
| GPS Location          | Field Station#    |           | <b>GPS Location</b>   | Fiel     | d Station# |                  |
| Pic 17<br>Description |                   |           | Pic 18<br>Description | ·        |            |                  |

| Mountain Valley Visual Site Inspection Report                                                   |      |              |              |                                        |                          |             |              |            |                                |                |           |                 |
|-------------------------------------------------------------------------------------------------|------|--------------|--------------|----------------------------------------|--------------------------|-------------|--------------|------------|--------------------------------|----------------|-----------|-----------------|
| Project Nan                                                                                     | ne   | H-600 Pipe   | eline Spread | Н                                      | Al                       | FE 124300   | )138         | Spre       | ead +                          | 1-600 P        | ipeline S | pread H         |
| Contract                                                                                        | or   | Precision    |              |                                        | •                        | •           |              | Repoi      | rt # 2                         | 20481          |           |                 |
| Inspect                                                                                         | or   | Dustin Lyo   | ns           |                                        |                          |             |              | Date/Ti    | <b>e/Time</b> 7/18/2019 5:08 P |                |           | 8 PM            |
| Permit #                                                                                        | ТВІ  | D            |              | Inspection                             | Туре                     | VA SWPP     |              | Station    | Begi                           | <b>n</b> 120   | 005+00    |                 |
| State                                                                                           | VA   |              |              | Inspection                             | Area                     | Partial     |              | Statio     | n En                           | <b>d</b> 120   | 072+00    |                 |
| County                                                                                          | Мо   | ntgomery     |              | Gr                                     | round Damp Temperature ( |             |              |            |                                | e (ºF)         | 87.00     |                 |
| Municipality                                                                                    | N/A  | 4            |              | We                                     | ather                    | Cloudy      |              | !          | Rain                           | Gaug           | je (in)   | 0.00            |
|                                                                                                 |      |              |              |                                        |                          |             | Rain Ac      | cumulat    | ion T                          | ime (          | days)     | 1.00            |
| 1. Are the appro                                                                                | ove  | d (stampe    | d) E&S Pla   | an and PCSM PI                         | an pre                   | sent on sit | e?           |            |                                |                |           | Yes             |
|                                                                                                 |      |              | •            | of the limits of d<br>I Permitting Coo |                          |             |              |            | ings?                          |                |           | No              |
| `                                                                                               | No,  | notify MV    | P Environ    | mental Permittin                       | g Coor                   | dinator and | d explain i  | in comme   | ents.)                         |                |           | Yes             |
| 4. E&S BMPs (<br>is required.)                                                                  | List | BMPs and     | d note if in | stalled and main                       | ntained                  | as per the  | e plan. If o | corrective | actio                          | n is n         | eeded,    | a picture       |
| E8                                                                                              | &S I | BMPs         |              | Compliance<br>Level                    |                          | Correctiv   | e Action     |            | Corre<br>Time                  | ective<br>Fram |           | Date<br>epaired |
| Compost Filter Sc                                                                               | ock  |              |              | Acceptable                             |                          |             |              |            |                                |                |           |                 |
| Equipment Bridge                                                                                | )    |              |              | Acceptable                             |                          |             |              |            |                                |                |           |                 |
| Rock Construction                                                                               | n Er | ntrance      |              | Acceptable                             |                          |             |              |            |                                |                |           |                 |
| Silt Fence (Filter I                                                                            | Fab  | ric Fence)   |              | Acceptable                             |                          |             |              |            |                                |                |           |                 |
| Silt Fence (Reinfo                                                                              | orce | d Filter Fab | ric Fence)   | Acceptable                             |                          |             |              |            |                                |                |           |                 |
| Sump Pit                                                                                        |      |              |              | Acceptable                             |                          |             |              |            |                                |                |           |                 |
| Waterbar                                                                                        |      |              |              | Acceptable                             |                          |             |              |            |                                |                |           |                 |
|                                                                                                 |      |              |              |                                        |                          |             |              |            |                                |                |           |                 |
|                                                                                                 |      |              |              |                                        |                          |             |              |            |                                |                |           |                 |
| 5. Site Condition                                                                               | ons  | 3            |              |                                        |                          |             |              |            |                                |                |           |                 |
| Is an unauthorize<br>beyond defined<br>a photo and imm                                          | limi | ts of distu  | bance res    | ulting from earth                      | distur                   | bance acti  | vity or inet | -          |                                |                |           | No              |
| Have inactive disturbed areas (stockpiles, final grade) been stabilized per state requirements? |      |              |              |                                        |                          |             |              |            | Yes                            |                |           |                 |
| Are slopes 3:1 a                                                                                | nd   | greater sta  | abilized wit | th appropriate BI                      | MPs as                   | per E&S     | plans?       |            |                                |                |           | Yes             |
| Has a new slip/s                                                                                | lide | been obs     | erved? (If   | f yes, complete S                      | Slide R                  | eport Form  | า)           |            |                                |                |           | No              |

| ΔFF               | 124300138                                                                    | Dat                          | ۵/Tir           | me 7/18/2019 5:08 PM                                                   | Report # 20                           | 181              |
|-------------------|------------------------------------------------------------------------------|------------------------------|-----------------|------------------------------------------------------------------------|---------------------------------------|------------------|
|                   | SM BMPs (List BMPs and note if                                               |                              |                 |                                                                        | <u> </u>                              |                  |
|                   | ture is required.)                                                           | iiistaiieu aiii              | u IIIa          | intained as per the plant if corre                                     | ctive action is ne                    | eueu, a          |
| ·                 | PCSM BMPs                                                                    | Complian<br>Level            | се              | Corrective Action                                                      | Corrective<br>Time Frame              | Date<br>Repaired |
|                   |                                                                              |                              |                 |                                                                        |                                       |                  |
|                   |                                                                              |                              |                 |                                                                        |                                       |                  |
|                   |                                                                              |                              |                 |                                                                        |                                       |                  |
|                   |                                                                              |                              |                 |                                                                        |                                       |                  |
|                   |                                                                              |                              |                 |                                                                        |                                       |                  |
|                   |                                                                              |                              |                 |                                                                        |                                       |                  |
|                   |                                                                              |                              |                 |                                                                        |                                       |                  |
|                   |                                                                              |                              |                 |                                                                        |                                       |                  |
|                   |                                                                              |                              |                 |                                                                        |                                       |                  |
|                   |                                                                              |                              |                 |                                                                        |                                       |                  |
| <b>7.</b> Ide     | entify all remedial measures that h                                          | ave been tal                 | ken s           | since the previous inspection was                                      | conducted.                            |                  |
| Since             | the last SWPPP inspection the follow 1+50, landowners fence was repaired     | ing mitigation               | meas            | sures were performed in this area:                                     |                                       |                  |
| - 1200            | 7+00, contractor continued to clean u                                        | p off-ROW ro                 | ad ba           | ase material, from the field adjacent t                                | to MVP-MN-268.0.                      |                  |
|                   |                                                                              |                              |                 |                                                                        |                                       |                  |
|                   |                                                                              |                              |                 |                                                                        |                                       |                  |
|                   |                                                                              |                              |                 |                                                                        |                                       |                  |
|                   |                                                                              |                              |                 |                                                                        |                                       |                  |
|                   | nents (Reference above questions                                             |                              |                 |                                                                        |                                       |                  |
| I met v<br>inspec | vith the inspection team at the main y<br>tion from 12005+00 to 12072+00. No | ard this morni<br>measurable | ng at<br>rainfa | 6:30 am, then traveled to the ROW all was recorded at Catawba Road w   | and performed a Sithin the last 24 ho | ours.            |
|                   | ed sections of the ROW between stati<br>ed with combinations of Earthguard,  |                              |                 |                                                                        |                                       |                  |
| crossir           | ngs (S-G36, S-G38, S-G39, S-G40, a                                           | nd S-PP23), a                | acces           | s roads and general conditions of the                                  | e ROW.                                | DS, Sileaili     |
| Severa            | al damaged ECDs were still need to be being tracked on the current punch     | e repaired ald               | ong M           | IVP-MN-268.0/268.01. These dama were the result of the storm event the | ges were previous                     | ly identified    |
| Precisi           | on is continuing to repair these items bserved in this area during today's S | today. Exclu                 | ding t          | the items previously identified, no ac                                 | ditional environme                    | ental issues     |
| Precisi           | on's environmental crew (John Davis NN-268.0 during the storm event on 7     | - foreman) co                |                 | ed to clean up the off-ROW road bas                                    | se material that wa                   | shed off of      |
| They a            | also continued to rebuild the timber ment bridge over S-G36.                 |                              | /IVP-I          | MN-268.01, which will allow them to                                    | access the off-RO                     | W mats and       |
|                   | <b>G</b>                                                                     |                              |                 |                                                                        |                                       |                  |
| Al abo            | ut 4:30, it began to rain.                                                   |                              |                 |                                                                        |                                       |                  |
|                   |                                                                              |                              |                 |                                                                        |                                       |                  |
|                   |                                                                              |                              |                 |                                                                        |                                       |                  |
|                   | It is a condition of National Polluta<br>enance program be conducted to      | _                            |                 | mination System and Erosion and<br>peration and maintenance of all E   | •                                     |                  |