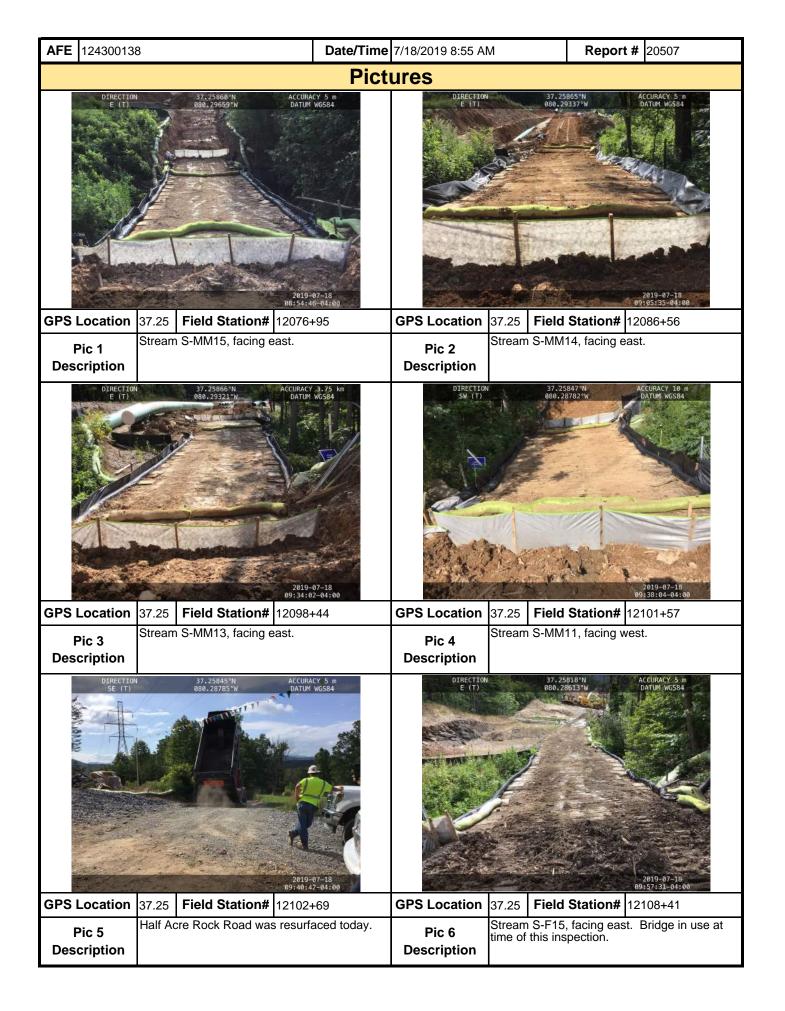

| <b>AFE</b> 124300138  | }                 | Date/Time 7/2 | 18/2019 5:08 PM       | Л         | Report   | # 20485 |
|-----------------------|-------------------|---------------|-----------------------|-----------|----------|---------|
|                       |                   | Pictur        | res                   |           |          |         |
|                       | Insert image here |               |                       | Insert im | age here |         |
| <b>GPS Location</b>   | Field Station#    | G             | PS Location           | Field     | Station# |         |
| Pic 13<br>Description |                   |               | Pic 14<br>Description |           |          |         |
|                       | Insert image here |               |                       |           | age here |         |
| GPS Location          | Field Station#    | G             | PS Location           | Field     | Station# |         |
| Pic 15<br>Description |                   |               | Pic 16<br>Description |           |          |         |
|                       | Insert image here |               | <b>p</b>              | Insert im | age here |         |
| GPS Location          | Field Station#    | G             | PS Location           | Field     | Station# |         |
| Pic 17<br>Description | ,                 | 1             | Pic 18<br>Description | •         |          |         |

| Mountain Valley Visual Site Inspection Report                                                                                                                                              |      |              |              |                                      |                            |              |              |            |                               |       |             |                  |
|--------------------------------------------------------------------------------------------------------------------------------------------------------------------------------------------|------|--------------|--------------|--------------------------------------|----------------------------|--------------|--------------|------------|-------------------------------|-------|-------------|------------------|
| Project Nan                                                                                                                                                                                | ne   | H-600 Pipe   | eline Sprea  | d H                                  | Α                          | FE 124300    | 138          | Spre       | ead                           | H-60  | 00 Pipeline | Spread H         |
| Contract                                                                                                                                                                                   | or   | Precision    |              |                                      | •                          | •            |              | Repo       | rt#                           | 204   | 94          |                  |
| Inspect                                                                                                                                                                                    | or   | Joe Scott    |              |                                      |                            |              |              | Date/Ti    | <b>/Time</b> 7/18/2019 1:40 P |       |             | 10 PM            |
| Permit #                                                                                                                                                                                   | ТВІ  | D            |              | Inspection                           | Туре                       | VA SWPP      |              | Station    | Begi                          | in    | 13316+13    | 3                |
| State                                                                                                                                                                                      | VA   |              |              | Inspection                           | n Area                     | Partial      |              | Statio     | on En                         | d     | 13415+57    | 7                |
| County                                                                                                                                                                                     | Fra  | ınklin       |              | G                                    | Fround Dry Temperature (°F |              |              |            |                               | 82.00 |             |                  |
| Municipality                                                                                                                                                                               | N/A  | 4            |              | We                                   | eather                     | Sunny        |              |            | Rain                          | Ga    | uge (in)    | 0.00             |
|                                                                                                                                                                                            |      |              |              |                                      |                            | •            | Rain Ac      | cumulat    | tion T                        | im    | e (days)    | 1.00             |
| 1. Are the appro                                                                                                                                                                           | ove  | d (stampe    | d) E&S Pla   | an and PCSM P                        | lan pre                    | sent on sit  | e?           |            |                               |       |             | Yes              |
| 2. Are there activities occurring outside of the limits of disturbance shown on the plan drawings?  (If yes, notify the MVP Environmental Permitting Coordinator and explain in comments.) |      |              |              |                                      |                            |              |              | No         |                               |       |             |                  |
| 3. Is Construction followed? (If                                                                                                                                                           |      | •            |              | the construction<br>mental Permittin |                            |              | •            |            | •                             |       | et being    | Yes              |
| 4. E&S BMPs (<br>is required.)                                                                                                                                                             | List | BMPs and     | d note if in | stalled and main                     | ntained                    | as per the   | e plan. If o | corrective | e actio                       | n i   | s needed    | , a picture      |
| E8                                                                                                                                                                                         | &S I | BMPs         |              | Compliance<br>Level                  |                            | Correctiv    | e Action     |            | Corr<br>Time                  |       |             | Date<br>Repaired |
| Compost Filter Sc                                                                                                                                                                          | ock  |              |              | Acceptable                           |                            |              |              |            |                               |       |             |                  |
| Waterbar                                                                                                                                                                                   |      |              |              | Acceptable                           |                            |              |              |            |                               |       |             |                  |
| Silt Fence (Reinfo                                                                                                                                                                         | orce | d Filter Fab | ric Fence)   | Acceptable                           |                            |              |              |            |                               |       |             |                  |
| Silt Fence (Filter I                                                                                                                                                                       | Fab  | ric Fence)   |              | Acceptable                           |                            |              |              |            |                               |       |             |                  |
| Sump Pit                                                                                                                                                                                   |      |              |              | Acceptable                           |                            |              |              |            |                               |       |             |                  |
| Waterbar End Tre                                                                                                                                                                           | eatm | nent         |              | Acceptable                           |                            |              |              |            |                               |       |             |                  |
| Vegetative Stabili                                                                                                                                                                         | zati | on (Tempoi   | ary)         | Acceptable                           |                            |              |              |            |                               |       |             |                  |
| Rock Construction                                                                                                                                                                          | n Er | ntrance      |              | Acceptable                           |                            |              |              |            |                               |       |             |                  |
| Cleanwater Diver                                                                                                                                                                           | sion | Pipe         |              | Acceptable                           |                            |              |              |            |                               |       |             |                  |
| 5. Site Condition                                                                                                                                                                          | ons  | <u> </u>     |              |                                      |                            |              |              |            |                               |       |             |                  |
| Is an unauthorize<br>beyond defined l<br>a photo and imm                                                                                                                                   | limi | ts of distur | bance res    | ulting from earth                    | n distur                   | bance acti   | vity or inet | -          |                               |       |             |                  |
| Have inactive dis                                                                                                                                                                          | stur | bed areas    | (stockpile   | es, final grade) b                   | een sta                    | abilized per | state req    | uirement   | ts?                           |       |             | Yes              |
| Are slopes 3:1 a                                                                                                                                                                           |      |              |              |                                      |                            | •            | '            |            |                               |       |             | Yes              |
| Has a new slip/s                                                                                                                                                                           | lide | been obs     | erved? (I    | f yes, complete                      | Slide R                    | eport Form   | 1)           |            |                               |       |             | No               |

| <b>AFE</b> 124300138                                                                                                           | Date/Ti             | me 7/18/2019 1:40 PM                  | Report # 204                            | 194                |
|--------------------------------------------------------------------------------------------------------------------------------|---------------------|---------------------------------------|-----------------------------------------|--------------------|
| 6. PCSM BMPs (List BMPs and note if                                                                                            | installed and ma    | aintained as per the plan. If corre   | ctive action is nee                     | eded, a            |
| picture is required.)  PCSM BMPs                                                                                               | Compliance<br>Level | Corrective Action                     | Corrective<br>Time Frame                | Date<br>Repaired   |
|                                                                                                                                |                     |                                       |                                         |                    |
|                                                                                                                                |                     |                                       |                                         |                    |
|                                                                                                                                |                     |                                       |                                         |                    |
|                                                                                                                                |                     |                                       |                                         |                    |
|                                                                                                                                |                     |                                       |                                         |                    |
|                                                                                                                                |                     |                                       |                                         |                    |
|                                                                                                                                |                     |                                       |                                         |                    |
|                                                                                                                                |                     |                                       |                                         |                    |
| <b>-</b> 11-27 - 11-22 - 12-12                                                                                                 |                     |                                       |                                         |                    |
| 7. Identify all remedial measures that ha                                                                                      | ave been taken      | since the previous inspection was     | s conducted.                            |                    |
|                                                                                                                                |                     |                                       |                                         |                    |
|                                                                                                                                |                     |                                       |                                         |                    |
|                                                                                                                                |                     |                                       |                                         |                    |
|                                                                                                                                |                     |                                       |                                         |                    |
| Comments (Reference above questions                                                                                            | as appropriate.     | )                                     |                                         |                    |
| Attended the morning meeting with MVP sta<br>Traveled to the ROW after the morning mee                                         | off at 6:30 am. Met | with lead EI and fellow EI's and disc | ussed activities for eysuckle Road to F | the day.<br>R-292, |
| traveled to Cahas Mountain Road and repor<br>Cahas Mt road back to Wades Gap Road.                                             |                     | 0 0                                   |                                         |                    |
| From station #13415+45 to 13363+00 Fores waterbars. Along with replacing the end trea way towards Webster's Corner. From Webst | itments and diggin  | g out the sumps throughout the area   | . The crew was wo                       | rking their        |
| throughout the area. No issues or impacts w                                                                                    |                     | ado dap redad, rediala redio di dion  | mao pononimig me                        | amenanee           |
|                                                                                                                                |                     |                                       |                                         |                    |
|                                                                                                                                |                     |                                       |                                         |                    |
|                                                                                                                                |                     |                                       |                                         |                    |
|                                                                                                                                |                     |                                       |                                         |                    |
|                                                                                                                                |                     |                                       |                                         |                    |
|                                                                                                                                |                     |                                       |                                         |                    |
| Note: It is a condition of National Polluta                                                                                    | _                   |                                       |                                         |                    |
| maintenance program be conducted to pweekly basis and after each stormwater                                                    |                     |                                       | •                                       |                    |

replacement are needed or have been made for BMPs as a result of the inspection. Failure to conduct the required inspection may result in permit suspension or the imposition of civil penalties. If supplemental monitoring is required

as part of a permit condition this form may be used to meet those monitoring requirements.

| <b>AFE</b> 124300138  | }                 | Date/Time 7/ | /18/2019 1:40 PM      | Л         | Report   | <b>#</b> 20494 |
|-----------------------|-------------------|--------------|-----------------------|-----------|----------|----------------|
|                       |                   | Pictu        | res                   |           |          |                |
|                       | Insert image here |              |                       | Insert im | age here |                |
| GPS Location          | Field Station#    | G            | SPS Location          | Field     | Station# |                |
| Pic 7<br>Description  |                   |              | Pic 8<br>Description  |           |          |                |
|                       | Insert image here |              | ,                     |           | age here |                |
| GPS Location          | Field Station#    | G            | SPS Location          | Field     | Station# |                |
| Pic 9<br>Description  |                   |              | Pic 10<br>Description |           |          |                |
|                       | Insert image here |              |                       | Insert im | age here |                |
| GPS Location          | Field Station#    | G            | PS Location           | Field     | Station# |                |
| Pic 11<br>Description | ,                 |              | Pic 12<br>Description | ,         |          |                |

| <b>AFE</b> 124300138  | }                 | Date/Time | 7/18/2019 1:40 PN     | Л         | Report   | # 20494 |
|-----------------------|-------------------|-----------|-----------------------|-----------|----------|---------|
|                       |                   | Pictu     | ıres                  |           |          |         |
|                       | Insert image here |           |                       | Insert im | age here |         |
| <b>GPS Location</b>   | Field Station#    |           | GPS Location          | Field     | Station# |         |
| Pic 13<br>Description |                   |           | Pic 14<br>Description |           |          |         |
|                       | Insert image here |           |                       |           | age here |         |
| GPS Location          | Field Station#    |           | GPS Location          | Field     | Station# |         |
| Pic 15<br>Description |                   |           | Pic 16<br>Description |           |          |         |
|                       | Insert image here |           |                       | Insert im | age here |         |
| GPS Location          | Field Station#    |           | GPS Location          | Field     | Station# |         |
| Pic 17<br>Description | •                 |           | Pic 18<br>Description | •         | ·        |         |