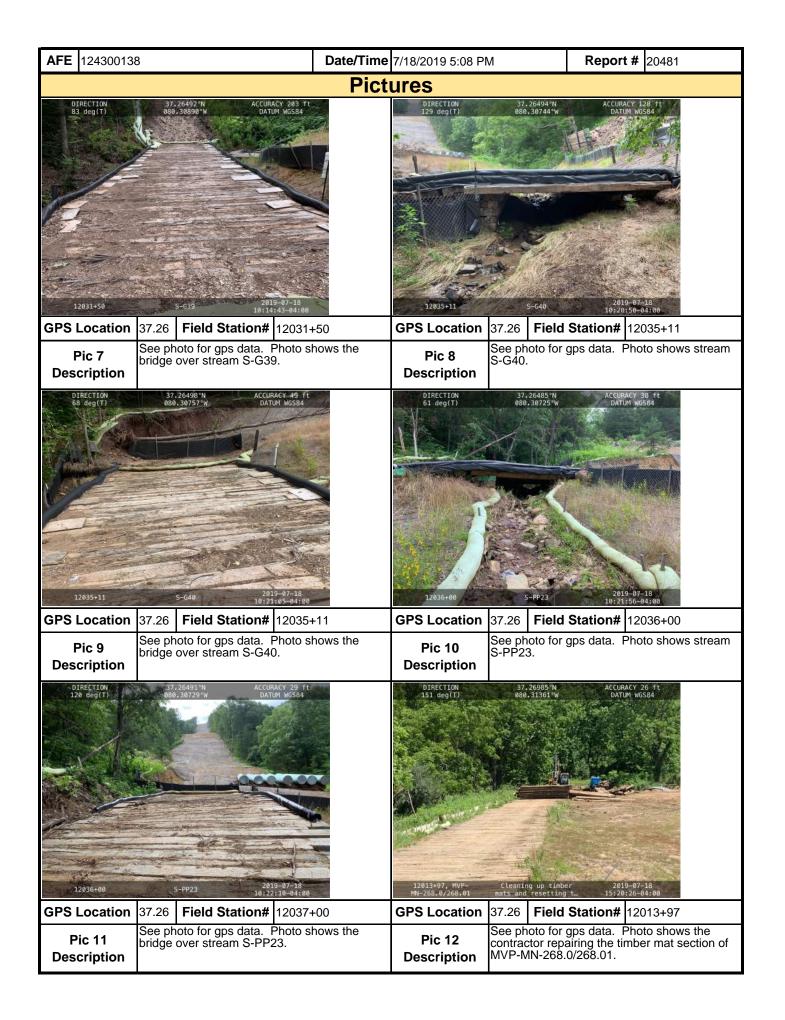

|                                       |                  |
|                   | It is a condition of National Polluta<br>enance program be conducted to      | _                            |                 | mination System and Erosion and<br>peration and maintenance of all E   | •                                     |                  |

weekly basis and after each stormwater event. Please list in the space provided comments to note if repairs or replacement are needed or have been made for BMPs as a result of the inspection. Failure to conduct the required inspection may result in permit suspension or the imposition of civil penalties. If supplemental monitoring is required

as part of a permit condition this form may be used to meet those monitoring requirements.





| <b>AFE</b> 124300138  | }                 | <b>Date/Time</b> 7/18/2019 5:08 | PM F         | Report # 20481 |
|-----------------------|-------------------|---------------------------------|--------------|----------------|
|                       |                   | Pictures                        |              |                |
|                       | Insert image here |                                 | Insert image | here           |
| GPS Location          | Field Station#    | GPS Location                    | n Field Stat | tion#          |
| Pic 13<br>Description |                   | Pic 14<br>Description           | 1            |                |
|                       | Insert image here |                                 | Insert image |                |
| GPS Location