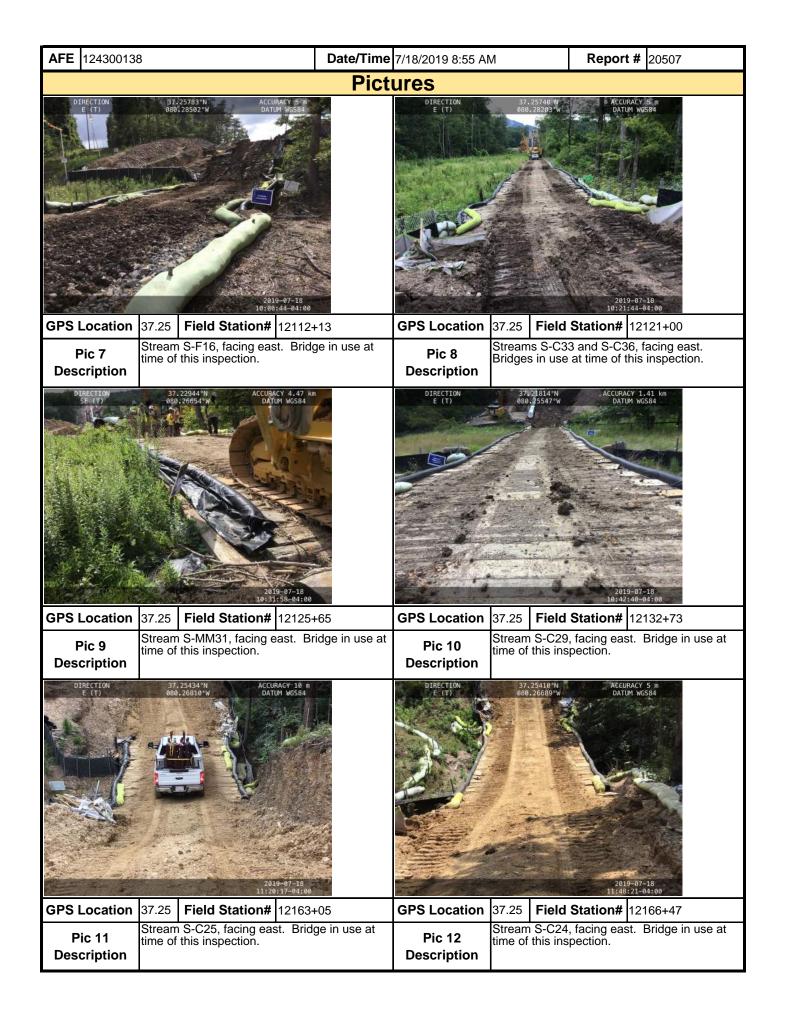

| Mountain Valley                                                                                                                                                                                                                                                                                           |                 |              | Vis          | ual S                                                                                                                                                                                                                                                                                                                                                                                                                                                                                                                                                                                                                                                                                                                                                                                                                                                                                                                                                                                                                                                                                                                                                                                                                                                                                                                                                                                                                                                                                                                                                                                                                                                                                                                                                                                                                                                                                                                                                                                                                                                                                                                          | Site Ins | specti            | on Re        | epo                          | rt     |                           |         |                  |
|-----------------------------------------------------------------------------------------------------------------------------------------------------------------------------------------------------------------------------------------------------------------------------------------------------------|-----------------|--------------|--------------|--------------------------------------------------------------------------------------------------------------------------------------------------------------------------------------------------------------------------------------------------------------------------------------------------------------------------------------------------------------------------------------------------------------------------------------------------------------------------------------------------------------------------------------------------------------------------------------------------------------------------------------------------------------------------------------------------------------------------------------------------------------------------------------------------------------------------------------------------------------------------------------------------------------------------------------------------------------------------------------------------------------------------------------------------------------------------------------------------------------------------------------------------------------------------------------------------------------------------------------------------------------------------------------------------------------------------------------------------------------------------------------------------------------------------------------------------------------------------------------------------------------------------------------------------------------------------------------------------------------------------------------------------------------------------------------------------------------------------------------------------------------------------------------------------------------------------------------------------------------------------------------------------------------------------------------------------------------------------------------------------------------------------------------------------------------------------------------------------------------------------------|----------|-------------------|--------------|------------------------------|--------|---------------------------|---------|------------------|
| Project Nan                                                                                                                                                                                                                                                                                               | ne              | H-600 Pipe   | line Sprea   | d H <b>AFE</b> 124300138                                                                                                                                                                                                                                                                                                                                                                                                                                                                                                                                                                                                                                                                                                                                                                                                                                                                                                                                                                                                                                                                                                                                                                                                                                                                                                                                                                                                                                                                                                                                                                                                                                                                                                                                                                                                                                                                                                                                                                                                                                                                                                       |          |                   |              | Spre                         | ead    | d H-600 Pipeline Spread H |         |                  |
| Contractor Precision                                                                                                                                                                                                                                                                                      |                 |              | ·            |                                                                                                                                                                                                                                                                                                                                                                                                                                                                                                                                                                                                                                                                                                                                                                                                                                                                                                                                                                                                                                                                                                                                                                                                                                                                                                                                                                                                                                                                                                                                                                                                                                                                                                                                                                                                                                                                                                                                                                                                                                                                                                                                |          |                   | Repo         | Report # 20498               |        |                           |         |                  |
| Inspector Dawn McCullough                                                                                                                                                                                                                                                                                 |                 |              |              |                                                                                                                                                                                                                                                                                                                                                                                                                                                                                                                                                                                                                                                                                                                                                                                                                                                                                                                                                                                                                                                                                                                                                                                                                                                                                                                                                                                                                                                                                                                                                                                                                                                                                                                                                                                                                                                                                                                                                                                                                                                                                                                                |          |                   | Date/Ti      | <b>e/Time</b> 7/18/2019 5:48 |        |                           | 8 PM    |                  |
| Permit #                                                                                                                                                                                                                                                                                                  | ТВІ             | D            |              | Inspection                                                                                                                                                                                                                                                                                                                                                                                                                                                                                                                                                                                                                                                                                                                                                                                                                                                                                                                                                                                                                                                                                                                                                                                                                                                                                                                                                                                                                                                                                                                                                                                                                                                                                                                                                                                                                                                                                                                                                                                                                                                                                                                     | Туре     | VA SWPP           |              | Station                      | Begi   | <b>n</b> 13               |         |                  |
| State                                                                                                                                                                                                                                                                                                     | VA              |              |              | Inspection                                                                                                                                                                                                                                                                                                                                                                                                                                                                                                                                                                                                                                                                                                                                                                                                                                                                                                                                                                                                                                                                                                                                                                                                                                                                                                                                                                                                                                                                                                                                                                                                                                                                                                                                                                                                                                                                                                                                                                                                                                                                                                                     | n Area   | Partial           |              | Station End 13315+70         |        |                           |         |                  |
| County                                                                                                                                                                                                                                                                                                    | County Franklin |              |              | G                                                                                                                                                                                                                                                                                                                                                                                                                                                                                                                                                                                                                                                                                                                                                                                                                                                                                                                                                                                                                                                                                                                                                                                                                                                                                                                                                                                                                                                                                                                                                                                                                                                                                                                                                                                                                                                                                                                                                                                                                                                                                                                              | round    | Damp              |              | Temperature (°F)             |        |                           | 86.00   |                  |
| Municipality                                                                                                                                                                                                                                                                                              | N/A             | ٨            |              | We                                                                                                                                                                                                                                                                                                                                                                                                                                                                                                                                                                                                                                                                                                                                                                                                                                                                                                                                                                                                                                                                                                                                                                                                                                                                                                                                                                                                                                                                                                                                                                                                                                                                                                                                                                                                                                                                                                                                                                                                                                                                                                                             | eather   | Cloudy            |              |                              | Rain   | Gau                       | ge (in) | 0.00             |
|                                                                                                                                                                                                                                                                                                           |                 |              |              |                                                                                                                                                                                                                                                                                                                                                                                                                                                                                                                                                                                                                                                                                                                                                                                                                                                                                                                                                                                                                                                                                                                                                                                                                                                                                                                                                                                                                                                                                                                                                                                                                                                                                                                                                                                                                                                                                                                                                                                                                                                                                                                                |          |                   | Rain Ac      | cumulat                      | tion T | ime (                     | (days)  | 1.00             |
| 1. Are the appro                                                                                                                                                                                                                                                                                          | ove             | d (stampe    | d) E&S Pla   | an and PCSM P                                                                                                                                                                                                                                                                                                                                                                                                                                                                                                                                                                                                                                                                                                                                                                                                                                                                                                                                                                                                                                                                                                                                                                                                                                                                                                                                                                                                                                                                                                                                                                                                                                                                                                                                                                                                                                                                                                                                                                                                                                                                                                                  | lan pre  | sent on site      | e?           |                              |        |                           |         | Yes              |
| 2. Are there act (If yes, notify                                                                                                                                                                                                                                                                          |                 |              | •            | of the limits of one of the limits of one of the limits of |          |                   |              |                              | ings?  |                           |         | No               |
| 3. Is Construction followed? (If                                                                                                                                                                                                                                                                          |                 | •            |              | the construction<br>mental Permittir                                                                                                                                                                                                                                                                                                                                                                                                                                                                                                                                                                                                                                                                                                                                                                                                                                                                                                                                                                                                                                                                                                                                                                                                                                                                                                                                                                                                                                                                                                                                                                                                                                                                                                                                                                                                                                                                                                                                                                                                                                                                                           |          |                   | •            |                              | •      | set b                     | peing   | Yes              |
| 4. E&S BMPs (<br>is required.)                                                                                                                                                                                                                                                                            | List            | BMPs and     | d note if in | nstalled and mai                                                                                                                                                                                                                                                                                                                                                                                                                                                                                                                                                                                                                                                                                                                                                                                                                                                                                                                                                                                                                                                                                                                                                                                                                                                                                                                                                                                                                                                                                                                                                                                                                                                                                                                                                                                                                                                                                                                                                                                                                                                                                                               | ntained  | as per the        | e plan. If o | corrective                   | actio  | n is r                    | needed, | a picture        |
| E8                                                                                                                                                                                                                                                                                                        | &S I            | BMPs         |              | Compliance<br>Level                                                                                                                                                                                                                                                                                                                                                                                                                                                                                                                                                                                                                                                                                                                                                                                                                                                                                                                                                                                                                                                                                                                                                                                                                                                                                                                                                                                                                                                                                                                                                                                                                                                                                                                                                                                                                                                                                                                                                                                                                                                                                                            |          | Corrective Action |              |                              |        | rrective<br>ne Frame R    |         | Date<br>Repaired |
| Compost Filter Sc                                                                                                                                                                                                                                                                                         | ock             |              |              | Acceptable                                                                                                                                                                                                                                                                                                                                                                                                                                                                                                                                                                                                                                                                                                                                                                                                                                                                                                                                                                                                                                                                                                                                                                                                                                                                                                                                                                                                                                                                                                                                                                                                                                                                                                                                                                                                                                                                                                                                                                                                                                                                                                                     |          |                   |              |                              |        |                           |         |                  |
| Dewatering Work                                                                                                                                                                                                                                                                                           | Are             | ea           |              | Acceptable                                                                                                                                                                                                                                                                                                                                                                                                                                                                                                                                                                                                                                                                                                                                                                                                                                                                                                                                                                                                                                                                                                                                                                                                                                                                                                                                                                                                                                                                                                                                                                                                                                                                                                                                                                                                                                                                                                                                                                                                                                                                                                                     |          |                   |              |                              |        |                           |         |                  |
| Equipment Bridge                                                                                                                                                                                                                                                                                          | )               |              |              | Acceptable                                                                                                                                                                                                                                                                                                                                                                                                                                                                                                                                                                                                                                                                                                                                                                                                                                                                                                                                                                                                                                                                                                                                                                                                                                                                                                                                                                                                                                                                                                                                                                                                                                                                                                                                                                                                                                                                                                                                                                                                                                                                                                                     |          |                   |              |                              |        |                           |         |                  |
| Erosion Control B                                                                                                                                                                                                                                                                                         | lanl            | ket          |              | Acceptable                                                                                                                                                                                                                                                                                                                                                                                                                                                                                                                                                                                                                                                                                                                                                                                                                                                                                                                                                                                                                                                                                                                                                                                                                                                                                                                                                                                                                                                                                                                                                                                                                                                                                                                                                                                                                                                                                                                                                                                                                                                                                                                     |          |                   |              |                              |        |                           |         |                  |
| Rock Construction                                                                                                                                                                                                                                                                                         | n Er            | ntrance      |              | Acceptable                                                                                                                                                                                                                                                                                                                                                                                                                                                                                                                                                                                                                                                                                                                                                                                                                                                                                                                                                                                                                                                                                                                                                                                                                                                                                                                                                                                                                                                                                                                                                                                                                                                                                                                                                                                                                                                                                                                                                                                                                                                                                                                     |          |                   |              |                              |        |                           |         |                  |
| Silt Fence (Filter F                                                                                                                                                                                                                                                                                      | Fab             | ric Fence)   |              | Acceptable                                                                                                                                                                                                                                                                                                                                                                                                                                                                                                                                                                                                                                                                                                                                                                                                                                                                                                                                                                                                                                                                                                                                                                                                                                                                                                                                                                                                                                                                                                                                                                                                                                                                                                                                                                                                                                                                                                                                                                                                                                                                                                                     |          |                   |              |                              |        |                           |         |                  |
| Silt Fence (Reinfo                                                                                                                                                                                                                                                                                        | orce            | d Filter Fab | ric Fence)   | Acceptable                                                                                                                                                                                                                                                                                                                                                                                                                                                                                                                                                                                                                                                                                                                                                                                                                                                                                                                                                                                                                                                                                                                                                                                                                                                                                                                                                                                                                                                                                                                                                                                                                                                                                                                                                                                                                                                                                                                                                                                                                                                                                                                     |          |                   |              |                              |        |                           |         |                  |
| Sump Pit                                                                                                                                                                                                                                                                                                  |                 |              |              | Acceptable                                                                                                                                                                                                                                                                                                                                                                                                                                                                                                                                                                                                                                                                                                                                                                                                                                                                                                                                                                                                                                                                                                                                                                                                                                                                                                                                                                                                                                                                                                                                                                                                                                                                                                                                                                                                                                                                                                                                                                                                                                                                                                                     |          |                   |              |                              |        |                           |         |                  |
| Vegetative Stabili                                                                                                                                                                                                                                                                                        | on (Tempoi      | ary)         | Acceptable   |                                                                                                                                                                                                                                                                                                                                                                                                                                                                                                                                                                                                                                                                                                                                                                                                                                                                                                                                                                                                                                                                                                                                                                                                                                                                                                                                                                                                                                                                                                                                                                                                                                                                                                                                                                                                                                                                                                                                                                                                                                                                                                                                |          |                   |              |                              |        |                           |         |                  |
| 5. Site Condition                                                                                                                                                                                                                                                                                         | ons             | ;            |              |                                                                                                                                                                                                                                                                                                                                                                                                                                                                                                                                                                                                                                                                                                                                                                                                                                                                                                                                                                                                                                                                                                                                                                                                                                                                                                                                                                                                                                                                                                                                                                                                                                                                                                                                                                                                                                                                                                                                                                                                                                                                                                                                |          |                   |              |                              |        |                           |         |                  |
| Is an unauthorized discharge (such as sediment, gravel, oil, HDD fluid, etc.) occurring to waters, wetlands, or beyond defined limits of disturbance resulting from earth disturbance activity or ineffective BMP? If yes, take a photo and immediately contact MVP Environmental Permitting Coordinator. |                 |              |              |                                                                                                                                                                                                                                                                                                                                                                                                                                                                                                                                                                                                                                                                                                                                                                                                                                                                                                                                                                                                                                                                                                                                                                                                                                                                                                                                                                                                                                                                                                                                                                                                                                                                                                                                                                                                                                                                                                                                                                                                                                                                                                                                |          |                   |              |                              |        | No                        |         |                  |
| Have inactive dis                                                                                                                                                                                                                                                                                         | stur            | bed areas    | (stockpile   | es, final grade) b                                                                                                                                                                                                                                                                                                                                                                                                                                                                                                                                                                                                                                                                                                                                                                                                                                                                                                                                                                                                                                                                                                                                                                                                                                                                                                                                                                                                                                                                                                                                                                                                                                                                                                                                                                                                                                                                                                                                                                                                                                                                                                             | een sta  | abilized per      | state req    | uirements                    | s?     |                           |         | Yes              |
| Are slopes 3:1 a                                                                                                                                                                                                                                                                                          | nd              | greater sta  | abilized wi  | th appropriate B                                                                                                                                                                                                                                                                                                                                                                                                                                                                                                                                                                                                                                                                                                                                                                                                                                                                                                                                                                                                                                                                                                                                                                                                                                                                                                                                                                                                                                                                                                                                                                                                                                                                                                                                                                                                                                                                                                                                                                                                                                                                                                               | MPs as   | s per E&S         | plans?       |                              |        |                           |         | Yes              |
| Has a new slip/slide been observed? (If yes, complete Slide Report Form)                                                                                                                                                                                                                                  |                 |              |              |                                                                                                                                                                                                                                                                                                                                                                                                                                                                                                                                                                                                                                                                                                                                                                                                                                                                                                                                                                                                                                                                                                                                                                                                                                                                                                                                                                                                                                                                                                                                                                                                                                                                                                                                                                                                                                                                                                                                                                                                                                                                                                                                |          |                   |              |                              |        | No                        |         |                  |

| <b>AFE</b> 124300138                                                                                                                                                                                                                                                                                                                                                                                                                                                                                                          | Date/Tir                                                                                                                                                                                              | <b>ne</b> 7/18/2019 5:48 PM                                                                                                                                                                                                                                                                                                                | Report # 204                                                                                                                                                          | .98                                                                                |
|-------------------------------------------------------------------------------------------------------------------------------------------------------------------------------------------------------------------------------------------------------------------------------------------------------------------------------------------------------------------------------------------------------------------------------------------------------------------------------------------------------------------------------|-------------------------------------------------------------------------------------------------------------------------------------------------------------------------------------------------------|--------------------------------------------------------------------------------------------------------------------------------------------------------------------------------------------------------------------------------------------------------------------------------------------------------------------------------------------|-----------------------------------------------------------------------------------------------------------------------------------------------------------------------|------------------------------------------------------------------------------------|
| 6. PCSM BMPs (List BMPs and note if                                                                                                                                                                                                                                                                                                                                                                                                                                                                                           | installed and ma                                                                                                                                                                                      | intained as per the plan. If correc                                                                                                                                                                                                                                                                                                        | ctive action is nee                                                                                                                                                   | eded, a                                                                            |
| picture is required.)  PCSM BMPs                                                                                                                                                                                                                                                                                                                                                                                                                                                                                              | Compliance                                                                                                                                                                                            | Corrective Action                                                                                                                                                                                                                                                                                                                          | Corrective                                                                                                                                                            | Date                                                                               |
| 1 00111 21111 3                                                                                                                                                                                                                                                                                                                                                                                                                                                                                                               | Level                                                                                                                                                                                                 | OUTCOUTE ACTION                                                                                                                                                                                                                                                                                                                            | Time Frame                                                                                                                                                            | Repaired                                                                           |
|                                                                                                                                                                                                                                                                                                                                                                                                                                                                                                                               |                                                                                                                                                                                                       |                                                                                                                                                                                                                                                                                                                                            |                                                                                                                                                                       |                                                                                    |
|                                                                                                                                                                                                                                                                                                                                                                                                                                                                                                                               |                                                                                                                                                                                                       |                                                                                                                                                                                                                                                                                                                                            |                                                                                                                                                                       |                                                                                    |
|                                                                                                                                                                                                                                                                                                                                                                                                                                                                                                                               |                                                                                                                                                                                                       |                                                                                                                                                                                                                                                                                                                                            |                                                                                                                                                                       |                                                                                    |
|                                                                                                                                                                                                                                                                                                                                                                                                                                                                                                                               |                                                                                                                                                                                                       |                                                                                                                                                                                                                                                                                                                                            |                                                                                                                                                                       |                                                                                    |
|                                                                                                                                                                                                                                                                                                                                                                                                                                                                                                                               |                                                                                                                                                                                                       |                                                                                                                                                                                                                                                                                                                                            |                                                                                                                                                                       |                                                                                    |
|                                                                                                                                                                                                                                                                                                                                                                                                                                                                                                                               |                                                                                                                                                                                                       |                                                                                                                                                                                                                                                                                                                                            |                                                                                                                                                                       |                                                                                    |
|                                                                                                                                                                                                                                                                                                                                                                                                                                                                                                                               |                                                                                                                                                                                                       |                                                                                                                                                                                                                                                                                                                                            |                                                                                                                                                                       |                                                                                    |
| 7. Identify all remedial measures that h                                                                                                                                                                                                                                                                                                                                                                                                                                                                                      | ave been taken s                                                                                                                                                                                      | since the previous inspection was                                                                                                                                                                                                                                                                                                          | conducted.                                                                                                                                                            |                                                                                    |
|                                                                                                                                                                                                                                                                                                                                                                                                                                                                                                                               |                                                                                                                                                                                                       |                                                                                                                                                                                                                                                                                                                                            |                                                                                                                                                                       |                                                                                    |
| Comments (Reference above questions                                                                                                                                                                                                                                                                                                                                                                                                                                                                                           | s as appropriate.                                                                                                                                                                                     | )                                                                                                                                                                                                                                                                                                                                          |                                                                                                                                                                       |                                                                                    |
| Attended morning inspection for Spread H. 13188+66 to Sta. No. 13315+70. MVP-MLV condition. Flanders Road showing some we condition. Water noted flowing out of wetlan water flowing along P1 silt fence and CFS (I disturbance with turbidity noted at converge functioning acceptably at stream crossings: noted on ROW, with some areas of vegetati Flanders Road functioning acceptably but we boring activities at S-II4 stream crossing. No No additional environmental issues noted dispersion of the stream crossing. | -AR-29, Dillons Mi<br>ar at crossing with<br>d (W-II4) along LO<br>berimeter controls)<br>nce of channel with<br>S-D10, S-D8, S-II4<br>on no longer growi<br>ill need to be comp<br>environmental cre | Il Road, Flanders Road, and Wade's contractor activity. Rock construction in ATWS-1055, with sediment builly, off ROW channel entering stream Snatream S-II4 during late afternoon, and S-GH7. Soil piles were stabilizing. Waterbar berms in the travel land bacted better in the travel lane. PPL (ews were noted in this area today. Ra | Gap were in accept entrances were in entrances were in dup along LOD and IIII within the limit ain event. ECDs weed. Temporary vege between Wade's Reuben Carillo cre | otable in acceptable id in wetland; is of ere letative cover Gap and ew) continued |
| Note: It is a condition of National Polluta                                                                                                                                                                                                                                                                                                                                                                                                                                                                                   | ant Discharge Eli                                                                                                                                                                                     | mination System and Erosion and                                                                                                                                                                                                                                                                                                            | Sediment perm                                                                                                                                                         | its that a                                                                         |

as part of a permit condition this form may be used to meet those monitoring requirements.

MVP-34 REV 2

Page 2 of 5

maintenance program be conducted to provide for the operation and maintenance of all BMPs to be inspected on a weekly basis and after each stormwater event. Please list in the space provided comments to note if repairs or replacement are needed or have been made for BMPs as a result of the inspection. Failure to conduct the required inspection may result in permit suspension or the imposition of civil penalties. If supplemental monitoring is required

**AFE** 124300138 Date/Time 7/18/2019 5:48 PM Report # 20498 **Pictures GPS Location** Field Station# 13197+47 **GPS Location** 37.11 37.11 Field Station# 13211+00 Please see photo for accurate coordinates. Please see photo for accurate coordinates. Pic 1 Pic 2 ROW, vegetation dry, waterbars and sumps functioning acceptably. Dillon's Mill, looking towards MVP-MLV-AR-29 ECDs functioning acceptably. Description Description **GPS Location GPS Location** 37.11 Field Station# 13211+50 37.11 Field Station# 13250+00 Please see photo for accurate coordinates. Please see photo for accurate coordinates. Pic 3 Pic 4 ROW, inlet protection for side slope drain ROW, minor erosion noted in waterbar clean and pipe clear of sediment and debris. **Description** channel, outlets functioning acceptably. Description **GPS Location** 37.11 Field Station# 13309+09 **GPS Location** Field Station# 13260+70 Please see photo for accurate coordinates. Please see photo for accurate coordinates. Pic 5 Pic 6 S-GH7, looking upstream of equipment bridge, S-II4, looking upstream of bridge, sediment water flowing clear, no environmental issues. laden water from off ROW channel noted **Description Description** 

| <b>AFE</b> 124300138  | }                 | <b>Date/Time</b> 7/18/2019 5 | <b>Date/Time</b> 7/18/2019 5:48 PM |            |  |  |  |  |  |
|-----------------------|-------------------|------------------------------|------------------------------------|------------|--|--|--|--|--|
| Pictures              |                   |                              |                                    |            |  |  |  |  |  |
|                       | Insert image here |                              | Insert image here                  |            |  |  |  |  |  |
| GPS Location          | Field Station#    | GPS Loca                     | tion Field                         | d Station# |  |  |  |  |  |
| Pic 7<br>Description  |                   | Pic 8<br>Descript            | ion                                |            |  |  |  |  |  |
|                       | Insert image here |                              | Insert image here                  |            |  |  |  |  |  |
| GPS Location          | Field Station#    | GPS Loca                     | tion Field                         | d Station# |  |  |  |  |  |
| Pic 9<br>Description  |                   | Pic 10<br>Descript           |                                    |            |  |  |  |  |  |
|                       | Insert image here |                              |                                    | mage here  |  |  |  |  |  |
| GPS Location          | Field Station#    | GPS Loca                     | tion Field                         | d Station# |  |  |  |  |  |
| Pic 11<br>Description | · '               | Pic 12<br>Descript           |                                    | ,          |  |  |  |  |  |

| <b>AFE</b> 124300138  | 3                 | Date/Time | 7/18/2019 5:48 PM     | Report #  | 20498     |  |  |  |  |
|-----------------------|-------------------|-----------|-----------------------|-----------|-----------|--|--|--|--|
|                       |                   | Pict      | ures                  |           |           |  |  |  |  |
|                       | Insert image here |           | Insert image here     |           |           |  |  |  |  |
| <b>GPS Location</b>   | Field Station#    |           | <b>GPS Location</b>   | Field     | Station#  |  |  |  |  |
| Pic 13<br>Description |                   |           | Pic 14<br>Description |           |           |  |  |  |  |
|                       | Insert image here |           |                       |           | nage here |  |  |  |  |
| GPS Location          | Field Station#    |           | GPS Location          | Field     | Station#  |  |  |  |  |
| Pic 15<br>Description |                   |           | Pic 16<br>Description |           |           |  |  |  |  |
|                       | Insert image here |           |                       | Insert im | nage here |  |  |  |  |
| GPS Location          | Field Station#    |           | <b>GPS Location</b>   | Field     | Station#  |  |  |  |  |
| Pic 17<br>Description |                   |           | Pic 18<br>Description |           |           |  |  |  |  |