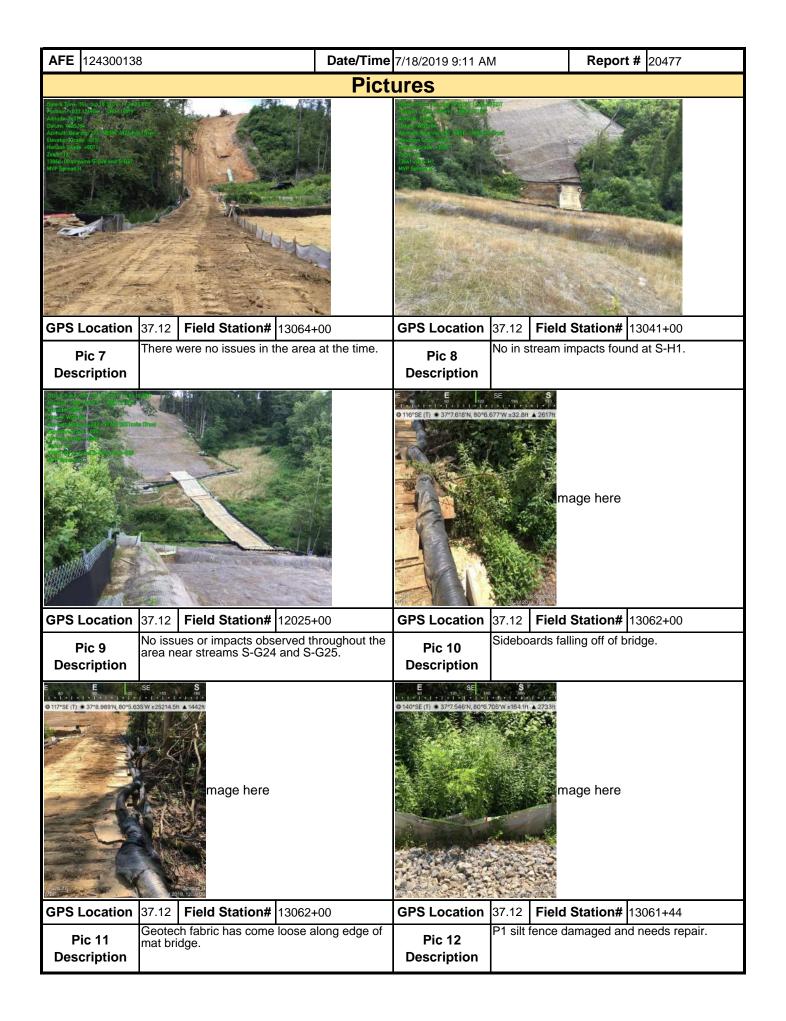

| Mour Mour                                                                                                                                                                                                                                                                                                                                                   | nta<br>V | ain<br>Valley |                | Visu                                | ıal S                       | Site Ins     | specti       | on Re                | epo                             | rt          |            |                  |
|-------------------------------------------------------------------------------------------------------------------------------------------------------------------------------------------------------------------------------------------------------------------------------------------------------------------------------------------------------------|----------|---------------|----------------|-------------------------------------|-----------------------------|--------------|--------------|----------------------|---------------------------------|-------------|------------|------------------|
| Project Nan                                                                                                                                                                                                                                                                                                                                                 | ne       | H-600 Pipe    | eline Spread I | 1                                   | Al                          | FE 124300    | )138         | Spre                 | ead                             | H-600 F     | Pipeline S | pread H          |
| Contract                                                                                                                                                                                                                                                                                                                                                    | or       | Precision     |                |                                     | •                           | •            |              | Repo                 | rt # 2                          | 20477       | •          |                  |
| Inspect                                                                                                                                                                                                                                                                                                                                                     | or       | Joe Scott     |                |                                     |                             |              |              | Date/Ti              | <b>Date/Time</b> 7/18/2019 9:11 |             |            | 1 AM             |
| Permit #                                                                                                                                                                                                                                                                                                                                                    | ТВІ      | D             |                | Inspection                          | Туре                        | VA SWPP      |              | Station              | Begi                            | <b>n</b> 12 | :686+00    |                  |
| State                                                                                                                                                                                                                                                                                                                                                       | VA       |               |                | Inspection                          | Area                        | Partial      |              | Station End 13143+00 |                                 |             |            |                  |
| County                                                                                                                                                                                                                                                                                                                                                      | Fra      | ınklin        |                | Gr                                  | ound                        | Dry          |              | Temperature (°F)     |                                 |             | 81.00      |                  |
| Municipality                                                                                                                                                                                                                                                                                                                                                | N/A      | 4             |                | We                                  | /eather Cloudy              |              |              |                      | Rain                            | Gau         | ge (in)    | 0.00             |
|                                                                                                                                                                                                                                                                                                                                                             |          |               |                |                                     | Rain Accumulation Time (day |              |              |                      | (days)                          | 1.00        |            |                  |
| 1. Are the appro                                                                                                                                                                                                                                                                                                                                            | ove      | d (stampe     | d) E&S Plar    | and PCSM Pla                        | an pre                      | sent on site | e?           |                      |                                 |             |            | Yes              |
| 2. Are there act (If yes, notify                                                                                                                                                                                                                                                                                                                            |          |               |                | f the limits of d<br>Permitting Coo |                             |              |              |                      | ings?                           |             |            | No               |
| <ul> <li>3. Is Construction sequence outlined in the construction notes of the E&amp;S plan set or PCSM plan set being followed? (If No, notify MVP Environmental Permitting Coordinator and explain in comments.)</li> <li>4. E&amp;S BMPs (List BMPs and note if installed and maintained as per the plan. If corrective action is needed, a p</li> </ul> |          |               |                |                                     |                             | Yes          |              |                      |                                 |             |            |                  |
| <ol><li>E&amp;S BMPs (<br/>is required.)</li></ol>                                                                                                                                                                                                                                                                                                          | (List    | BMPs and      | d note if inst | alled and main                      | tained                      | as per the   | e plan. If o | corrective           | actio                           | n is r      | needed,    | a picture        |
|                                                                                                                                                                                                                                                                                                                                                             | &S I     | BMPs          |                | Compliance<br>Level                 |                             | Correctiv    | e Action     |                      | Corr<br>Time                    | ectiv       |            | Date<br>Repaired |
| Broad-Based Dip                                                                                                                                                                                                                                                                                                                                             |          |               | A              | cceptable                           |                             |              |              |                      | Tillie                          | 1 I ali     | ile i      | Герапец          |
| Cleanwater Diver                                                                                                                                                                                                                                                                                                                                            | sion     | n Berm        | A              | cceptable                           |                             |              |              |                      |                                 |             |            |                  |
| Cleanwater Diver                                                                                                                                                                                                                                                                                                                                            | sion     | n Pipe        | A              | cceptable                           |                             |              |              |                      |                                 |             |            |                  |
| Compost Filter So                                                                                                                                                                                                                                                                                                                                           | ock      |               | A              | cceptable                           |                             |              |              |                      |                                 |             |            |                  |
| Dewatering Work                                                                                                                                                                                                                                                                                                                                             | Are      | ea            | A              | cceptable                           |                             |              |              |                      |                                 |             |            |                  |
| Erosion Control B                                                                                                                                                                                                                                                                                                                                           | Blanl    | ket           | A              | cceptable                           |                             |              |              |                      |                                 |             |            |                  |
| Plunge Pool                                                                                                                                                                                                                                                                                                                                                 |          |               | A              | cceptable                           |                             |              |              |                      |                                 |             |            |                  |
| Rock Construction                                                                                                                                                                                                                                                                                                                                           | n Er     | ntrance       | А              | cceptable                           |                             |              |              |                      |                                 |             |            |                  |
| Pumped Water Fi                                                                                                                                                                                                                                                                                                                                             | ilter    | Bag           | A              | cceptable                           |                             |              |              |                      |                                 |             |            |                  |
| 5. Site Condition                                                                                                                                                                                                                                                                                                                                           | ons      | 5             | <u> </u>       |                                     |                             |              |              |                      |                                 |             |            |                  |
| Is an unauthoriz<br>beyond defined<br>a photo and imm                                                                                                                                                                                                                                                                                                       | limi     | ts of distur  | bance resul    | ting from earth                     | distur                      | bance acti   | vity or inet | -                    |                                 |             |            | No               |
| Have inactive dis                                                                                                                                                                                                                                                                                                                                           | stur     | bed areas     | (stockpiles    | final grade) be                     | een sta                     | abilized per | state req    | uirement             | ts?                             |             |            | Yes              |
| Are slopes 3:1 a                                                                                                                                                                                                                                                                                                                                            |          |               |                |                                     |                             | •            |              |                      |                                 |             |            | Yes              |
| Has a new slip/s                                                                                                                                                                                                                                                                                                                                            | slide    | been obs      | erved? (If y   | es, complete S                      | Slide R                     | eport Form   | า)           |                      |                                 |             |            | No               |