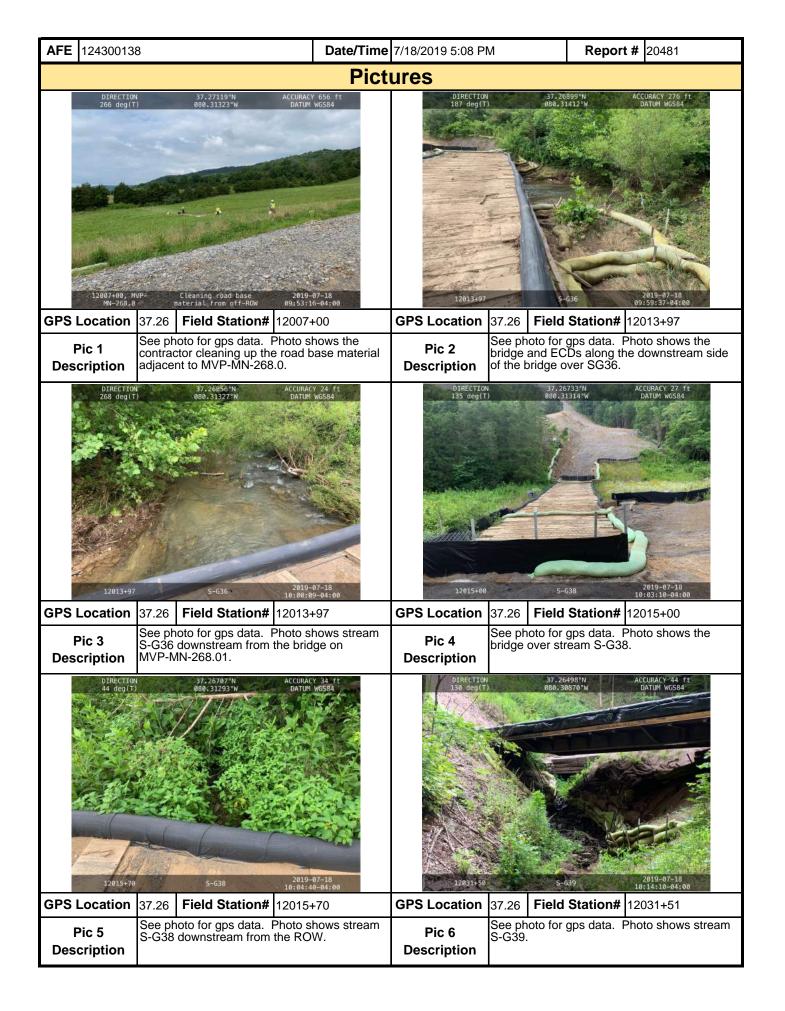

|                                       |                  |
|                   | It is a condition of National Polluta<br>enance program be conducted to      | _                            |                 | mination System and Erosion and<br>peration and maintenance of all E   | •                                     |                  |

weekly basis and after each stormwater event. Please list in the space provided comments to note if repairs or replacement are needed or have been made for BMPs as a result of the inspection. Failure to conduct the required inspection may result in permit suspension or the imposition of civil penalties. If supplemental monitoring is required

as part of a permit condition this form may be used to meet those monitoring requirements.





| <b>AFE</b> 124300138  | }                 | <b>Date/Time</b> 7/18/2019 5:08 | PM F         | Report # 20481 |
|-----------------------|-------------------|---------------------------------|--------------|----------------|
|                       |                   | Pictures                        |              |                |
|                       | Insert image here |                                 | Insert image | here           |
| GPS Location          | Field Station#    | GPS Location                    | n Field Stat | tion#          |
| Pic 13<br>Description |                   | Pic 14<br>Description           | 1            |                |
|                       | Insert image here |                                 | Insert image |                |
| GPS Locati