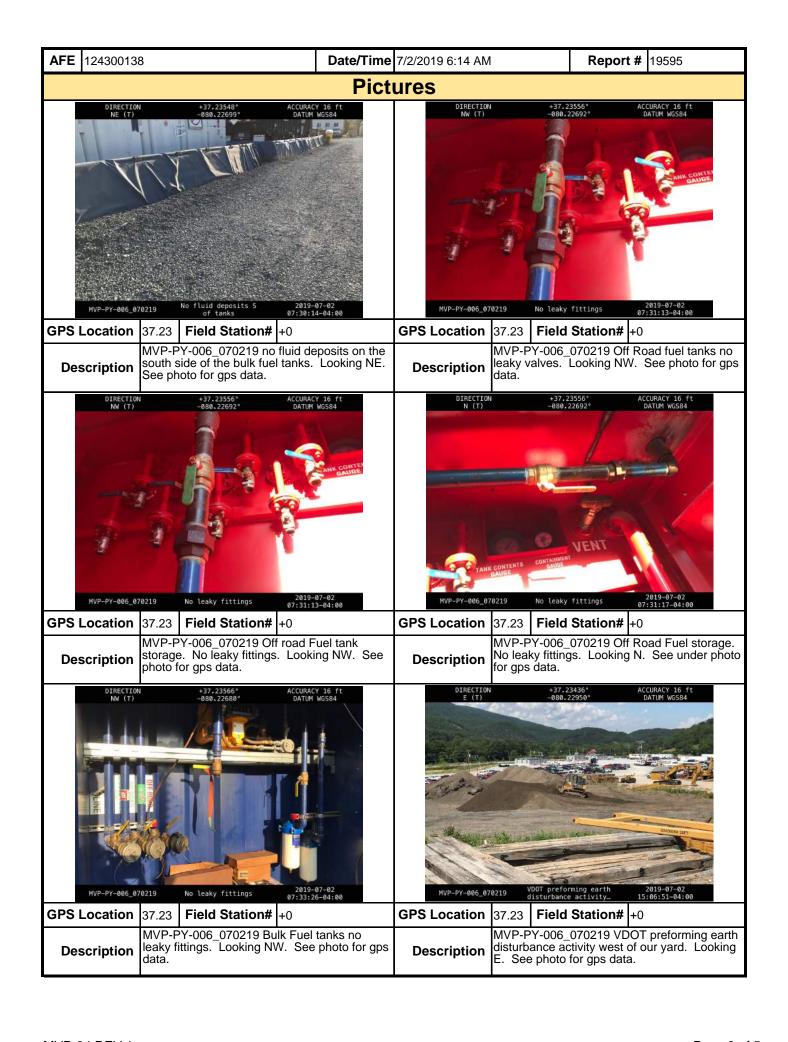

| <b>AFE</b> 124300138                                                                      | Date/Ti                                     | <b>me</b> 7/2/2019 6:14 AM                                                  | Report # 198          | 595                    |
|-------------------------------------------------------------------------------------------|---------------------------------------------|-----------------------------------------------------------------------------|-----------------------|------------------------|
| 6. PCSM BMPs (List BMPs and note if                                                       | installed and ma                            | nintained as per the plan. If corre                                         | ective action is ne   | eded, a                |
| picture is required.)                                                                     |                                             |                                                                             | 1                     |                        |
| PCSM BMPs                                                                                 | Compliance<br>Level                         | Corrective Action                                                           | Corrective Time Frame | Date<br>Repaired       |
|                                                                                           | Level                                       |                                                                             | Time Traine           | Repaired               |
|                                                                                           |                                             |                                                                             |                       |                        |
|                                                                                           |                                             |                                                                             |                       |                        |
|                                                                                           |                                             |                                                                             |                       |                        |
|                                                                                           |                                             |                                                                             |                       |                        |
|                                                                                           |                                             |                                                                             |                       |                        |
|                                                                                           |                                             |                                                                             |                       |                        |
|                                                                                           |                                             |                                                                             |                       |                        |
|                                                                                           |                                             |                                                                             |                       |                        |
|                                                                                           |                                             |                                                                             |                       |                        |
|                                                                                           |                                             |                                                                             |                       |                        |
|                                                                                           |                                             |                                                                             |                       |                        |
| 7. Identify all remedial measures that h                                                  | ave been taken :                            | since the previous inspection wa                                            | s conducted           |                        |
| Crews continue to pickup and remove trash                                                 |                                             | <u> </u>                                                                    |                       | out                    |
| secondary tanks containment as needed.                                                    | ,                                           |                                                                             |                       |                        |
|                                                                                           |                                             |                                                                             |                       |                        |
|                                                                                           |                                             |                                                                             |                       |                        |
|                                                                                           |                                             |                                                                             |                       |                        |
|                                                                                           |                                             |                                                                             |                       |                        |
|                                                                                           |                                             |                                                                             |                       |                        |
| Comments (Reference above question                                                        |                                             | <u>,                                      </u>                              |                       |                        |
| (Summary Spread 9) check of the rain gaug<br>Spread Inspectors meeting. Met with LEI C    | ge in the yard MVP                          | -PY-006 and found 0 rainfall in the r                                       | aingauge. Attended    | d morning<br>preformed |
| SWPPP Inspection on the MVP-PY-006 ya                                                     | rd. Check the interr                        | hal drip tray in the Off Road bulk fue                                      | I unit. The drip tray | was empty              |
| and no leaky fittings were observed. Inspec<br>No leaks observed. El observed no loose t  | rash in the yard or                         | around the dumpsters. Secondary                                             | containment's unde    | r the light            |
| plants were in good condition. The contain the stone on either side of the bulk fuel tank |                                             |                                                                             |                       |                        |
| feature W-008. Contractor continues to sto<br>the west side of yard MVP-PY-006. El four   | re pipe inside the v<br>od no leaks under t | vetland buffer. A VDOT is continuin<br>he parked equipment. The triple star | g with active earth o | disturbance on         |
| yard boundary was in good condition. No of                                                | ther environmental                          | issues were noted during today's in                                         | spection.             | on anong and           |
|                                                                                           |                                             |                                                                             |                       |                        |
|                                                                                           |                                             |                                                                             |                       |                        |
|                                                                                           |                                             |                                                                             |                       |                        |
|                                                                                           |                                             |                                                                             |                       |                        |
|                                                                                           |                                             |                                                                             |                       |                        |
|                                                                                           |                                             |                                                                             |                       |                        |
|                                                                                           |                                             |                                                                             |                       |                        |
| Note: It is a condition of National Pollut                                                | ant Discharge Eli                           | mination System and Fresion an                                              | ıd Sediment nerm      | its that a             |
| maintenance program be conducted to                                                       | _                                           | •                                                                           | •                     |                        |
| weekly basis and after each stormwate                                                     | r event. Please li                          | ist in the space provided comme                                             | nts to note if repa   | irs or                 |
| replacement are needed or have been                                                       | made for BMPs a                             | as a result of the inspection. Fail                                         | ure to conduct the    | e required             |