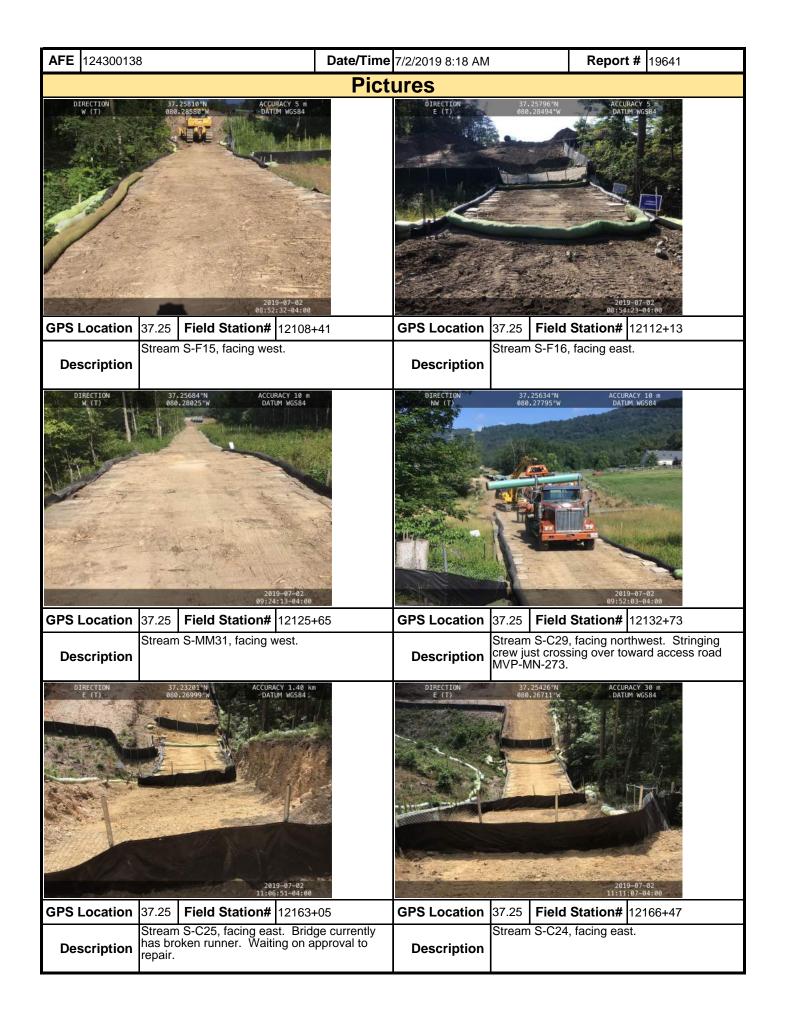

as part of a permit condition this form may be used to meet those monitoring requirements.

| <b>AFE</b> 124300138 | 3                 | Date/Time | 7/2/2019 5:25 PM <b>Report #</b> 19596 |          |            |  |  |  |  |
|----------------------|-------------------|-----------|----------------------------------------|----------|------------|--|--|--|--|
|                      |                   | Pict      | ures                                   |          |            |  |  |  |  |
|                      | Insert image here |           | Insert image here                      |          |            |  |  |  |  |
| GPS Location         | Field Station#    |           | GPS Location                           | Fiel     | d Station# |  |  |  |  |
| Description          |                   |           | Description                            |          |            |  |  |  |  |
|                      | Insert image here |           | Insert image here                      |          |            |  |  |  |  |
| GPS Location         | Field Station#    |           | GPS Location                           | Fiel     | d Station# |  |  |  |  |
| Description          |                   |           | Description                            |          |            |  |  |  |  |
|                      | Insert image here |           |                                        | Insert i | mage here  |  |  |  |  |
| GPS Location         | Field Station#    |           | GPS Location                           | Fiel     | d Station# |  |  |  |  |
| Description          |                   |           | Description                            |          |            |  |  |  |  |

| <b>AFE</b> 124300138 | 3                 | Date/Time | 7/2/2019 5:25 PM <b>Report #</b> 19596 |           |            |  |  |  |  |
|----------------------|-------------------|-----------|----------------------------------------|-----------|------------|--|--|--|--|
|                      |                   | Pict      | ures                                   |           |            |  |  |  |  |
|                      | Insert image here |           | Insert image here                      |           |            |  |  |  |  |
| GPS Location         | Field Station#    |           | GPS Location                           | Field     | d Station# |  |  |  |  |
| Description          |                   |           | Description                            |           |            |  |  |  |  |
|                      | Insert image here |           | Insert image here                      |           |            |  |  |  |  |
| GPS Location         | Field Station#    |           | GPS Location                           | Field     | d Station# |  |  |  |  |
| Description          |                   |           | Description                            |           |            |  |  |  |  |
|                      | Insert image here |           |                                        | Insert ir | nage here  |  |  |  |  |
| GPS Location         | Field Station#    |           | GPS Location                           | Field     | d Station# |  |  |  |  |
| Description          |                   |           | Description                            |           |            |  |  |  |  |