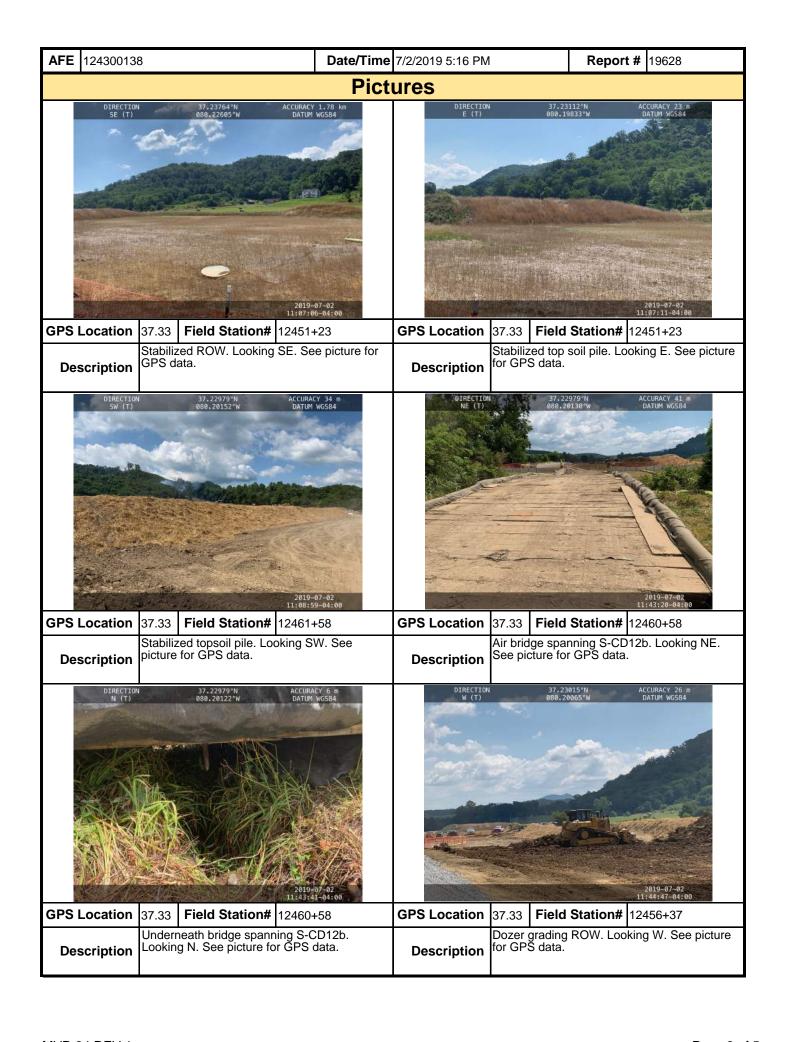

| ant Discharge El                            | limination System and Erosion a                                  | nd Sediment perm                                                                          | its that a         |  |  |  |  |  |
| maintenance program be conducted to weekly basis and after each stormwater replacement are needed or have been rinspection may result in permit suspens | r event. Please I<br>made for BMPs a        | ist in the space provided commeas a result of the inspection. Fa | ents to note if repai                                                                     | irs or<br>required |  |  |  |  |  |

as part of a permit condition this form may be used to meet those monitoring requirements.



| <b>AFE</b> 124300138                   | 3                           | Date/Time     | e 7/2/2019 5:16 PM Report # 19628 |           |            |  |  |  |  |  |
|----------------------------------------|-----------------------------|---------------|-----------------------------------|-----------|------------|--|--|--|--|--|
|                                        |                             | Pict          | ures                              |           |            |  |  |  |  |  |
| BIRECTION 37, 2366*) \$ (T) 888, 1992* | mage here                   |               | Insert image here                 |           |            |  |  |  |  |  |
| <b>GPS Location</b>                    |                             |               | <b>GPS Location</b>               | Field     | I