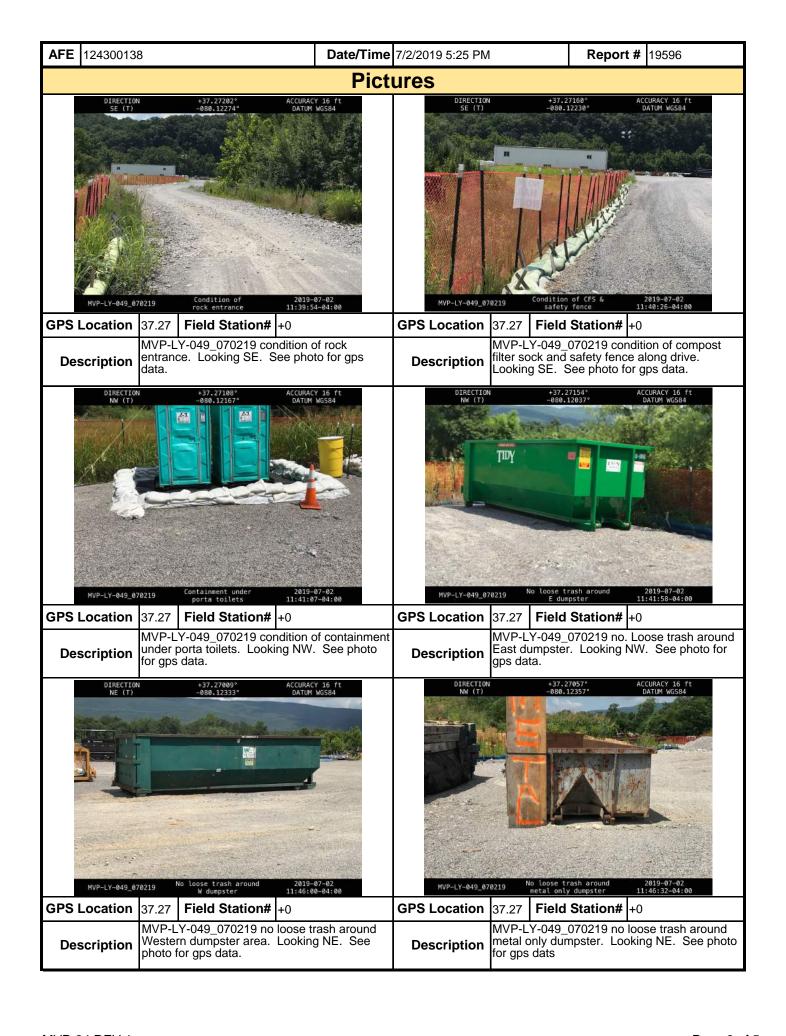

| <b>AFE</b> 124300138                                                                               | Date/Tir            | <b>me</b> 7/2/2019 5:25 PM                          | Report # 195          | 596              |  |  |  |  |  |  |  |  |
|----------------------------------------------------------------------------------------------------|---------------------|-----------------------------------------------------|-----------------------|------------------|--|--|--|--|--|--|--|--|
| 6. PCSM BMPs (List BMPs and note if in                                                             | nstalled and ma     | intained as per the plan. If corre                  | ective action is ne   | eded, a          |  |  |  |  |  |  |  |  |
| picture is required.)                                                                              |                     |                                                     |                       |                  |  |  |  |  |  |  |  |  |
| PCSM BMPs                                                                                          | Compliance<br>Level | Corrective Action                                   | Corrective Time Frame | Date<br>Repaired |  |  |  |  |  |  |  |  |
|                                                                                                    | Level               |                                                     | Time I fame           | Repaired         |  |  |  |  |  |  |  |  |
|                                                                                                    |                     |                                                     |                       |                  |  |  |  |  |  |  |  |  |
|                                                                                                    |                     |                                                     | <u> </u>              |                  |  |  |  |  |  |  |  |  |
|                                                                                                    |                     |                                                     |                       |                  |  |  |  |  |  |  |  |  |
|                                                                                                    |                     |                                                     |                       |                  |  |  |  |  |  |  |  |  |
| +                                                                                                  |                     |                                                     | <del> </del>          |                  |  |  |  |  |  |  |  |  |
|                                                                                                    |                     |                                                     |                       |                  |  |  |  |  |  |  |  |  |
|                                                                                                    |                     |                                                     | †                     |                  |  |  |  |  |  |  |  |  |
|                                                                                                    |                     |                                                     |                       |                  |  |  |  |  |  |  |  |  |
|                                                                                                    |                     |                                                     |                       |                  |  |  |  |  |  |  |  |  |
| +                                                                                                  |                     |                                                     |                       |                  |  |  |  |  |  |  |  |  |
|                                                                                                    |                     |                                                     |                       |                  |  |  |  |  |  |  |  |  |
| 7. Identify all remedial measures that ha                                                          | ave been taken s    | since the previous inspection was                   | s conducted.          |                  |  |  |  |  |  |  |  |  |
| Crews have continued to preform maintenant                                                         |                     |                                                     |                       | y. Crews have    |  |  |  |  |  |  |  |  |
| continued to pickup and remove loose trash.                                                        | Secondary contain   | inments nave be purriped when hee                   | dea.                  |                  |  |  |  |  |  |  |  |  |
|                                                                                                    |                     |                                                     |                       |                  |  |  |  |  |  |  |  |  |
|                                                                                                    |                     |                                                     |                       |                  |  |  |  |  |  |  |  |  |
|                                                                                                    |                     |                                                     |                       |                  |  |  |  |  |  |  |  |  |
|                                                                                                    |                     |                                                     |                       |                  |  |  |  |  |  |  |  |  |
| Comments (Reference above questions                                                                | as appropriate.     | )                                                   |                       |                  |  |  |  |  |  |  |  |  |
| (Summary Spread 10) El preformed SWPPP                                                             | Inspection on MV    | /<br>√P-LY-049. Check raingauge and fo              | und 0 rainfall in the | gauge. El        |  |  |  |  |  |  |  |  |
| checked the boundary of the LOD and found no trash along the boundary safety fence or in           | the triple stack co | ompost filter sock and the safety fen               | ce in good condition  | n. El observed   |  |  |  |  |  |  |  |  |
| stone surface. ECD's, signage and buffers at                                                       | t features W-CV21   | <ol><li>1A, W-CV21B in good condition and</li></ol> | being observed. The   | ne               |  |  |  |  |  |  |  |  |
| containments under the light plants and gene condition. The rock approaches are in good condition. | condition no sedim  | nent on the stone. Contractor contir                | nues to pick up trasl | n in the yard.   |  |  |  |  |  |  |  |  |
| No other environmental issues were noted du                                                        | uring today's inspe | ection.                                             |                       |                  |  |  |  |  |  |  |  |  |
|                                                                                                    |                     |                                                     |                       |                  |  |  |  |  |  |  |  |  |
|                                                                                                    |                     |                                                     |                       |                  |  |  |  |  |  |  |  |  |
|                                                                                                    |                     |                                                     |                       |                  |  |  |  |  |  |  |  |  |
|                                                                                                    |                     |                                                     |                       |                  |  |  |  |  |  |  |  |  |
|                                                                                                    |                     |                                                     |                       |                  |  |  |  |  |  |  |  |  |
|                                                                                                    |                     |                                                     |                       |                  |  |  |  |  |  |  |  |  |
|                                                                                                    |                     |                                                     |                       |                  |  |  |  |  |  |  |  |  |
|                                                                                                    |                     |                                                     |                       |                  |  |  |  |  |  |  |  |  |
|                                                                                                    |                     |                                                     |                       |                  |  |  |  |  |  |  |  |  |
| Note: It is a condition of National Pollutar                                                       | nt Discharge Eli    | mination System and Erosion an                      | d Sediment perm       | its that a       |  |  |  |  |  |  |  |  |
| maintenance program be conducted to p                                                              | rovide for the or   | peration and maintenance of all F                   | BMPs to be inspec     | cted on a        |  |  |  |  |  |  |  |  |