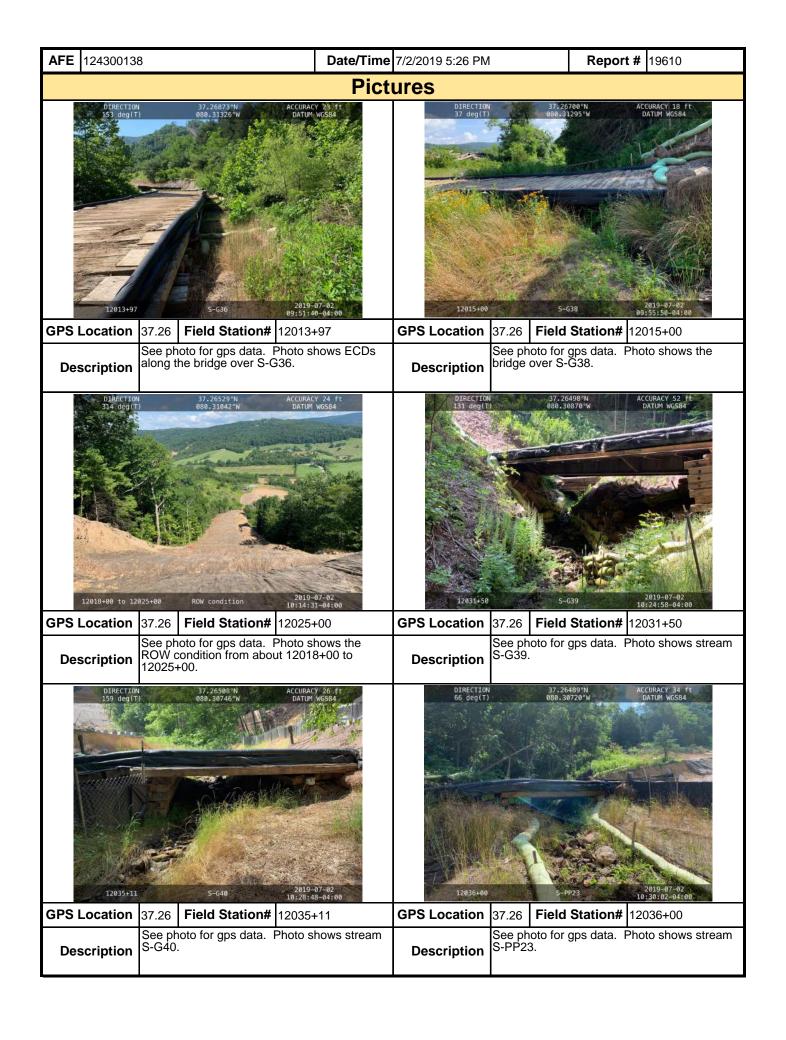

| _                                                 | -                                                             | •                                               |                           |
| maintenance program be conducted                                                                                     |                                                   | eration and maintenance of a<br>st in the space provided comm | •                                               |                           |

inspection may result in permit suspension or the imposition of civil penalties. If supplemental monitoring is required

as part of a permit condition this form may be used to meet those monitoring requirements.



| <b>AFE</b> 124300138 | 3                 | Date/Time | 7/2/2019 5:26 PM |          | Report     | # 19610 |
|----------------------|-------------------|-----------|------------------|----------|------------|---------|
|                      |                   | Pict      | ures             |          |            |         |
|                      | Insert image here |           |                  | Insert i | mage here  |         |
| GPS Location         | Field Station#    |           | GPS Location     | Fiel     | d Station# |         |
| Description          |                   |           | Description      |          |            |         |
|                      | Insert image here |           |                  |          | mage here  |         |
| GPS Location         | Fie