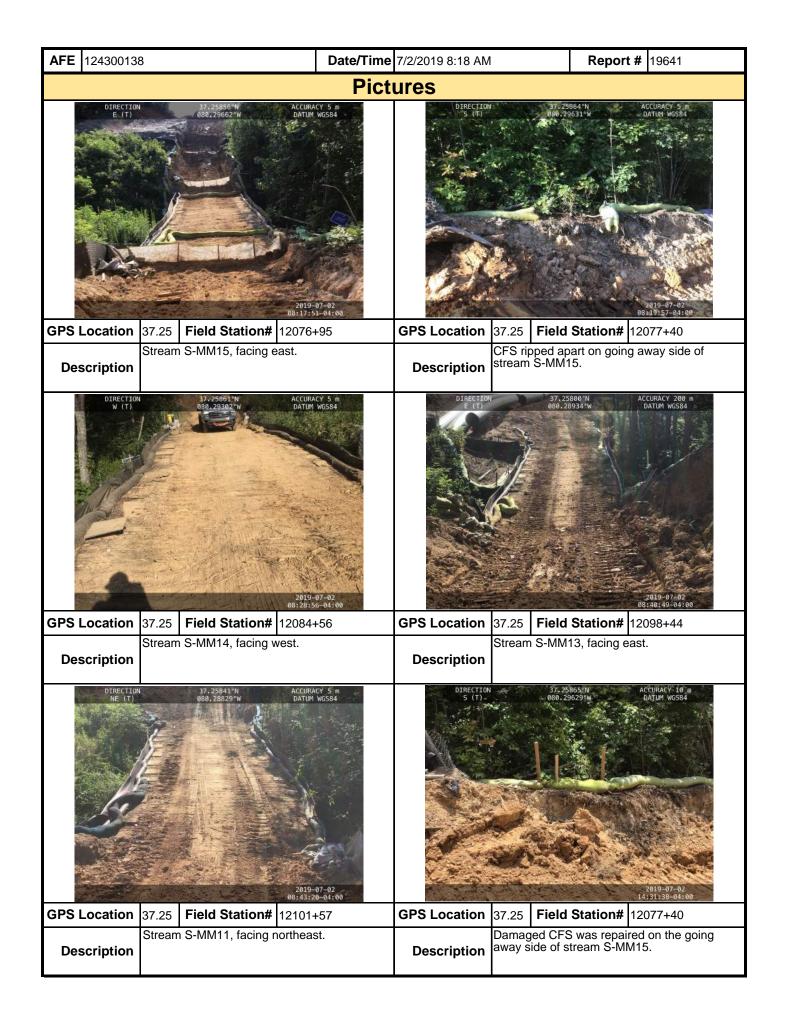

| <b>AFE</b> 124300138 | 3                 | Date/Time | 7/2/2019 6:14 AM <b>Report #</b> 19595 |        |             |  |  |  |  |
|----------------------|-------------------|-----------|----------------------------------------|--------|-------------|--|--|--|--|
|                      |                   | Pictu     | ures                                   |        |             |  |  |  |  |
|                      | Insert image here |           | Insert image here                      |        |             |  |  |  |  |
| GPS Location         | Field Station#    |           | GPS Location                           | Fie    | Id Station# |  |  |  |  |
| Description          |                   |           | Description                            |        |             |  |  |  |  |
|                      | Insert image here |           | Insert image here                      |        |             |  |  |  |  |
| GPS Location         | Field Station#    |           | GPS Location                           | Fie    | ld Station# |  |  |  |  |
| Description          |                   |           | Description                            |        |             |  |  |  |  |
|                      | Insert image here |           |                                        | Insert | image here  |  |  |  |  |
| GPS Location         | Field Station#    |           | GPS Location                           | Fie    | Id Station# |  |  |  |  |
| Description          |                   |           | Description                            |        |             |  |  |  |  |

| <b>AFE</b> 124300138 | 3                 | Date/Time | 7/2/2019 6:14 AM <b>Report #</b> 19595 |           |            |  |  |  |  |
|----------------------|-------------------|-----------|----------------------------------------|-----------|------------|--|--|--|--|
|                      |                   | Pict      | ures                                   |           |            |  |  |  |  |
|                      | Insert image here |           | Insert image here                      |           |            |  |  |  |  |
| GPS Location         | Field Station#    |           | GPS Location                           | Field     | d Station# |  |  |  |  |
| Description          |                   |           | Description                            |           |            |  |  |  |  |
|                      | Insert image here |           | Insert image here                      |           |            |  |  |  |  |
| GPS Location         | Field Station#    |           | GPS Location                           | Field     | d Station# |  |  |  |  |
| Description          |                   |           | Description                            |           |            |  |  |  |  |
|                      | Insert image here |           |                                        | Insert ir | mage here  |  |  |  |  |
| GPS Location         | Field Station#    |           | GPS Location                           | Field     | d Station# |  |  |  |  |
| Description          |                   |           | Description                            |           |            |  |  |  |  |