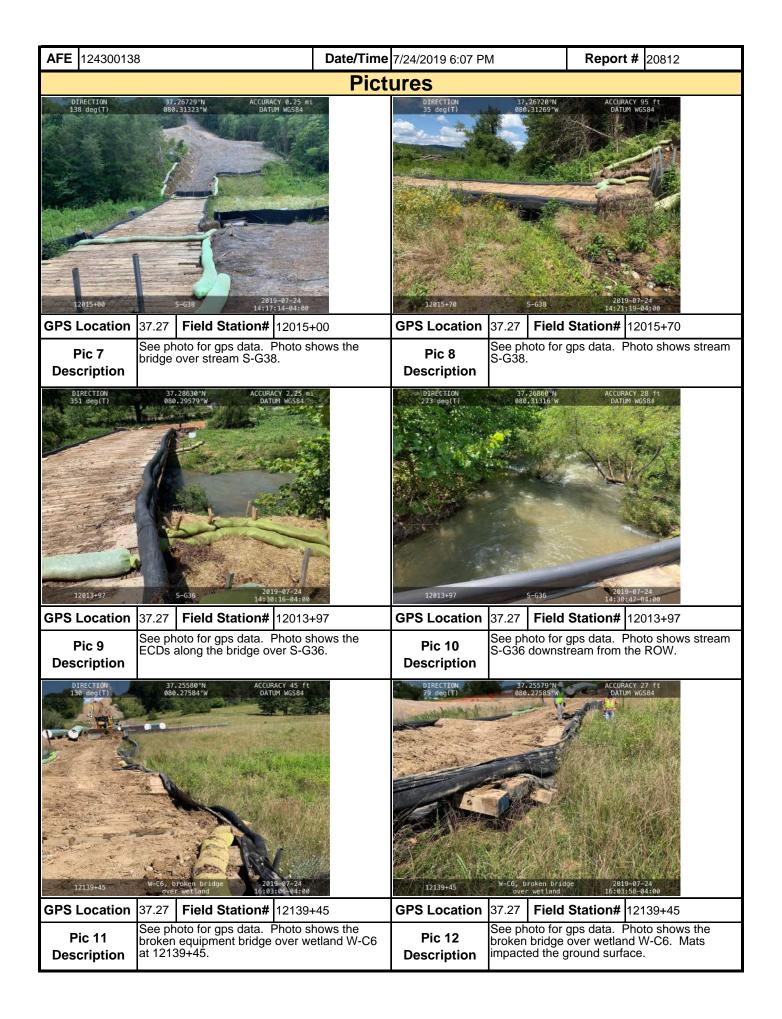

| <b>AFE</b> 124300138  | }                 | Date/Time | 7/24/2019 5:30 PN     | Л         | Report   | # 20785 |
|-----------------------|-------------------|-----------|-----------------------|-----------|----------|---------|
|                       |                   | Pictu     | ıres                  |           |          |         |
|                       | Insert image here |           |                       | Insert im | age here |         |
| GPS Location          | Field Station#    |           | GPS Location          | Field     | Station# |         |
| Pic 7<br>Description  |                   |           | Pic 8<br>Description  |           |          |         |
|                       | Insert image here |           |                       |           | age here |         |
| GPS Location          | Field Station#    |           | GPS Location          | Field     | Station# |         |
| Pic 9<br>Description  |                   |           | Pic 10<br>Description |           |          |         |
|                       | Insert image here |           | 2.2                   | Insert im | age here |         |
| GPS Location          | Field Station#    |           | GPS Location          | Field     | Station# |         |
| Pic 11<br>Description | ,                 |           | Pic 12<br>Description | 1         |          |         |