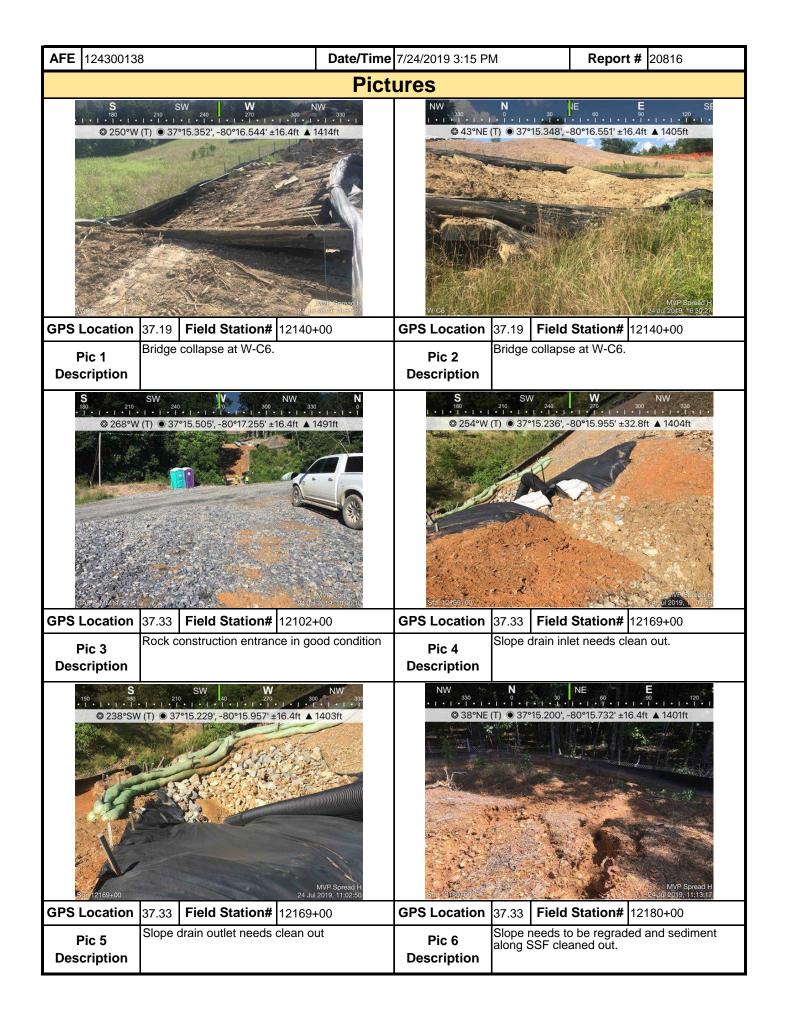

| <b>AFE</b> 124300138  | 3                 | Date/Time | 7/24/2019 5:30 PM <b>Report #</b> 20785 |           |           |  |  |  |
|-----------------------|-------------------|-----------|-----------------------------------------|-----------|-----------|--|--|--|
|                       |                   | Pict      | ures                                    |           |           |  |  |  |
|                       | Insert image here |           |                                         | Insert im | nage here |  |  |  |
| <b>GPS Location</b>   | Field Station#    |           | <b>GPS Location</b>                     | Field     | Station#  |  |  |  |
| Pic 13<br>Description |                   |           | Pic 14<br>Description                   |           |           |  |  |  |
|                       | Insert image here |           |                                         |           | nage here |  |  |  |
| GPS Location          | Field Station#    |           | GPS Location                            | Field     | Station#  |  |  |  |
| Pic 15<br>Description |                   |           | Pic 16<br>Description                   |           |           |  |  |  |
|                       | Insert image here |           |                                         | Insert im | nage here |  |  |  |
| GPS Location          | Field Station#    |           | <b>GPS Location</b>                     | Field     | Station#  |  |  |  |
| Pic 17<br>Description |                   |           | Pic 18<br>Description                   |           |           |  |  |  |