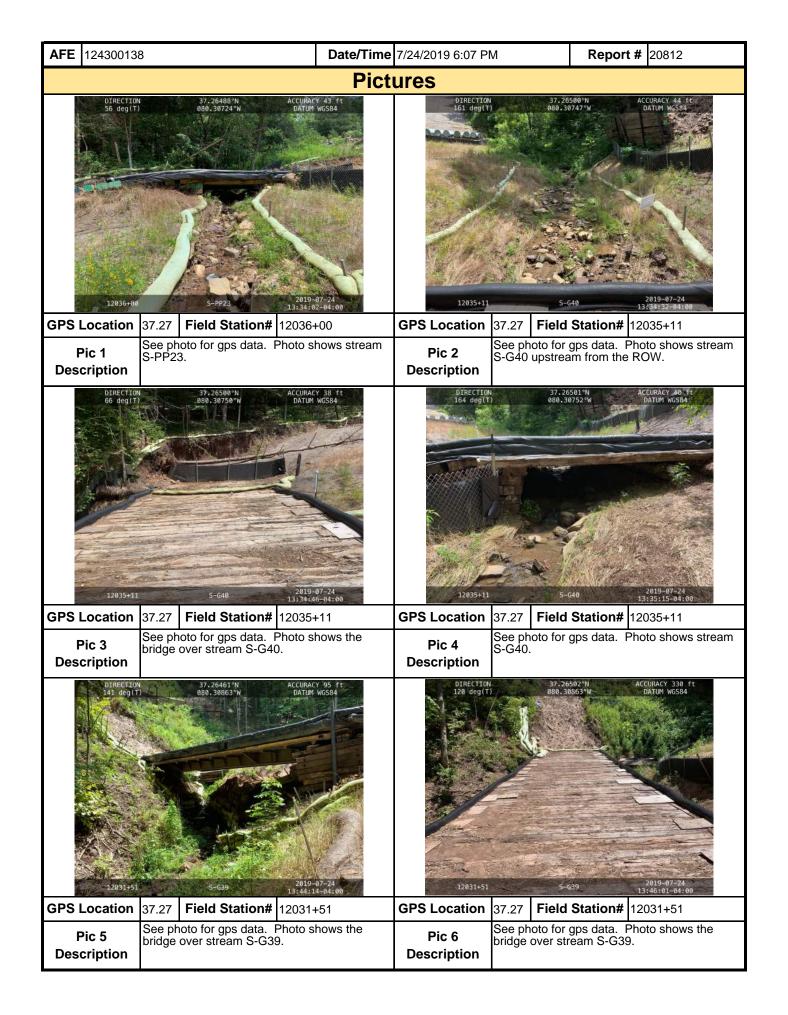

sion is waiting for ACOE approval before they begin repairs to the bridge. Stephen Fisher (WSSI) was also on-site and observed the area.

Note: It is a condition of National Pollutant Discharge Elimination System and Erosion and Sediment permits that a maintenance program be conducted to provide for the operation and maintenance of all BMPs to be inspected on a weekly basis and after each stormwater event. Please list in the space provided comments to note if repairs or replacement are needed or have been made for BMPs as a result of the inspection. Failure to conduct the required inspection may result in permit suspension or the imposition of civil penalties. If supplemental monitoring is required as part of a permit condition this form may be used to meet those monitoring requirements.





| <b>AFE</b> 124300138  | 3                 | Date/Time | 7/24/2019 6:07 PM     | М        | Report     | : <b>#</b> 20812 |  |  |  |
|-----------------------|-------------------|-----------|-----------------------|----------|------------|------------------|--|--|--|
|                       |                   | Pict      | ures                  |          |            |                  |  |  |  |
|                       | Insert image here |           | Insert image here     |          |            |                  |  |  |  |
| GPS Location          | Field Station#    |           | GPS Location          | Fiel     | d Station# |                  |  |  |  |
| Pic 13<br>Description |                   |           | Pic 14<br>Description |          |            |                  |