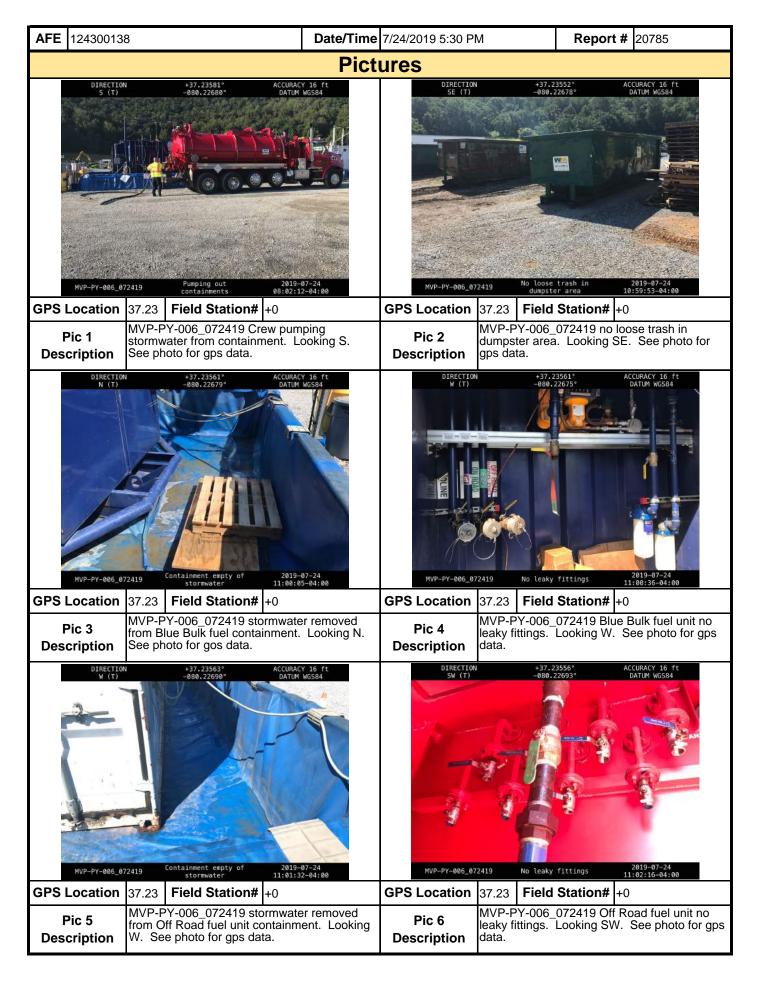

| <b>AFE</b> 124300138                                                                            | Date/Tir                                     | <b>me</b> 7/24/2019 5:30 PM                                                | Report # 207                               | 785                    |
|-------------------------------------------------------------------------------------------------|----------------------------------------------|----------------------------------------------------------------------------|--------------------------------------------|------------------------|
| 6. PCSM BMPs (List BMPs and note if                                                             | installed and ma                             | intained as per the plan. If corre                                         | ective action is nee                       | eded, a                |
| picture is required.)                                                                           | O a man l'ann a a                            |                                                                            | 0                                          | D. t.                  |
| PCSM BMPs                                                                                       | Compliance<br>Level                          | Corrective Action                                                          | Corrective Time Frame                      | Date<br>Repaired       |
|                                                                                                 |                                              |                                                                            |                                            |                        |
|                                                                                                 |                                              |                                                                            |                                            |                        |
|                                                                                                 |                                              |                                                                            |                                            |                        |
|                                                                                                 |                                              |                                                                            |                                            |                        |
|                                                                                                 |                                              |                                                                            |                                            |                        |
|                                                                                                 |                                              |                                                                            |                                            |                        |
|                                                                                                 |                                              |                                                                            |                                            |                        |
|                                                                                                 |                                              |                                                                            |                                            |                        |
|                                                                                                 |                                              |                                                                            |                                            |                        |
|                                                                                                 |                                              |                                                                            |                                            |                        |
|                                                                                                 |                                              |                                                                            |                                            |                        |
| 7. Identify all remedial measures that hat                                                      | ave been taken s                             | since the previous inspection wa                                           | s conducted.                               |                        |
| Crews continue to pickup and remove trash, secondary tanks containment as needed.               | , and preform main                           | ntenance on the stone surface. Crev                                        | vs continue to pump                        | out                    |
| Secondary lariks containment as needed.                                                         |                                              |                                                                            |                                            |                        |
|                                                                                                 |                                              |                                                                            |                                            |                        |
|                                                                                                 |                                              |                                                                            |                                            |                        |
|                                                                                                 |                                              |                                                                            |                                            |                        |
|                                                                                                 |                                              |                                                                            |                                            |                        |
| Comments (Reference above questions                                                             |                                              | <u> </u>                                                                   |                                            |                        |
| (Summary Spread 9) check of the rain gaug morning Spread Inspectors meeting. Gave S             | e in the yard MVP                            | -PY-006 and found 1.1 inch of rainf                                        | all in the raingauge. Inspection on the M  | Attended<br>IVP-PY-006 |
| yard. Check the internal drip tray in the Off F<br>stormwater was being pumped from the oute    | Road bulk fuel unit.                         | . The drip tray was empty and no le                                        | aky fittings were obs                      | served. The            |
| fittings by the nozzles. No leaks observed. E                                                   | El observed the sto                          | rmwater had been pumped from th                                            | e containment. El ol                       | oserveď no             |
| loose trash in the yard or around the dumps stormwater from the last rainevent but were         | being pumped out                             | by crew. The containments under                                            | the porta toilets were                     | e in good              |
| condition. El observed no fluid deposits on ti<br>section of the yard and found housekeeping    | of trash in good o                           | rder. The flagging to mark the 100                                         | foot boundary and the                      | he signage             |
| were in place for the feature W-008. Contract<br>parked equipment in the yard. The triple state | ctor continues to st<br>ck compost filter so | tore pipe inside the wetland buffer.<br>ock along the yard boundary was in | El found no leaks ur<br>good condition. No | nder the<br>other      |
| environmental issues were noted during tod                                                      | ay's inspection                              |                                                                            |                                            |                        |
|                                                                                                 |                                              |                                                                            |                                            |                        |
|                                                                                                 |                                              |                                                                            |                                            |                        |
|                                                                                                 |                                              |                                                                            |                                            |                        |
|                                                                                                 |                                              |                                                                            |                                            |                        |
|                                                                                                 |                                              |                                                                            |                                            |                        |
| Note: It is a soudition of Notice of Dellets                                                    | ant Diaghanna Eli                            | mination Contain and Francisco                                             | C                                          | ita that a             |
| <b>Note:</b> It is a condition of National Polluta maintenance program be conducted to p        | _                                            |                                                                            |                                            |                        |
| weekly basis and after each stormwater                                                          | event. Please li                             | st in the space provided comme                                             | nts to note if repai                       | rs or                  |
| replacement are needed or have been n                                                           | nade for BMPs a                              | is a result of the inspection. Fai                                         | lure to conduct the                        | required               |