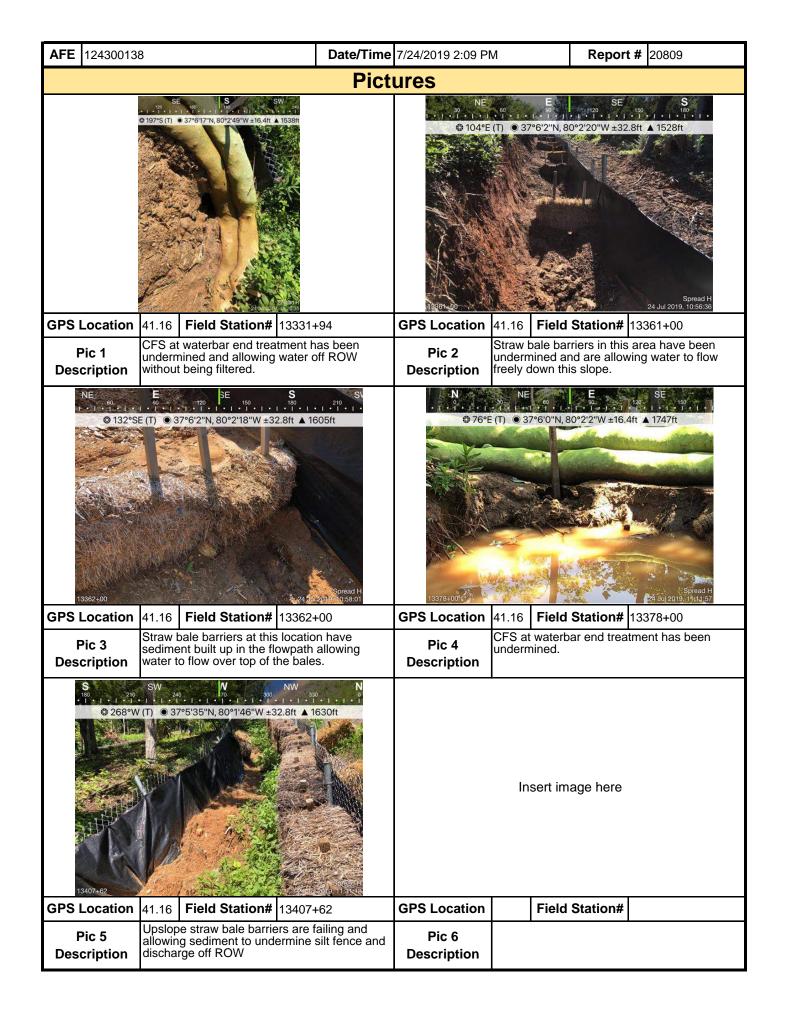

l, it                                                                                                                                                                    | ant Discharge Eli                                | mination System and Erosion                                         | and Sadiment norm                          | ite that a             |

weekly basis and after each stormwater event. Please list in the space provided comments to note if repairs or replacement are needed or have been made for BMPs as a result of the inspection. Failure to conduct the required inspection may result in permit suspension or the imposition of civil penalties. If supplemental monitoring is required

as part of a permit condition this form may be used to meet those monitoring requirements.



| <b>AFE</b> 124300138  | 3                 | Date/Time | e 7/24/2019 2:09 PM Report # 20809 |           |          |  |  |  |  |  |
|-----------------------|-------------------|-----------|------------------------------------|-----------|----------|--|--|--|--|--|
|                       |                   | Pict      | ures                               |           |          |  |  |  |  |  |
|                       | Insert image here |           | Insert image here                  |           |          |  |  |  |  |  |
| <b>GPS Location</b>   | Field Station#    |           | <b>GPS Location</b>                | Field     | Station# |  |  |  |  |  |
| Pic 7<br>Description  |                   |           | Pic 8<br>Description               |           |          |  |  |  |  |  |