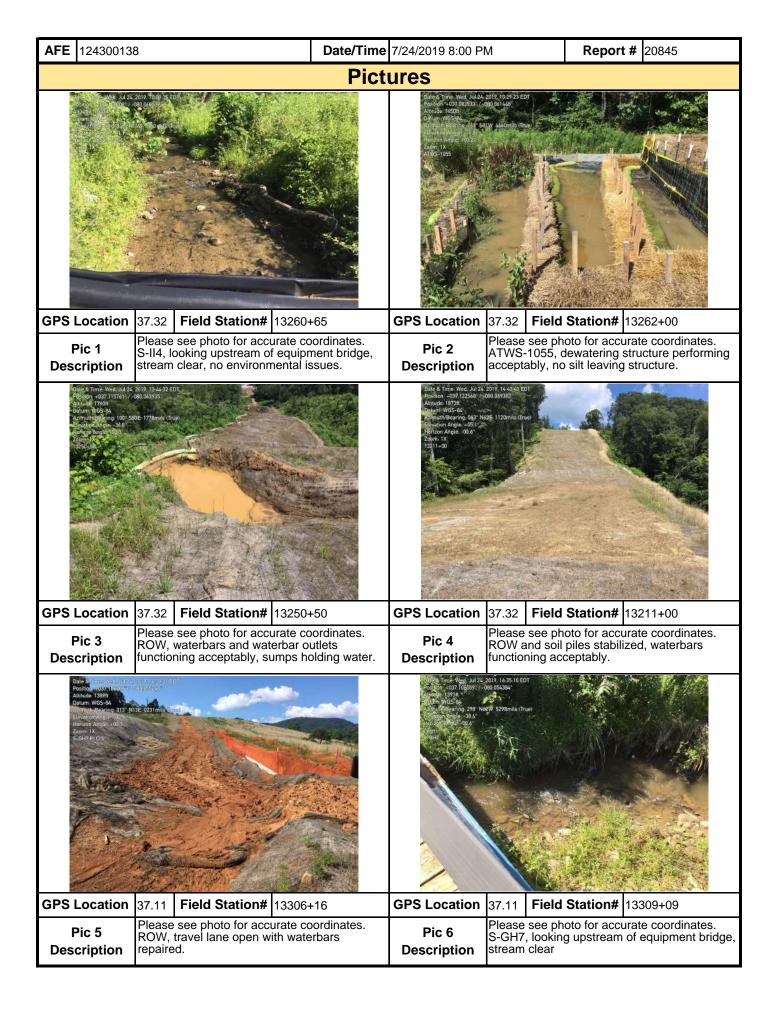

| <b>AFE</b> 124300138  | 3                 | Date/Time | 7/23/2019 5:12 PM     | Л         | Report    | # 20799 |
|-----------------------|-------------------|-----------|-----------------------|-----------|-----------|---------|
|                       |                   | Pict      | ures                  |           |           |         |
|                       | Insert image here |           |                       | Insert im | nage here |         |
| GPS Location          | Field Station#    |           | GPS Location          | Field     | Station#  |         |
| Pic 7<br>Description  |                   |           | Pic 8<br>Description  |           |           |         |
|                       | Insert image here |           |                       |           | nage here |         |
| GPS Location          | Field Station#    |           | GPS Location          | Field     | Station#  |         |
| Pic 9<br>Description  |                   |           | Pic 10<br>Description |           |           |         |
|                       | Insert image here |           | •                     | Insert im | nage here |         |
| GPS Location          | Field Station#    |           | <b>GPS Location</b>   | Field     | Station#  |         |
| Pic 11<br>Description |                   |           | Pic 12<br>Description | ·         |           |         |