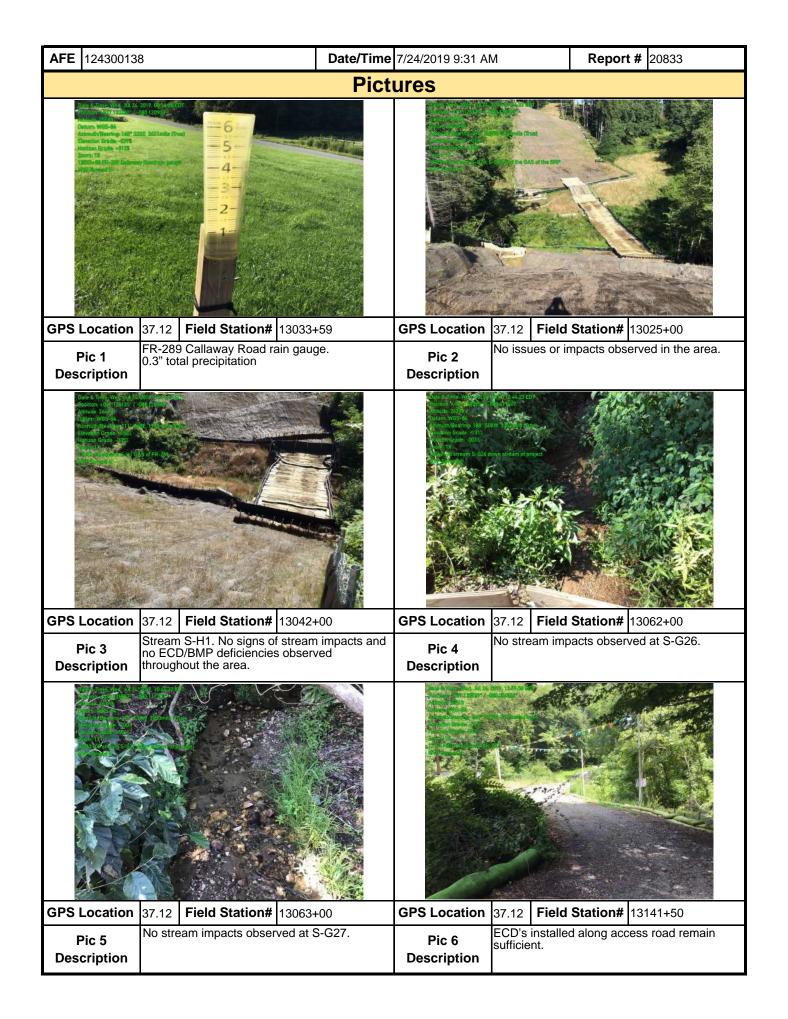

| <b>AFE</b> 124300138  | 3                 | Date/Time | 7/24/2019 5:30 PM <b>Report #</b> 20787 |           |            |  |  |  |  |
|-----------------------|-------------------|-----------|-----------------------------------------|-----------|------------|--|--|--|--|
|                       |                   | Pict      | ures                                    |           |            |  |  |  |  |
|                       | Insert image here |           |                                         | Insert ir | mage here  |  |  |  |  |
| GPS Location          | Field Station#    |           | <b>GPS Location</b>                     | Field     | d Station# |  |  |  |  |
| Pic 13<br>Description |                   |           | Pic 14<br>Description                   |           |            |  |  |  |  |
|                       | Insert image here |           |                                         |           | mage here  |  |  |  |  |
| GPS Location          | Field Station#    |           | GPS Location                            | Field     | d Station# |  |  |  |  |
| Pic 15<br>Description |                   |           | Pic 16<br>Description                   |           |            |  |  |  |  |
|                       | Insert image here |           |                                         | Insert ir | mage here  |  |  |  |  |
| GPS Location          | Field Station#    |           | <b>GPS Location</b>                     | Field     | d Station# |  |  |  |  |
| Pic 17<br>Description |                   |           | Pic 18<br>Description                   | ·         |            |  |  |  |  |