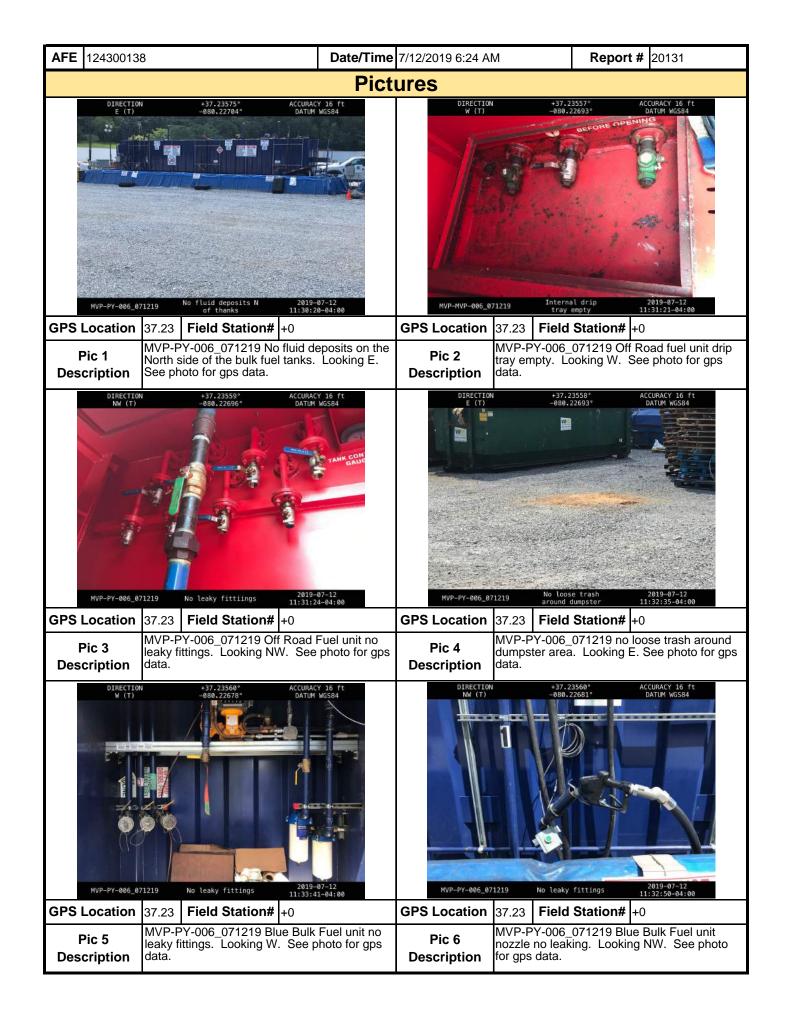

|
| Note: It is a condition of National Polluta<br>maintenance program be conducted to            | -                   | -                                    | •                     |              |
| weekly basis and after each stormwater                                                        | r event. Please li  | ist in the space provided comme      | nts to note if repair | rs or        |
| replacement are needed or have been r<br>inspection may result in permit suspens              |                     | •                                    |                       | •            |
| as part of a permit condition this form m                                                     |                     |                                      | -                     |              |



| AFE 12430013          | 8                 | Date/Time 7/12/201 | e 7/12/2019 6:24 AM Report # 20131                          |                   |  |  |
|-----------------------|-------------------|--------------------|-------------------------------------------------------------|-------------------|--|--|
|                       |                   | Pictures           |                                                             |                   |  |  |
|                       | Insert image here |                    | Insert image here         GPS Location       Field Station# |                   |  |  |
| GPS Location          | Field Station#    | GPS Lo             | ocation                                                     | Field Station#    |  |  |
| Pic 7<br>Description