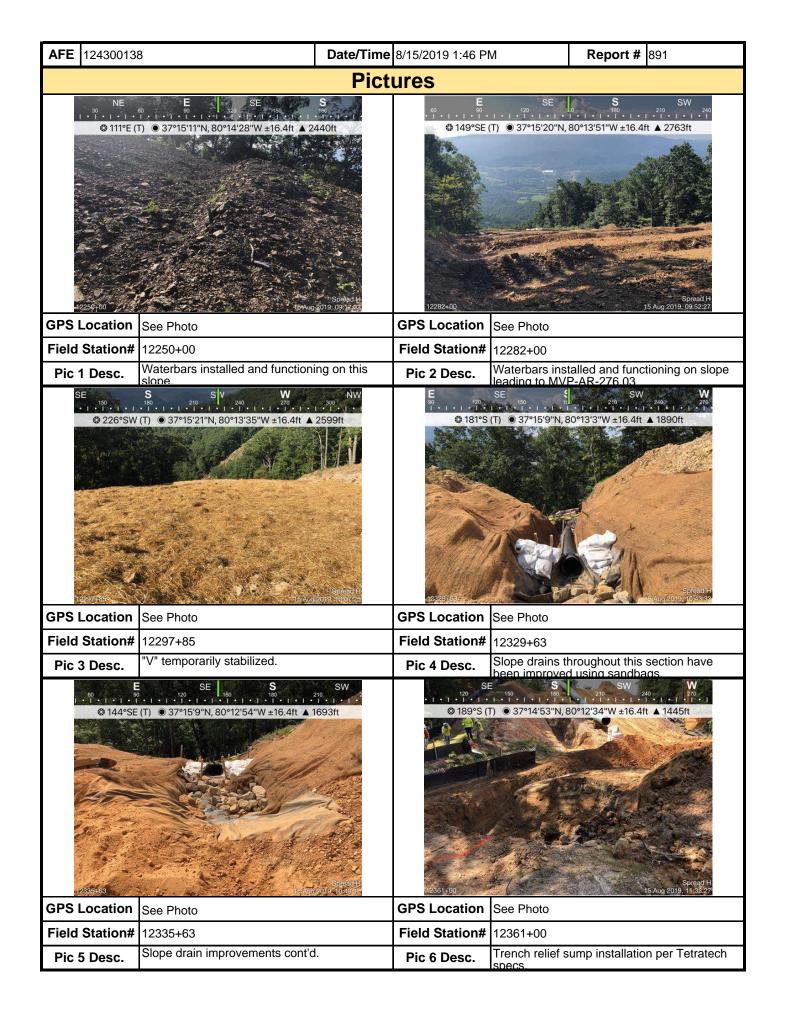

|                                   |                          |                  |  |  |  |  |  |  |

**Note:** It is a condition of National Pollutant Discharge Elimination System and Erosion and Sediment permits that a maintenance program be conducted to provide for the operation and maintenance of all BMPs to be inspected on a weekly basis and after each stormwater event. Please list in the space provided comments to note if repairs or replacement are needed or have been made for BMPs as a result of the inspection. Failure to conduct the required inspection may result in permit suspension or the imposition of civil penalties. If supplemental monitoring is required as part of a permit condition this form may be used to meet those monitoring requirements.

MVP-34 REV 2 Page 2 of 5



MVP-34 REV 2 Page 3 of 5



MVP-34 REV 2 Page 4 of 5

| AFE 124300138                   | <b>Date/Time</b> 8/15/2019 1:46 PM | M Report # 891    |
|---------------------------------|------------------------------------|-------------------|
|                                 | Pictures                           |                   |
| Insert image here               |                                    | Insert image here |
| GPS Location                    | GPS Location                       |                   |
| Field Station#                  | Field Station#                     |                   |
| Pic 13 Desc.                    | Pic 14 Desc.                       |                   |
| Insert image here               |                                    | Insert image here |