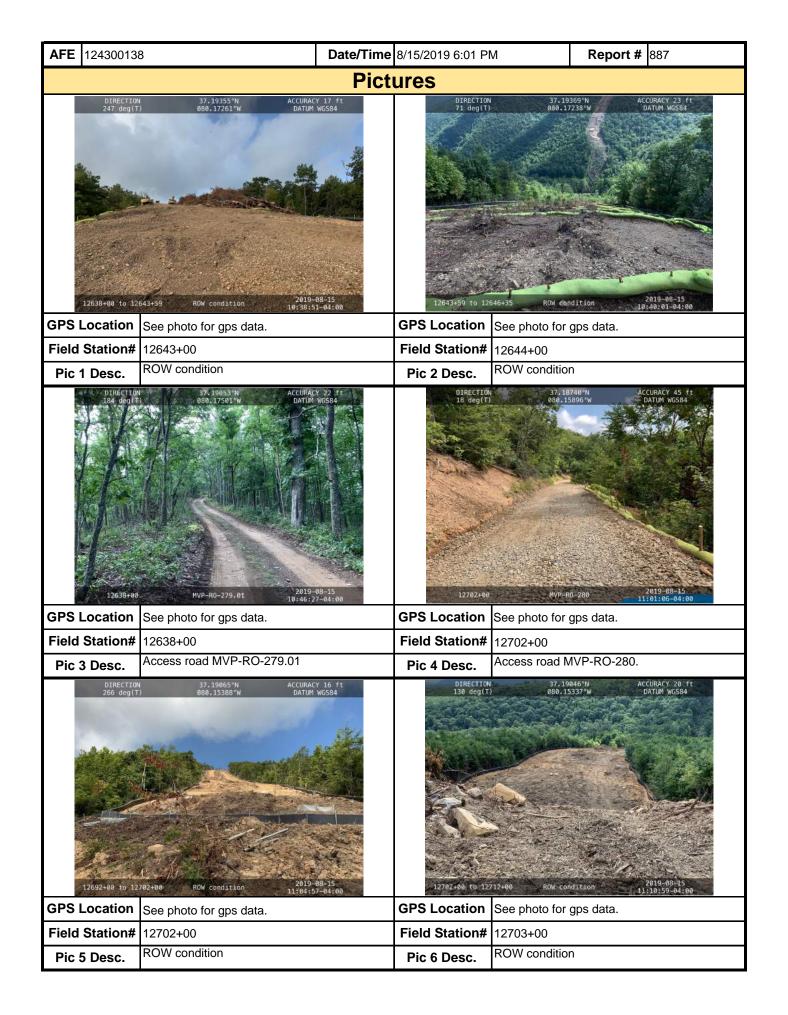

MVP-34 REV 3 Page 3 of 5

| <b>AFE</b> 124300138 | }                 | Date/Time 8/14/2019 6:34 Pt | e 8/14/2019 6:34 PM Report # 774 |          |  |  |  |
|----------------------|-------------------|-----------------------------|----------------------------------|----------|--|--|--|
|                      |                   | Pictures                    |                                  |          |  |  |  |
|                      | Insert image here |                             | Insert im                        | age here |  |  |  |
| GPS Location         |                   | GPS Location                |                                  |          |  |  |  |
| Field Station#       |                   | Field Station#              |                                  |          |  |  |  |
| Pic 7 Desc.          |                   | Pic 8 Desc.                 |                                  |          |  |  |  |
|                      | Insert image here |                             | Insert im                        | age here |  |  |  |
| GPS Location         |                   | GPS Location                |                                  |          |  |  |  |
| Field Station#       |                   | Field Station#              |                                  |          |  |  |  |
| Pic 9 Desc.          |                   | Pic 10 Desc.                |                                  |          |  |  |  |
|                      | Insert image here |                             | Insert im                        | age here |  |  |  |
| GPS Location         |                   | GPS Location                |                                  |          |  |  |  |
| Field Station#       |                   | Field Station#              |                                  |          |  |  |  |
| Pic 11 Desc.         |                   | Pic 12 Desc.                |                                  |          |  |  |  |