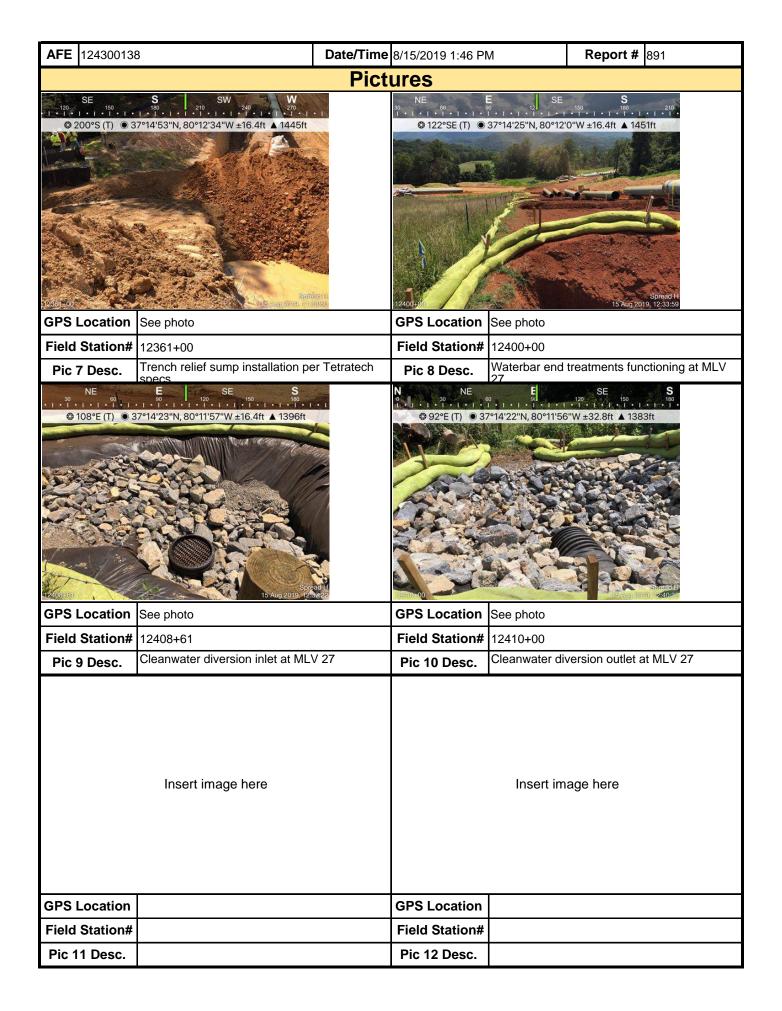

|                          |                  |  |  |  |  |  |  |

**Note:** It is a condition of National Pollutant Discharge Elimination System and Erosion and Sediment permits that a maintenance program be conducted to provide for the operation and maintenance of all BMPs to be inspected on a weekly basis and after each stormwater event. Please list in the space provided comments to note if repairs or replacement are needed or have been made for BMPs as a result of the inspection. Failure to conduct the required inspection may result in permit suspension or the imposition of civil penalties. If supplemental monitoring is required as part of a permit condition this form may be used to meet those monitoring requirements.

MVP-34 REV 2 Page 2 of 5



MVP-34 REV 2 Page 3 of 5



MVP-34 REV 2 Page 4 of 5

| AFE 124300138                   | <b>Date/Time</b> 8/15/2019 1:46 PM | M Report # 891    |
|---------------------------------|------------------------------------|-------------------|
|                                 | Pictures                           |                   |
| Insert image here               |                                    | Insert image here |
| GPS Location                    | GPS Location                       |                   |
| Field Station#                  | Field Station#                     |                   |
| Pic 13 Desc.                    | Pic 14 Desc.                       |                   |
| Insert image here               |                                    | Insert image here |
| GPS Location