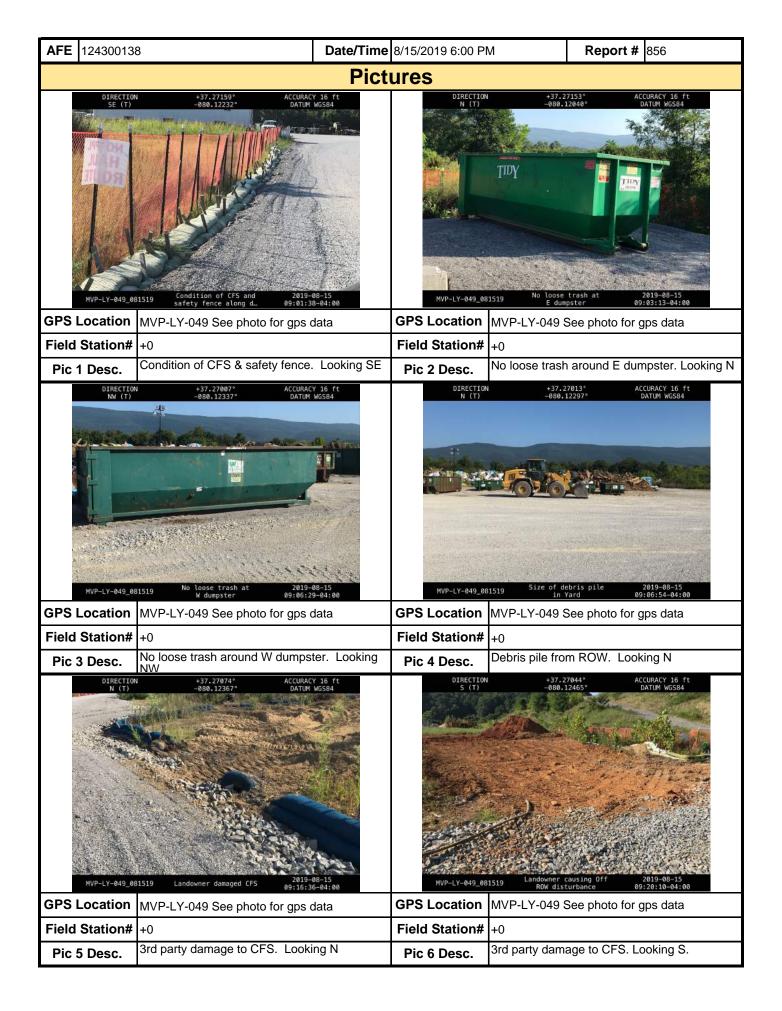

MVP-34 REV 3 Page 3 of 5

| <b>AFE</b> 124300138 | }                 | Date/Time 8/14/2019 6:34 Pt | e 8/14/2019 6:34 PM Report # 774 |          |  |  |  |
|----------------------|-------------------|-----------------------------|----------------------------------|----------|--|--|--|
|                      |                   | Pictures                    |                                  |          |  |  |  |
|                      | Insert image here |                             | Insert im                        | age here |  |  |  |
| GPS Location         |                   | GPS Location                |                                  |          |  |  |  |
| Field Station#       |                   | Field Station#              |                                  |          |  |  |  |
| Pic 7 Desc.          |                   | Pic 8 Desc.                 |                                  |          |  |  |  |
|                      | Insert image here |                             | Insert im                        | age here |  |  |  |
| GPS Location         |                   | GPS Location                |                                  |          |  |  |  |
| Field Station#       |                   | Field Station#              |                                  |          |  |  |  |
| Pic 9 Desc.          |                   | Pic 10 Desc.                |                                  |          |  |  |  |
|                      | Insert image here |                             | Insert im                        | age here |  |  |  |
| GPS Location         |                   | GPS Location                |                                  |          |  |  |  |
| Field Station#       |                   | Field Station#              |                                  |          |  |  |  |
| Pic 11 Desc.         |                   | Pic 12 Desc.                |                                  |          |  |  |  |