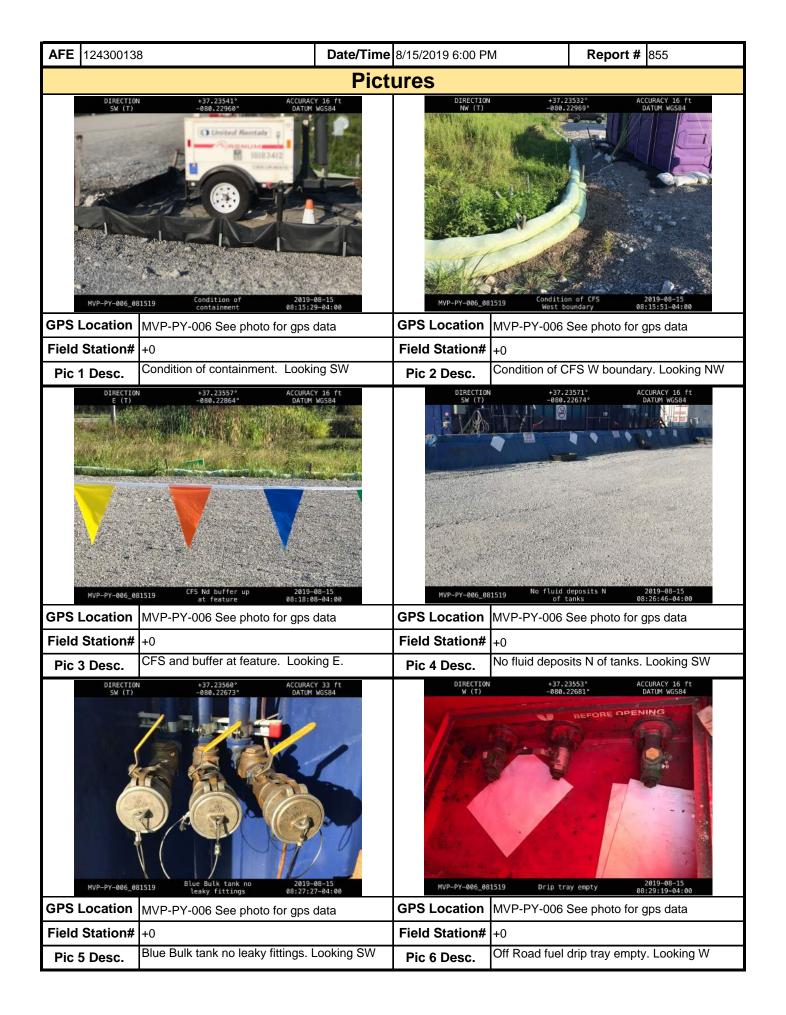

MVP-34 REV 3 Page 3 of 5

| <b>AFE</b> 124300138 | }                 | Date/Time 8/14/2019 6:34 Pt | e 8/14/2019 6:34 PM Report # 774 |          |  |  |  |
|----------------------|-------------------|-----------------------------|----------------------------------|----------|--|--|--|
|                      |                   | Pictures                    |                                  |          |  |  |  |
|                      | Insert image here |                             | Insert im                        | age here |  |  |  |
| GPS Location         |                   | GPS Location                |                                  |          |  |  |  |
| Field Station#       |                   | Field Station#              |                                  |          |  |  |  |
| Pic 7 Desc.          |                   | Pic 8 Desc.                 |                                  |          |  |  |  |
|                      | Insert image here |                             | Insert im                        | age here |  |  |  |
| GPS Location         |                   | GPS Location                |                                  |          |  |  |  |
| Field Station#       |                   | Field Station#              |                                  |          |  |  |  |
| Pic 9 Desc.          |                   | Pic 10 Desc.                |                                  |          |  |  |  |
|                      | Insert image here |                             | Insert im                        | age here |  |  |  |
| GPS Location         |                   | GPS Location                |                                  |          |  |  |  |
| Field Station#       |                   | Field Station#              |                                  |          |  |  |  |
| Pic 11 Desc.         |                   | Pic 12 Desc.                |                                  |          |  |  |  |