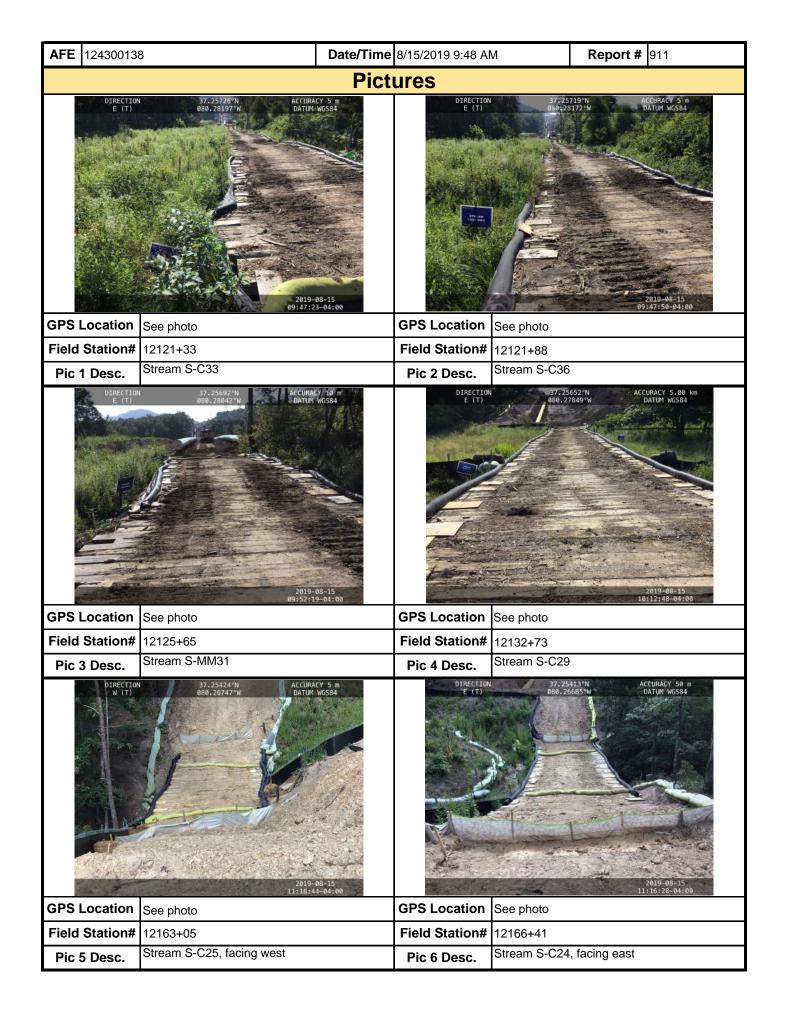

00, and a sump was excavated to the proper size at station 12190+00. Both of these were identified by DEQ.

**Note:** It is a condition of National Pollutant Discharge Elimination System and Erosion and Sediment permits that a maintenance program be conducted to provide for the operation and maintenance of all BMPs to be inspected on a weekly basis and after each stormwater event. Please list in the space provided comments to note if repairs or replacement are needed or have been made for BMPs as a result of the inspection. Failure to conduct the required inspection may result in permit suspension or the imposition of civil penalties. If supplemental monitoring is required as part of a permit condition this form may be used to meet those monitoring requirements.

MVP-34 REV 2 Page 2 of 5



MVP-34 REV 2 Page 3 of 5



MVP-34 REV 2 Page 4 of 5

| AFE 124300138                   | <b>Date/Time</b> 8/15/2019 9:48 AM | Report #   | 911      |  |
|---------------------------------|------------------------------------|------------|----------|--|
|                                 | Pictures                           |            |          |  |
| Insert image here               |                                    | Insert ima | age here |  |
| GPS Location                    | GPS Location                       |            |          |  |
| Field Station#                  | Field Station#                     |            |          |  |
| Pic 13 Desc.                    | Pic 14 Desc.                       |            |          |  |
| Insert image here               |