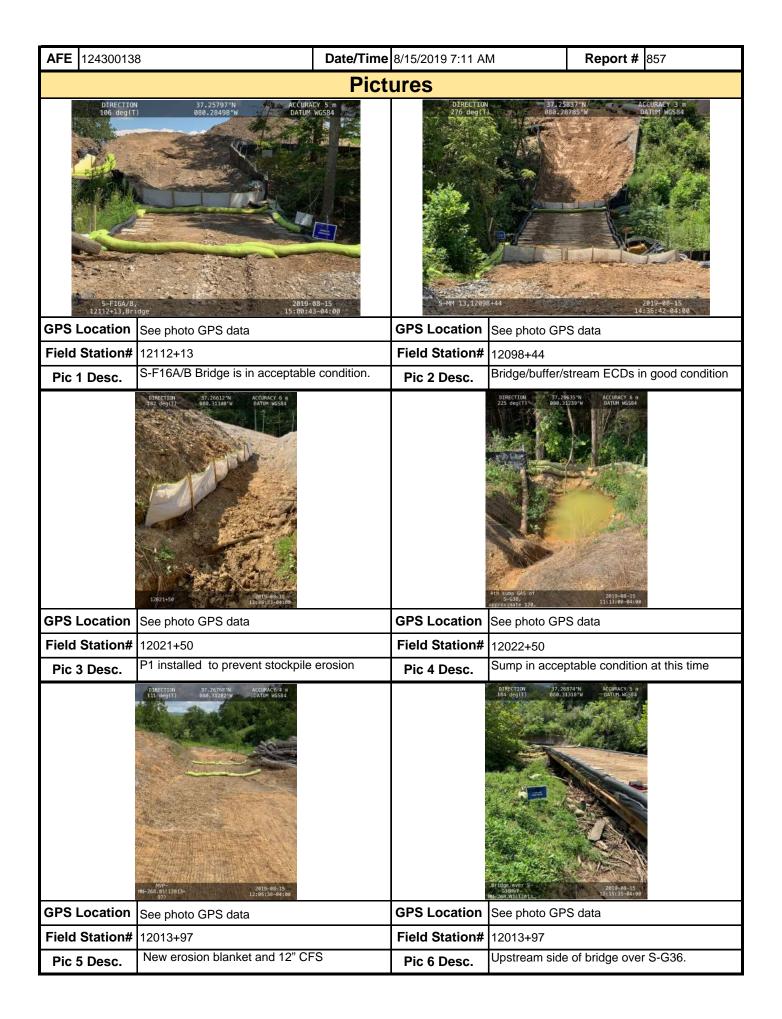

MVP-34 REV 3 Page 3 of 5

| <b>AFE</b> 124300138 | }                 | Date/Time 8/14/2019 6:34 Pt | e 8/14/2019 6:34 PM Report # 774 |          |  |  |  |
|----------------------|-------------------|-----------------------------|----------------------------------|----------|--|--|--|
|                      |                   | Pictures                    |                                  |          |  |  |  |
|                      | Insert image here |                             | Insert im                        | age here |  |  |  |
| GPS Location         |                   | GPS Location                |                                  |          |  |  |  |
| Field Station#       |                   | Field Station#              |                                  |          |  |  |  |
| Pic 7 Desc.          |                   | Pic 8 Desc.                 |                                  |          |  |  |  |
|                      | Insert image here |                             | Insert im                        | age here |  |  |  |
| GPS Location         |                   | GPS Location                |                                  |          |  |  |  |
| Field Station#       |                   | Field Station#              |                                  |          |  |  |  |
| Pic 9 Desc.          |                   | Pic 10 Desc.                |                                  |          |  |  |  |
|                      | Insert image here |                             | Insert im                        | age here |  |  |  |
| GPS Location         |                   | GPS Location                |                                  |          |  |  |  |
| Field Station#       |                   | Field Station#              |                                  |          |  |  |  |
| Pic 11 Desc.         |                   | Pic 12 Desc.                |                                  |          |  |  |  |