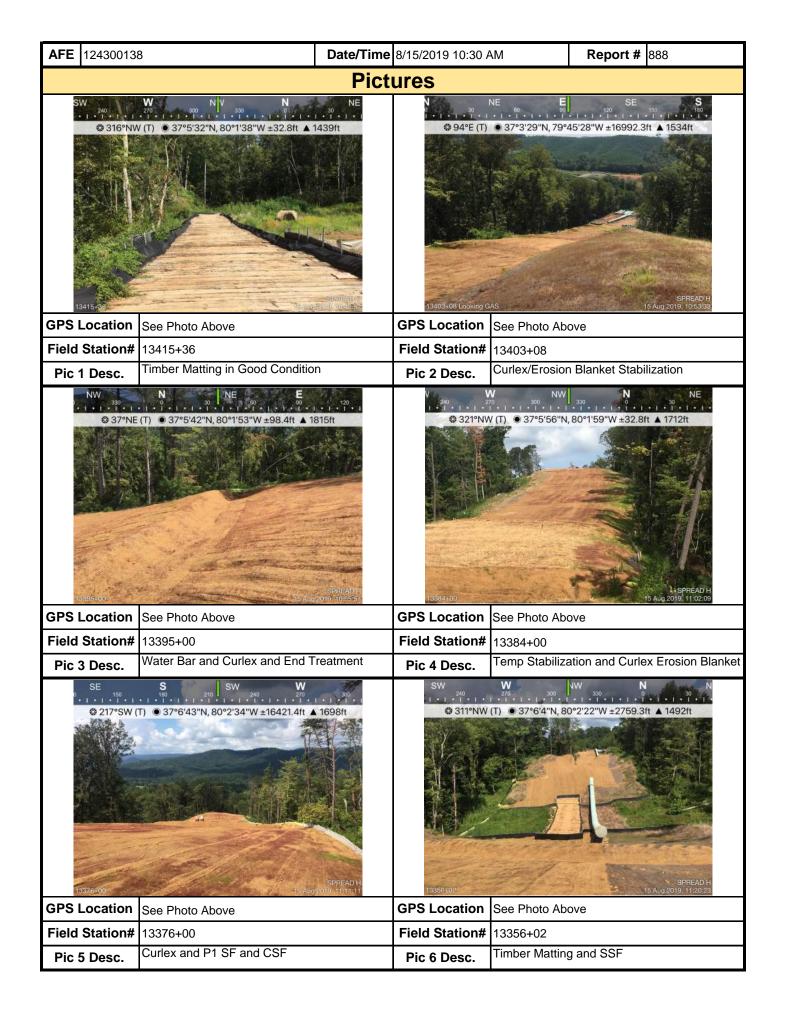

on a                                                 | nd Sediment perm                               | its that a          |
| maintenance program be conducted to weekly basis and after each stormwater                                                  |                                         |                                                                               |                                                |                     |

MVP-34 REV 2 Page 2 of 5

replacement are needed or have been made for BMPs as a result of the inspection. Failure to conduct the required inspection may result in permit suspension or the imposition of civil penalties. If supplemental monitoring is required

as part of a permit condition this form may be used to meet those monitoring requirements.



MVP-34 REV 2 Page 3 of 5

| <b>AFE</b> 124300138 | 8                                                           | Date/Time | 8/15/2019 10:30 AM <b>Report #</b> 888 |           |          |  |  |  |  |
|----------------------|-------------------------------------------------------------|-----------|----------------------------------------|-----------|----------|--|--|--|--|
|                      |                                                             | Pict      | ures                                   |           |          |  |  |  |  |
| SW<br>293°W (T) © 3  | W 350 NW 50 N 350 N 1485ft  1485ft  1485ft  15 Agg 2019 11: | 한건<br>8·교 | Insert image here                      |           |          |  |  |  |  |
| GPS Location         | See Photo Above