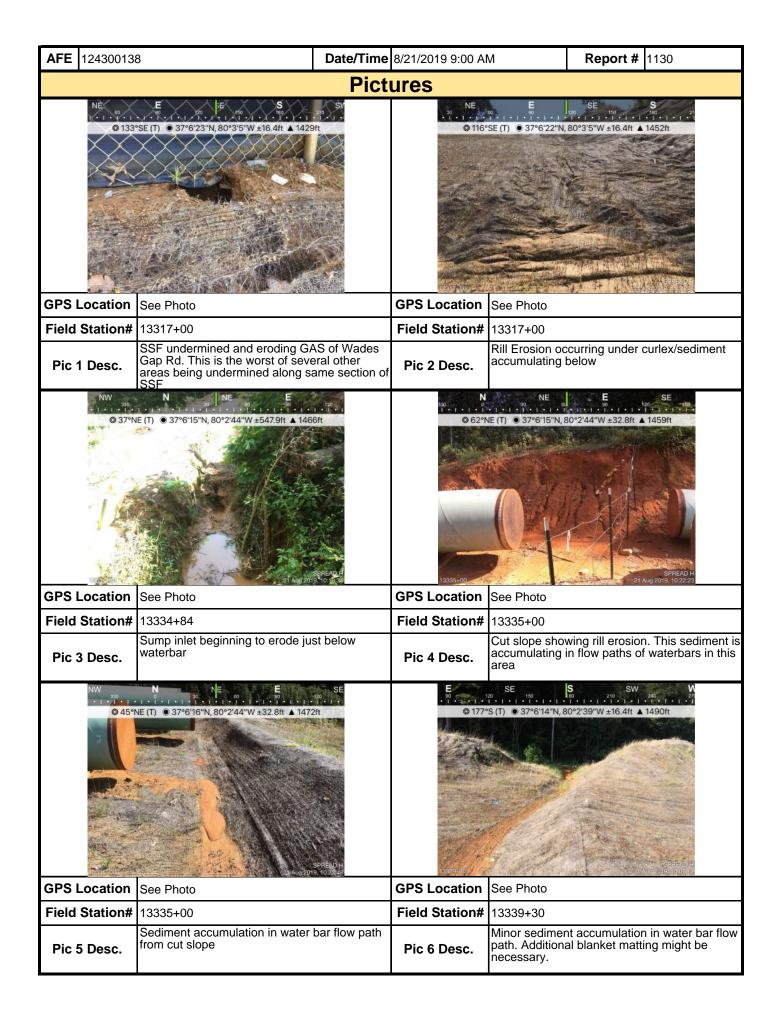

| scharge Fli       | mination System and Erosion and                                             | d Sediment nerm          | its that a       |  |  |  |  |

inspection may result in permit suspension or the imposition of civil penalties. If supplemental monitoring is required as part of a permit condition this form may be used to meet those monitoring requirements.

maintenance program be conducted to provide for the operation and maintenance of all BMPs to be inspected on a weekly basis and after each stormwater event. Please list in the space provided comments to note if repairs or replacement are needed or have been made for BMPs as a result of the inspection. Failure to conduct the required





| <b>AFE</b> 124300138 | 3                 | Date/Time 8/21/2019 9:00 AM | e 8/21/2019 9:00 AM Report # 1130 |          |  |  |  |
|----------------------|-------------------|-----------------------------|-----------------------------------|----------|--|--|--|
|                      |                   | Pictures                    |                                   |          |  |  |  |
|                      | Insert image here |                             | Insert im                         | age here |  |  |  |
| GPS Location         |                   | GPS Location                |                                   |          |  |  |  |
| Field Station#       |                   | Field Station#              |                                   |          |  |  |  |
| Pic 13 D