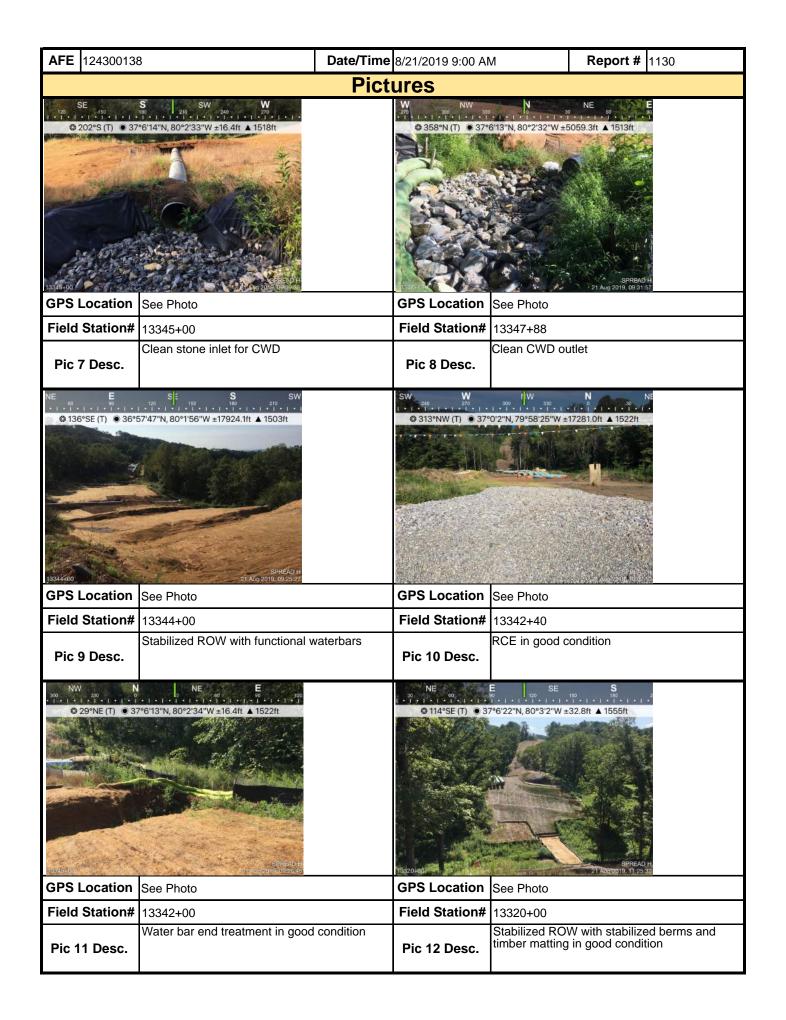

| scharge Fli       | mination System and Erosion and                                             | d Sediment nerm          | its that a       |  |  |  |  |

inspection may result in permit suspension or the imposition of civil penalties. If supplemental monitoring is required as part of a permit condition this form may be used to meet those monitoring requirements.

maintenance program be conducted to provide for the operation and maintenance of all BMPs to be inspected on a weekly basis and after each stormwater event. Please list in the space provided comments to note if repairs or replacement are needed or have been made for BMPs as a result of the inspection. Failure to conduct the required





| <b>AFE</b> 124300138 | 3                 | Date/Time 8/21/2019 9:00 AM | e 8/21/2019 9:00 AM Report # 1130 |          |  |  |  |
|----------------------|-------------------|-----------------------------|-----------------------------------|----------|--|--|--|
|                      |                   | Pictures                    |                                   |          |  |  |  |
|                      | Insert image here |                             | Insert im                         | age here |  |  |  |
| GPS Location         |                   | GPS Location                |                                   |          |  |  |  |
| Field Station#       |                   | Field Station#              |                                   |          |  |  |  |
| Pic 13 Des