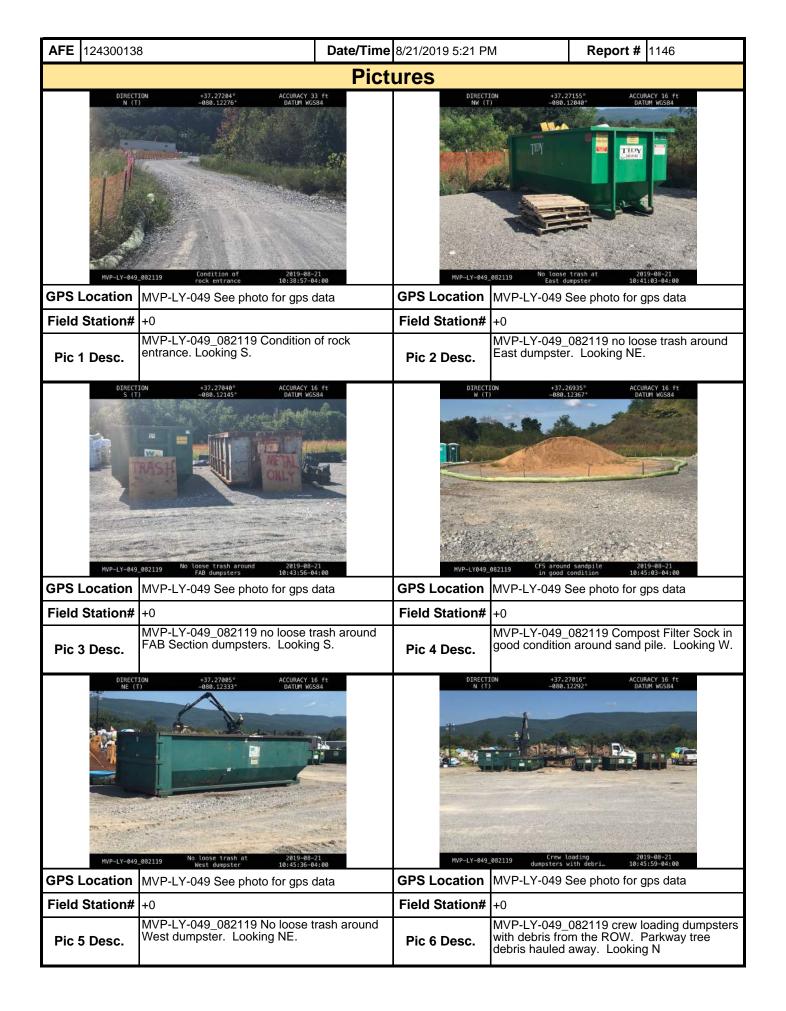

after each stormwater                                                                             |                       | · · · · · · · · · · · · · · · · · · ·                                                        | •                                        |                    |
| replacement are needed or have been n                                                                              | nade for BMPs a       | is a resuit of the inspection. Fail                                                          | ure to conduct the                       | e required         |

inspection may result in permit suspension or the imposition of civil penalties. If supplemental monitoring is required

as part of a permit condition this form may be used to meet those monitoring requirements.



| <b>AFE</b> 124300138 | }                 | Date/Time 8/21/2019 5:21 PM | e 8/21/2019 5:21 PM Report # 1146 |          |  |  |  |  |
|----------------------|-------------------|-----------------------------|-----------------------------------|----------|--|--|--|--|
|                      |                   | Pictures                    |                                   |          |  |  |  |  |
|                      | Insert image here |                             | Insert im                         | age here |  |  |  |  |
| GPS Location         |                   | GPS Location                |                                   |          |  |  |  |  |
| Field Station#       |                   | Field Station#              |                                   |          |  |  |