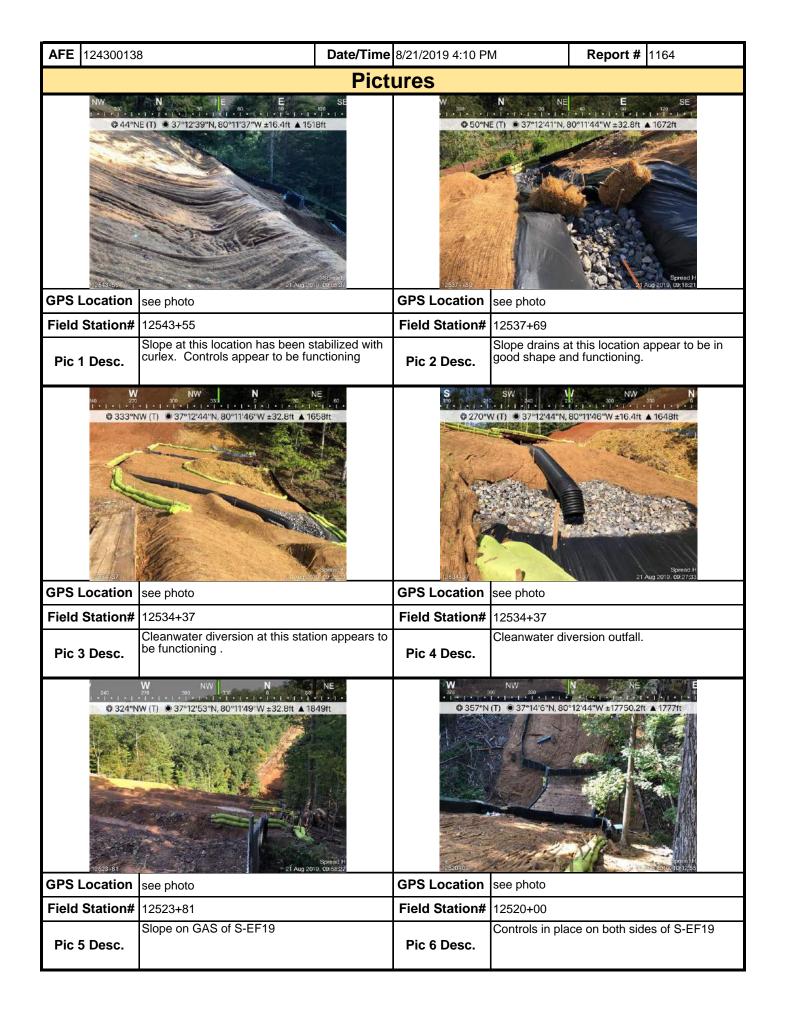

| <b>AFE</b> 124300138 |                   | Date/Time | 8/20/2019 8:22 PN | Л         | Report # 1114 |  |  |  |
|----------------------|-------------------|-----------|-------------------|-----------|---------------|--|--|--|
|                      |                   | Pictu     | ures              |           |               |  |  |  |
|                      | Insert image here |           | Insert image here |           |               |  |  |  |
| GPS Location         |                   |           | GPS Location      |           |               |  |  |  |
| Field Station#       |                   |           | Field Station#    |           |               |  |  |  |
| Pic 7 Desc.          |                   |           | Pic 8 Desc.       |           |               |  |  |  |
|                      | Insert image here |           |                   | Insert im | age here      |  |  |  |
| GPS Location         |                   |           | GPS Location      |           |               |  |  |  |
| Field Station#       |                   |           | Field Station#    |           |               |  |  |  |
| Pic 9 Desc.          |                   |           | Pic 10 Desc.      |           |               |  |  |  |
|                      | Insert image here |           |                   | Insert im | age here      |  |  |  |
| GPS Location         |                   |           | GPS Location      |           |               |  |  |  |
| Field Station#       |                   |           | Field Station#    |           |               |  |  |  |
| Pic 11 Desc.         |                   |           | Pic 12 Desc.      |           |               |  |  |  |