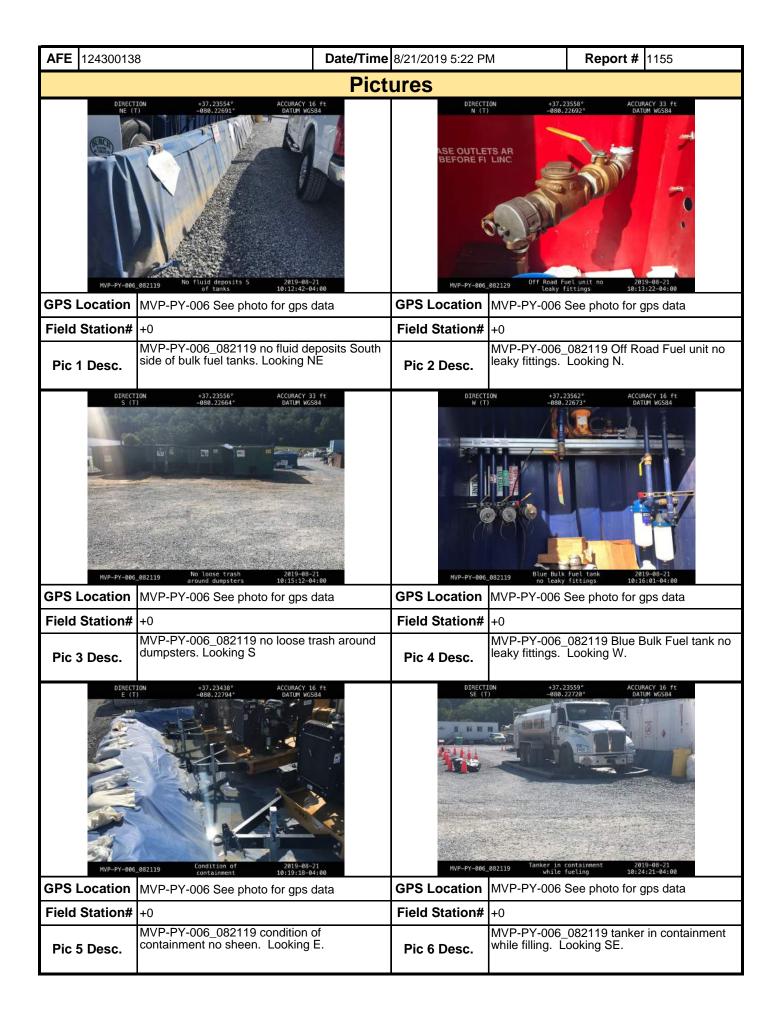

|                                                                                                                                                                                                                |                                                                                   |

replacement are needed or have been made for BMPs as a result of the inspection. Failure to conduct the required inspection may result in permit suspension or the imposition of civil penalties. If supplemental monitoring is required

as part of a permit condition this form may be used to meet those monitoring requirements.



| <b>AFE</b> 124300138 | }                 | Date/Time 8/21/2019 5:22 PM | e 8/21/2019 5:22 PM Report # 1155 |          |  |  |  |  |
|----------------------|-------------------|-----------------------------|-----------------------------------|----------|--|--|--|--|
|                      |                   | Pictures                    |                                   |          |  |  |  |  |
|                      | Insert image here |                             | Insert im                         | age here |  |  |  |  |
| GPS Location         |                   | GPS Location                |                                   |          |  |  |  |  |
| Field Station#       |                   | Field Station#              |                                   |          |  |  |