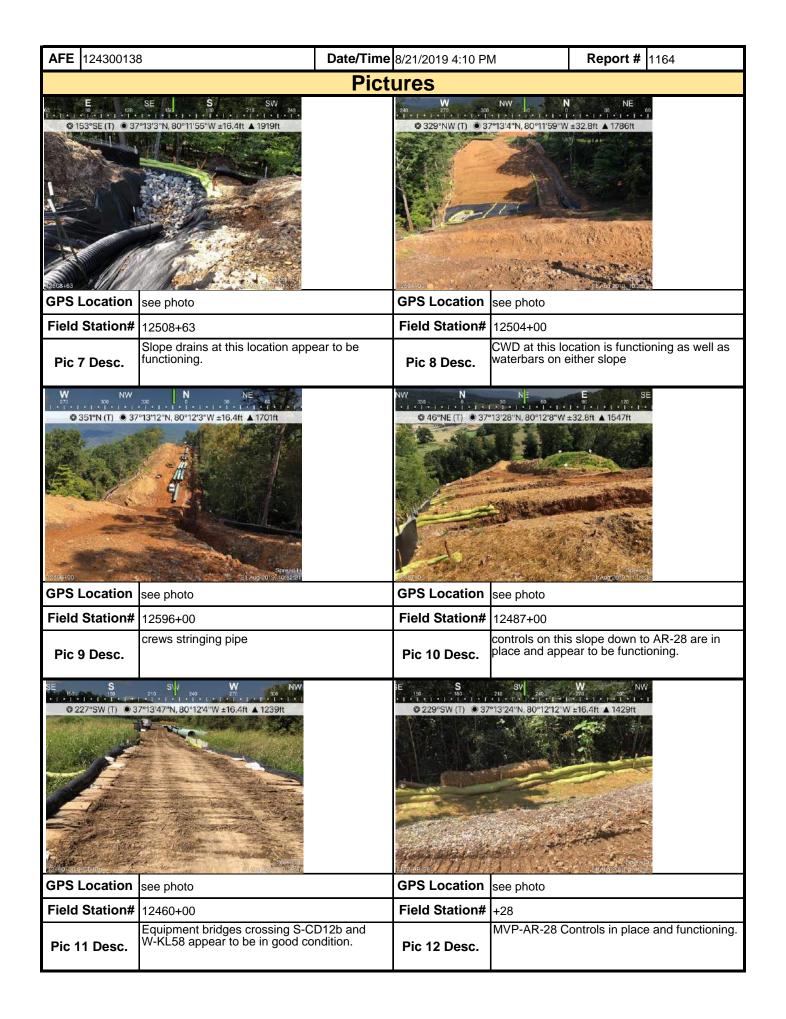

| <b>AFE</b> 124300138 |                   | Date/Time | 8/20/2019 8:22 PN | Л         | Report # 1114 |  |  |  |
|----------------------|-------------------|-----------|-------------------|-----------|---------------|--|--|--|
|                      |                   | Pictu     | ures              |           |               |  |  |  |
|                      | Insert image here |           | Insert image here |           |               |  |  |  |
| GPS Location         |                   |           | GPS Location      |           |               |  |  |  |
| Field Station#       |                   |           | Field Station#    |           |               |  |  |  |
| Pic 7 Desc.          |                   |           | Pic 8 Desc.       |           |               |  |  |  |
|                      | Insert image here |           |                   | Insert im | age here      |  |  |  |
| GPS Location         |                   |           | GPS Location      |           |               |  |  |  |
| Field Station#       |                   |           | Field Station#    |           |               |  |  |  |
| Pic 9 Desc.          |                   |           | Pic 10 Desc.      |           |               |  |  |  |
|                      | Insert image here |           |                   | Insert im | age here      |  |  |  |
| GPS Location         |                   |           | GPS Location      |           |               |  |  |  |
| Field Station#       |                   |           | Field Station#    |           |               |  |  |  |
| Pic 11 Desc.         |                   |           | Pic 12 Desc.      |           |               |  |  |  |