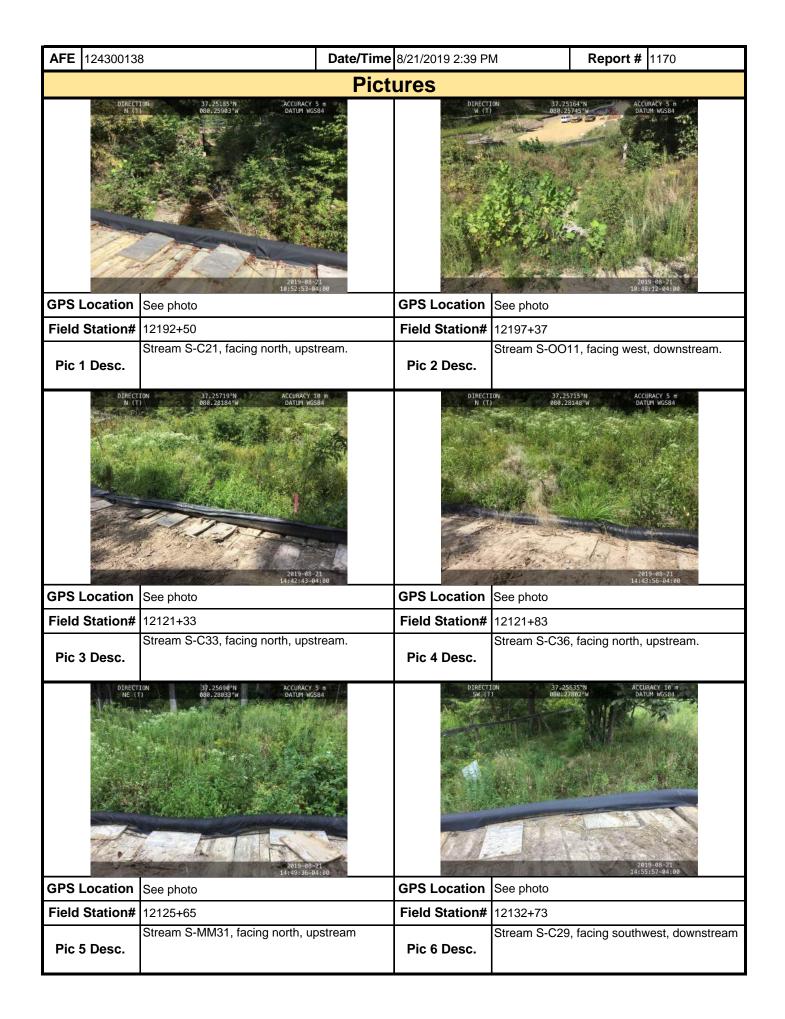

| <b>AFE</b> 12430 | 0138                                                                                                                                                                                                                                                                                                                                                                                                                                                                                                                                                                                                                                                                                                                                                                                                                                                                                                                                                                                                                                                                                                                                                                                                                                                                                                                                                                                                                                                                                                                                                                                                                                                                                                                                                                                                                                                                                                                                                                                                                                                                                                                           | <b>Date/Time</b> 8/21/2019 7:37 AM           | M Report # 1121                                                                                                                   |
|------------------|--------------------------------------------------------------------------------------------------------------------------------------------------------------------------------------------------------------------------------------------------------------------------------------------------------------------------------------------------------------------------------------------------------------------------------------------------------------------------------------------------------------------------------------------------------------------------------------------------------------------------------------------------------------------------------------------------------------------------------------------------------------------------------------------------------------------------------------------------------------------------------------------------------------------------------------------------------------------------------------------------------------------------------------------------------------------------------------------------------------------------------------------------------------------------------------------------------------------------------------------------------------------------------------------------------------------------------------------------------------------------------------------------------------------------------------------------------------------------------------------------------------------------------------------------------------------------------------------------------------------------------------------------------------------------------------------------------------------------------------------------------------------------------------------------------------------------------------------------------------------------------------------------------------------------------------------------------------------------------------------------------------------------------------------------------------------------------------------------------------------------------|----------------------------------------------|-----------------------------------------------------------------------------------------------------------------------------------|
|                  |                                                                                                                                                                                                                                                                                                                                                                                                                                                                                                                                                                                                                                                                                                                                                                                                                                                                                                                                                                                                                                                                                                                                                                                                                                                                                                                                                                                                                                                                                                                                                                                                                                                                                                                                                                                                                                                                                                                                                                                                                                                                                                                                | Pictures                                     |                                                                                                                                   |
|                  | 03RECTT(#) 37.26858*W ACCURACY 5 m DATIAN WESSA DATIAN WE |                                              | OTRECTION 37, 3649*N ACCURACY 5 N DATION MOS81  238 deg(T) 888-38745/V DATION MOS81  C15 (5-635) 1200-68-21 12104738-64180        |
| GPS Locat        | on See photo GPS for location                                                                                                                                                                                                                                                                                                                                                                                                                                                                                                                                                                                                                                                                                                                                                                                                                                                                                                                                                                                                                                                                                                                                                                                                                                                                                                                                                                                                                                                                                                                                                                                                                                                                                                                                                                                                                                                                                                                                                                                                                                                                                                  | GPS Location                                 | See photo GPS for location                                                                                                        |
| Field Station    | on# 12008+69                                                                                                                                                                                                                                                                                                                                                                                                                                                                                                                                                                                                                                                                                                                                                                                                                                                                                                                                                                                                                                                                                                                                                                                                                                                                                                                                                                                                                                                                                                                                                                                                                                                                                                                                                                                                                                                                                                                                                                                                                                                                                                                   | Field Station#                               |                                                                                                                                   |
| Pic 1 Des        | .S-G36 and permanently restore growing permanent vegetation.                                                                                                                                                                                                                                                                                                                                                                                                                                                                                                                                                                                                                                                                                                                                                                                                                                                                                                                                                                                                                                                                                                                                                                                                                                                                                                                                                                                                                                                                                                                                                                                                                                                                                                                                                                                                                                                                                                                                                                                                                                                                   | Pic 2 Desc.                                  | Bridge over S-G39 and coming in side.                                                                                             |
|                  | DIRECTION 37,26356*N ACCURACY BATUM MS 2019-08-11:32:18-0                                                                                                                                                                                                                                                                                                                                                                                                                                                                                                                                                                                                                                                                                                                                                                                                                                                                                                                                                                                                                                                                                                                                                                                                                                                                                                                                                                                                                                                                                                                                                                                                                                                                                                                                                                                                                                                                                                                                                                                                                                                                      | 21<br>21<br>44:08                            | OIRECTION 37.7.6274*N ACCURACY 5 II CATUM MESSA  BBB.38244*N CATUM MESSA  12045**60-5app 33.75-65-21  13.55-65-21  13.55-14-61-18 |
| GPS Locat        | on See photo GPS for location                                                                                                                                                                                                                                                                                                                                                                                                                                                                                                                                                                                                                                                                                                                                                                                                                                                                                                                                                                                                                                                                                                                                                                                                                                                                                                                                                                                                                                                                                                                                                                                                                                                                                                                                                                                                                                                                                                                                                                                                                                                                                                  | GPS Location                                 | See photo GPS for location                                                                                                        |
| Field Station    | on# 12043+00                                                                                                                                                                                                                                                                                                                                                                                                                                                                                                                                                                                                                                                                                                                                                                                                                                                                                                                                                                                                                                                                                                                                                                                                                                                                                                                                                                                                                                                                                                                                                                                                                                                                                                                                                                                                                                                                                                                                                                                                                                                                                                                   | Field Station#                               |                                                                                                                                   |
| Pic 3 Des        | CIS from 12043+00. Stable.                                                                                                                                                                                                                                                                                                                                                                                                                                                                                                                                                                                                                                                                                                                                                                                                                                                                                                                                                                                                                                                                                                                                                                                                                                                                                                                                                                                                                                                                                                                                                                                                                                                                                                                                                                                                                                                                                                                                                                                                                                                                                                     | Pic 4 Desc.                                  | Sump in good condition.                                                                                                           |
|                  | 12392-77 424 ft of Joseph 1999-88-22 to dig 10-35-80-44-88                                                                                                                                                                                                                                                                                                                                                                                                                                                                                                                                                                                                                                                                                                                                                                                                                                                                                                                                                                                                                                                                                                                                                                                                                                                                                                                                                                                                                                                                                                                                                                                                                                                                                                                                                                                                                                                                                                                                                                                                                                                                     | DIRECTI<br>350 deg<br>S-G36 Br<br>Crossing 2 | T)                                                                                                                                |
| <b>GPS Locat</b> | on See photo GPS for location                                                                                                                                                                                                                                                                                                                                                                                                                                                                                                                                                                                                                                                                                                                                                                                                                                                                                                                                                                                                                                                                                                                                                                                                                                                                                                                                                                                                                                                                                                                                                                                                                                                                                                                                                                                                                                                                                                                                                                                                                                                                                                  | GPS Location                                 | See photo GPS for location                                                                                                        |
| Field Station    | on# 12192+77                                                                                                                                                                                                                                                                                                                                                                                                                                                                                                                                                                                                                                                                                                                                                                                                                                                                                                                                                                                                                                                                                                                                                                                                                                                                                                                                                                                                                                                                                                                                                                                                                                                                                                                                                                                                                                                                                                                                                                                                                                                                                                                   | Field Station#                               |                                                                                                                                   |
| Pic 5 Des        | Ditching soil piles within LOD.                                                                                                                                                                                                                                                                                                                                                                                                                                                                                                                                                                                                                                                                                                                                                                                                                                                                                                                                                                                                                                                                                                                                                                                                                                                                                                                                                                                                                                                                                                                                                                                                                                                                                                                                                                                                                                                                                                                                                                                                                                                                                                | Pic 6 Desc.                                  | Downstream view from bridge over S-G36 on AR268.01.                                                                               |