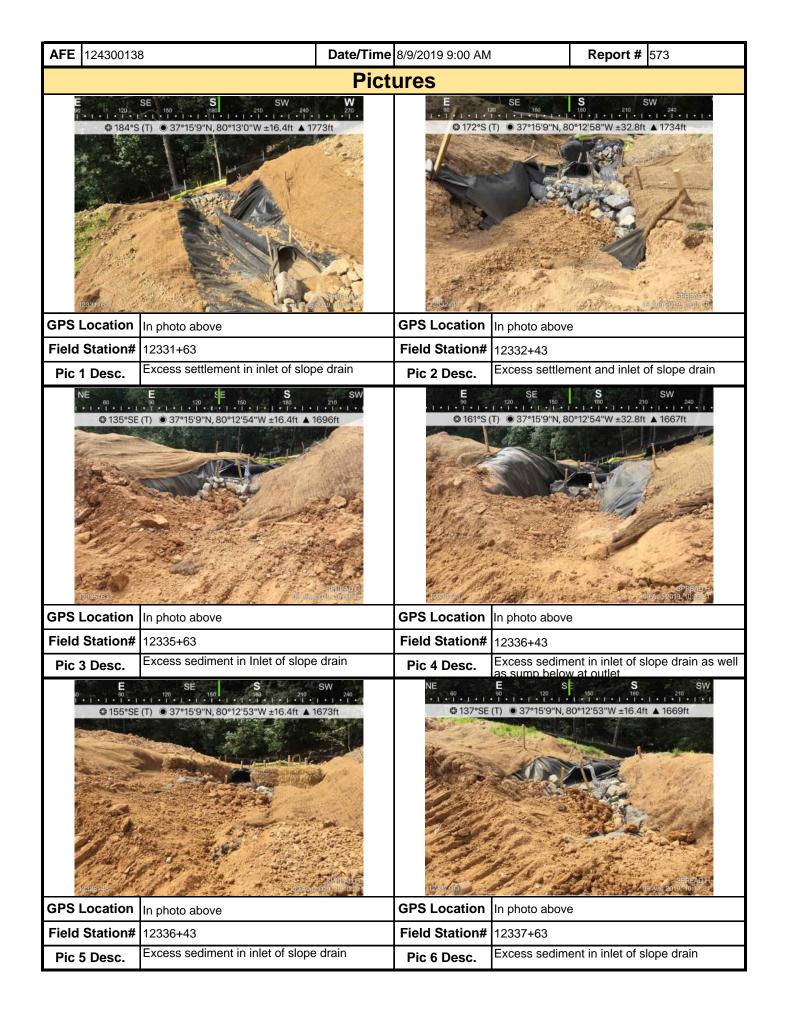

ted the area for a from where they have been worked. | my inspection consist crews were stationed of 81. The environme building in PNS contested for my stretch, Stainder of the day. Upod him that they had a the day. Before that king earlier in the day | ted of a d on the ental crew trol around th tephen Fishe on the ddressed time I |

as part of a permit condition this form may be used to meet those monitoring requirements.

weekly basis and after each stormwater event. Please list in the space provided comments to note if repairs or replacement are needed or have been made for BMPs as a result of the inspection. Failure to conduct the required inspection may result in permit suspension or the imposition of civil penalties. If supplemental monitoring is required

MVP-34 REV 2 Page 2 of 5





| <b>AFE</b> 124300138            | <b>Date/Time</b> 8/9/2019 9:00 AM | Report # 573      |
|---------------------------------|-----------------------------------|-------------------|
|                                 | Pictures                          |                   |
| Insert image here               |                                   | Insert image here |
| GPS Location                    | GPS Location                      |                   |
| Field Station#                  | Field Station#                    |                   |
| Pic 13 Desc.                    | Pic 14 Desc.                      |                   |
| Insert image here               |                                   | Insert image here |
| GPS Location                    | GPS Location