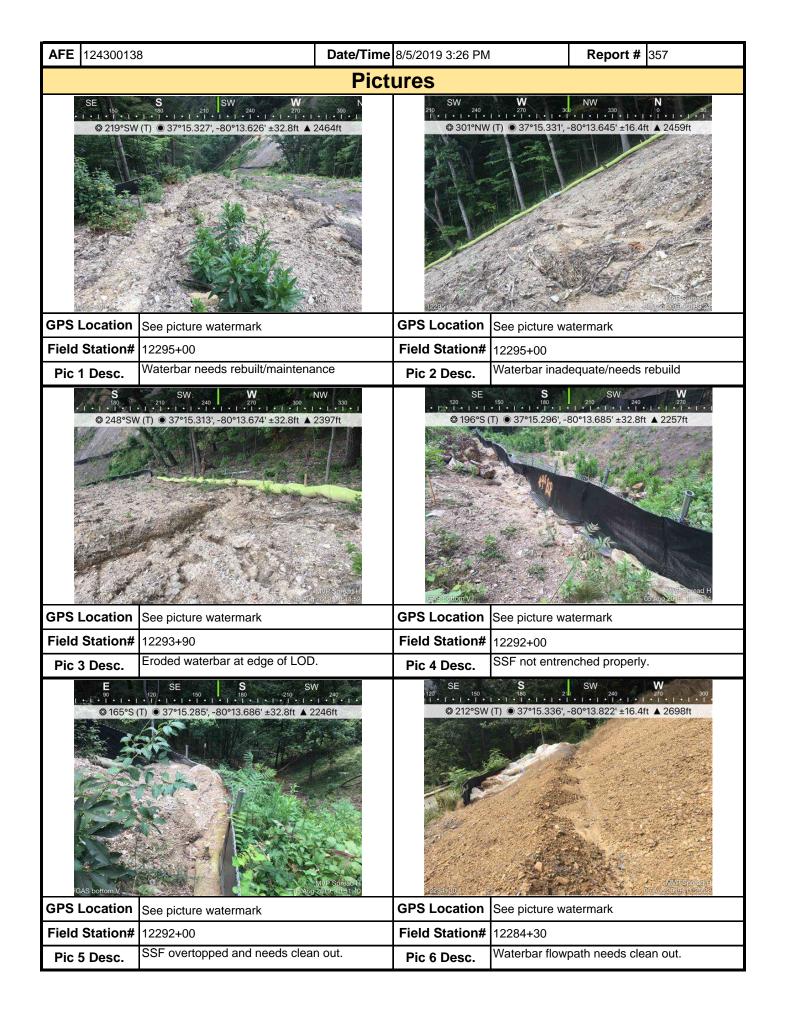

|                                       |                  |  |  |  |  |  |  |

inspection may result in permit suspension or the imposition of civil penalties. If supplemental monitoring is required as part of a permit condition this form may be used to meet those monitoring requirements.

**Note:** It is a condition of National Pollutant Discharge Elimination System and Erosion and Sediment permits that a maintenance program be conducted to provide for the operation and maintenance of all BMPs to be inspected on a weekly basis and after each stormwater event. Please list in the space provided comments to note if repairs or replacement are needed or have been made for BMPs as a result of the inspection. Failure to conduct the required

MVP-34 REV 2 Page 2 of 5





| <b>AFE</b> 124300138            | <b>Date/Time</b> 8/5/2019 3:26 PM | Report # 357      |
|---------------------------------|-----------------------------------|-------------------|
|                                 | Pictures                          |                   |
| Insert image here               |                                   | Insert image here |
| GPS Location                    | GPS Location                      |                   |
| Field Station#                  | Field Station#                    |                   |
| Pic 13 Desc.                    | Pic 14 Desc.                      |                   |
| Insert image here               |                                   | Insert image here |
| GPS Location                    | GPS Location