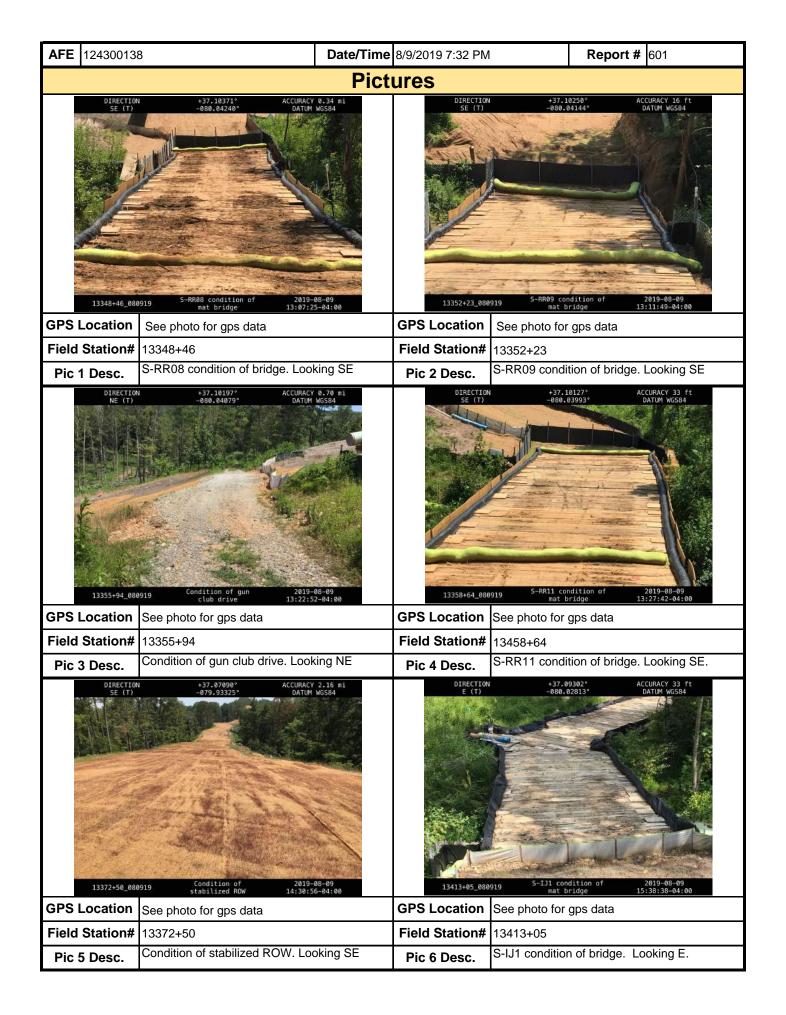

|               |                                                                                      |                    |                           |                                                                            | <del> </del>                             |                         |  |  |  |  |  |
|---------------|--------------------------------------------------------------------------------------|--------------------|---------------------------|----------------------------------------------------------------------------|------------------------------------------|-------------------------|--|--|--|--|--|
| AFE           | 124300138                                                                            |                    | Date/Ti                   | <b>me</b> 8/5/2019 8:32 AM                                                 | Report # 344                             | ļ                       |  |  |  |  |  |
| 6. PC         | SM BMPs (List BMPs and note if                                                       | installe           | ed and ma                 | intained as per the plan. If corre                                         | ctive action is nee                      | eded, a                 |  |  |  |  |  |
| pic           | ture is required.)                                                                   |                    |                           |                                                                            |                                          |                         |  |  |  |  |  |
|               | PCSM BMPs                                                                            |                    | pliance                   | Corrective Action                                                          | Corrective                               | Date                    |  |  |  |  |  |
|               |                                                                                      | L                  | evel                      |                                                                            | Time Frame                               | Repaired                |  |  |  |  |  |
|               |                                                                                      |                    |                           |                                                                            |                                          |                         |  |  |  |  |  |
|               |                                                                                      |                    |                           |                                                                            |                                          |                         |  |  |  |  |  |
|               |                                                                                      |                    |                           |                                                                            |                                          |                         |  |  |  |  |  |
|               |                                                                                      |                    |                           |                                                                            |                                          |                         |  |  |  |  |  |
|               |                                                                                      |                    |                           |                                                                            |                                          |                         |  |  |  |  |  |
|               |                                                                                      |                    |                           |                                                                            |                                          |                         |  |  |  |  |  |
|               |                                                                                      |                    |                           |                                                                            |                                          |                         |  |  |  |  |  |
|               |                                                                                      |                    |                           |                                                                            |                                          |                         |  |  |  |  |  |
|               |                                                                                      |                    |                           |                                                                            |                                          |                         |  |  |  |  |  |
|               |                                                                                      |                    |                           |                                                                            |                                          |                         |  |  |  |  |  |
|               |                                                                                      |                    |                           |                                                                            |                                          |                         |  |  |  |  |  |
|               |                                                                                      |                    |                           |                                                                            |                                          |                         |  |  |  |  |  |
|               |                                                                                      |                    |                           |                                                                            |                                          |                         |  |  |  |  |  |
| <b>7.</b> Ide | entify all remedial measures that h                                                  | ave be             | en taken s                | since the previous inspection was                                          | conducted.                               |                         |  |  |  |  |  |
|               |                                                                                      |                    |                           |                                                                            |                                          |                         |  |  |  |  |  |
|               |                                                                                      |                    |                           |                                                                            |                                          |                         |  |  |  |  |  |
|               |                                                                                      |                    |                           |                                                                            |                                          |                         |  |  |  |  |  |
|               |                                                                                      |                    |                           |                                                                            |                                          |                         |  |  |  |  |  |
|               |                                                                                      |                    |                           |                                                                            |                                          |                         |  |  |  |  |  |
|               |                                                                                      |                    |                           |                                                                            |                                          |                         |  |  |  |  |  |
|               |                                                                                      |                    |                           |                                                                            |                                          |                         |  |  |  |  |  |
| Comr          | nents (Reference above questions                                                     | s as app           | propriate.                | )                                                                          |                                          |                         |  |  |  |  |  |
| (Sumn         | nary Spread 10) El preformed SWPP                                                    | P Insped           | ction betwe               | en Wades a Gap Road station 1331                                           | 5+70 to Cahas Mo                         | untain Road             |  |  |  |  |  |
| water I       | 13415+51. Check the raingauge and the standard out not overflowing. The waterbars w  | ere fund           | ctioning. E               | I observed the timber mat bridges we                                       | ere closed with sup                      | er silt fence           |  |  |  |  |  |
|               | 9 station 13337+13, S-GH11 station <sup>-</sup><br>+46, S-RR09 station13352+23, S-RR |                    |                           |                                                                            |                                          |                         |  |  |  |  |  |
| bridge        | s was intact, the side boards were in                                                | place. N           | No stream i               | impacts were noted. The P1 silt fend                                       | e, super silt fence,                     | and Compost             |  |  |  |  |  |
| Filter S      | Sock were in good condition and func-<br>ck have been on and crossing the RC         | tioning.<br>XW Bot | : Between<br>th rock enti | station 13335+53 to station 13331+1<br>rances at Webster's Corner Road sta | 1 El observed evid<br>ition 13342+67 wei | ence that<br>re in good |  |  |  |  |  |
| conditi       | on and free of sediment. The Rock e                                                  | entrance           | at Wades                  | Gap Road station 13315+70 was in g                                         | good condition and                       | closed with             |  |  |  |  |  |
| Super         | silt Fence and Compost Filter Sock.                                                  | No otne            | er environm               | ientai issues were noted during today                                      | rs inspection.                           |                         |  |  |  |  |  |
|               |                                                                                      |                    |                           |                                                                            |                                          |                         |  |  |  |  |  |
|               |                                                                                      |                    |                           |                                                                            |                                          |                         |  |  |  |  |  |
|               |                                                                                      |                    |                           |                                                                            |                                          |                         |  |  |  |  |  |
|               |                                                                                      |                    |                           |                                                                            |                                          |                         |  |  |  |  |  |
|               |                                                                                      |                    |                           |                                                                            |                                          |                         |  |  |  |  |  |
|               |                                                                                      |                    |                           |                                                                            |                                          |                         |  |  |  |  |  |
|               |                                                                                      |                    |                           |                                                                            |                                          |                         |  |  |  |  |  |
|               |                                                                                      |                    |                           |                                                                            |                                          |                         |  |  |  |  |  |
| Note:         | It is a condition of National Polluta                                                | ant Disc           | charge Eli                | mination System and Erosion and                                            | d Sediment perm                          | its that a              |  |  |  |  |  |
| maint         | enance program he conducted to                                                       | nrovido            | for the o                 | poration and maintenance of all B                                          | MDs to be income                         | stad on a               |  |  |  |  |  |