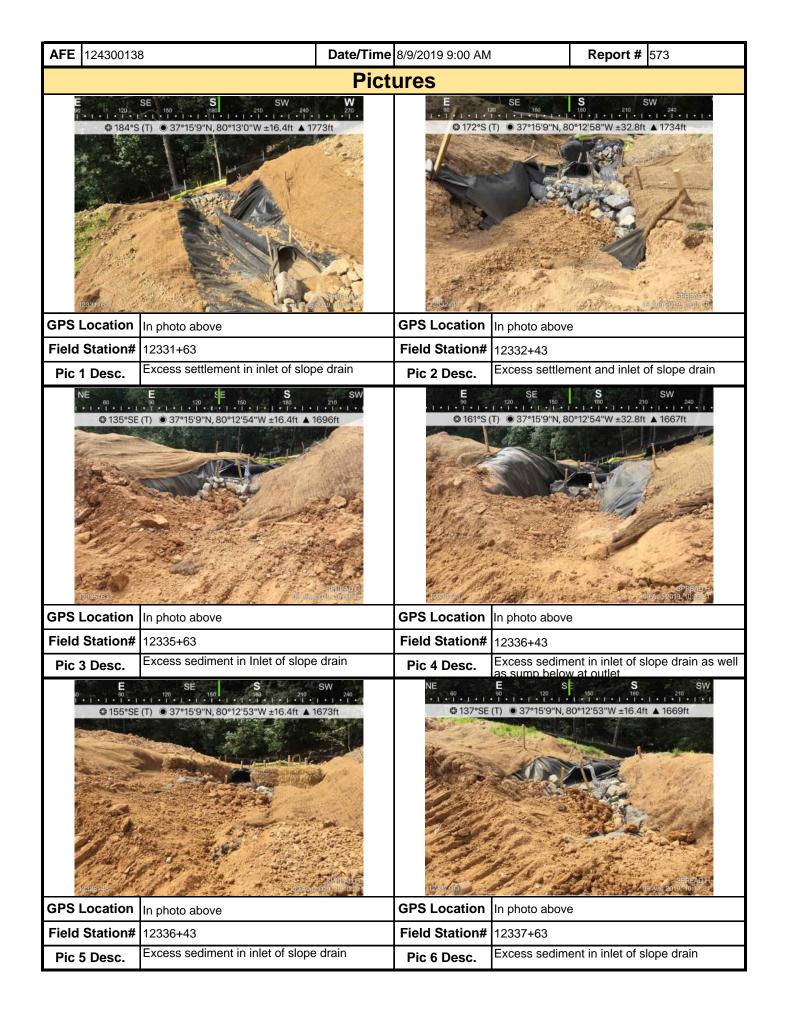

| •                                                                     | •                                        |                        |
| weekly basis and after each stormw                                                | vater event. Please li                           | st in the space provided comm                                         | nents to note if repa                    | irs or                 |

MVP-34 REV 2 Page 2 of 5

replacement are needed or have been made for BMPs as a result of the inspection. Failure to conduct the required inspection may result in permit suspension or the imposition of civil penalties. If supplemental monitoring is required

as part of a permit condition this form may be used to meet those monitoring requirements.



MVP-34 REV 2 Page 3 of 5



MVP-34 REV 2 Page 4 of 5

| <b>AFE</b> 124300138            | Date/Time 8/9/2019 9:00 AM R |                   |  |  |  |  |  |
|---------------------------------|------------------------------|-------------------|--|--|--|--|--|
|                                 | Pictures                     |                   |  |  |  |  |  |
| Insert image here               |                              | Insert image here |  |  |  |  |  |
| GPS Location                    | GPS Location                 |                   |  |  |  |  |  |
| Field Station#                  | Field Station#               |                   |  |  |  |  |  |
| Pic 13 Desc.                    | Pic 14 Desc.                 |                   |  |  |  |  |  |
| Insert image here