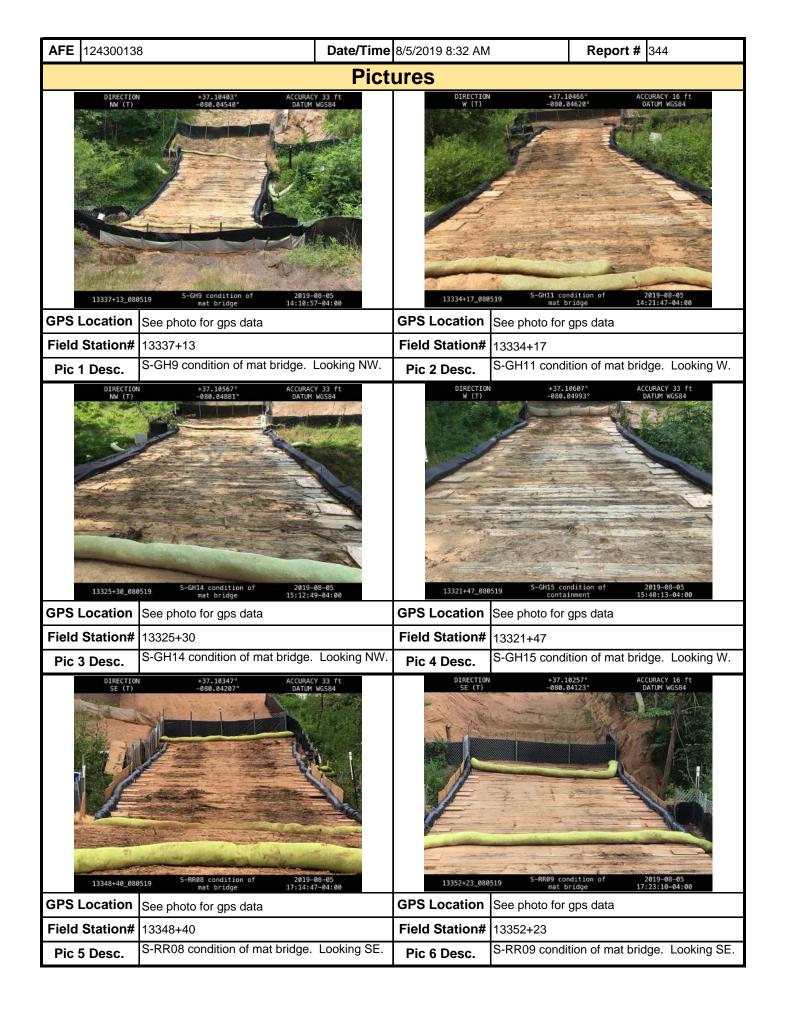

|               |                                                                                      |                    |                           |                                                                            | <del> </del>                             |                         |  |  |  |  |  |
|---------------|--------------------------------------------------------------------------------------|--------------------|---------------------------|----------------------------------------------------------------------------|------------------------------------------|-------------------------|--|--|--|--|--|
| AFE           | 124300138                                                                            |                    | Date/Ti                   | <b>me</b> 8/5/2019 8:32 AM                                                 | Report # 344                             | ļ                       |  |  |  |  |  |
| 6. PC         | SM BMPs (List BMPs and note if                                                       | installe           | ed and ma                 | intained as per the plan. If corre                                         | ctive action is nee                      | eded, a                 |  |  |  |  |  |
| pic           | ture is required.)                                                                   |                    |                           |                                                                            |                                          |                         |  |  |  |  |  |
|               | PCSM BMPs                                                                            |                    | pliance                   | Corrective Action                                                          | Corrective                               | Date                    |  |  |  |  |  |
|               |                                                                                      | L                  | evel                      |                                                                            | Time Frame                               | Repaired                |  |  |  |  |  |
|               |                                                                                      |                    |                           |                                                                            |                                          |                         |  |  |  |  |  |
|               |                                                                                      |                    |                           |                                                                            |                                          |                         |  |  |  |  |  |
|               |                                                                                      |                    |                           |                                                                            |                                          |                         |  |  |  |  |  |
|               |                                                                                      |                    |                           |                                                                            |                                          |                         |  |  |  |  |  |
|               |                                                                                      |                    |                           |                                                                            |                                          |                         |  |  |  |  |  |
|               |                                                                                      |                    |                           |                                                                            |                                          |                         |  |  |  |  |  |
|               |                                                                                      |                    |                           |                                                                            |                                          |                         |  |  |  |  |  |
|               |                                                                                      |                    |                           |                                                                            |                                          |                         |  |  |  |  |  |
|               |                                                                                      |                    |                           |                                                                            |                                          |                         |  |  |  |  |  |
|               |                                                                                      |                    |                           |                                                                            |                                          |                         |  |  |  |  |  |
|               |                                                                                      |                    |                           |                                                                            |                                          |                         |  |  |  |  |  |
|               |                                                                                      |                    |                           |                                                                            |                                          |                         |  |  |  |  |  |
|               |                                                                                      |                    |                           |                                                                            |                                          |                         |  |  |  |  |  |
| <b>7.</b> Ide | entify all remedial measures that h                                                  | ave be             | en taken s                | since the previous inspection was                                          | conducted.                               |                         |  |  |  |  |  |
|               |                                                                                      |                    |                           |                                                                            |                                          |                         |  |  |  |  |  |
|               |                                                                                      |                    |                           |                                                                            |                                          |                         |  |  |  |  |  |
|               |                                                                                      |                    |                           |                                                                            |                                          |                         |  |  |  |  |  |
|               |                                                                                      |                    |                           |                                                                            |                                          |                         |  |  |  |  |  |
|               |                                                                                      |                    |                           |                                                                            |                                          |                         |  |  |  |  |  |
|               |                                                                                      |                    |                           |                                                                            |                                          |                         |  |  |  |  |  |
|               |                                                                                      |                    |                           |                                                                            |                                          |                         |  |  |  |  |  |
| Comr          | nents (Reference above questions                                                     | s as app           | propriate.                | )                                                                          |                                          |                         |  |  |  |  |  |
| (Sumn         | nary Spread 10) El preformed SWPP                                                    | P Insped           | ction betwe               | en Wades a Gap Road station 1331                                           | 5+70 to Cahas Mo                         | untain Road             |  |  |  |  |  |
| water I       | 13415+51. Check the raingauge and the standard out not overflowing. The waterbars w  | ere fund           | ctioning. E               | I observed the timber mat bridges we                                       | ere closed with sup                      | er silt fence           |  |  |  |  |  |
|               | 9 station 13337+13, S-GH11 station <sup>-</sup><br>+46, S-RR09 station13352+23, S-RR |                    |                           |                                                                            |                                          |                         |  |  |  |  |  |
| bridge        | s was intact, the side boards were in                                                | place. N           | No stream i               | impacts were noted. The P1 silt fend                                       | e, super silt fence,                     | and Compost             |  |  |  |  |  |
| Filter S      | Sock were in good condition and func-<br>ck have been on and crossing the RC         | tioning.<br>XW Bot | : Between<br>th rock enti | station 13335+53 to station 13331+1<br>rances at Webster's Corner Road sta | 1 El observed evid<br>ition 13342+67 wei | ence that<br>re in good |  |  |  |  |  |
| conditi       | on and free of sediment. The Rock e                                                  | entrance           | at Wades                  | Gap Road station 13315+70 was in g                                         | good condition and                       | closed with             |  |  |  |  |  |
| Super         | silt Fence and Compost Filter Sock.                                                  | No otne            | er environm               | ientai issues were noted during today                                      | rs inspection.                           |                         |  |  |  |  |  |
|               |                                                                                      |                    |                           |                                                                            |                                          |                         |  |  |  |  |  |
|               |                                                                                      |                    |                           |                                                                            |                                          |                         |  |  |  |  |  |
|               |                                                                                      |                    |                           |                                                                            |                                          |                         |  |  |  |  |  |
|               |                                                                                      |                    |                           |                                                                            |                                          |                         |  |  |  |  |  |
|               |                                                                                      |                    |                           |                                                                            |                                          |                         |  |  |  |  |  |
|               |                                                                                      |                    |                           |                                                                            |                                          |                         |  |  |  |  |  |
|               |                                                                                      |                    |                           |                                                                            |                                          |                         |  |  |  |  |  |
|               |                                                                                      |                    |                           |                                                                            |                                          |                         |  |  |  |  |  |
| Note:         | It is a condition of National Polluta                                                | ant Disc           | charge Eli                | mination System and Erosion and                                            | d Sediment perm                          | its that a              |  |  |  |  |  |
| maint         | enance program he conducted to                                                       | nrovido            | for the o                 | poration and maintenance of all B                                          | MDs to be income                         | stad on a               |  |  |  |  |  |