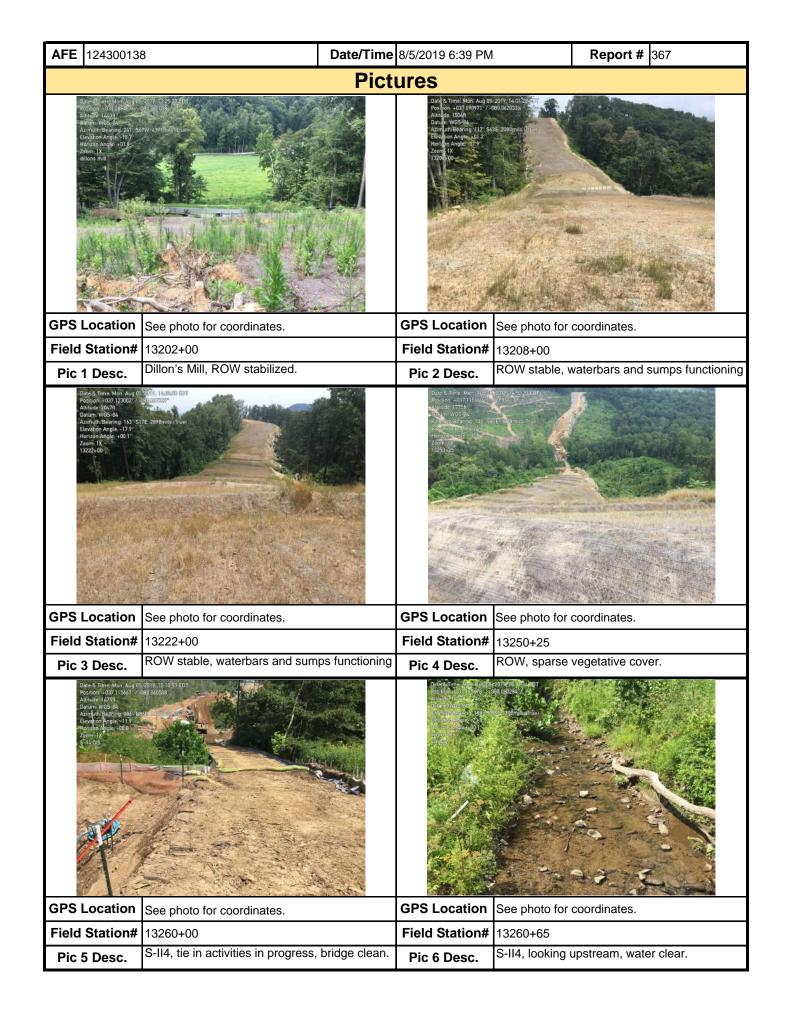

|
| Note: It is a condition of National Pollutant                                                     | t Discharge Eli     | mination System and Erosion and         | d Sediment perm       | its that a       |

weekly basis and after each stormwater event. Please list in the space provided comments to note if repairs or replacement are needed or have been made for BMPs as a result of the inspection. Failure to conduct the required inspection may result in permit suspension or the imposition of civil penalties. If supplemental monitoring is required as part of a permit condition this form may be used to meet those monitoring requirements.

maintenance program be conducted to provide for the operation and maintenance of all BMPs to be inspected on a

MVP-34 REV 2 Page 2 of 5



| <b>AFE</b> 124300138