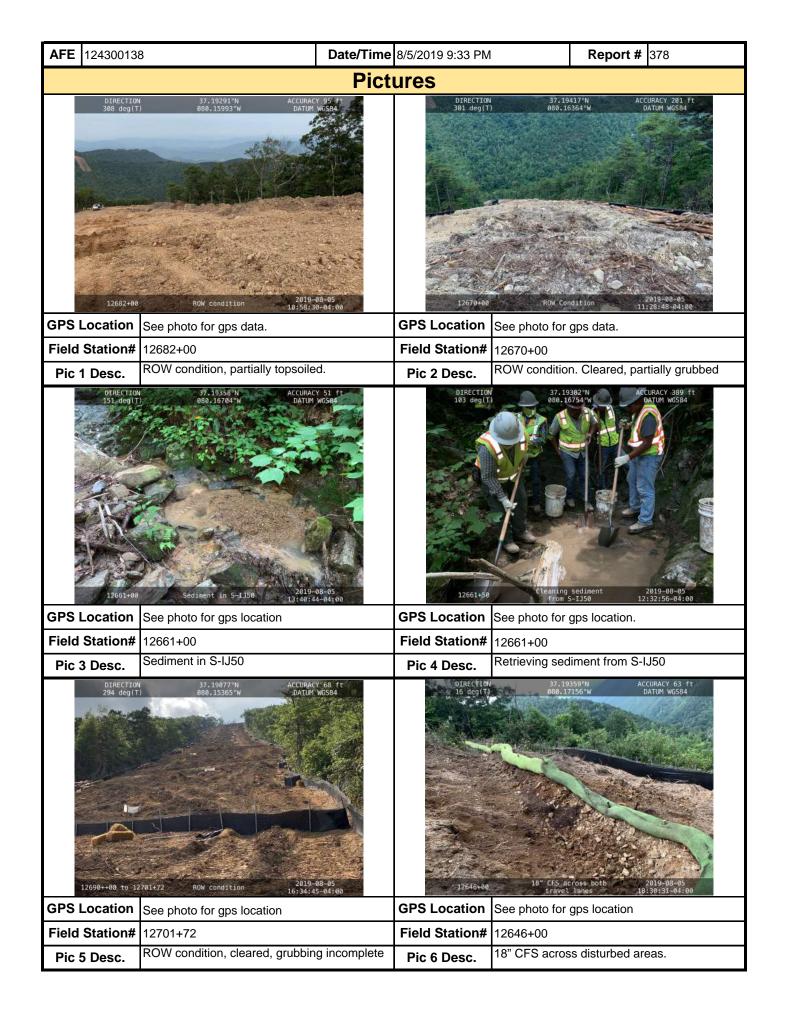

|                                           |                           |  |  |  |  |  |

weekly basis and after each stormwater event. Please list in the space provided comments to note if repairs or replacement are needed or have been made for BMPs as a result of the inspection. Failure to conduct the required inspection may result in permit suspension or the imposition of civil penalties. If supplemental monitoring is required as part of a permit condition this form may be used to meet those monitoring requirements.

**Note:** It is a condition of National Pollutant Discharge Elimination System and Erosion and Sediment permits that a maintenance program be conducted to provide for the operation and maintenance of all BMPs to be inspected on a

MVP-34 REV 2 Page 2 of 5



MVP-34 REV 2 Page 3 of 5

| <b>AFE</b> 124300138           | <b>Date/Time</b> 8/5/2019 9:33 PM <b>Re</b> |                   |  |  |  |  |
|--------------------------------|---------------------------------------------|-------------------|--|--|--|--|
|                                | Pictures                                    |                   |  |  |  |  |
| Insert image here              |                                             | Insert image here |  |  |  |  |
| GPS Location                   | GPS Location                                |                   |  |  |  |  |
| Field Station#                 | Field Station#                              |                   |  |  |  |  |
| Pic 7 Desc.                    | Pic 8 Desc.                                 |