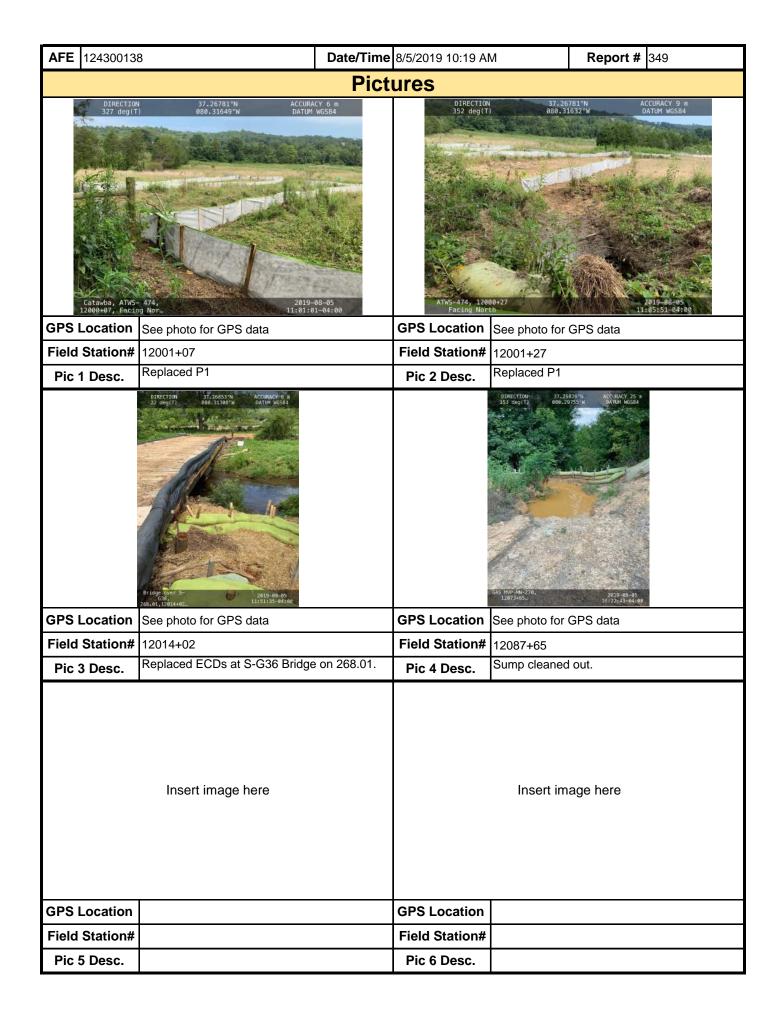

on bridge on I | tended Prectended EIT  ROW for S  Brcic's SW  4 has P1 relso been replaced  re replaced |

**Note:** It is a condition of National Pollutant Discharge Elimination System and Erosion and Sediment permits that a maintenance program be conducted to provide for the operation and maintenance of all BMPs to be inspected on a weekly basis and after each stormwater event. Please list in the space provided comments to note if repairs or replacement are needed or have been made for BMPs as a result of the inspection. Failure to conduct the required inspection may result in permit suspension or the imposition of civil penalties. If supplemental monitoring is required as part of a permit condition this form may be used to meet those monitoring requirements.

MVP-34 REV 2 Page 2 of 5



| <b>AFE</b> 124300138           | <b>Date/Time</b> 8/5/2019 10:19 AN | <b>Report #</b> 349 |  |  |  |  |  |
|--------------------------------|------------------------------------|---------------------|--|--|--|--|--|
|                                | Pictures                           |                     |  |  |  |  |  |
| Insert image here              |                                    | Insert image here   |  |  |  |  |  |
| GPS Location                   | GPS Location                       |                     |  |  |  |  |  |
| Field Station#                 | Field Station#                     |                     |  |  |  |  |  |
| Pic 7 Desc.                    | Pic 8 Desc.                        |                     |  |  |  |  |  |
| Insert image here              |