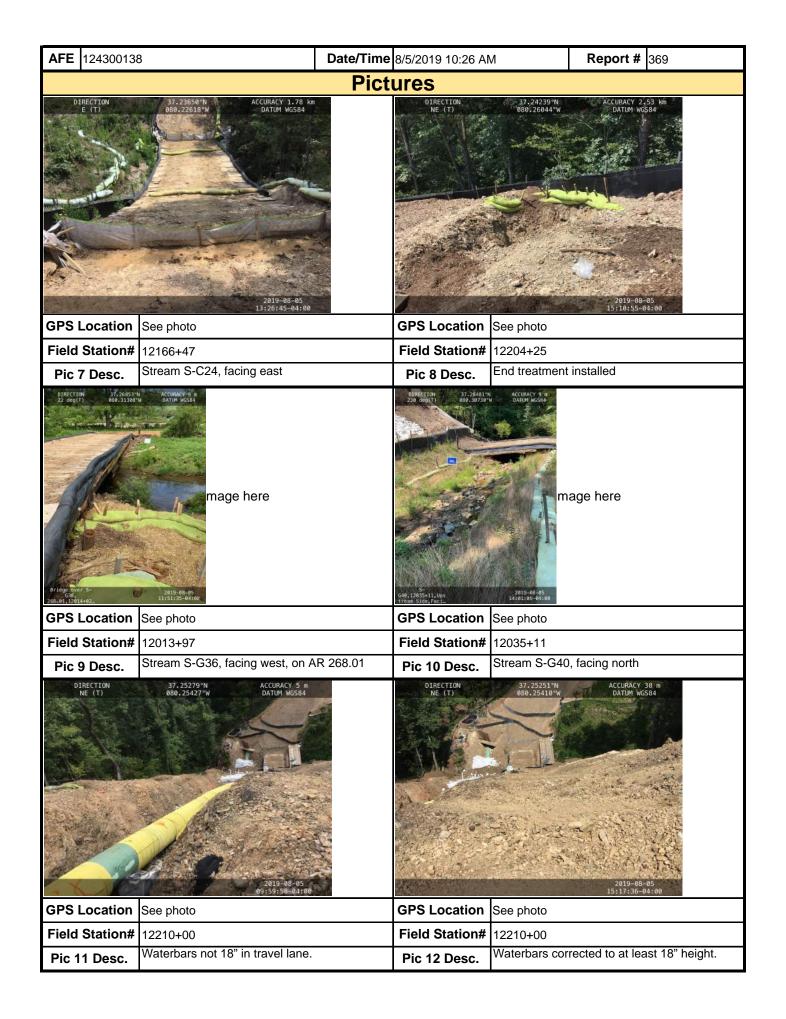

| •                                        | •                                                                     | -                                              |                  |  |  |  |  |  |  |

replacement are needed or have been made for BMPs as a result of the inspection. Failure to conduct the required inspection may result in permit suspension or the imposition of civil penalties. If supplemental monitoring is required

as part of a permit condition this form may be used to meet those monitoring requirements.





| <b>AFE</b> 12430013 | 8                                                               | Date/Time    | 8/5/2019 10:26 AM | Report # 369 |          |  |  |  |  |
|---------------------|-----------------------------------------------------------------|--------------|-------------------|--------------|----------|--|--|--|--|
|                     |                                                                 | Pict         | ures              |              |          |  |  |  |  |
| DIRECTION<br>NE (T) | 37,25393*N ACCURACY 50 m DATUM WGS84  2019-08-05 13:40:36-04:00 |              | Insert image here |              |          |  |  |  |  |
| GPS Location        | See photo                                                       |              | GPS Location      |              |