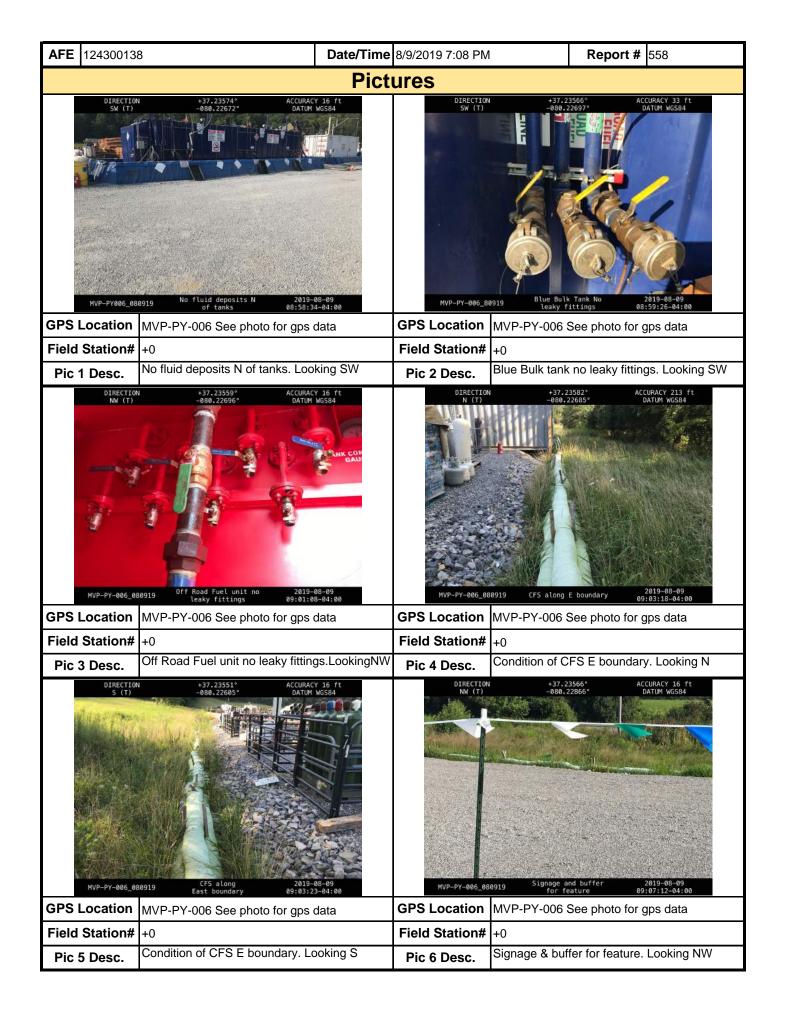

| _                   | -                               | ·                        |                  |  |  |  |

MVP-34 REV 2 Page 2 of 5

replacement are needed or have been made for BMPs as a result of the inspection. Failure to conduct the required inspection may result in permit suspension or the imposition of civil penalties. If supplemental monitoring is required

as part of a permit condition this form may be used to meet those monitoring requirements.



MVP-34 REV 2 Page 3 of 5

| AFE 124300138                  | <b>Date/Time</b> 8/9/2019 7:08 PM | Report # 558      |
|--------------------------------|-----------------------------------|-------------------|
|                                | Pictures                          |                   |
| Insert image here              |                                   | Insert image here |
| GPS Location                   | GPS Location                      |                   |
| Field Station#                 | Field Station#                    |                   |
| Pic 7 Desc.                    | Pic 8 Desc.                       |                   |
| Insert image here              |                                   | Insert image here |
| GPS Location                   | GPS Locat