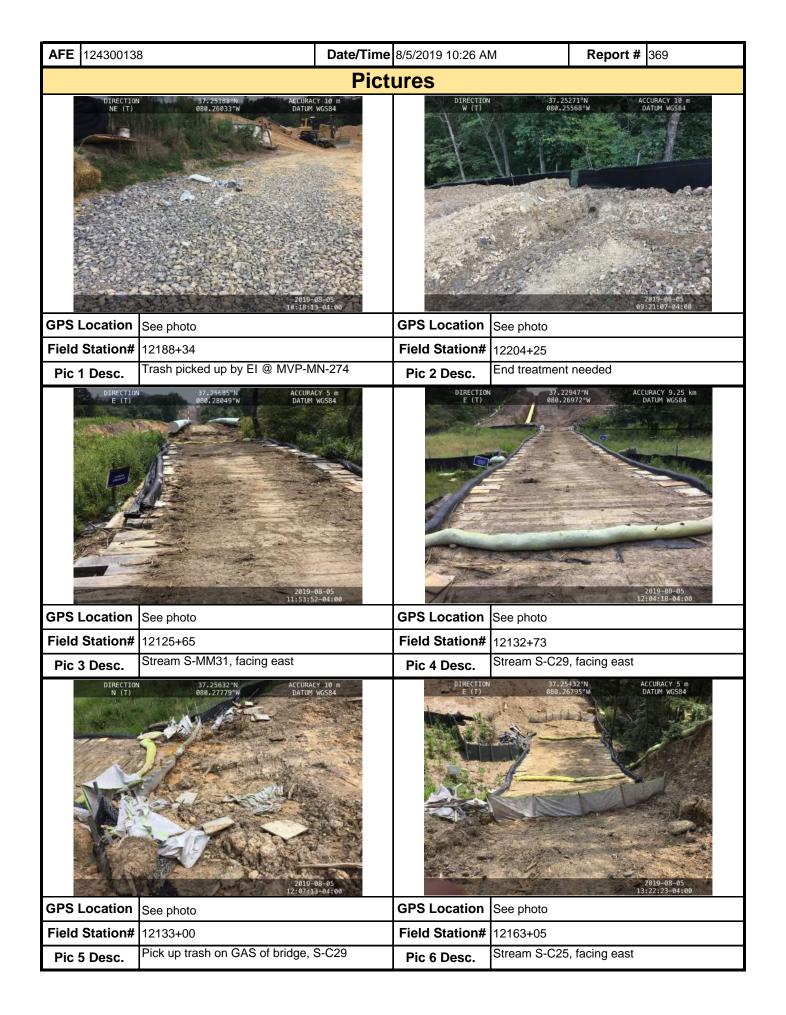

| •                                        | •                                                                     | -                                              |                  |  |  |  |  |  |  |

replacement are needed or have been made for BMPs as a result of the inspection. Failure to conduct the required inspection may result in permit suspension or the imposition of civil penalties. If supplemental monitoring is required

as part of a permit condition this form may be used to meet those monitoring requirements.





| <b>AFE</b> 12430013 | 8                                                               | Date/Time    | 8/5/2019 10:26 AM | Report # 369 |          |  |  |  |  |
|---------------------|-----------------------------------------------------------------|--------------|-------------------|--------------|----------|--|--|--|--|
|                     |                                                                 | Pict         | ures              |              |          |  |  |  |  |
| DIRECTION<br>NE (T) | 37,25393*N ACCURACY 50 m DATUM WGS84  2019-08-05 13:40:36-04:00 |              | Insert image here |              |          |  |  |  |  |
| GPS Location        | See photo                                                       |              | GPS Location      |              |