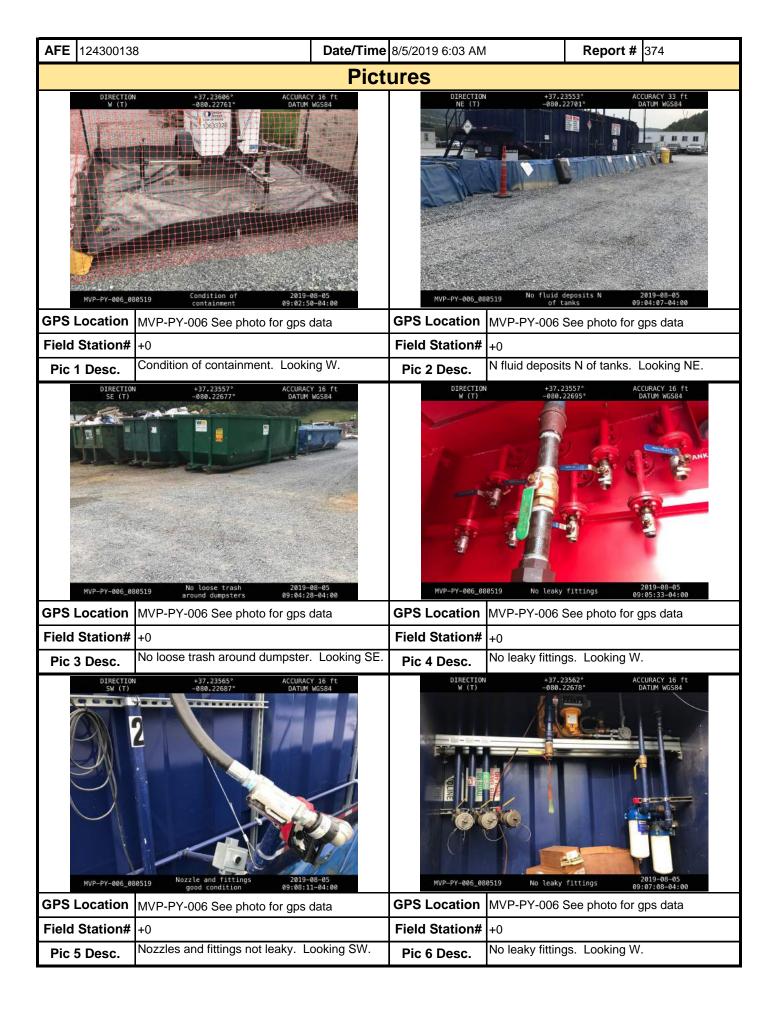

tion of National Po                                                 | •                         |                                    | •                                               |                  |  |  |  |
| maintenance program be conducted<br>weekly basis and after each stormwa                |                           |                                    | -                                               |                  |  |  |  |

MVP-34 REV 2 Page 2 of 5

replacement are needed or have been made for BMPs as a result of the inspection. Failure to conduct the required inspection may result in permit suspension or the imposition of civil penalties. If supplemental monitoring is required

as part of a permit condition this form may be used to meet those monitoring requirements.



MVP-34 REV 2 Page 3 of 5

| <b>AFE</b> 124300138           | Date/Time 8/5/2019 6:03 AM |                   |  |  |  |  |
|--------------------------------|----------------------------|-------------------|--|--|--|--|
|                                | Pictures                   |                   |  |  |  |  |
| Insert image here              |                            | Insert image here |  |  |  |  |
| GPS Location                   | GPS Location               |                   |  |  |  |  |
| Field Station#                 | Field Station#             |                   |  |  |  |  |
| Pic 7 Desc.                    | Pic 8 Desc.                |                   |  |  |  |  |
| Insert image here              |                            | Insert image here |  |  |  |  |
| GP