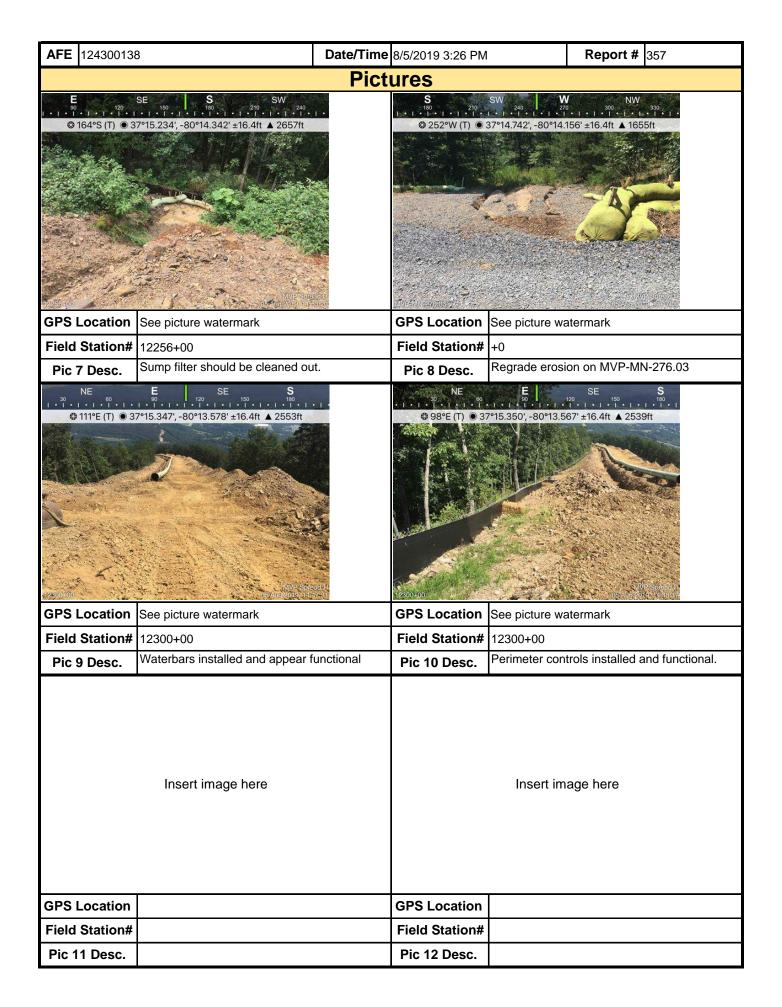

|                                       |                  |  |  |  |  |  |  |

inspection may result in permit suspension or the imposition of civil penalties. If supplemental monitoring is required as part of a permit condition this form may be used to meet those monitoring requirements.

**Note:** It is a condition of National Pollutant Discharge Elimination System and Erosion and Sediment permits that a maintenance program be conducted to provide for the operation and maintenance of all BMPs to be inspected on a weekly basis and after each stormwater event. Please list in the space provided comments to note if repairs or replacement are needed or have been made for BMPs as a result of the inspection. Failure to conduct the required

MVP-34 REV 2 Page 2 of 5





| <b>AFE</b> 124300138            | <b>Date/Time</b> 8/5/2019 3:26 PM | Report # 357      |
|---------------------------------|-----------------------------------|-------------------|
|                                 | Pictures                          |                   |
| Insert image here               |                                   | Insert image here |
| GPS Location                    | GPS Location                      |                   |
| Field Station#                  | Field Station#                    |                   |
| Pic 13 Desc.                    | Pic 14 Desc.                      |                   |
| Insert image here               |                                   | Insert image here |
| GPS Location                    | GPS Location