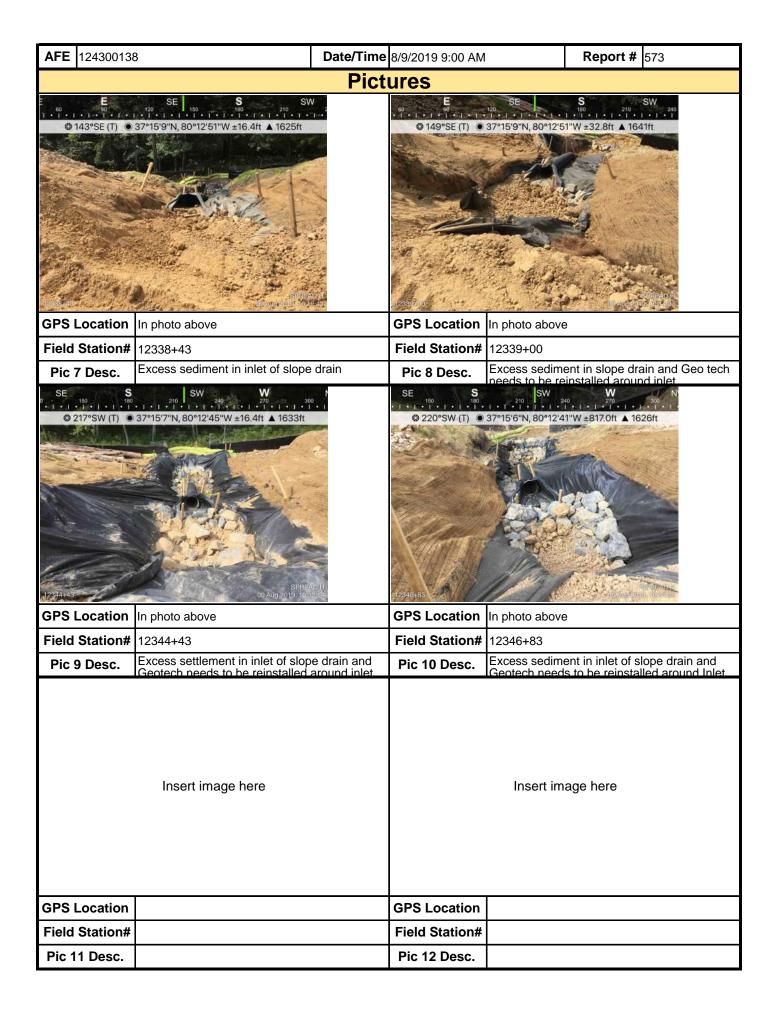

| •                                                                     | •                                        |                        |
| weekly basis and after each stormw                                                | vater event. Please li                           | st in the space provided comm                                         | nents to note if repa                    | irs or                 |

MVP-34 REV 2 Page 2 of 5

replacement are needed or have been made for BMPs as a result of the inspection. Failure to conduct the required inspection may result in permit suspension or the imposition of civil penalties. If supplemental monitoring is required

as part of a permit condition this form may be used to meet those monitoring requirements.



MVP-34 REV 2 Page 3 of 5



MVP-34 REV 2 Page 4 of 5

| <b>AFE</b> 124300138            | Date/Time 8/9/2019 9:00 AM R |                   |  |  |  |  |  |
|---------------------------------|------------------------------|-------------------|--|--|--|--|--|
|                                 | Pictures                     |                   |  |  |  |  |  |
| Insert image here               |                              | Insert image here |  |  |  |  |  |
| GPS Location                    | GPS Location                 |                   |  |  |  |  |  |
| Field Station#                  | Field Station#               |                   |  |  |  |  |  |
| Pic 13 Desc.                    | Pic 14 Desc.                 |                   |  |  |  |  |  |
| Insert image here               |