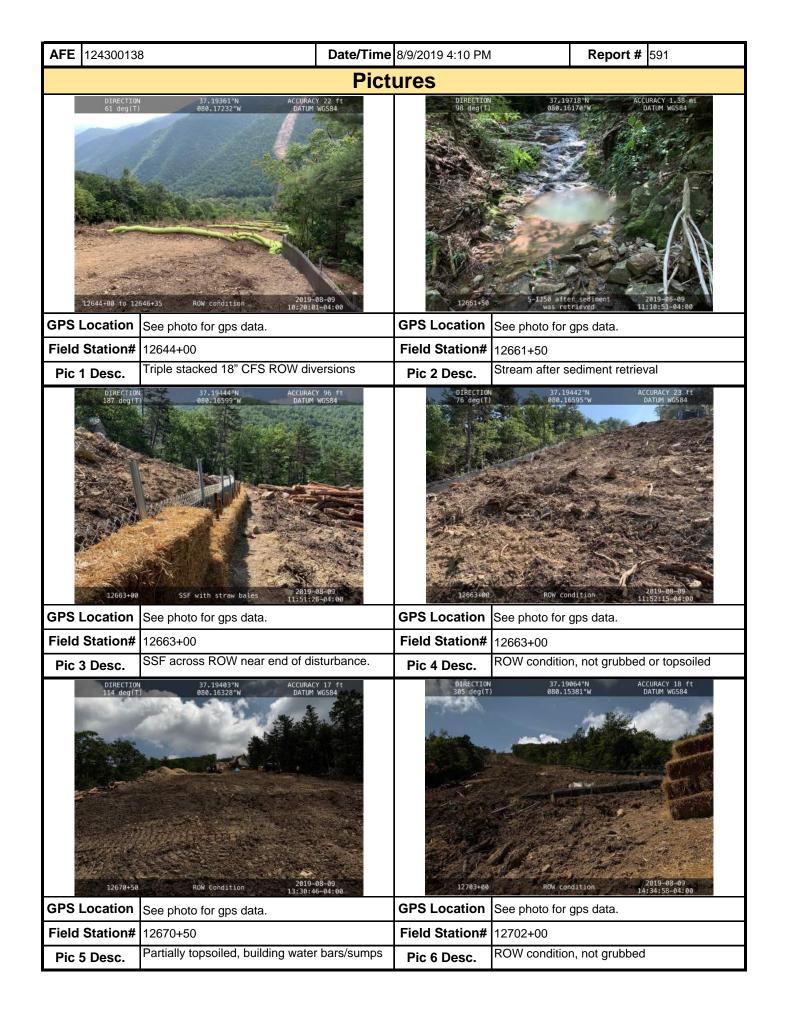

|                                    |                       |               |  |  |  |  |  |  |  |

weekly basis and after each stormwater event. Please list in the space provided comments to note if repairs or replacement are needed or have been made for BMPs as a result of the inspection. Failure to conduct the required inspection may result in permit suspension or the imposition of civil penalties. If supplemental monitoring is required as part of a permit condition this form may be used to meet those monitoring requirements.

Page 2 of 5

**Note:** It is a condition of National Pollutant Discharge Elimination System and Erosion and Sediment permits that a maintenance program be conducted to provide for the operation and maintenance of all BMPs to be inspected on a

MVP-34 REV 2





| AFE 124300138                   | <b>Date/Time</b> 8/9/2019 4:10 PM | Report # 591      |
|---------------------------------|-----------------------------------|-------------------|
|                                 | Pictures                          |                   |
| Insert image here               |                                   | Insert image here |
| GPS Location                    | GPS Location                      |                   |
| Field Station#                  | Field Station#                    |                   |
| Pic 13 Desc.                    | Pic 14 Desc.                      |                   |
| Insert image here               |                                   | Insert image here |
| GPS Location                    | GPS Location