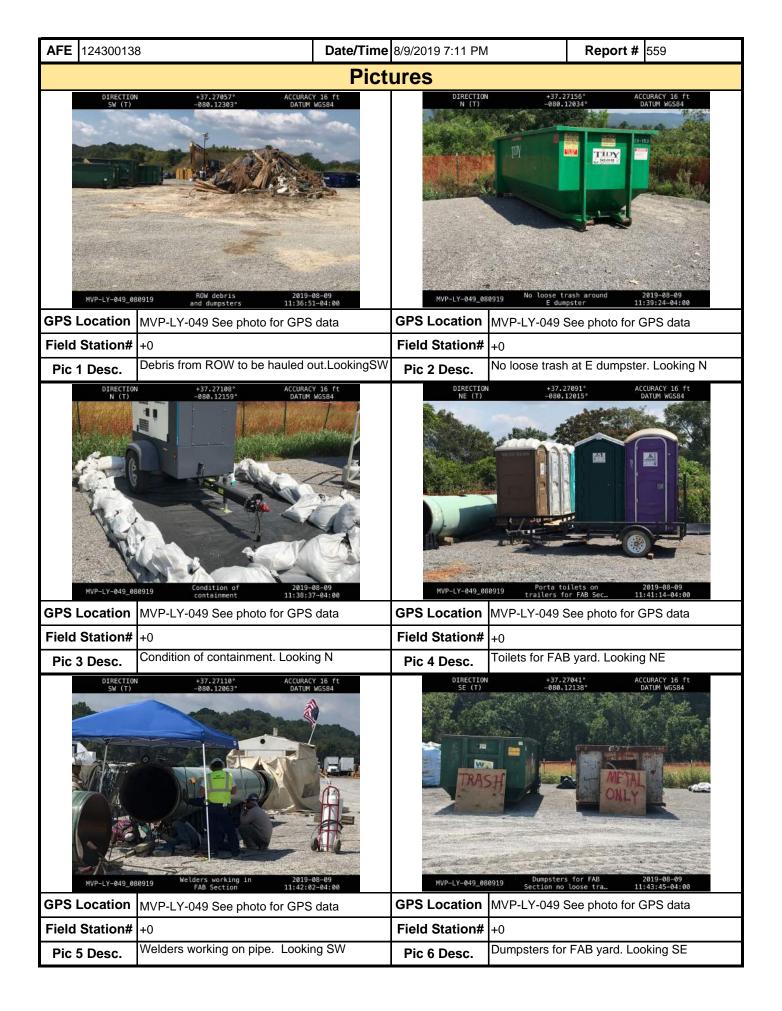

| its that a                                                                                           |

replacement are needed or have been made for BMPs as a result of the inspection. Failure to conduct the required inspection may result in permit suspension or the imposition of civil penalties. If supplemental monitoring is required as part of a permit condition this form may be used to meet those monitoring requirements.

maintenance program be conducted to provide for the operation and maintenance of all BMPs to be inspected on a weekly basis and after each stormwater event. Please list in the space provided comments to note if repairs or

MVP-34 REV 2 Page 2 of 5



MVP-34 REV 2 Page 3 of 5

| <b>AFE</b> 124300138 | }                 | <b>Date/Time</b> 8/9/2019 7:11 PM |           | Report # | 559 |
|----------------------|-------------------|-----------------------------------|-----------|----------|-----|
|                      |                   | <b>Pictures</b>                   |           |          |     |
|                      | Insert image here |                                   | Insert im | age here |     |
| GPS Location         |                   | GPS Location                      |           |          |     |
| Field Station#       |                   | Field Station#                    |           |          |     |
| Pic 7 Desc.          |                   | Pic 8 Desc.                       |           |          |     |
|