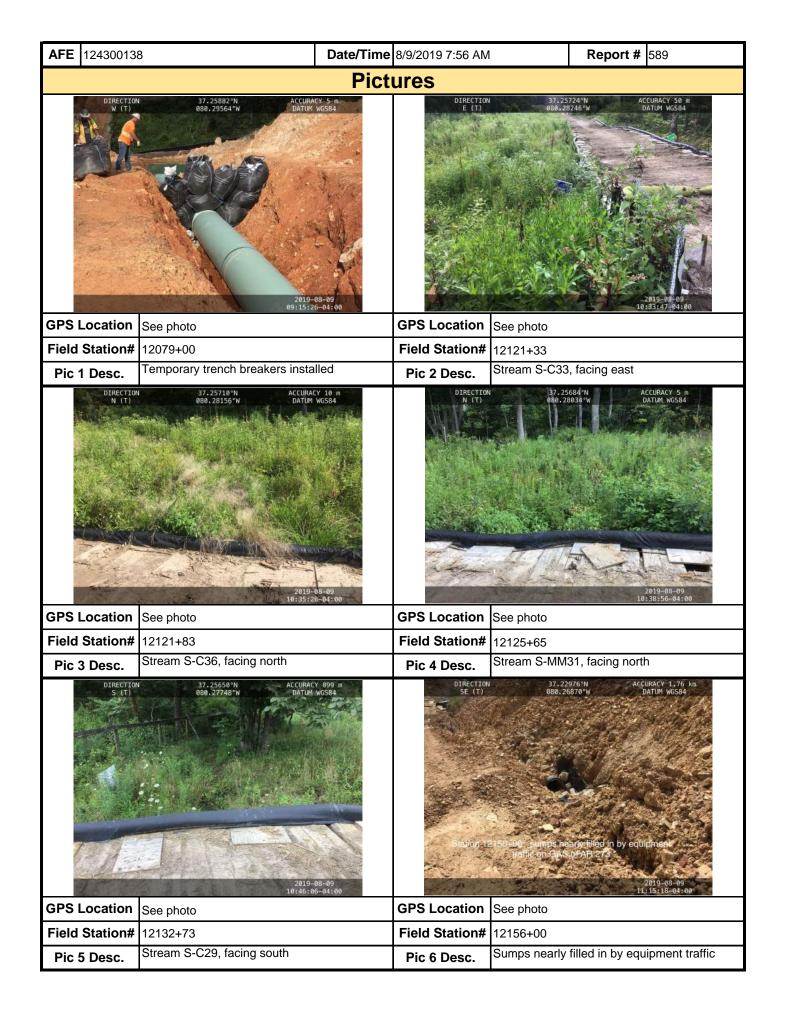

|                                                                                                                |                                                                         |                                |  |

maintenance program be conducted to provide for the operation and maintenance of all BMPs to be inspected on a weekly basis and after each stormwater event. Please list in the space provided comments to note if repairs or replacement are needed or have been made for BMPs as a result of the inspection. Failure to conduct the required inspection may result in permit suspension or the imposition of civil penalties. If supplemental monitoring is required as part of a permit condition this form may be used to meet those monitoring requirements.





| <b>AFE</b> 124300138            | <b>Date/Time</b> 8/9/2019 7:56 AM | Report # 589      |
|---------------------------------|-----------------------------------|-------------------|
|                                 | Pictures                          |                   |
| Insert image here               |                                   | Insert image here |
| GPS Location                    | GPS Location                      |                   |
| Field Station#                  | Field Station#                    |                   |
| Pic 13 Desc.                    | Pic 14 Desc.                      |                   |
| Insert image here               |                                   | Insert image here |
| GPS Location                    | GPS Location