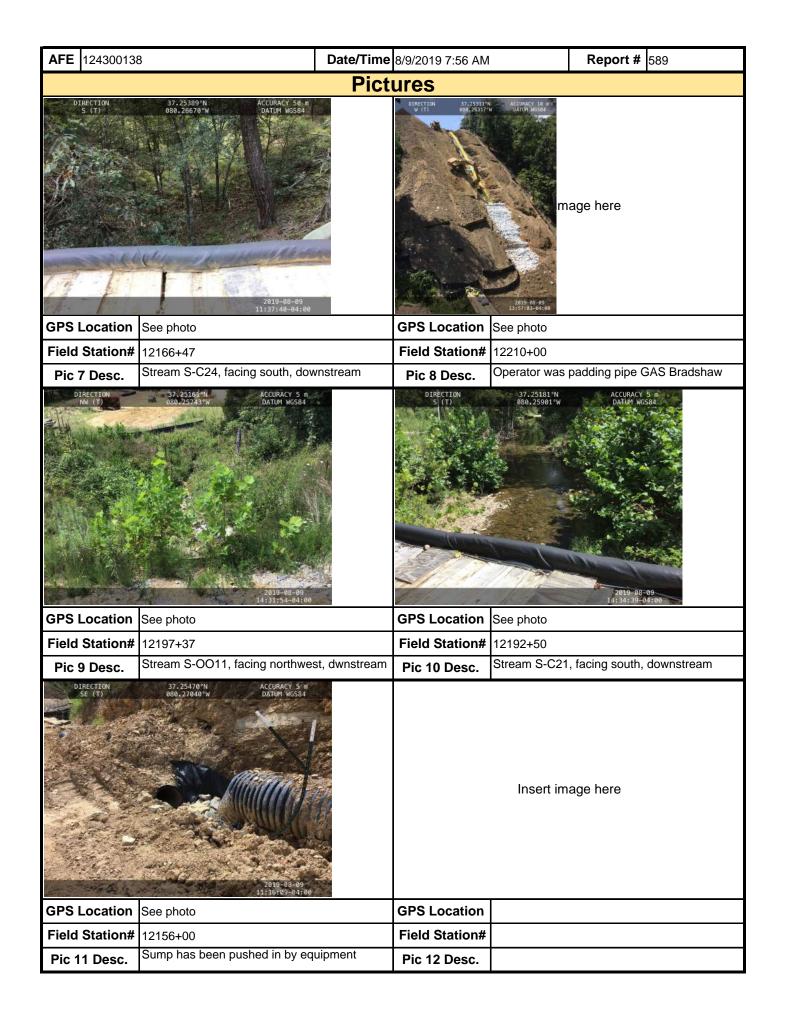

|                                                                                                                |                                                                         |                                |  |

maintenance program be conducted to provide for the operation and maintenance of all BMPs to be inspected on a weekly basis and after each stormwater event. Please list in the space provided comments to note if repairs or replacement are needed or have been made for BMPs as a result of the inspection. Failure to conduct the required inspection may result in permit suspension or the imposition of civil penalties. If supplemental monitoring is required as part of a permit condition this form may be used to meet those monitoring requirements.





| <b>AFE</b> 124300138            | <b>Date/Time</b> 8/9/2019 7:56 AM | Report # 589      |
|---------------------------------|-----------------------------------|-------------------|
|                                 | Pictures                          |                   |
| Insert image here               |                                   | Insert image here |
| GPS Location                    | GPS Location                      |                   |
| Field Station#                  | Field Station#                    |                   |
| Pic 13 Desc.                    | Pic 14 Desc.                      |                   |
| Insert image here               |                                   | Insert image here |
| GPS Location                    | GPS Location