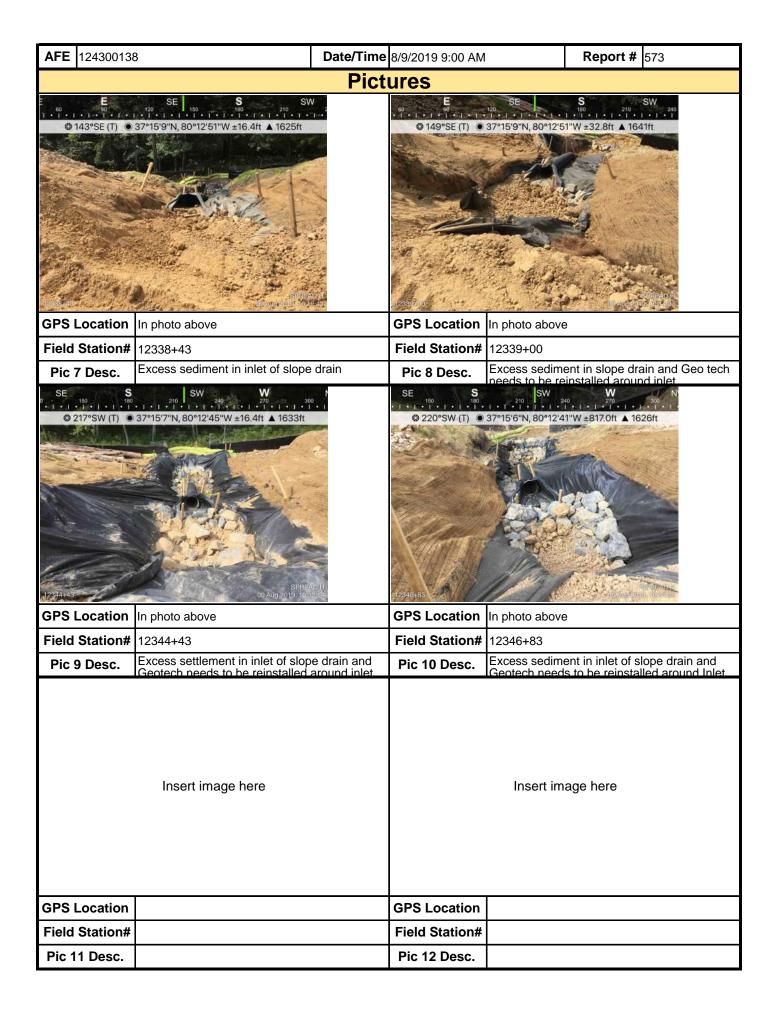

d the area for a from where they have been worked. | my inspection consist crews were stationed of 81. The environme building in PNS contested for my stretch, Stainder of the day. Upod him that they had a the day. Before that king earlier in the day | ted of a d on the ental crew trol around th tephen Fishe on the ddressed time I |

as part of a permit condition this form may be used to meet those monitoring requirements.

weekly basis and after each stormwater event. Please list in the space provided comments to note if repairs or replacement are needed or have been made for BMPs as a result of the inspection. Failure to conduct the required inspection may result in permit suspension or the imposition of civil penalties. If supplemental monitoring is required

MVP-34 REV 2 Page 2 of 5





| <b>AFE</b> 124300138            | <b>Date/Time</b> 8/9/2019 9:00 AM | Report # 573      |
|---------------------------------|-----------------------------------|-------------------|
|                                 | Pictures                          |                   |
| Insert image here               |                                   | Insert image here |
| GPS Location                    | GPS Location                      |                   |
| Field Station#                  | Field Station#                    |                   |
| Pic 13 Desc.                    | Pic 14 Desc.                      |                   |
| Insert image here               |                                   | Insert image here |
| GPS Location                    | GPS Location