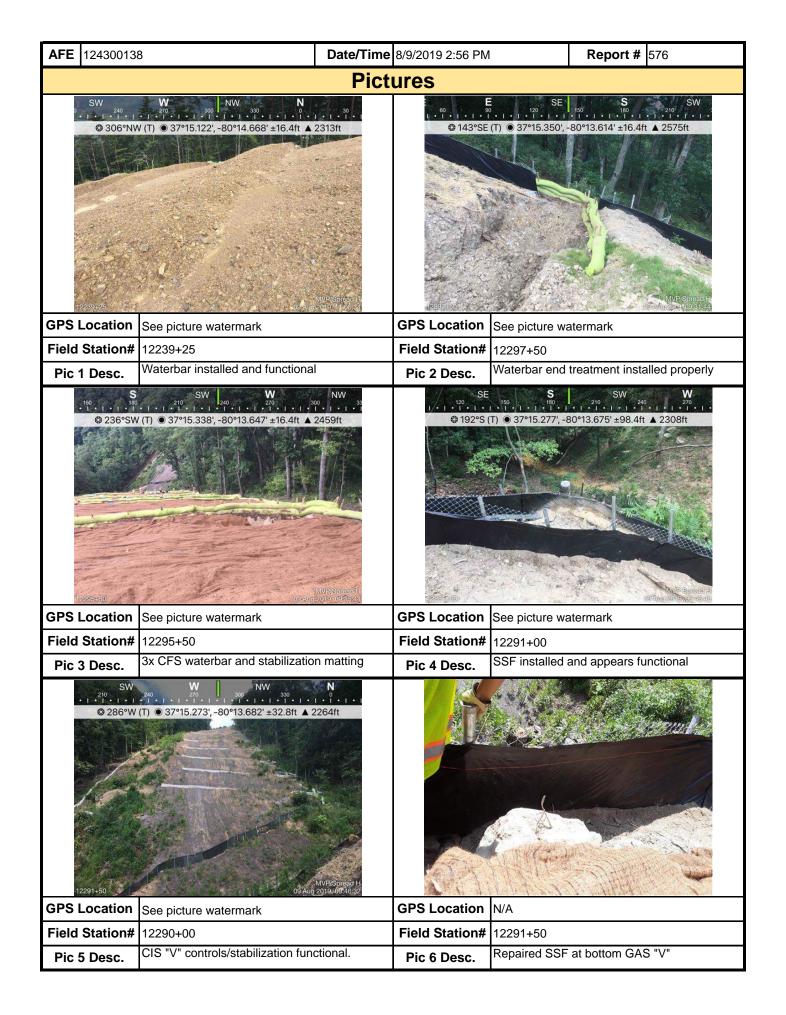

|                       |                  |  |  |  |  |  |  |  |

weekly basis and after each stormwater event. Please list in the space provided comments to note if repairs or replacement are needed or have been made for BMPs as a result of the inspection. Failure to conduct the required inspection may result in permit suspension or the imposition of civil penalties. If supplemental monitoring is required as part of a permit condition this form may be used to meet those monitoring requirements.

**Note:** It is a condition of National Pollutant Discharge Elimination System and Erosion and Sediment permits that a maintenance program be conducted to provide for the operation and maintenance of all BMPs to be inspected on a



| AFE 124300138                  | <b>Date/Time</b> 8/9/2019 2:56 PM | Report # 576      |
|--------------------------------|-----------------------------------|-------------------|
|                                | Pictures                          |                   |
| Insert image here              |                                   | Insert image here |
| GPS Location                   | GPS Location                      |                   |
| Field Station#                 | Field Station#                    |                   |
| Pic 7 Desc.                    | Pic 8 Desc.                       |                   |
| Insert image here              |                                   | Insert image here |
| GPS Location                   | GPS Location                      |