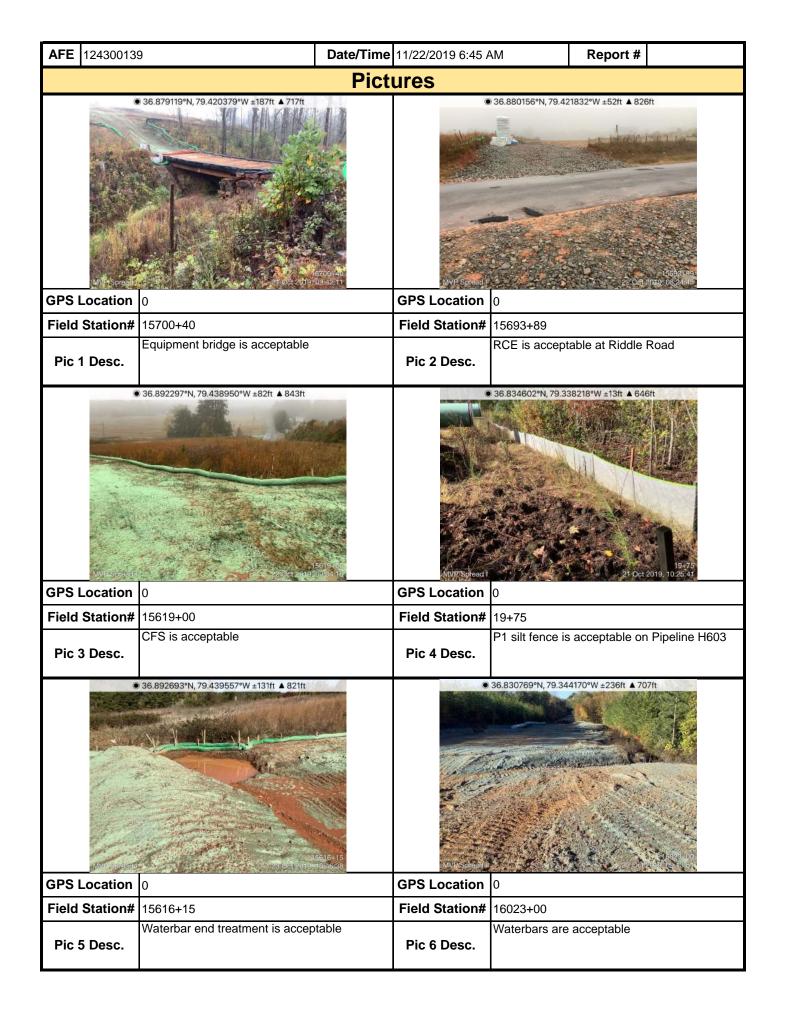

| Mour Mour                                             | valley             | 1              | Visu                                 | ıal S   | Site I  | ns    | specti     | on R       | epc               | ort              |       |                 |  |
|-------------------------------------------------------|--------------------|----------------|--------------------------------------|---------|---------|-------|------------|------------|-------------------|------------------|-------|-----------------|--|
| Project Nar                                           | <b>ne</b> H-600 Pi | peline Spread  | П                                    | Al      | FE 124  | 300   | 139        | Spr        | ead               | H-600 Pipe       | eline | Spread I        |  |
| Contract                                              | or Precision       | 1              |                                      |         | •       |       |            | Repo       | ort#              | 6009             |       |                 |  |
| Inspect                                               | or Ben Da          | enport/        |                                      |         |         |       |            | Date/T     | ime               | 11/19/2019       | 9 5:0 | 00 PM           |  |
| Permit #                                              | TBD                |                | Inspection                           | Туре    | VA SW   | PP    |            | Station    | Beg               | in 14694         | +77   |                 |  |
| State                                                 | VA                 |                | Inspection                           | Area    | Partial |       |            | Statio     | on Er             | nd 15142-        | +66   |                 |  |
| County                                                | Franklin/Pitt      | sylvania       | Gr                                   | ound    | Muddy   |       |            | 1          | Гетр              | erature (        | PF)   | 55.00           |  |
| Municipality                                          | Chatham            |                | We                                   | ather   | Cloudy  |       |            |            | Rain              | Gauge (i         | in)   | 0.25            |  |
|                                                       |                    |                | •                                    |         | •       |       | Rain Ad    | cumula     | tion <sup>-</sup> | Гime (day        | /s)   | 1.00            |  |
| 1. Are the appre                                      | oved (stamp        | ed) E&S Pla    | n and PCSM Pl                        | an pre  | sent on | site  | ∋?         |            |                   |                  |       | Yes             |  |
|                                                       |                    | •              | of the limits of d<br>Permitting Coo |         |         |       |            |            | ings?             |                  |       | No              |  |
| 3. Is Constructi followed? (If                        |                    |                | the construction nental Permitting   |         |         |       |            |            |                   |                  | g     | Yes             |  |
| 4. E&S BMPs ( is required.)                           | (List BMPs a       | nd note if ins | stalled and main                     | tained  | as per  | the   | plan. If o | corrective | e actio           | on is need       | led,  | a picture       |  |
| E                                                     | &S BMPs            |                | Compliance<br>Level                  |         | Corre   | ctiv  | e Action   |            |                   | rective<br>Frame | R     | Date<br>epaired |  |
| Erosion Control E                                     | Blanket            | ,              | Acceptable                           |         |         |       |            |            |                   |                  |       |                 |  |
| Temporary Divers                                      | sion Berm          | ,              | Acceptable                           |         |         |       |            |            |                   |                  |       |                 |  |
| Vegetative Stabili                                    | ization (Temp      | orary)         | Acceptable                           |         |         |       |            |            |                   |                  |       |                 |  |
| Compost Filter So                                     | ock                | ,              | Acceptable                           |         |         |       |            |            |                   |                  |       |                 |  |
| Rock Constructio                                      | n Entrance         | ,              | Acceptable                           |         |         |       |            |            |                   |                  |       |                 |  |
|                                                       |                    |                |                                      |         |         |       |            |            |                   |                  |       |                 |  |
|                                                       |                    |                |                                      |         |         |       |            |            |                   |                  |       |                 |  |
|                                                       |                    |                |                                      |         |         |       |            |            |                   |                  |       |                 |  |
|                                                       |                    |                |                                      |         |         |       |            |            |                   |                  |       |                 |  |
| 5. Site Conditi                                       | ons                |                |                                      |         |         |       |            |            |                   |                  |       |                 |  |
| Is an unauthoriz<br>beyond defined<br>a photo and imn | limits of dist     | urbance resi   | ulting from earth                    | distur  | bance a | activ | ity or ine | -          |                   |                  |       | No              |  |
| Have inactive di                                      | sturbed are        | as (stockpile  | s, final grade) be                   | een sta | bilized | per   | state req  | uiremen    | ts?               |                  |       | Yes             |  |
| Are slopes 3:1 a                                      |                    |                |                                      |         | -       |       |            |            |                   |                  |       | Yes             |  |
| Has a new slip/s                                      | slide been o       | oserved? (If   | yes, complete S                      | slide R | eport F | orm   | 1)         |            |                   |                  |       | No              |  |

| <b>AFE</b> 124300139                                                                                      | Date/Tii                                      | me 11/19/2019 5:00 PM                                    | Report # 600             | na            |  |  |  |  |
|-----------------------------------------------------------------------------------------------------------|-----------------------------------------------|----------------------------------------------------------|--------------------------|---------------|--|--|--|--|
| 6. PCSM BMPs (List BMPs and note                                                                          |                                               |                                                          |                          |               |  |  |  |  |
| picture is required.)                                                                                     | . Il liistalica alia ilia                     | iintainea as per the plan. If co                         | rrective action is ne    | cucu, a       |  |  |  |  |
|                                                                                                           | Compliance                                    |                                                          | Corrective               | Date          |  |  |  |  |
| PCSM BMPs                                                                                                 | Level                                         | Corrective Action                                        | Time Frame               | Repaired      |  |  |  |  |
|                                                                                                           |                                               |                                                          |                          |               |  |  |  |  |
|                                                                                                           |                                               |                                                          |                          |               |  |  |  |  |
|                                                                                                           |                                               |                                                          |                          |               |  |  |  |  |
|                                                                                                           |                                               |                                                          |                          |               |  |  |  |  |
|                                                                                                           |                                               |                                                          |                          |               |  |  |  |  |
|                                                                                                           |                                               |                                                          |                          |               |  |  |  |  |
|                                                                                                           |                                               |                                                          |                          |               |  |  |  |  |
|                                                                                                           |                                               |                                                          |                          |               |  |  |  |  |
|                                                                                                           |                                               |                                                          |                          |               |  |  |  |  |
|                                                                                                           |                                               |                                                          |                          |               |  |  |  |  |
|                                                                                                           |                                               |                                                          |                          |               |  |  |  |  |
|                                                                                                           |                                               |                                                          |                          |               |  |  |  |  |
|                                                                                                           |                                               |                                                          |                          |               |  |  |  |  |
| 7. Identify all remedial measures that                                                                    | it have been taken s                          | since the previous inspection v                          | vas conducted.           |               |  |  |  |  |
|                                                                                                           |                                               |                                                          |                          |               |  |  |  |  |
|                                                                                                           |                                               |                                                          |                          |               |  |  |  |  |
|                                                                                                           |                                               |                                                          |                          |               |  |  |  |  |
|                                                                                                           |                                               |                                                          |                          |               |  |  |  |  |
|                                                                                                           |                                               |                                                          |                          |               |  |  |  |  |
|                                                                                                           |                                               |                                                          |                          |               |  |  |  |  |
| Comments (Reference above questi                                                                          | ons as annronriate                            | )                                                        |                          |               |  |  |  |  |
| -Performed SWPPP inspection of portion                                                                    |                                               | /                                                        |                          |               |  |  |  |  |
| <ul> <li>Multiple rain events occurred during ins</li> </ul>                                              | pection period; see ra                        | infall log for totals                                    |                          |               |  |  |  |  |
| -Perimeter controls and ECD's were insp<br>-Inspection observed condition of water I                      | pected and any mainte<br>pars, sumps, and end | enance was forwarded to the cont<br>treatments along ROW | ractor for repair        |               |  |  |  |  |
| -Environmental crews continue to performation -Multiple environmental issues observed                     | m environmental main                          | tenance along entire ROW                                 |                          |               |  |  |  |  |
| -Issues identified in previous SWPPP Re                                                                   | port were communicate                         | ated and continue to be addresse                         | d by contractor          |               |  |  |  |  |
| <ul> <li>-EI team continues to travel ROW to ider<br/>to be communicated to contractor for cor</li> </ul> | ntify environmental ma                        | aintenance and compliance issue                          | s. All issues identified | will continue |  |  |  |  |
|                                                                                                           |                                               |                                                          |                          |               |  |  |  |  |
|                                                                                                           |                                               |                                                          |                          |               |  |  |  |  |
|                                                                                                           |                                               |                                                          |                          |               |  |  |  |  |
|                                                                                                           |                                               |                                                          |                          |               |  |  |  |  |
|                                                                                                           |                                               |                                                          |                          |               |  |  |  |  |
|                                                                                                           |                                               |                                                          |                          |               |  |  |  |  |
|                                                                                                           |                                               |                                                          |                          |               |  |  |  |  |