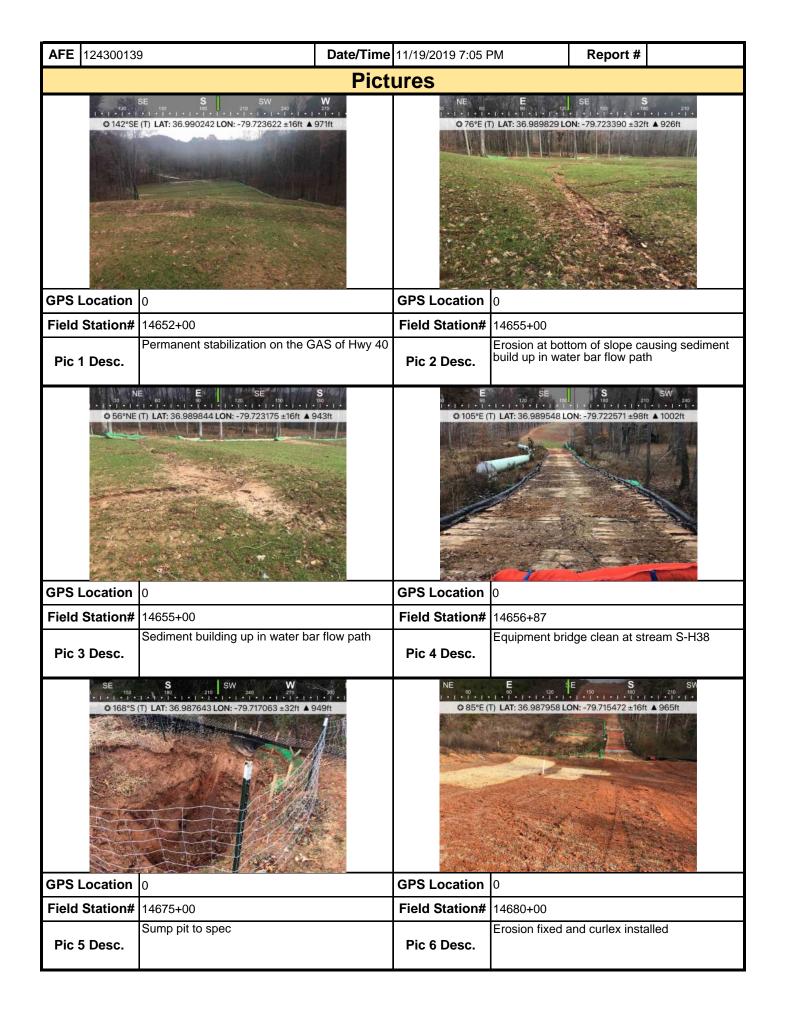

| Mour Mour                                             | val           | ley      |              |        | Visu                         | ual S                         | Site  | e Ins   | specti      | ion R     | epo     | ort             |          |                 |
|-------------------------------------------------------|---------------|----------|--------------|--------|------------------------------|-------------------------------|-------|---------|-------------|-----------|---------|-----------------|----------|-----------------|
| Project Nar                                           | <b>ne</b> H-6 | 00 Pipe  | line Sprea   | ıd I   |                              | Al                            | FE    | 124300  | 139         | Sp        | read    | H-600           | Pipeline | e Spread I      |
| Contract                                              | or Pre        | cision   |              |        |                              |                               |       |         |             | Rep       | ort #   | 6004            |          |                 |
| Inspect                                               | or Log        | gan Box  |              |        |                              |                               |       |         |             | Date/     | Time    | 11/19/2         | 2019 5:  | 38 PM           |
| Permit #                                              | TBD           |          |              |        | Inspection                   | Туре                          | VA S  | SWPP    |             | Statio    | n Beg   | in 136          | 670+00   |                 |
| State                                                 | VA            |          |              |        | Inspection                   | Area                          | Part  | ial     |             | Stat      | ion E   | <b>nd</b> 138   | 353+45   |                 |
| County                                                | Frankli       | n        |              |        | Gr                           | ound                          | Dan   | np      |             |           | Temp    | eratur          | e (ºF)   | 44.00           |
| Municipality                                          | N/A           |          |              |        | We                           | eather Cloudy Rain Gauge (in) |       |         |             | 0.20      |         |                 |          |                 |
|                                                       |               |          |              |        |                              | Rain Accumulation Time (days) |       |         |             |           | 1.00    |                 |          |                 |
| 1. Are the appr                                       | oved (s       | tampe    | d) E&S PI    | lan a  | and PCSM PI                  | 1 Plan present on site?       |       |         |             |           |         |                 | Yes      |                 |
| 2. Are there act                                      |               |          | -            |        | the limits of dermitting Coo |                               |       |         |             |           | -       | )               |          | No              |
| 3. Is Constructi followed? (If                        | on seq        | uence    | outlined ir  | n the  | construction                 | notes                         | of th | ne E&S  | S plan set  | t or PCS  | SM pla  |                 | eing     | Yes             |
| 4. E&S BMPs ( is required.)                           | (List BM      | 1Ps and  | d note if ir | nstal  | lled and main                | ntained                       | as p  | er the  | plan. If    | correctiv | /e acti | on is n         | eeded,   | a picture       |
| Εŧ                                                    | &S BM         | Ps       |              | C      | ompliance<br>Level           |                               | Cor   | rectiv  | e Action    |           |         | rective<br>Fram |          | Date<br>epaired |
| Silt Fence (Filter                                    | Fabric F      | ence)    |              | Acc    | eptable                      |                               |       |         |             |           |         |                 |          |                 |
| Vegetative Stabili                                    | ization (     | Tempoi   | ary)         | Acc    | ceptable                     |                               |       |         |             |           |         |                 |          |                 |
| Rock Constructio                                      | n Entrar      | nce      |              | Acc    | eptable                      |                               |       |         |             |           |         |                 |          |                 |
|                                                       |               |          |              |        |                              |                               |       |         |             |           |         |                 |          |                 |
|                                                       |               |          |              |        |                              |                               |       |         |             |           |         |                 |          |                 |
|                                                       |               |          |              |        |                              |                               |       |         |             |           |         |                 |          |                 |
|                                                       |               |          |              |        |                              |                               |       |         |             |           |         |                 |          |                 |
|                                                       |               |          |              |        |                              |                               |       |         |             |           |         |                 |          |                 |
|                                                       |               |          |              |        |                              |                               |       |         |             |           |         |                 |          |                 |
| 5. Site Conditi                                       | ons           |          |              |        |                              |                               |       |         |             |           |         |                 |          |                 |
| Is an unauthoriz<br>beyond defined<br>a photo and imn | limits o      | f distur | bance res    | sultir | ng from earth                | disturl                       | banc  | e activ | vity or ine | -         |         |                 |          | No              |
| Have inactive di                                      | sturbed       | d areas  | (stockpile   | es, fi | inal grade) be               | een sta                       | biliz | ed per  | state rec   | quireme   | nts?    |                 |          | Yes             |
| Are slopes 3:1 a                                      |               |          |              |        | • • •                        |                               | -     |         |             |           |         |                 |          | Yes             |
| Has a new slip/s                                      | slide be      | en obs   | erved? (I    | If yes | s, complete S                | Slide R                       | epor  | t Form  | 1)          |           |         |                 |          | No              |

| <b>AFE</b> 124300139                      |                 | Date/Ti        | <b>me</b> 11/19/2019 5:38 PM        | Report # 600          | )4               |  |  |  |
|-------------------------------------------|-----------------|----------------|-------------------------------------|-----------------------|------------------|--|--|--|
| 6. PCSM BMPs (List BMPs and no            | te if installed | d and ma       | nintained as per the plan. If corre | ctive action is nee   | eded, a          |  |  |  |
| picture is required.)                     |                 |                |                                     |                       |                  |  |  |  |
| PCSM BMPs                                 | _               | oliance<br>vel | Corrective Action                   | Corrective Time Frame | Date<br>Repaired |  |  |  |
|                                           |                 |                |                                     |                       | rtopan ou        |  |  |  |
|                                           |                 |                |                                     |                       |                  |  |  |  |
|                                           |                 |                |                                     |                       |                  |  |  |  |
|                                           |                 |                |                                     |                       |                  |  |  |  |
|                                           |                 |                |                                     |                       |                  |  |  |  |
|                                           |                 |                |                                     |                       |                  |  |  |  |
|                                           |                 |                |                                     |                       |                  |  |  |  |
|                                           |                 |                |                                     |                       |                  |  |  |  |
|                                           |                 |                |                                     |                       |                  |  |  |  |
|                                           |                 |                |                                     |                       |                  |  |  |  |
|                                           |                 |                |                                     |                       |                  |  |  |  |
| 7. Identify all remedial measures th      | nat have bee    | n taken s      | since the previous inspection was   | conducted.            |                  |  |  |  |
|                                           |                 |                |                                     |                       |                  |  |  |  |
|                                           |                 |                |                                     |                       |                  |  |  |  |
|                                           |                 |                |                                     |                       |                  |  |  |  |
|                                           |                 |                |                                     |                       |                  |  |  |  |
|                                           |                 |                |                                     |                       |                  |  |  |  |
| Comments (Reference above ques            | tions as ann    | ropriato       | ١                                   |                       |                  |  |  |  |
| Traveled and inspected all ECDs through   |                 |                | -                                   |                       |                  |  |  |  |
| Traveled and checked all stream and w     |                 |                |                                     |                       |                  |  |  |  |
| Checked RCEs during rain events to be     |                 |                |                                     |                       |                  |  |  |  |
| Checked all crossings for housekeeping    | -               |                |                                     | ddressed.             |                  |  |  |  |
| Total measurable rainfall for this period |                 | ,              | •                                   |                       |                  |  |  |  |
|                                           |                 |                |                                     |                       |                  |  |  |  |
|                                           |                 |                |                                     |                       |                  |  |  |  |
|                                           |                 |                |                                     |                       |                  |  |  |  |
|                                           |                 |                |                                     |                       |                  |  |  |  |
|                                           |                 |                |                                     |                       |                  |  |  |  |
|                                           |                 |                |                                     |                       |                  |  |  |  |
|                                           |                 |                |                                     |                       |                  |  |  |  |