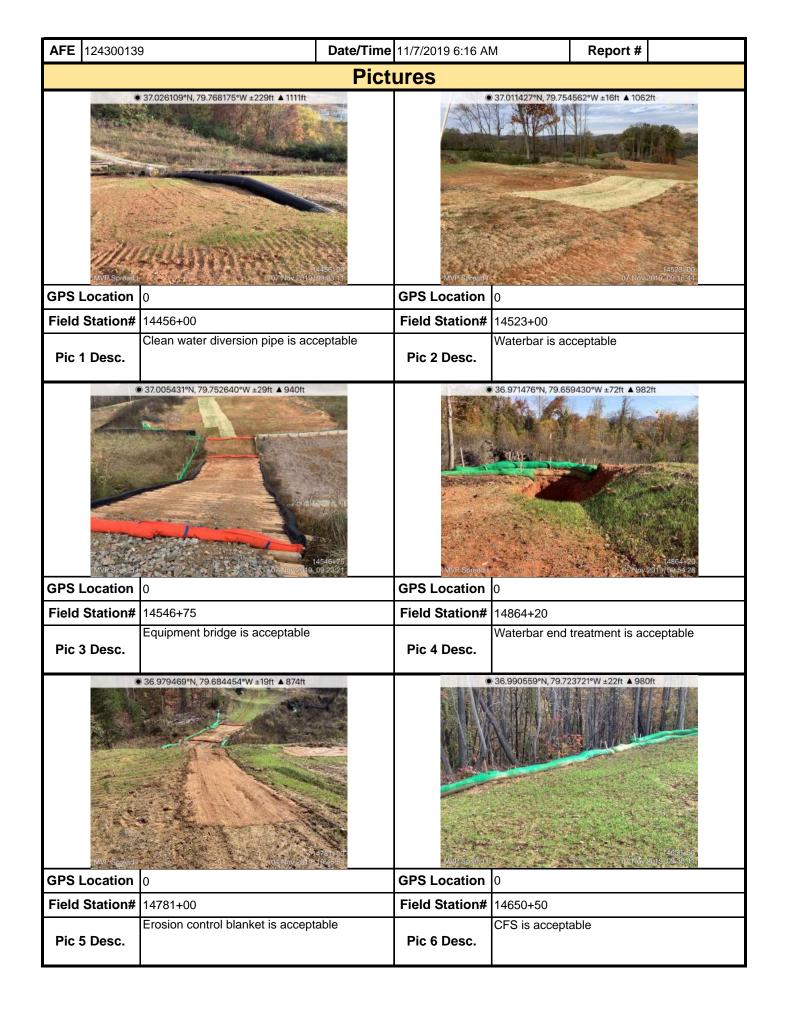

| Mour Mour                                                                     | Valley          |                 | Visu                          | ıal S                                                                                    | Site    | Ins    | specti     | on Re      | еро     | rt               |       |                 |
|-------------------------------------------------------------------------------|-----------------|-----------------|-------------------------------|------------------------------------------------------------------------------------------|---------|--------|------------|------------|---------|------------------|-------|-----------------|
| Project Nar                                                                   | ne H-600 Pipe   | eline Spread I  |                               | Al                                                                                       | FE 12   | 4300   | 139        | Spr        | ead     | H-600 Pipe       | eline | Spread I        |
| Contract                                                                      | or Precision    |                 |                               | •                                                                                        |         |        |            | Repo       | ort#    | 5655             |       |                 |
| Inspect                                                                       | tor Justin Bur  | ch              |                               |                                                                                          |         |        |            | Date/T     | ime     | 11/7/2019        | 6:16  | AM              |
| Permit #                                                                      | TBD             |                 | Inspection                    | Туре                                                                                     | VA SV   | VPP    |            | Station    | Beg     | in 14454-        | -22   |                 |
| State                                                                         | VA              |                 | Inspection                    | Area                                                                                     | Full    |        |            | Statio     | on Er   | 14981            | +55   |                 |
| County                                                                        | Franklin        |                 | Gr                            | ound                                                                                     | Wet     |        |            | Т          | Гетр    | erature (º       | F)    | 65.00           |
| Municipality                                                                  | N/A             |                 | We                            | eather Cloudy Rain Gauge (in)                                                            |         |        |            | 0.00       |         |                  |       |                 |
|                                                                               |                 |                 |                               |                                                                                          | •       |        | Rain Ac    | cumula     | tion 1  | Time (day        | s)    | 6.00            |
| 1. Are the appre                                                              | oved (stampe    | ed) E&S Plan    | and PCSM Pla                  | an pres                                                                                  | sent o  | n site | ∍?         |            |         |                  |       | Yes             |
| 2. Are there act (If yes, notify                                              |                 | •               | the limits of dermitting Cool |                                                                                          |         |        |            |            | ings?   |                  |       | No              |
|                                                                               |                 |                 |                               | notes of the E&S plan set or PCSM plan set being g Coordinator and explain in comments.) |         |        |            |            |         | 9                | Yes   |                 |
| 4. E&S BMPs ( is required.)                                                   | (List BMPs and  | d note if insta | alled and main                | tained                                                                                   | as pe   | r the  | plan. If o | corrective | e actio | on is need       | ed,   | a picture       |
| E                                                                             | &S BMPs         | С               | Compliance<br>Level           |                                                                                          | Corre   | ectiv  | e Action   |            |         | rective<br>Frame | R     | Date<br>epaired |
| Cleanwater Diver                                                              | sion Pipe       | Ac              | ceptable                      |                                                                                          |         |        |            |            |         |                  |       |                 |
| Waterbar                                                                      |                 | Ac              | ceptable                      |                                                                                          |         |        |            |            |         |                  |       |                 |
| Equipment Bridge                                                              | Э               | Ac              | ceptable                      |                                                                                          |         |        |            |            |         |                  |       |                 |
| Waterbar End Tre                                                              | eatment         | Ac              | ceptable                      |                                                                                          |         |        |            |            |         |                  |       |                 |
| Erosion Control B                                                             | Blanket         | Ac              | ceptable                      |                                                                                          |         |        |            |            |         |                  |       |                 |
| Compost Filter So                                                             | ock             | Ac              | ceptable                      |                                                                                          |         |        |            |            |         |                  |       |                 |
|                                                                               |                 |                 |                               |                                                                                          |         |        |            |            |         |                  |       |                 |
|                                                                               |                 |                 |                               |                                                                                          |         |        |            |            |         |                  |       |                 |
|                                                                               |                 |                 |                               |                                                                                          |         |        |            |            |         |                  |       |                 |
| 5. Site Conditi                                                               | ons             |                 |                               |                                                                                          |         |        |            |            |         |                  |       |                 |
| Is an unauthoriz<br>beyond defined<br>a photo and imn                         | limits of distu | rbance resulti  | ing from earth                | disturl                                                                                  | bance   | activ  | ity or ine | -          |         |                  |       | No              |
| Have inactive di                                                              | sturbed areas   | s (stockpiles,  | final grade) be               | een sta                                                                                  | bilized | d per  | state req  | uirement   | ts?     |                  |       | Yes             |
| Are slopes 3:1 and greater stabilized with appropriate BMPs as per E&S plans? |                 |                 |                               |                                                                                          |         |        |            |            | Yes     |                  |       |                 |
| Has a new slip/s                                                              | slide been obs  | served? (If ye  | es, complete S                | Slide R                                                                                  | eport l | orm    | 1)         |            |         |                  |       | No              |

| <b>AFE</b> 124300139                                                                                                            | Date/Tim                    | e 11/7/2019 6:16 AM             | Report # 568         | 55         |
|---------------------------------------------------------------------------------------------------------------------------------|-----------------------------|---------------------------------|----------------------|------------|
| 6. PCSM BMPs (List BMPs and no                                                                                                  | ote if installed and mair   | ntained as per the plan. If cor | rective action is ne | eded, a    |
| picture is required.)                                                                                                           |                             |                                 |                      |            |
| PCSM BMPs                                                                                                                       | Compliance                  | Corrective Action               | Corrective           | Date       |
|                                                                                                                                 | Level                       |                                 | Time Frame           | Repaired   |
|                                                                                                                                 |                             |                                 |                      |            |
|                                                                                                                                 |                             |                                 |                      |            |
|                                                                                                                                 |                             |                                 |                      |            |
|                                                                                                                                 |                             |                                 |                      |            |
|                                                                                                                                 |                             |                                 |                      |            |
|                                                                                                                                 |                             |                                 |                      |            |
|                                                                                                                                 |                             |                                 |                      |            |
|                                                                                                                                 |                             |                                 |                      |            |
|                                                                                                                                 | +                           |                                 |                      | <u> </u>   |
|                                                                                                                                 |                             |                                 |                      |            |
|                                                                                                                                 |                             |                                 |                      |            |
|                                                                                                                                 |                             |                                 |                      |            |
|                                                                                                                                 |                             |                                 |                      |            |
|                                                                                                                                 |                             |                                 |                      |            |
|                                                                                                                                 |                             |                                 |                      | <u> </u>   |
| <ol><li>Identify all remedial measures t</li></ol>                                                                              | hat have been taken si      | nce the previous inspection w   | as conducted.        |            |
|                                                                                                                                 |                             |                                 |                      |            |
| Comments (Reference above que                                                                                                   | stions as appropriate.)     |                                 |                      |            |
| Inspector performed a SWPPP inspector to the punch-list. the Contractor was working on pun The rain gauges in this inspection a | pection for Spread I Pipeli |                                 |                      | were added |
|                                                                                                                                 |                             |                                 |                      |            |
|                                                                                                                                 |                             |                                 |                      |            |
|                                                                                                                                 |                             |                                 |                      |            |
|                                                                                                                                 |                             |                                 |                      |            |
|                                                                                                                                 |                             |                                 |                      |            |
|                                                                                                                                 |                             |                                 |                      |            |
|                                                                                                                                 |                             |                                 |                      |            |
|                                                                                                                                 |                             |                                 |                      |            |
|                                                                                                                                 |                             |                                 |                      |            |
|                                                                                                                                 |                             |                                 |                      |            |
|                                                                                                                                 |                             |                                 |                      |            |
|                                                                                                                                 |                             |                                 |                      |            |
|                                                                                                                                 |                             |                                 |                      |            |