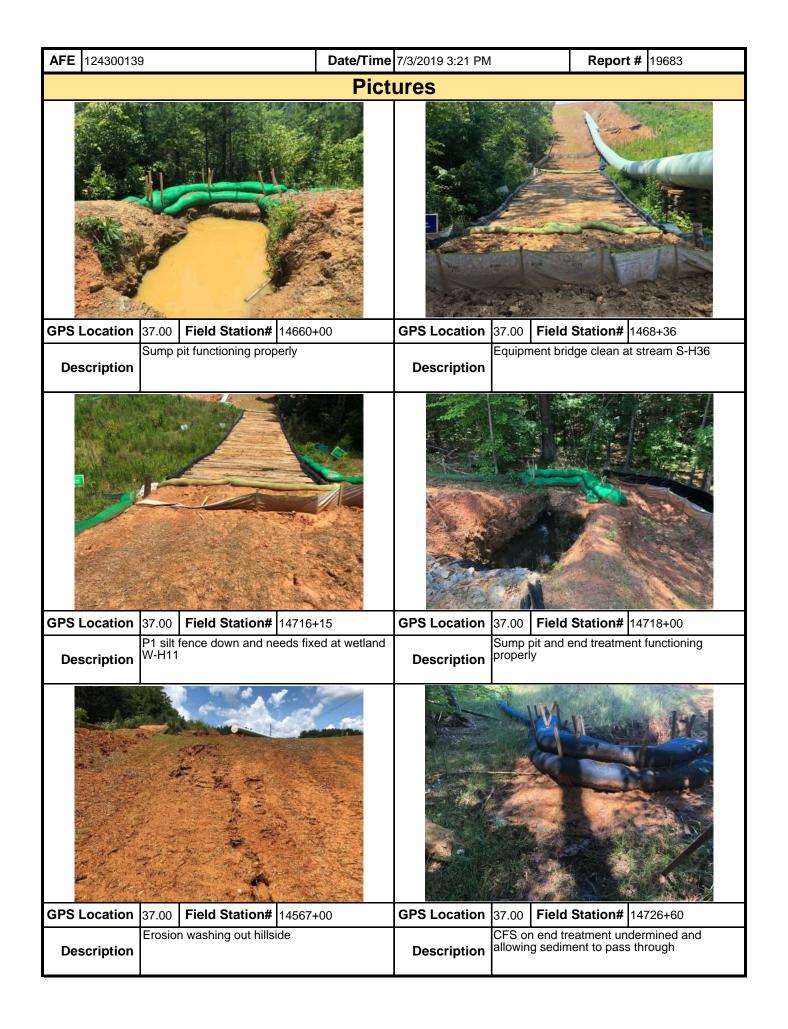

| <b>AFE</b> 124300139 | 9                                                            | Date/Time       | e 7/3/2019 4:27 PM Report # 19627 |                                  |                |               |  |  |  |  |
|----------------------|--------------------------------------------------------------|-----------------|-----------------------------------|----------------------------------|----------------|---------------|--|--|--|--|
|                      |                                                              | Pictu           | tures                             |                                  |                |               |  |  |  |  |
|                      |                                                              |                 |                                   |                                  |                |               |  |  |  |  |
| <b>GPS Location</b>  |                                                              |                 | GPS Location                      |                                  | Station# 137   |               |  |  |  |  |
| Description          | Photo showing stream with EC along both sides                | CDs in place    | Description                       | Contractor bla access.           | ding the row d | rying out for |  |  |  |  |
|                      |                                                              |                 |                                   |                                  | 0:=            |               |  |  |  |  |
| GPS Location         |                                                              |                 | GPS Location                      |                                  | Station# 136   |               |  |  |  |  |
| Description          | MVP-FR-300 access rd after c<br>repairs and added new gravel | contractor made | Description                       | Light plant with prevent spills. | n containment  | installed to  |  |  |  |  |
|                      | Insert image here                                            |                 |                                   | Insert im                        | age here       |               |  |  |  |  |
| <b>GPS Location</b>  | Field Station#                                               |                 | GPS Location                      | Field                            | Station#       |               |  |  |  |  |
| Description          | ,                                                            |                 | Description                       | 1                                | 1              |               |  |  |  |  |