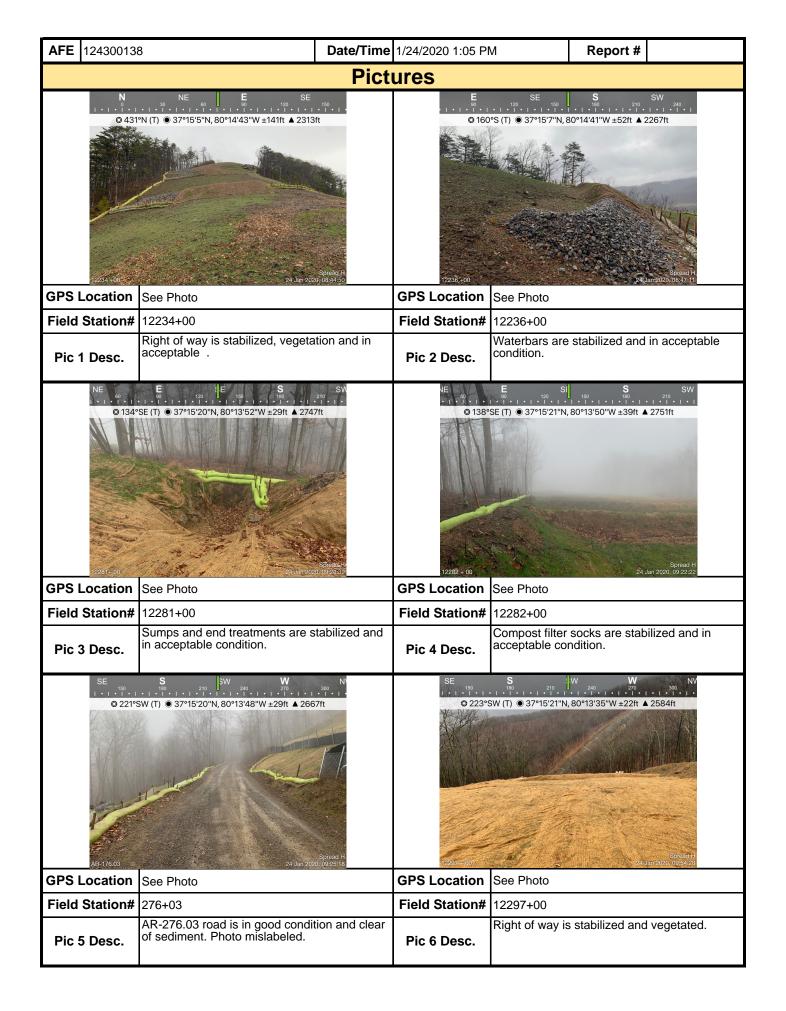

|                                                  |                            |  |

**Note:** It is a condition of National Pollutant Discharge Elimination System and Erosion and Sediment permits that a maintenance program be conducted to provide for the operation and maintenance of all BMPs to be inspected on a weekly basis and after each stormwater event. Please list in the space provided comments to note if repairs or replacement are needed or have been made for BMPs as a result of the inspection. Failure to conduct the required inspection may result in permit suspension or the imposition of civil penalties. If supplemental monitoring is required as part of a permit condition this form may be used to meet those monitoring requirements.

MVP-34 REV 3 Page 2 of 5



MVP-34 REV 3 Page 3 of 5



MVP-34 REV 3 Page 4 of 5

| <b>AFE</b> 124300138 |                   | Date/Time | 1/24/2020 1:05 PN   |           |          |   |
|----------------------|-------------------|-----------|---------------------|-----------|----------|---|
|                      |                   | Pict      | ures                |           |          |   |
|                      | Insert image here |           |                     | Insert im | age here |   |
| GPS Location         |                   |           | <b>GPS Location</b> |           |          |   |
| Field Station#       |                   |           | Field Station#      |           |          |   |
| Pic 13 Desc.         |                   |           | Pic 14 Desc.        |           |          |   |
|