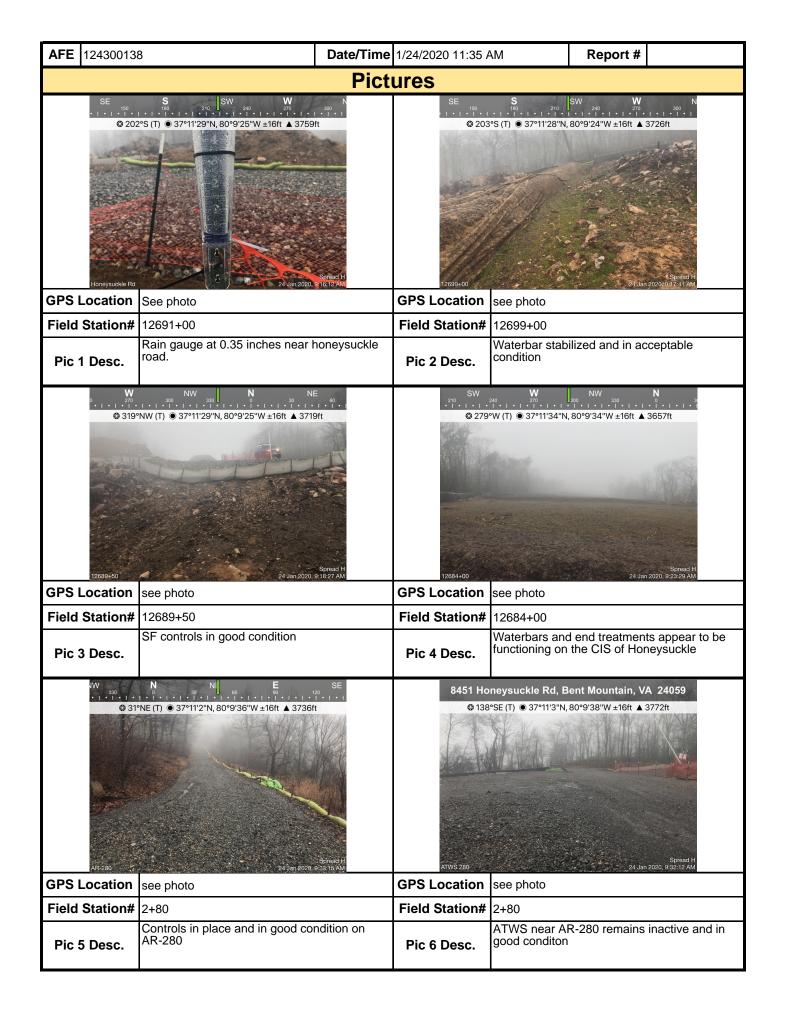

|                                     |                        |                  |

**Note:** It is a condition of National Pollutant Discharge Elimination System and Erosion and Sediment permits that a maintenance program be conducted to provide for the operation and maintenance of all BMPs to be inspected on a weekly basis and after each stormwater event. Please list in the space provided comments to note if repairs or replacement are needed or have been made for BMPs as a result of the inspection. Failure to conduct the required inspection may result in permit suspension or the imposition of civil penalties. If supplemental monitoring is required as part of a permit condition this form may be used to meet those monitoring requirements.

MVP-34 REV 3 Page 2 of 5



MVP-34 REV 3 Page 3 of 5



MVP-34 REV 3 Page 4 of 5

| <b>AFE</b> 124300138 |                   | Date/Time | 1/24/2020 11:35 A   | M         | Report # |  |
|----------------------|-------------------|-----------|---------------------|-----------|----------|--|
|                      |                   | Pict      | ures                |           |          |  |
|                      | Insert image here |           |                     | Insert im | age here |  |
| GPS Location         |                   |           | <b>GPS Location</b> |           |          |  |
| Field Station#       |                   |           | Field Station#      |           |          |  |
| Pic 13 Desc.         |                   |           | Pic 14 Desc.        |           |          |  |
|