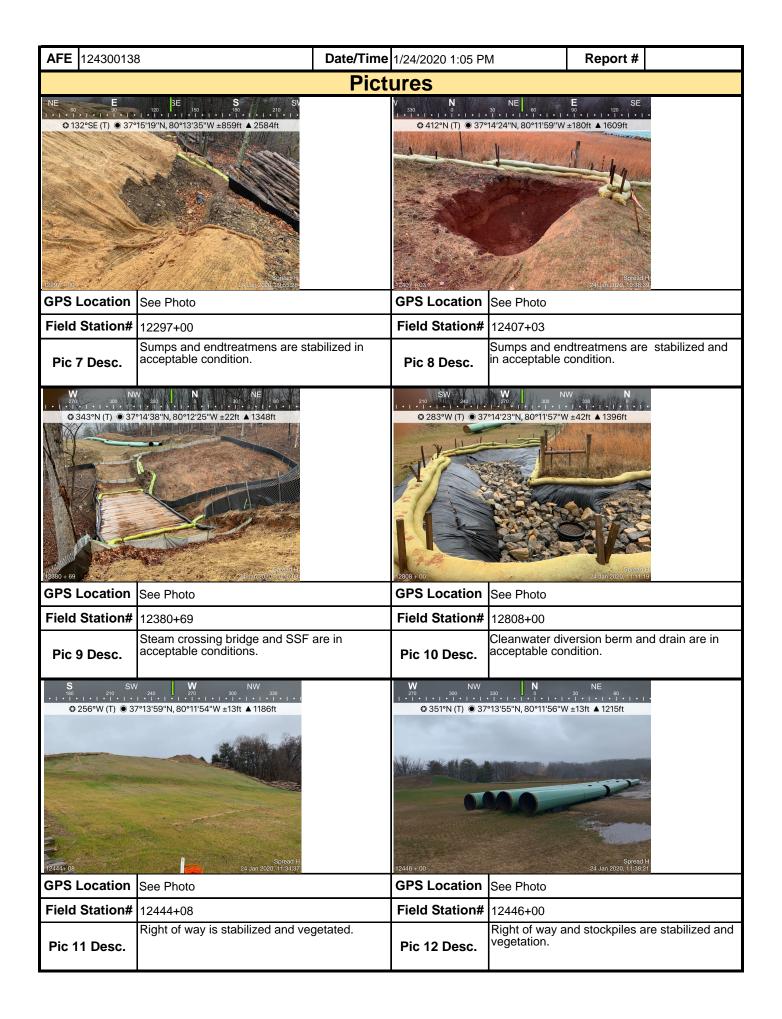

|                            |  |

**Note:** It is a condition of National Pollutant Discharge Elimination System and Erosion and Sediment permits that a maintenance program be conducted to provide for the operation and maintenance of all BMPs to be inspected on a weekly basis and after each stormwater event. Please list in the space provided comments to note if repairs or replacement are needed or have been made for BMPs as a result of the inspection. Failure to conduct the required inspection may result in permit suspension or the imposition of civil penalties. If supplemental monitoring is required as part of a permit condition this form may be used to meet those monitoring requirements.

MVP-34 REV 3 Page 2 of 5



MVP-34 REV 3 Page 3 of 5



MVP-34 REV 3 Page 4 of 5

| <b>AFE</b> 124300138 |                   | Date/Time | 1/24/2020 1:05 PN   |           |          |   |
|----------------------|-------------------|-----------|---------------------|-----------|----------|---|
|                      |                   | Pict      | ures                |           |          |   |
|                      | Insert image here |           |                     | Insert im | age here |   |
| GPS Location         |                   |           | <b>GPS Location</b> |           |          |   |
| Field Station#       |                   |           | Field Station#      |           |          |   |
| Pic 13 Desc.         |                   |           | Pic 14 Desc.        |           |          |   |
|                      | Inser