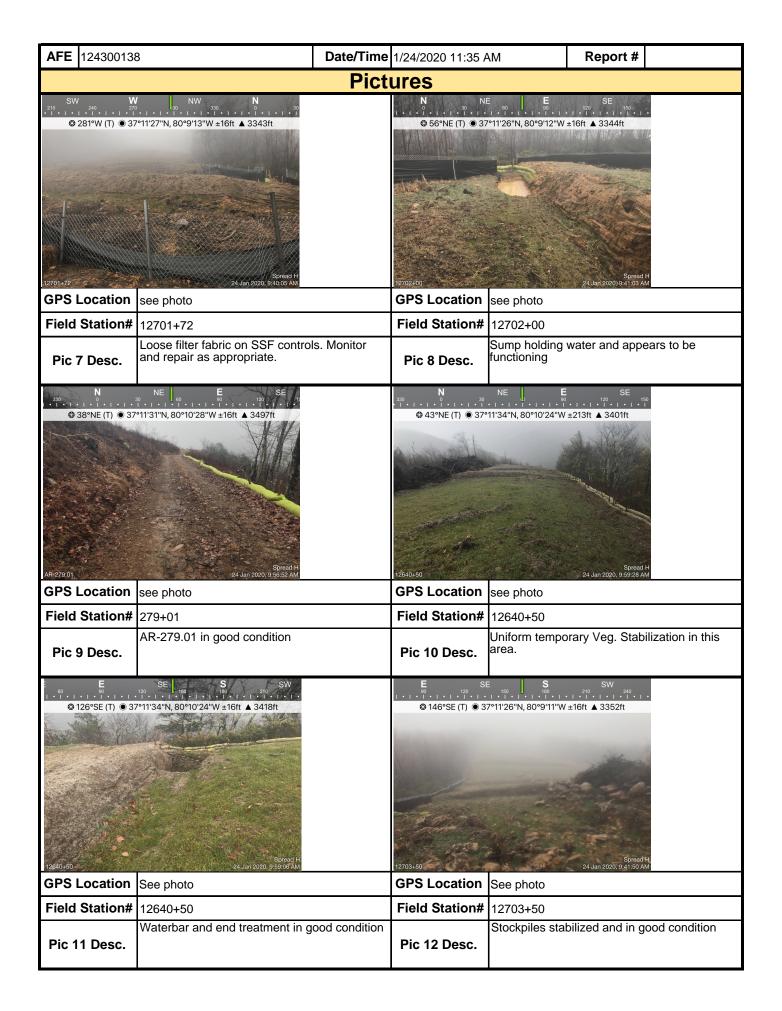

|                        |                  |

**Note:** It is a condition of National Pollutant Discharge Elimination System and Erosion and Sediment permits that a maintenance program be conducted to provide for the operation and maintenance of all BMPs to be inspected on a weekly basis and after each stormwater event. Please list in the space provided comments to note if repairs or replacement are needed or have been made for BMPs as a result of the inspection. Failure to conduct the required inspection may result in permit suspension or the imposition of civil penalties. If supplemental monitoring is required as part of a permit condition this form may be used to meet those monitoring requirements.

MVP-34 REV 3 Page 2 of 5



MVP-34 REV 3 Page 3 of 5



MVP-34 REV 3 Page 4 of 5

| <b>AFE</b> 124300138 |                   | Date/Time | 1/24/2020 11:35 A   | M         | Report # |  |
|----------------------|-------------------|-----------|---------------------|-----------|----------|--|
|                      |                   | Pict      | ures                |           |          |  |
|                      | Insert image here |           |                     | Insert im | age here |  |
| GPS Location         |                   |           | <b>GPS Location</b> |           |          |  |
| Field Station#       |                   |           | Field Station#      |           |          |  |
| Pic 13 Desc.         |                   |           | Pic 14 Desc.        |           |          |  |
|                      | Insert image