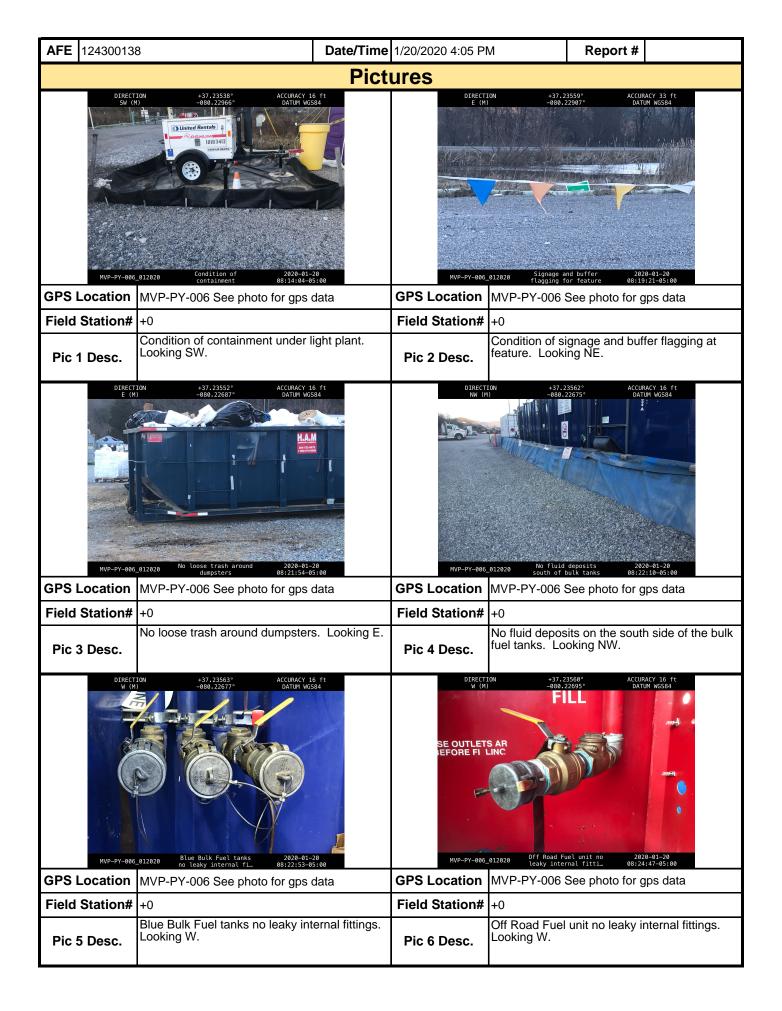

| <b>AFE</b> 124300138                                                                                                                                                                                                                                                                                                                                                                                                                                                                                            | Date/Tir                                                                                                                            | me 1/20/2020 4:00 PM                                                                                                                                                                                                                                                                                  | Report # 749                                                                                                                                           | 7                                                                                                         |
|-----------------------------------------------------------------------------------------------------------------------------------------------------------------------------------------------------------------------------------------------------------------------------------------------------------------------------------------------------------------------------------------------------------------------------------------------------------------------------------------------------------------|-------------------------------------------------------------------------------------------------------------------------------------|-------------------------------------------------------------------------------------------------------------------------------------------------------------------------------------------------------------------------------------------------------------------------------------------------------|--------------------------------------------------------------------------------------------------------------------------------------------------------|-----------------------------------------------------------------------------------------------------------|
| 6. PCSM BMPs (List BMPs and note if ins                                                                                                                                                                                                                                                                                                                                                                                                                                                                         |                                                                                                                                     |                                                                                                                                                                                                                                                                                                       |                                                                                                                                                        |                                                                                                           |
| picture is required.)                                                                                                                                                                                                                                                                                                                                                                                                                                                                                           | tanca ana ma                                                                                                                        | interned do per the plant if corre                                                                                                                                                                                                                                                                    | cave accion is nec                                                                                                                                     | caca, a                                                                                                   |
| PCSM BMPs C                                                                                                                                                                                                                                                                                                                                                                                                                                                                                                     | Compliance<br>Level                                                                                                                 | Corrective Action                                                                                                                                                                                                                                                                                     | Corrective Time Frame                                                                                                                                  | Date<br>Repaired                                                                                          |
|                                                                                                                                                                                                                                                                                                                                                                                                                                                                                                                 |                                                                                                                                     |                                                                                                                                                                                                                                                                                                       |                                                                                                                                                        |                                                                                                           |
|                                                                                                                                                                                                                                                                                                                                                                                                                                                                                                                 |                                                                                                                                     |                                                                                                                                                                                                                                                                                                       |                                                                                                                                                        |                                                                                                           |
|                                                                                                                                                                                                                                                                                                                                                                                                                                                                                                                 |                                                                                                                                     |                                                                                                                                                                                                                                                                                                       |                                                                                                                                                        |                                                                                                           |
|                                                                                                                                                                                                                                                                                                                                                                                                                                                                                                                 |                                                                                                                                     |                                                                                                                                                                                                                                                                                                       |                                                                                                                                                        |                                                                                                           |
|                                                                                                                                                                                                                                                                                                                                                                                                                                                                                                                 |                                                                                                                                     |                                                                                                                                                                                                                                                                                                       |                                                                                                                                                        |                                                                                                           |
|                                                                                                                                                                                                                                                                                                                                                                                                                                                                                                                 |                                                                                                                                     |                                                                                                                                                                                                                                                                                                       |                                                                                                                                                        |                                                                                                           |
|                                                                                                                                                                                                                                                                                                                                                                                                                                                                                                                 |                                                                                                                                     |                                                                                                                                                                                                                                                                                                       |                                                                                                                                                        |                                                                                                           |
|                                                                                                                                                                                                                                                                                                                                                                                                                                                                                                                 |                                                                                                                                     |                                                                                                                                                                                                                                                                                                       |                                                                                                                                                        |                                                                                                           |
| 7. Identify all remedial measures that have                                                                                                                                                                                                                                                                                                                                                                                                                                                                     | e been taken s                                                                                                                      | since the previous inspection was                                                                                                                                                                                                                                                                     | conducted.                                                                                                                                             |                                                                                                           |
|                                                                                                                                                                                                                                                                                                                                                                                                                                                                                                                 |                                                                                                                                     |                                                                                                                                                                                                                                                                                                       |                                                                                                                                                        |                                                                                                           |
| Comments (Reference above questions as                                                                                                                                                                                                                                                                                                                                                                                                                                                                          | appropriate.)                                                                                                                       | )                                                                                                                                                                                                                                                                                                     |                                                                                                                                                        |                                                                                                           |
| (Summary Spread 10) El preformed SWPPP In gauge. The rock approaches are in good condit were in good condition, but holding some storm the south dumpsters. The containments under t dumpsters for the collection of contaminated ma ECD's, signage, and buffers at features W-CV2 landowner has caused an area of earth disturbation continue to monitor daily. The compost filter sock and found the triple stack compost filter sock are during the winter shut down for new leaks. No retoday's inspection. | tion, and no sectivater. El obserthe light plants vaterials. The coel 21A, W-CV21B ance along the ck around the sand the safety fel | diment on the stone. The containmer rved no loose trash in the yard. No lowere holding some stormwater. El olyntractor loading out debris from the fingood condition and being observe compost filter sock and feature W-C'sand pile was in good condition. El choce were functioning. El check the e | nts and trays under cose trash was obseived the three cosenwards trash trade by the contractor V21B. No impacts. necked the boundar quipment stored in | the toilets<br>erved around<br>covered<br>nsfer pit. The<br>. The<br>El will<br>ry of the LOD<br>the yard |
| Note: It is a condition of National Pollutant                                                                                                                                                                                                                                                                                                                                                                                                                                                                   | Discharge Eli                                                                                                                       | mination System and Erosion an                                                                                                                                                                                                                                                                        | d Sediment perm                                                                                                                                        | its that a                                                                                                |