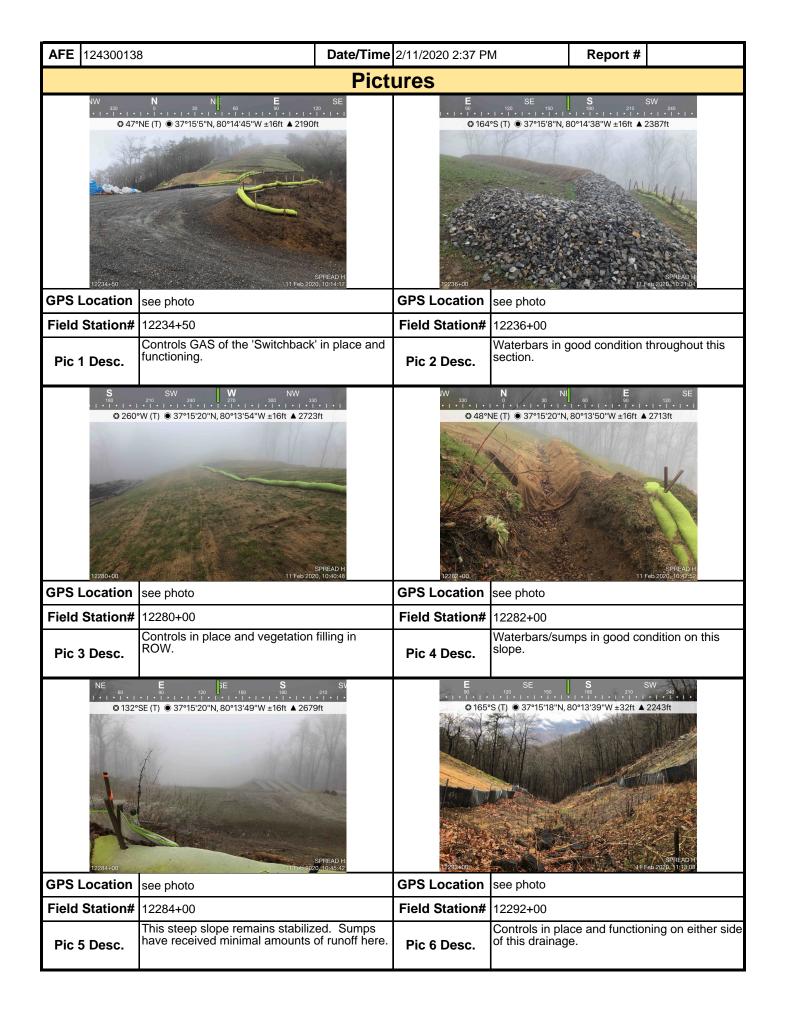

maintenance program be conducted to provide for the operation and maintenance of all BMPs to be inspected on a

MVP-34 REV 3 Page 2 of 5

| <b>AFE</b> 12430013 | 8 <b>D</b> a                                                                                                     | te/Time 2/10/2020 5      | 5:14 PM  | Report #                                               |               |
|---------------------|------------------------------------------------------------------------------------------------------------------|--------------------------|----------|--------------------------------------------------------|---------------|
|                     |                                                                                                                  | Pictures                 |          |                                                        |               |
|                     |                                                                                                                  |                          |          |                                                        |               |
| <b>GPS Location</b> | 0000                                                                                                             | GPS Loca                 | ation 00 | 000                                                    |               |
| Field Station#      |                                                                                                                  | Field Sta                | tion# 13 | 3645+00                                                |               |
| Pic 1 Desc.         | Monitored ECDs recently installed afte events, talked with contractor about redebris from culverts to allow flow | er rain emoving Pic 2 De |          | spected ECDs at stream cr                              | ossings       |
|                     |                                                                                                                  |                          |          |                                                        |               |
| GPS Location        | 0000                                                                                                             | GPS Loca                 | ation 00 | 0000                                                   |               |
| Field Station#      | 13645+15                                                                                                         | Field Sta                | tion# 13 | 3562+53                                                |               |
| Pic 3 Desc.         | Inspected RCE during travels during r events                                                                     | ain<br>Pic 4 De          |          | ow photo during rain event<br>anditions and vegetation | , showing row |
|                     | Insert image here                                                                                                |                          |          | Insert image here                                      |               |
| GPS Location        |                                                                                                                  | GPS Loca                 | ation    |                                                        |               |
| Field Station#      |                                                                                                                  | Field Sta                | tion#    |                                                        |               |
| Pic 5 Desc.         |                                                                                                                  | Pic 6 De                 | esc.     |                                                        |               |