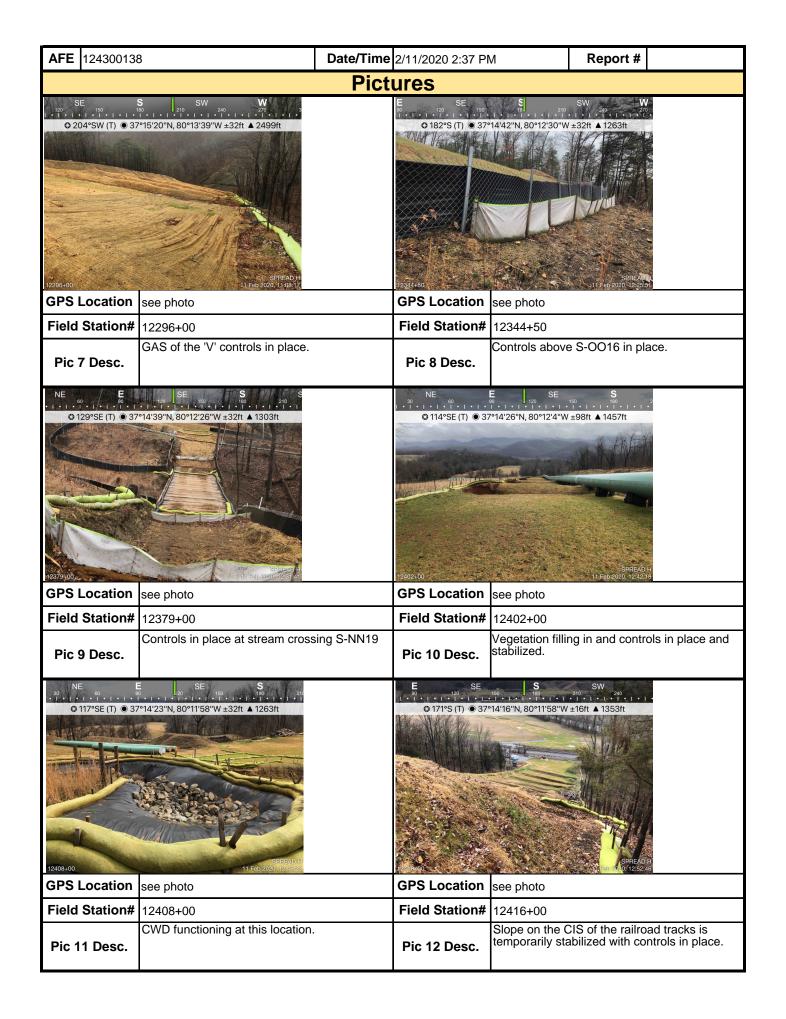

| <b>AFE</b> 124300138 | }                 | Date/Time 2/10/2020 5:14 PM | e 2/10/2020 5:14 PM Report # |          |   |  |  |  |
|----------------------|-------------------|-----------------------------|------------------------------|----------|---|--|--|--|
|                      |                   | Pictures                    |                              |          |   |  |  |  |
|                      | Insert image here |                             | Insert im                    | age here |   |  |  |  |
| GPS Location         |                   | GPS Location                |                              |          |   |  |  |  |
| Field Station#       |                   | Field Station#              |                              |          |   |  |  |  |
| Pic 7 Desc.          |                   | Pic 8 Desc.                 |                              |          |   |  |  |  |
|                      | Insert image here |                             | Insert im                    | age here |   |  |  |  |
| GPS Location         |                   | GPS Location                |                              |          |   |  |  |  |
| Field Station#       |                   | Field Station#              |                              |          |   |  |  |  |
| Pic 9 Desc.          |                   | Pic 10 Desc.                |                              |          |   |  |  |  |
|                      | Insert image here |                             | Insert im                    | age here |   |  |  |  |
| GPS Location         |                   | GPS Location                |                              |          |   |  |  |  |
| Field Station#       |                   | Field Station#              |                              |          | _ |  |  |  |
| Pic 11 Desc.         |                   | Pic 12 Desc.                |                              |          |   |  |  |  |