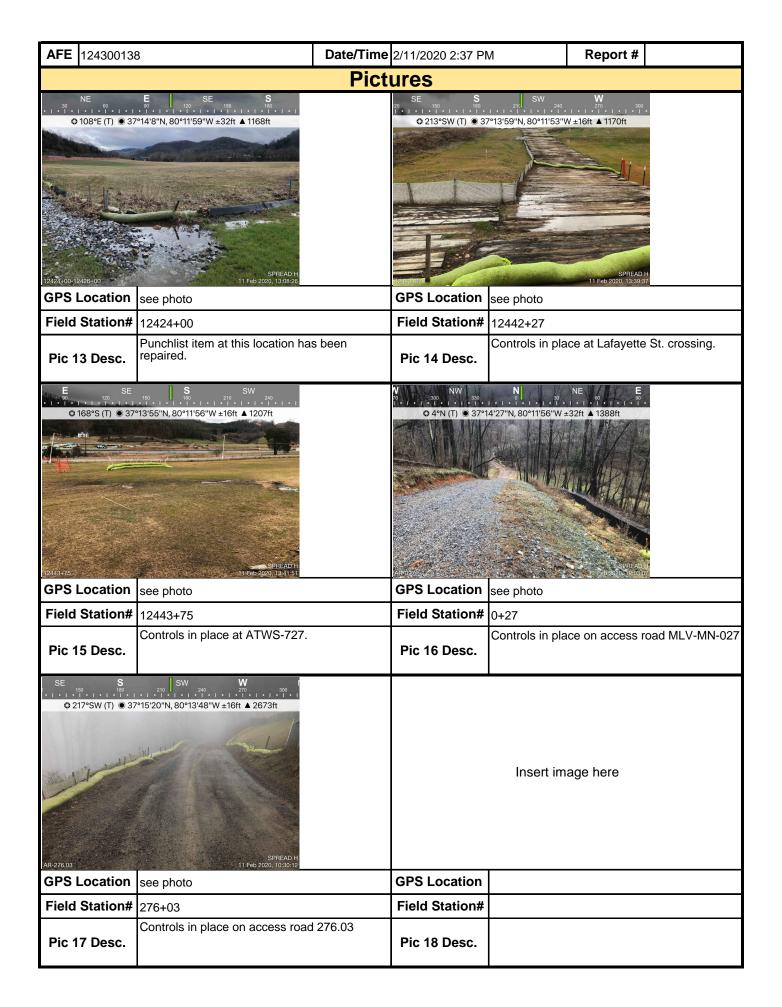

| <b>AFE</b> 124300138 |                   | Date/Time | 2/10/2020 5:14 PN   | Л         | Report # |  |
|----------------------|-------------------|-----------|---------------------|-----------|----------|--|
|                      |                   | Pict      | ures                |           |          |  |
|                      | Insert image here |           |                     | Insert im | age here |  |
| GPS Location         |                   |           | <b>GPS Location</b> |           |          |  |
| Field Station#       |                   |           | Field Station#      |           |          |  |
| Pic 13 Desc.         |                   |           | Pic 14 Desc.        |           |          |  |
|                      | Insert image here |           |                     | Insert im | age here |  |
| GPS Location         |                   |           | GPS Location        |           |          |  |
| Field Station#       |                   |           | Field Station#      |           |          |  |
| Pic 15 Desc.         |                   |           | Pic 16 Desc.        |           |          |  |
|                      | Insert image here |           |                     | Insert im | age here |  |
| GPS Location         |                   |           | GPS Location        |           |          |  |
| Field Station#       |                   |           | Field Station#      |           |          |  |
| Pic 17 Desc.         |                   |           | Pic 18 Desc.        |           |          |  |