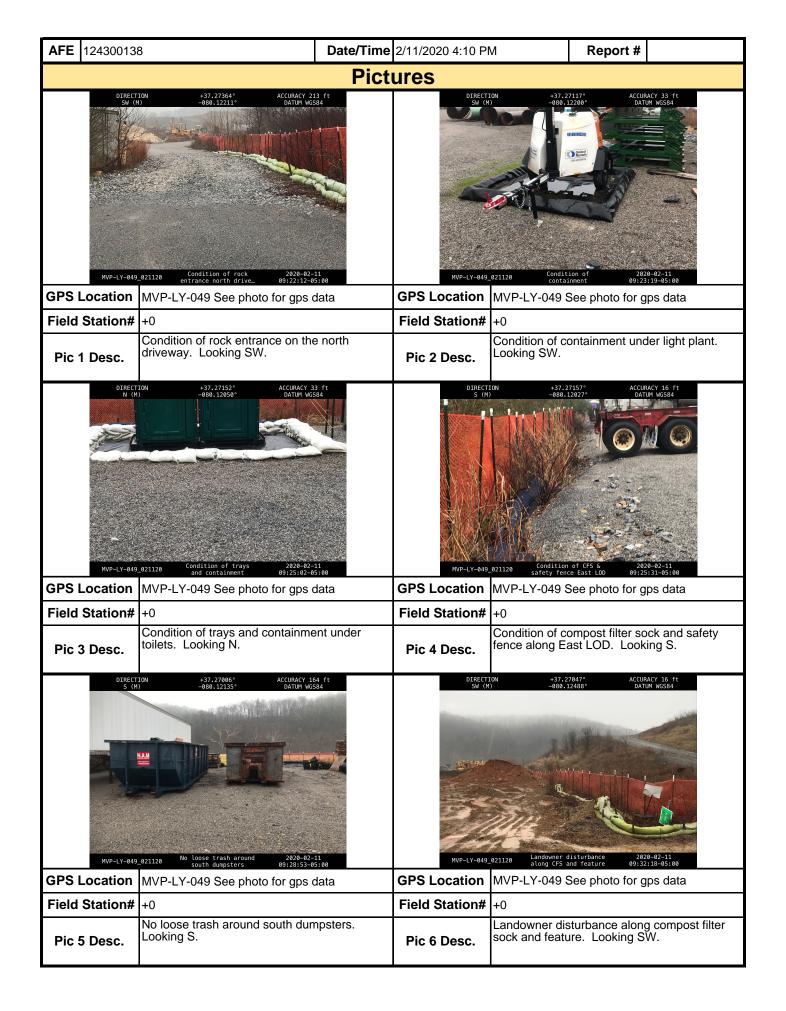

as part of a permit condition this form may be used to meet those monitoring requirements.

| <b>AFE</b> 12430013 | 8                                                                                                                                                                                                                                                                                                                                                                                                                                                                                                                                                                                                                                                                                                                                                                                                                                                                                                                                                                                                                                                                                                                                                                                                                                                                                                                                                                                                                                                                                                                                                                                                                                                                                                                                                                                                                                                                                                                                                                                                                                                                                                                              | Date/Time 2/10/2 | 2020 7:39 A <b>l</b> | М                                                    | Report #                          |                                                 |
|---------------------|--------------------------------------------------------------------------------------------------------------------------------------------------------------------------------------------------------------------------------------------------------------------------------------------------------------------------------------------------------------------------------------------------------------------------------------------------------------------------------------------------------------------------------------------------------------------------------------------------------------------------------------------------------------------------------------------------------------------------------------------------------------------------------------------------------------------------------------------------------------------------------------------------------------------------------------------------------------------------------------------------------------------------------------------------------------------------------------------------------------------------------------------------------------------------------------------------------------------------------------------------------------------------------------------------------------------------------------------------------------------------------------------------------------------------------------------------------------------------------------------------------------------------------------------------------------------------------------------------------------------------------------------------------------------------------------------------------------------------------------------------------------------------------------------------------------------------------------------------------------------------------------------------------------------------------------------------------------------------------------------------------------------------------------------------------------------------------------------------------------------------------|------------------|----------------------|------------------------------------------------------|-----------------------------------|-------------------------------------------------|
|                     |                                                                                                                                                                                                                                                                                                                                                                                                                                                                                                                                                                                                                                                                                                                                                                                                                                                                                                                                                                                                                                                                                                                                                                                                                                                                                                                                                                                                                                                                                                                                                                                                                                                                                                                                                                                                                                                                                                                                                                                                                                                                                                                                | Picture          | s                    |                                                      |                                   |                                                 |
| DIREC NE (          | T) 080-111 38.1 W DATUM WS80  11/8  2020-02-11  99:12:43-05                                                                                                                                                                                                                                                                                                                                                                                                                                                                                                                                                                                                                                                                                                                                                                                                                                                                                                                                                                                                                                                                                                                                                                                                                                                                                                                                                                                                                                                                                                                                                                                                                                                                                                                                                                                                                                                                                                                                                                                                                                                                    |                  |                      | 888*11*4 Station 125129+00; we                       | aterbar full of sedimer           | ACY 5 m<br>9 WGS84                              |
| GPS Location        | '                                                                                                                                                                                                                                                                                                                                                                                                                                                                                                                                                                                                                                                                                                                                                                                                                                                                                                                                                                                                                                                                                                                                                                                                                                                                                                                                                                                                                                                                                                                                                                                                                                                                                                                                                                                                                                                                                                                                                                                                                                                                                                                              | GPS              | Location             | See photo                                            |                                   |                                                 |
| Field Station#      |                                                                                                                                                                                                                                                                                                                                                                                                                                                                                                                                                                                                                                                                                                                                                                                                                                                                                                                                                                                                                                                                                                                                                                                                                                                                                                                                                                                                                                                                                                                                                                                                                                                                                                                                                                                                                                                                                                                                                                                                                                                                                                                                |                  | d Station#           |                                                      |                                   |                                                 |
| Pic 1 Desc.         | Laborers worked on installing P1 and in between waterbars to prev sediment from going into or over the sediment from going | ent more Dia     | 2 Desc.              | Stockpile needs<br>contained and s<br>reached the wa | stabilized wher                   | ed and sediment<br>re it has already            |
|                     | DIRECTION 37-12-55.7" ACCURACY 10 m DATH WGS4 M DATH WGS5 M DATH W |                  | DIRECT<br>NW (T      | ) 880*13*3                                           | 22.5°M DATU                       | 10 4.50 (m) |
| GPS Location        | See photo                                                                                                                                                                                                                                                                                                                                                                                                                                                                                                                                                                                                                                                                                                                                                                                                                                                                                                                                                                                                                                                                                                                                                                                                                                                                                                                                                                                                                                                                                                                                                                                                                                                                                                                                                                                                                                                                                                                                                                                                                                                                                                                      | GPS              | Location             | See photo                                            |                                   |                                                 |
| Field Station#      |                                                                                                                                                                                                                                                                                                                                                                                                                                                                                                                                                                                                                                                                                                                                                                                                                                                                                                                                                                                                                                                                                                                                                                                                                                                                                                                                                                                                                                                                                                                                                                                                                                                                                                                                                                                                                                                                                                                                                                                                                                                                                                                                |                  | d Station#           |                                                      |                                   |                                                 |
| Pic 3 Desc.         | Slopes on both sides of Stream S stable and well vegetated.                                                                                                                                                                                                                                                                                                                                                                                                                                                                                                                                                                                                                                                                                                                                                                                                                                                                                                                                                                                                                                                                                                                                                                                                                                                                                                                                                                                                                                                                                                                                                                                                                                                                                                                                                                                                                                                                                                                                                                                                                                                                    |                  | : 4 Desc.            | Stream S-EF19 any impact to s events.                | ), facing northy<br>tream or ECDs | vest. No signs of s from recent rain            |
| DIRECTE (           | Station 12485+00: stabilize stockpile  2020-62-11 11:51:16-05                                                                                                                                                                                                                                                                                                                                                                                                                                                                                                                                                                                                                                                                                                                                                                                                                                                                                                                                                                                                                                                                                                                                                                                                                                                                                                                                                                                                                                                                                                                                                                                                                                                                                                                                                                                                                                                                                                                                                                                                                                                                  |                  | DIRECTI<br>SE (T     | 080*12*0                                             |                                   | ACY 5 m M WGS84  -02-18 38-05:00                |
| GPS Location        | See photo                                                                                                                                                                                                                                                                                                                                                                                                                                                                                                                                                                                                                                                                                                                                                                                                                                                                                                                                                                                                                                                                                                                                                                                                                                                                                                                                                                                                                                                                                                                                                                                                                                                                                                                                                                                                                                                                                                                                                                                                                                                                                                                      | GPS              | Location             | See photo                                            |                                   |                                                 |
| Field Station#      |                                                                                                                                                                                                                                                                                                                                                                                                                                                                                                                                                                                                                                                                                                                                                                                                                                                                                                                                                                                                                                                                                                                                                                                                                                                                                                                                                                                                                                                                                                                                                                                                                                                                                                                                                                                                                                                                                                                                                                                                                                                                                                                                |                  | d Station#           |                                                      |                                   |                                                 |
| Pic 5 Desc.         | Stabilize stockpile with blanket on side of MVP-MLV-AR-28.                                                                                                                                                                                                                                                                                                                                                                                                                                                                                                                                                                                                                                                                                                                                                                                                                                                                                                                                                                                                                                                                                                                                                                                                                                                                                                                                                                                                                                                                                                                                                                                                                                                                                                                                                                                                                                                                                                                                                                                                                                                                     | -                | 6 Desc.              | Stream S-CD12<br>No apparent ef<br>observed.         | 2b facing south fects from sign   | neast, upstream.<br>ificant rainfall            |

| <b>AFE</b> 124300138 |                   | Date/Time | e 2/10/2020 7:39 AM Report # |           |          |  |  |  |
|----------------------|-------------------|-----------|------------------------------|-----------|----------|--|--|--|
|                      |                   | Pict      | ures                         |           |          |  |  |  |
|                      | Insert image here |           | Insert image here            |           |          |  |  |  |
| GPS Location         |                   |           | GPS Location                 |           |          |  |  |  |
| Field Station#       |                   |           | Field Station#               |           |          |  |  |  |
| Pic 7 Desc.          |                   |           | Pic 8 Desc.                  |           |          |  |  |  |
|                      | Insert image here |           |                              | Insert im | age here |  |  |  |
| GPS Location         |                   |           | GPS Location                 |           |          |  |  |  |
| Field Station#       |                   |           | Field Station#               |           |          |  |  |  |
| Pic 9 Desc.          |                   |           | Pic 10 Desc.                 |           |          |  |  |  |
|                      | Insert image here |           |                              | Insert im | age here |  |  |  |
| GPS Location         |                   |           | <b>GPS Location</b>          |           |          |  |  |  |
| Field Station#       |                   |           | Field Station#               |           |          |  |  |  |
| Pic 11 Desc.         |                   |           | Pic 12 Desc.                 |           |          |  |  |  |

| <b>AFE</b> 124300138 |                   | Date/Time | 2/10/2020 7:39 AN   | Л         | Report # |   |
|----------------------|-------------------|-----------|---------------------|-----------|----------|---|
|                      |                   | Pict      | ures                |           |          |   |
|                      | Insert image here |           |                     | Insert im | age here |   |
| GPS Location         |                   |           | <b>GPS Location</b> |           |          |   |
| Field Station#       |                   |           | Field Station#      |           |          |   |
| Pic 13 Desc.         |                   |           | Pic 14 Desc.        |           |          |   |
|                      | Insert image here |           |                     | Insert im | age here |   |
| GPS Location         |                   |           | GPS Location        |           |          |   |
| Field Station#       |                   |           | Field Station#      |           |          |   |
| Pic 15 Desc.         |                   |           | Pic 16 Desc.        |           |          |   |
|                      | Insert image here |           |                     | Insert im | age here |   |
| GPS Location         |                   |           | GPS Location        |           |          |   |
| Field Station#       |                   | _         | Field Station#      |           | -        | _ |
| Pic 17 Desc.         |                   |           | Pic 18 Desc.        |           |          |   |

| Moun                                                                                                                                                                                                                                                                                                      | ain<br>Valley             |              | Visu         | ual S                               | Site Ins | specti             | on Re        | еро              | rt                 |            |          |                  |  |
|-----------------------------------------------------------------------------------------------------------------------------------------------------------------------------------------------------------------------------------------------------------------------------------------------------------|---------------------------|--------------|--------------|-------------------------------------|----------|--------------------|--------------|------------------|--------------------|------------|----------|------------------|--|
| Project Nan                                                                                                                                                                                                                                                                                               | ne                        | H-600 Pipe   | line Sprea   | d H                                 | )138     | Spr                | ead          | H-60             | 0 Pipelin          | e Spread H |          |                  |  |
| Contract                                                                                                                                                                                                                                                                                                  | or                        | Precision    |              |                                     | •        | •                  |              | Repo             | ort#               | 8149       |          |                  |  |
| Inspect                                                                                                                                                                                                                                                                                                   | Inspector Dawn McCullough |              |              |                                     |          |                    |              | Date/T           | ime                | 2/10/      | 2020 4:3 | :36 PM           |  |
| Permit #                                                                                                                                                                                                                                                                                                  | ТВІ                       | D            |              | Inspection                          | Туре     | ype VA SWPP Statio |              |                  | n Begin   13140+00 |            |          |                  |  |
| State                                                                                                                                                                                                                                                                                                     | VA                        |              |              | Inspection                          | Area     | Partial            |              | Statio           | on En              | d 1:       | 3315+70  |                  |  |
| County                                                                                                                                                                                                                                                                                                    | Fra                       | ınklin       |              | Gr                                  | round    | Damp               |              | Temperature (°F) |                    |            |          | 46.00            |  |
| Municipality                                                                                                                                                                                                                                                                                              | N/A                       | 4            |              | We                                  | ather    | Light Rain         |              |                  | Rain               | Gau        | ıge (in) | 0.00             |  |
|                                                                                                                                                                                                                                                                                                           |                           |              |              |                                     |          |                    | Rain Ac      | cumulat          | tion T             | ime        | (days)   | 1.00             |  |
| 1. Are the appro                                                                                                                                                                                                                                                                                          | ove                       | d (stampe    | d) E&S Pla   | an and PCSM PI                      | an pre   | sent on sit        | e?           |                  |                    |            |          | Yes              |  |
|                                                                                                                                                                                                                                                                                                           |                           |              | •            | of the limits of cal Permitting Coo |          |                    |              |                  | ings?              |            |          | No               |  |
| 3. Is Construction sequence outlined in the construction notes of the E&S plan set or PCSM plan set being followed? (If No, notify MVP Environmental Permitting Coordinator and explain in comments.)                                                                                                     |                           |              |              |                                     |          |                    | Yes          |                  |                    |            |          |                  |  |
| 4. E&S BMPs (<br>is required.)                                                                                                                                                                                                                                                                            | (List                     | BMPs and     | d note if in | nstalled and mair                   | ntained  | as per the         | e plan. If o | corrective       | e actic            | n is       | needed   | , a picture      |  |
| E8                                                                                                                                                                                                                                                                                                        | &S I                      | BMPs         |              | Compliance<br>Level                 |          | Correctiv          | e Action     |                  | Corr<br>Time       |            |          | Date<br>Repaired |  |
| Cleanwater Divers                                                                                                                                                                                                                                                                                         | sion                      | n Berm       |              | Acceptable                          |          |                    |              |                  |                    |            |          |                  |  |
| Compost Filter Sc                                                                                                                                                                                                                                                                                         | ock                       |              |              | Acceptable                          |          |                    |              |                  |                    |            |          |                  |  |
| Equipment Bridge                                                                                                                                                                                                                                                                                          | )                         |              |              | Acceptable                          |          |                    |              |                  |                    |            |          |                  |  |
| Erosion Control B                                                                                                                                                                                                                                                                                         | Blanl                     | ket          |              | Acceptable                          |          |                    |              |                  |                    |            |          |                  |  |
| Rock Construction                                                                                                                                                                                                                                                                                         | n Er                      | ntrance      |              | Acceptable                          |          |                    |              |                  |                    |            |          |                  |  |
| Silt Fence (Filter F                                                                                                                                                                                                                                                                                      | Fab                       | ric Fence)   |              | Acceptable                          |          |                    |              |                  |                    |            |          |                  |  |
| Silt Fence (Reinfo                                                                                                                                                                                                                                                                                        | orce                      | d Filter Fab | ric Fence)   | Acceptable                          |          |                    |              |                  |                    |            |          |                  |  |
| Sump Pit                                                                                                                                                                                                                                                                                                  |                           |              |              | Acceptable                          |          |                    |              |                  |                    |            |          |                  |  |
| Vegetative Stabili                                                                                                                                                                                                                                                                                        | zati                      | on (Tempoi   | ary)         | Acceptable                          |          |                    |              |                  |                    |            |          |                  |  |
| 5. Site Condition                                                                                                                                                                                                                                                                                         | ons                       | •            |              |                                     |          |                    |              |                  |                    |            |          |                  |  |
| Is an unauthorized discharge (such as sediment, gravel, oil, HDD fluid, etc.) occurring to waters, wetlands, or beyond defined limits of disturbance resulting from earth disturbance activity or ineffective BMP? If yes, take a photo and immediately contact MVP Environmental Permitting Coordinator. |                           |              |              |                                     |          |                    |              |                  |                    |            |          |                  |  |
| Have inactive disturbed areas (stockpiles, final grade) been stabilized per state requirements?                                                                                                                                                                                                           |                           |              |              |                                     |          |                    |              |                  | Yes                |            |          |                  |  |
| Are slopes 3:1 a                                                                                                                                                                                                                                                                                          | ınd                       | greater sta  | abilized wi  | th appropriate Bl                   | MPs as   | per E&S            | plans?       |                  |                    |            |          | Yes              |  |
| Has a new slip/s                                                                                                                                                                                                                                                                                          | slide                     | been obs     | erved? (l    | f yes, complete S                   | Slide R  | eport Form         | n)           |                  |                    |            |          | No               |  |

| <b>AFE</b> 124300138                                                                                                                                                                                                                                                                                                                                                                        |                                                                                                                                                                                                                                                                                                                                                                                                                                                                                                                                                                                                                                                                                                                                                                                                                                                                                                                                                                                                                                                                                                                                                                                                                                                                                                                                                                                                                                                                                                                                                                                                                                                                                                                                                                                                                                                                                                                                                                                                                                                                                                                                | Date/Ti                                                                                                                                                                                                                                                                                                                                                                                                                                                                                                                                                                                                                                                                                                                                                                                                                                                                                                                                                                                                                                                                                                                                                                                                                                                                                                                                                                                                                                                                                                                                                                                                                                                                                                                                                                                                                                                                                                                                                                                                                                                                                                                        | me 2/10/2020 4:36 PM                                                                                                                                                                                                                                                  | <b>Report #</b> 8149                                                                                                                                            |                                                                                          |  |
|---------------------------------------------------------------------------------------------------------------------------------------------------------------------------------------------------------------------------------------------------------------------------------------------------------------------------------------------------------------------------------------------|--------------------------------------------------------------------------------------------------------------------------------------------------------------------------------------------------------------------------------------------------------------------------------------------------------------------------------------------------------------------------------------------------------------------------------------------------------------------------------------------------------------------------------------------------------------------------------------------------------------------------------------------------------------------------------------------------------------------------------------------------------------------------------------------------------------------------------------------------------------------------------------------------------------------------------------------------------------------------------------------------------------------------------------------------------------------------------------------------------------------------------------------------------------------------------------------------------------------------------------------------------------------------------------------------------------------------------------------------------------------------------------------------------------------------------------------------------------------------------------------------------------------------------------------------------------------------------------------------------------------------------------------------------------------------------------------------------------------------------------------------------------------------------------------------------------------------------------------------------------------------------------------------------------------------------------------------------------------------------------------------------------------------------------------------------------------------------------------------------------------------------|--------------------------------------------------------------------------------------------------------------------------------------------------------------------------------------------------------------------------------------------------------------------------------------------------------------------------------------------------------------------------------------------------------------------------------------------------------------------------------------------------------------------------------------------------------------------------------------------------------------------------------------------------------------------------------------------------------------------------------------------------------------------------------------------------------------------------------------------------------------------------------------------------------------------------------------------------------------------------------------------------------------------------------------------------------------------------------------------------------------------------------------------------------------------------------------------------------------------------------------------------------------------------------------------------------------------------------------------------------------------------------------------------------------------------------------------------------------------------------------------------------------------------------------------------------------------------------------------------------------------------------------------------------------------------------------------------------------------------------------------------------------------------------------------------------------------------------------------------------------------------------------------------------------------------------------------------------------------------------------------------------------------------------------------------------------------------------------------------------------------------------|-----------------------------------------------------------------------------------------------------------------------------------------------------------------------------------------------------------------------------------------------------------------------|-----------------------------------------------------------------------------------------------------------------------------------------------------------------|------------------------------------------------------------------------------------------|--|
| <b>6. PCSM BMPs</b> (List BMPs and note if picture is required.)                                                                                                                                                                                                                                                                                                                            | installe                                                                                                                                                                                                                                                                                                                                                                                                                                                                                                                                                                                                                                                                                                                                                                                                                                                                                                                                                                                                                                                                                                                                                                                                                                                                                                                                                                                                                                                                                                                                                                                                                                                                                                                                                                                                                                                                                                                                                                                                                                                                                                                       | ed and ma                                                                                                                                                                                                                                                                                                                                                                                                                                                                                                                                                                                                                                                                                                                                                                                                                                                                                                                                                                                                                                                                                                                                                                                                                                                                                                                                                                                                                                                                                                                                                                                                                                                                                                                                                                                                                                                                                                                                                                                                                                                                                                                      | nintained as per the plan. If corr                                                                                                                                                                                                                                    | ective action is nee                                                                                                                                            | eded, a                                                                                  |  |
| PCSM BMPs                                                                                                                                                                                                                                                                                                                                                                                   |                                                                                                                                                                                                                                                                                                                                                                                                                                                                                                                                                                                                                                                                                                                                                                                                                                                                                                                                                                                                                                                                                                                                                                                                                                                                                                                                                                                                                                                                                                                                                                                                                                                                                                                                                                                                                                                                                                                                                                                                                                                                                                                                | pliance<br>evel                                                                                                                                                                                                                                                                                                                                                                                                                                                                                                                                                                                                                                                                                                                                                                                                                                                                                                                                                                                                                                                                                                                                                                                                                                                                                                                                                                                                                                                                                                                                                                                                                                                                                                                                                                                                                                                                                                                                                                                                                                                                                                                | Corrective Action                                                                                                                                                                                                                                                     | Corrective Time Frame                                                                                                                                           | Date<br>Repaired                                                                         |  |
| Other                                                                                                                                                                                                                                                                                                                                                                                       | Accepta                                                                                                                                                                                                                                                                                                                                                                                                                                                                                                                                                                                                                                                                                                                                                                                                                                                                                                                                                                                                                                                                                                                                                                                                                                                                                                                                                                                                                                                                                                                                                                                                                                                                                                                                                                                                                                                                                                                                                                                                                                                                                                                        | able                                                                                                                                                                                                                                                                                                                                                                                                                                                                                                                                                                                                                                                                                                                                                                                                                                                                                                                                                                                                                                                                                                                                                                                                                                                                                                                                                                                                                                                                                                                                                                                                                                                                                                                                                                                                                                                                                                                                                                                                                                                                                                                           | Rock weir                                                                                                                                                                                                                                                             |                                                                                                                                                                 |                                                                                          |  |
| Other                                                                                                                                                                                                                                                                                                                                                                                       | Acceptable                                                                                                                                                                                                                                                                                                                                                                                                                                                                                                                                                                                                                                                                                                                                                                                                                                                                                                                                                                                                                                                                                                                                                                                                                                                                                                                                                                                                                                                                                                                                                                                                                                                                                                                                                                                                                                                                                                                                                                                                                                                                                                                     |                                                                                                                                                                                                                                                                                                                                                                                                                                                                                                                                                                                                                                                                                                                                                                                                                                                                                                                                                                                                                                                                                                                                                                                                                                                                                                                                                                                                                                                                                                                                                                                                                                                                                                                                                                                                                                                                                                                                                                                                                                                                                                                                | Permanent waterbar                                                                                                                                                                                                                                                    |                                                                                                                                                                 |                                                                                          |  |
|                                                                                                                                                                                                                                                                                                                                                                                             |                                                                                                                                                                                                                                                                                                                                                                                                                                                                                                                                                                                                                                                                                                                                                                                                                                                                                                                                                                                                                                                                                                                                                                                                                                                                                                                                                                                                                                                                                                                                                                                                                                                                                                                                                                                                                                                                                                                                                                                                                                                                                                                                |                                                                                                                                                                                                                                                                                                                                                                                                                                                                                                                                                                                                                                                                                                                                                                                                                                                                                                                                                                                                                                                                                                                                                                                                                                                                                                                                                                                                                                                                                                                                                                                                                                                                                                                                                                                                                                                                                                                                                                                                                                                                                                                                |                                                                                                                                                                                                                                                                       |                                                                                                                                                                 |                                                                                          |  |
|                                                                                                                                                                                                                                                                                                                                                                                             |                                                                                                                                                                                                                                                                                                                                                                                                                                                                                                                                                                                                                                                                                                                                                                                                                                                                                                                                                                                                                                                                                                                                                                                                                                                                                                                                                                                                                                                                                                                                                                                                                                                                                                                                                                                                                                                                                                                                                                                                                                                                                                                                |                                                                                                                                                                                                                                                                                                                                                                                                                                                                                                                                                                                                                                                                                                                                                                                                                                                                                                                                                                                                                                                                                                                                                                                                                                                                                                                                                                                                                                                                                                                                                                                                                                                                                                                                                                                                                                                                                                                                                                                                                                                                                                                                |                                                                                                                                                                                                                                                                       |                                                                                                                                                                 |                                                                                          |  |
|                                                                                                                                                                                                                                                                                                                                                                                             |                                                                                                                                                                                                                                                                                                                                                                                                                                                                                                                                                                                                                                                                                                                                                                                                                                                                                                                                                                                                                                                                                                                                                                                                                                                                                                                                                                                                                                                                                                                                                                                                                                                                                                                                                                                                                                                                                                                                                                                                                                                                                                                                |                                                                                                                                                                                                                                                                                                                                                                                                                                                                                                                                                                                                                                                                                                                                                                                                                                                                                                                                                                                                                                                                                                                                                                                                                                                                                                                                                                                                                                                                                                                                                                                                                                                                                                                                                                                                                                                                                                                                                                                                                                                                                                                                |                                                                                                                                                                                                                                                                       |                                                                                                                                                                 |                                                                                          |  |
|                                                                                                                                                                                                                                                                                                                                                                                             |                                                                                                                                                                                                                                                                                                                                                                                                                                                                                                                                                                                                                                                                                                                                                                                                                                                                                                                                                                                                                                                                                                                                                                                                                                                                                                                                                                                                                                                                                                                                                                                                                                                                                                                                                                                                                                                                                                                                                                                                                                                                                                                                |                                                                                                                                                                                                                                                                                                                                                                                                                                                                                                                                                                                                                                                                                                                                                                                                                                                                                                                                                                                                                                                                                                                                                                                                                                                                                                                                                                                                                                                                                                                                                                                                                                                                                                                                                                                                                                                                                                                                                                                                                                                                                                                                |                                                                                                                                                                                                                                                                       |                                                                                                                                                                 |                                                                                          |  |
|                                                                                                                                                                                                                                                                                                                                                                                             |                                                                                                                                                                                                                                                                                                                                                                                                                                                                                                                                                                                                                                                                                                                                                                                                                                                                                                                                                                                                                                                                                                                                                                                                                                                                                                                                                                                                                                                                                                                                                                                                                                                                                                                                                                                                                                                                                                                                                                                                                                                                                                                                |                                                                                                                                                                                                                                                                                                                                                                                                                                                                                                                                                                                                                                                                                                                                                                                                                                                                                                                                                                                                                                                                                                                                                                                                                                                                                                                                                                                                                                                                                                                                                                                                                                                                                                                                                                                                                                                                                                                                                                                                                                                                                                                                |                                                                                                                                                                                                                                                                       |                                                                                                                                                                 |                                                                                          |  |
| 7. Identify all remedial measures that h                                                                                                                                                                                                                                                                                                                                                    | ave be                                                                                                                                                                                                                                                                                                                                                                                                                                                                                                                                                                                                                                                                                                                                                                                                                                                                                                                                                                                                                                                                                                                                                                                                                                                                                                                                                                                                                                                                                                                                                                                                                                                                                                                                                                                                                                                                                                                                                                                                                                                                                                                         | en taken :                                                                                                                                                                                                                                                                                                                                                                                                                                                                                                                                                                                                                                                                                                                                                                                                                                                                                                                                                                                                                                                                                                                                                                                                                                                                                                                                                                                                                                                                                                                                                                                                                                                                                                                                                                                                                                                                                                                                                                                                                                                                                                                     | since the previous inspection wa                                                                                                                                                                                                                                      | as conducted.                                                                                                                                                   |                                                                                          |  |
|                                                                                                                                                                                                                                                                                                                                                                                             |                                                                                                                                                                                                                                                                                                                                                                                                                                                                                                                                                                                                                                                                                                                                                                                                                                                                                                                                                                                                                                                                                                                                                                                                                                                                                                                                                                                                                                                                                                                                                                                                                                                                                                                                                                                                                                                                                                                                                                                                                                                                                                                                |                                                                                                                                                                                                                                                                                                                                                                                                                                                                                                                                                                                                                                                                                                                                                                                                                                                                                                                                                                                                                                                                                                                                                                                                                                                                                                                                                                                                                                                                                                                                                                                                                                                                                                                                                                                                                                                                                                                                                                                                                                                                                                                                |                                                                                                                                                                                                                                                                       |                                                                                                                                                                 |                                                                                          |  |
| Comments (Reference above questions                                                                                                                                                                                                                                                                                                                                                         | s as app                                                                                                                                                                                                                                                                                                                                                                                                                                                                                                                                                                                                                                                                                                                                                                                                                                                                                                                                                                                                                                                                                                                                                                                                                                                                                                                                                                                                                                                                                                                                                                                                                                                                                                                                                                                                                                                                                                                                                                                                                                                                                                                       | oropriate.                                                                                                                                                                                                                                                                                                                                                                                                                                                                                                                                                                                                                                                                                                                                                                                                                                                                                                                                                                                                                                                                                                                                                                                                                                                                                                                                                                                                                                                                                                                                                                                                                                                                                                                                                                                                                                                                                                                                                                                                                                                                                                                     | )                                                                                                                                                                                                                                                                     |                                                                                                                                                                 |                                                                                          |  |
| Attended morning environmental inspection roads between Station Number (Sta. No.) 1 acceptably along access roads and ROW p rock construction entrances (RCE) were in stream S-D10. No ground disturbance betw MVP-MLV-AR-29. ROW temporarily stabiliz vegetation sparse to moderate, waterbars, Sta. No. 13213+50 to 13260+00 and and be S-D10, S-D8, S-II4, or S-GH7. Equipment b period. | 3140+00 erimeter acceptal veen Staced between Staced between Staced between Staced Sta | D and Sta. This inspecte The solution of the condition of the conditi | No. 13315+70. Erosion control devid during this inspection. Road crosson. Cattle disturbance noted on acc 0+00 to Sta. No. 13197+64 with the ximate Sta. No. 13197+70 to Sta. Notationing acceptably. Permanent 3262+66 to Sta. No. 13313+00. Notationing acceptably. | ices (ECDs) function<br>sings were clean of sess road MVP-AR-2<br>exception of MVP-Formula<br>to 13213+50. Temp<br>stabilization accepta<br>mpacts or ECD failu | ning<br>sediment and<br>9 and in<br>FR-292 and<br>orary<br>able between<br>ires noted at |  |
| <b>Note:</b> It is a condition of National Pollut                                                                                                                                                                                                                                                                                                                                           |                                                                                                                                                                                                                                                                                                                                                                                                                                                                                                                                                                                                                                                                                                                                                                                                                                                                                                                                                                                                                                                                                                                                                                                                                                                                                                                                                                                                                                                                                                                                                                                                                                                                                                                                                                                                                                                                                                                                                                                                                                                                                                                                | _                                                                                                                                                                                                                                                                                                                                                                                                                                                                                                                                                                                                                                                                                                                                                                                                                                                                                                                                                                                                                                                                                                                                                                                                                                                                                                                                                                                                                                                                                                                                                                                                                                                                                                                                                                                                                                                                                                                                                                                                                                                                                                                              | -                                                                                                                                                                                                                                                                     | •                                                                                                                                                               |                                                                                          |  |

weekly basis and after each stormwater event. Please list in the space provided comments to note if repairs or replacement are needed or have been made for BMPs as a result of the inspection. Failure to conduct the required inspection may result in permit suspension or the imposition of civil penalties. If supplemental monitoring is required