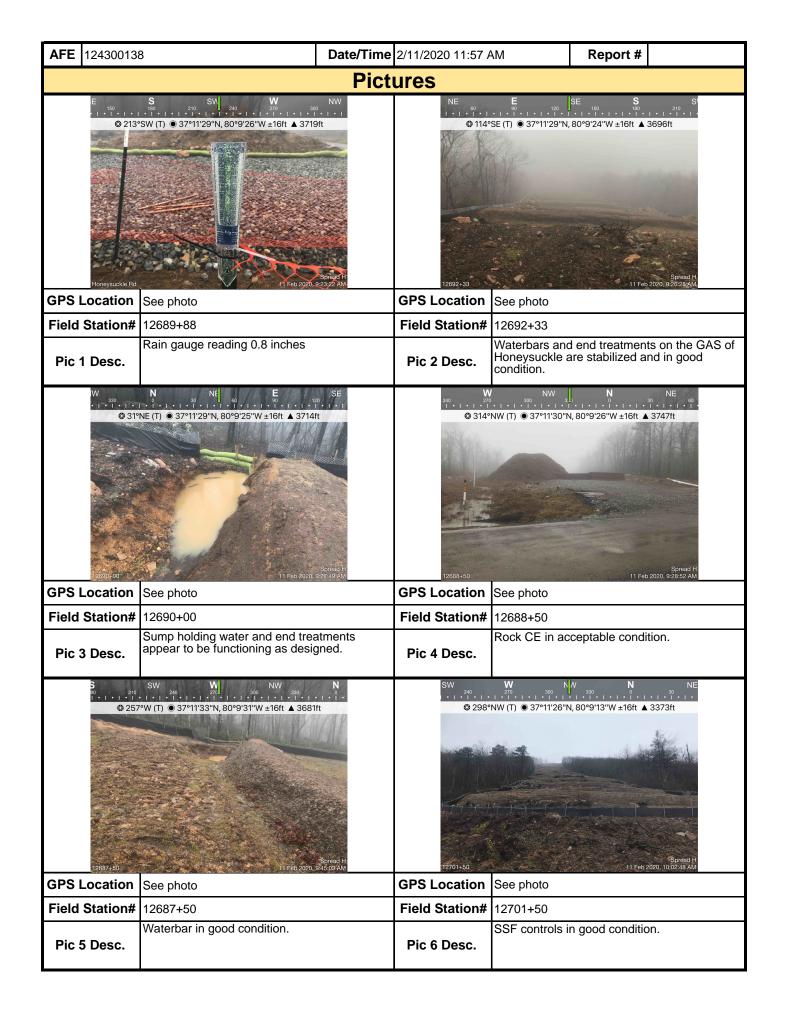

maintenance program be conducted to provide for the operation and maintenance of all BMPs to be inspected on a weekly basis and after each stormwater event. Please list in the space provided comments to note if repairs or replacement are needed or have been made for BMPs as a result of the inspection. Failure to conduct the required

MVP-34 REV 3 Page 2 of 5

| <b>AFE</b> 124300138 |                   | Date/Time | 2/11/2020 4:10 PN | Л         | Report # |  |
|----------------------|-------------------|-----------|-------------------|-----------|----------|--|
|                      |                   | Pict      | ures              |           |          |  |
|                      | Insert image here |           |                   | Insert im | age here |  |
| GPS Location         |                   |           | GPS Location      |           |          |  |
| Field Station#       |                   |           | Field Station#    |           |          |  |
| Pic 7 Desc.          |                   |           | Pic 8 Desc.       |           |          |  |
| ,                    | Insert image here |           |                   | Insert im | age here |  |
| GPS Location         |                   |           | GPS Location      |           |          |  |
| Field Station#       |                   |           | Field Station#    |           |          |  |
| Pic 9 Desc.          |                   |           | Pic 10 Desc.      |           |          |  |
|                      | Insert image here |           |                   | Insert im | age here |  |
| GPS Location         |                   |           | GPS Location      |           |          |  |
| Field Station#       |                   |           | Field Station#    |           |          |  |
| Pic 11 Desc.         |                   |           | Pic 12 Desc.      |           |          |  |

| <b>AFE</b> 124300138 | }                 | Date/Time 2 | 2/11/2020 4:10 PM | 1         | Report # |   |
|----------------------|-------------------|-------------|-------------------|-----------|----------|---|
|                      |                   | Pictu       | ires              |           |          |   |
|                      | Insert image here |             |                   | Insert im | age here |   |
| GPS Location         |                   | C           | GPS Location      |           |          |   |
| Field Station#       |                   | ı           | Field Station#    |           |          | , |
| Pic 13 Desc.         |                   |             | Pic 14 Desc.      |           |          |   |
|                      | Insert image here |             | ,                 | Insert im | age here |   |
| GPS Location         |                   | (           | GPS Location      |           |          |   |
| Field Station#       |                   | ļ i         | Field Station#    |           |          |   |
| Pic 15 Desc.         |                   |             | Pic 16 Desc.      |           |          |   |
|                      | Insert image here |             |                   | Insert im | age here |   |
| GPS Location         |                   | (           | GPS Location      |           |          |   |
| Field Station#       |                   | I           | Field Station#    |           |          |   |
| Pic 17 Desc.         |                   |             | Pic 18 Desc.      |           |          |   |

| Moun                                                                                                                                                                                                                                                                                                      | V     | ain<br>Valley | Visual Site Inspection Report |                     |         |             |            |            |              |       |           |                  |
|-----------------------------------------------------------------------------------------------------------------------------------------------------------------------------------------------------------------------------------------------------------------------------------------------------------|-------|---------------|-------------------------------|---------------------|---------|-------------|------------|------------|--------------|-------|-----------|------------------|
| Project Nan                                                                                                                                                                                                                                                                                               | ne    | H-600 Pipe    | eline Spread I                | Н                   | Al      | FE 124300   | )138       | Spr        | read         | H-60  | 0 Pipelir | e Spread H       |
| Contract                                                                                                                                                                                                                                                                                                  | or    | Precision     |                               |                     | ·       | •           |            | Repo       | ort#         | 8160  | )         |                  |
| Inspect                                                                                                                                                                                                                                                                                                   | or    | Pat Davis     |                               |                     |         |             |            | Date/T     | ime          | 2/11/ | /2020 4:0 | 3 PM             |
| Permit #                                                                                                                                                                                                                                                                                                  | ТВІ   | D             |                               | Inspection          | Туре    | VA SWPP     |            | Station    | n Begi       | in +  | -0        |                  |
| State                                                                                                                                                                                                                                                                                                     | VA    |               |                               | Inspection          | Area    | Partial     |            | Statio     | on En        | d +   | -0        |                  |
| County                                                                                                                                                                                                                                                                                                    | Мо    | ntgomery      |                               | Gr                  | 1       | Tempe       | erat       | ure (ºF)   | 64.00        |       |           |                  |
| Municipality                                                                                                                                                                                                                                                                                              | N/A   | 4             |                               | Weather Light Rain  |         |             |            |            |              | Gaı   | uge (in)  | 0.60             |
|                                                                                                                                                                                                                                                                                                           | •     |               |                               | Rain Acc            |         |             |            |            |              | ime   | (days)    | 0.00             |
| 1. Are the appro                                                                                                                                                                                                                                                                                          | ove   | d (stampe     | d) E&S Plar                   | and PCSM Pla        | an pre  | sent on sit | e?         |            |              |       |           | Yes              |
| (If yes, notify the MVP Environmental Permitting Coordinator and explain in comments.)                                                                                                                                                                                                                    |       |               |                               |                     |         |             |            |            | No           |       |           |                  |
| followed? (If No, notify MVP Environmental Permitting Coordinator and explain in comments.)                                                                                                                                                                                                               |       |               |                               |                     |         |             |            |            | Yes          |       |           |                  |
| 4. E&S BMPs (<br>is required.)                                                                                                                                                                                                                                                                            | (List | t BMPs and    | d note if inst                | talled and main     | tained  | as per the  | plan. If o | corrective | e actio      | n is  | needed    | , a picture      |
| E8                                                                                                                                                                                                                                                                                                        | ß.    | BMPs          |                               | Compliance<br>Level |         | Correctiv   | e Action   |            | Corr<br>Time |       |           | Date<br>Repaired |
| Compost Filter So                                                                                                                                                                                                                                                                                         | ock   |               | А                             | cceptable           |         |             |            |            |              |       |           |                  |
| Housekeeping                                                                                                                                                                                                                                                                                              |       |               | A                             | cceptable           |         |             |            |            |              |       |           |                  |
| Rock Construction                                                                                                                                                                                                                                                                                         | n Er  | ntrance       | А                             | cceptable           |         |             |            |            |              |       |           |                  |
| Secondary Conta                                                                                                                                                                                                                                                                                           | inm   | ent           | А                             | cceptable           |         |             |            |            |              |       |           |                  |
| Sensitive Resource                                                                                                                                                                                                                                                                                        | ce E  | Buffer        | А                             | cceptable           |         |             |            |            |              |       |           |                  |
| Sensitive Resource                                                                                                                                                                                                                                                                                        | ce S  | Signage       | А                             | cceptable           |         |             |            |            |              |       |           |                  |
|                                                                                                                                                                                                                                                                                                           |       |               |                               |                     |         |             |            |            |              |       |           |                  |
|                                                                                                                                                                                                                                                                                                           |       |               |                               |                     |         |             |            |            |              |       |           |                  |
|                                                                                                                                                                                                                                                                                                           |       |               |                               |                     |         |             |            |            |              |       |           |                  |
| 5. Site Condition                                                                                                                                                                                                                                                                                         | ons   | <u> </u>      | <u> </u>                      |                     | 1       |             |            |            |              |       |           |                  |
| Is an unauthorized discharge (such as sediment, gravel, oil, HDD fluid, etc.) occurring to waters, wetlands, or beyond defined limits of disturbance resulting from earth disturbance activity or ineffective BMP? If yes, take a photo and immediately contact MVP Environmental Permitting Coordinator. |       |               |                               |                     |         |             |            |            |              |       |           |                  |
| Have inactive disturbed areas (stockpiles, final grade) been stabilized per state requirements?                                                                                                                                                                                                           |       |               |                               |                     |         |             |            |            |              |       | N/A       |                  |
| Are slopes 3:1 a                                                                                                                                                                                                                                                                                          |       |               |                               |                     |         | •           |            |            |              |       |           | N/A              |
| Has a new slip/s                                                                                                                                                                                                                                                                                          | slide | e been obs    | erved? (If y                  | es, complete S      | Slide R | eport Form  | า)         |            |              |       |           | No               |

| <b>AFE</b> 124300138                                                                       | Date/Tir                                         | me 2/11/2020 4:03 PM                                                     | Report # 816                                    | 30                  |
|--------------------------------------------------------------------------------------------|--------------------------------------------------|--------------------------------------------------------------------------|-------------------------------------------------|---------------------|
| 6. PCSM BMPs (List BMPs and note if                                                        | installed and ma                                 | intained as per the plan. If co                                          | rrective action is ne                           | eded, a             |
| picture is required.)                                                                      |                                                  |                                                                          |                                                 |                     |
| PCSM BMPs                                                                                  | Compliance<br>Level                              | Corrective Action                                                        | Corrective Time Frame                           | Date<br>Repaired    |
|                                                                                            | Level                                            |                                                                          | Time Tame                                       | Керинси             |
|                                                                                            |                                                  |                                                                          | '                                               |                     |
|                                                                                            | 1                                                |                                                                          |                                                 |                     |
|                                                                                            |                                                  |                                                                          | '                                               |                     |
|                                                                                            |                                                  |                                                                          |                                                 |                     |
|                                                                                            | <del>                                     </del> |                                                                          |                                                 |                     |
|                                                                                            |                                                  |                                                                          | '                                               |                     |
|                                                                                            | 1                                                |                                                                          | <del> </del>                                    |                     |
|                                                                                            |                                                  |                                                                          | '                                               |                     |
|                                                                                            |                                                  |                                                                          |                                                 |                     |
|                                                                                            |                                                  |                                                                          |                                                 |                     |
|                                                                                            |                                                  |                                                                          | '                                               |                     |
| 7. Identify all remedial measures that h                                                   | ave been taken s                                 | since the previous inspection v                                          | was conducted.                                  |                     |
| Contractor continues to pick up and remove                                                 | loose trash. Contr                               | ractor continues to pump out seco                                        | ondary containments a                           | ifter rain          |
| events as needed. Contractor has secondal<br>clean up fluid deposits on the stone surface  |                                                  | site for tankers to park in while of                                     | i loading fuel. Crews c                         | ontinue to          |
|                                                                                            |                                                  |                                                                          |                                                 |                     |
|                                                                                            |                                                  |                                                                          |                                                 |                     |
|                                                                                            |                                                  |                                                                          |                                                 |                     |
|                                                                                            |                                                  |                                                                          |                                                 |                     |
| Comments (Reference above questions                                                        | s as appropriate.                                | )                                                                        |                                                 |                     |
| (Summary Spread 9) Check the rain gauge                                                    | in the yard MVP-P                                | PY-006 and found 0.6 rainfall in the                                     | e raingauge. No SEAF                            | Training due        |
| to no New Hires. El preformed SWPPP Insp<br>condition. The flagging to mark the 100 foot   | pection on MVP-PY<br>t buffer boundary a         | Y-006. Both the North and West ro<br>and the signage were in place for t | ock entrances were in<br>the feature W-008. The | good<br>e Secondary |
| containment's under the light plants were in El observed no loose trash in the yard, or a  | good condition. Th                               | he containments and trays under                                          | the toilets were in goo                         | d condition.        |
| the off loading fuel at both the Blue Bulk Fu                                              | el tank and Off Roa                              | ad Fuel tanks. No fluid deposits w                                       | vere observed on the s                          | stone surface       |
| on the south or north sides of the bulk fuel t<br>sheen was observed on the stormwater. Th | e Blue Bulk fuel tar                             | nks were inspected for leaky inter                                       | rnal fittings. No leaky ir                      | nternal fittings    |
| were found. El check the nozzles and fitting drip tray in the Off Road bulk fuel unit. The | gs on both sides of                              | the Blue Bulk Fuel tanks. No leak                                        | ks observed. El checke                          | ed the internal     |
| containment around the Off Road Fuel unit                                                  | was holding stormy                               | water, and a sheen was present.                                          | The four temporary po                           | oly lined rock      |
| berm containments were holding stormwate<br>yard during the winter shut down. No new le    | eaky equipment loc                               | cated. Containments are under the                                        | e equipment that have                           | fluid drips.        |
| No signs of vandalism were observed on the functioning, but showing signs of weathering    | e equipment. The t                               | triple stack compost filter sock alo                                     | ong the yard boundary                           | was                 |
|                                                                                            | <b>9.</b> • • • • • • •                          | <u></u>                                                                  | today a map                                     |                     |
|                                                                                            |                                                  |                                                                          |                                                 |                     |
|                                                                                            |                                                  |                                                                          |                                                 |                     |
|                                                                                            |                                                  |                                                                          |                                                 |                     |
|                                                                                            |                                                  |                                                                          |                                                 |                     |

inspection may result in permit suspension or the imposition of civil penalties. If supplemental monitoring is required as part of a permit condition this form may be used to meet those monitoring requirements.