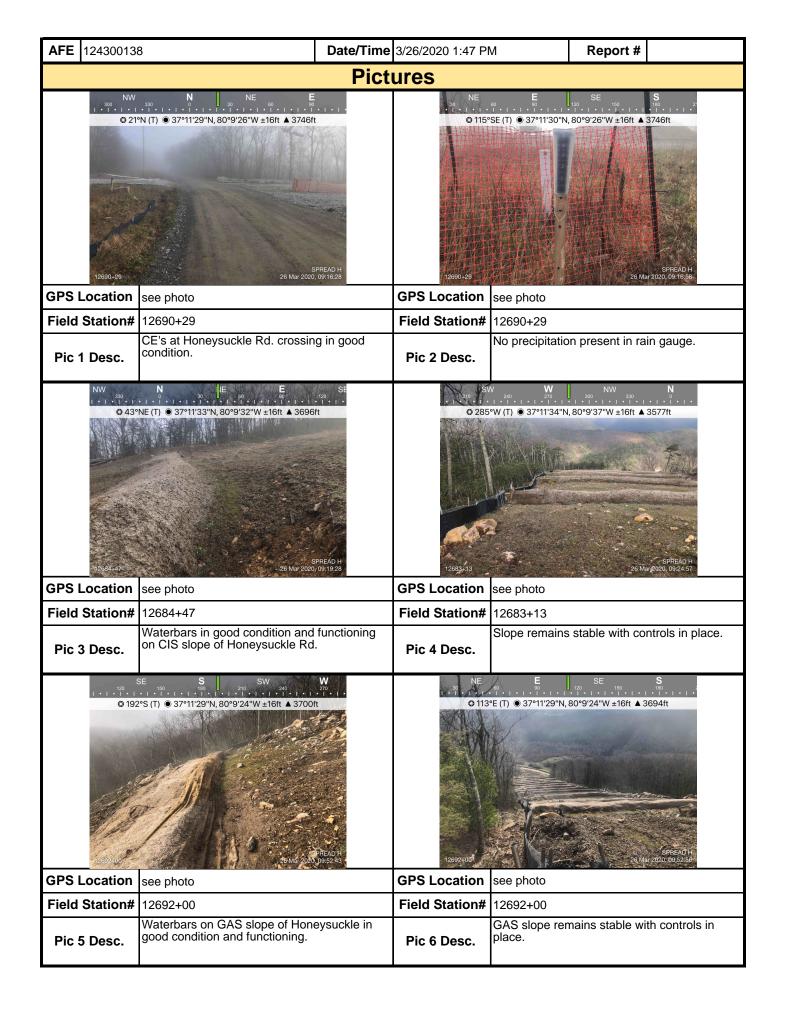

|                          |               |
|                                                                               |                             | nination System and Erosion       |                          |               |

maintenance program be conducted to provide for the operation and maintenance of all BMPs to be inspected on a weekly basis and after each stormwater event. Please list in the space provided comments to note if repairs or replacement are needed or have been made for BMPs as a result of the inspection. Failure to conduct the required inspection may result in permit suspension or the imposition of civil penalties. If supplemental monitoring is required

as part of a permit condition this form may be used to meet those monitoring requirements.





| <b>AFE</b> 124300138 | }                 | <b>Date/Time</b> 3/26/2020 1:47 P | e 3/26/2020 1:47 PM Report # |          |  |  |  |  |  |
|----------------------|-------------------|-----------------------------------|------------------------------|----------|--|--|--|--|--|
|                      |                   | <b>Pictures</b>                   |                              |          |  |  |  |  |  |
|                      | Insert image here |                                   | Insert image here            |          |  |  |  |  |  |
| GPS Location         |                   | GPS Location                      |                              |          |  |  |  |  |  |
| Field Station#       |                   | Field Station#                    |