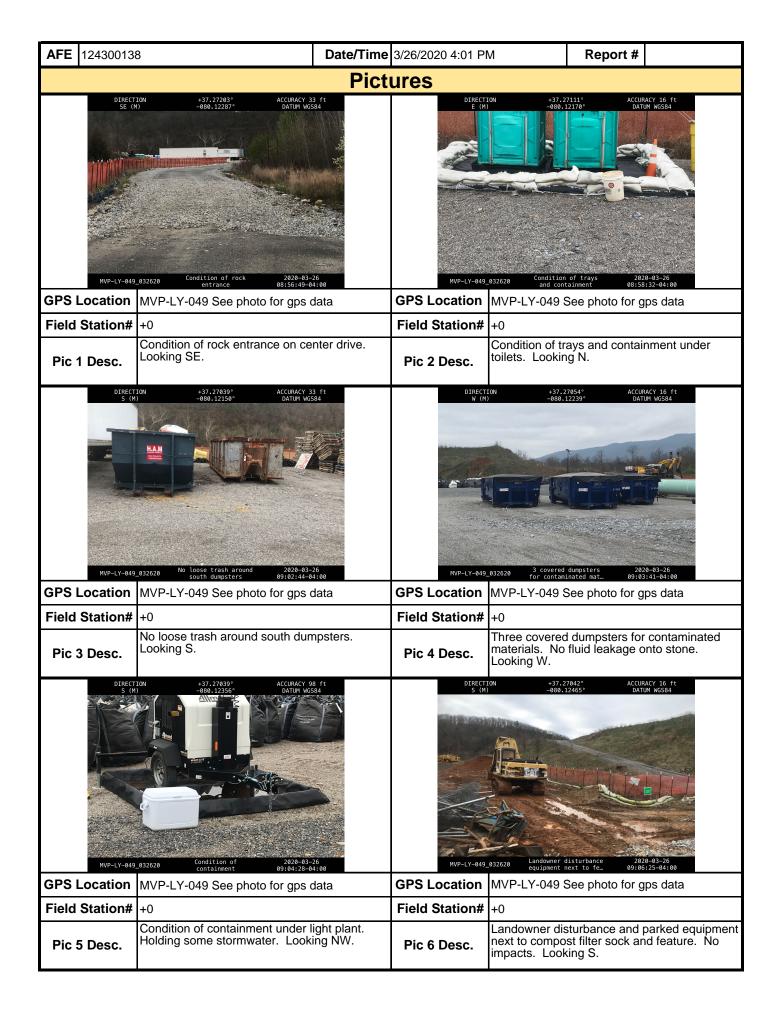

| ts to note if repai                                                                                                                                                       | rs or                                                                                                      |

replacement are needed or have been made for BMPs as a result of the inspection. Failure to conduct the required inspection may result in permit suspension or the imposition of civil penalties. If supplemental monitoring is required

as part of a permit condition this form may be used to meet those monitoring requirements.



| <b>AFE</b> 124300138 |                   | <b>Date/Time</b> 3/26/20 | 20 4:01 PM        | Report #     | Report # |  |  |  |  |
|----------------------|-------------------|--------------------------|-------------------|--------------|----------|--|--|--|--|
|                      |                   | Pictures                 |                   |              |          |  |  |  |  |
|                      | Insert image here |                          | Insert image here |              |          |  |  |  |  |
| GPS Location         |                   | GPS L                    | ocation.          |              |          |  |  |  |  |
| Field Station#       |                   | Field                    | Station#          |              |          |  |  |  |  |
| Pic 7 Desc.