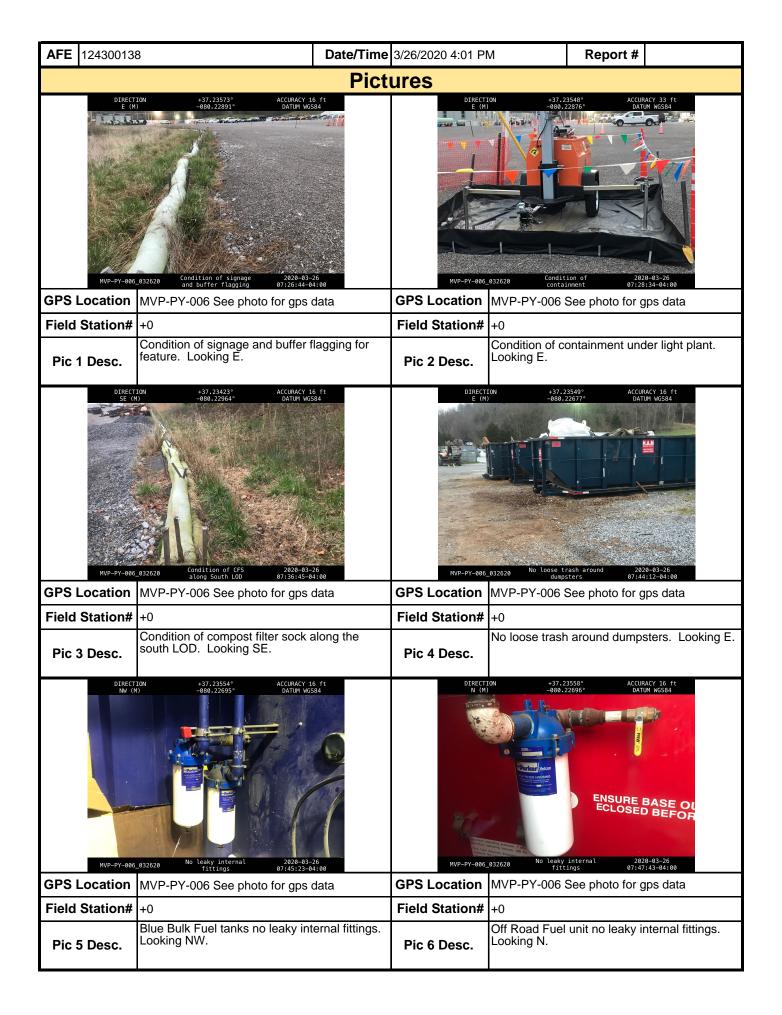

Road Fuel unit was holding some stormwater. A

sheen was noted. No other environmental issues were noted during today's inspection.

**Note:** It is a condition of National Pollutant Discharge Elimination System and Erosion and Sediment permits that a maintenance program be conducted to provide for the operation and maintenance of all BMPs to be inspected on a weekly basis and after each stormwater event. Please list in the space provided comments to note if repairs or replacement are needed or have been made for BMPs as a result of the inspection. Failure to conduct the required inspection may result in permit suspension or the imposition of civil penalties. If supplemental monitoring is required as part of a permit condition this form may be used to meet those monitoring requirements.



| <b>AFE</b> 124300138 |                   | <b>Date/Time</b> 3/26/20 | 20 4:01 PM        | Report #     | Report # |  |  |  |  |
|----------------------|-------------------|--------------------------|-------------------|--------------|----------|--|--|--|--|
|                      |                   | Pictures                 |                   |              |          |  |  |  |  |
|                      | Insert image here |                          | Insert image here |              |          |  |  |  |  |
| GPS Location         |                   | GPS L                    | ocation.          |              |          |  |  |  |  |
| Field Station#       |                   | Field                    | Station#          |              |          |  |  |  |  |
| Pic 7 Desc.