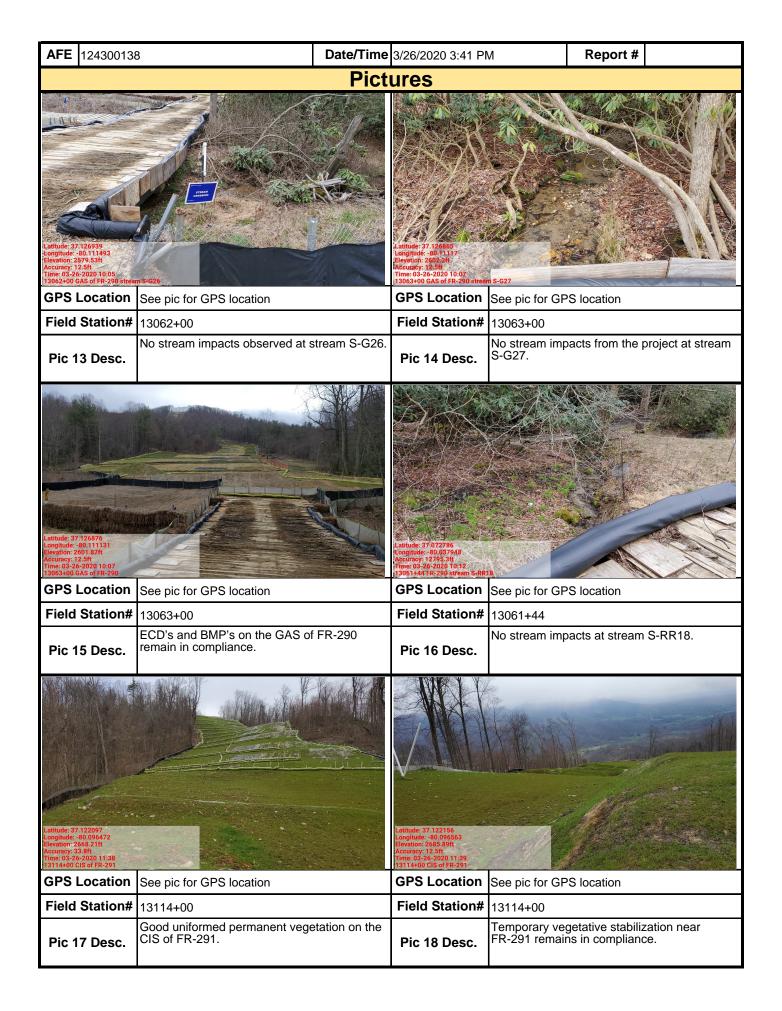

|               | GPS Location                                                                                                                                                         | See pic for GP                    | S location                 |                  |
| Field Station# Pic 11 Desc.                                                                                                                         | 13040+00  No issues or impacts found throug area near stream S-H1. | hout the      | Field Station# Pic 12 Desc.                                                                                                                                          |                                   | tion growth on th          | e CIS of         |



| Mountain Valley                                                                                                                                                                                                                                                                                           |                  |                  | Visual Site Inspection Report      |                          |                   |                 |                         |                  |                 |                  |
|---------------------------------------------------------------------------------------------------------------------------------------------------------------------------------------------------------------------------------------------------------------------------------