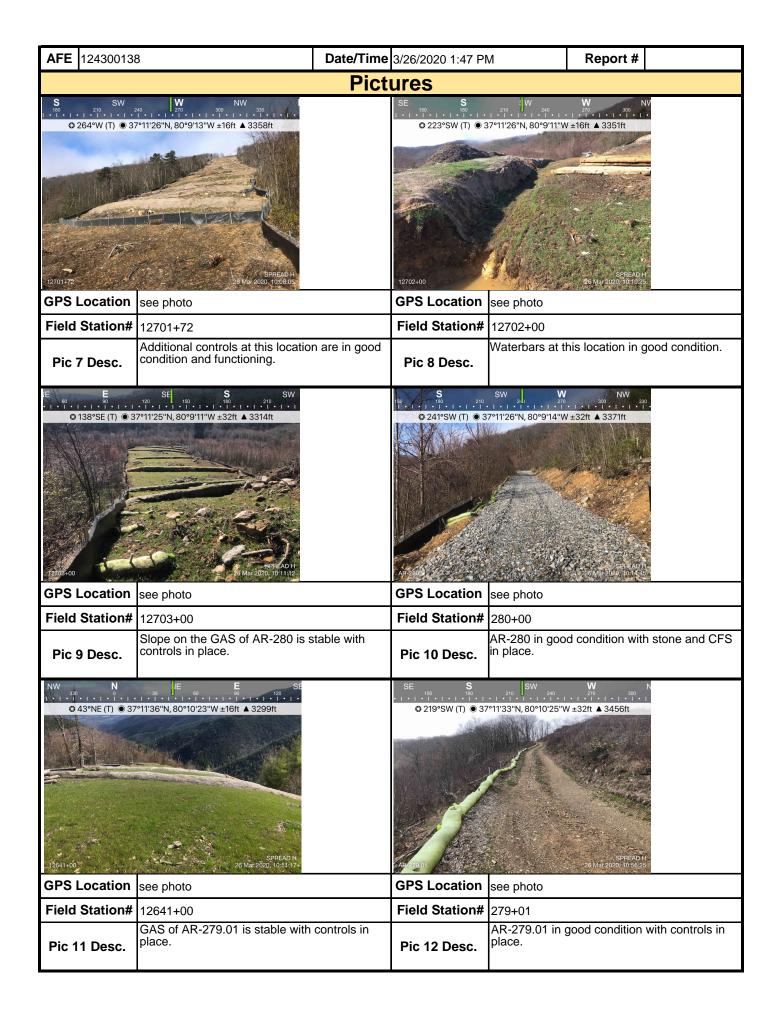

|                          |               |
|                                                                               |                             | nination System and Erosion       |                          |               |

maintenance program be conducted to provide for the operation and maintenance of all BMPs to be inspected on a weekly basis and after each stormwater event. Please list in the space provided comments to note if repairs or replacement are needed or have been made for BMPs as a result of the inspection. Failure to conduct the required inspection may result in permit suspension or the imposition of civil penalties. If supplemental monitoring is required

as part of a permit condition this form may be used to meet those monitoring requirements.





| <b>AFE</b> 124300138 | }                 | <b>Date/Time</b> 3/26/2020 1:47 P | e 3/26/2020 1:47 PM Report # |          |  |  |  |  |  |
|----------------------|-------------------|-----------------------------------|------------------------------|----------|--|--|--|--|--|
|                      |                   | <b>Pictures</b>                   |                              |          |  |  |  |  |  |
|                      | Insert image here |                                   | Insert image here            |          |  |  |  |  |  |
| GPS Location         |                   | GPS Location                      |                              |          |  |  |  |  |  |
| Field Station#       |                   | Field Station#                    |