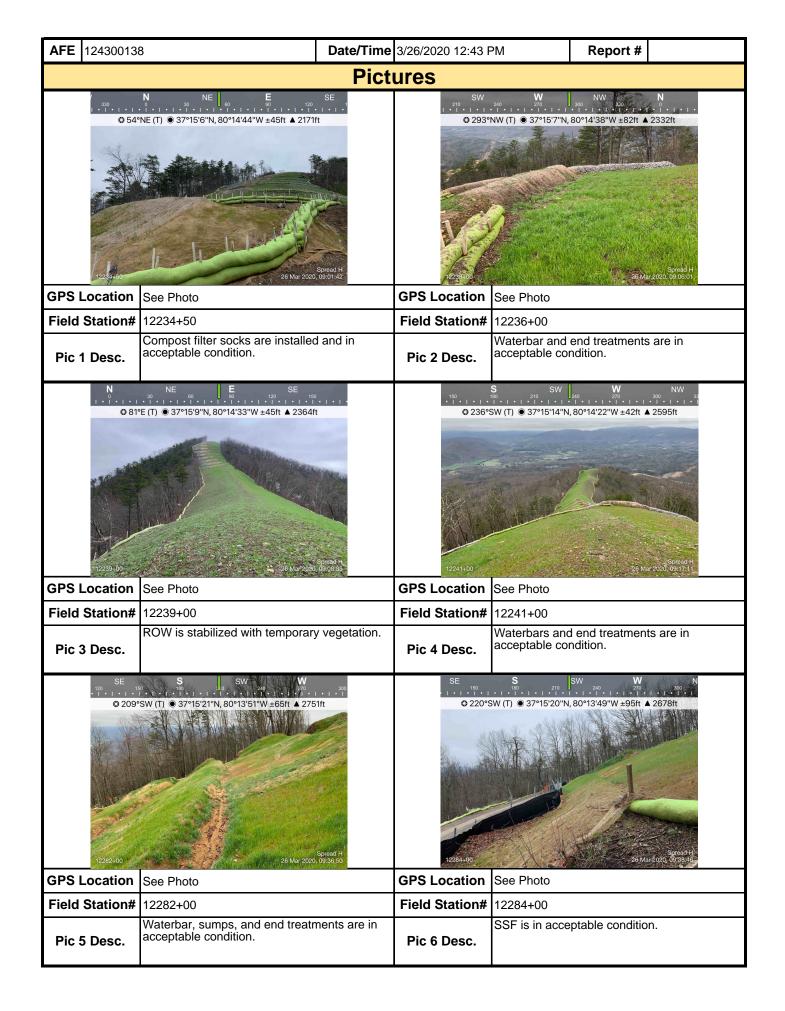

| _                                   |                                     | ·                        |                  |  |  |  |  |  |  |
| weekly basis and after each stormwater                                                                                                       |                                     |                                     | •                        |                  |  |  |  |  |  |  |

replacement are needed or have been made for BMPs as a result of the inspection. Failure to conduct the required inspection may result in permit suspension or the imposition of civil penalties. If supplemental monitoring is required

as part of a permit condition this form may be used to meet those monitoring requirements.





| <b>AFE</b> 124300138 |                   | Date/Time | 3/26/2020 12:43 P   |           |          |  |  |  |  |
|----------------------|-------------------|-----------|---------------------|-----------|----------|--|--|--|--|
|                      |                   | Pict      | ures                |           |          |  |  |  |  |
|                      | Insert image here |           | Insert image here   |           |          |  |  |  |  |
| GPS Location         |                   |           | <b>GPS Location</b> |           |          |  |  |  |  |
| Field Station#       |                   |           | Field Station#      |           |          |  |  |  |  |
| Pic 13 Desc.         |                   |           | Pic 14 Desc.        |           |          |  |  |  |