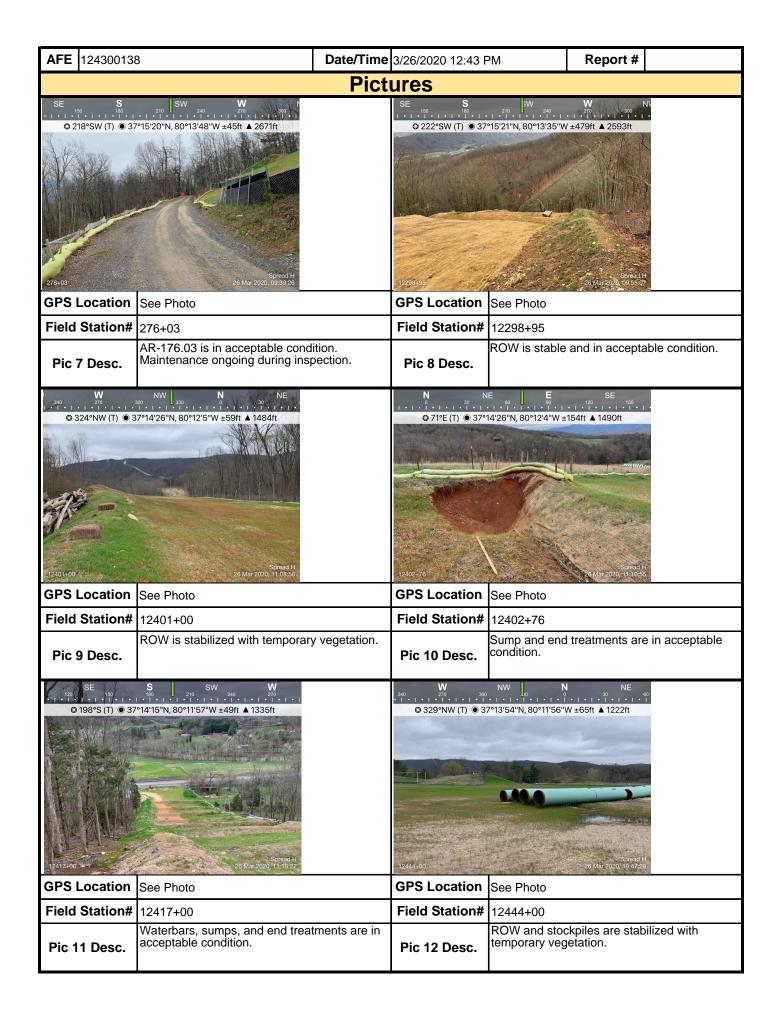

| _                                   |                                     | ·                        |                  |  |  |  |  |  |  |
| weekly basis and after each stormwater                                                                                                       |                                     |                                     | •                        |                  |  |  |  |  |  |  |

replacement are needed or have been made for BMPs as a result of the inspection. Failure to conduct the required inspection may result in permit suspension or the imposition of civil penalties. If supplemental monitoring is required

as part of a permit condition this form may be used to meet those monitoring requirements.





| <b>AFE</b> 124300138 |                   | Date/Time | 3/26/2020 12:43 P   |           |          |  |  |  |  |
|----------------------|-------------------|-----------|---------------------|-----------|----------|--|--|--|--|
|                      |                   | Pict      | ures                |           |          |  |  |  |  |
|                      | Insert image here |           | Insert image here   |           |          |  |  |  |  |
| GPS Location         |                   |           | <b>GPS Location</b> |           |          |  |  |  |  |
| Field Station#       |                   |           | Field Station#      |           |          |  |  |  |  |
| Pic 13 Desc.         |                   |           | Pic 14 Desc.        |           |          |  |  |  |  |