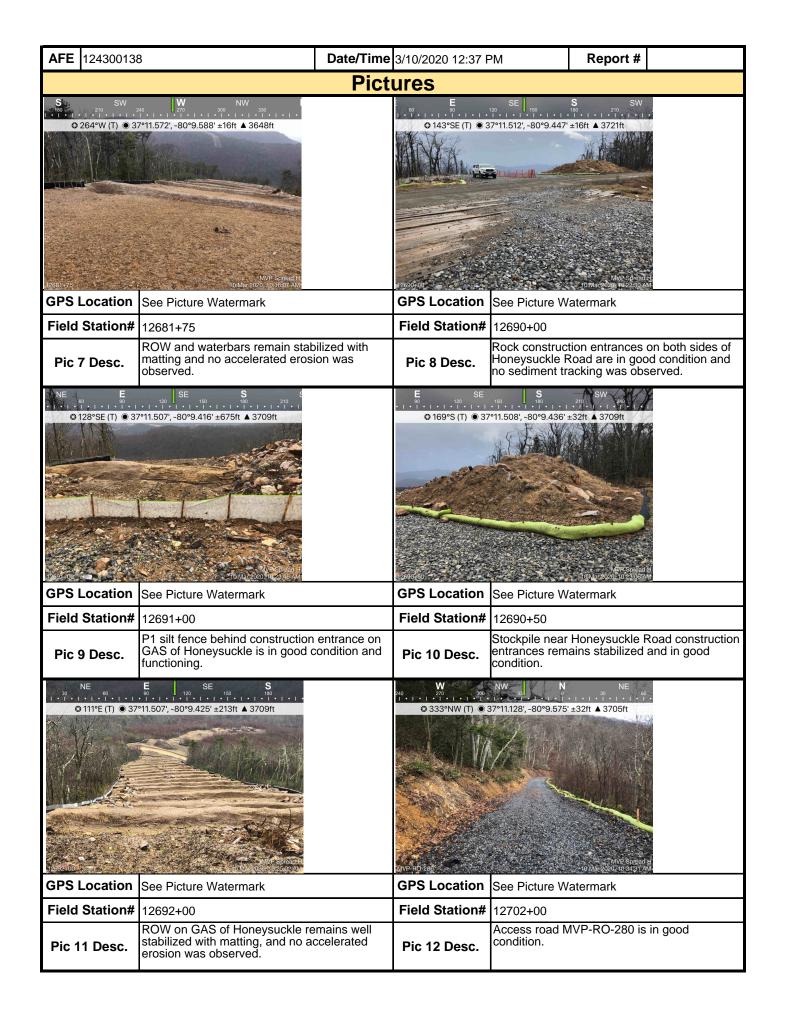

|                                                            |                          |                         |

**Note:** It is a condition of National Pollutant Discharge Elimination System and Erosion and Sediment permits that a maintenance program be conducted to provide for the operation and maintenance of all BMPs to be inspected on a weekly basis and after each stormwater event. Please list in the space provided comments to note if repairs or replacement are needed or have been made for BMPs as a result of the inspection. Failure to conduct the required inspection may result in permit suspension or the imposition of civil penalties. If supplemental monitoring is required as part of a permit condition this form may be used to meet those monitoring requirements.





| <b>AFE</b> 124300138                          | Date/Tin                                                                                        | ne 3/10/2020 12:37 i | PM Report #