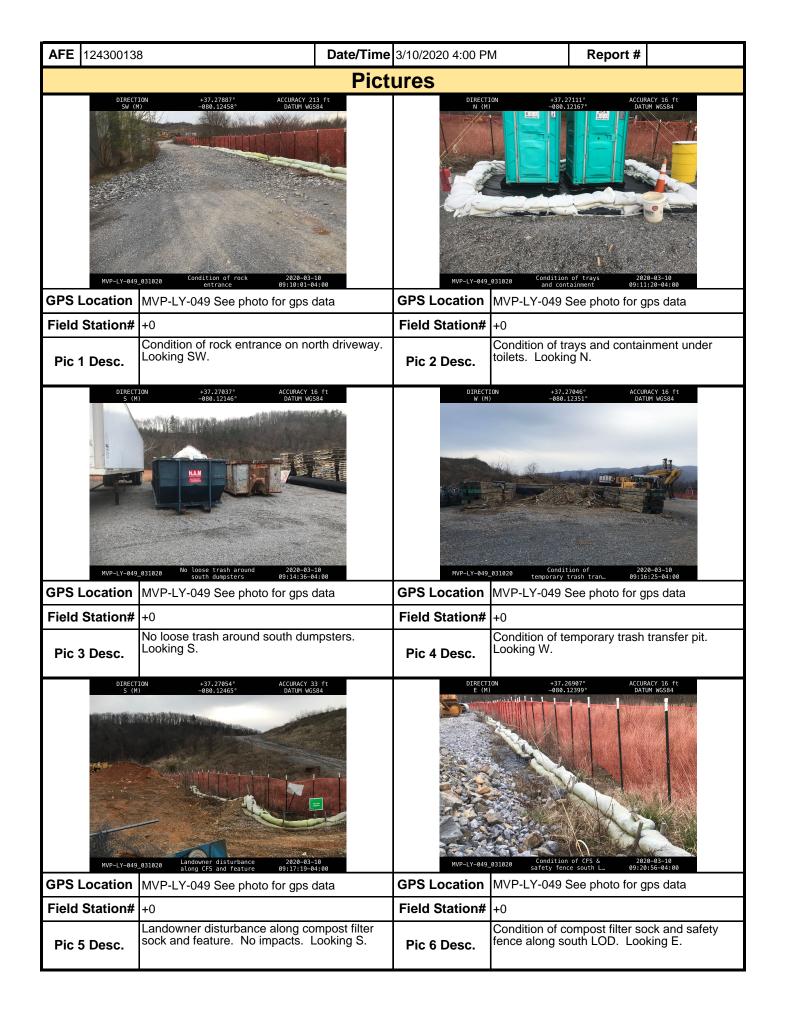

and Sediment nerm                            | its that a               |
|              | enance program he conducted to                                                | •                                         | _                                                                      | •                                            |                          |

weekly basis and after each stormwater event. Please list in the space provided comments to note if repairs or replacement are needed or have been made for BMPs as a result of the inspection. Failure to conduct the required inspection may result in permit suspension or the imposition of civil penalties. If supplemental monitoring is required

as part of a permit condition this form may be used to meet those monitoring requirements.



| <b>AFE</b> 124300138 |                   | Date/Time | 3/10/2020 4:00 PN   | Л         | Report # |  |
|----------------------|-------------------|-----------|---------------------|-----------|----------|--|
|                      |                   | Pict      | ures                |           |          |  |
|                      | Insert image here |           |                     | Insert im | age here |  |
| GPS Location         |                   |           | GPS Location        |           |          |  |
| Field Station#       |                   |           | Field Station#      |           |          |  |
| Pic 7 Desc.          |                   |           | Pic 8 Desc.         |           |          |  |
|                      | Insert image here |           |