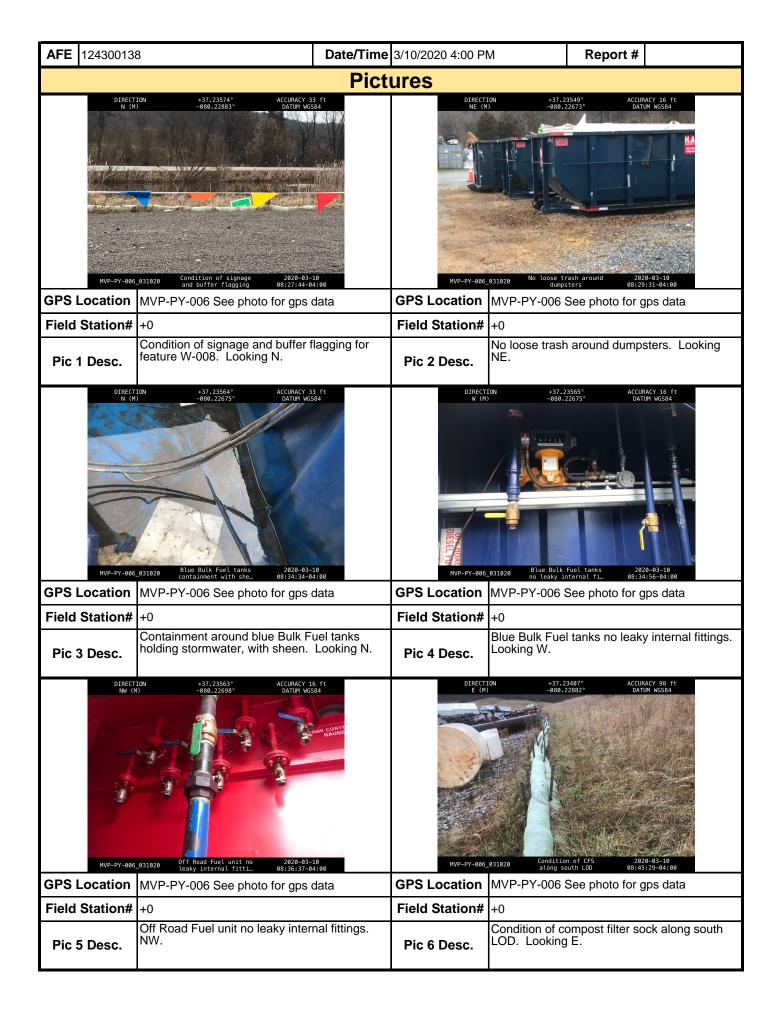

yard boundary was functioning, but showing signs of weathering. No other environmental issues were noted during today's inspection.

**Note:** It is a condition of National Pollutant Discharge Elimination System and Erosion and Sediment permits that a maintenance program be conducted to provide for the operation and maintenance of all BMPs to be inspected on a weekly basis and after each stormwater event. Please list in the space provided comments to note if repairs or replacement are needed or have been made for BMPs as a result of the inspection. Failure to conduct the required inspection may result in permit suspension or the imposition of civil penalties. If supplemental monitoring is required as part of a permit condition this form may be used to meet those monitoring requirements.



| <b>AFE</b> 124300138 |                   | Date/Time | 3/10/2020 4:00 PN   | Л         | Report # |  |
|----------------------|-------------------|-----------|---------------------|-----------|----------|--|
|                      |                   | Pict      | ures                |           |          |  |
|                      | Insert image here |           |                     | Insert im | age here |  |
| GPS Location         |                   |           | GPS Location        |           |          |  |
| Field Station#       |                   |           | Field Station#      |           |          |  |
| Pic 7 Desc.          |                   |           | Pic 8 Desc.         |           |          |  |
|                      | Insert image here |           |