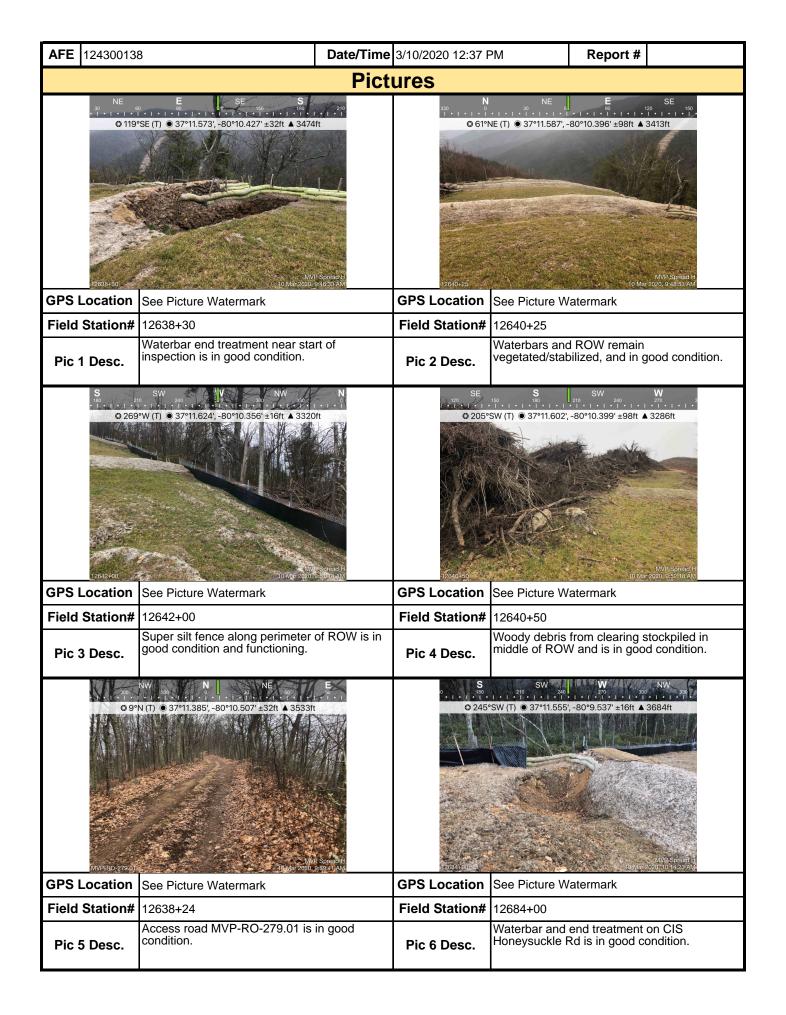

|                                                            |                          |                         |

**Note:** It is a condition of National Pollutant Discharge Elimination System and Erosion and Sediment permits that a maintenance program be conducted to provide for the operation and maintenance of all BMPs to be inspected on a weekly basis and after each stormwater event. Please list in the space provided comments to note if repairs or replacement are needed or have been made for BMPs as a result of the inspection. Failure to conduct the required inspection may result in permit suspension or the imposition of civil penalties. If supplemental monitoring is required as part of a permit condition this form may be used to meet those monitoring requirements.





| <b>AFE</b> 124300138                          | Date/Tin                                                                                        | ne 3/10/2020 12:37 i | PM Report #