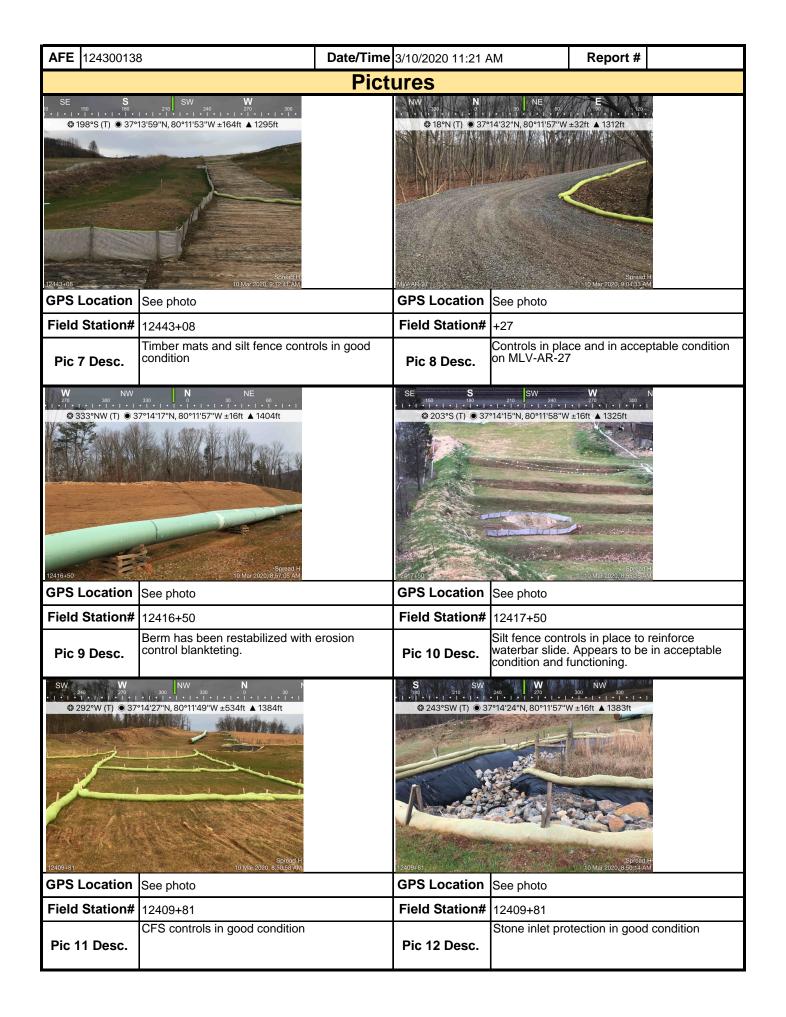

|                                                                                                                                                                                                       |                        |                  |

maintenance program be conducted to provide for the operation and maintenance of all BMPs to be inspected on a weekly basis and after each stormwater event. Please list in the space provided comments to note if repairs or replacement are needed or have been made for BMPs as a result of the inspection. Failure to conduct the required inspection may result in permit suspension or the imposition of civil penalties. If supplemental monitoring is required as part of a permit condition this form may be used to meet those monitoring requirements.





| <b>AFE</b> 124300138 | }                 | Date/Time 3/10/2020 11:21 | 3/10/2020 11:21 AM Report # |          |   |  |  |  |
|----------------------|-------------------|---------------------------|-----------------------------|----------|---|--|--|--|
|                      |                   | <b>Pictures</b>           |                             |          |   |  |  |  |
|                      | Insert image here |                           | Insert image here           |          |   |  |  |  |
| GPS Location         |                   | GPS Location              |                             |          |   |  |  |  |
| Field Station#       |                   | Field Station#            |                             |          |   |  |  |  |
| Pic 13 Desc.         |