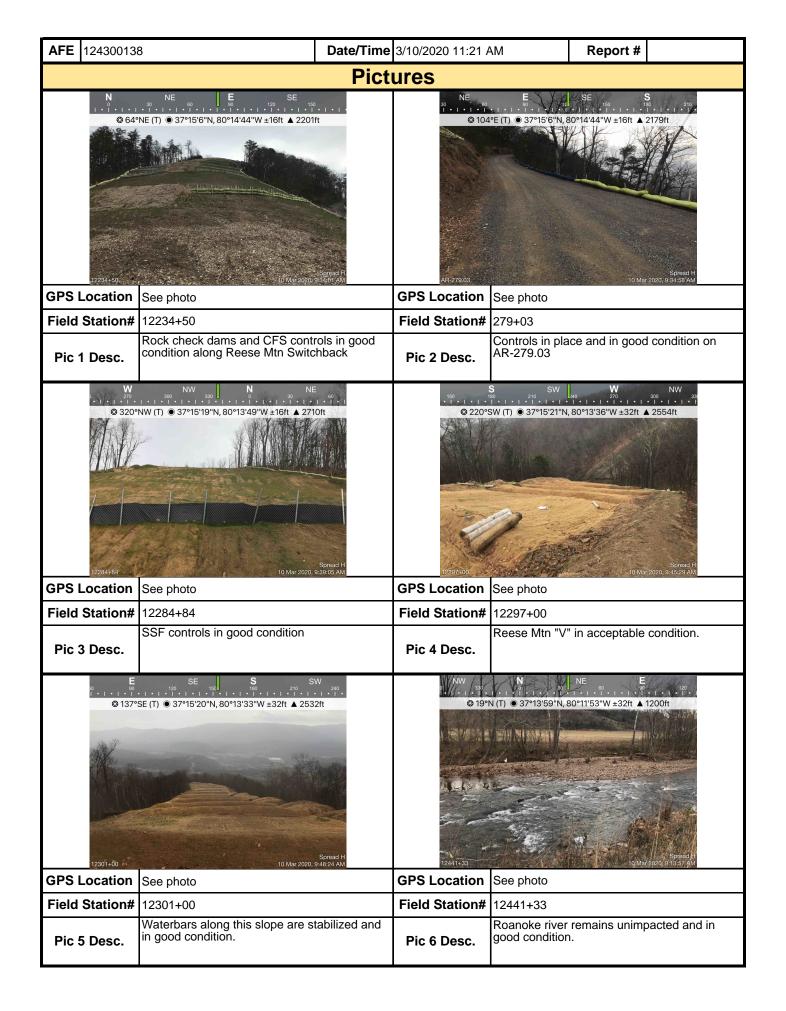

|                                                                                                                                                                                                       |                        |                  |

maintenance program be conducted to provide for the operation and maintenance of all BMPs to be inspected on a weekly basis and after each stormwater event. Please list in the space provided comments to note if repairs or replacement are needed or have been made for BMPs as a result of the inspection. Failure to conduct the required inspection may result in permit suspension or the imposition of civil penalties. If supplemental monitoring is required as part of a permit condition this form may be used to meet those monitoring requirements.





| <b>AFE</b> 124300138 | }                 | Date/Time 3/10/2020 11:21 | 3/10/2020 11:21 AM Report # |          |   |  |  |  |
|----------------------|-------------------|---------------------------|-----------------------------|----------|---|--|--|--|
|                      |                   | <b>Pictures</b>           |                             |          |   |  |  |  |
|                      | Insert image here |                           | Insert image here           |          |   |  |  |  |
| GPS Location         |                   | GPS Location              |                             |          |   |  |  |  |
| Field Station#       |                   | Field Station#            |                             |          |   |  |  |  |
| Pic 13 Desc.         |