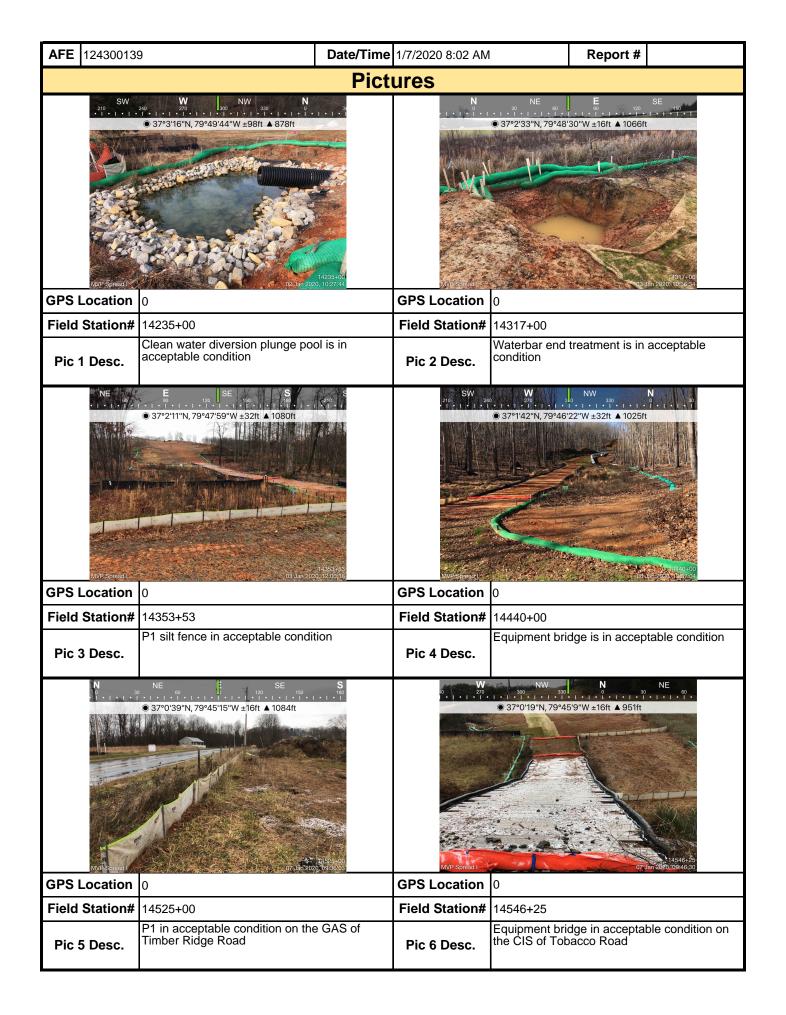

| <b>AFE</b> 12430013 | 9 <b>D</b>                                                                               | ate/Time            | 1/7/2020 4:24 PM    |                                                      | Report #                                                |
|---------------------|------------------------------------------------------------------------------------------|---------------------|---------------------|------------------------------------------------------|---------------------------------------------------------|
|                     |                                                                                          | Pict                | ures                |                                                      | ·                                                       |
|                     |                                                                                          |                     |                     |                                                      |                                                         |
| <b>GPS Location</b> | 00000                                                                                    |                     | <b>GPS Location</b> | 0000                                                 |                                                         |
| Field Station#      |                                                                                          |                     | Field Station#      |                                                      |                                                         |
| Pic 1 Desc.         | Row photo during sleet/snow events                                                       |                     | Pic 2 Desc.         | Row photo during                                     | sleet/snow events                                       |
|                     |                                                                                          |                     |                     |                                                      |                                                         |
| <b>GPS Location</b> | 00000                                                                                    |                     | <b>GPS Location</b> | 0000                                                 |                                                         |
| Field Station#      | 13678+71                                                                                 |                     | Field Station#      | 13678+71                                             |                                                         |
| Pic 3 Desc.         | Contractor installed new Erosion blar<br>banks of stream to repair old weathe<br>blanket | nket to the<br>ered | Pic 4 Desc.         | Contractor installe<br>banks of stream to<br>blanket | ed new Erosion blanket to the<br>o repair old weathered |
|                     | Insert image here                                                                        |                     |                     | Insert image                                         | e here                                                  |
| GPS Location        |                                                                                          |                     | GPS Location        |                                                      |                                                         |
| Field Station#      |                                                                                          |                     | Field Station#      |                                                      |                                                         |
| Pic 5 Desc.         |                                                                                          |                     | Pic 6 Desc.         |                                                      |                                                         |