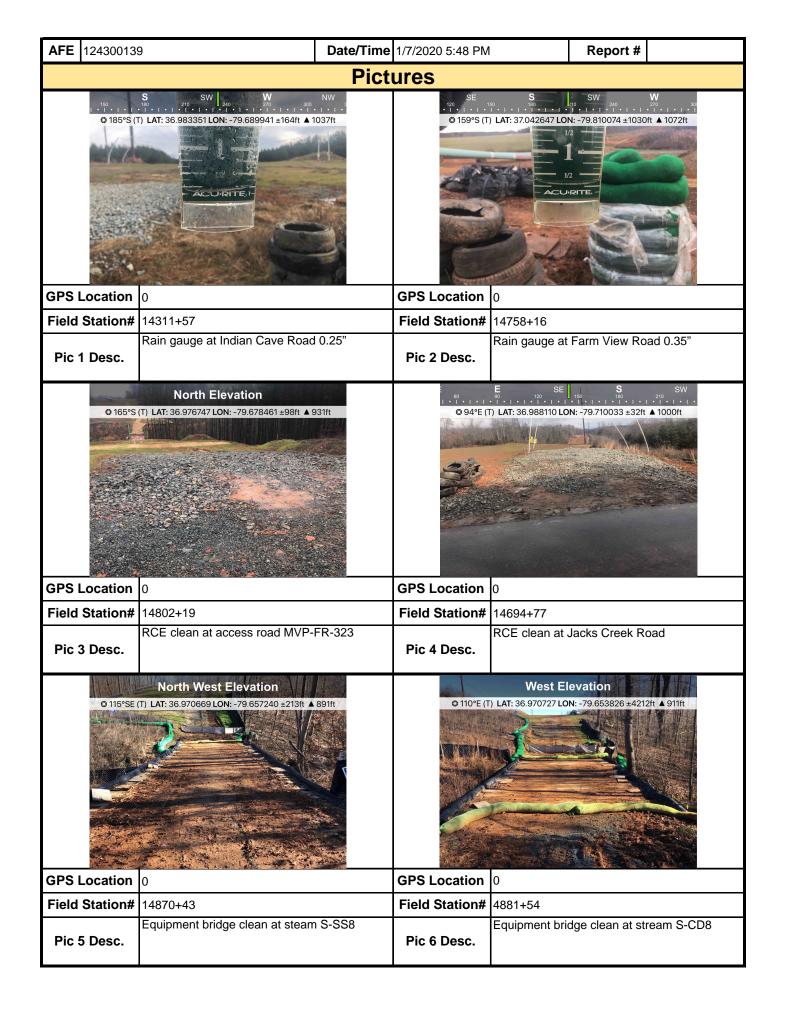

| <b>AFE</b> 124 | 4300139 | Da                                 | ate/Time  | 1/7/2020 5:00 PM    |                | Report #                                                                                                                                                                                                                                                                                                                                                                                                                                                                                                                                                                                                                                                                                                                                                                                                                                                                                                                                                                                                                                                                                                                                                                                                                                                                                                                                                                                                                                                                                                                                                                                                                                                                                                                                                                                                                                                                                                                                                                                                                                                                                                                      |                  |
|----------------|---------|------------------------------------|-----------|---------------------|----------------|-------------------------------------------------------------------------------------------------------------------------------------------------------------------------------------------------------------------------------------------------------------------------------------------------------------------------------------------------------------------------------------------------------------------------------------------------------------------------------------------------------------------------------------------------------------------------------------------------------------------------------------------------------------------------------------------------------------------------------------------------------------------------------------------------------------------------------------------------------------------------------------------------------------------------------------------------------------------------------------------------------------------------------------------------------------------------------------------------------------------------------------------------------------------------------------------------------------------------------------------------------------------------------------------------------------------------------------------------------------------------------------------------------------------------------------------------------------------------------------------------------------------------------------------------------------------------------------------------------------------------------------------------------------------------------------------------------------------------------------------------------------------------------------------------------------------------------------------------------------------------------------------------------------------------------------------------------------------------------------------------------------------------------------------------------------------------------------------------------------------------------|------------------|
|                |         |                                    | Pict      | ures                |                |                                                                                                                                                                                                                                                                                                                                                                                                                                                                                                                                                                                                                                                                                                                                                                                                                                                                                                                                                                                                                                                                                                                                                                                                                                                                                                                                                                                                                                                                                                                                                                                                                                                                                                                                                                                                                                                                                                                                                                                                                                                                                                                               |                  |
|                |         |                                    |           |                     |                |                                                                                                                                                                                                                                                                                                                                                                                                                                                                                                                                                                                                                                                                                                                                                                                                                                                                                                                                                                                                                                                                                                                                                                                                                                                                                                                                                                                                                                                                                                                                                                                                                                                                                                                                                                                                                                                                                                                                                                                                                                                                                                                               | 85H-             |
| GPS Loc        | cation  | 0                                  |           | GPS Location        | 0              | TO A STATE OF THE |                  |
| Field Sta      |         | 15384+25                           |           | Field Station#      |                |                                                                                                                                                                                                                                                                                                                                                                                                                                                                                                                                                                                                                                                                                                                                                                                                                                                                                                                                                                                                                                                                                                                                                                                                                                                                                                                                                                                                                                                                                                                                                                                                                                                                                                                                                                                                                                                                                                                                                                                                                                                                                                                               |                  |
| Pic 1 D        |         | Additional ECD added per EI recomm | endation. | Pic 2 Desc.         | Repair damag   | ed P1 fence alo                                                                                                                                                                                                                                                                                                                                                                                                                                                                                                                                                                                                                                                                                                                                                                                                                                                                                                                                                                                                                                                                                                                                                                                                                                                                                                                                                                                                                                                                                                                                                                                                                                                                                                                                                                                                                                                                                                                                                                                                                                                                                                               | ng perimeter.    |
| GPS Loc        | cation  | 0                                  |           | GPS Location        | 0              |                                                                                                                                                                                                                                                                                                                                                                                                                                                                                                                                                                                                                                                                                                                                                                                                                                                                                                                                                                                                                                                                                                                                                                                                                                                                                                                                                                                                                                                                                                                                                                                                                                                                                                                                                                                                                                                                                                                                                                                                                                                                                                                               |                  |
| Field Sta      | ation#  | 15308+50                           |           | Field Station#      | 15308+50       |                                                                                                                                                                                                                                                                                                                                                                                                                                                                                                                                                                                                                                                                                                                                                                                                                                                                                                                                                                                                                                                                                                                                                                                                                                                                                                                                                                                                                                                                                                                                                                                                                                                                                                                                                                                                                                                                                                                                                                                                                                                                                                                               |                  |
| Pic 3 D        |         | ECD damage caused by livestock.    |           | Pic 4 Desc.         | Repair fencing | g around sumps                                                                                                                                                                                                                                                                                                                                                                                                                                                                                                                                                                                                                                                                                                                                                                                                                                                                                                                                                                                                                                                                                                                                                                                                                                                                                                                                                                                                                                                                                                                                                                                                                                                                                                                                                                                                                                                                                                                                                                                                                                                                                                                | in pasture area. |
|                |         |                                    |           |                     |                |                                                                                                                                                                                                                                                                                                                                                                                                                                                                                                                                                                                                                                                                                                                                                                                                                                                                                                                                                                                                                                                                                                                                                                                                                                                                                                                                                                                                                                                                                                                                                                                                                                                                                                                                                                                                                                                                                                                                                                                                                                                                                                                               |                  |
| GPS Loc        | cation  | 0                                  |           | <b>GPS Location</b> | 0              |                                                                                                                                                                                                                                                                                                                                                                                                                                                                                                                                                                                                                                                                                                                                                                                                                                                                                                                                                                                                                                                                                                                                                                                                                                                                                                                                                                                                                                                                                                                                                                                                                                                                                                                                                                                                                                                                                                                                                                                                                                                                                                                               |                  |
| Field Sta      |         | 15330+00                           |           | Field Station#      |                |                                                                                                                                                                                                                                                                                                                                                                                                                                                                                                                                                                                                                                                                                                                                                                                                                                                                                                                                                                                                                                                                                                                                                                                                                                                                                                                                                                                                                                                                                                                                                                                                                                                                                                                                                                                                                                                                                                                                                                                                                                                                                                                               |                  |
| Pic 5 D        |         | ECD damage caused by livestock     |           | Pic 6 Desc.         | CFS at sump    | functioning prop                                                                                                                                                                                                                                                                                                                                                                                                                                                                                                                                                                                                                                                                                                                                                                                                                                                                                                                                                                                                                                                                                                                                                                                                                                                                                                                                                                                                                                                                                                                                                                                                                                                                                                                                                                                                                                                                                                                                                                                                                                                                                                              | erly.            |