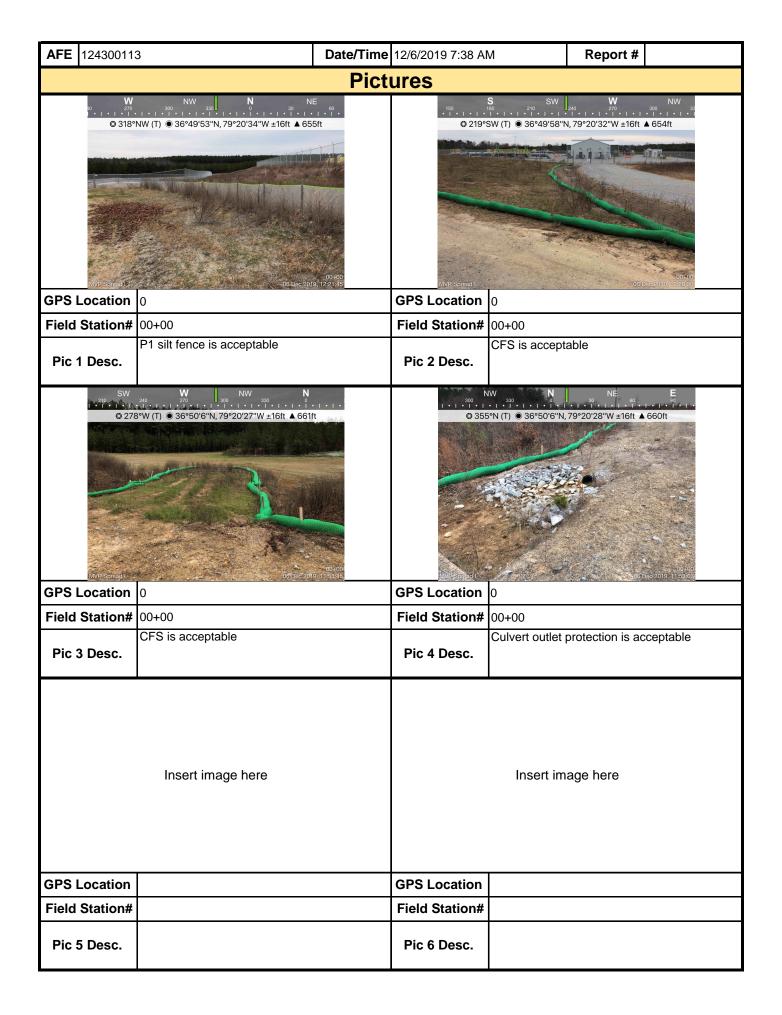

| <b>AFE</b> 124300139 | 9 I                                                      | Date/Time   | 12/2/2019 5:00 Pf   | M Report #                                                               |
|----------------------|----------------------------------------------------------|-------------|---------------------|--------------------------------------------------------------------------|
|                      |                                                          | Pict        | ures                |                                                                          |
|                      |                                                          |             |                     |                                                                          |
| <b>GPS Location</b>  | 1                                                        |             | <b>GPS Location</b> | 2                                                                        |
| Field Station#       |                                                          |             | Field Station#      |                                                                          |
| Pic 1 Desc.          | Erosion channel forming down ROV requires maintenance    | N and       | Pic 2 Desc.         | Maintenance required on bridge wattles (more than half full of sediment) |
|                      |                                                          |             | II.                 |                                                                          |
| GPS Location         | 3                                                        |             | GPS Location        | 4                                                                        |
| Field Station#       |                                                          |             | Field Station#      |                                                                          |
| Pic 3 Desc.          | Slope needs reseeded and stabilize                       | ed          | Pic 4 Desc.         | View of vegetation growing along ROW with ECD's in place and functional  |
|                      |                                                          |             |                     |                                                                          |
| GPS Location         | 5                                                        |             | <b>GPS Location</b> | 6                                                                        |
| Field Station#       | 14803+00                                                 |             | Field Station#      |                                                                          |
| Pic 5 Desc.          | Water/sediment eroding around end<br>and undermining SSF | d treatment | Pic 6 Desc.         | View of vegetation growing along ROW with ECD's in place and functional  |