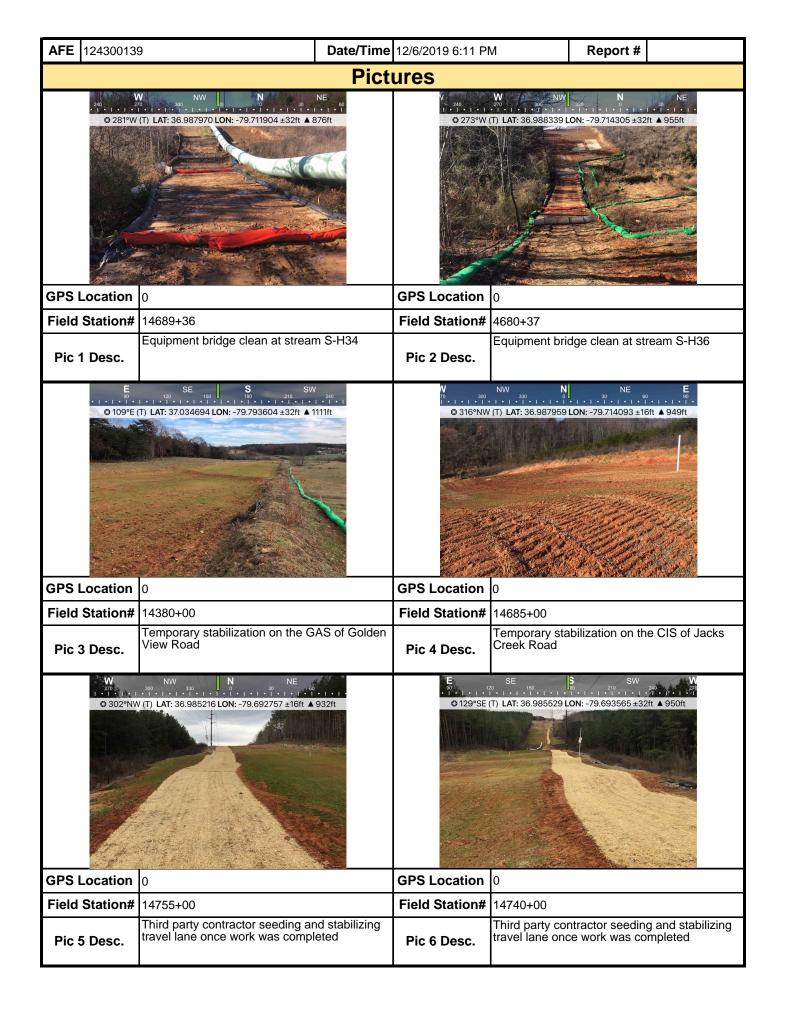

| Mour Mour                                             | ntai<br>Va | n<br>elley |              | Vis                               | sual S     | Site II         | าร   | specti     | on R                            | ерс         | ort              |       |              |
|-------------------------------------------------------|------------|------------|--------------|-----------------------------------|------------|-----------------|------|------------|---------------------------------|-------------|------------------|-------|--------------|
| Project Nar                                           | ne H       | -600 Pipe  | line Spread  | 11                                | Α          | F <b>E</b> 1243 | 300  | 139        | Spr                             | ead         | H-600 Pip        | eline | Spread I     |
| Contract                                              | or Pi      | recision   |              |                                   |            | ·               |      |            | Repo                            | oort # 6270 |                  |       |              |
| Inspect                                               | or Ju      | ustin Burd | h            |                                   |            |                 |      |            | <b>Date/Time</b> 12/2/2019 9:16 |             |                  | 6 AM  |              |
| Permit #                                              | TBD        |            |              | Inspectio                         | n Type     | VA SWF          | PP   |            | Station                         | n Beg       | i <b>n</b> 15584 | +23   |              |
| State                                                 | VA         |            |              | Inspection                        | n Area     | Full            |      |            | Stati                           | on Eı       | <b>16</b> 027    | +46   |              |
| County                                                | Pittsy     | lvania     |              | (                                 | Ground Wet |                 |      | 1          | Гетр                            | erature (   | ºF)              | 47.00 |              |
| Municipality                                          | Chath      | nam        |              | W                                 | /eather    | Sunny           |      |            |                                 | Rain        | Gauge (          | in)   | 1.80         |
|                                                       |            |            |              |                                   |            |                 |      | Rain Ad    | ccumula                         | tion        | Time (da         | ys)   | 7.00         |
| 1. Are the appre                                      | oved       | (stampe    | d) E&S Pla   | n and PCSM I                      | Plan pre   | sent on         | site | e?         |                                 |             |                  |       | Yes          |
| 2. Are there act (If yes, notify                      |            |            |              | of the limits of<br>Permitting Co |            |                 |      |            |                                 |             | )                |       | No           |
| ,                                                     | No, n      | otify MV   | P Environr   | nental Permitti                   | ng Coor    | dinator a       | anc  | explain    | in comm                         | ents.       | )                |       | Yes          |
| 4. E&S BMPs (<br>is required.)                        | (List B    | BMPs and   | I note if in |                                   |            | as per t        | the  | plan. If   | corrective                      |             |                  | ded,  | a picture    |
| E                                                     | &S BN      | MPs        |              | Compliance<br>Level               |            | Correc          | tiv  | e Action   |                                 |             | rective<br>Frame | R     | Date epaired |
| Rock Filter                                           |            |            |              | Acceptable                        |            |                 |      |            |                                 |             |                  |       |              |
| Erosion Control B                                     | Blanket    | t          |              | Acceptable                        |            |                 |      |            |                                 |             |                  |       |              |
| Silt Fence (Reinfo                                    | orce Fi    | ilter Fenc | e)           | Acceptable                        |            |                 |      |            |                                 |             |                  |       |              |
| Equipment Bridge                                      | Э          |            |              | Acceptable                        |            |                 |      |            |                                 |             |                  |       |              |
| Waterbar End Tre                                      | eatmei     | nt         |              | Acceptable                        |            |                 |      |            |                                 |             |                  |       |              |
| Equipment Bridge                                      | 9          |            | ·            | Acceptable                        |            |                 |      |            |                                 |             |                  |       |              |
|                                                       |            |            |              |                                   |            |                 |      |            |                                 |             |                  |       |              |
|                                                       |            |            |              |                                   |            |                 |      |            |                                 |             |                  |       |              |
|                                                       |            |            |              |                                   |            |                 |      |            |                                 |             |                  |       |              |
| 5. Site Conditi                                       |            |            |              |                                   |            |                 |      |            |                                 |             |                  |       |              |
| Is an unauthoriz<br>beyond defined<br>a photo and imn | limits     | of distur  | bance res    | ulting from ear                   | th distur  | bance a         | ctiv | ity or ine |                                 |             |                  |       | No           |
| Have inactive di                                      | sturbe     | ed areas   | (stockpile   | s, final grade)                   | been sta   | ıbilized p      | er   | state rec  | luiremen                        | ts?         |                  |       | Yes          |
| Are slopes 3:1 a                                      | and gr     | eater sta  | bilized wit  | h appropriate I                   | BMPs as    | per E&          | Sp   | olans?     |                                 |             |                  |       | Yes          |
| Has a new slip/s                                      | slide b    | een obs    | erved? (If   | yes, complete                     | Slide R    | eport Fo        | rm   | 1)         |                                 |             |                  |       | No           |