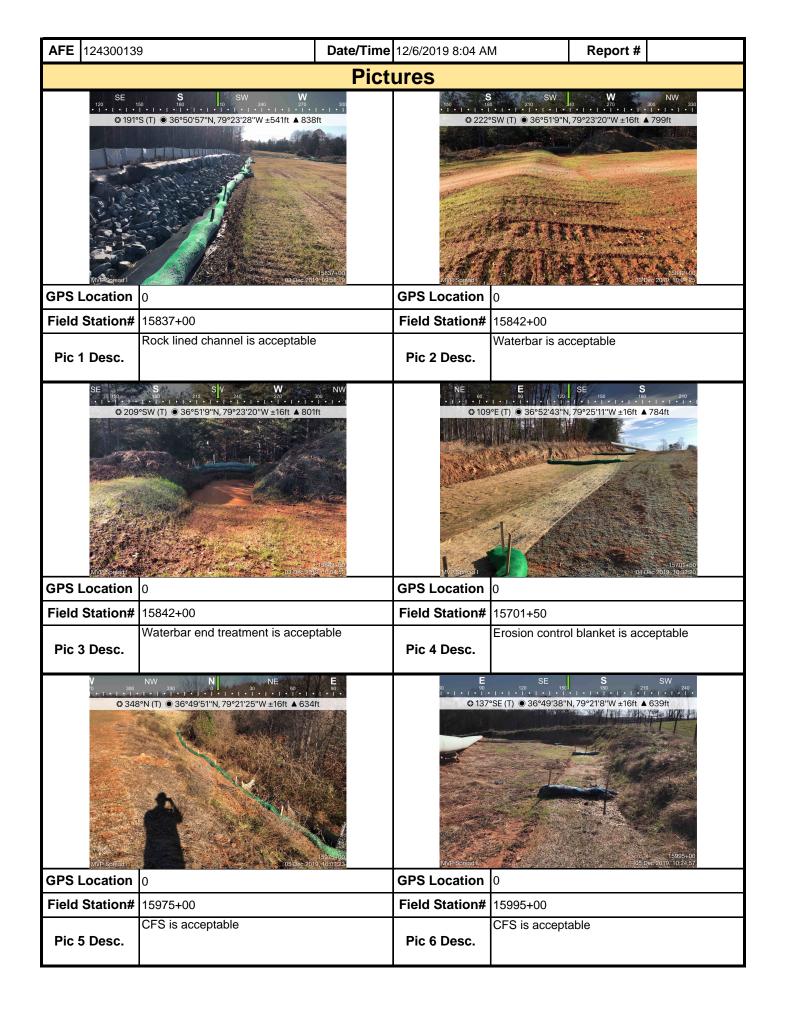

| Mour Mour                                             | ntai<br>Va | n<br>elley |              | Vis                               | sual S     | Site II         | าร   | specti     | on R                            | ерс         | ort              |       |              |
|-------------------------------------------------------|------------|------------|--------------|-----------------------------------|------------|-----------------|------|------------|---------------------------------|-------------|------------------|-------|--------------|
| Project Nar                                           | ne H       | -600 Pipe  | line Spread  | 11                                | Α          | F <b>E</b> 1243 | 300  | 139        | Spr                             | ead         | H-600 Pip        | eline | Spread I     |
| Contract                                              | or Pi      | recision   |              |                                   |            | ·               |      |            | Repo                            | oort # 6270 |                  |       |              |
| Inspect                                               | or Ju      | ustin Burd | h            |                                   |            |                 |      |            | <b>Date/Time</b> 12/2/2019 9:16 |             |                  | 6 AM  |              |
| Permit #                                              | TBD        |            |              | Inspectio                         | n Type     | VA SWF          | PP   |            | Station                         | n Beg       | i <b>n</b> 15584 | +23   |              |
| State                                                 | VA         |            |              | Inspection                        | n Area     | Full            |      |            | Stati                           | on Eı       | <b>16</b> 027    | +46   |              |
| County                                                | Pittsy     | lvania     |              | (                                 | Ground Wet |                 |      | 1          | Гетр                            | erature (   | ºF)              | 47.00 |              |
| Municipality                                          | Chath      | nam        |              | W                                 | /eather    | Sunny           |      |            |                                 | Rain        | Gauge (          | in)   | 1.80         |
|                                                       |            |            |              |                                   |            |                 |      | Rain Ad    | ccumula                         | tion        | Time (da         | ys)   | 7.00         |
| 1. Are the appre                                      | oved       | (stampe    | d) E&S Pla   | n and PCSM I                      | Plan pre   | sent on         | site | e?         |                                 |             |                  |       | Yes          |
| 2. Are there act (If yes, notify                      |            |            |              | of the limits of<br>Permitting Co |            |                 |      |            |                                 |             | )                |       | No           |
| ,                                                     | No, n      | otify MV   | P Environr   | nental Permitti                   | ng Coor    | dinator a       | anc  | explain    | in comm                         | ents.       | )                |       | Yes          |
| 4. E&S BMPs (<br>is required.)                        | (List B    | BMPs and   | I note if in |                                   |            | as per t        | the  | plan. If   | corrective                      |             |                  | ded,  | a picture    |
| E                                                     | &S BN      | MPs        |              | Compliance<br>Level               |            | Correc          | tiv  | e Action   |                                 |             | rective<br>Frame | R     | Date epaired |
| Rock Filter                                           |            |            |              | Acceptable                        |            |                 |      |            |                                 |             |                  |       |              |
| Erosion Control B                                     | Blanket    | t          |              | Acceptable                        |            |                 |      |            |                                 |             |                  |       |              |
| Silt Fence (Reinfo                                    | orce Fi    | ilter Fenc | e)           | Acceptable                        |            |                 |      |            |                                 |             |                  |       |              |
| Equipment Bridge                                      | Э          |            |              | Acceptable                        |            |                 |      |            |                                 |             |                  |       |              |
| Waterbar End Tre                                      | eatmei     | nt         |              | Acceptable                        |            |                 |      |            |                                 |             |                  |       |              |
| Equipment Bridge                                      | 9          |            | ·            | Acceptable                        |            |                 |      |            |                                 |             |                  |       |              |
|                                                       |            |            |              |                                   |            |                 |      |            |                                 |             |                  |       |              |
|                                                       |            |            |              |                                   |            |                 |      |            |                                 |             |                  |       |              |
|                                                       |            |            |              |                                   |            |                 |      |            |                                 |             |                  |       |              |
| 5. Site Conditi                                       |            |            |              |                                   |            |                 |      |            |                                 |             |                  |       |              |
| Is an unauthoriz<br>beyond defined<br>a photo and imn | limits     | of distur  | bance res    | ulting from ear                   | th distur  | bance a         | ctiv | ity or ine |                                 |             |                  |       | No           |
| Have inactive di                                      | sturbe     | ed areas   | (stockpile   | s, final grade)                   | been sta   | ıbilized p      | er   | state rec  | luiremen                        | ts?         |                  |       | Yes          |
| Are slopes 3:1 a                                      | and gr     | eater sta  | bilized wit  | h appropriate I                   | BMPs as    | per E&          | Sp   | olans?     |                                 |             |                  |       | Yes          |
| Has a new slip/s                                      | slide b    | een obs    | erved? (If   | yes, complete                     | Slide R    | eport Fo        | rm   | 1)         |                                 |             |                  |       | No           |