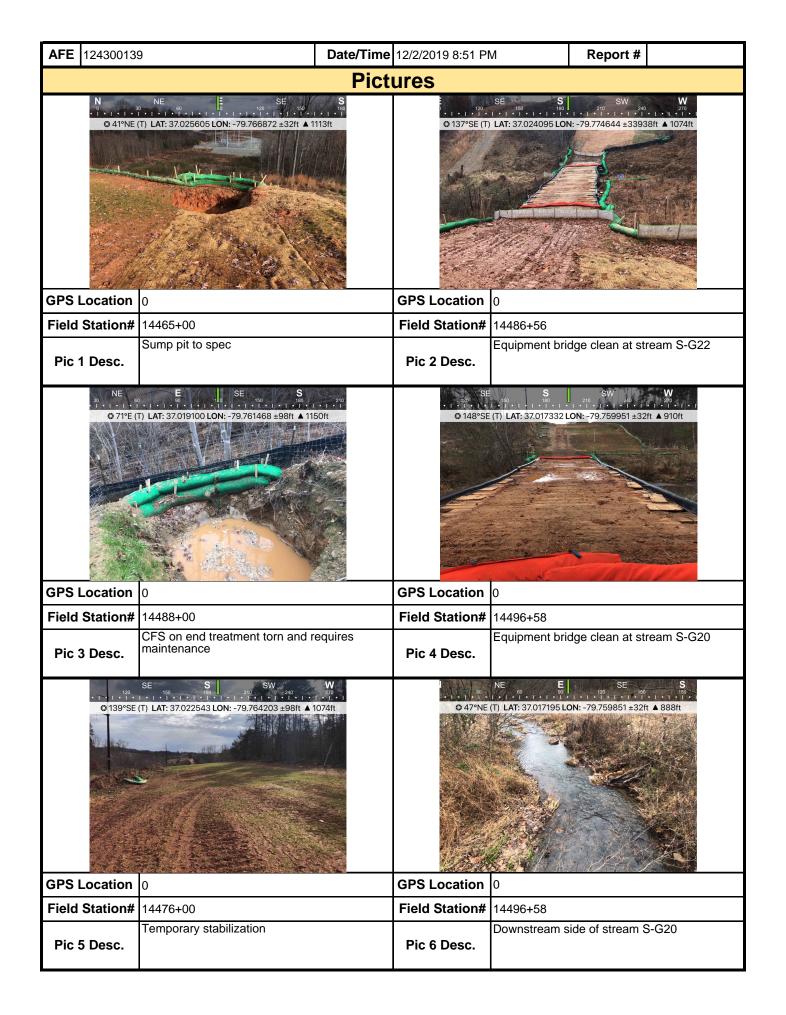

| Mour Mour                                             | ntai<br>Va | n<br>elley |              | Vis                               | sual S     | Site II         | าร   | specti     | on R                            | ерс         | ort              |       |              |
|-------------------------------------------------------|------------|------------|--------------|-----------------------------------|------------|-----------------|------|------------|---------------------------------|-------------|------------------|-------|--------------|
| Project Nar                                           | ne H       | -600 Pipe  | line Spread  | 11                                | Α          | F <b>E</b> 1243 | 300  | 139        | Spr                             | ead         | H-600 Pip        | eline | Spread I     |
| Contract                                              | or Pi      | recision   |              |                                   |            | ·               |      |            | Repo                            | oort # 6270 |                  |       |              |
| Inspect                                               | or Ju      | ustin Burd | h            |                                   |            |                 |      |            | <b>Date/Time</b> 12/2/2019 9:16 |             |                  | 6 AM  |              |
| Permit #                                              | TBD        |            |              | Inspectio                         | n Type     | VA SWF          | PP   |            | Station                         | n Beg       | i <b>n</b> 15584 | +23   |              |
| State                                                 | VA         |            |              | Inspection                        | n Area     | Full            |      |            | Stati                           | on Eı       | <b>16</b> 027    | +46   |              |
| County                                                | Pittsy     | lvania     |              | (                                 | Ground Wet |                 |      | 1          | Гетр                            | erature (   | ºF)              | 47.00 |              |
| Municipality                                          | Chath      | nam        |              | W                                 | /eather    | Sunny           |      |            |                                 | Rain        | Gauge (          | in)   | 1.80         |
|                                                       |            |            |              |                                   |            |                 |      | Rain Ad    | ccumula                         | tion        | Time (da         | ys)   | 7.00         |
| 1. Are the appre                                      | oved       | (stampe    | d) E&S Pla   | n and PCSM I                      | Plan pre   | sent on         | site | e?         |                                 |             |                  |       | Yes          |
| 2. Are there act (If yes, notify                      |            |            |              | of the limits of<br>Permitting Co |            |                 |      |            |                                 |             | )                |       | No           |
| ,                                                     | No, n      | otify MV   | P Environr   | nental Permitti                   | ng Coor    | dinator a       | anc  | explain    | in comm                         | ents.       | )                |       | Yes          |
| 4. E&S BMPs (<br>is required.)                        | (List B    | BMPs and   | I note if in |                                   |            | as per t        | the  | plan. If   | corrective                      |             |                  | ded,  | a picture    |
| E                                                     | &S BN      | MPs        |              | Compliance<br>Level               |            | Correc          | tiv  | e Action   |                                 |             | rective<br>Frame | R     | Date epaired |
| Rock Filter                                           |            |            |              | Acceptable                        |            |                 |      |            |                                 |             |                  |       |              |
| Erosion Control B                                     | Blanket    | t          |              | Acceptable                        |            |                 |      |            |                                 |             |                  |       |              |
| Silt Fence (Reinfo                                    | orce Fi    | ilter Fenc | e)           | Acceptable                        |            |                 |      |            |                                 |             |                  |       |              |
| Equipment Bridge                                      | Э          |            |              | Acceptable                        |            |                 |      |            |                                 |             |                  |       |              |
| Waterbar End Tre                                      | eatmei     | nt         |              | Acceptable                        |            |                 |      |            |                                 |             |                  |       |              |
| Equipment Bridge                                      | 9          |            | ·            | Acceptable                        |            |                 |      |            |                                 |             |                  |       |              |
|                                                       |            |            |              |                                   |            |                 |      |            |                                 |             |                  |       |              |
|                                                       |            |            |              |                                   |            |                 |      |            |                                 |             |                  |       |              |
|                                                       |            |            |              |                                   |            |                 |      |            |                                 |             |                  |       |              |
| 5. Site Conditi                                       |            |            |              |                                   |            |                 |      |            |                                 |             |                  |       |              |
| Is an unauthoriz<br>beyond defined<br>a photo and imn | limits     | of distur  | bance res    | ulting from ear                   | th distur  | bance a         | ctiv | ity or ine |                                 |             |                  |       | No           |
| Have inactive di                                      | sturbe     | ed areas   | (stockpile   | s, final grade)                   | been sta   | ıbilized p      | er   | state rec  | luiremen                        | ts?         |                  |       | Yes          |
| Are slopes 3:1 a                                      | and gr     | eater sta  | bilized wit  | h appropriate I                   | BMPs as    | per E&          | Sp   | olans?     |                                 |             |                  |       | Yes          |
| Has a new slip/s                                      | slide b    | een obs    | erved? (If   | yes, complete                     | Slide R    | eport Fo        | rm   | 1)         |                                 |             |                  |       | No           |