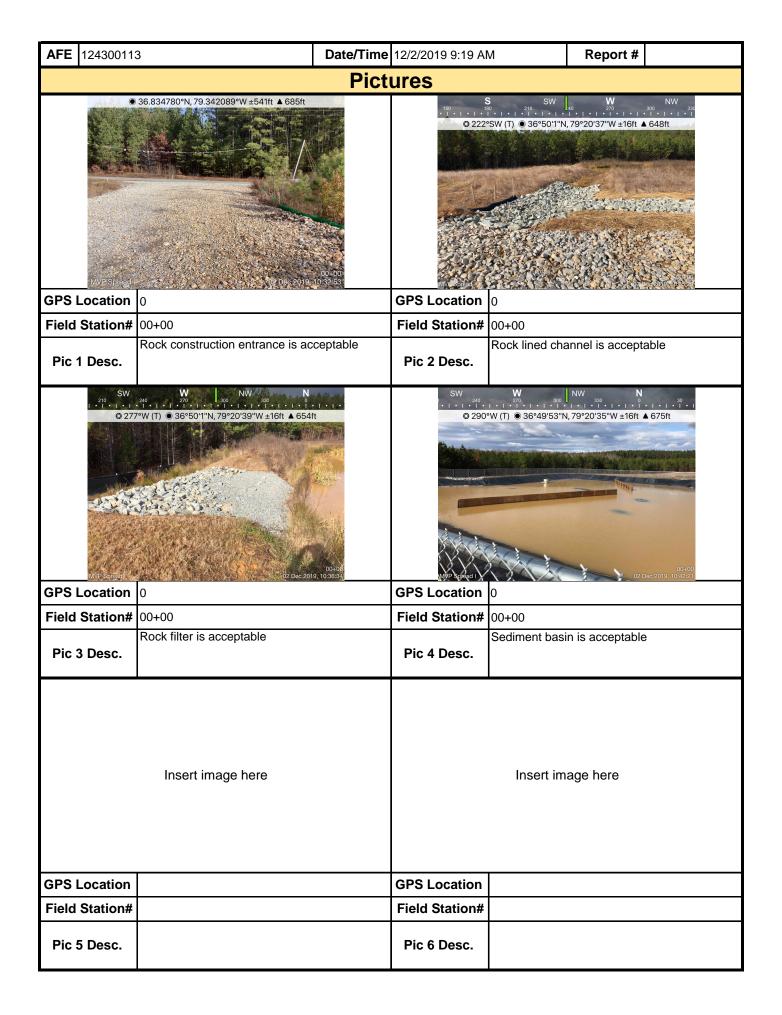

| <b>AFE</b> 124300139 | 9 I                                                      | Date/Time   | 12/2/2019 5:00 Pf   | M Report #                                                               |
|----------------------|----------------------------------------------------------|-------------|---------------------|--------------------------------------------------------------------------|
|                      |                                                          | Pict        | ures                |                                                                          |
|                      |                                                          |             |                     |                                                                          |
| <b>GPS Location</b>  | 1                                                        |             | <b>GPS Location</b> | 2                                                                        |
| Field Station#       |                                                          |             | Field Station#      |                                                                          |
| Pic 1 Desc.          | Erosion channel forming down ROV requires maintenance    | N and       | Pic 2 Desc.         | Maintenance required on bridge wattles (more than half full of sediment) |
|                      |                                                          |             | II.                 |                                                                          |
| GPS Location         | 3                                                        |             | GPS Location        | 4                                                                        |
| Field Station#       |                                                          |             | Field Station#      |                                                                          |
| Pic 3 Desc.          | Slope needs reseeded and stabilize                       | ed          | Pic 4 Desc.         | View of vegetation growing along ROW with ECD's in place and functional  |
|                      |                                                          |             |                     |                                                                          |
| GPS Location         | 5                                                        |             | <b>GPS Location</b> | 6                                                                        |
| Field Station#       | 14803+00                                                 |             | Field Station#      |                                                                          |
| Pic 5 Desc.          | Water/sediment eroding around end<br>and undermining SSF | d treatment | Pic 6 Desc.         | View of vegetation growing along ROW with ECD's in place and functional  |