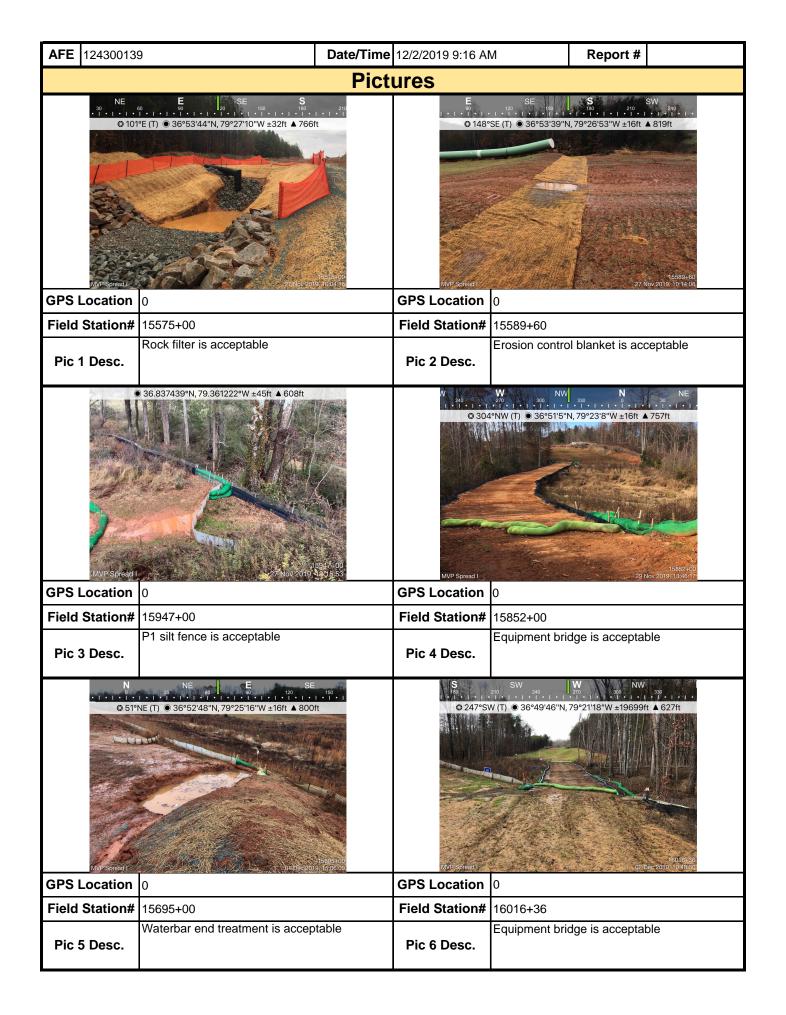

| Mour Mour                                             | ntai<br>Va | n<br>elley |              | Vis                               | sual S     | Site II         | าร   | specti     | on R                            | ерс         | ort              |       |              |
|-------------------------------------------------------|------------|------------|--------------|-----------------------------------|------------|-----------------|------|------------|---------------------------------|-------------|------------------|-------|--------------|
| Project Nar                                           | ne H       | -600 Pipe  | line Spread  | 11                                | Α          | F <b>E</b> 1243 | 300  | 139        | Spr                             | ead         | H-600 Pip        | eline | Spread I     |
| Contract                                              | or Pi      | recision   |              |                                   |            | ·               |      |            | Repo                            | oort # 6270 |                  |       |              |
| Inspect                                               | or Ju      | ustin Burd | h            |                                   |            |                 |      |            | <b>Date/Time</b> 12/2/2019 9:16 |             |                  | 6 AM  |              |
| Permit #                                              | TBD        |            |              | Inspectio                         | n Type     | VA SWF          | PP   |            | Station                         | n Beg       | i <b>n</b> 15584 | +23   |              |
| State                                                 | VA         |            |              | Inspection                        | n Area     | Full            |      |            | Stati                           | on Eı       | <b>16</b> 027    | +46   |              |
| County                                                | Pittsy     | lvania     |              | (                                 | Ground Wet |                 |      | 1          | Гетр                            | erature (   | ºF)              | 47.00 |              |
| Municipality                                          | Chath      | nam        |              | W                                 | /eather    | Sunny           |      |            |                                 | Rain        | Gauge (          | in)   | 1.80         |
|                                                       |            |            |              |                                   |            |                 |      | Rain Ad    | ccumula                         | tion        | Time (da         | ys)   | 7.00         |
| 1. Are the appre                                      | oved       | (stampe    | d) E&S Pla   | n and PCSM I                      | Plan pre   | sent on         | site | e?         |                                 |             |                  |       | Yes          |
| 2. Are there act (If yes, notify                      |            |            |              | of the limits of<br>Permitting Co |            |                 |      |            |                                 |             | )                |       | No           |
| ,                                                     | No, n      | otify MV   | P Environr   | nental Permitti                   | ng Coor    | dinator a       | anc  | explain    | in comm                         | ents.       | )                |       | Yes          |
| 4. E&S BMPs (<br>is required.)                        | (List B    | BMPs and   | I note if in |                                   |            | as per t        | the  | plan. If   | corrective                      |             |                  | ded,  | a picture    |
| E                                                     | &S BN      | MPs        |              | Compliance<br>Level               |            | Correc          | tiv  | e Action   |                                 |             | rective<br>Frame | R     | Date epaired |
| Rock Filter                                           |            |            |              | Acceptable                        |            |                 |      |            |                                 |             |                  |       |              |
| Erosion Control B                                     | Blanket    | t          |              | Acceptable                        |            |                 |      |            |                                 |             |                  |       |              |
| Silt Fence (Reinfo                                    | orce Fi    | ilter Fenc | e)           | Acceptable                        |            |                 |      |            |                                 |             |                  |       |              |
| Equipment Bridge                                      | Э          |            |              | Acceptable                        |            |                 |      |            |                                 |             |                  |       |              |
| Waterbar End Tre                                      | eatmei     | nt         |              | Acceptable                        |            |                 |      |            |                                 |             |                  |       |              |
| Equipment Bridge                                      | 9          |            | ·            | Acceptable                        |            |                 |      |            |                                 |             |                  |       |              |
|                                                       |            |            |              |                                   |            |                 |      |            |                                 |             |                  |       |              |
|                                                       |            |            |              |                                   |            |                 |      |            |                                 |             |                  |       |              |
|                                                       |            |            |              |                                   |            |                 |      |            |                                 |             |                  |       |              |
| 5. Site Conditi                                       |            |            |              |                                   |            |                 |      |            |                                 |             |                  |       |              |
| Is an unauthoriz<br>beyond defined<br>a photo and imn | limits     | of distur  | bance res    | ulting from ear                   | th distur  | bance a         | ctiv | ity or ine |                                 |             |                  |       | No           |
| Have inactive di                                      | sturbe     | ed areas   | (stockpile   | s, final grade)                   | been sta   | ıbilized p      | er   | state rec  | luiremen                        | ts?         |                  |       | Yes          |
| Are slopes 3:1 a                                      | and gr     | eater sta  | bilized wit  | h appropriate I                   | BMPs as    | per E&          | Sp   | olans?     |                                 |             |                  |       | Yes          |
| Has a new slip/s                                      | slide b    | een obs    | erved? (If   | yes, complete                     | Slide R    | eport Fo        | rm   | 1)         |                                 |             |                  |       | No           |