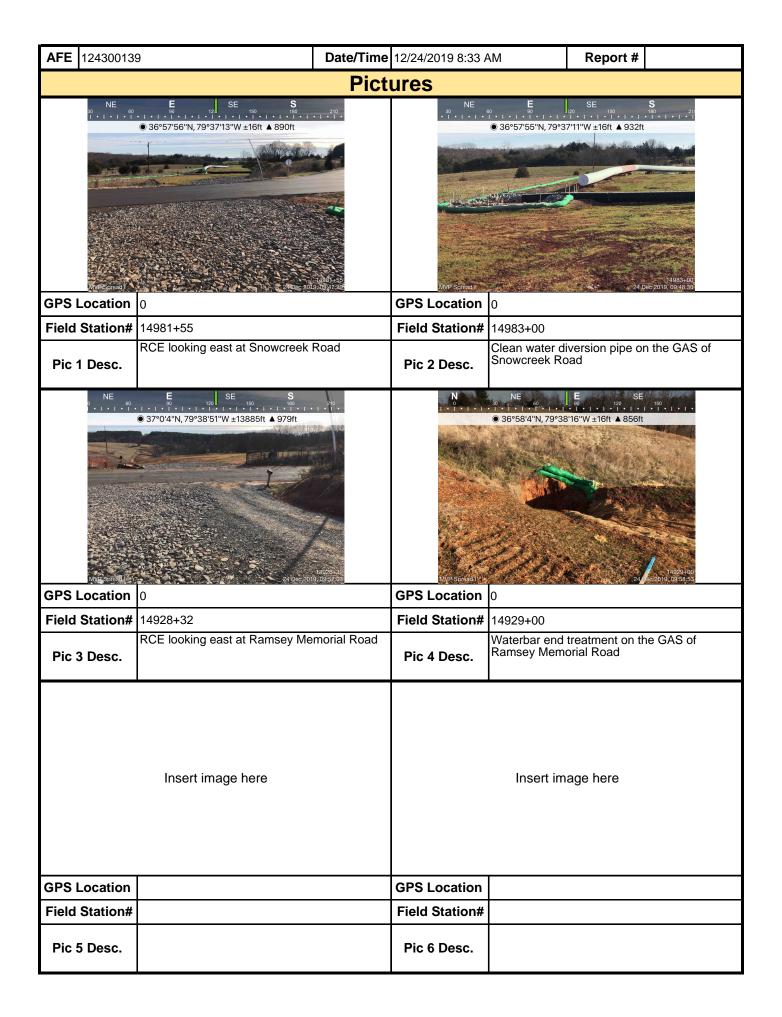

| <b>AFE</b> 124300139                                                                              | Date/Tin                                     | ne 12/24/2019 8:33 AM                  | Report # 688          | 36            |
|---------------------------------------------------------------------------------------------------|----------------------------------------------|----------------------------------------|-----------------------|---------------|
| 6. PCSM BMPs (List BMPs and note if                                                               | installed and ma                             | intained as per the plan. If cor       | rective action is ne  | eded, a       |
| picture is required.)  PCSM BMPs                                                                  | Compliance                                   | Corrective Action                      | Corrective            | Date          |
| 1 00111 3                                                                                         | Level                                        | Ooricciive Action                      | Time Frame            | Repaired      |
|                                                                                                   |                                              |                                        |                       |               |
|                                                                                                   |                                              |                                        |                       |               |
|                                                                                                   |                                              |                                        |                       |               |
|                                                                                                   |                                              |                                        |                       |               |
|                                                                                                   |                                              |                                        |                       |               |
|                                                                                                   |                                              |                                        |                       |               |
|                                                                                                   |                                              |                                        |                       |               |
|                                                                                                   |                                              |                                        |                       |               |
|                                                                                                   |                                              |                                        |                       |               |
|                                                                                                   |                                              |                                        |                       |               |
| 7. Identify all remedial measures that h                                                          | avo boon takon s                             | inco the provious inspection w         | vac conducted         |               |
| 7. Identity all remedial measures that i                                                          | lave been taken s                            | ince the previous inspection w         | vas conducted.        |               |
|                                                                                                   |                                              |                                        |                       |               |
|                                                                                                   |                                              |                                        |                       |               |
|                                                                                                   |                                              |                                        |                       |               |
|                                                                                                   |                                              |                                        |                       |               |
|                                                                                                   |                                              |                                        |                       |               |
| Comments (Reference above question                                                                | s as appropriate.)                           |                                        |                       |               |
| <ul> <li>Inspector met with LEI to discuss Holida<br/>vegetative stabilization</li> </ul>         |                                              |                                        |                       |               |
| <ul> <li>Inspector performed a SWPPP inspection punch list, ECDs were in compliance at</li> </ul> | on for Spread I Pipe<br>the time of inspecti | line H600 from 14928+52 to 1499<br>on. | 98+38. Other than the | issues on the |
|                                                                                                   | ·                                            |                                        |                       |               |
|                                                                                                   |                                              |                                        |                       |               |
|                                                                                                   |                                              |                                        |                       |               |
|                                                                                                   |                                              |                                        |                       |               |
|                                                                                                   |                                              |                                        |                       |               |
|                                                                                                   |                                              |                                        |                       |               |
|                                                                                                   |                                              |                                        |                       |               |
|                                                                                                   |                                              |                                        |                       |               |
|                                                                                                   |                                              |                                        |                       |               |
|                                                                                                   |                                              |                                        |                       |               |