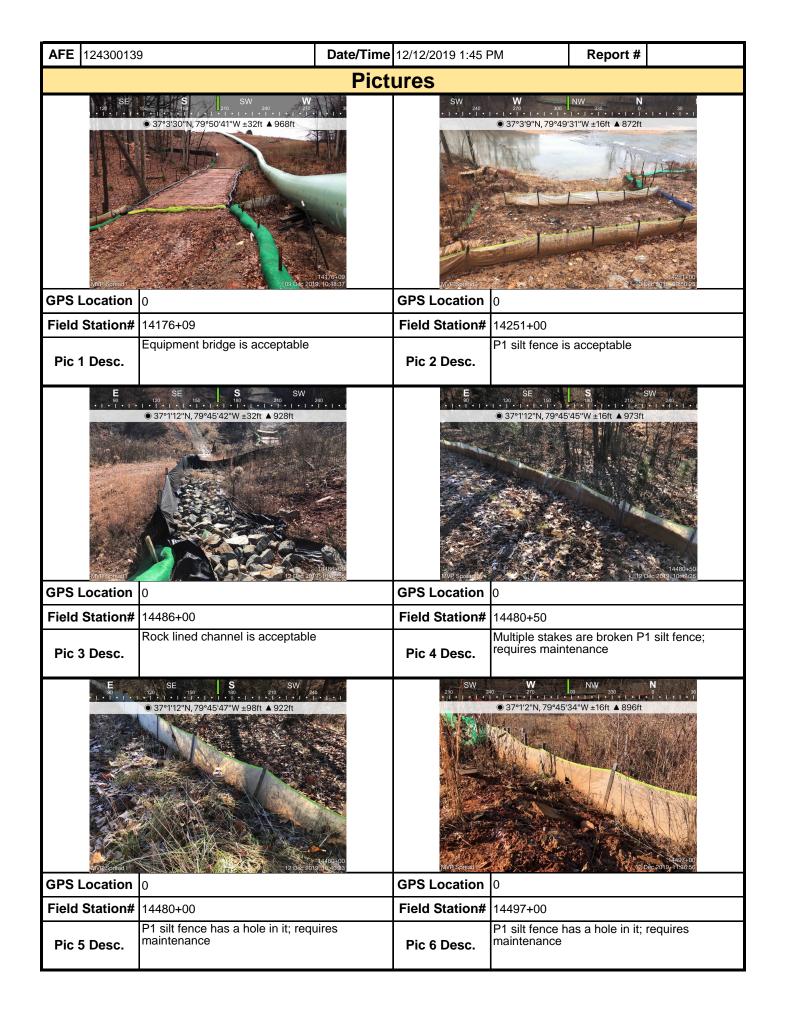

|          |                 |                                     |                          |                  |

**Note:** It is a condition of National Pollutant Discharge Elimination System and Erosion and Sediment permits that a maintenance program be conducted to provide for the operation and maintenance of all BMPs to be inspected on a weekly basis and after each stormwater event. Please list in the space provided comments to note if repairs or replacement are needed or have been made for BMPs as a result of the inspection. Failure to conduct the required inspection may result in permit suspension or the imposition of civil penalties. If supplemental monitoring is required as part of a permit condition this form may be used to meet those monitoring requirements.



| <b>AFE</b> 124300139 |                   | <b>Date/Time</b> 12/12/2019 1:45 F | PM        | Report # |  |
|----------------------|-------------------|------------------------------------|-----------|----------|--|
|                      |                   | Pictures                           |           |          |  |
|                      | Insert image here |                                    | Insert im | age here |  |
| GPS Location         |                   | GPS Location                       |           |          |  |
| Field Station#       |                   | Field Station#                     |           |          |  |
| Pic 7 Desc.          |                   | Pic 8 Desc.                        |           |          |  |
|                      | Insert image here