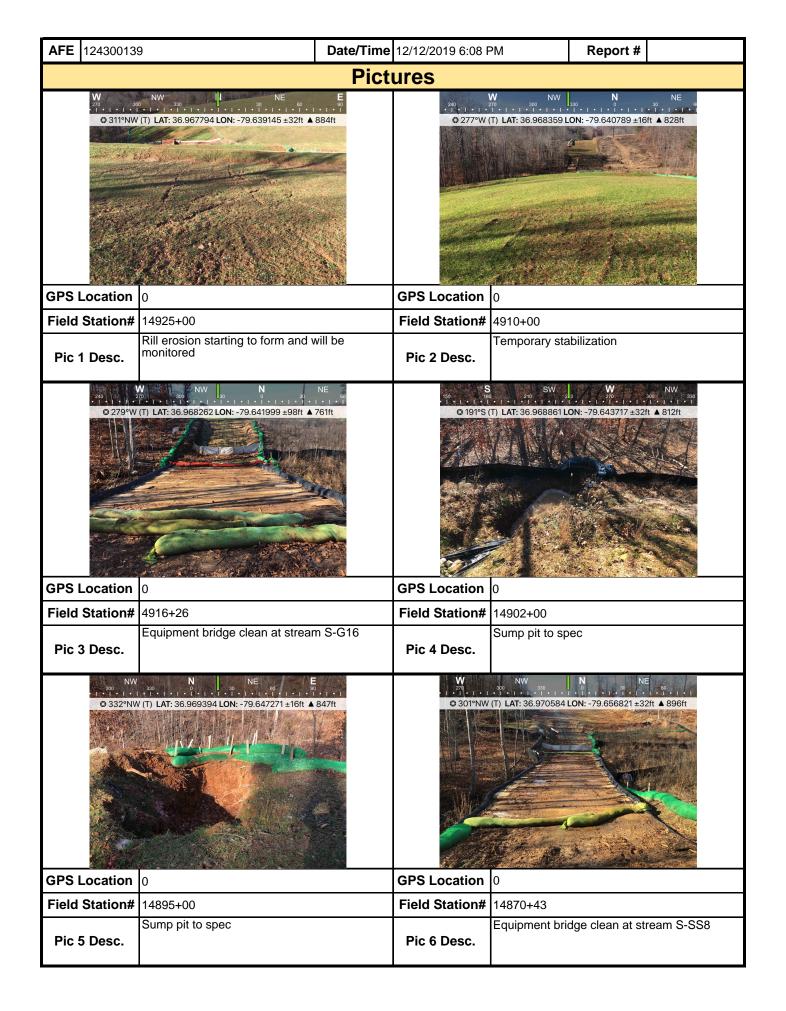

|                                             |                  |

**Note:** It is a condition of National Pollutant Discharge Elimination System and Erosion and Sediment permits that a maintenance program be conducted to provide for the operation and maintenance of all BMPs to be inspected on a weekly basis and after each stormwater event. Please list in the space provided comments to note if repairs or replacement are needed or have been made for BMPs as a result of the inspection. Failure to conduct the required inspection may result in permit suspension or the imposition of civil penalties. If supplemental monitoring is required as part of a permit condition this form may be used to meet those monitoring requirements.



| <b>AFE</b> 124300139 |                   | <b>Date/Time</b> 12/12/2019 6:08 F | PM        | Report # |  |
|----------------------|-------------------|------------------------------------|-----------|----------|--|
|                      |                   | Pictures                           |           |          |  |
|                      | Insert image here |                                    | Insert im | age here |  |
| GPS Location         |                   | GPS Location                       |           |          |  |
| Field Station#       |                   | Field Station#                     |           |          |  |
| Pic 7 Desc.          |                   | Pic 8 Desc.                        |           |          |  |
|                      | Insert image here