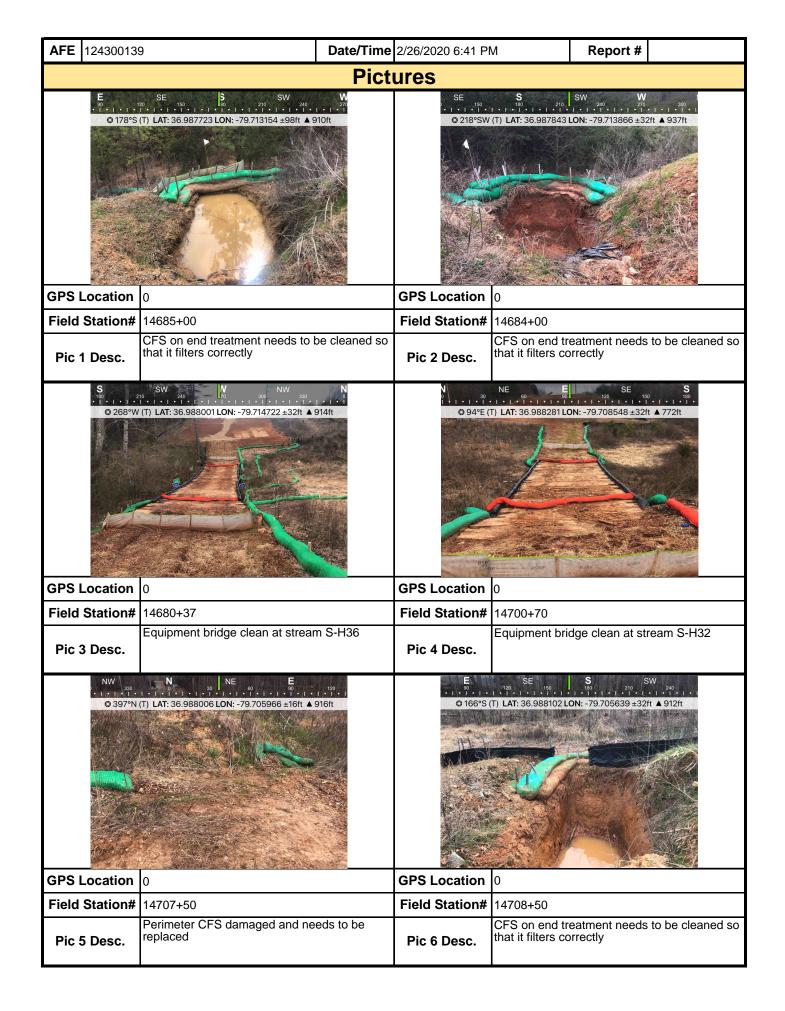

|                                       |                  |  |  |  |  |  |  |

**Note:** It is a condition of National Pollutant Discharge Elimination System and Erosion and Sediment permits that a maintenance program be conducted to provide for the operation and maintenance of all BMPs to be inspected on a weekly basis and after each stormwater event. Please list in the space provided comments to note if repairs or replacement are needed or have been made for BMPs as a result of the inspection. Failure to conduct the required inspection may result in permit suspension or the imposition of civil penalties. If supplemental monitoring is required as part of a permit condition this form may be used to meet those monitoring requirements.



| <b>AFE</b> 124300139 |                   | Date/Time | e 2/26/2020 6:41 PM Report # |           |          |  |  |
|----------------------|-------------------|-----------|------------------------------|-----------|----------|--|--|
|                      |                   | Pict      | ures                         |           |          |  |  |
|                      | Insert image here |           | Insert image here            |           |          |  |  |
| GPS Location         |                   |           | GPS Location                 |           |          |  |  |
| Field Station#       |                   |           | Field Station#               |           |          |  |  |
| Pic 7 Desc.          |                   |           | Pic 8 Desc.                  |