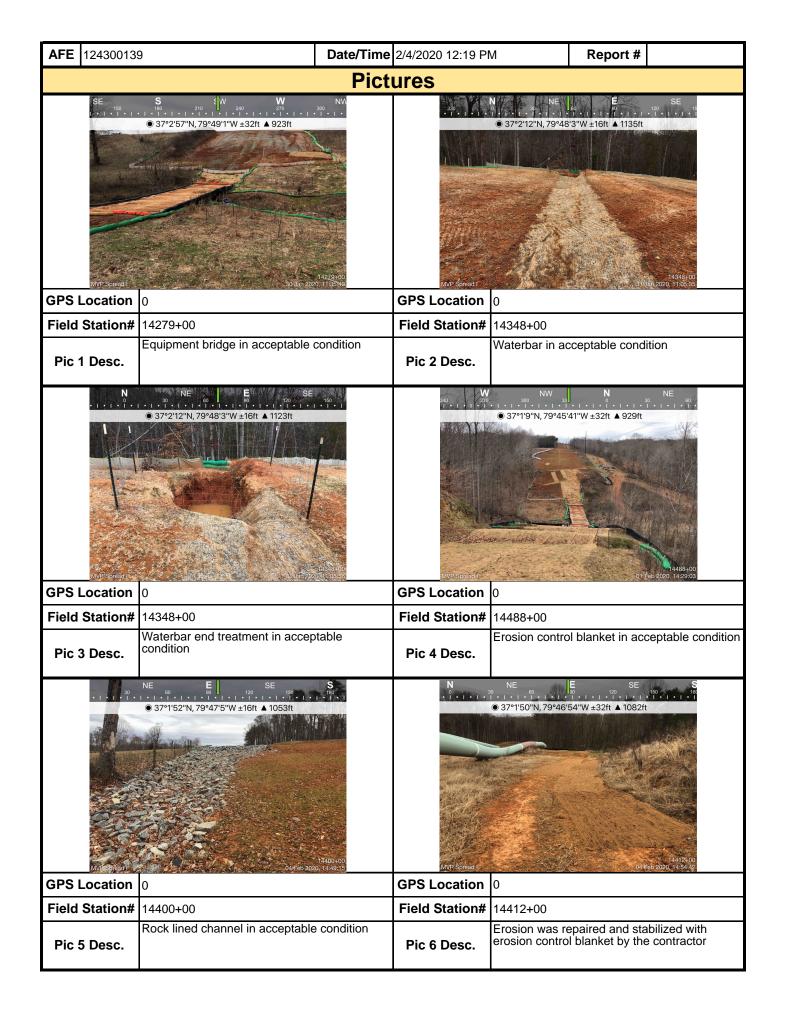

| <b>AFE</b> 124300139 | Date/T                                              | ime 2/4/2020 5:00 PM | Report #                                                               |
|----------------------|-----------------------------------------------------|----------------------|------------------------------------------------------------------------|
|                      | Р                                                   | ictures              |                                                                        |
|                      |                                                     |                      |                                                                        |
| <b>GPS Location</b>  | 1                                                   | <b>GPS Location</b>  | 2                                                                      |
| Field Station#       |                                                     | Field Station#       |                                                                        |
| Pic 1 Desc.          | View of buffer zone and ECD's at S-G13              | Pic 2 Desc.          | Permanent stabilized ROW in good condition, breakers remain functional |
| GPS Location         | 3                                                   | GPS Location         | 4                                                                      |
| Field Station#       | 15064+50                                            | Field Station#       | 15077+00                                                               |
|                      | View of ROW, pipe section, and RCE GAS Armstrong Rd | Pic 4 Desc.          | Contractor cleaned sumps and stabilized area GAS S-G11                 |
|                      |                                                     |                      |                                                                        |
| GPS Location         | 5                                                   | GPS Location         | 6                                                                      |
| Field Station#       | 15251+00                                            | Field Station#       | 15072+00                                                               |
| Pic 5 Desc.          | View of final cleanup GAS Grassland Dr              | Pic 6 Desc.          | Perimeter CFS being replaced as needed                                 |