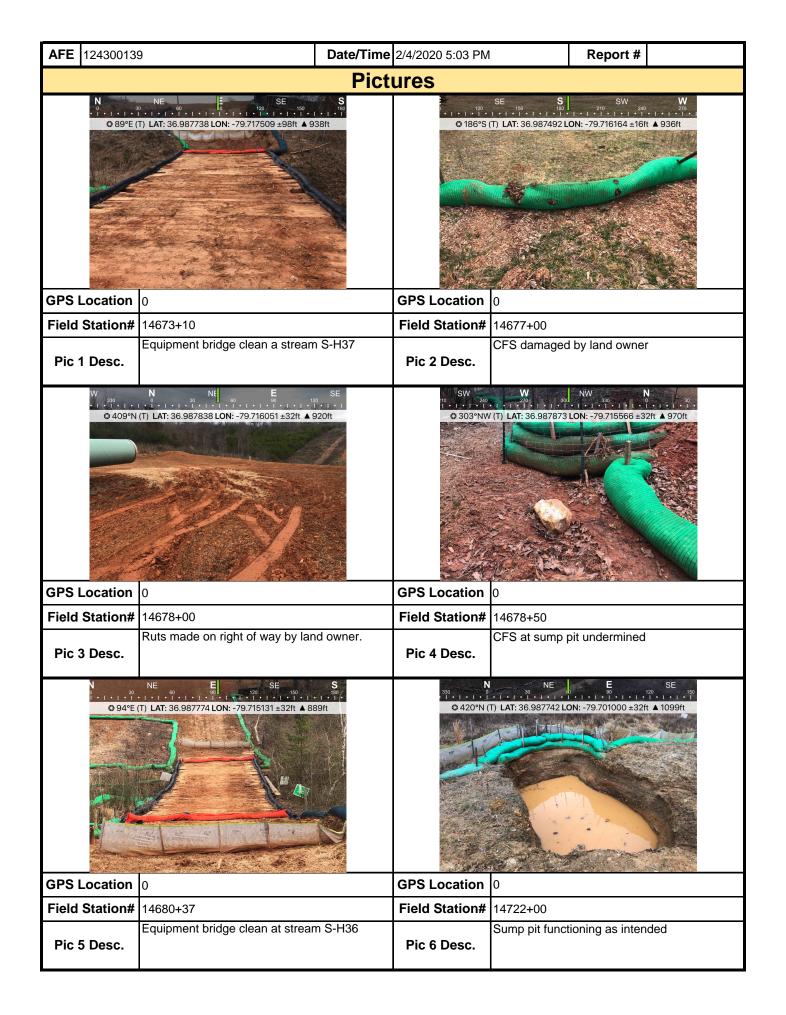

| <b>AFE</b> 124300139                                                                                                                                                                                                                                                                                                                                                                                                                                 | Date/Tim                                                                                                                                                                                          | ne 2/4/2020 5:00 PM                                                                                                                | Report # 790          | 11               |
|------------------------------------------------------------------------------------------------------------------------------------------------------------------------------------------------------------------------------------------------------------------------------------------------------------------------------------------------------------------------------------------------------------------------------------------------------|---------------------------------------------------------------------------------------------------------------------------------------------------------------------------------------------------|------------------------------------------------------------------------------------------------------------------------------------|-----------------------|------------------|
| 6. PCSM BMPs (List BMPs and not                                                                                                                                                                                                                                                                                                                                                                                                                      |                                                                                                                                                                                                   |                                                                                                                                    |                       |                  |
| picture is required.)                                                                                                                                                                                                                                                                                                                                                                                                                                |                                                                                                                                                                                                   | · ·                                                                                                                                |                       | ·                |
| PCSM BMPs                                                                                                                                                                                                                                                                                                                                                                                                                                            | Compliance<br>Level                                                                                                                                                                               | Corrective Action                                                                                                                  | Corrective Time Frame | Date<br>Repaired |
|                                                                                                                                                                                                                                                                                                                                                                                                                                                      |                                                                                                                                                                                                   |                                                                                                                                    |                       |                  |
|                                                                                                                                                                                                                                                                                                                                                                                                                                                      |                                                                                                                                                                                                   |                                                                                                                                    |                       |                  |
|                                                                                                                                                                                                                                                                                                                                                                                                                                                      |                                                                                                                                                                                                   |                                                                                                                                    |                       |                  |
|                                                                                                                                                                                                                                                                                                                                                                                                                                                      | 1                                                                                                                                                                                                 |                                                                                                                                    |                       |                  |
| _                                                                                                                                                                                                                                                                                                                                                                                                                                                    |                                                                                                                                                                                                   |                                                                                                                                    |                       |                  |
|                                                                                                                                                                                                                                                                                                                                                                                                                                                      |                                                                                                                                                                                                   |                                                                                                                                    |                       |                  |
|                                                                                                                                                                                                                                                                                                                                                                                                                                                      |                                                                                                                                                                                                   |                                                                                                                                    |                       |                  |
| 7. Identify all remedial measures that                                                                                                                                                                                                                                                                                                                                                                                                               | at have been taken s                                                                                                                                                                              | ince the previous inspection w                                                                                                     | as conducted.         |                  |
|                                                                                                                                                                                                                                                                                                                                                                                                                                                      |                                                                                                                                                                                                   |                                                                                                                                    |                       |                  |
| Comments (Reference above quest                                                                                                                                                                                                                                                                                                                                                                                                                      | ions as appropriate.)                                                                                                                                                                             |                                                                                                                                    |                       |                  |
| -Performed SWPPP inspection of portio -Multiple rain events occurred during ins -Light rain falling during inspection -Perimeter controls and ECD's were ins -Inspection observed condition of water -Continue to monitor ROW for signs of e -Environmental crews continue to perfor -Multiple environmental issues observed -Issues identified in previous SWPPP Re -EI team continues to travel ROW to ide to be communicated to contractor for co | spection period; see rain<br>pected and any mainter<br>bars, sumps, and end t<br>erosion<br>or environmental maint<br>d and items added to en<br>eport were communicat<br>ntify environmental mai | nance was forwarded to the contreatments along ROW enance along entire ROW ovironmental punch list ed and continue to be addressed | by contractor         | will continue    |