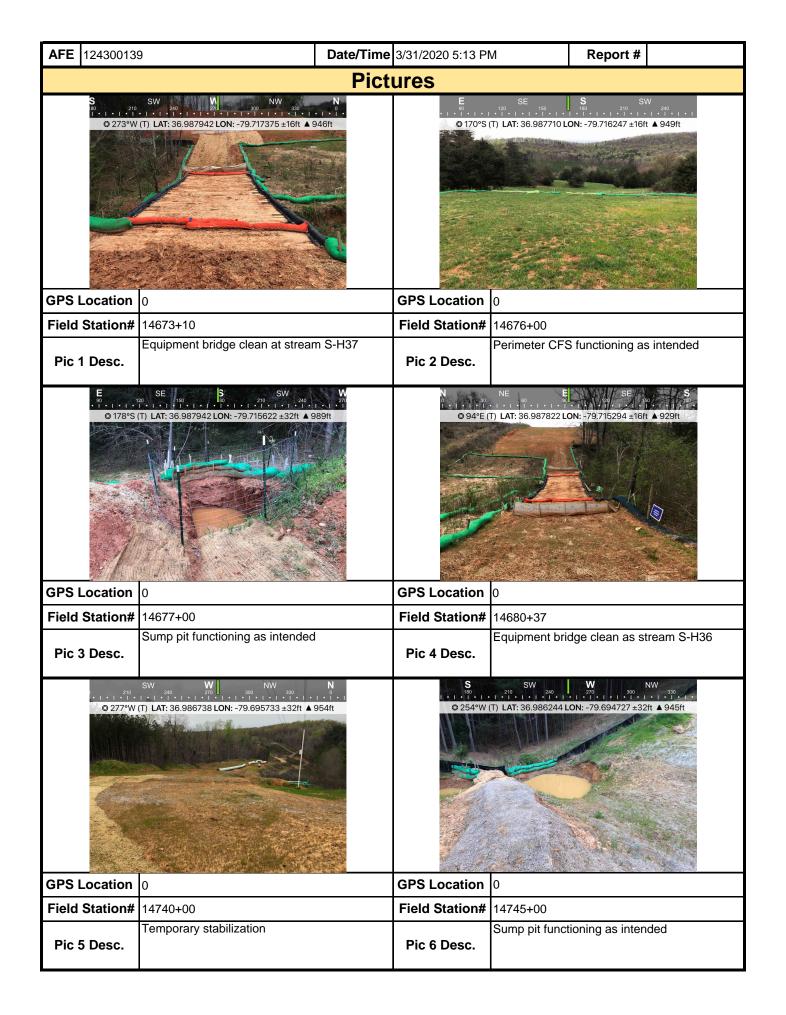

| <b>AFE</b> 124300139 | 9 Date/Ti                                                         | <b>me</b> 3/31/2020 5:00 P | M Report #                                                                              |
|----------------------|-------------------------------------------------------------------|----------------------------|-----------------------------------------------------------------------------------------|
|                      | Pi                                                                | ctures                     |                                                                                         |
|                      |                                                                   |                            |                                                                                         |
| GPS Location         | 1                                                                 | GPS Location               | 2                                                                                       |
| Field Station#       |                                                                   | Field Station#             |                                                                                         |
| Pic 1 Desc.          | Permanent vegetation approximately 4-6" to GAS Snow Creek Rd      | Pic 2 Desc.                | New row of P1 silt fence installed per punch list item                                  |
|                      |                                                                   |                            |                                                                                         |
| GPS Location         | 3                                                                 | GPS Location               | 4                                                                                       |
| Field Station#       |                                                                   | Field Station#             |                                                                                         |
| Pic 3 Desc.          | Plunge pool in good condition and performi intended function      | Pic 4 Desc.                | Permanent vegetation approximately 6" tall GAS Rock Creek Rd                            |
|                      |                                                                   |                            |                                                                                         |
| GPS Location         | 5                                                                 | GPS Location               | 6                                                                                       |
| Field Station#       | 15202+00                                                          | Field Station#             | 15257+00                                                                                |
| Pic 5 Desc.          | Curlex installed and vegetation growing to further erosion issues | Pic 6 Desc.                | Area at HDD exit where ditch subsidence was fixed, Curlex installed, vegetation growing |