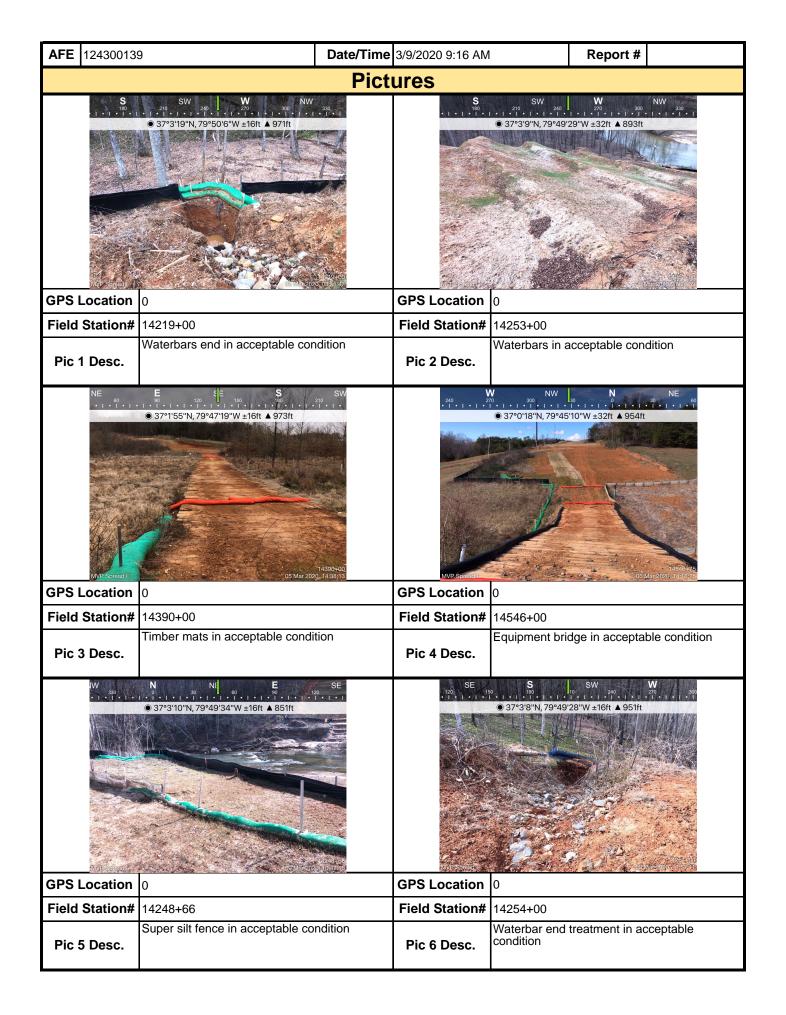

| <b>AFE</b> 124300139 | 9                                                                                                                                             | Date/Time                                              | 3/9/2020 9:34 AM    | Report #                                                                                            |
|----------------------|-----------------------------------------------------------------------------------------------------------------------------------------------|--------------------------------------------------------|---------------------|-----------------------------------------------------------------------------------------------------|
|                      |                                                                                                                                               | Pict                                                   | ures                |                                                                                                     |
|                      |                                                                                                                                               |                                                        |                     |                                                                                                     |
| GPS Location         | 0                                                                                                                                             | (SSES) (SSES) (SSES) (SSES) (SSES)                     | GPS Location        | 0                                                                                                   |
| Field Station#       |                                                                                                                                               |                                                        | Field Station#      |                                                                                                     |
| Pic 1 Desc.          | Approximately 13809+00. Overvi<br>ROW temporarily stabilized and h<br>vegetation growing. Water bar an<br>installed and appear to be function | ew of ROW.<br>has winter<br>nd sump<br>oning correctly | Pic 2 Desc.         | Approximately 14163+50. Overview of ROW and ECDs. ROW stabilized and has winter vegetation growing. |
|                      |                                                                                                                                               |                                                        |                     |                                                                                                     |
| <b>GPS Location</b>  | 0                                                                                                                                             |                                                        | <b>GPS Location</b> | 0                                                                                                   |
| Field Station#       |                                                                                                                                               |                                                        | Field Station#      | 13862+80                                                                                            |
| Pic 3 Desc.          | Approximately 14103+00. Overvi<br>ROW temporarily stabilized and h<br>vegetation growing.                                                     | ew of ROW.<br>nas winter                               | Pic 4 Desc.         | Approximately 13862+80. Overview of stream crossing, equipment bridge and ECDs at stream S-C17.     |
|                      | Insert image here                                                                                                                             |                                                        |                     | Insert image here                                                                                   |
| GPS Location         |                                                                                                                                               |                                                        | <b>GPS Location</b> |                                                                                                     |
| Field Station#       |                                                                                                                                               |                                                        | Field Station#      |                                                                                                     |
| Pic 5 Desc.          |                                                                                                                                               |                                                        | Pic 6 Desc.         |                                                                                                     |