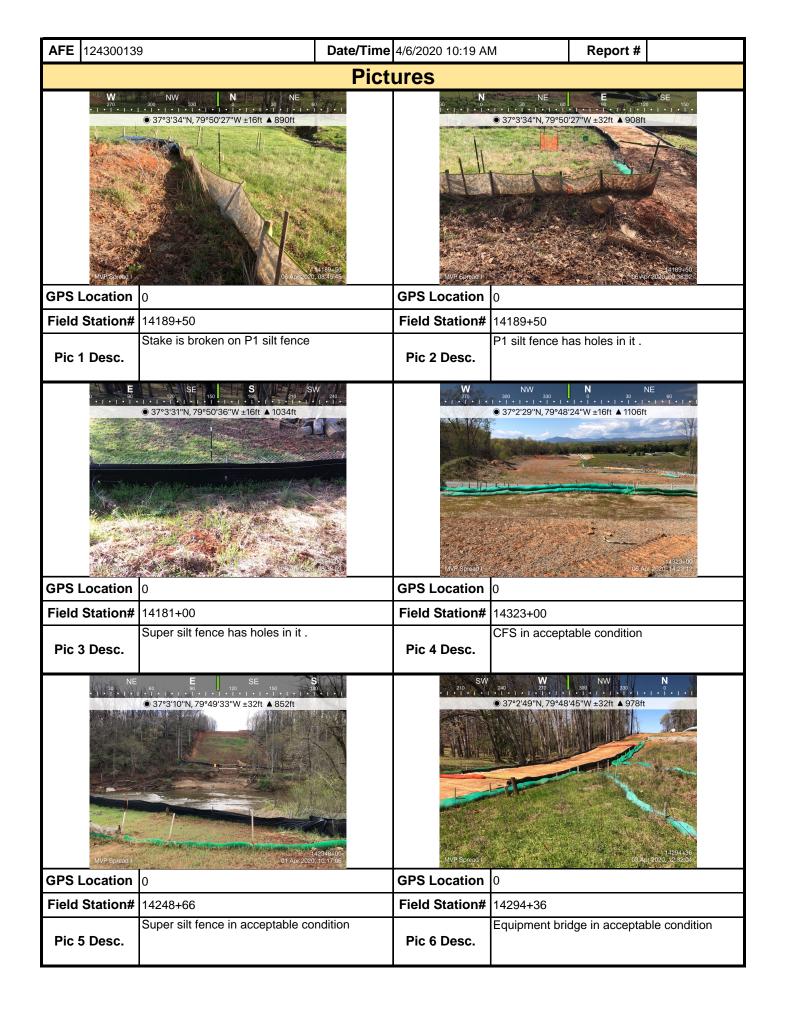

| <b>AFE</b> 12430013 | 9                                                                    | <b>Date/Time</b> 4/6/2020 5:0 | 0 PM                | Report #                                            |
|---------------------|----------------------------------------------------------------------|-------------------------------|---------------------|-----------------------------------------------------|
| ·                   |                                                                      | Pictures                      |                     |                                                     |
|                     |                                                                      |                               |                     |                                                     |
| <b>GPS Location</b> | 1                                                                    | GPS Locat                     | ion 2               |                                                     |
| Field Station#      |                                                                      |                               | on# 15168+00        |                                                     |
| Pic 1 Desc.         | Repair damaged P1 silt fence in c<br>ROW                             | orner of Pic 2 Des            |                     | rrected issue upon punch list                       |
|                     |                                                                      |                               |                     |                                                     |
| GPS Location        | 3                                                                    | GPS Locat                     | ion 4               |                                                     |
| Field Station#      | 15141+00                                                             | Field Stati                   | <b>on#</b> 15141+00 |                                                     |
| Pic 3 Desc.         | Move all tires out of stream crossil back to road crossing           | ng and ROW Pic 4 Des          |                     | rrected issue upon punch list                       |
|                     |                                                                      |                               |                     |                                                     |
| <b>GPS Location</b> | 5                                                                    | GPS Locat                     | i <b>on</b> 6       |                                                     |
| Field Station#      |                                                                      |                               | on# 15145+00        |                                                     |
| Pic 5 Desc.         | All ECD's in resource buffer and e bridge crossing in good condition | quipment Pic 6 Des            |                     | esource buffer and equipment<br>g in good condition |