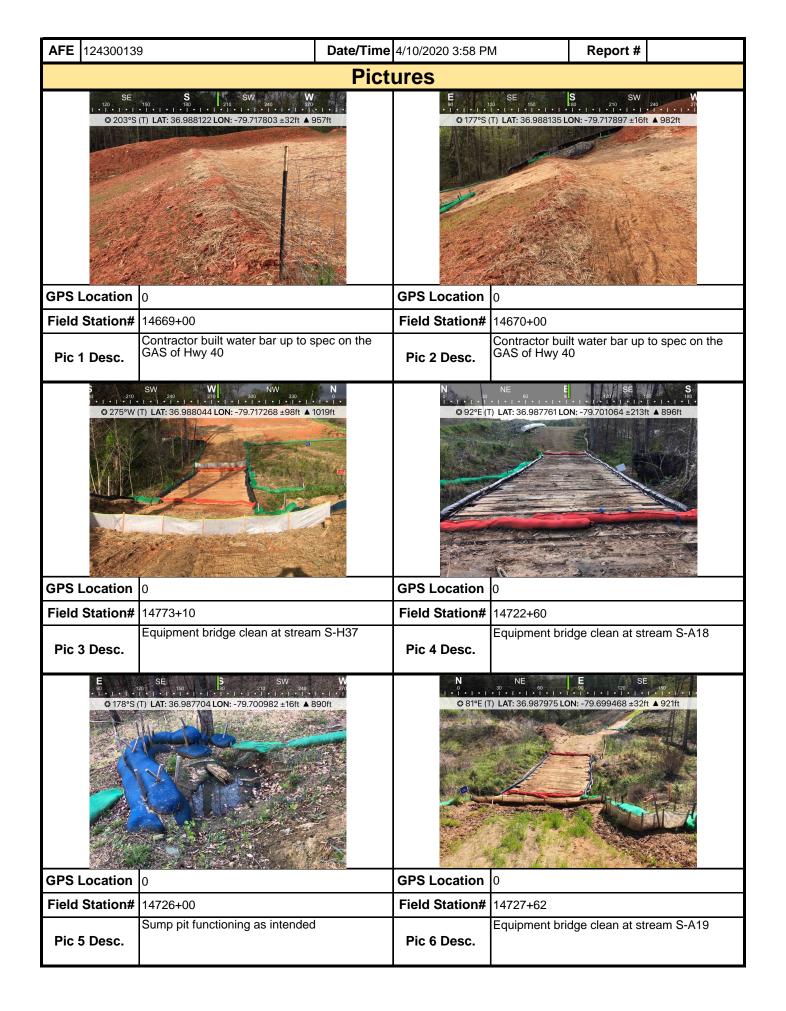

| <b>AFE</b> 12430013 | 9                                                                    | <b>Date/Time</b> 4/6/2020 5:0 | 0 PM                | Report #                                            |
|---------------------|----------------------------------------------------------------------|-------------------------------|---------------------|-----------------------------------------------------|
| ·                   |                                                                      | Pictures                      |                     |                                                     |
|                     |                                                                      |                               |                     |                                                     |
| <b>GPS Location</b> | 1                                                                    | GPS Locat                     | ion 2               |                                                     |
| Field Station#      |                                                                      |                               | on# 15168+00        |                                                     |
| Pic 1 Desc.         | Repair damaged P1 silt fence in c<br>ROW                             | orner of Pic 2 Des            |                     | rrected issue upon punch list                       |
|                     |                                                                      |                               |                     |                                                     |
| GPS Location        | 3                                                                    | GPS Locat                     | ion 4               |                                                     |
| Field Station#      | 15141+00                                                             | Field Stati                   | <b>on#</b> 15141+00 |                                                     |
| Pic 3 Desc.         | Move all tires out of stream crossil back to road crossing           | ng and ROW Pic 4 Des          |                     | rrected issue upon punch list                       |
|                     |                                                                      |                               |                     |                                                     |
| <b>GPS Location</b> | 5                                                                    | GPS Locat                     | i <b>on</b> 6       |                                                     |
| Field Station#      |                                                                      |                               | on# 15145+00        |                                                     |
| Pic 5 Desc.         | All ECD's in resource buffer and e bridge crossing in good condition | quipment Pic 6 Des            |                     | esource buffer and equipment<br>g in good condition |