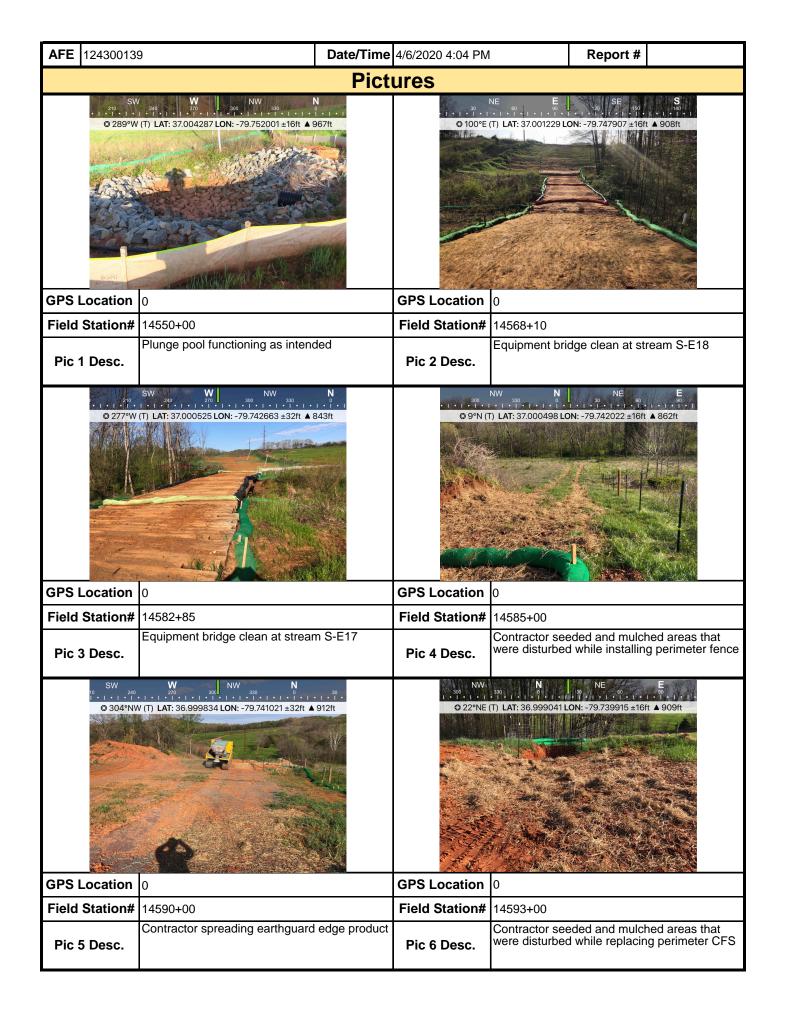

| <b>AFE</b> 12430013 | 9                                                                    | <b>Date/Time</b> 4/6/2020 5:0 | 0 PM                | Report #                                            |
|---------------------|----------------------------------------------------------------------|-------------------------------|---------------------|-----------------------------------------------------|
| ·                   |                                                                      | Pictures                      |                     |                                                     |
|                     |                                                                      |                               |                     |                                                     |
| <b>GPS Location</b> | 1                                                                    | GPS Locat                     | ion 2               |                                                     |
| Field Station#      |                                                                      |                               | on# 15168+00        |                                                     |
| Pic 1 Desc.         | Repair damaged P1 silt fence in c<br>ROW                             | orner of Pic 2 Des            |                     | rrected issue upon punch list                       |
|                     |                                                                      |                               |                     |                                                     |
| GPS Location        | 3                                                                    | GPS Locat                     | ion 4               |                                                     |
| Field Station#      | 15141+00                                                             | Field Stati                   | <b>on#</b> 15141+00 |                                                     |
| Pic 3 Desc.         | Move all tires out of stream crossil back to road crossing           | ng and ROW Pic 4 Des          |                     | rrected issue upon punch list                       |
|                     |                                                                      |                               |                     |                                                     |
| <b>GPS Location</b> | 5                                                                    | GPS Locat                     | i <b>on</b> 6       |                                                     |
| Field Station#      |                                                                      |                               | on# 15145+00        |                                                     |
| Pic 5 Desc.         | All ECD's in resource buffer and e bridge crossing in good condition | quipment Pic 6 Des            |                     | esource buffer and equipment<br>g in good condition |