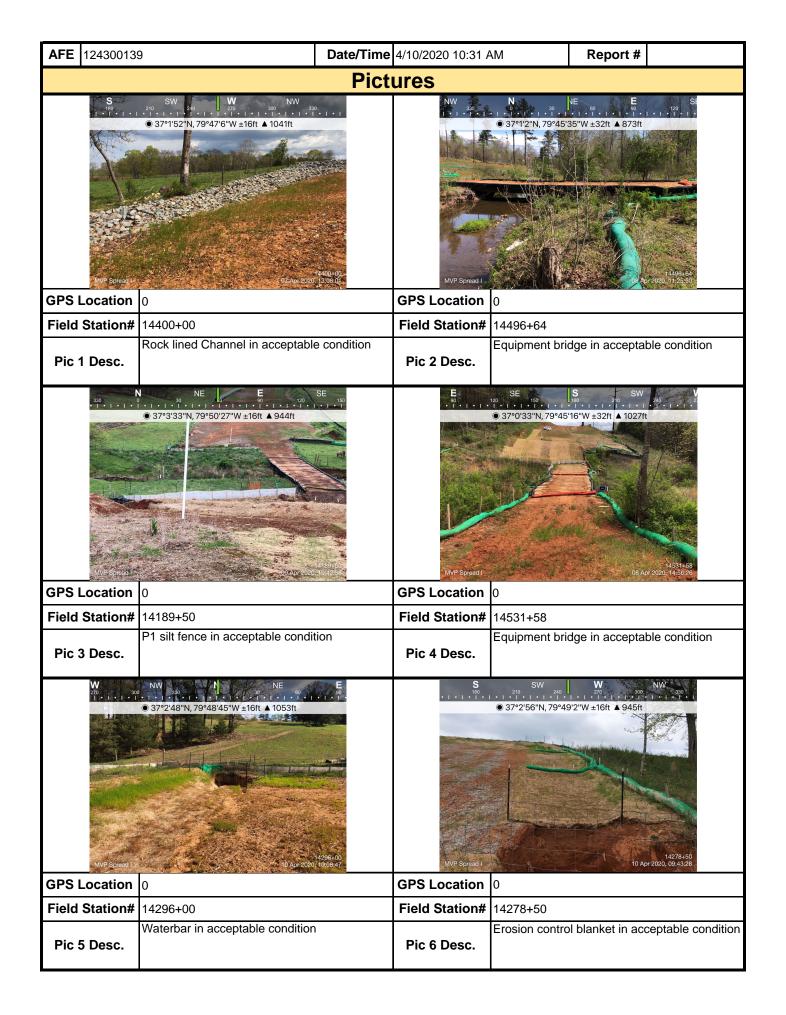

| <b>AFE</b> 12430013 | 9                                                                    | <b>Date/Time</b> 4/6/2020 5:0 | 0 PM                | Report #                                            |
|---------------------|----------------------------------------------------------------------|-------------------------------|---------------------|-----------------------------------------------------|
| ·                   |                                                                      | Pictures                      |                     |                                                     |
|                     |                                                                      |                               |                     |                                                     |
| <b>GPS Location</b> | 1                                                                    | GPS Locat                     | ion 2               |                                                     |
| Field Station#      |                                                                      |                               | on# 15168+00        |                                                     |
| Pic 1 Desc.         | Repair damaged P1 silt fence in c<br>ROW                             | orner of Pic 2 Des            |                     | rrected issue upon punch list                       |
|                     |                                                                      |                               |                     |                                                     |
| GPS Location        | 3                                                                    | GPS Locat                     | ion 4               |                                                     |
| Field Station#      | 15141+00                                                             | Field Stati                   | <b>on#</b> 15141+00 |                                                     |
| Pic 3 Desc.         | Move all tires out of stream crossil back to road crossing           | ng and ROW Pic 4 Des          |                     | rrected issue upon punch list                       |
|                     |                                                                      |                               |                     |                                                     |
| <b>GPS Location</b> | 5                                                                    | GPS Locat                     | i <b>on</b> 6       |                                                     |
| Field Station#      |                                                                      |                               | on# 15145+00        |                                                     |
| Pic 5 Desc.         | All ECD's in resource buffer and e bridge crossing in good condition | quipment Pic 6 Des            |                     | esource buffer and equipment<br>g in good condition |