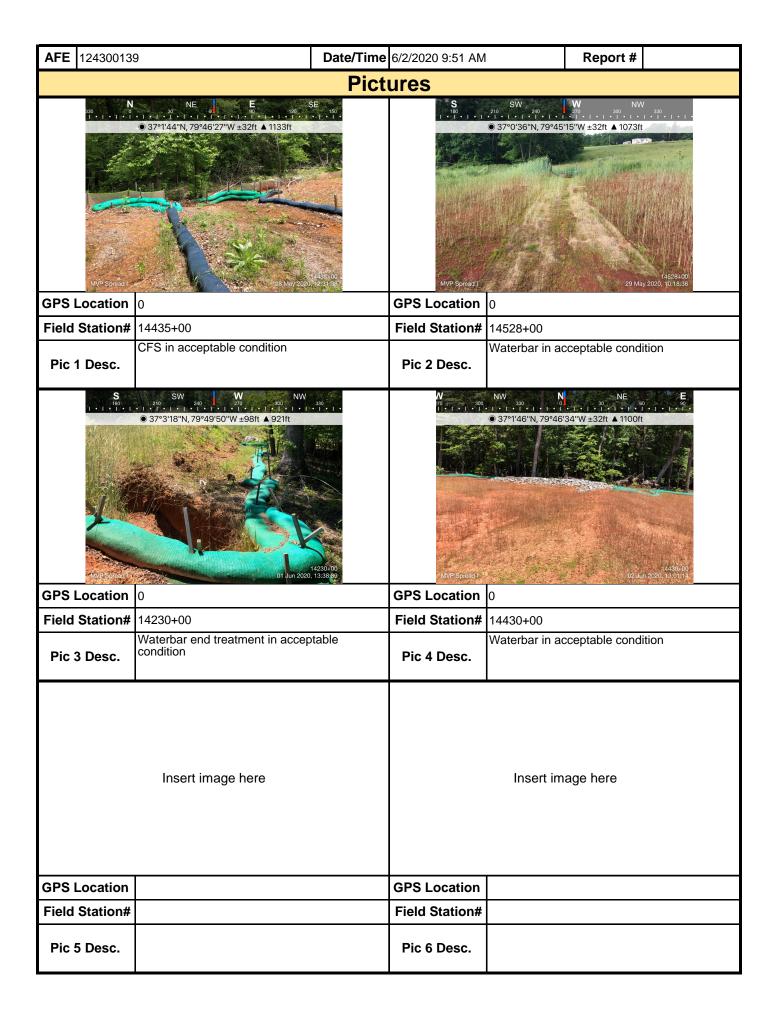

|                                             |                 |

replacement are needed or have been made for BMPs as a result of the inspection. Failure to conduct the required inspection may result in permit suspension or the imposition of civil penalties. If supplemental monitoring is required as part of a permit condition this form may be used to meet those monitoring requirements.

**Note:** It is a condition of National Pollutant Discharge Elimination System and Erosion and Sediment permits that a maintenance program be conducted to provide for the operation and maintenance of all BMPs to be inspected on a weekly basis and after each stormwater event. Please list in the space provided comments to note if repairs or



| <b>AFE</b> 124300139 |                   | Date/Time 6/2 | e 6/2/2020 9:51 AM Report # |           |          |  |  |  |  |
|----------------------|-------------------|---------------|-----------------------------|-----------|----------|--|--|--|--|
|                      |                   | Pictu         | res                         |           |          |  |  |  |  |
|                      | Insert image here |               | Insert image here           |           |          |  |  |  |  |
| GPS Location         |                   | G             | PS Location                 |           |          |  |  |  |  |
| Field Station#       |                   | F             | ield Station#               |           |          |  |  |  |  |
| Pic 7 Desc.          |