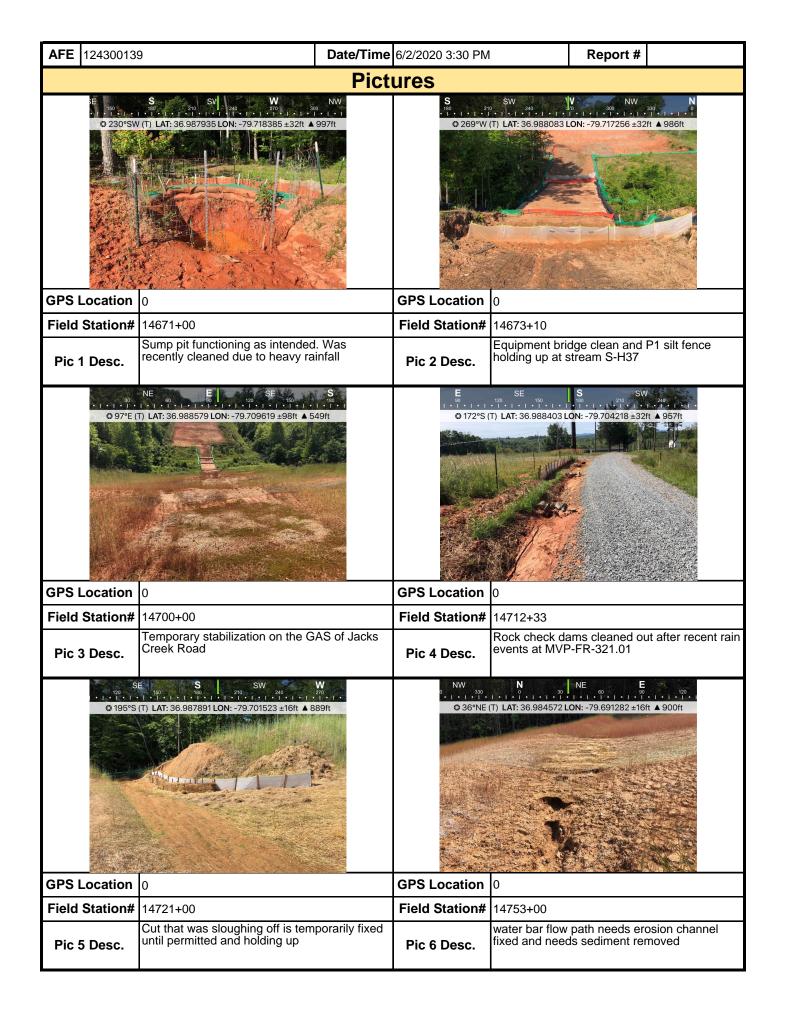

y issues f | ound were forwarded to the contra | ctor for repair.<br>tabilization, and ECD | s to update      |  |  |  |  |  |  |  |

**Note:** It is a condition of National Pollutant Discharge Elimination System and Erosion and Sediment permits that a maintenance program be conducted to provide for the operation and maintenance of all BMPs to be inspected on a weekly basis and after each stormwater event. Please list in the space provided comments to note if repairs or replacement are needed or have been made for BMPs as a result of the inspection. Failure to conduct the required inspection may result in permit suspension or the imposition of civil penalties. If supplemental monitoring is required as part of a permit condition this form may be used to meet those monitoring requirements.



| <b>AFE</b> 124300139 |                   | Date/Time 6/2/2020 3:30 P | <u> </u>          |          |   |  |  |  |  |
|----------------------|-------------------|---------------------------|-------------------|----------|---|--|--|--|--|
|                      |                   | Pictures                  |                   |          |   |  |  |  |  |
|                      | Insert image here |                           | Insert image here |          |   |  |  |  |  |
| GPS Location         |                   | GPS Location              | 1                 |          |   |  |  |  |  |
| Field Station#       |                   | Field Station             | #                 |          |   |  |  |  |  |
| Pic 7 Desc.          |                   | Pic 8 Desc.               |