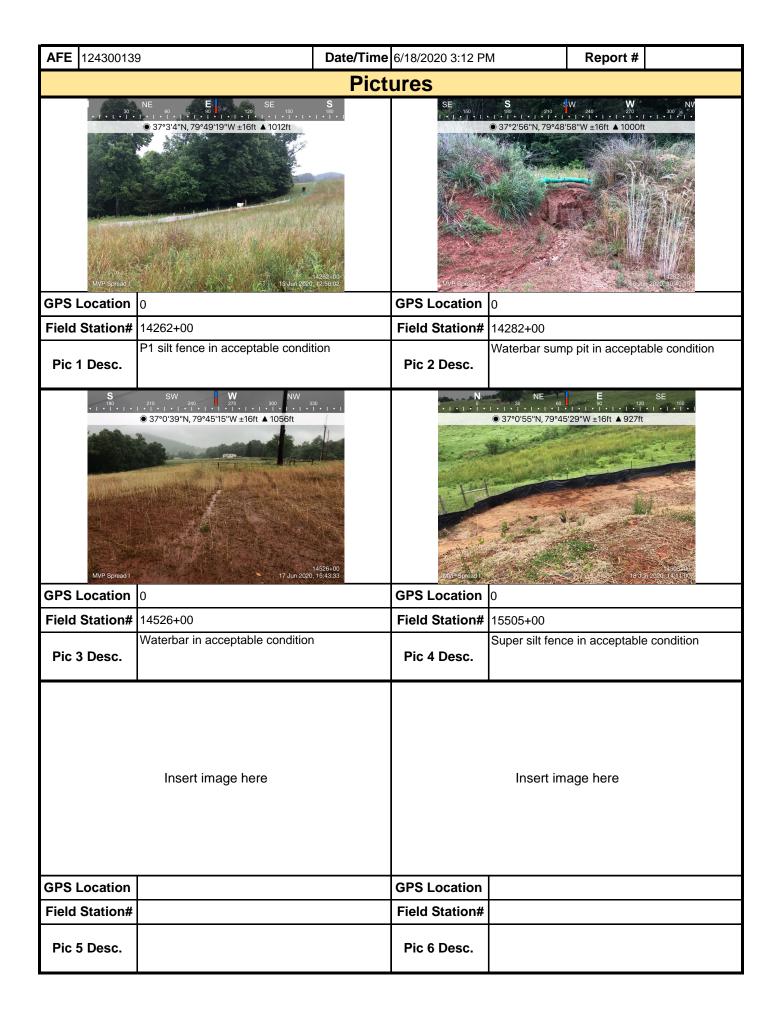

| <b>AFE</b> 124300139                                                                     | Date/Ti             | <b>me</b> 6/18/2020 12:46 PM        | Report # 119          | 62               |  |  |  |  |  |  |  |
|------------------------------------------------------------------------------------------|---------------------|-------------------------------------|-----------------------|------------------|--|--|--|--|--|--|--|
| <b>6. PCSM BMPs</b> (List BMPs and note if picture is required.)                         | installed and ma    | aintained as per the plan. If corr  | rective action is nee | eded, a          |  |  |  |  |  |  |  |
| PCSM BMPs                                                                                | Compliance<br>Level | Corrective Action                   | Corrective Time Frame | Date<br>Repaired |  |  |  |  |  |  |  |
|                                                                                          | Level               |                                     | Time Frame            | Repaired         |  |  |  |  |  |  |  |
|                                                                                          |                     |                                     |                       |                  |  |  |  |  |  |  |  |
|                                                                                          |                     |                                     |                       |                  |  |  |  |  |  |  |  |
|                                                                                          |                     |                                     |                       |                  |  |  |  |  |  |  |  |
|                                                                                          |                     |                                     |                       |                  |  |  |  |  |  |  |  |
|                                                                                          |                     |                                     |                       |                  |  |  |  |  |  |  |  |
|                                                                                          |                     |                                     |                       |                  |  |  |  |  |  |  |  |
|                                                                                          |                     |                                     |                       |                  |  |  |  |  |  |  |  |
|                                                                                          |                     |                                     |                       |                  |  |  |  |  |  |  |  |
| 7 Identify all remodial measures that b                                                  | ava haan takan      | cione the province increation w     |                       |                  |  |  |  |  |  |  |  |
| 7. Identify all remedial measures that h                                                 | ave been taken      | since the previous inspection wa    | as conducted.         |                  |  |  |  |  |  |  |  |
|                                                                                          |                     |                                     |                       |                  |  |  |  |  |  |  |  |
|                                                                                          |                     |                                     |                       |                  |  |  |  |  |  |  |  |
|                                                                                          |                     |                                     |                       |                  |  |  |  |  |  |  |  |
|                                                                                          |                     |                                     |                       |                  |  |  |  |  |  |  |  |
| Comments (Reference above questions                                                      | s as appropriate.   | )                                   |                       |                  |  |  |  |  |  |  |  |
| Performed SWPPP Inspection on this section                                               | on. There were iss  | ues identified and added to the pur |                       |                  |  |  |  |  |  |  |  |
| Contractor observing ECD's, breakers and s to the punch list there were no issues to rep |                     |                                     | loday. Other than whi | at was added     |  |  |  |  |  |  |  |
|                                                                                          |                     |                                     |                       |                  |  |  |  |  |  |  |  |
|                                                                                          |                     |                                     |                       |                  |  |  |  |  |  |  |  |
|                                                                                          |                     |                                     |                       |                  |  |  |  |  |  |  |  |
|                                                                                          |                     |                                     |                       |                  |  |  |  |  |  |  |  |
|                                                                                          |                     |                                     |                       |                  |  |  |  |  |  |  |  |
|                                                                                          |                     |                                     |                       |                  |  |  |  |  |  |  |  |
|                                                                                          |                     |                                     |                       |                  |  |  |  |  |  |  |  |
|                                                                                          |                     |                                     |                       |                  |  |  |  |  |  |  |  |
|                                                                                          |                     |                                     |                       |                  |  |  |  |  |  |  |  |
| <b>Note:</b> It is a condition of National Polluta maintenance program be conducted to   | _                   |                                     |                       |                  |  |  |  |  |  |  |  |
| weekly basis and after each stormwater                                                   |                     |                                     |                       |                  |  |  |  |  |  |  |  |