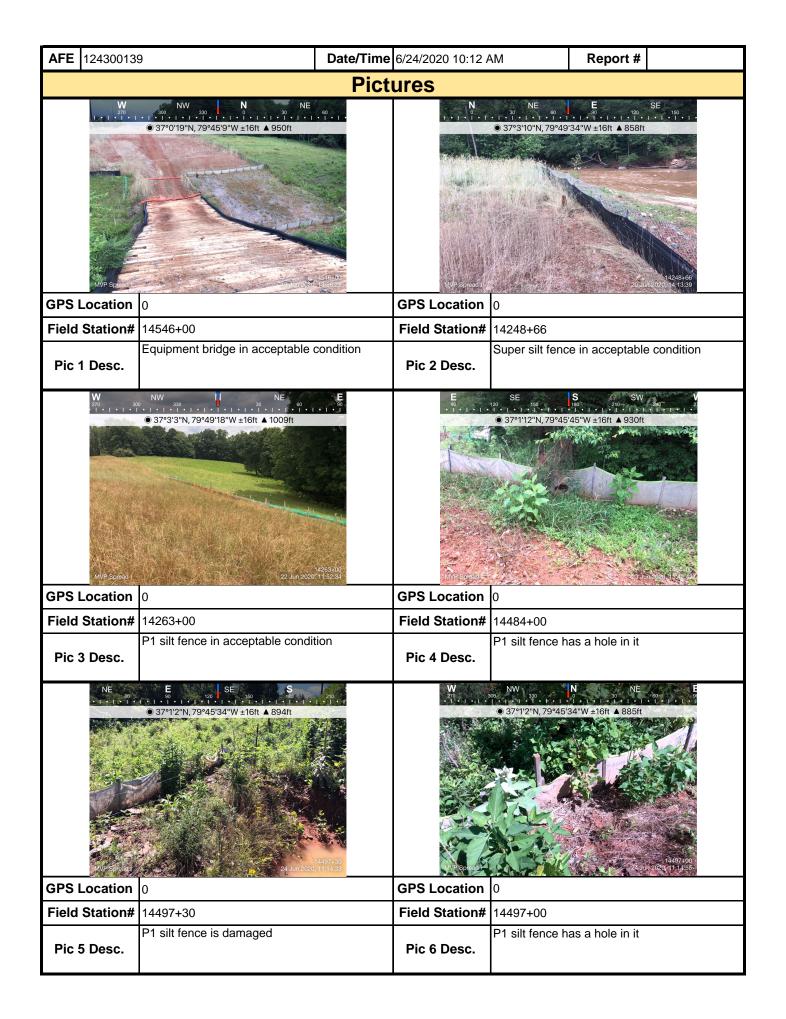

|                                       |                                  |                       |                  |  |  |  |  |

**Note:** It is a condition of National Pollutant Discharge Elimination System and Erosion and Sediment permits that a maintenance program be conducted to provide for the operation and maintenance of all BMPs to be inspected on a weekly basis and after each stormwater event. Please list in the space provided comments to note if repairs or replacement are needed or have been made for BMPs as a result of the inspection. Failure to conduct the required inspection may result in permit suspension or the imposition of civil penalties. If supplemental monitoring is required as part of a permit condition this form may be used to meet those monitoring requirements.



| <b>AFE</b> 124300139 |                   | Date/Time 6/24/2020 10:12 / | e 6/24/2020 10:12 AM Report # |          |   |  |  |
|----------------------|-------------------|-----------------------------|-------------------------------|----------|---|--|--|
|                      |                   | <b>Pictures</b>             |                               |          |   |  |  |
|                      | Insert image here |                             | Insert im                     | age here |   |  |  |
| GPS Location         |                   | GPS Location                |                               |          |   |  |  |
| Field Station#       |                   | Field Station#              |                               |          |   |  |  |
| Pic 7 Desc.          |