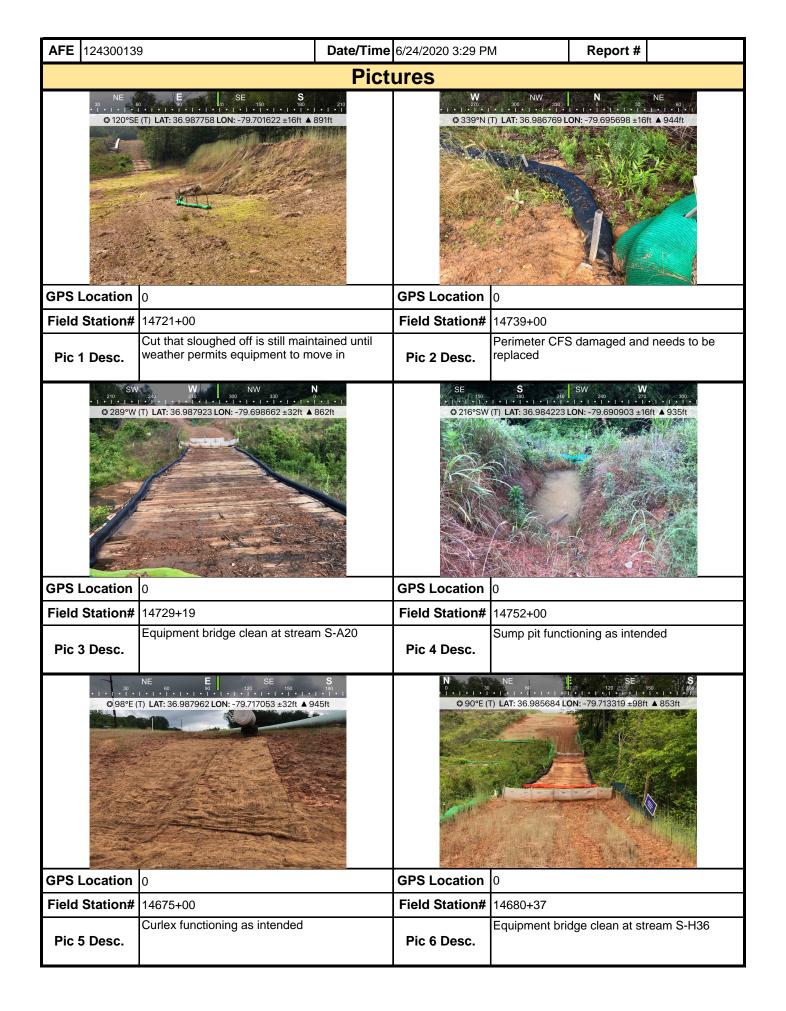

|                     |                                        |                       |                  |  |  |

**Note:** It is a condition of National Pollutant Discharge Elimination System and Erosion and Sediment permits that a maintenance program be conducted to provide for the operation and maintenance of all BMPs to be inspected on a weekly basis and after each stormwater event. Please list in the space provided comments to note if repairs or replacement are needed or have been made for BMPs as a result of the inspection. Failure to conduct the required inspection may result in permit suspension or the imposition of civil penalties. If supplemental monitoring is required as part of a permit condition this form may be used to meet those monitoring requirements.



| <b>AFE</b> 124300139 |                   | Date/Time 6/24 | e 6/24/2020 3:29 PM Report # |           |          |  |  |  |
|----------------------|-------------------|----------------|------------------------------|-----------|----------|--|--|--|
|                      |                   | Picture        | S                            |           |          |  |  |  |
|                      | Insert image here |                |                              | Insert im | age here |  |  |  |
| GPS Location         |                   | GP             | S Location                   |           |          |  |  |  |
| Field Station#       |                   | Fie            | d Station#                   |           |          |  |  |  |
| Pic 7 Desc.          |                   | Pi