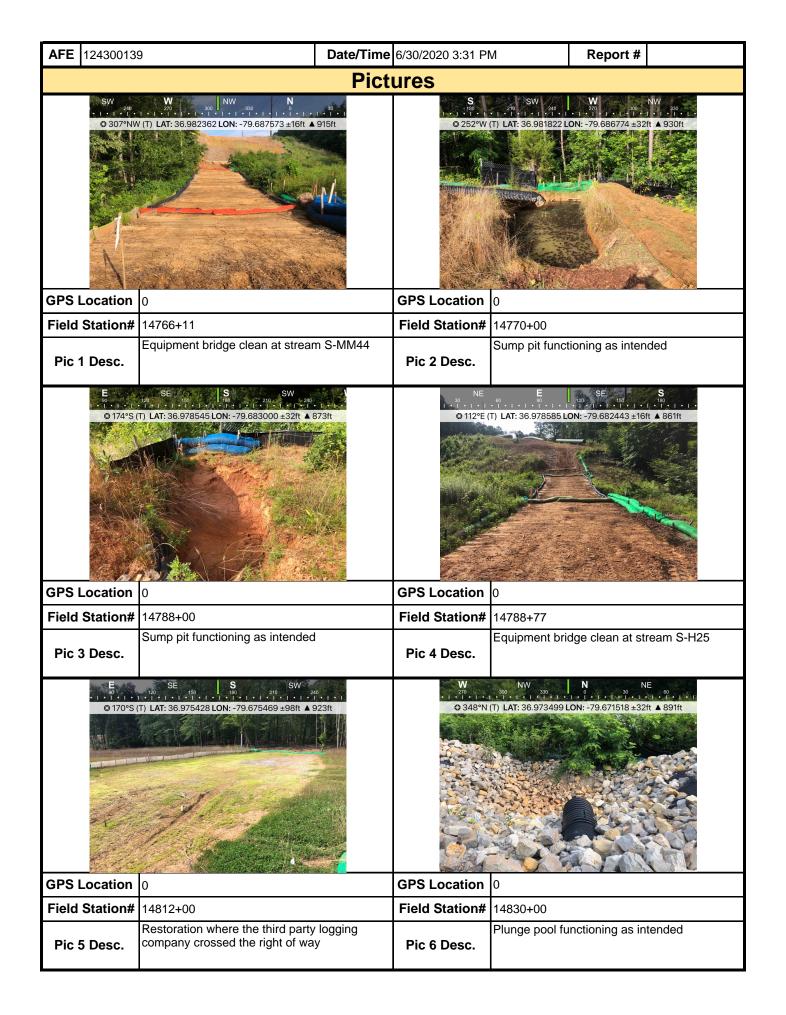

| Mountain Valley Visual Site Inspection Report                                                                                                                                              |                |         |             |                                                                          |                         |            |                 |         |                      |      |                                    |                 |                |            |                  |
|--------------------------------------------------------------------------------------------------------------------------------------------------------------------------------------------|----------------|---------|-------------|--------------------------------------------------------------------------|-------------------------|------------|-----------------|---------|----------------------|------|------------------------------------|-----------------|----------------|------------|------------------|
| Project Nar                                                                                                                                                                                | <b>ne</b> H-60 | 0 Pipe  | eline Sprea | ıd I                                                                     |                         | Α          | FE              | 12430   | 0139                 |      | Sp                                 | read            | H-60           | 00 Pipelin | e Spread I       |
| Contract                                                                                                                                                                                   | or Prec        | ision   |             |                                                                          |                         |            |                 |         |                      |      | Rep                                | ort #           | 1229           | 90         |                  |
| Inspect                                                                                                                                                                                    | or Rand        | dall Gr | ey          |                                                                          |                         |            |                 |         |                      |      | <b>Date/Time</b> 6/30/2020 3:31 PN |                 |                | 1 PM       |                  |
| Permit #                                                                                                                                                                                   | TBD            |         |             |                                                                          | Inspection              | Туре       | VA              | SWPP    |                      |      | Statio                             | n Beg           | jin 1          | 14546+75   |                  |
| State                                                                                                                                                                                      | VA             |         |             |                                                                          | Inspection Area Partial |            |                 |         | Station End 14928+52 |      |                                    |                 |                |            |                  |
| County                                                                                                                                                                                     | Franklin       |         |             |                                                                          | Gı                      | Ground Dry |                 |         | Temperature (°F)     |      |                                    | 80.00           |                |            |                  |
| Municipality                                                                                                                                                                               | N/A            |         |             |                                                                          | We                      | ather      | Sur             | nny     |                      |      |                                    | Rain Gauge (in) |                |            | 0.00             |
|                                                                                                                                                                                            |                |         |             |                                                                          |                         |            |                 |         | Rair                 | ı Ac | cumul                              | ation           | Time           | e (days)   | 0.00             |
| 1. Are the appr                                                                                                                                                                            | oved (st       | ampe    | d) E&S P    | lan a                                                                    | nd PCSM PI              | an pre     | sent            | on sit  | e?                   |      |                                    |                 |                |            | Yes              |
| 2. Are there activities occurring outside of the limits of disturbance shown on the plan drawings?  (If yes, notify the MVP Environmental Permitting Coordinator and explain in comments.) |                |         |             |                                                                          |                         | No         |                 |         |                      |      |                                    |                 |                |            |                  |
|                                                                                                                                                                                            |                |         |             | ned in the construction notes of the E&S plan set or PCSM plan set being |                         |            |                 |         |                      | Yes  |                                    |                 |                |            |                  |
| 4. E&S BMPs ( is required.)                                                                                                                                                                | (List BMI      | Ps and  | d note if i | nstal                                                                    | led and mair            | ntained    | as <sub> </sub> | per the | e plan.              | If c | correctiv                          | ve acti         | on is          | needed     | , a picture      |
| E                                                                                                                                                                                          | &S BMP         | S       |             | C                                                                        | ompliance<br>Level      |            | Со              | rrectiv | ve Act               | ion  |                                    | Cor             | recti<br>e Fra |            | Date<br>Repaired |
| Equipment Bridge                                                                                                                                                                           | Э              |         |             | Acc                                                                      | eptable                 |            |                 |         |                      |      |                                    |                 |                |            |                  |
| Sump Pit                                                                                                                                                                                   |                |         |             | Acc                                                                      | eptable                 |            |                 |         |                      |      |                                    |                 |                |            |                  |
| Plunge Pool                                                                                                                                                                                |                |         |             | Acc                                                                      | eptable                 |            |                 |         |                      |      |                                    |                 |                |            |                  |
| Vegetative Stabili                                                                                                                                                                         | ization (P     | 'ermar  | nent)       | Acc                                                                      | eptable                 |            |                 |         |                      |      |                                    |                 |                |            |                  |
|                                                                                                                                                                                            |                |         |             |                                                                          |                         |            |                 |         |                      |      |                                    |                 |                |            |                  |
|                                                                                                                                                                                            |                |         |             |                                                                          |                         |            |                 |         |                      |      |                                    |                 |                |            |                  |
|                                                                                                                                                                                            |                |         |             |                                                                          |                         |            |                 |         |                      |      |                                    |                 |                |            |                  |
|                                                                                                                                                                                            |                |         |             |                                                                          |                         |            |                 |         |                      |      |                                    |                 |                |            |                  |
|                                                                                                                                                                                            |                |         |             |                                                                          |                         |            |                 |         |                      |      |                                    |                 |                |            |                  |
| 5. Site Conditi                                                                                                                                                                            |                |         |             |                                                                          |                         |            |                 |         |                      |      |                                    |                 |                |            | •                |
| Is an unauthoriz<br>beyond defined<br>a photo and imn                                                                                                                                      | limits of      | distu   | bance re    | sultir                                                                   | ng from earth           | distur     | ban             | ce acti | vity or              |      | -                                  |                 |                |            | No               |
| Have inactive di                                                                                                                                                                           | sturbed        | areas   | (stockpile  | es, fi                                                                   | nal grade) b            | een sta    | abiliz          | ed pe   | r state              | req  | uireme                             | nts?            |                |            | Yes              |
| Are slopes 3:1 a                                                                                                                                                                           | and grea       | ter sta | abilized w  | ith a                                                                    | opropriate Bl           | MPs as     | s pei           | E&S     | plans?               | ,    |                                    |                 |                |            | Yes              |
| Has a new slip/slide been observed? (If yes, complete Slide Report Form)                                                                                                                   |                |         |             |                                                                          |                         |            |                 | rt Forn | n)                   |      |                                    |                 |                |            | No               |

| Date/Tir           | <b>ne</b> 6/30/2020 3:31 PM         | Report # 122                                                                                                                                                                                         | 90                                                                                                                                 |
|--------------------|-------------------------------------|------------------------------------------------------------------------------------------------------------------------------------------------------------------------------------------------------|------------------------------------------------------------------------------------------------------------------------------------|
| installed and ma   | intained as per the plan. If correc | ctive action is ne                                                                                                                                                                                   | eded, a                                                                                                                            |
| Compliance         | Corrective Action                   | Corrective                                                                                                                                                                                           | Date                                                                                                                               |
| Level              |                                     | Time Frame                                                                                                                                                                                           | Repaired                                                                                                                           |
|                    |                                     |                                                                                                                                                                                                      |                                                                                                                                    |
|                    |                                     |                                                                                                                                                                                                      |                                                                                                                                    |
|                    |                                     |                                                                                                                                                                                                      |                                                                                                                                    |
|                    |                                     |                                                                                                                                                                                                      |                                                                                                                                    |
|                    |                                     |                                                                                                                                                                                                      |                                                                                                                                    |
|                    |                                     |                                                                                                                                                                                                      |                                                                                                                                    |
|                    |                                     |                                                                                                                                                                                                      |                                                                                                                                    |
| ave been taken s   | since the previous inspection was   | conducted.                                                                                                                                                                                           |                                                                                                                                    |
|                    |                                     |                                                                                                                                                                                                      |                                                                                                                                    |
| as appropriate.)   | )                                   |                                                                                                                                                                                                      |                                                                                                                                    |
| d and any issues f | ound were forwarded to the contract | or for repair.<br>oilization, and ECD                                                                                                                                                                | s to update                                                                                                                        |
|                    | as appropriate.                     | Compliance Level  Corrective Action  ave been taken since the previous inspection was  as appropriate.)  Spread I.  nce Wednesday 6/24/20. d and any issues found were forwarded to the contractors. | Compliance Level  Corrective Action  Corrective Time Frame  ave been taken since the previous inspection was conducted.  Spread I. |