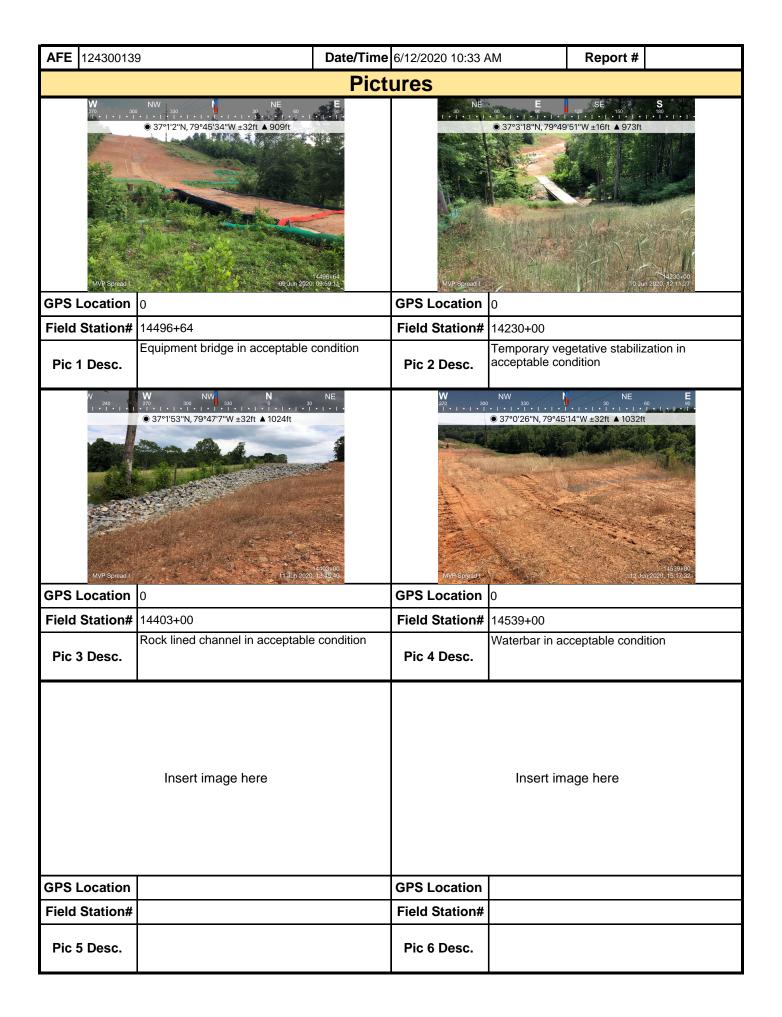

| <b>AFE</b> 124300139 | Э                                                                                                 | Date/Time                | 6/8/2020 5:00 PM |              | Report #      |  |
|----------------------|---------------------------------------------------------------------------------------------------|--------------------------|------------------|--------------|---------------|--|
|                      |                                                                                                   | Pictu                    | ıres             |              |               |  |
|                      |                                                                                                   |                          |                  |              |               |  |
| GPS Location         | 1                                                                                                 |                          | GPS Location     | 2            |               |  |
| Field Station#       |                                                                                                   |                          | Field Station#   |              |               |  |
| Pic 1 Desc.          | Bridge crossing of stream S-G13. bridge and surrounding streams a areas in good condition.        | ECD's on<br>and buffer   | Pic 2 Desc.      | Downstream v | iew of S-G13. |  |
|                      |                                                                                                   |                          |                  |              |               |  |
| <b>GPS Location</b>  | 3                                                                                                 |                          | GPS Location     | 4            |               |  |
| Field Station#       |                                                                                                   |                          | Field Station#   |              |               |  |
| Pic 3 Desc.          | Bridge crossing of stream S-D7. E bridge and surrounding streams a areas in good condition.       | ECD's on<br>and buffer   | Pic 4 Desc.      | Downstream v | iew of S-D7.  |  |
|                      |                                                                                                   |                          |                  |              |               |  |
| GPS Location         | 5                                                                                                 |                          | GPS Location     | 6            |               |  |
| Field Station#       |                                                                                                   |                          | Field Station#   |              |               |  |
| Pic 5 Desc.          | Bridge crossing of streams S-D3 a ECD's on bridge and surrounding buffer areas in good condition. | and S-D4.<br>streams and | Pic 6 Desc.      | Downstream v | iew of S-D3.  |  |