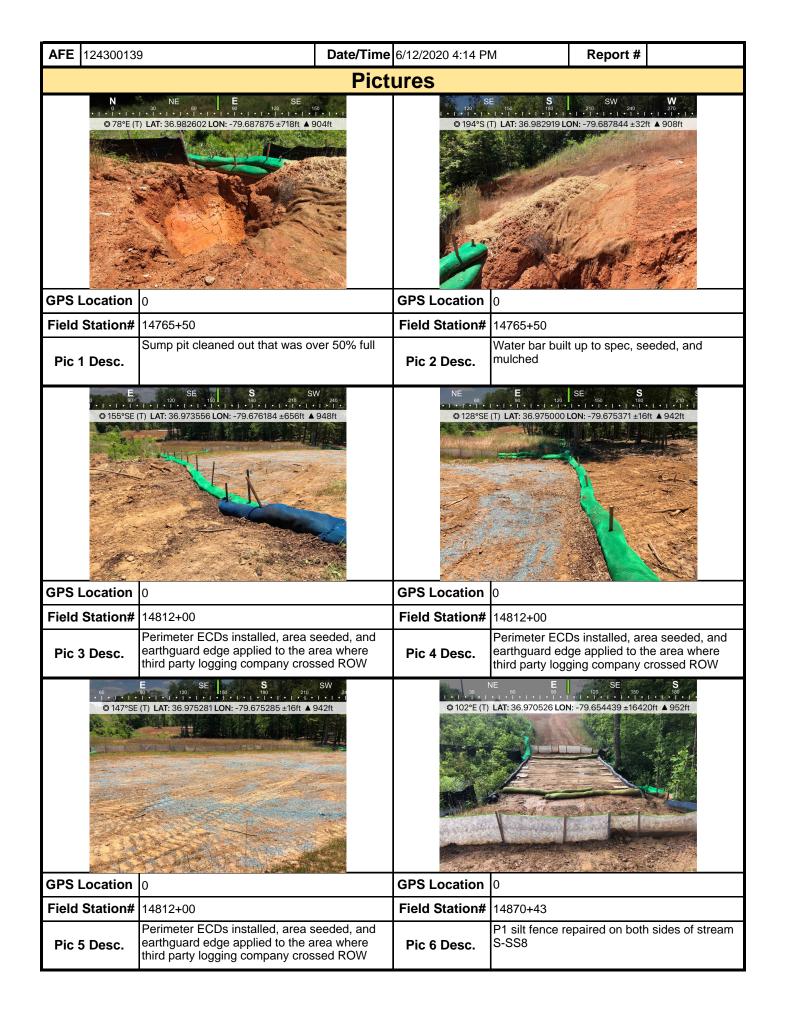

| <b>AFE</b> 124300139 | Э                                                                                                 | Date/Time                | 6/8/2020 5:00 PM |              | Report #      |  |
|----------------------|---------------------------------------------------------------------------------------------------|--------------------------|------------------|--------------|---------------|--|
|                      |                                                                                                   | Pictu                    | ıres             |              |               |  |
|                      |                                                                                                   |                          |                  |              |               |  |
| GPS Location         | 1                                                                                                 |                          | GPS Location     | 2            |               |  |
| Field Station#       |                                                                                                   |                          | Field Station#   |              |               |  |
| Pic 1 Desc.          | Bridge crossing of stream S-G13. bridge and surrounding streams a areas in good condition.        | ECD's on<br>and buffer   | Pic 2 Desc.      | Downstream v | iew of S-G13. |  |
|                      |                                                                                                   |                          |                  |              |               |  |
| <b>GPS Location</b>  | 3                                                                                                 |                          | GPS Location     | 4            |               |  |
| Field Station#       |                                                                                                   |                          | Field Station#   |              |               |  |
| Pic 3 Desc.          | Bridge crossing of stream S-D7. E bridge and surrounding streams a areas in good condition.       | ECD's on<br>and buffer   | Pic 4 Desc.      | Downstream v | iew of S-D7.  |  |
|                      |                                                                                                   |                          |                  |              |               |  |
| GPS Location         | 5                                                                                                 |                          | GPS Location     | 6            |               |  |
| Field Station#       |                                                                                                   |                          | Field Station#   |              |               |  |
| Pic 5 Desc.          | Bridge crossing of streams S-D3 a ECD's on bridge and surrounding buffer areas in good condition. | and S-D4.<br>streams and | Pic 6 Desc.      | Downstream v | iew of S-D3.  |  |