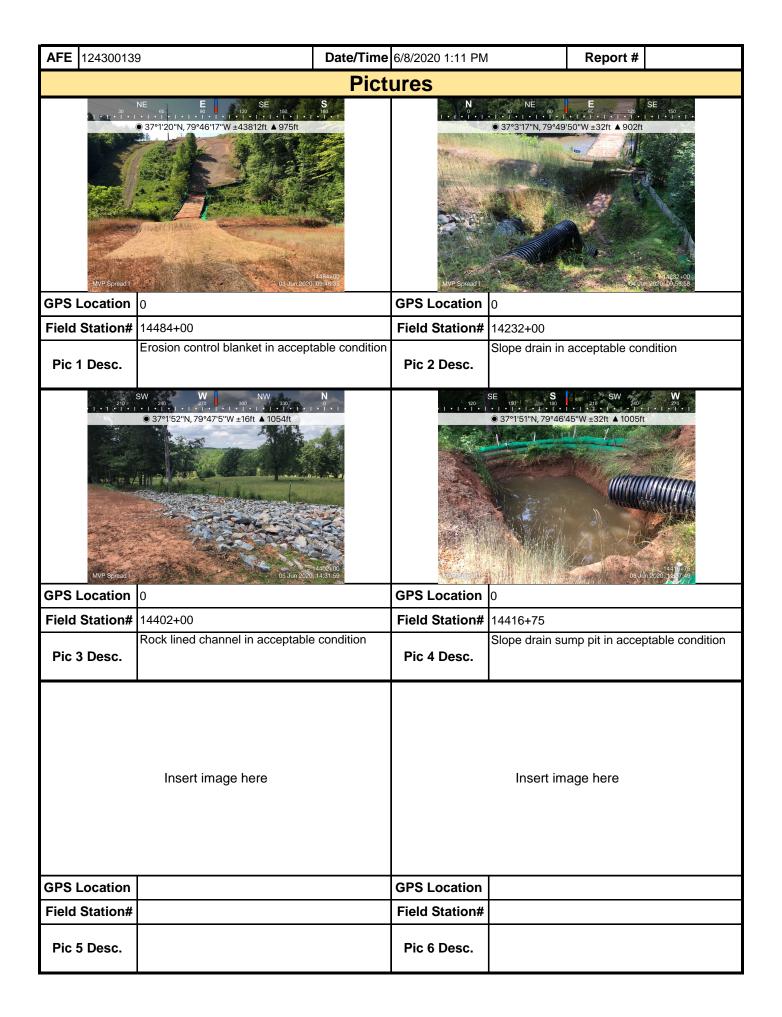

| <b>AFE</b> 124300139 | Э                                                                                                 | Date/Time                | 6/8/2020 5:00 PM |              | Report #      |  |
|----------------------|---------------------------------------------------------------------------------------------------|--------------------------|------------------|--------------|---------------|--|
|                      |                                                                                                   | Pictu                    | ıres             |              |               |  |
|                      |                                                                                                   |                          |                  |              |               |  |
| GPS Location         | 1                                                                                                 |                          | GPS Location     | 2            |               |  |
| Field Station#       |                                                                                                   |                          | Field Station#   |              |               |  |
| Pic 1 Desc.          | Bridge crossing of stream S-G13. bridge and surrounding streams a areas in good condition.        | ECD's on<br>and buffer   | Pic 2 Desc.      | Downstream v | iew of S-G13. |  |
|                      |                                                                                                   |                          |                  |              |               |  |
| <b>GPS Location</b>  | 3                                                                                                 |                          | GPS Location     | 4            |               |  |
| Field Station#       |                                                                                                   |                          | Field Station#   |              |               |  |
| Pic 3 Desc.          | Bridge crossing of stream S-D7. E bridge and surrounding streams a areas in good condition.       | ECD's on<br>and buffer   | Pic 4 Desc.      | Downstream v | iew of S-D7.  |  |
|                      |                                                                                                   |                          |                  |              |               |  |
| GPS Location         | 5                                                                                                 |                          | GPS Location     | 6            |               |  |
| Field Station#       |                                                                                                   |                          | Field Station#   |              |               |  |
| Pic 5 Desc.          | Bridge crossing of streams S-D3 a ECD's on bridge and surrounding buffer areas in good condition. | and S-D4.<br>streams and | Pic 6 Desc.      | Downstream v | iew of S-D3.  |  |