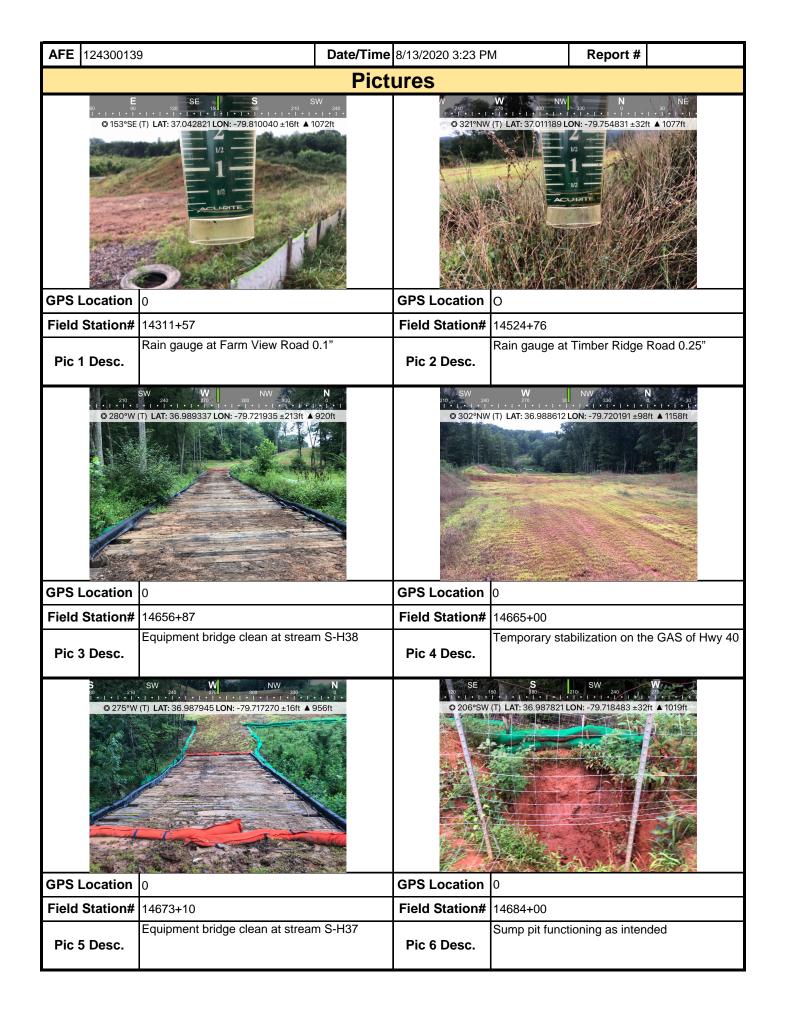

| <b>AFE</b> 124300139 | 9                                                                                            | Date/Time           | 8/13/2020 1:18 PM   | М             | Report #          |                                               |
|----------------------|----------------------------------------------------------------------------------------------|---------------------|---------------------|---------------|-------------------|-----------------------------------------------|
|                      |                                                                                              | Pict                | ures                |               |                   |                                               |
|                      |                                                                                              |                     |                     |               |                   |                                               |
| <b>GPS Location</b>  | 0                                                                                            |                     | <b>GPS Location</b> | 0             |                   |                                               |
| Field Station#       |                                                                                              |                     | Field Station#      | 13991+69      |                   |                                               |
|                      | Approximately 14000+00. Overvi-<br>adjacent pond overflow. Moderate<br>of inspection.        |                     | Pic 2 Desc.         |               | pment bridge, a   | erview of stream<br>nd ECDs at                |
|                      |                                                                                              |                     |                     |               |                   |                                               |
| GPS Location         | 0                                                                                            |                     | GPS Location        | 0             |                   |                                               |
| Field Station#       |                                                                                              |                     | Field Station#      |               |                   |                                               |
| Pic 3 Desc.          | Approximately 14208+85. Overvicrossing, equipment bridge and Estream S-F8.                   |                     | Pic 4 Desc.         | bar and sump. |                   | erview of water be installed and finspection. |
|                      |                                                                                              |                     |                     |               |                   |                                               |
| GPS Location         | 0                                                                                            |                     | <b>GPS Location</b> | 0             |                   |                                               |
| Field Station#       | 14033+50                                                                                     |                     | Field Station#      | 14038+50      |                   |                                               |
|                      | Approximately 14033+50. Overvisump and water bar. ROW tempo stabilized and has temporary veg | orarily<br>jetation | Pic 6 Desc.         |               | rily stabilized a | erview of ROW.<br>nd has temporary            |