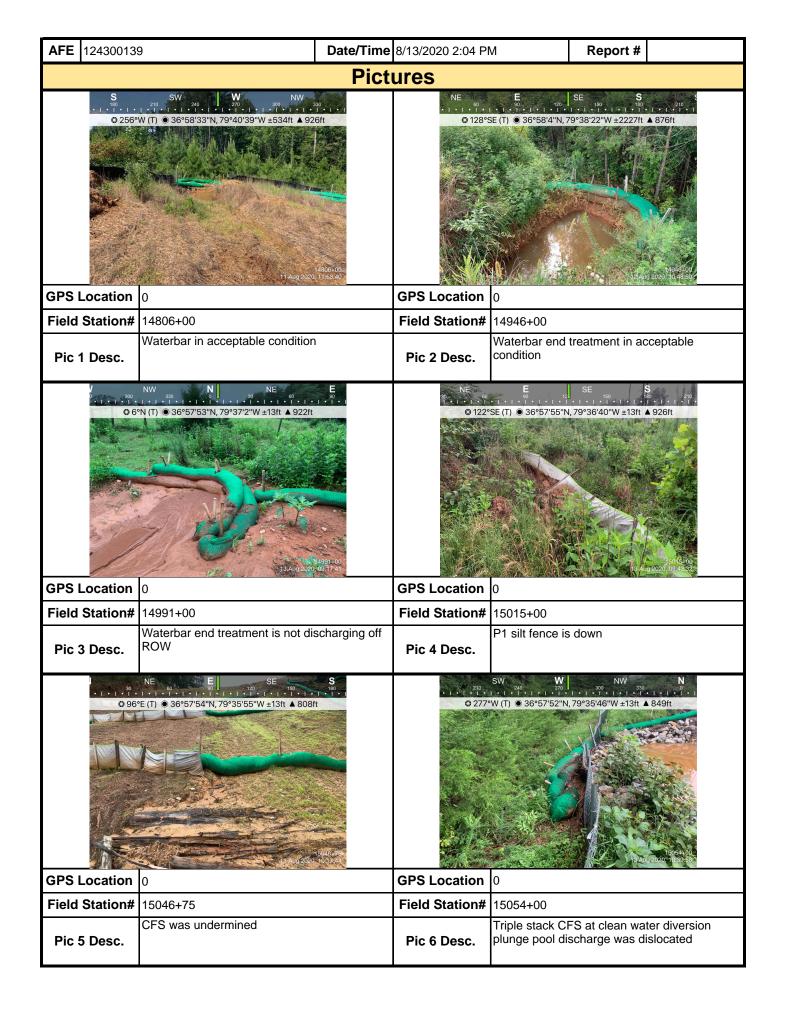

| <b>AFE</b> 124300139 | 9                                                                                            | Date/Time           | 8/13/2020 1:18 PM   | М             | Report #          |                                               |
|----------------------|----------------------------------------------------------------------------------------------|---------------------|---------------------|---------------|-------------------|-----------------------------------------------|
|                      |                                                                                              | Pict                | ures                |               |                   |                                               |
|                      |                                                                                              |                     |                     |               |                   |                                               |
| <b>GPS Location</b>  | 0                                                                                            |                     | <b>GPS Location</b> | 0             |                   |                                               |
| Field Station#       |                                                                                              |                     | Field Station#      | 13991+69      |                   |                                               |
|                      | Approximately 14000+00. Overvi-<br>adjacent pond overflow. Moderate<br>of inspection.        |                     | Pic 2 Desc.         |               | pment bridge, a   | erview of stream<br>nd ECDs at                |
|                      |                                                                                              |                     |                     |               |                   |                                               |
| GPS Location         | 0                                                                                            |                     | GPS Location        | 0             |                   |                                               |
| Field Station#       |                                                                                              |                     | Field Station#      |               |                   |                                               |
| Pic 3 Desc.          | Approximately 14208+85. Overvicrossing, equipment bridge and Estream S-F8.                   |                     | Pic 4 Desc.         | bar and sump. |                   | erview of water be installed and finspection. |
|                      |                                                                                              |                     |                     |               |                   |                                               |
| GPS Location         | 0                                                                                            |                     | <b>GPS Location</b> | 0             |                   |                                               |
| Field Station#       | 14033+50                                                                                     |                     | Field Station#      | 14038+50      |                   |                                               |
|                      | Approximately 14033+50. Overvisump and water bar. ROW tempo stabilized and has temporary veg | orarily<br>jetation | Pic 6 Desc.         |               | rily stabilized a | erview of ROW.<br>nd has temporary            |