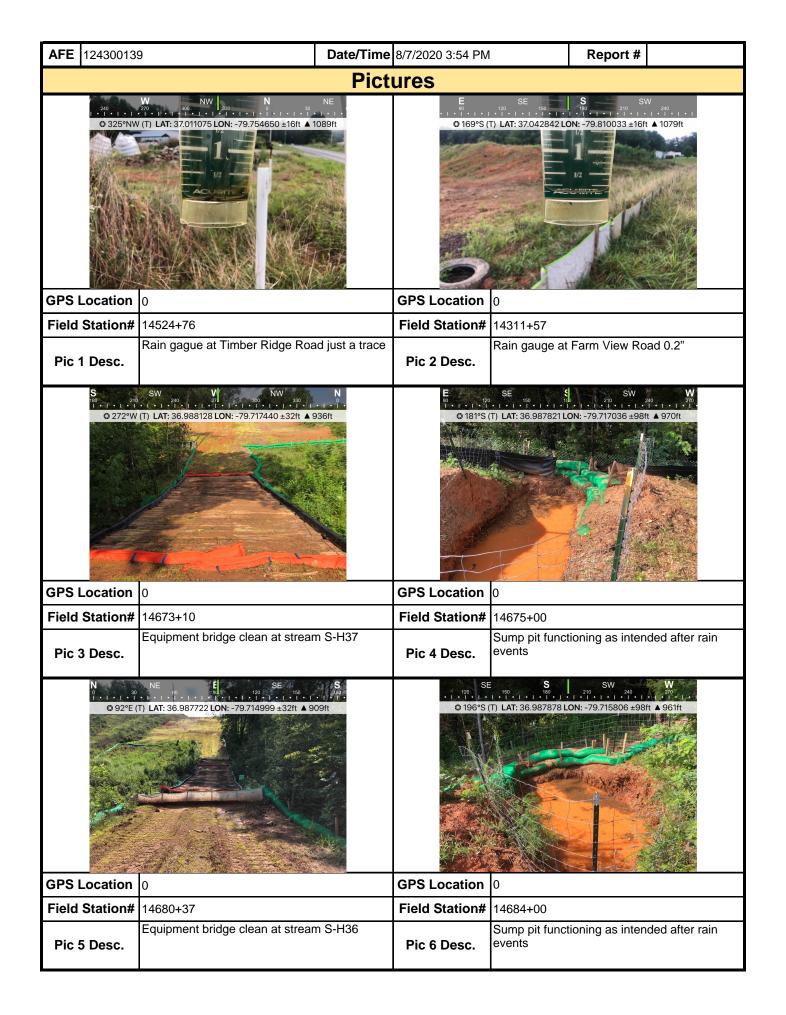

as part of a permit condition this form may be used to meet those monitoring requirements.

| <b>AFE</b> 124300139 | 9                                             | Date/Time    | 8/3/2020 1:40 PM    | // Report #                                       |
|----------------------|-----------------------------------------------|--------------|---------------------|---------------------------------------------------|
|                      |                                               | Pict         | ures                |                                                   |
|                      |                                               |              |                     |                                                   |
| GPS Location         | O                                             |              | <b>GPS Location</b> | 0                                                 |
| Field Station#       |                                               |              | Field Station#      |                                                   |
| Pic 1 Desc.          | Observing ECD's performing as t               | they should. | Pic 2 Desc.         | Observing erosion.                                |
|                      |                                               |              |                     |                                                   |
| GPS Location         | 0                                             |              | GPS Location        | 0                                                 |
| Field Station#       |                                               |              | Field Station#      |                                                   |
| Pic 3 Desc.          | Observing end treatment that req maintenance. | quires       | Pic 4 Desc.         | Observing safety fence that requires maintenance. |
|                      |                                               |              |                     | Insert image here                                 |
| GPS Location         | 0                                             |              | <b>GPS Location</b> |                                                   |
| Field Station#       |                                               |              | Field Station#      |                                                   |
| Pic 5 Desc.          | Observing CFS that requires mai               | intenance.   | Pic 6 Desc.         |                                                   |