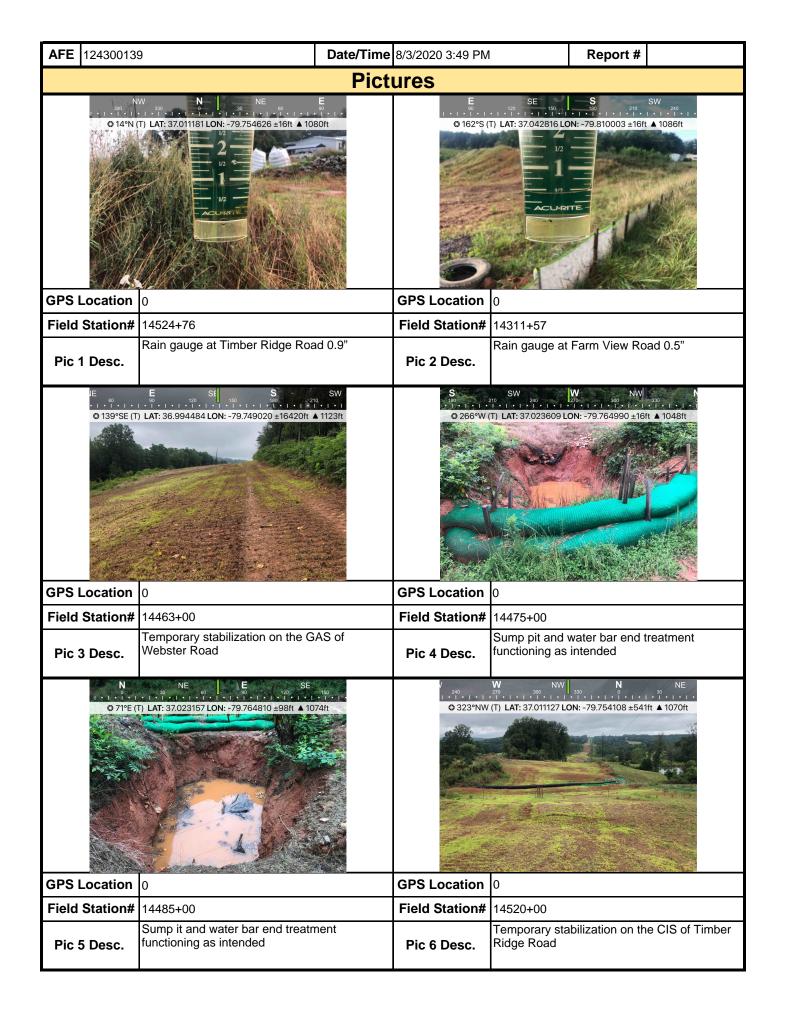

| <b>AFE</b> 1243001 | 39                                                   | <b>Date/Time</b> 8/3/2020 9:24 | AM                                      | Report #                                                                                                                                                                                                                                                                                                                                                                                                                                                                                                                                                                                                                                                                                                                                                                                                                                                                                                                                                                                                                                                                                                                                                                                                                                                                                                                                                                                                                                                                                                                                                                                                                                                                                                                                                                                                                                                                                                                                                                                                                                                                                                                       |                              |
|--------------------|------------------------------------------------------|--------------------------------|-----------------------------------------|--------------------------------------------------------------------------------------------------------------------------------------------------------------------------------------------------------------------------------------------------------------------------------------------------------------------------------------------------------------------------------------------------------------------------------------------------------------------------------------------------------------------------------------------------------------------------------------------------------------------------------------------------------------------------------------------------------------------------------------------------------------------------------------------------------------------------------------------------------------------------------------------------------------------------------------------------------------------------------------------------------------------------------------------------------------------------------------------------------------------------------------------------------------------------------------------------------------------------------------------------------------------------------------------------------------------------------------------------------------------------------------------------------------------------------------------------------------------------------------------------------------------------------------------------------------------------------------------------------------------------------------------------------------------------------------------------------------------------------------------------------------------------------------------------------------------------------------------------------------------------------------------------------------------------------------------------------------------------------------------------------------------------------------------------------------------------------------------------------------------------------|------------------------------|
|                    |                                                      | Pictures                       |                                         |                                                                                                                                                                                                                                                                                                                                                                                                                                                                                                                                                                                                                                                                                                                                                                                                                                                                                                                                                                                                                                                                                                                                                                                                                                                                                                                                                                                                                                                                                                                                                                                                                                                                                                                                                                                                                                                                                                                                                                                                                                                                                                                                |                              |
|                    |                                                      |                                |                                         |                                                                                                                                                                                                                                                                                                                                                                                                                                                                                                                                                                                                                                                                                                                                                                                                                                                                                                                                                                                                                                                                                                                                                                                                                                                                                                                                                                                                                                                                                                                                                                                                                                                                                                                                                                                                                                                                                                                                                                                                                                                                                                                                |                              |
| GPS Location       | 00000000000                                          | GPS Location                   | on 0000000000                           |                                                                                                                                                                                                                                                                                                                                                                                                                                                                                                                                                                                                                                                                                                                                                                                                                                                                                                                                                                                                                                                                                                                                                                                                                                                                                                                                                                                                                                                                                                                                                                                                                                                                                                                                                                                                                                                                                                                                                                                                                                                                                                                                |                              |
| Field Station      |                                                      | Field Statio                   |                                         |                                                                                                                                                                                                                                                                                                                                                                                                                                                                                                                                                                                                                                                                                                                                                                                                                                                                                                                                                                                                                                                                                                                                                                                                                                                                                                                                                                                                                                                                                                                                                                                                                                                                                                                                                                                                                                                                                                                                                                                                                                                                                                                                |                              |
| Pic 1 Desc.        | RCE at gravel yard in good cond                      | lition. Pic 2 Desc             |                                         | ntainment struc<br>in acceptable c                                                                                                                                                                                                                                                                                                                                                                                                                                                                                                                                                                                                                                                                                                                                                                                                                                                                                                                                                                                                                                                                                                                                                                                                                                                                                                                                                                                                                                                                                                                                                                                                                                                                                                                                                                                                                                                                                                                                                                                                                                                                                             | ture on north end condition. |
|                    |                                                      |                                |                                         | NAC AND A STATE OF THE STATE OF |                              |
| GPS Location       | 000000000000                                         | GPS Location                   | on 000000000000000000000000000000000000 | 0                                                                                                                                                                                                                                                                                                                                                                                                                                                                                                                                                                                                                                                                                                                                                                                                                                                                                                                                                                                                                                                                                                                                                                                                                                                                                                                                                                                                                                                                                                                                                                                                                                                                                                                                                                                                                                                                                                                                                                                                                                                                                                                              |                              |
| Field Station      | <b>#</b> 0000+00                                     | Field Statio                   | n# 000+00                               |                                                                                                                                                                                                                                                                                                                                                                                                                                                                                                                                                                                                                                                                                                                                                                                                                                                                                                                                                                                                                                                                                                                                                                                                                                                                                                                                                                                                                                                                                                                                                                                                                                                                                                                                                                                                                                                                                                                                                                                                                                                                                                                                |                              |
| Pic 3 Desc.        | Perimeter controls on north end of in good condition | of gravel yard Pic 4 Desc      |                                         | trols at northwe<br>acceptable con                                                                                                                                                                                                                                                                                                                                                                                                                                                                                                                                                                                                                                                                                                                                                                                                                                                                                                                                                                                                                                                                                                                                                                                                                                                                                                                                                                                                                                                                                                                                                                                                                                                                                                                                                                                                                                                                                                                                                                                                                                                                                             | est corner of the dition.    |
|                    |                                                      |                                |                                         |                                                                                                                                                                                                                                                                                                                                                                                                                                                                                                                                                                                                                                                                                                                                                                                                                                                                                                                                                                                                                                                                                                                                                                                                                                                                                                                                                                                                                                                                                                                                                                                                                                                                                                                                                                                                                                                                                                                                                                                                                                                                                                                                |                              |
| GPS Location       | 000000000000                                         | GPS Location                   | on 000000000000                         | 0                                                                                                                                                                                                                                                                                                                                                                                                                                                                                                                                                                                                                                                                                                                                                                                                                                                                                                                                                                                                                                                                                                                                                                                                                                                                                                                                                                                                                                                                                                                                                                                                                                                                                                                                                                                                                                                                                                                                                                                                                                                                                                                              |                              |
| Field Station      |                                                      | Field Statio                   |                                         |                                                                                                                                                                                                                                                                                                                                                                                                                                                                                                                                                                                                                                                                                                                                                                                                                                                                                                                                                                                                                                                                                                                                                                                                                                                                                                                                                                                                                                                                                                                                                                                                                                                                                                                                                                                                                                                                                                                                                                                                                                                                                                                                |                              |
| Pic 5 Desc.        | Secondary containment structure in compliance.       | e for fuel cell Pic 6 Desc     |                                         | n for parking lot<br>able condition.                                                                                                                                                                                                                                                                                                                                                                                                                                                                                                                                                                                                                                                                                                                                                                                                                                                                                                                                                                                                                                                                                                                                                                                                                                                                                                                                                                                                                                                                                                                                                                                                                                                                                                                                                                                                                                                                                                                                                                                                                                                                                           | drains in paved              |