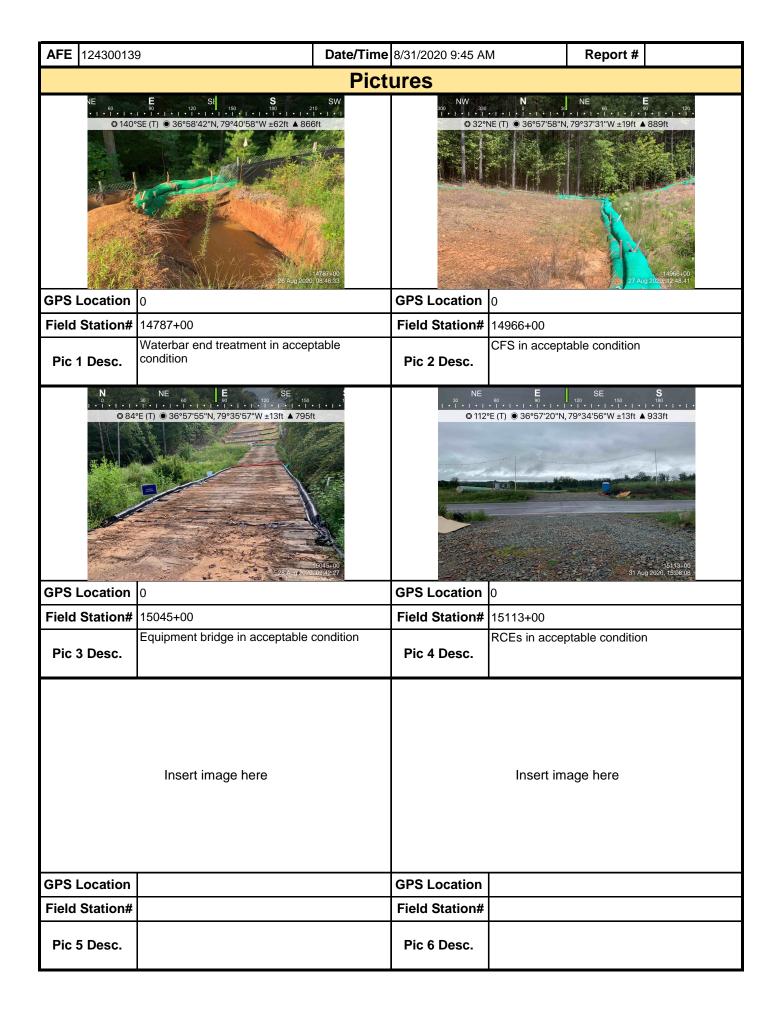

| Mour Mour                                             | ntaii<br>Va | lley      |              |               | Visu      | ıal S   | Site    | e Ins   | spect       | ion R     | ерс    | ort              |       |                 |
|-------------------------------------------------------|-------------|-----------|--------------|---------------|-----------|---------|---------|---------|-------------|-----------|--------|------------------|-------|-----------------|
| Project Nar                                           | ne H-6      | 600 Pipe  | eline Spread | l b           |           | Al      | FE 1    | 124300  | 139         | Sp        | read   | H-600 Pip        | eline | Spread I        |
| Contract                                              | or Pre      | ecision   |              |               |           |         | •       |         |             | Rep       | ort #  | 14132            |       |                 |
| Inspect                                               | or Jus      | stin Burd | ch           |               |           |         |         |         |             | Date/     | Гime   | 8/31/2020        | 9:4   | 5 AM            |
| Permit #                                              | TBD         |           |              | Insp          | ection    | Туре    | VA S    | SWPP    |             | Statio    | n Beg  | <b>in</b> 14694  | 1+77  |                 |
| State                                                 | VA          |           |              | Insp          | ection    | Area    | Full    |         |             | Stati     | ion Eı | nd 15142         | 2+66  |                 |
| County                                                | Frankli     | in/Pittsy | Ivania       |               | Gr        | ound    | Wet     |         |             | ,         | Temp   | erature (        | (°F)  | 74.00           |
| Municipality                                          | Chatha      | am        |              |               | We        | ather   | Clou    | ıdy     |             |           | Rain   | Gauge            | (in)  | 0.40            |
|                                                       |             |           |              |               |           |         |         |         | Rain A      | ccumula   | ation  | Time (da         | ys)   | 6.00            |
| 1. Are the appr                                       | oved (s     | stampe    | d) E&S Pla   | an and Po     | CSM PI    | an pre  | sent    | on site | e?          |           |        |                  |       | Yes             |
| 2. Are there act (If yes, notify                      |             |           | -            |               |           |         |         |         |             |           | _      | )                |       | No              |
| 3. Is Constructi followed? (If                        | No, no      | tify MV   | P Environr   | mental Pe     | ermitting | g Coor  | dinat   | tor and | d explain   | in comm   | nents. | )                |       | Yes             |
| 4. E&S BMPs (is required.)                            | (List Bl    | MPs and   | d note if in |               |           | tained  | as p    | er the  | plan. If    | correctiv |        |                  | ded,  | a picture       |
| E                                                     | &S BM       | lPs       |              | Compli<br>Lev |           |         | Cor     | rectiv  | e Action    |           |        | rective<br>Frame | R     | Date<br>epaired |
| Waterbar End Tre                                      | eatmen      | t         |              | Acceptabl     | e         |         |         |         |             |           |        |                  |       |                 |
| Compost Filter So                                     | ock         |           |              | Acceptabl     | e         |         |         |         |             |           |        |                  |       |                 |
| Equipment Bridge                                      | Э           |           |              | Acceptabl     | е         |         |         |         |             |           |        |                  |       |                 |
| Rock Constructio                                      | n Entra     | nce       |              | Acceptabl     | e         |         |         |         |             |           |        |                  |       |                 |
|                                                       |             |           |              |               |           |         |         |         |             |           |        |                  |       |                 |
|                                                       |             |           |              |               |           |         |         |         |             |           |        |                  |       |                 |
|                                                       |             |           |              |               |           |         |         |         |             |           |        |                  |       |                 |
|                                                       |             |           |              |               |           |         |         |         |             |           |        |                  |       |                 |
| 5. Site Conditi                                       | ons         |           |              |               |           |         |         |         |             |           |        |                  |       |                 |
| Is an unauthoriz<br>beyond defined<br>a photo and imn | ed disc     | of distur | bance res    | ulting fro    | n earth   | distur  | banc    | e acti  | vity or ine | -         |        |                  |       | No              |
| Have inactive di                                      | sturbe      | d areas   | (stockpile   | s, final gi   | ade) be   | een sta | abilize | ed per  | state red   | quiremer  | nts?   |                  |       | Yes             |
| Are slopes 3:1 a                                      |             |           |              |               |           |         | -       |         | '           |           |        |                  |       | Yes             |
| Has a new slip/s                                      | slide be    | een obs   | erved? (If   | yes, con      | nplete S  | Slide R | epor    | t Form  | n)          |           |        |                  |       | No              |

| <b>AFE</b> 124300139                                                                                       | Date/Tir                     | me 8/31/2020 9:45 AM                   | Report # 141          | 132             |
|------------------------------------------------------------------------------------------------------------|------------------------------|----------------------------------------|-----------------------|-----------------|
| 6. PCSM BMPs (List BMPs and note if                                                                        | installed and ma             | intained as per the plan. If corr      | _                     |                 |
| picture is required.)                                                                                      |                              |                                        |                       |                 |
| PCSM BMPs                                                                                                  | Compliance                   | Corrective Action                      | Corrective            | Date            |
|                                                                                                            | Level                        |                                        | Time Frame            | Repaired        |
|                                                                                                            |                              |                                        |                       |                 |
|                                                                                                            |                              |                                        |                       |                 |
|                                                                                                            |                              |                                        |                       |                 |
|                                                                                                            |                              |                                        |                       |                 |
|                                                                                                            |                              |                                        |                       |                 |
|                                                                                                            |                              |                                        |                       |                 |
|                                                                                                            |                              |                                        |                       |                 |
|                                                                                                            |                              |                                        |                       |                 |
|                                                                                                            |                              |                                        |                       |                 |
|                                                                                                            |                              |                                        |                       |                 |
|                                                                                                            |                              |                                        |                       |                 |
|                                                                                                            |                              |                                        |                       |                 |
| <ol><li>Identify all remedial measures that h</li></ol>                                                    | ave been taken s             | since the previous inspection wa       | as conducted.         |                 |
|                                                                                                            |                              |                                        |                       |                 |
|                                                                                                            |                              |                                        |                       |                 |
|                                                                                                            |                              |                                        |                       |                 |
|                                                                                                            |                              |                                        |                       |                 |
|                                                                                                            |                              |                                        |                       |                 |
|                                                                                                            |                              |                                        |                       |                 |
| Comments (Reference above question                                                                         | s as appropriate.            | )                                      |                       |                 |
| <ul> <li>Inspector performed a SWPPP inspection</li> </ul>                                                 | on from 14694+77 t           | to 15142+66.                           |                       |                 |
| <ul> <li>Since last SWPPP inspection one rain e<br/>of 0.30" was recorded at Armstrong Roa</li> </ul>      | vent has occurred.           | A total 0.40" of rainfall was recorded | ed at Indian Cave Ro  | oad and a total |
| <ul> <li>Several issues were added to the punch</li> </ul>                                                 | list since the last S        | SWPPP which have been addresse         | ed by the contractor. | Other ECDs      |
| <ul><li>were in compliance at the time of inspec</li><li>Inspector spot checked punch list items</li></ul> | ction.<br>logged as complete | ed to confirm they were completed      | properly.             |                 |
|                                                                                                            |                              | , <sub>1</sub>                         | F F 7 -               |                 |
|                                                                                                            |                              |                                        |                       |                 |
|                                                                                                            |                              |                                        |                       |                 |
|                                                                                                            |                              |                                        |                       |                 |
|                                                                                                            |                              |                                        |                       |                 |
|                                                                                                            |                              |                                        |                       |                 |
|                                                                                                            |                              |                                        |                       |                 |
|                                                                                                            |                              |                                        |                       |                 |