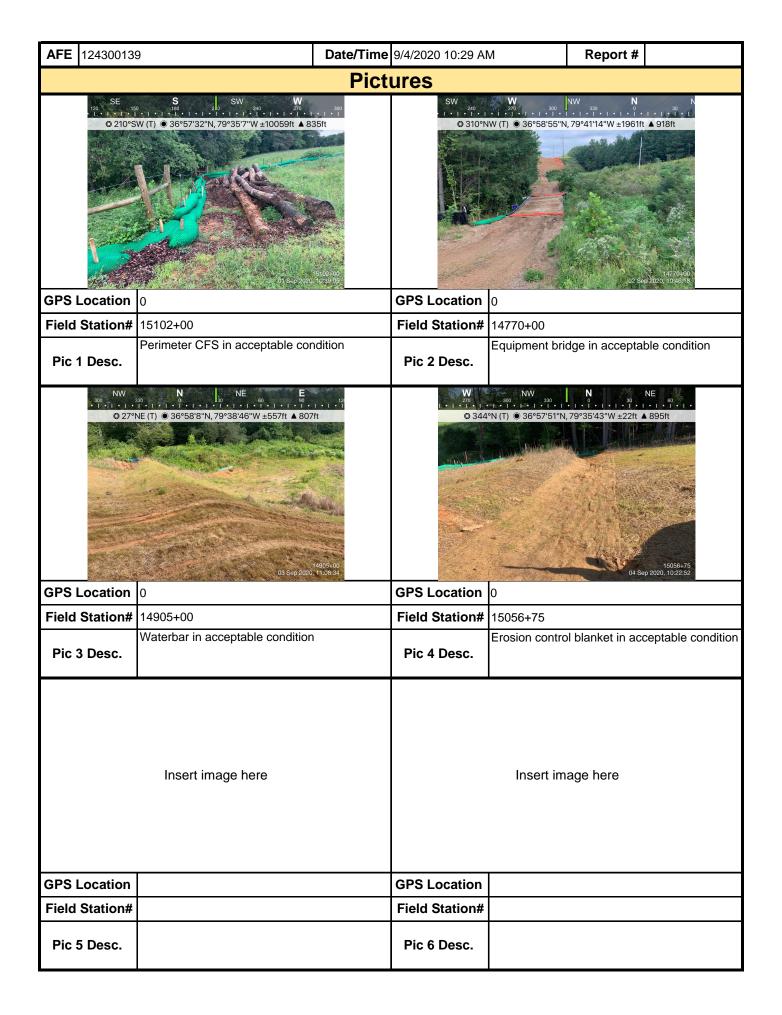

|                                       |                       |                  |  |  |  |  |

inspection may result in permit suspension or the imposition of civil penalties. If supplemental monitoring is required as part of a permit condition this form may be used to meet those monitoring requirements.

**Note:** It is a condition of National Pollutant Discharge Elimination System and Erosion and Sediment permits that a maintenance program be conducted to provide for the operation and maintenance of all BMPs to be inspected on a weekly basis and after each stormwater event. Please list in the space provided comments to note if repairs or replacement are needed or have been made for BMPs as a result of the inspection. Failure to conduct the required

MVP-34 REV 3 Page 2 of 5



MVP-34 REV 3 Page 3 of 5

| <b>AFE</b> 124300139 |                   | Date/Time 9/4/2020 10:29 AM |                                 |          |  |  |  |
|----------------------|-------------------|-----------------------------|---------------------------------|----------|--|--|--|
|                      |                   | Pictures                    |                                 |          |  |  |  |
|                      | Insert image here |                             | Insert image here  GPS Location |          |  |  |  |
| GPS Location         |                   | GPS Location                |                                 |          |  |  |  |
| Field Station#       |                   | Field Station#              |                                 |          |  |  |