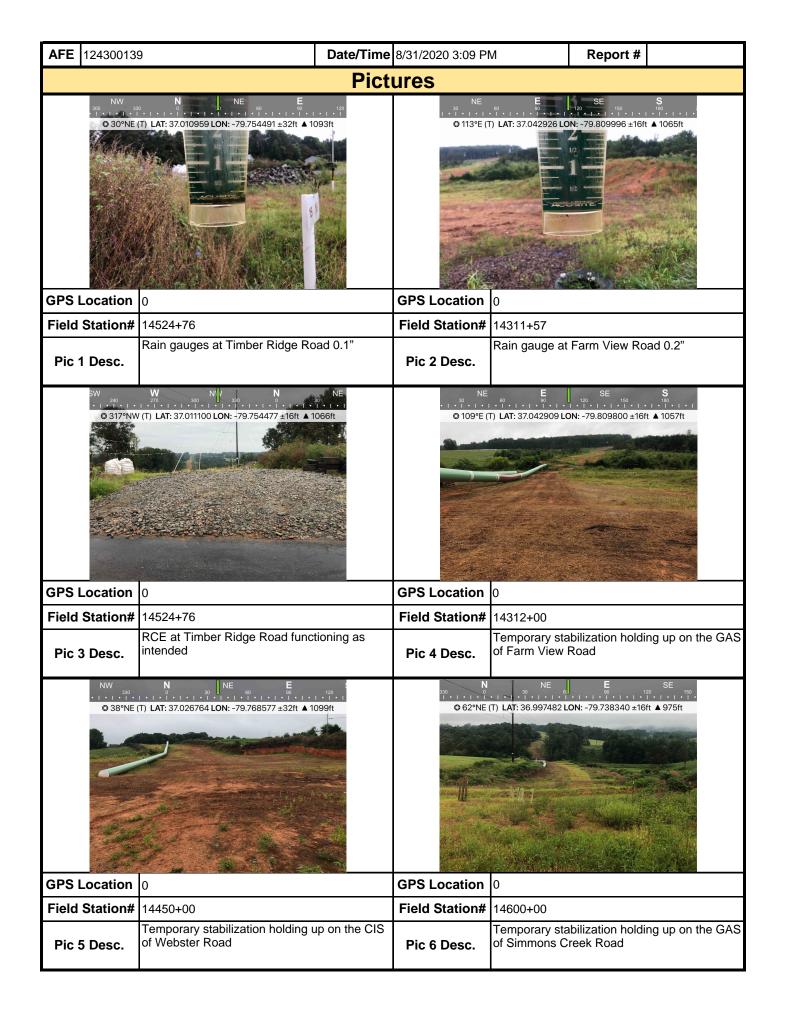

list. | ". (Friday 8/28/20<br>d and any issues f | ound were forwarded to the contract | or for repair.        | s to update      |

**Note:** It is a condition of National Pollutant Discharge Elimination System and Erosion and Sediment permits that a maintenance program be conducted to provide for the operation and maintenance of all BMPs to be inspected on a weekly basis and after each stormwater event. Please list in the space provided comments to note if repairs or replacement are needed or have been made for BMPs as a result of the inspection. Failure to conduct the required inspection may result in permit suspension or the imposition of civil penalties. If supplemental monitoring is required as part of a permit condition this form may be used to meet those monitoring requirements.



| <b>AFE</b> 124300139 |                   | Date/Time | 8/31/2020 3:09 PN | Л         | Report # |  |
|----------------------|-------------------|-----------|-------------------|-----------|----------|--|
|                      |                   | Pict      | ures              |           |          |  |
|                      | Insert image here |           |                   | Insert im | age here |  |
| GPS Location         |                   |           | GPS Location      |           |          |  |
| Field Station#       |                   |           | Field Station#    |           |          |  |
| Pic 7 Desc.          |                   |           | Pic 8 Desc.       |           |          |  |
|                      | Insert image here |           |                   |