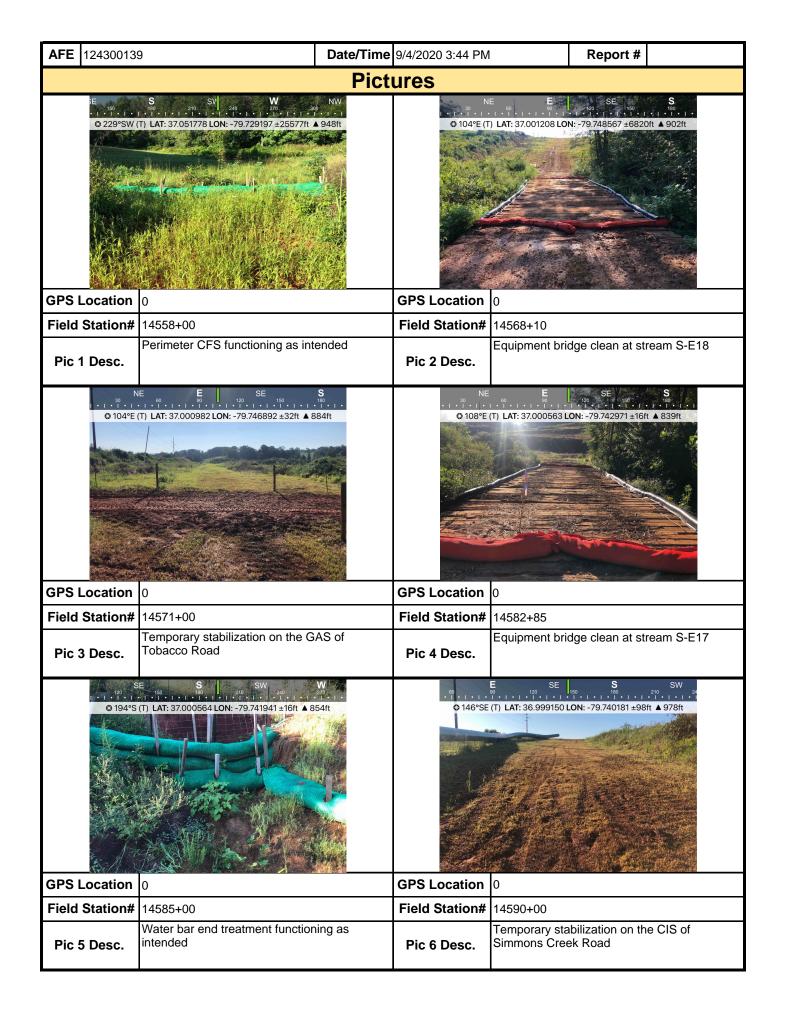

|                                     |                       |                  |

maintenance program be conducted to provide for the operation and maintenance of all BMPs to be inspected on a weekly basis and after each stormwater event. Please list in the space provided comments to note if repairs or replacement are needed or have been made for BMPs as a result of the inspection. Failure to conduct the required inspection may result in permit suspension or the imposition of civil penalties. If supplemental monitoring is required as part of a permit condition this form may be used to meet those monitoring requirements.

Note: It is a condition of National Pollutant Discharge Elimination System and Erosion and Sediment permits that a

MVP-34 REV 3 Page 2 of 5



MVP-34 REV 3 Page 3 of 5

| <b>AFE</b> 124300139 |                   | <b>Date/Time</b> 9/4/2020 3:44 PM | •         |          |   |  |  |  |  |
|----------------------|-------------------|-----------------------------------|-----------|----------|---|--|--|--|--|
|                      |                   | Pictures                          |           |          |   |  |  |  |  |
|                      | Insert image here |                                   | Insert im | age here |   |  |  |  |  |
| GPS Location         |                   | GPS Location                      |           |          |   |  |  |  |  |
| Field Station#       |                   | Field Station#                    |           |          |   |  |  |  |  |
| Pic 7 Desc.          |                   | Pic 8 D