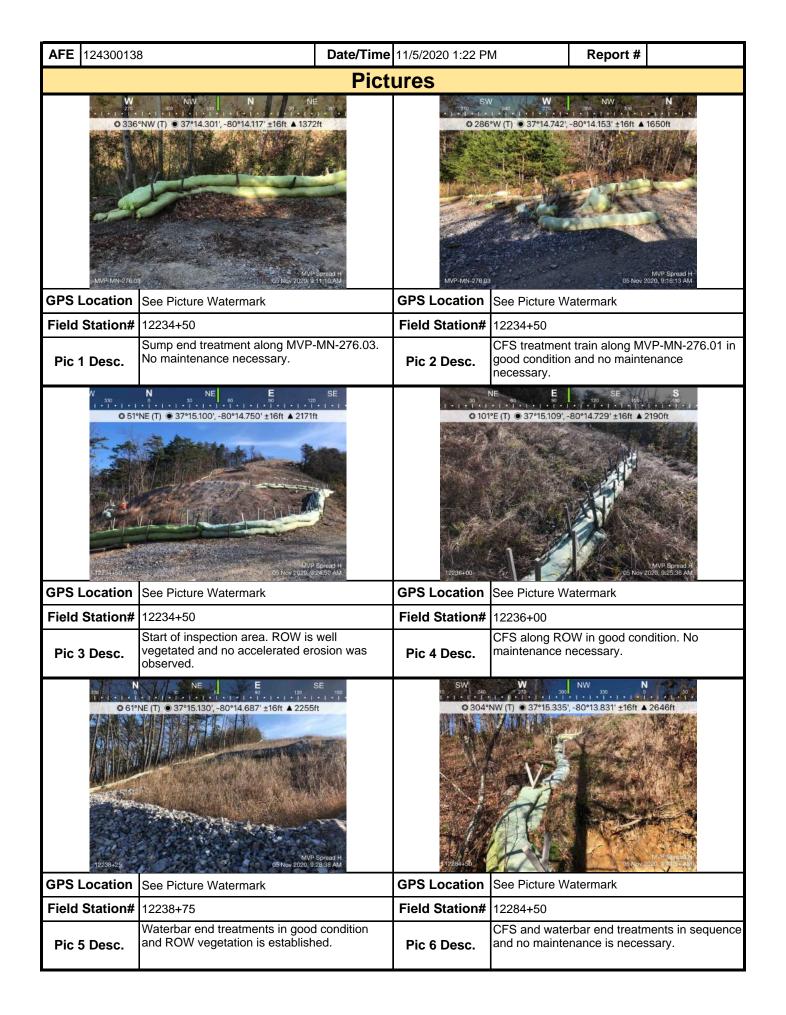

|                                                |                                       |                  |  |  |
| <b>Note:</b> It is a condition of National Pollut maintenance program be conducted to    | _                    | •                                              | · · · · · · · · · · · · · · · · · · · |                  |  |  |

weekly basis and after each stormwater event. Please list in the space provided comments to note if repairs or replacement are needed or have been made for BMPs as a result of the inspection. Failure to conduct the required inspection may result in permit suspension or the imposition of civil penalties. If supplemental monitoring is required

as part of a permit condition this form may be used to meet those monitoring requirements.







| Mour Mour                                                                                                                                                                                                                                                                                                 | va<br>Va | in<br>alley |               | Visu                                 | ual S    | Site Ins      | specti      | on F                    | Repo        | ort  |           |            |        |
|-------------------------------------------------------------------------------------------------------------------------------------------------------------------------------------------------------------------------------------------------------------------------------------------------