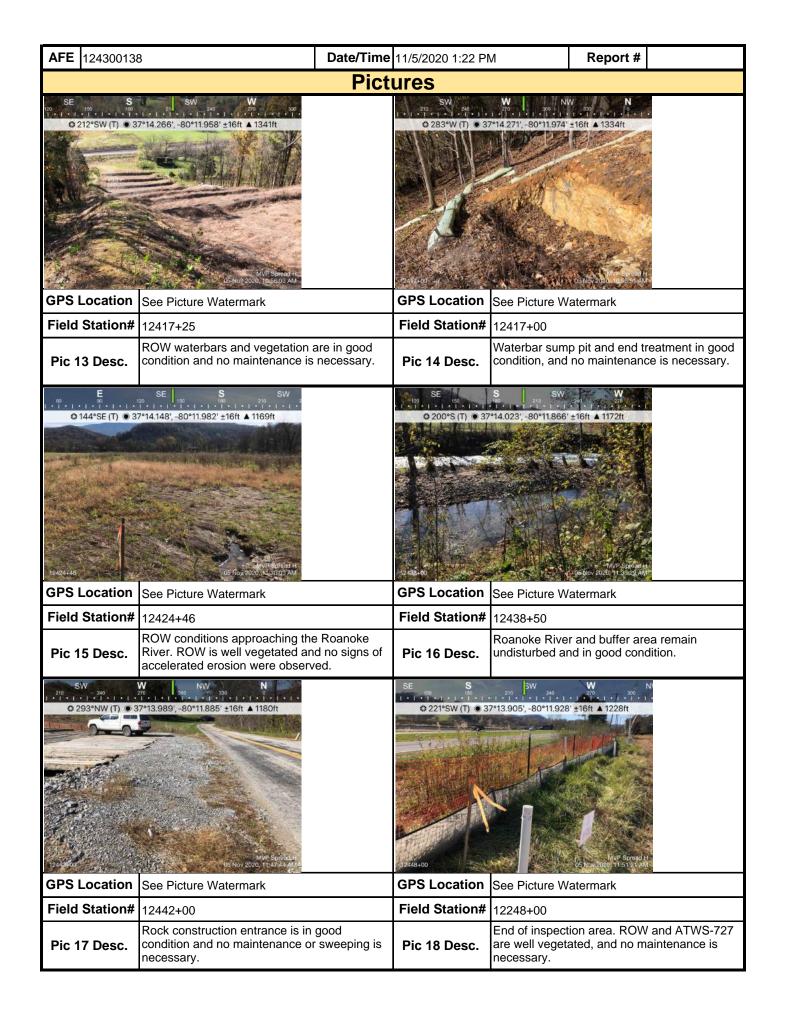

|                                                |                                       |                  |  |  |
| <b>Note:</b> It is a condition of National Pollut maintenance program be conducted to    | _                    | •                                              | · · · · · · · · · · · · · · · · · · · |                  |  |  |

weekly basis and after each stormwater event. Please list in the space provided comments to note if repairs or replacement are needed or have been made for BMPs as a result of the inspection. Failure to conduct the required inspection may result in permit suspension or the imposition of civil penalties. If supplemental monitoring is required

as part of a permit condition this form may be used to meet those monitoring requirements.







| Mour Mour                                                                                                                                                                                                                                                                                                 | va<br>Va | in<br>alley |               | Visu                                 | ual S    | Site Ins      | specti      | on F                    | Repo        | ort  |           |            |        |
|-----------------------------------------------------------------------------------------------------------------------------------------------------------------------------------------------------------------------------------------------------------------------------------------------------