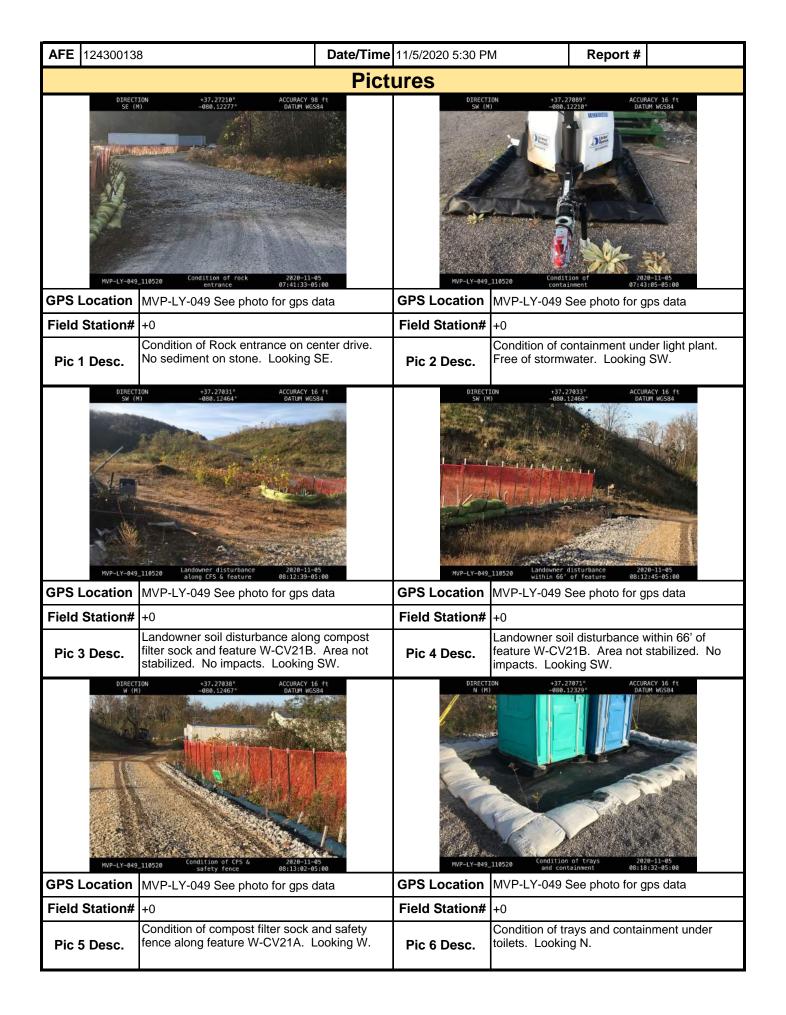

| Moun                                                                                                                                                                                                                                                                                                      | ta<br>V | ain<br>Valley |              | Visu                | ual S                       | Site Ins     | specti       | on Re      | epo                   | rt              |       |                 |
|-----------------------------------------------------------------------------------------------------------------------------------------------------------------------------------------------------------------------------------------------------------------------------------------------------------|---------|---------------|--------------|---------------------|-----------------------------|--------------|--------------|------------|-----------------------|-----------------|-------|-----------------|
| Project Nan                                                                                                                                                                                                                                                                                               | ne      | H-600 Pipe    | line Spread  | d H                 | Α                           | FE 124300    | 138          | Spre       | ead                   | H-600 Pipe      | eline | Spread H        |
| Contract                                                                                                                                                                                                                                                                                                  | or      | Precision     |              |                     |                             | •            |              | Repo       | rt#                   | 16377           |       |                 |
| Inspect                                                                                                                                                                                                                                                                                                   | or      | John Brcic    |              |                     |                             |              |              | Date/Ti    | ime 1                 | 11/3/2020       | 1:28  | B PM            |
| Permit #                                                                                                                                                                                                                                                                                                  | ТВІ     | D             |              | Inspection          | Туре                        | VA SWPP      |              | Station    | tation Begin 12443+75 |                 |       |                 |
| State                                                                                                                                                                                                                                                                                                     | VA      |               |              | Inspection          | Area                        | Partial      |              | Statio     | Station End 12544+06  |                 |       |                 |
| County                                                                                                                                                                                                                                                                                                    | Мо      | ntgomery      |              | Gı                  | round                       | Dry          |              | T          | erature (º            | ature (°F)      |       |                 |
| Municipality                                                                                                                                                                                                                                                                                              | N/A     | ١             |              | We                  | ather                       | Sunny        |              |            | Rain                  | Gauge (i        | n)    | 0.00            |
|                                                                                                                                                                                                                                                                                                           |         |               |              |                     | Rain Accumulation Time (day |              |              |            | s)                    | 1.00            |       |                 |
| 1. Are the appro                                                                                                                                                                                                                                                                                          | ove     | d (stampe     | d) E&S Pla   | an and PCSM PI      | an pre                      | sent on site | e?           |            |                       |                 |       | Yes             |
| 2. Are there activities occurring outside of the limits of disturbance shown on the plan drawings?  (If yes, notify the MVP Environmental Permitting Coordinator and explain in comments.)                                                                                                                |         |               |              |                     |                             |              | No           |            |                       |                 |       |                 |
| <b>3.</b> Is Construction sequence outlined in the construction notes of the E&S plan set or PCSM plan set being followed? (If No, notify MVP Environmental Permitting Coordinator and explain in comments.)                                                                                              |         |               |              |                     |                             | Yes          |              |            |                       |                 |       |                 |
| 4. E&S BMPs (<br>is required.)                                                                                                                                                                                                                                                                            | List    | : BMPs and    | d note if in | stalled and mair    | ntained                     | as per the   | e plan. If o | corrective | actio                 | n is need       | ed,   | a picture       |
| E8                                                                                                                                                                                                                                                                                                        | ks I    | BMPs          |              | Compliance<br>Level |                             | Correctiv    | e Action     |            |                       | ective<br>Frame | R     | Date<br>epaired |
| Compost Filter Sc                                                                                                                                                                                                                                                                                         | ock     |               |              | Acceptable          |                             |              |              |            |                       |                 |       |                 |
| Silt Fence (Filter F                                                                                                                                                                                                                                                                                      | -abı    | ric Fence)    |              | Acceptable          |                             |              |              |            |                       |                 |       |                 |
| Silt Fence (Reinfo                                                                                                                                                                                                                                                                                        | rce     | d Filter Fab  | ric Fence)   | Acceptable          |                             |              |              |            |                       |                 |       |                 |
| Cleanwater Divers                                                                                                                                                                                                                                                                                         | sion    | Berm          |              | Acceptable          |                             |              |              |            |                       |                 |       |                 |
| Cleanwater Divers                                                                                                                                                                                                                                                                                         | sion    | Pipe          |              | Acceptable          |                             |              |              |            |                       |                 |       |                 |
| Slope Drain Pipe                                                                                                                                                                                                                                                                                          |         |               |              | Acceptable          |                             |              |              |            |                       |                 |       |                 |
| Waterbar                                                                                                                                                                                                                                                                                                  |         |               |              | Acceptable          |                             |              |              |            |                       |                 |       |                 |
| Waterbar End Tre                                                                                                                                                                                                                                                                                          | atm     | nent          |              | Acceptable          |                             |              |              |            |                       |                 |       |                 |
| Sump Pit                                                                                                                                                                                                                                                                                                  |         |               |              | Acceptable          |                             |              |              |            |                       |                 |       |                 |
| 5. Site Condition                                                                                                                                                                                                                                                                                         | ons     | 3             |              |                     |                             |              |              |            |                       |                 |       |                 |
| Is an unauthorized discharge (such as sediment, gravel, oil, HDD fluid, etc.) occurring to waters, wetlands, or beyond defined limits of disturbance resulting from earth disturbance activity or ineffective BMP? If yes, take a photo and immediately contact MVP Environmental Permitting Coordinator. |         |               |              |                     |                             |              |              | No         |                       |                 |       |                 |
| Have inactive dis                                                                                                                                                                                                                                                                                         | stur    | bed areas     | (stockpile   | es, final grade) be | een sta                     | abilized per | state req    | uirements  | s?                    |                 |       | Yes             |
| Are slopes 3:1 a                                                                                                                                                                                                                                                                                          |         |               |              |                     |                             | •            | '            |            |                       |                 |       | Yes             |
| Has a new slip/s                                                                                                                                                                                                                                                                                          | lide    | been obs      | erved? (I    | f yes, complete S   | Slide R                     | eport Form   | 1)           |            |                       |                 |       | No              |

| <b>AFE</b> 124300138                                                                                                                                                                                                                                                                    | Date/                                                              | Time 11/3/2020 1:28 PM                                                                                                                              | Report # 163                                                                                                 | 377                                              |
|-----------------------------------------------------------------------------------------------------------------------------------------------------------------------------------------------------------------------------------------------------------------------------------------|--------------------------------------------------------------------|-----------------------------------------------------------------------------------------------------------------------------------------------------|--------------------------------------------------------------------------------------------------------------|--------------------------------------------------|
| <b>6. PCSM BMPs</b> (List BMPs and note if picture is required.)                                                                                                                                                                                                                        | installed and r                                                    | maintained as per the plan. If corr                                                                                                                 | ective action is ne                                                                                          | eded, a                                          |
| PCSM BMPs                                                                                                                                                                                                                                                                               | Compliance<br>Level                                                | Corrective Action                                                                                                                                   | Corrective<br>Time Frame                                                                                     | Date<br>Repaired                                 |
|                                                                                                                                                                                                                                                                                         |                                                                    |                                                                                                                                                     |                                                                                                              |                                                  |
|                                                                                                                                                                                                                                                                                         |                                                                    |                                                                                                                                                     |                                                                                                              |                                                  |
|                                                                                                                                                                                                                                                                                         |                                                                    |                                                                                                                                                     |                                                                                                              |                                                  |
|                                                                                                                                                                                                                                                                                         |                                                                    |                                                                                                                                                     |                                                                                                              |                                                  |
|                                                                                                                                                                                                                                                                                         |                                                                    |                                                                                                                                                     |                                                                                                              |                                                  |
|                                                                                                                                                                                                                                                                                         |                                                                    |                                                                                                                                                     |                                                                                                              |                                                  |
|                                                                                                                                                                                                                                                                                         |                                                                    |                                                                                                                                                     |                                                                                                              |                                                  |
|                                                                                                                                                                                                                                                                                         |                                                                    |                                                                                                                                                     |                                                                                                              |                                                  |
| 7 Identify all remodial recognizes that he                                                                                                                                                                                                                                              | ava baan taka                                                      |                                                                                                                                                     |                                                                                                              |                                                  |
| 7. Identify all remedial measures that has Stations 12443+75 to 12544+06Activity s                                                                                                                                                                                                      |                                                                    | · · ·                                                                                                                                               |                                                                                                              | ken since the                                    |
| previous SWPPP inspection.                                                                                                                                                                                                                                                              |                                                                    |                                                                                                                                                     |                                                                                                              |                                                  |
|                                                                                                                                                                                                                                                                                         |                                                                    |                                                                                                                                                     |                                                                                                              |                                                  |
|                                                                                                                                                                                                                                                                                         |                                                                    |                                                                                                                                                     |                                                                                                              |                                                  |
|                                                                                                                                                                                                                                                                                         |                                                                    |                                                                                                                                                     |                                                                                                              |                                                  |
| Comments (Reference above questions                                                                                                                                                                                                                                                     | - '' '                                                             | <u> </u>                                                                                                                                            |                                                                                                              |                                                  |
| A SWPPP inspection was performed today be included in today's inspection were streams deficiencies observed at any of these stream devices(ECDs) along Yellow Finch Road, ac inspection area. Plastic sheeting is still in playinght-of-way(ROW) are in good repair and fur area today. | S-KL32, S-EF2<br>ns or their correscess road MVP<br>ace and preven | Ob, S-EF54, S-EF20a, S-EF19, S-CD sponding buffer zones. No issues we -MN-278.01. Stabilization continues ting further erosion on stockpiles in the | 12, and S-I1. There<br>ire observed with erc<br>to remain effective the<br>is area. ECDs on the<br>ire area. | were no<br>esion control<br>eroughout this<br>ee |
|                                                                                                                                                                                                                                                                                         |                                                                    |                                                                                                                                                     |                                                                                                              |                                                  |
|                                                                                                                                                                                                                                                                                         |                                                                    |                                                                                                                                                     |                                                                                                              |                                                  |
|                                                                                                                                                                                                                                                                                         |                                                                    |                                                                                                                                                     |                                                                                                              |                                                  |
|                                                                                                                                                                                                                                                                                         |                                                                    |                                                                                                                                                     |                                                                                                              |                                                  |
|                                                                                                                                                                                                                                                                                         |                                                                    |                                                                                                                                                     |                                                                                                              |                                                  |
|                                                                                                                                                                                                                                                                                         |                                                                    |                                                                                                                                                     |                                                                                                              |                                                  |
| Note: It is a condition of National Polluta                                                                                                                                                                                                                                             | _                                                                  |                                                                                                                                                     | •                                                                                                            |                                                  |
| maintenance program be conducted to p<br>weekly basis and after each stormwater                                                                                                                                                                                                         |                                                                    | •                                                                                                                                                   | •                                                                                                            |                                                  |