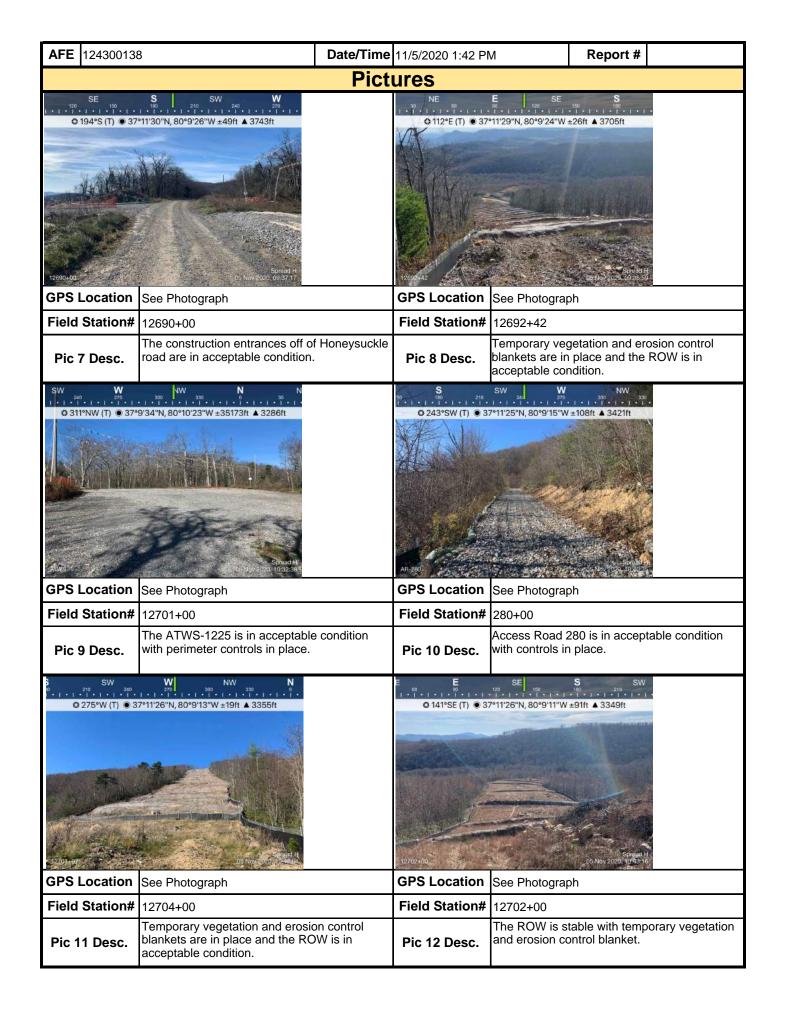

| singtion Contains and Facility                                                                                            | and Cadina ast a con    | ito that -   |

weekly basis and after each stormwater event. Please list in the space provided comments to note if repairs or replacement are needed or have been made for BMPs as a result of the inspection. Failure to conduct the required inspection may result in permit suspension or the imposition of civil penalties. If supplemental monitoring is required as part of a permit condition this form may be used to meet those monitoring requirements.

maintenance program be conducted to provide for the operation and maintenance of all BMPs to be inspected on a





| <b>AFE</b> 124300138 | }                 | Date/Time | 11/5/2020 1:42 PN | 1         | Report # |  |  |  |  |  |
|----------------------|-------------------|-----------|-------------------|-----------|----------|--|--|--|--|--|
|                      |                   | Pict      | ures              |           |          |  |  |  |  |  |
|                      | Insert image here |           | Insert image here |           |          |  |  |  |  |  |
| GPS Location         |                   |           | GPS Location      |           |          |  |  |  |  |  |
| Field Station#       |                   |           | Field Station#    |           |          |  |  |  |  |  |
| Pic 13 Desc.         |                   |           | Pic 14 Desc.      |           |          |  |  |  |