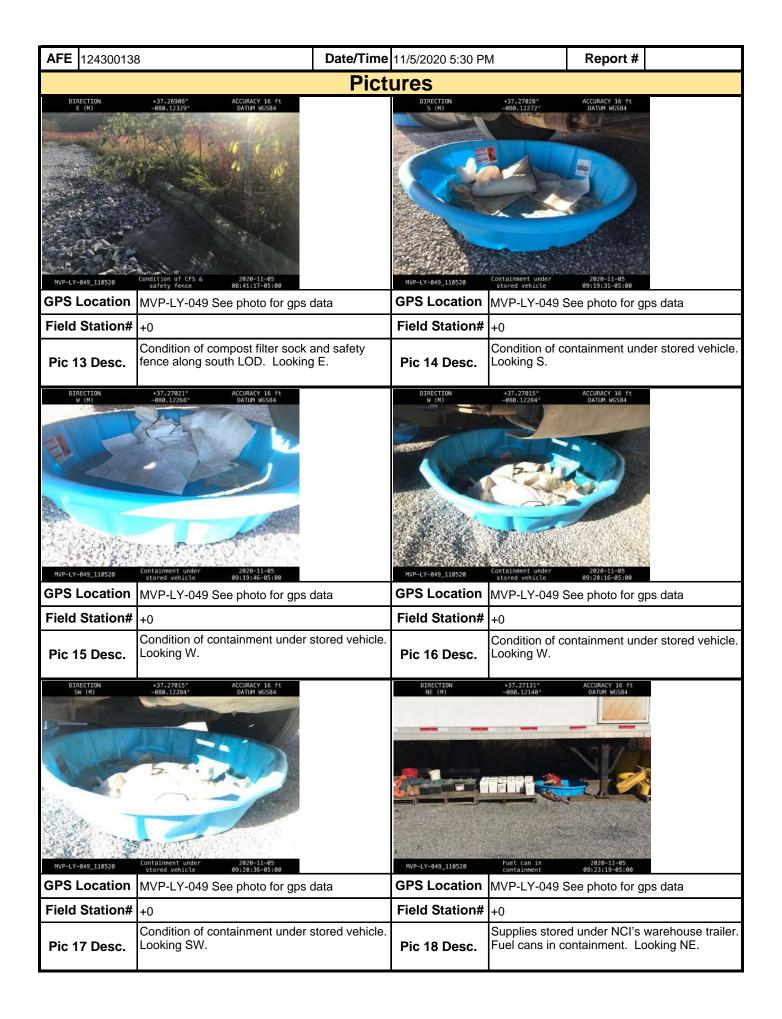

er. The fuel cans were in containment. Security was on site. No other environmental issues were noted during today's inspection.

**Note:** It is a condition of National Pollutant Discharge Elimination System and Erosion and Sediment permits that a maintenance program be conducted to provide for the operation and maintenance of all BMPs to be inspected on a weekly basis and after each stormwater event. Please list in the space provided comments to note if repairs or replacement are needed or have been made for BMPs as a result of the inspection. Failure to conduct the required inspection may result in permit suspension or the imposition of civil penalties. If supplemental monitoring is required as part of a permit condition this form may be used to meet those monitoring requirements.







| Mour Mour                                                                                                                                                                                                                                                                                                 | nta<br>V | ain<br>alley |              | Vis                 | ual S   | Site Ins     | specti       | on R      | epc    | ort              |       |              |
|-----------------------------------------------------------------------------------------------------------------------------------------------------------------------------------------------------------------------------------------------------------------------------------------------------------|----------|--------------|---