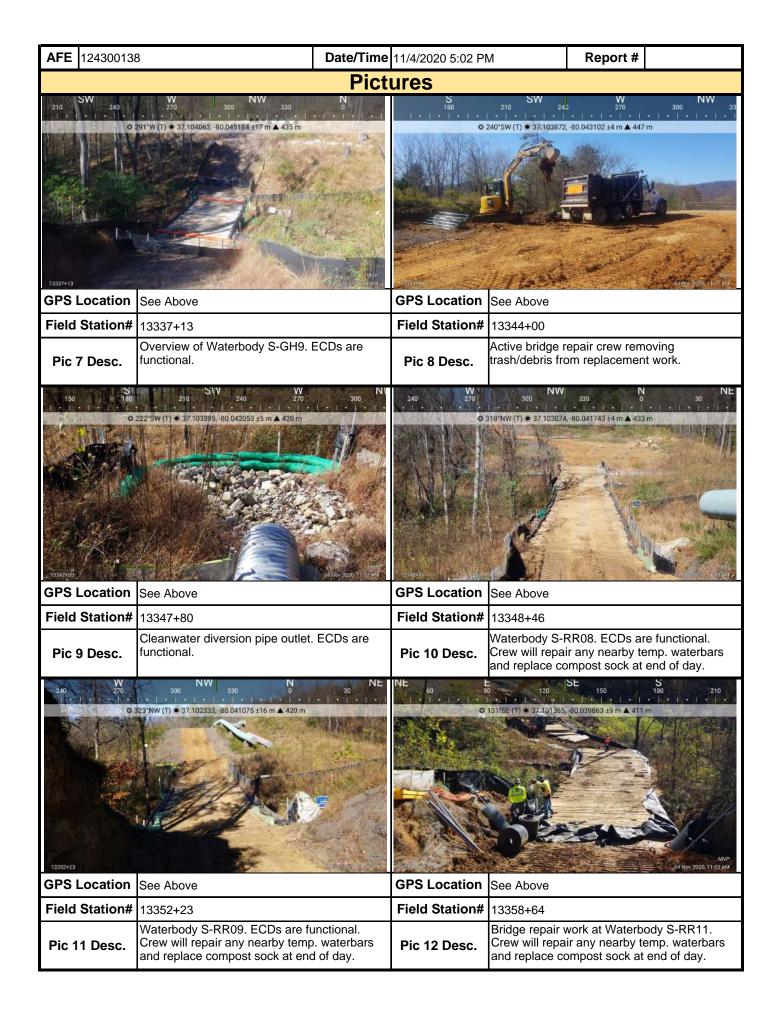

| Moun                                                                                                                                                                                                                                                                                                      | ta<br>V | ain<br>Valley |              | Visu                | ual S                       | Site Ins     | specti       | on Re      | epo                   | rt              |       |                 |
|-----------------------------------------------------------------------------------------------------------------------------------------------------------------------------------------------------------------------------------------------------------------------------------------------------------|---------|---------------|--------------|---------------------|-----------------------------|--------------|--------------|------------|-----------------------|-----------------|-------|-----------------|
| Project Nan                                                                                                                                                                                                                                                                                               | ne      | H-600 Pipe    | line Spread  | d H                 | Α                           | FE 124300    | 138          | Spre       | ead                   | H-600 Pipe      | eline | Spread H        |
| Contract                                                                                                                                                                                                                                                                                                  | or      | Precision     |              |                     |                             | •            |              | Repo       | rt#                   | 16377           |       |                 |
| Inspect                                                                                                                                                                                                                                                                                                   | or      | John Brcic    |              |                     |                             |              |              | Date/Ti    | ime 1                 | 11/3/2020       | 1:28  | B PM            |
| Permit #                                                                                                                                                                                                                                                                                                  | ТВІ     | D             |              | Inspection          | Туре                        | VA SWPP      |              | Station    | tation Begin 12443+75 |                 |       |                 |
| State                                                                                                                                                                                                                                                                                                     | VA      |               |              | Inspection          | Area                        | Partial      |              | Statio     | Station End 12544+06  |                 |       |                 |
| County                                                                                                                                                                                                                                                                                                    | Мо      | ntgomery      |              | Gı                  | round                       | Dry          |              | T          | erature (º            | ature (°F)      |       |                 |
| Municipality                                                                                                                                                                                                                                                                                              | N/A     | ١             |              | We                  | ather                       | Sunny        |              |            | Rain                  | Gauge (i        | n)    | 0.00            |
|                                                                                                                                                                                                                                                                                                           |         |               |              |                     | Rain Accumulation Time (day |              |              |            | s)                    | 1.00            |       |                 |
| 1. Are the appro                                                                                                                                                                                                                                                                                          | ove     | d (stampe     | d) E&S Pla   | an and PCSM PI      | an pre                      | sent on site | e?           |            |                       |                 |       | Yes             |
| 2. Are there activities occurring outside of the limits of disturbance shown on the plan drawings?  (If yes, notify the MVP Environmental Permitting Coordinator and explain in comments.)                                                                                                                |         |               |              |                     |                             |              | No           |            |                       |                 |       |                 |
| <b>3.</b> Is Construction sequence outlined in the construction notes of the E&S plan set or PCSM plan set being followed? (If No, notify MVP Environmental Permitting Coordinator and explain in comments.)                                                                                              |         |               |              |                     |                             | Yes          |              |            |                       |                 |       |                 |
| 4. E&S BMPs (<br>is required.)                                                                                                                                                                                                                                                                            | List    | : BMPs and    | d note if in | stalled and mair    | ntained                     | as per the   | e plan. If o | corrective | actio                 | n is need       | ed,   | a picture       |
| E8                                                                                                                                                                                                                                                                                                        | ks I    | BMPs          |              | Compliance<br>Level |                             | Correctiv    | e Action     |            |                       | ective<br>Frame | R     | Date<br>epaired |
| Compost Filter Sc                                                                                                                                                                                                                                                                                         | ock     |               |              | Acceptable          |                             |              |              |            |                       |                 |       |                 |
| Silt Fence (Filter F                                                                                                                                                                                                                                                                                      | -abı    | ric Fence)    |              | Acceptable          |                             |              |              |            |                       |                 |       |                 |
| Silt Fence (Reinfo                                                                                                                                                                                                                                                                                        | rce     | d Filter Fab  | ric Fence)   | Acceptable          |                             |              |              |            |                       |                 |       |                 |
| Cleanwater Divers                                                                                                                                                                                                                                                                                         | sion    | Berm          |              | Acceptable          |                             |              |              |            |                       |                 |       |                 |
| Cleanwater Divers                                                                                                                                                                                                                                                                                         | sion    | Pipe          |              | Acceptable          |                             |              |              |            |                       |                 |       |                 |
| Slope Drain Pipe                                                                                                                                                                                                                                                                                          |         |               |              | Acceptable          |                             |              |              |            |                       |                 |       |                 |
| Waterbar                                                                                                                                                                                                                                                                                                  |         |               |              | Acceptable          |                             |              |              |            |                       |                 |       |                 |
| Waterbar End Tre                                                                                                                                                                                                                                                                                          | atm     | nent          |              | Acceptable          |                             |              |              |            |                       |                 |       |                 |
| Sump Pit                                                                                                                                                                                                                                                                                                  |         |               |              | Acceptable          |                             |              |              |            |                       |                 |       |                 |
| 5. Site Condition                                                                                                                                                                                                                                                                                         | ons     | 3             |              |                     |                             |              |              |            |                       |                 |       |                 |
| Is an unauthorized discharge (such as sediment, gravel, oil, HDD fluid, etc.) occurring to waters, wetlands, or beyond defined limits of disturbance resulting from earth disturbance activity or ineffective BMP? If yes, take a photo and immediately contact MVP Environmental Permitting Coordinator. |         |               |              |                     |                             |              |              | No         |                       |                 |       |                 |
| Have inactive dis                                                                                                                                                                                                                                                                                         | stur    | bed areas     | (stockpile   | es, final grade) be | een sta                     | abilized per | state req    | uirements  | s?                    |                 |       | Yes             |
| Are slopes 3:1 a                                                                                                                                                                                                                                                                                          |         |               |              |                     |                             | •            | '            |            |                       |                 |       | Yes             |
| Has a new slip/s                                                                                                                                                                                                                                                                                          | lide    | been obs      | erved? (I    | f yes, complete S   | Slide R                     | eport Form   | 1)           |            |                       |                 |       | No              |

| <b>AFE</b> 124300138                                                                                                                                                                                                                                                                    | Date/                                                              | Time 11/3/2020 1:28 PM                                                                                                                              | Report # 163                                                                                                 | 377                                              |
|-----------------------------------------------------------------------------------------------------------------------------------------------------------------------------------------------------------------------------------------------------------------------------------------|--------------------------------------------------------------------|-----------------------------------------------------------------------------------------------------------------------------------------------------|--------------------------------------------------------------------------------------------------------------|--------------------------------------------------|
| <b>6. PCSM BMPs</b> (List BMPs and note if picture is required.)                                                                                                                                                                                                                        | installed and r                                                    | maintained as per the plan. If corr                                                                                                                 | ective action is ne                                                                                          | eded, a                                          |
| PCSM BMPs                                                                                                                                                                                                                                                                               | Compliance<br>Level                                                | Corrective Action                                                                                                                                   | Corrective<br>Time Frame                                                                                     | Date<br>Repaired                                 |
|                                                                                                                                                                                                                                                                                         |                                                                    |                                                                                                                                                     |                                                                                                              |                                                  |
|                                                                                                                                                                                                                                                                                         |                                                                    |                                                                                                                                                     |                                                                                                              |                                                  |
|                                                                                                                                                                                                                                                                                         |                                                                    |                                                                                                                                                     |                                                                                                              |                                                  |
|                                                                                                                                                                                                                                                                                         |                                                                    |                                                                                                                                                     |                                                                                                              |                                                  |
|                                                                                                                                                                                                                                                                                         |                                                                    |                                                                                                                                                     |                                                                                                              |                                                  |
|                                                                                                                                                                                                                                                                                         |                                                                    |                                                                                                                                                     |                                                                                                              |                                                  |
|                                                                                                                                                                                                                                                                                         |                                                                    |                                                                                                                                                     |                                                                                                              |                                                  |
|                                                                                                                                                                                                                                                                                         |                                                                    |                                                                                                                                                     |                                                                                                              |                                                  |
| 7 Identify all remodial recognizes that he                                                                                                                                                                                                                                              | ava baan taka                                                      |                                                                                                                                                     |                                                                                                              |                                                  |
| 7. Identify all remedial measures that has Stations 12443+75 to 12544+06Activity s                                                                                                                                                                                                      |                                                                    | · · ·                                                                                                                                               |                                                                                                              | ken since the                                    |
| previous SWPPP inspection.                                                                                                                                                                                                                                                              |                                                                    |                                                                                                                                                     |                                                                                                              |                                                  |
|                                                                                                                                                                                                                                                                                         |                                                                    |                                                                                                                                                     |                                                                                                              |                                                  |
|                                                                                                                                                                                                                                                                                         |                                                                    |                                                                                                                                                     |                                                                                                              |                                                  |
|                                                                                                                                                                                                                                                                                         |                                                                    |                                                                                                                                                     |                                                                                                              |                                                  |
| Comments (Reference above questions                                                                                                                                                                                                                                                     | - '' '                                                             | <u> </u>                                                                                                                                            |                                                                                                              |                                                  |
| A SWPPP inspection was performed today be included in today's inspection were streams deficiencies observed at any of these stream devices(ECDs) along Yellow Finch Road, ac inspection area. Plastic sheeting is still in playinght-of-way(ROW) are in good repair and fur area today. | S-KL32, S-EF2<br>ns or their correscess road MVP<br>ace and preven | Ob, S-EF54, S-EF20a, S-EF19, S-CD sponding buffer zones. No issues we -MN-278.01. Stabilization continues ting further erosion on stockpiles in the | 12, and S-I1. There<br>ire observed with erc<br>to remain effective the<br>is area. ECDs on the<br>ire area. | were no<br>esion control<br>eroughout this<br>ee |
|                                                                                                                                                                                                                                                                                         |                                                                    |                                                                                                                                                     |                                                                                                              |                                                  |
|                                                                                                                                                                                                                                                                                         |                                                                    |                                                                                                                                                     |                                                                                                              |                                                  |
|                                                                                                                                                                                                                                                                                         |                                                                    |                                                                                                                                                     |                                                                                                              |                                                  |
|                                                                                                                                                                                                                                                                                         |                                                                    |                                                                                                                                                     |                                                                                                              |                                                  |
|                                                                                                                                                                                                                                                                                         |                                                                    |                                                                                                                                                     |                                                                                                              |                                                  |
|                                                                                                                                                                                                                                                                                         |                                                                    |                                                                                                                                                     |                                                                                                              |                                                  |
| Note: It is a condition of National Polluta                                                                                                                                                                                                                                             | _                                                                  |                                                                                                                                                     | •                                                                                                            |                                                  |
| maintenance program be conducted to p<br>weekly basis and after each stormwater                                                                                                                                                                                                         |                                                                    | •                                                                                                                                                   | •                                                                                                            |                                                  |