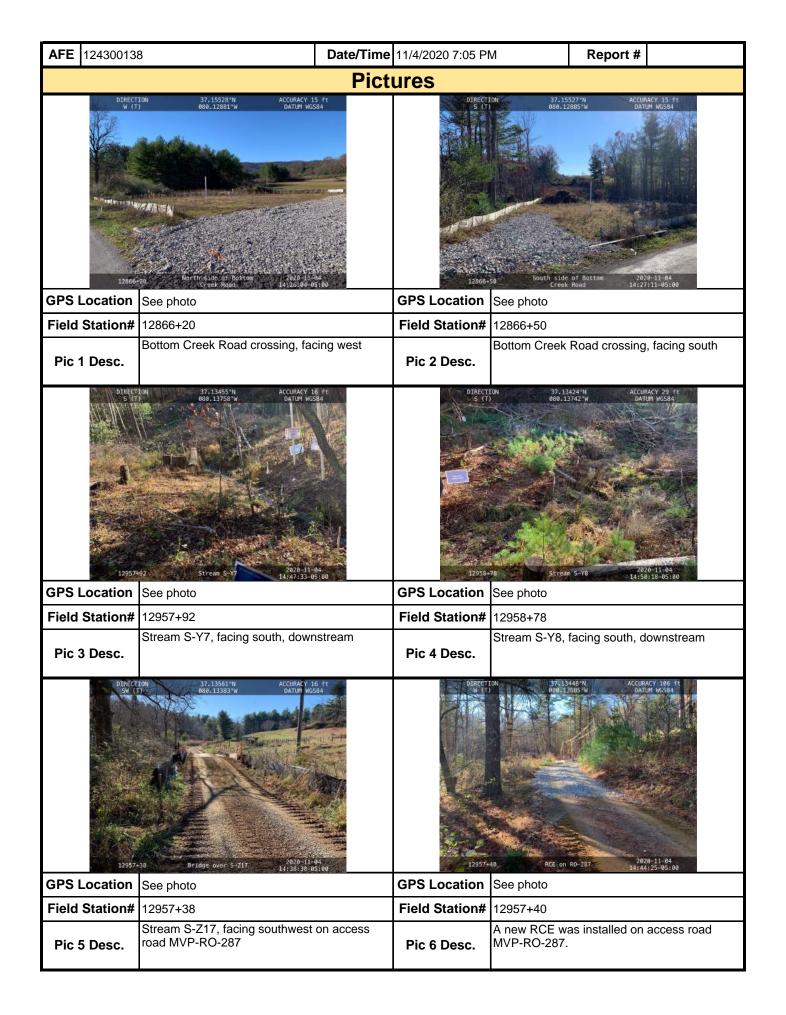

| Moun                                                                                                                                                                                                                                                                                                      | ta<br>V | ain<br>Valley |              | Visu                | ual S                       | Site Ins     | specti       | on Re      | epo                   | rt              |       |                 |
|-----------------------------------------------------------------------------------------------------------------------------------------------------------------------------------------------------------------------------------------------------------------------------------------------------------|---------|---------------|--------------|---------------------|-----------------------------|--------------|--------------|------------|-----------------------|-----------------|-------|-----------------|
| Project Nan                                                                                                                                                                                                                                                                                               | ne      | H-600 Pipe    | line Spread  | d H                 | Α                           | FE 124300    | 138          | Spre       | ead                   | H-600 Pipe      | eline | Spread H        |
| Contract                                                                                                                                                                                                                                                                                                  | or      | Precision     |              |                     |                             | •            |              | Repo       | rt#                   | 16377           |       |                 |
| Inspect                                                                                                                                                                                                                                                                                                   | or      | John Brcic    |              |                     |                             |              |              | Date/Ti    | ime 1                 | 11/3/2020       | 1:28  | B PM            |
| Permit #                                                                                                                                                                                                                                                                                                  | ТВІ     | D             |              | Inspection          | Туре                        | VA SWPP      |              | Station    | tation Begin 12443+75 |                 |       |                 |
| State                                                                                                                                                                                                                                                                                                     | VA      |               |              | Inspection          | Area                        | Partial      |              | Statio     | Station End 12544+06  |                 |       |                 |
| County                                                                                                                                                                                                                                                                                                    | Мо      | ntgomery      |              | Gı                  | round                       | Dry          |              | T          | erature (º            | ature (°F)      |       |                 |
| Municipality                                                                                                                                                                                                                                                                                              | N/A     | ١             |              | We                  | ather                       | Sunny        |              |            | Rain                  | Gauge (i        | n)    | 0.00            |
|                                                                                                                                                                                                                                                                                                           |         |               |              |                     | Rain Accumulation Time (day |              |              |            | s)                    | 1.00            |       |                 |
| 1. Are the appro                                                                                                                                                                                                                                                                                          | ove     | d (stampe     | d) E&S Pla   | an and PCSM PI      | an pre                      | sent on site | e?           |            |                       |                 |       | Yes             |
| 2. Are there activities occurring outside of the limits of disturbance shown on the plan drawings?  (If yes, notify the MVP Environmental Permitting Coordinator and explain in comments.)                                                                                                                |         |               |              |                     |                             |              | No           |            |                       |                 |       |                 |
| <b>3.</b> Is Construction sequence outlined in the construction notes of the E&S plan set or PCSM plan set being followed? (If No, notify MVP Environmental Permitting Coordinator and explain in comments.)                                                                                              |         |               |              |                     |                             | Yes          |              |            |                       |                 |       |                 |
| 4. E&S BMPs (<br>is required.)                                                                                                                                                                                                                                                                            | List    | : BMPs and    | d note if in | stalled and mair    | ntained                     | as per the   | e plan. If o | corrective | actio                 | n is need       | ed,   | a picture       |
| E8                                                                                                                                                                                                                                                                                                        | ks I    | BMPs          |              | Compliance<br>Level |                             | Correctiv    | e Action     |            |                       | ective<br>Frame | R     | Date<br>epaired |
| Compost Filter Sc                                                                                                                                                                                                                                                                                         | ock     |               |              | Acceptable          |                             |              |              |            |                       |                 |       |                 |
| Silt Fence (Filter F                                                                                                                                                                                                                                                                                      | -abı    | ric Fence)    |              | Acceptable          |                             |              |              |            |                       |                 |       |                 |
| Silt Fence (Reinfo                                                                                                                                                                                                                                                                                        | rce     | d Filter Fab  | ric Fence)   | Acceptable          |                             |              |              |            |                       |                 |       |                 |
| Cleanwater Divers                                                                                                                                                                                                                                                                                         | sion    | Berm          |              | Acceptable          |                             |              |              |            |                       |                 |       |                 |
| Cleanwater Divers                                                                                                                                                                                                                                                                                         | sion    | Pipe          |              | Acceptable          |                             |              |              |            |                       |                 |       |                 |
| Slope Drain Pipe                                                                                                                                                                                                                                                                                          |         |               |              | Acceptable          |                             |              |              |            |                       |                 |       |                 |
| Waterbar                                                                                                                                                                                                                                                                                                  |         |               |              | Acceptable          |                             |              |              |            |                       |                 |       |                 |
| Waterbar End Tre                                                                                                                                                                                                                                                                                          | atm     | nent          |              | Acceptable          |                             |              |              |            |                       |                 |       |                 |
| Sump Pit                                                                                                                                                                                                                                                                                                  |         |               |              | Acceptable          |                             |              |              |            |                       |                 |       |                 |
| 5. Site Condition                                                                                                                                                                                                                                                                                         | ons     | 3             |              |                     |                             |              |              |            |                       |                 |       |                 |
| Is an unauthorized discharge (such as sediment, gravel, oil, HDD fluid, etc.) occurring to waters, wetlands, or beyond defined limits of disturbance resulting from earth disturbance activity or ineffective BMP? If yes, take a photo and immediately contact MVP Environmental Permitting Coordinator. |         |               |              |                     |                             |              |              | No         |                       |                 |       |                 |
| Have inactive dis                                                                                                                                                                                                                                                                                         | stur    | bed areas     | (stockpile   | es, final grade) be | een sta                     | abilized per | state req    | uirements  | s?                    |                 |       | Yes             |
| Are slopes 3:1 a                                                                                                                                                                                                                                                                                          |         |               |              |                     |                             | •            | '            |            |                       |                 |       | Yes             |
| Has a new slip/s                                                                                                                                                                                                                                                                                          | lide    | been obs      | erved? (I    | f yes, complete S   | Slide R                     | eport Form   | 1)           |            |                       |                 |       | No              |

| <b>AFE</b> 124300138                                                                                                                                                                                                                                                                    | Date/                                                              | Time 11/3/2020 1:28 PM                                                                                                                              | Report # 163                                                                                                 | 377                                              |
|-----------------------------------------------------------------------------------------------------------------------------------------------------------------------------------------------------------------------------------------------------------------------------------------|--------------------------------------------------------------------|-----------------------------------------------------------------------------------------------------------------------------------------------------|--------------------------------------------------------------------------------------------------------------|--------------------------------------------------|
| <b>6. PCSM BMPs</b> (List BMPs and note if picture is required.)                                                                                                                                                                                                                        | installed and r                                                    | maintained as per the plan. If corr                                                                                                                 | ective action is ne                                                                                          | eded, a                                          |
| PCSM BMPs                                                                                                                                                                                                                                                                               | Compliance<br>Level                                                | Corrective Action                                                                                                                                   | Corrective<br>Time Frame                                                                                     | Date<br>Repaired                                 |
|                                                                                                                                                                                                                                                                                         |                                                                    |                                                                                                                                                     |                                                                                                              |                                                  |
|                                                                                                                                                                                                                                                                                         |                                                                    |                                                                                                                                                     |                                                                                                              |                                                  |
|                                                                                                                                                                                                                                                                                         |                                                                    |                                                                                                                                                     |                                                                                                              |                                                  |
|                                                                                                                                                                                                                                                                                         |                                                                    |                                                                                                                                                     |                                                                                                              |                                                  |
|                                                                                                                                                                                                                                                                                         |                                                                    |                                                                                                                                                     |                                                                                                              |                                                  |
|                                                                                                                                                                                                                                                                                         |                                                                    |                                                                                                                                                     |                                                                                                              |                                                  |
|                                                                                                                                                                                                                                                                                         |                                                                    |                                                                                                                                                     |                                                                                                              |                                                  |
|                                                                                                                                                                                                                                                                                         |                                                                    |                                                                                                                                                     |                                                                                                              |                                                  |
| 7 Identify all remodial recognizes that he                                                                                                                                                                                                                                              | ava baan taka                                                      |                                                                                                                                                     |                                                                                                              |                                                  |
| 7. Identify all remedial measures that has Stations 12443+75 to 12544+06Activity s                                                                                                                                                                                                      |                                                                    | · · ·                                                                                                                                               |                                                                                                              | ken since the                                    |
| previous SWPPP inspection.                                                                                                                                                                                                                                                              |                                                                    |                                                                                                                                                     |                                                                                                              |                                                  |
|                                                                                                                                                                                                                                                                                         |                                                                    |                                                                                                                                                     |                                                                                                              |                                                  |
|                                                                                                                                                                                                                                                                                         |                                                                    |                                                                                                                                                     |                                                                                                              |                                                  |
|                                                                                                                                                                                                                                                                                         |                                                                    |                                                                                                                                                     |                                                                                                              |                                                  |
| Comments (Reference above questions                                                                                                                                                                                                                                                     | - '' '                                                             | <u> </u>                                                                                                                                            |                                                                                                              |                                                  |
| A SWPPP inspection was performed today be included in today's inspection were streams deficiencies observed at any of these stream devices(ECDs) along Yellow Finch Road, ac inspection area. Plastic sheeting is still in playinght-of-way(ROW) are in good repair and fur area today. | S-KL32, S-EF2<br>ns or their correscess road MVP<br>ace and preven | Ob, S-EF54, S-EF20a, S-EF19, S-CD sponding buffer zones. No issues we -MN-278.01. Stabilization continues ting further erosion on stockpiles in the | 12, and S-I1. There<br>ire observed with erc<br>to remain effective the<br>is area. ECDs on the<br>ire area. | were no<br>esion control<br>eroughout this<br>ee |
|                                                                                                                                                                                                                                                                                         |                                                                    |                                                                                                                                                     |                                                                                                              |                                                  |
|                                                                                                                                                                                                                                                                                         |                                                                    |                                                                                                                                                     |                                                                                                              |                                                  |
|                                                                                                                                                                                                                                                                                         |                                                                    |                                                                                                                                                     |                                                                                                              |                                                  |
|                                                                                                                                                                                                                                                                                         |                                                                    |                                                                                                                                                     |                                                                                                              |                                                  |
|                                                                                                                                                                                                                                                                                         |                                                                    |                                                                                                                                                     |                                                                                                              |                                                  |
|                                                                                                                                                                                                                                                                                         |                                                                    |                                                                                                                                                     |                                                                                                              |                                                  |
| Note: It is a condition of National Polluta                                                                                                                                                                                                                                             | _                                                                  |                                                                                                                                                     | •                                                                                                            |                                                  |
| maintenance program be conducted to p<br>weekly basis and after each stormwater                                                                                                                                                                                                         |                                                                    | •                                                                                                                                                   | •                                                                                                            |                                                  |