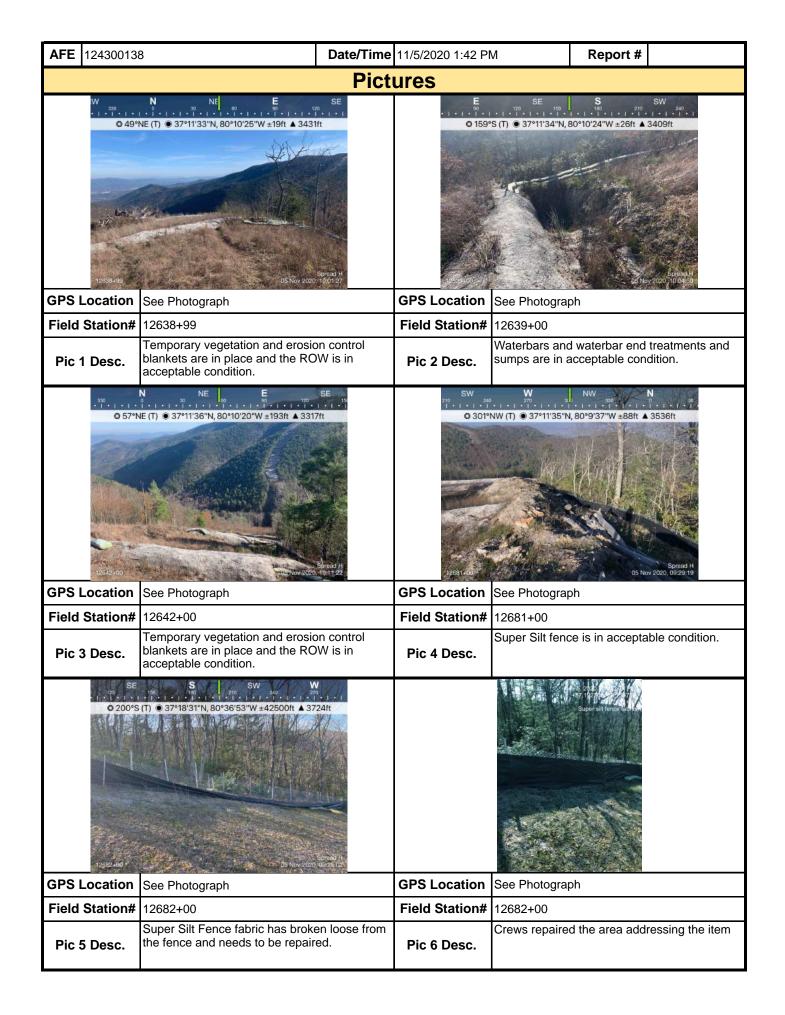

| singtion Contains and Facility                                                                                            | and Cadina ast a con    | ito that -   |

weekly basis and after each stormwater event. Please list in the space provided comments to note if repairs or replacement are needed or have been made for BMPs as a result of the inspection. Failure to conduct the required inspection may result in permit suspension or the imposition of civil penalties. If supplemental monitoring is required as part of a permit condition this form may be used to meet those monitoring requirements.

maintenance program be conducted to provide for the operation and maintenance of all BMPs to be inspected on a





| <b>AFE</b> 124300138 | }                 | Date/Time | 11/5/2020 1:42 PN | 1         | Report # |  |  |  |  |  |
|----------------------|-------------------|-----------|-------------------|-----------|----------|--|--|--|--|--|
|                      |                   | Pict      | ures              |           |          |  |  |  |  |  |
|                      | Insert image here |           | Insert image here |           |          |  |  |  |  |  |
| GPS Location         |                   |           | GPS Location      |           |          |  |  |  |  |  |
| Field Station#       |                   |           | Field Station#    |           |          |  |  |  |  |  |
| Pic 13 Desc.         |                   |           | Pic 14 Desc.      |           |          |  |  |