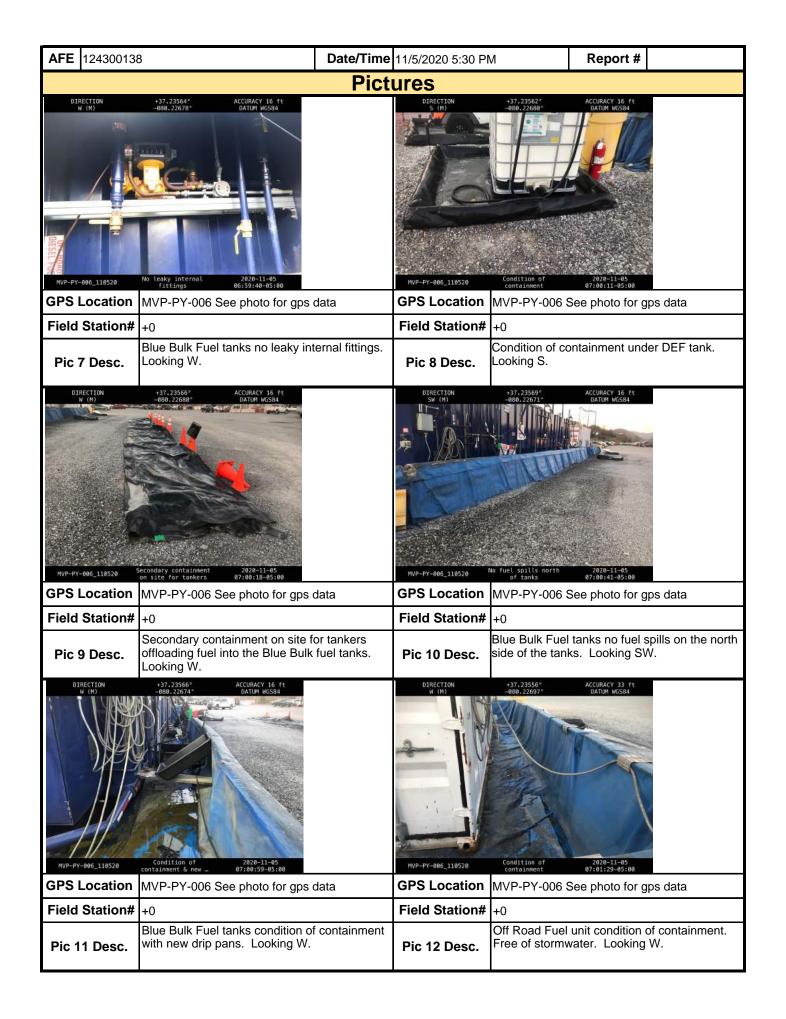

| Moun                                                                                                                                                                                                                                                                                                      | ta<br>V | ain<br>Valley |              | Visu                | ual S                       | Site Ins     | specti       | on Re      | epo                   | rt              |       |                 |
|-----------------------------------------------------------------------------------------------------------------------------------------------------------------------------------------------------------------------------------------------------------------------------------------------------------|---------|---------------|--------------|---------------------|-----------------------------|--------------|--------------|------------|-----------------------|-----------------|-------|-----------------|
| Project Nan                                                                                                                                                                                                                                                                                               | ne      | H-600 Pipe    | line Spread  | d H                 | Α                           | FE 124300    | 138          | Spre       | ead                   | H-600 Pipe      | eline | Spread H        |
| Contract                                                                                                                                                                                                                                                                                                  | or      | Precision     |              |                     |                             | •            |              | Repo       | rt#                   | 16377           |       |                 |
| Inspect                                                                                                                                                                                                                                                                                                   | or      | John Brcic    |              |                     |                             |              |              | Date/Ti    | ime 1                 | 11/3/2020       | 1:28  | B PM            |
| Permit #                                                                                                                                                                                                                                                                                                  | ТВІ     | D             |              | Inspection          | Туре                        | VA SWPP      |              | Station    | tation Begin 12443+75 |                 |       |                 |
| State                                                                                                                                                                                                                                                                                                     | VA      |               |              | Inspection          | Area                        | Partial      |              | Statio     | Station End 12544+06  |                 |       |                 |
| County                                                                                                                                                                                                                                                                                                    | Мо      | ntgomery      |              | Gı                  | round                       | Dry          |              | T          | erature (º            | ature (°F)      |       |                 |
| Municipality                                                                                                                                                                                                                                                                                              | N/A     | ١             |              | We                  | ather                       | Sunny        |              |            | Rain                  | Gauge (i        | n)    | 0.00            |
|                                                                                                                                                                                                                                                                                                           |         |               |              |                     | Rain Accumulation Time (day |              |              |            | s)                    | 1.00            |       |                 |
| 1. Are the appro                                                                                                                                                                                                                                                                                          | ove     | d (stampe     | d) E&S Pla   | an and PCSM PI      | an pre                      | sent on site | e?           |            |                       |                 |       | Yes             |
| 2. Are there activities occurring outside of the limits of disturbance shown on the plan drawings?  (If yes, notify the MVP Environmental Permitting Coordinator and explain in comments.)                                                                                                                |         |               |              |                     |                             |              | No           |            |                       |                 |       |                 |
| <b>3.</b> Is Construction sequence outlined in the construction notes of the E&S plan set or PCSM plan set being followed? (If No, notify MVP Environmental Permitting Coordinator and explain in comments.)                                                                                              |         |               |              |                     |                             | Yes          |              |            |                       |                 |       |                 |
| 4. E&S BMPs (<br>is required.)                                                                                                                                                                                                                                                                            | List    | : BMPs and    | d note if in | stalled and mair    | ntained                     | as per the   | e plan. If o | corrective | actio                 | n is need       | ed,   | a picture       |
| E8                                                                                                                                                                                                                                                                                                        | ks I    | BMPs          |              | Compliance<br>Level |                             | Correctiv    | e Action     |            |                       | ective<br>Frame | R     | Date<br>epaired |
| Compost Filter Sc                                                                                                                                                                                                                                                                                         | ock     |               |              | Acceptable          |                             |              |              |            |                       |                 |       |                 |
| Silt Fence (Filter F                                                                                                                                                                                                                                                                                      | -abı    | ric Fence)    |              | Acceptable          |                             |              |              |            |                       |                 |       |                 |
| Silt Fence (Reinfo                                                                                                                                                                                                                                                                                        | rce     | d Filter Fab  | ric Fence)   | Acceptable          |                             |              |              |            |                       |                 |       |                 |
| Cleanwater Divers                                                                                                                                                                                                                                                                                         | sion    | Berm          |              | Acceptable          |                             |              |              |            |                       |                 |       |                 |
| Cleanwater Divers                                                                                                                                                                                                                                                                                         | sion    | Pipe          |              | Acceptable          |                             |              |              |            |                       |                 |       |                 |
| Slope Drain Pipe                                                                                                                                                                                                                                                                                          |         |               |              | Acceptable          |                             |              |              |            |                       |                 |       |                 |
| Waterbar                                                                                                                                                                                                                                                                                                  |         |               |              | Acceptable          |                             |              |              |            |                       |                 |       |                 |
| Waterbar End Tre                                                                                                                                                                                                                                                                                          | atm     | nent          |              | Acceptable          |                             |              |              |            |                       |                 |       |                 |
| Sump Pit                                                                                                                                                                                                                                                                                                  |         |               |              | Acceptable          |                             |              |              |            |                       |                 |       |                 |
| 5. Site Condition                                                                                                                                                                                                                                                                                         | ons     | 3             |              |                     |                             |              |              |            |                       |                 |       |                 |
| Is an unauthorized discharge (such as sediment, gravel, oil, HDD fluid, etc.) occurring to waters, wetlands, or beyond defined limits of disturbance resulting from earth disturbance activity or ineffective BMP? If yes, take a photo and immediately contact MVP Environmental Permitting Coordinator. |         |               |              |                     |                             |              |              | No         |                       |                 |       |                 |
| Have inactive dis                                                                                                                                                                                                                                                                                         | stur    | bed areas     | (stockpile   | es, final grade) be | een sta                     | abilized per | state req    | uirements  | s?                    |                 |       | Yes             |
| Are slopes 3:1 a                                                                                                                                                                                                                                                                                          |         |               |              |                     |                             | •            | '            |            |                       |                 |       | Yes             |
| Has a new slip/s                                                                                                                                                                                                                                                                                          | lide    | been obs      | erved? (I    | f yes, complete S   | Slide R                     | eport Form   | 1)           |            |                       |                 |       | No              |

| <b>AFE</b> 124300138                                                                                                                                                                                                                                                                    | Date/                                                              | Time 11/3/2020 1:28 PM                                                                                                                              | Report # 163                                                                                                 | 377                                              |
|-----------------------------------------------------------------------------------------------------------------------------------------------------------------------------------------------------------------------------------------------------------------------------------------|--------------------------------------------------------------------|-----------------------------------------------------------------------------------------------------------------------------------------------------|--------------------------------------------------------------------------------------------------------------|--------------------------------------------------|
| <b>6. PCSM BMPs</b> (List BMPs and note if picture is required.)                                                                                                                                                                                                                        | installed and r                                                    | maintained as per the plan. If corr                                                                                                                 | ective action is ne                                                                                          | eded, a                                          |
| PCSM BMPs                                                                                                                                                                                                                                                                               | Compliance<br>Level                                                | Corrective Action                                                                                                                                   | Corrective<br>Time Frame                                                                                     | Date<br>Repaired                                 |
|                                                                                                                                                                                                                                                                                         |                                                                    |                                                                                                                                                     |                                                                                                              |                                                  |
|                                                                                                                                                                                                                                                                                         |                                                                    |                                                                                                                                                     |                                                                                                              |                                                  |
|                                                                                                                                                                                                                                                                                         |                                                                    |                                                                                                                                                     |                                                                                                              |                                                  |
|                                                                                                                                                                                                                                                                                         |                                                                    |                                                                                                                                                     |                                                                                                              |                                                  |
|                                                                                                                                                                                                                                                                                         |                                                                    |                                                                                                                                                     |                                                                                                              |                                                  |
|                                                                                                                                                                                                                                                                                         |                                                                    |                                                                                                                                                     |                                                                                                              |                                                  |
|                                                                                                                                                                                                                                                                                         |                                                                    |                                                                                                                                                     |                                                                                                              |                                                  |
|                                                                                                                                                                                                                                                                                         |                                                                    |                                                                                                                                                     |                                                                                                              |                                                  |
| 7 Identify all remodial recognizes that he                                                                                                                                                                                                                                              | ava baan taka                                                      |                                                                                                                                                     |                                                                                                              |                                                  |
| 7. Identify all remedial measures that has Stations 12443+75 to 12544+06Activity s                                                                                                                                                                                                      |                                                                    | · · ·                                                                                                                                               |                                                                                                              | ken since the                                    |
| previous SWPPP inspection.                                                                                                                                                                                                                                                              |                                                                    |                                                                                                                                                     |                                                                                                              |                                                  |
|                                                                                                                                                                                                                                                                                         |                                                                    |                                                                                                                                                     |                                                                                                              |                                                  |
|                                                                                                                                                                                                                                                                                         |                                                                    |                                                                                                                                                     |                                                                                                              |                                                  |
|                                                                                                                                                                                                                                                                                         |                                                                    |                                                                                                                                                     |                                                                                                              |                                                  |
| Comments (Reference above questions                                                                                                                                                                                                                                                     | - '' '                                                             | <u> </u>                                                                                                                                            |                                                                                                              |                                                  |
| A SWPPP inspection was performed today be included in today's inspection were streams deficiencies observed at any of these stream devices(ECDs) along Yellow Finch Road, ac inspection area. Plastic sheeting is still in playinght-of-way(ROW) are in good repair and fur area today. | S-KL32, S-EF2<br>ns or their correscess road MVP<br>ace and preven | Ob, S-EF54, S-EF20a, S-EF19, S-CD sponding buffer zones. No issues we -MN-278.01. Stabilization continues ting further erosion on stockpiles in the | 12, and S-I1. There<br>ire observed with erc<br>to remain effective the<br>is area. ECDs on the<br>ire area. | were no<br>esion control<br>eroughout this<br>ee |
|                                                                                                                                                                                                                                                                                         |                                                                    |                                                                                                                                                     |                                                                                                              |                                                  |
|                                                                                                                                                                                                                                                                                         |                                                                    |                                                                                                                                                     |                                                                                                              |                                                  |
|                                                                                                                                                                                                                                                                                         |                                                                    |                                                                                                                                                     |                                                                                                              |                                                  |
|                                                                                                                                                                                                                                                                                         |                                                                    |                                                                                                                                                     |                                                                                                              |                                                  |
|                                                                                                                                                                                                                                                                                         |                                                                    |                                                                                                                                                     |                                                                                                              |                                                  |
|                                                                                                                                                                                                                                                                                         |                                                                    |                                                                                                                                                     |                                                                                                              |                                                  |
| Note: It is a condition of National Polluta                                                                                                                                                                                                                                             | _                                                                  |                                                                                                                                                     | •                                                                                                            |                                                  |
| maintenance program be conducted to p<br>weekly basis and after each stormwater                                                                                                                                                                                                         |                                                                    | •                                                                                                                                                   | •                                                                                                            |                                                  |