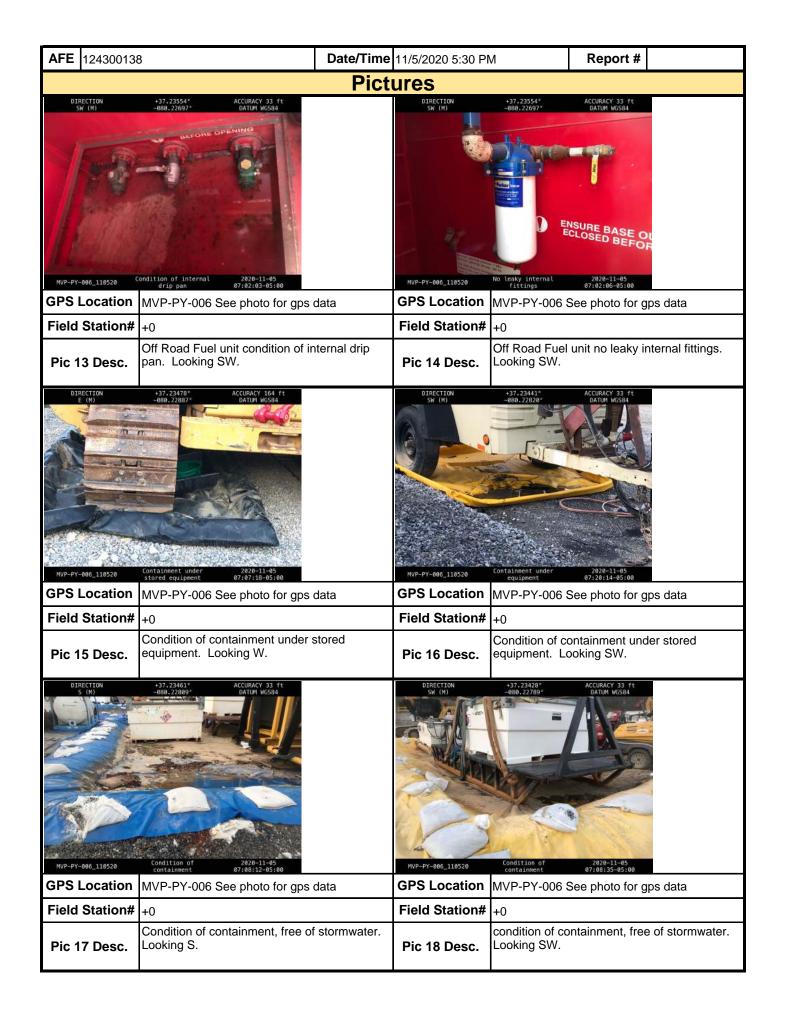

| Moun                                                                                                                                                                                                                                                                                                      | ta<br>V | ain<br>Valley |              | Visu                | ual S                       | Site Ins     | specti       | on Re      | epo                   | rt              |       |                 |
|-----------------------------------------------------------------------------------------------------------------------------------------------------------------------------------------------------------------------------------------------------------------------------------------------------------|---------|---------------|--------------|---------------------|-----------------------------|--------------|--------------|------------|-----------------------|-----------------|-------|-----------------|
| Project Nan                                                                                                                                                                                                                                                                                               | ne      | H-600 Pipe    | line Spread  | d H                 | Α                           | FE 124300    | 138          | Spre       | ead                   | H-600 Pipe      | eline | Spread H        |
| Contract                                                                                                                                                                                                                                                                                                  | or      | Precision     |              |                     |                             | •            |              | Repo       | rt#                   | 16377           |       |                 |
| Inspect                                                                                                                                                                                                                                                                                                   | or      | John Brcic    |              |                     |                             |              |              | Date/Ti    | ime 1                 | 11/3/2020       | 1:28  | B PM            |
| Permit #                                                                                                                                                                                                                                                                                                  | ТВІ     | D             |              | Inspection          | Туре                        | VA SWPP      |              | Station    | tation Begin 12443+75 |                 |       |                 |
| State                                                                                                                                                                                                                                                                                                     | VA      |               |              | Inspection          | Area                        | Partial      |              | Statio     | Station End 12544+06  |                 |       |                 |
| County                                                                                                                                                                                                                                                                                                    | Мо      | ntgomery      |              | Gı                  | round                       | Dry          |              | T          | erature (º            | ature (°F)      |       |                 |
| Municipality                                                                                                                                                                                                                                                                                              | N/A     | ١             |              | We                  | ather                       | Sunny        |              |            | Rain                  | Gauge (i        | n)    | 0.00            |
|                                                                                                                                                                                                                                                                                                           |         |               |              |                     | Rain Accumulation Time (day |              |              |            | s)                    | 1.00            |       |                 |
| 1. Are the appro                                                                                                                                                                                                                                                                                          | ove     | d (stampe     | d) E&S Pla   | an and PCSM PI      | an pre                      | sent on site | e?           |            |                       |                 |       | Yes             |
| 2. Are there activities occurring outside of the limits of disturbance shown on the plan drawings?  (If yes, notify the MVP Environmental Permitting Coordinator and explain in comments.)                                                                                                                |         |               |              |                     |                             |              | No           |            |                       |                 |       |                 |
| <b>3.</b> Is Construction sequence outlined in the construction notes of the E&S plan set or PCSM plan set being followed? (If No, notify MVP Environmental Permitting Coordinator and explain in comments.)                                                                                              |         |               |              |                     |                             | Yes          |              |            |                       |                 |       |                 |
| 4. E&S BMPs (<br>is required.)                                                                                                                                                                                                                                                                            | List    | : BMPs and    | d note if in | stalled and mair    | ntained                     | as per the   | e plan. If o | corrective | actio                 | n is need       | ed,   | a picture       |
| E8                                                                                                                                                                                                                                                                                                        | ks I    | BMPs          |              | Compliance<br>Level |                             | Correctiv    | e Action     |            |                       | ective<br>Frame | R     | Date<br>epaired |
| Compost Filter Sc                                                                                                                                                                                                                                                                                         | ock     |               |              | Acceptable          |                             |              |              |            |                       |                 |       |                 |
| Silt Fence (Filter F                                                                                                                                                                                                                                                                                      | -abı    | ric Fence)    |              | Acceptable          |                             |              |              |            |                       |                 |       |                 |
| Silt Fence (Reinfo                                                                                                                                                                                                                                                                                        | rce     | d Filter Fab  | ric Fence)   | Acceptable          |                             |              |              |            |                       |                 |       |                 |
| Cleanwater Divers                                                                                                                                                                                                                                                                                         | sion    | Berm          |              | Acceptable          |                             |              |              |            |                       |                 |       |                 |
| Cleanwater Divers                                                                                                                                                                                                                                                                                         | sion    | Pipe          |              | Acceptable          |                             |              |              |            |                       |                 |       |                 |
| Slope Drain Pipe                                                                                                                                                                                                                                                                                          |         |               |              | Acceptable          |                             |              |              |            |                       |                 |       |                 |
| Waterbar                                                                                                                                                                                                                                                                                                  |         |               |              | Acceptable          |                             |              |              |            |                       |                 |       |                 |
| Waterbar End Tre                                                                                                                                                                                                                                                                                          | atm     | nent          |              | Acceptable          |                             |              |              |            |                       |                 |       |                 |
| Sump Pit                                                                                                                                                                                                                                                                                                  |         |               |              | Acceptable          |                             |              |              |            |                       |                 |       |                 |
| 5. Site Condition                                                                                                                                                                                                                                                                                         | ons     | 3             |              |                     |                             |              |              |            |                       |                 |       |                 |
| Is an unauthorized discharge (such as sediment, gravel, oil, HDD fluid, etc.) occurring to waters, wetlands, or beyond defined limits of disturbance resulting from earth disturbance activity or ineffective BMP? If yes, take a photo and immediately contact MVP Environmental Permitting Coordinator. |         |               |              |                     |                             |              |              | No         |                       |                 |       |                 |
| Have inactive dis                                                                                                                                                                                                                                                                                         | stur    | bed areas     | (stockpile   | es, final grade) be | een sta                     | abilized per | state req    | uirements  | s?                    |                 |       | Yes             |
| Are slopes 3:1 a                                                                                                                                                                                                                                                                                          |         |               |              |                     |                             | •            | '            |            |                       |                 |       | Yes             |
| Has a new slip/s                                                                                                                                                                                                                                                                                          | lide    | been obs      | erved? (I    | f yes, complete S   | Slide R                     | eport Form   | 1)           |            |                       |                 |       | No              |

| <b>AFE</b> 124300138                                                                                                                                                                                                                                                                    | Date/                                                              | Time 11/3/2020 1:28 PM                                                                                                                              | Report # 163                                                                                                 | 377                                              |
|-----------------------------------------------------------------------------------------------------------------------------------------------------------------------------------------------------------------------------------------------------------------------------------------|--------------------------------------------------------------------|-----------------------------------------------------------------------------------------------------------------------------------------------------|--------------------------------------------------------------------------------------------------------------|--------------------------------------------------|
| <b>6. PCSM BMPs</b> (List BMPs and note if picture is required.)                                                                                                                                                                                                                        | installed and r                                                    | maintained as per the plan. If corr                                                                                                                 | ective action is ne                                                                                          | eded, a                                          |
| PCSM BMPs                                                                                                                                                                                                                                                                               | Compliance<br>Level                                                | Corrective Action                                                                                                                                   | Corrective<br>Time Frame                                                                                     | Date<br>Repaired                                 |
|                                                                                                                                                                                                                                                                                         |                                                                    |                                                                                                                                                     |                                                                                                              |                                                  |
|                                                                                                                                                                                                                                                                                         |                                                                    |                                                                                                                                                     |                                                                                                              |                                                  |
|                                                                                                                                                                                                                                                                                         |                                                                    |                                                                                                                                                     |                                                                                                              |                                                  |
|                                                                                                                                                                                                                                                                                         |                                                                    |                                                                                                                                                     |                                                                                                              |                                                  |
|                                                                                                                                                                                                                                                                                         |                                                                    |                                                                                                                                                     |                                                                                                              |                                                  |
|                                                                                                                                                                                                                                                                                         |                                                                    |                                                                                                                                                     |                                                                                                              |                                                  |
|                                                                                                                                                                                                                                                                                         |                                                                    |                                                                                                                                                     |                                                                                                              |                                                  |
|                                                                                                                                                                                                                                                                                         |                                                                    |                                                                                                                                                     |                                                                                                              |                                                  |
| 7 Identify all remodial recognizes that he                                                                                                                                                                                                                                              | ava baan taka                                                      |                                                                                                                                                     |                                                                                                              |                                                  |
| 7. Identify all remedial measures that has Stations 12443+75 to 12544+06Activity s                                                                                                                                                                                                      |                                                                    | · · ·                                                                                                                                               |                                                                                                              | ken since the                                    |
| previous SWPPP inspection.                                                                                                                                                                                                                                                              |                                                                    |                                                                                                                                                     |                                                                                                              |                                                  |
|                                                                                                                                                                                                                                                                                         |                                                                    |                                                                                                                                                     |                                                                                                              |                                                  |
|                                                                                                                                                                                                                                                                                         |                                                                    |                                                                                                                                                     |                                                                                                              |                                                  |
|                                                                                                                                                                                                                                                                                         |                                                                    |                                                                                                                                                     |                                                                                                              |                                                  |
| Comments (Reference above questions                                                                                                                                                                                                                                                     | - '' '                                                             | <u> </u>                                                                                                                                            |                                                                                                              |                                                  |
| A SWPPP inspection was performed today be included in today's inspection were streams deficiencies observed at any of these stream devices(ECDs) along Yellow Finch Road, ac inspection area. Plastic sheeting is still in playinght-of-way(ROW) are in good repair and fur area today. | S-KL32, S-EF2<br>ns or their correscess road MVP<br>ace and preven | Ob, S-EF54, S-EF20a, S-EF19, S-CD sponding buffer zones. No issues we -MN-278.01. Stabilization continues ting further erosion on stockpiles in the | 12, and S-I1. There<br>ire observed with erc<br>to remain effective the<br>is area. ECDs on the<br>ire area. | were no<br>esion control<br>eroughout this<br>ee |
|                                                                                                                                                                                                                                                                                         |                                                                    |                                                                                                                                                     |                                                                                                              |                                                  |
|                                                                                                                                                                                                                                                                                         |                                                                    |                                                                                                                                                     |                                                                                                              |                                                  |
|                                                                                                                                                                                                                                                                                         |                                                                    |                                                                                                                                                     |                                                                                                              |                                                  |
|                                                                                                                                                                                                                                                                                         |                                                                    |                                                                                                                                                     |                                                                                                              |                                                  |
|                                                                                                                                                                                                                                                                                         |                                                                    |                                                                                                                                                     |                                                                                                              |                                                  |
|                                                                                                                                                                                                                                                                                         |                                                                    |                                                                                                                                                     |                                                                                                              |                                                  |
| Note: It is a condition of National Polluta                                                                                                                                                                                                                                             | _                                                                  |                                                                                                                                                     | •                                                                                                            |                                                  |
| maintenance program be conducted to p<br>weekly basis and after each stormwater                                                                                                                                                                                                         |                                                                    | •                                                                                                                                                   | •                                                                                                            |                                                  |