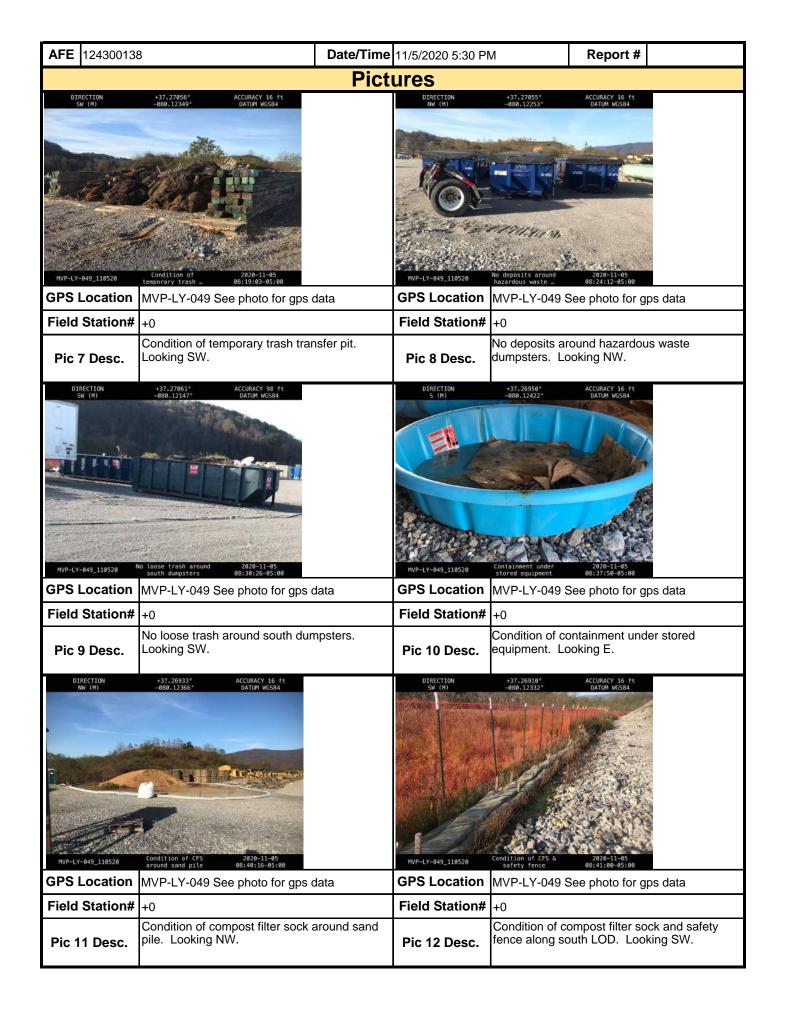

iler. The fuel cans were in containment. Security was on site. No other environmental issues were noted during today's inspection.

**Note:** It is a condition of National Pollutant Discharge Elimination System and Erosion and Sediment permits that a maintenance program be conducted to provide for the operation and maintenance of all BMPs to be inspected on a weekly basis and after each stormwater event. Please list in the space provided comments to note if repairs or replacement are needed or have been made for BMPs as a result of the inspection. Failure to conduct the required inspection may result in permit suspension or the imposition of civil penalties. If supplemental monitoring is required as part of a permit condition this form may be used to meet those monitoring requirements.







| Mour Mour                                                                                                                                                                                                                                                                                                 | nta<br>V | ain<br>alley |              | Vis                 | ual S   | Site Ins     | specti       | on R      | epc    | ort              |       |              |
|-----------------------------------------------------------------------------------------------------------------------------------------------------------------------------------------------------------------------------------------------------------------------------------------------------------|----------|--------------|-