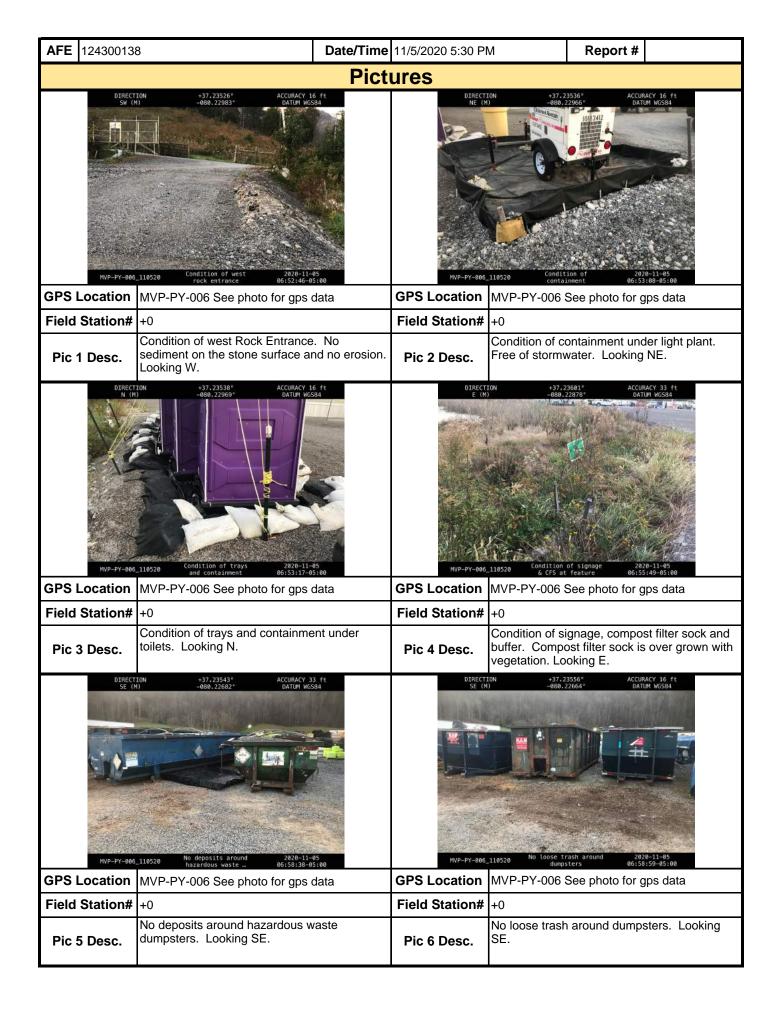

| Moun                                                                                                                                                                                                                                                                                                      | ta<br>V | ain<br>Valley |              | Visu                | ual S                       | Site Ins     | specti       | on Re      | epo                   | rt              |       |                 |
|-----------------------------------------------------------------------------------------------------------------------------------------------------------------------------------------------------------------------------------------------------------------------------------------------------------|---------|---------------|--------------|---------------------|-----------------------------|--------------|--------------|------------|-----------------------|-----------------|-------|-----------------|
| Project Nan                                                                                                                                                                                                                                                                                               | ne      | H-600 Pipe    | line Spread  | d H                 | Α                           | FE 124300    | 138          | Spre       | ead                   | H-600 Pipe      | eline | Spread H        |
| Contract                                                                                                                                                                                                                                                                                                  | or      | Precision     |              |                     |                             | •            |              | Repo       | rt#                   | 16377           |       |                 |
| Inspect                                                                                                                                                                                                                                                                                                   | or      | John Brcic    |              |                     |                             |              |              | Date/Ti    | ime 1                 | 11/3/2020       | 1:28  | B PM            |
| Permit #                                                                                                                                                                                                                                                                                                  | ТВІ     | D             |              | Inspection          | Туре                        | VA SWPP      |              | Station    | tation Begin 12443+75 |                 |       |                 |
| State                                                                                                                                                                                                                                                                                                     | VA      |               |              | Inspection          | Area                        | Partial      |              | Statio     | Station End 12544+06  |                 |       |                 |
| County                                                                                                                                                                                                                                                                                                    | Мо      | ntgomery      |              | Gı                  | round                       | Dry          |              | T          | erature (º            | ature (°F)      |       |                 |
| Municipality                                                                                                                                                                                                                                                                                              | N/A     | ١             |              | We                  | ather                       | Sunny        |              |            | Rain                  | Gauge (i        | n)    | 0.00            |
|                                                                                                                                                                                                                                                                                                           |         |               |              |                     | Rain Accumulation Time (day |              |              |            | s)                    | 1.00            |       |                 |
| 1. Are the appro                                                                                                                                                                                                                                                                                          | ove     | d (stampe     | d) E&S Pla   | an and PCSM PI      | an pre                      | sent on site | e?           |            |                       |                 |       | Yes             |
| 2. Are there activities occurring outside of the limits of disturbance shown on the plan drawings?  (If yes, notify the MVP Environmental Permitting Coordinator and explain in comments.)                                                                                                                |         |               |              |                     |                             |              | No           |            |                       |                 |       |                 |
| <b>3.</b> Is Construction sequence outlined in the construction notes of the E&S plan set or PCSM plan set being followed? (If No, notify MVP Environmental Permitting Coordinator and explain in comments.)                                                                                              |         |               |              |                     |                             | Yes          |              |            |                       |                 |       |                 |
| 4. E&S BMPs (<br>is required.)                                                                                                                                                                                                                                                                            | List    | : BMPs and    | d note if in | stalled and mair    | ntained                     | as per the   | e plan. If o | corrective | actio                 | n is need       | ed,   | a picture       |
| E8                                                                                                                                                                                                                                                                                                        | ks I    | BMPs          |              | Compliance<br>Level |                             | Correctiv    | e Action     |            |                       | ective<br>Frame | R     | Date<br>epaired |
| Compost Filter Sc                                                                                                                                                                                                                                                                                         | ock     |               |              | Acceptable          |                             |              |              |            |                       |                 |       |                 |
| Silt Fence (Filter F                                                                                                                                                                                                                                                                                      | -abı    | ric Fence)    |              | Acceptable          |                             |              |              |            |                       |                 |       |                 |
| Silt Fence (Reinfo                                                                                                                                                                                                                                                                                        | rce     | d Filter Fab  | ric Fence)   | Acceptable          |                             |              |              |            |                       |                 |       |                 |
| Cleanwater Divers                                                                                                                                                                                                                                                                                         | sion    | Berm          |              | Acceptable          |                             |              |              |            |                       |                 |       |                 |
| Cleanwater Divers                                                                                                                                                                                                                                                                                         | sion    | Pipe          |              | Acceptable          |                             |              |              |            |                       |                 |       |                 |
| Slope Drain Pipe                                                                                                                                                                                                                                                                                          |         |               |              | Acceptable          |                             |              |              |            |                       |                 |       |                 |
| Waterbar                                                                                                                                                                                                                                                                                                  |         |               |              | Acceptable          |                             |              |              |            |                       |                 |       |                 |
| Waterbar End Tre                                                                                                                                                                                                                                                                                          | atm     | nent          |              | Acceptable          |                             |              |              |            |                       |                 |       |                 |
| Sump Pit                                                                                                                                                                                                                                                                                                  |         |               |              | Acceptable          |                             |              |              |            |                       |                 |       |                 |
| 5. Site Condition                                                                                                                                                                                                                                                                                         | ons     | 3             |              |                     |                             |              |              |            |                       |                 |       |                 |
| Is an unauthorized discharge (such as sediment, gravel, oil, HDD fluid, etc.) occurring to waters, wetlands, or beyond defined limits of disturbance resulting from earth disturbance activity or ineffective BMP? If yes, take a photo and immediately contact MVP Environmental Permitting Coordinator. |         |               |              |                     |                             |              |              | No         |                       |                 |       |                 |
| Have inactive dis                                                                                                                                                                                                                                                                                         | stur    | bed areas     | (stockpile   | es, final grade) be | een sta                     | abilized per | state req    | uirements  | s?                    |                 |       | Yes             |
| Are slopes 3:1 a                                                                                                                                                                                                                                                                                          |         |               |              |                     |                             | •            | '            |            |                       |                 |       | Yes             |
| Has a new slip/s                                                                                                                                                                                                                                                                                          | lide    | been obs      | erved? (I    | f yes, complete S   | Slide R                     | eport Form   | 1)           |            |                       |                 |       | No              |

| <b>AFE</b> 124300138                                                                                                                                                                                                                                                                    | Date/                                                              | Time 11/3/2020 1:28 PM                                                                                                                              | Report # 163                                                                                                 | 377                                              |
|-----------------------------------------------------------------------------------------------------------------------------------------------------------------------------------------------------------------------------------------------------------------------------------------|--------------------------------------------------------------------|-----------------------------------------------------------------------------------------------------------------------------------------------------|--------------------------------------------------------------------------------------------------------------|--------------------------------------------------|
| <b>6. PCSM BMPs</b> (List BMPs and note if picture is required.)                                                                                                                                                                                                                        | installed and r                                                    | maintained as per the plan. If corr                                                                                                                 | ective action is ne                                                                                          | eded, a                                          |
| PCSM BMPs                                                                                                                                                                                                                                                                               | Compliance<br>Level                                                | Corrective Action                                                                                                                                   | Corrective<br>Time Frame                                                                                     | Date<br>Repaired                                 |
|                                                                                                                                                                                                                                                                                         |                                                                    |                                                                                                                                                     |                                                                                                              |                                                  |
|                                                                                                                                                                                                                                                                                         |                                                                    |                                                                                                                                                     |                                                                                                              |                                                  |
|                                                                                                                                                                                                                                                                                         |                                                                    |                                                                                                                                                     |                                                                                                              |                                                  |
|                                                                                                                                                                                                                                                                                         |                                                                    |                                                                                                                                                     |                                                                                                              |                                                  |
|                                                                                                                                                                                                                                                                                         |                                                                    |                                                                                                                                                     |                                                                                                              |                                                  |
|                                                                                                                                                                                                                                                                                         |                                                                    |                                                                                                                                                     |                                                                                                              |                                                  |
|                                                                                                                                                                                                                                                                                         |                                                                    |                                                                                                                                                     |                                                                                                              |                                                  |
|                                                                                                                                                                                                                                                                                         |                                                                    |                                                                                                                                                     |                                                                                                              |                                                  |
| 7 Identify all remodial recognizes that he                                                                                                                                                                                                                                              | ava baan taka                                                      |                                                                                                                                                     |                                                                                                              |                                                  |
| 7. Identify all remedial measures that has Stations 12443+75 to 12544+06Activity s                                                                                                                                                                                                      |                                                                    | · · ·                                                                                                                                               |                                                                                                              | ken since the                                    |
| previous SWPPP inspection.                                                                                                                                                                                                                                                              |                                                                    |                                                                                                                                                     |                                                                                                              |                                                  |
|                                                                                                                                                                                                                                                                                         |                                                                    |                                                                                                                                                     |                                                                                                              |                                                  |
|                                                                                                                                                                                                                                                                                         |                                                                    |                                                                                                                                                     |                                                                                                              |                                                  |
|                                                                                                                                                                                                                                                                                         |                                                                    |                                                                                                                                                     |                                                                                                              |                                                  |
| Comments (Reference above questions                                                                                                                                                                                                                                                     | - '' '                                                             | <u> </u>                                                                                                                                            |                                                                                                              |                                                  |
| A SWPPP inspection was performed today be included in today's inspection were streams deficiencies observed at any of these stream devices(ECDs) along Yellow Finch Road, ac inspection area. Plastic sheeting is still in playinght-of-way(ROW) are in good repair and fur area today. | S-KL32, S-EF2<br>ns or their correscess road MVP<br>ace and preven | Ob, S-EF54, S-EF20a, S-EF19, S-CD sponding buffer zones. No issues we -MN-278.01. Stabilization continues ting further erosion on stockpiles in the | 12, and S-I1. There<br>ire observed with erc<br>to remain effective the<br>is area. ECDs on the<br>ire area. | were no<br>esion control<br>eroughout this<br>ee |
|                                                                                                                                                                                                                                                                                         |                                                                    |                                                                                                                                                     |                                                                                                              |                                                  |
|                                                                                                                                                                                                                                                                                         |                                                                    |                                                                                                                                                     |                                                                                                              |                                                  |
|                                                                                                                                                                                                                                                                                         |                                                                    |                                                                                                                                                     |                                                                                                              |                                                  |
|                                                                                                                                                                                                                                                                                         |                                                                    |                                                                                                                                                     |                                                                                                              |                                                  |
|                                                                                                                                                                                                                                                                                         |                                                                    |                                                                                                                                                     |                                                                                                              |                                                  |
|                                                                                                                                                                                                                                                                                         |                                                                    |                                                                                                                                                     |                                                                                                              |                                                  |
| Note: It is a condition of National Polluta                                                                                                                                                                                                                                             | _                                                                  |                                                                                                                                                     | •                                                                                                            |                                                  |
| maintenance program be conducted to p<br>weekly basis and after each stormwater                                                                                                                                                                                                         |                                                                    | •                                                                                                                                                   | •                                                                                                            |                                                  |