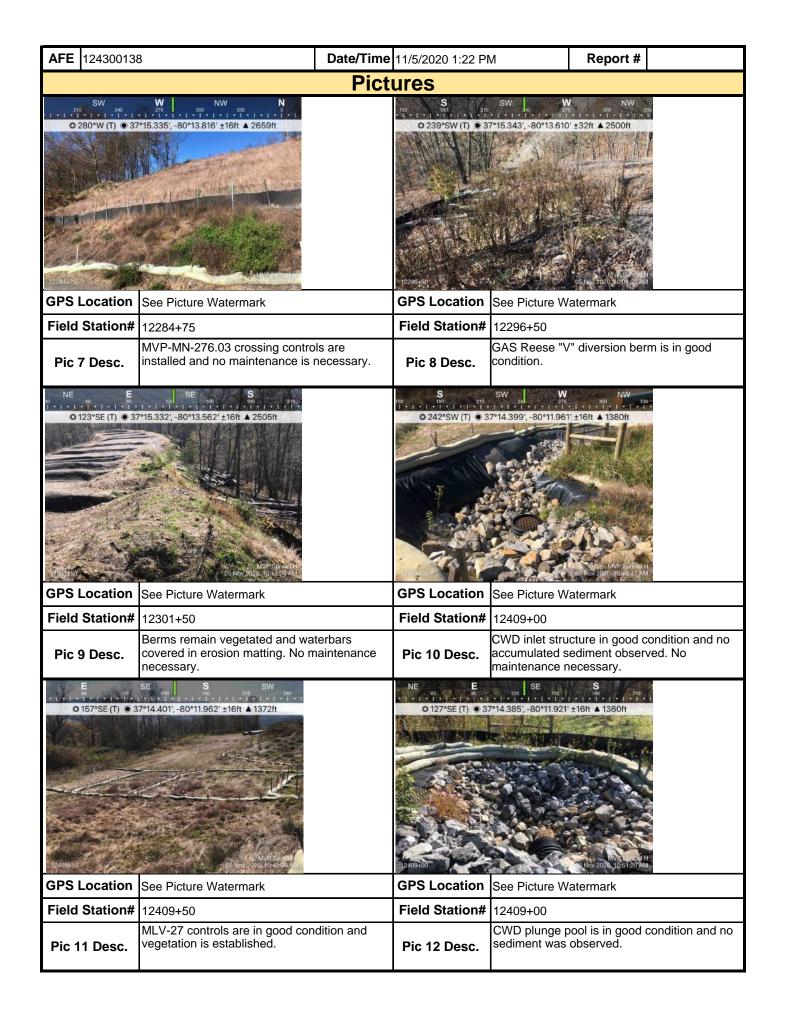

|                                                |                                       |                  |  |  |
| <b>Note:</b> It is a condition of National Pollut maintenance program be conducted to    | _                    | •                                              | · · · · · · · · · · · · · · · · · · · |                  |  |  |

weekly basis and after each stormwater event. Please list in the space provided comments to note if repairs or replacement are needed or have been made for BMPs as a result of the inspection. Failure to conduct the required inspection may result in permit suspension or the imposition of civil penalties. If supplemental monitoring is required

as part of a permit condition this form may be used to meet those monitoring requirements.







| Mour Mour                                                                                                                                                                                                                                                                                                 | va<br>Va | in<br>alley |               | Visu                                 | ual S    | Site Ins      | specti      | on F                    | Repo        | ort  |           |            |        |
|---------------------------------------------------------------------------------------------------------------------------------------------------------------------------------------------------------------------------------------------------------------------------------------------------