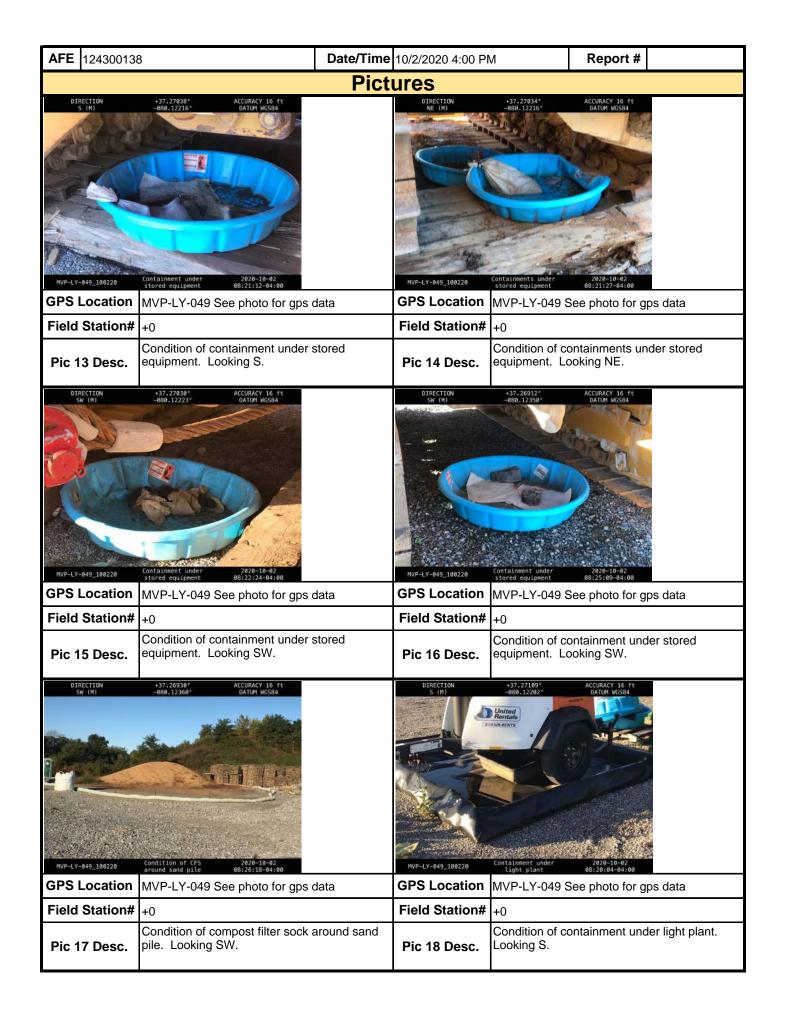

**Comments** (Reference above questions as appropriate.)

Summary Spread 10) El preformed SWPPP Inspection on Yard MVP-LY-049. Check MVP-LY-049 Check raingauge and found 0 rainfall in the gauge. Both rock entrances were in good condition, no sediment on the stone. The containments under the light plants were in good condition and free of stormwater. Landowner has removed equipment that was next to the compost filter sock and the feature W-CV21B leaving the area disturbed. The area has not been stabilized. The landowner used equipment approximately 66 feet west of the feature W-CV21B, leaving the soil disturbed. No impacts to feature. El will continue to monitor daily. The Compost filter sock, safety fence, signage, and buffers at features W-CV21A, W-CV21B in good condition and being observed by contractor. El check the amount of debris in the temporary trash transfer pit. All debris was inside the boundary of the pit. The containments and trays under the toilets were in good condition. El checked the boundary of the LOD and found the triple stack compost filter sock and the safety fence were functioning, but showing signs of weathering. Grasses and other vegetation have over grown the compost filter sock along the LOD. The compost filter sock around the sand pile was in good condition. EI check the equipment stored in the yard for leaks. No new leaks found. Containments have been placed under equipment with fluid drips. No vandalism to the equipment was noted. El inspected around the three hazardous waste dumpsters for the collection of contaminated materials located on the ROW stored in the yard. No leaks or debris were observed around the dumpsters. No loose trash was noted around the south dumpsters. El observed no loose trash in the yard. El check the stored and parked trucks for new leaks. No new leaks located. Containments have been placed under trucks found to dripping fluids. Security was on site. No other environmental issues were noted during today's inspection.