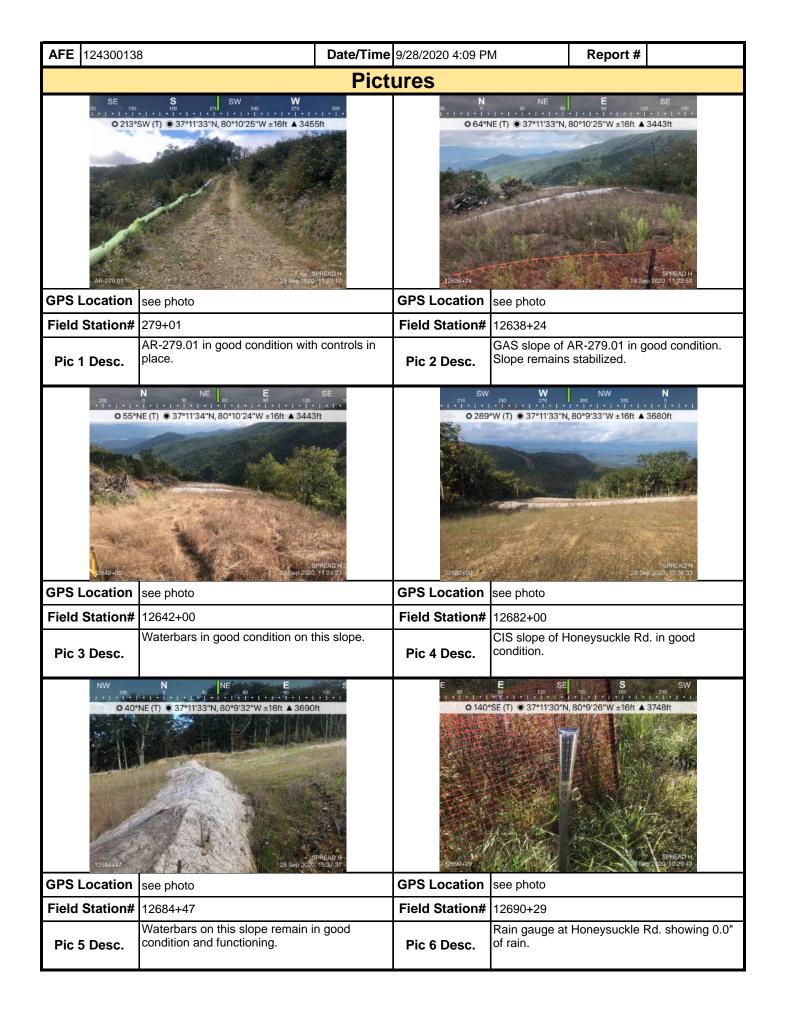

|                                                                                                                                                                      |                                                                                                                                                         | •                     |                  |  |  |  |  |  |

inspection may result in permit suspension or the imposition of civil penalties. If supplemental monitoring is required

as part of a permit condition this form may be used to meet those monitoring requirements.





| <b>AFE</b> 124300138 |                   | Date/Time | 9/28/2020 4:09 PN | 1         | Report # |  |  |  |  |  |
|----------------------|-------------------|-----------|-------------------|-----------|----------|--|--|--|--|--|
|                      |                   | Pictu     | ıres              |           |          |  |  |  |  |  |
|                      | Insert image here |           | Insert image here |           |          |  |  |  |  |  |
| GPS Location         |                   |           | GPS Location      |           |          |  |  |  |  |  |
| Field Station#       |                   |           | Field Station#    |           |          |  |  |  |  |  |
| Pic 13 Desc.         |                   |           | Pic 14 Desc.      |           |          |  |  |