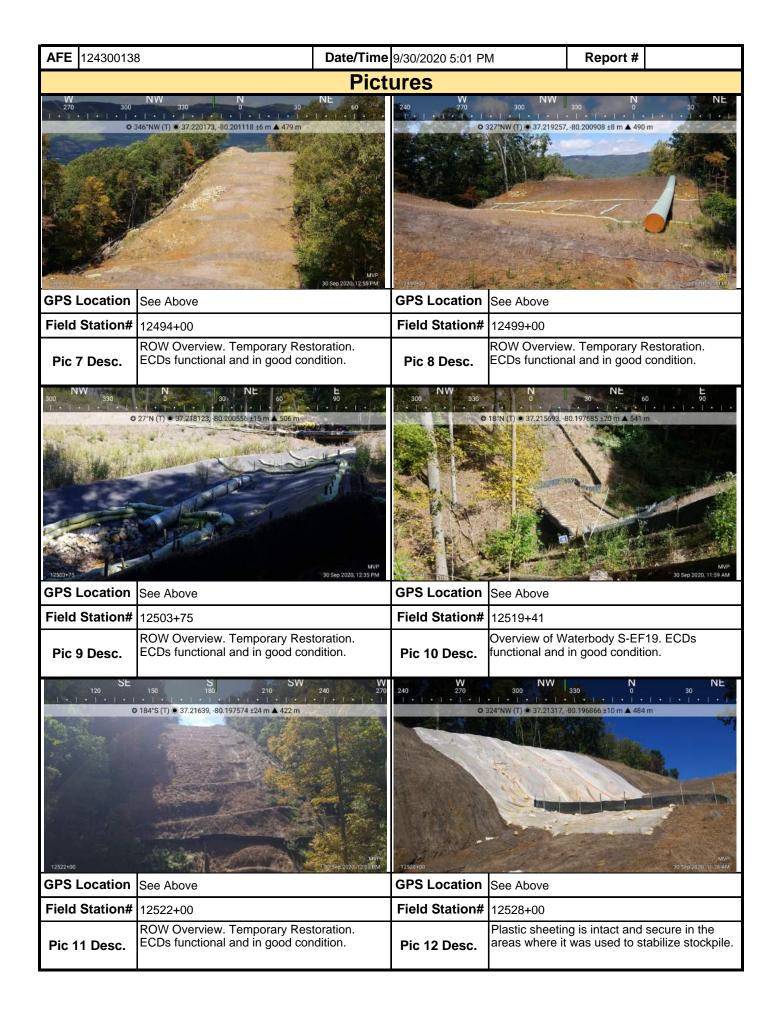

|                                                |
| Field Station#      | 12478+00                                                          |                                                                                        | Field Station#      | 12482+67                         |                                                 |                                                |
| Pic 5 Desc.         | ROW Overview. Temporary Rest ECDs functional and in good con      |                                                                                        | Pic 6 Desc.         |                                  |                                                 | 28 Overview.<br>s functional and               |

MVP-34 REV 3 Page 3 of 5



MVP-34 REV 3 Page 4 of 5



MVP-34 REV 3 Page 5 of 5

| Moun                                                                                                                                                                                    | ta<br>V | ain<br>Valley |               | Visu                                  | ıal S                         | Site Ins     | specti       | on Re      | epo    | rt              |      |                 |  |
|-----------------------------------------------------------------------------------------------------------------------------------------------------------------------------------------|---------|---------------|---------------|---------------------------------------|-------------------------------|--------------|--------------|------------|