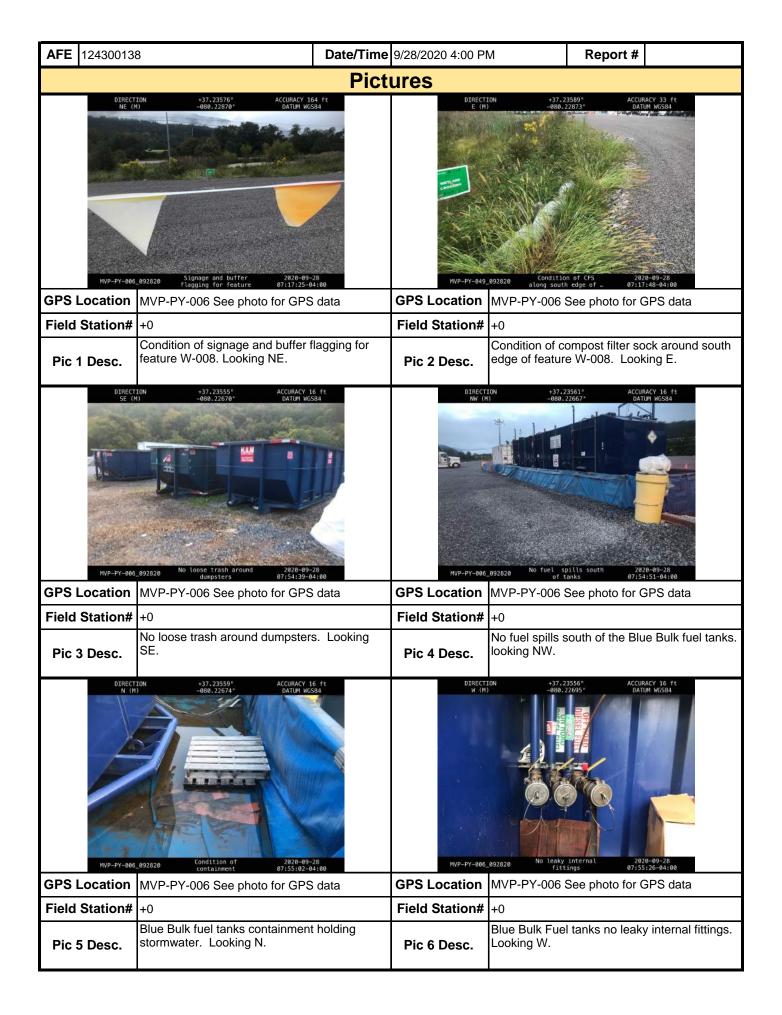

## **Comments** (Reference above questions as appropriate.)

(Summary Spread 9) El preformed SWPPP Inspection on Yard MVP-PY-006. Check the rain gauge in the yard MVP-PY-006 and found 0 rainfall in the raingauge. Both the rock entrances were in good condition. No sediment on the stone. The boundary flagging, marking the 100 foot buffer boundary and the signage were in place for the feature W-008. The triple stack compost filter sock along the south edge of feature W-008 was in good condition but over grown with vegetation. El observed no loose trash in the yard or around the dumpsters. No fuel spills were observed on either side of the bulk fuel tanks. The containment around the Blue Bulk Fuel Tank was holding some stormwater, lite sheen was noted. The Blue Bulk fuel tanks were inspected for leaky internal fittings. No leaky internal fittings were found. El inspected the nozzles, swivel fittings on both side of the Blue Bulk Fuel tanks. The nozzles and fittings were in good condition with no leaks. The black plastic drip pans were in place inside the containment at each nozzle for use when fueling trucks. Secondary containment was on site for tankers to park on during the off loading fuel at both the Blue Bulk Fuel tank and Off Road Fuel tanks. The containment under the DEF container was in good condition. The Off Road Fuel unit containment was holding stormwater, a lite sheen was found. El checked the internal drip tray in the Off Road bulk fuel unit. The drip tray was holding some stormwater. No leaky internal fittings were found. No debris or fluids were observed around the hazardous materials dumpsters. El inspected for fluid deposits around the remaining pieces of equipment, parked trucks and UTV's stored in the yard. No new fluid deposits were located under the equipment. The leaky equipment have containment pans in place. No vandalism to the equipment was observed. The four poly lined/rock berm containments were holding stormwater, no sheen was found. The triple stack compost filter sock along the yard LOD was functioning, but showing signs of weathering. Vegetation has over grown the sock along much of the LOD. The containments and trays under the toilets were in good condition. Secondary containment's under the light plants were in good condition, free of stormwater. No other environmental issues were noted during today's inspection.