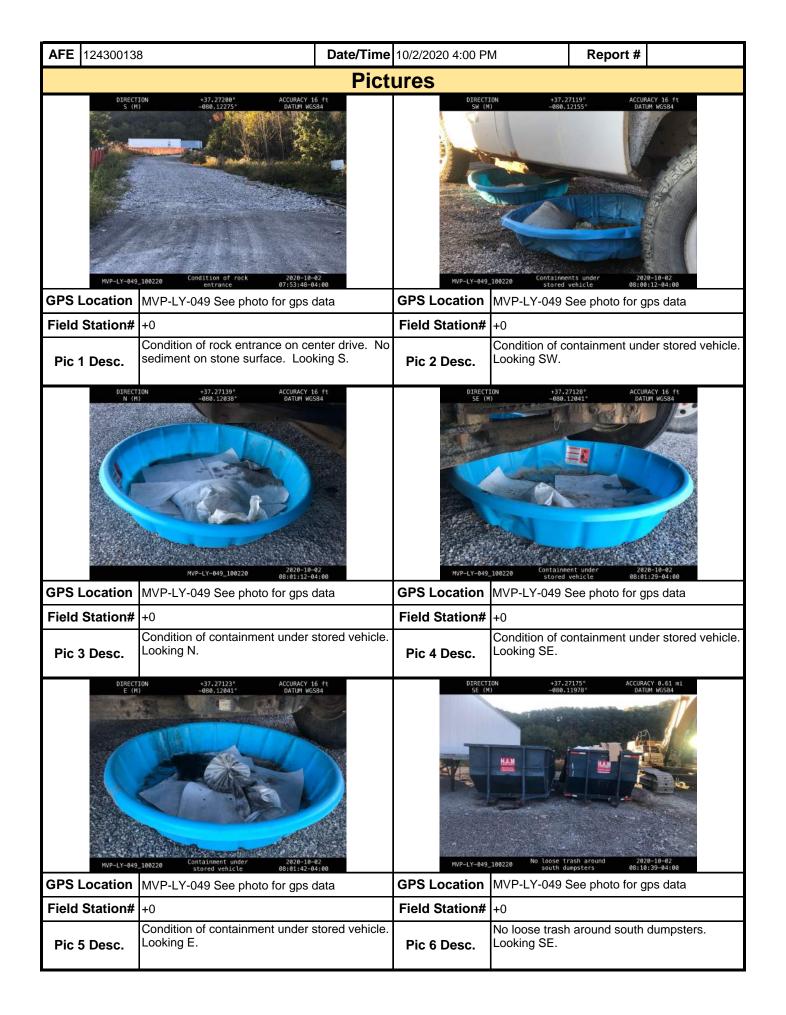

**Comments** (Reference above questions as appropriate.)

Summary Spread 10) El preformed SWPPP Inspection on Yard MVP-LY-049. Check MVP-LY-049 Check raingauge and found 0 rainfall in the gauge. Both rock entrances were in good condition, no sediment on the stone. The containments under the light plants were in good condition and free of stormwater. Landowner has removed equipment that was next to the compost filter sock and the feature W-CV21B leaving the area disturbed. The area has not been stabilized. The landowner used equipment approximately 66 feet west of the feature W-CV21B, leaving the soil disturbed. No impacts to feature. El will continue to monitor daily. The Compost filter sock, safety fence, signage, and buffers at features W-CV21A, W-CV21B in good condition and being observed by contractor. El check the amount of debris in the temporary trash transfer pit. All debris was inside the boundary of the pit. The containments and trays under the toilets were in good condition. El checked the boundary of the LOD and found the triple stack compost filter sock and the safety fence were functioning, but showing signs of weathering. Grasses and other vegetation have over grown the compost filter sock along the LOD. The compost filter sock around the sand pile was in good condition. EI check the equipment stored in the yard for leaks. No new leaks found. Containments have been placed under equipment with fluid drips. No vandalism to the equipment was noted. El inspected around the three hazardous waste dumpsters for the collection of contaminated materials located on the ROW stored in the yard. No leaks or debris were observed around the dumpsters. No loose trash was noted around the south dumpsters. El observed no loose trash in the yard. El check the stored and parked trucks for new leaks. No new leaks located. Containments have been placed under trucks found to dripping fluids. Security was on site. No other environmental issues were noted during today's inspection.