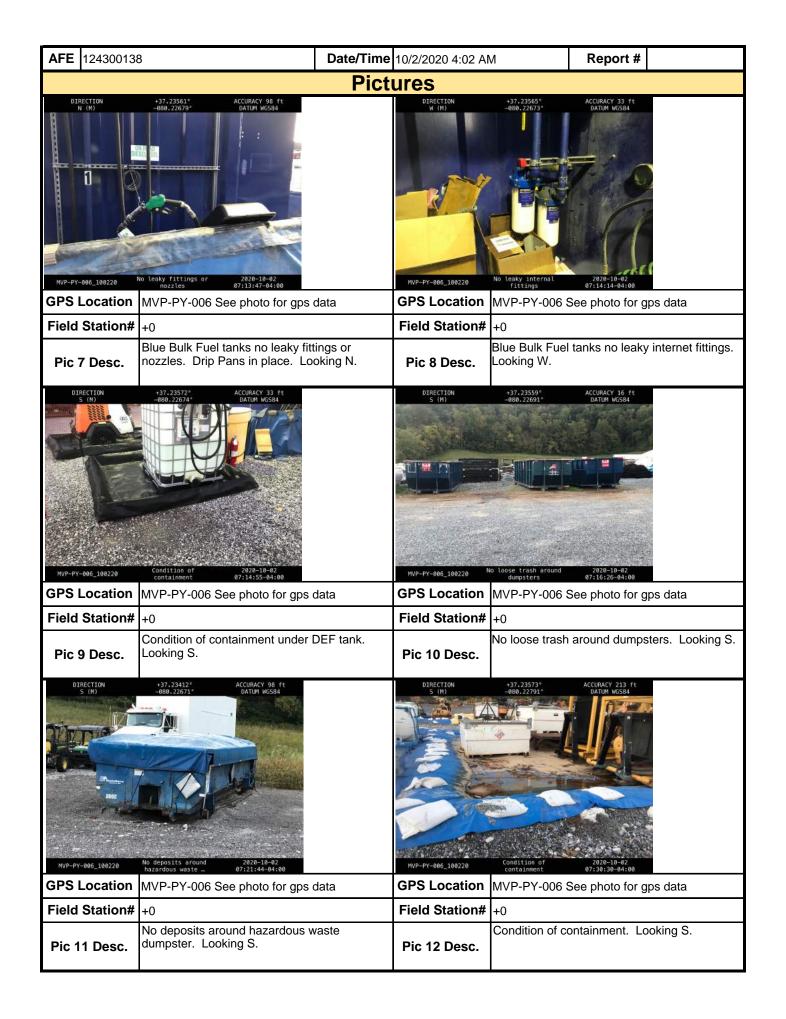

## **Comments** (Reference above questions as appropriate.)

(Summary Spread 9) El preformed SWPPP Inspection on Yard MVP-PY-006. Check the rain gauge in the yard MVP-PY-006 and found 0 rainfall in the raingauge. Both the rock entrances were in good condition. No sediment on the stone. The boundary flagging, marking the 100 foot buffer boundary and the signage were in place for the feature W-008. The triple stack compost filter sock along the south edge of feature W-008 was in good condition but over grown with vegetation. El observed no loose trash in the yard or around the dumpsters. No fuel spills were observed on either side of the bulk fuel tanks. The containment around the Blue Bulk Fuel Tank was holding some stormwater, lite sheen was noted. The Blue Bulk fuel tanks were inspected for leaky internal fittings. No leaky internal fittings were found. El inspected the nozzles, swivel fittings on both side of the Blue Bulk Fuel tanks. The nozzles and fittings were in good condition with no leaks. The black plastic drip pans were in place inside the containment at each nozzle for use when fueling trucks. Secondary containment was on site for tankers to park on during the off loading fuel at both the Blue Bulk Fuel tank and Off Road Fuel tanks. The containment under the DEF container was in good condition. The Off Road Fuel unit containment was holding stormwater, a lite sheen was found. El checked the internal drip tray in the Off Road bulk fuel unit. The drip tray was holding some stormwater. No leaky internal fittings were found. No debris or fluids were observed around the hazardous materials dumpsters. El inspected for fluid deposits around the remaining pieces of equipment, parked trucks and UTV's stored in the yard. No new fluid deposits were located under the equipment. The leaky equipment have containment pans in place. No vandalism to the equipment was observed. The four poly lined/rock berm containments were holding stormwater, no sheen was found. The triple stack compost filter sock along the yard LOD was functioning, but showing signs of weathering. Vegetation has over grown the sock along much of the LOD. The containments and trays under the toilets were in good condition. Secondary containment's under the light plants were in good condition, free of stormwater. No other environmental issues were noted during today's inspection.