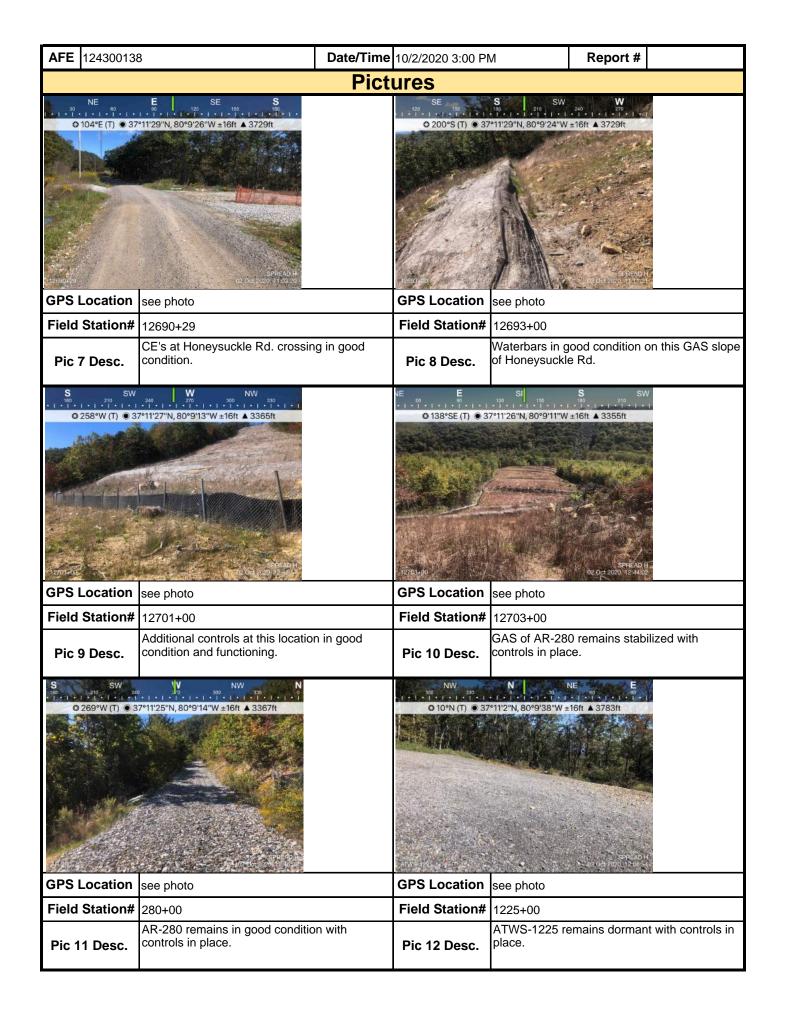

| _                       |                                    |                       |            |
| eekly basis and after each stormwa                                                                                    | iter event. Please li   | st in the space provided comm      | nents to note if repa | irs or     |
| placement are needed or have bee                                                                                      | en made for BMPs a      | s a result of the inspection. Fa   | ailure to conduct the | e required |

inspection may result in permit suspension or the imposition of civil penalties. If supplemental monitoring is required

as part of a permit condition this form may be used to meet those monitoring requirements.





| <b>AFE</b> 124300138 | }                 | <b>Date/Time</b> 10/2/2020 3:00 P | me 10/2/2020 3:00 PM Report # |          |   |  |  |
|----------------------|-------------------|-----------------------------------|-------------------------------|----------|---|--|--|
|                      |                   | <b>Pictures</b>                   |                               |          |   |  |  |
|                      | Insert image here |                                   | Insert im                     | age here |   |  |  |
| GPS Location         |                   | GPS Location                      |                               |          |   |  |  |
| Field Station#       |                   | Field Station#                    |                               |          |   |