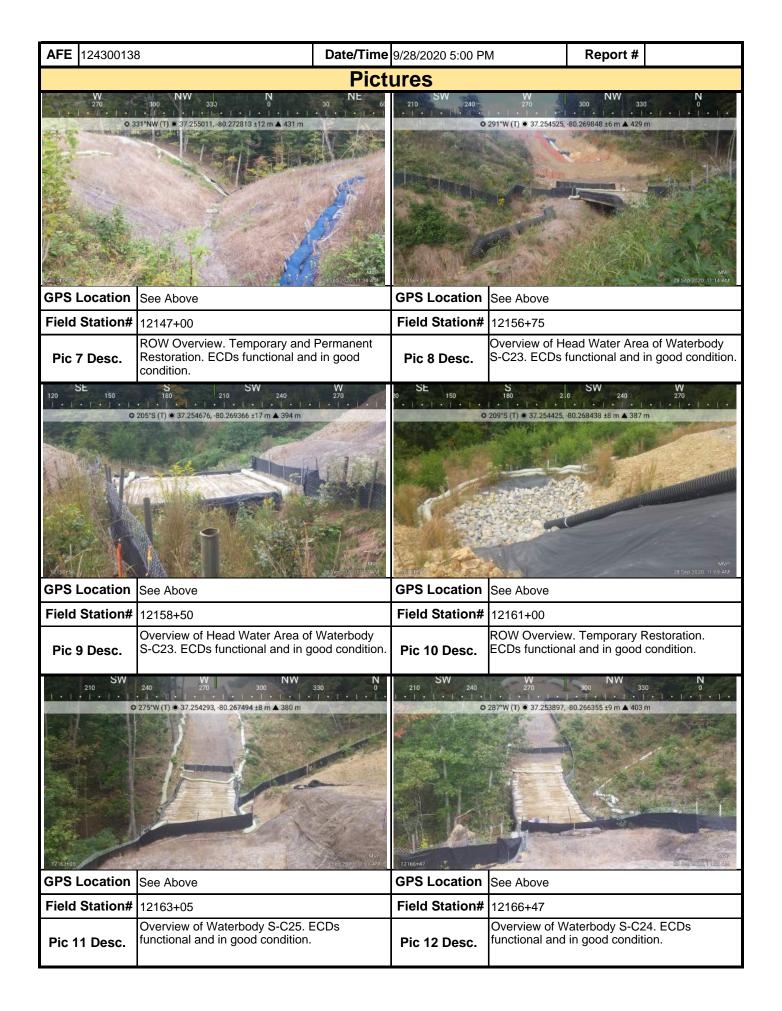

One new punchlist item was | .5, W-C5, S-C25, Sable, with all constr<br>s added this day. F | S-C24, S-C21,<br>ruction<br>Repair |

**Note:** It is a condition of National Pollutant Discharge Elimination System and Erosion and Sediment permits that a maintenance program be conducted to provide for the operation and maintenance of all BMPs to be inspected on a weekly basis and after each stormwater event. Please list in the space provided comments to note if repairs or replacement are needed or have been made for BMPs as a result of the inspection. Failure to conduct the required inspection may result in permit suspension or the imposition of civil penalties. If supplemental monitoring is required as part of a permit condition this form may be used to meet those monitoring requirements.







| Mour Mour                                                                                                                                                                                             | nta<br>V | ain<br>/alley |               | Visu                                 | ıal S                       | Site Ins                        | specti       | on Re                  | ро                    | rt              |       |                 |
|-------------------------------------------------------------------------------------------------------------------------------------------------------------------------------------------------------|----------|---------------|---------------|--------------------------------------|-----------------------------|---------------------------