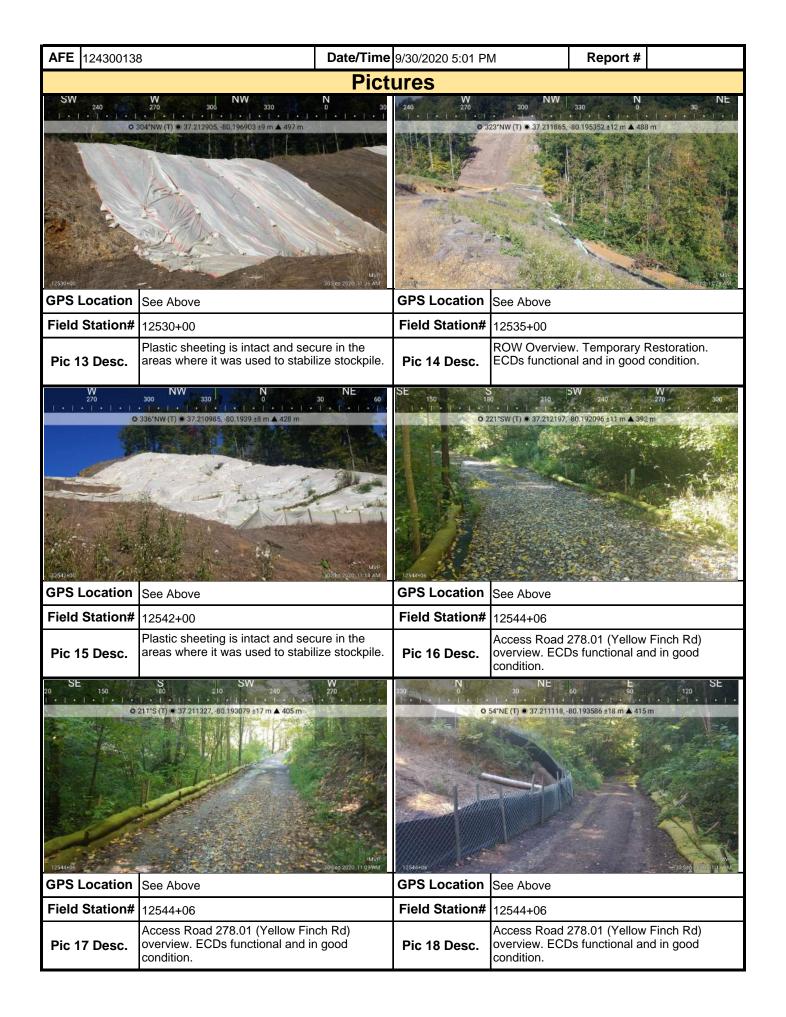

|                                                |
| Field Station#      | 12478+00                                                          |                                                                                        | Field Station#      | 12482+67                         |                                                 |                                                |
| Pic 5 Desc.         | ROW Overview. Temporary Rest ECDs functional and in good con      |                                                                                        | Pic 6 Desc.         |                                  |                                                 | 28 Overview.<br>s functional and               |

MVP-34 REV 3 Page 3 of 5



MVP-34 REV 3 Page 4 of 5



MVP-34 REV 3 Page 5 of 5

| Moun                                                                                                                                                                                    | ta<br>V | ain<br>Valley |               | Visu                                  | ıal S                         | Site Ins     | specti       | on Re      | epo    | rt              |      |                 |  |
|-----------------------------------------------------------------------------------------------------------------------------------------------------------------------------------------|---------|---------------|---------------|---------------------------------------|-------------------------------|--------------|--------------|------------|--------|-----------------|-