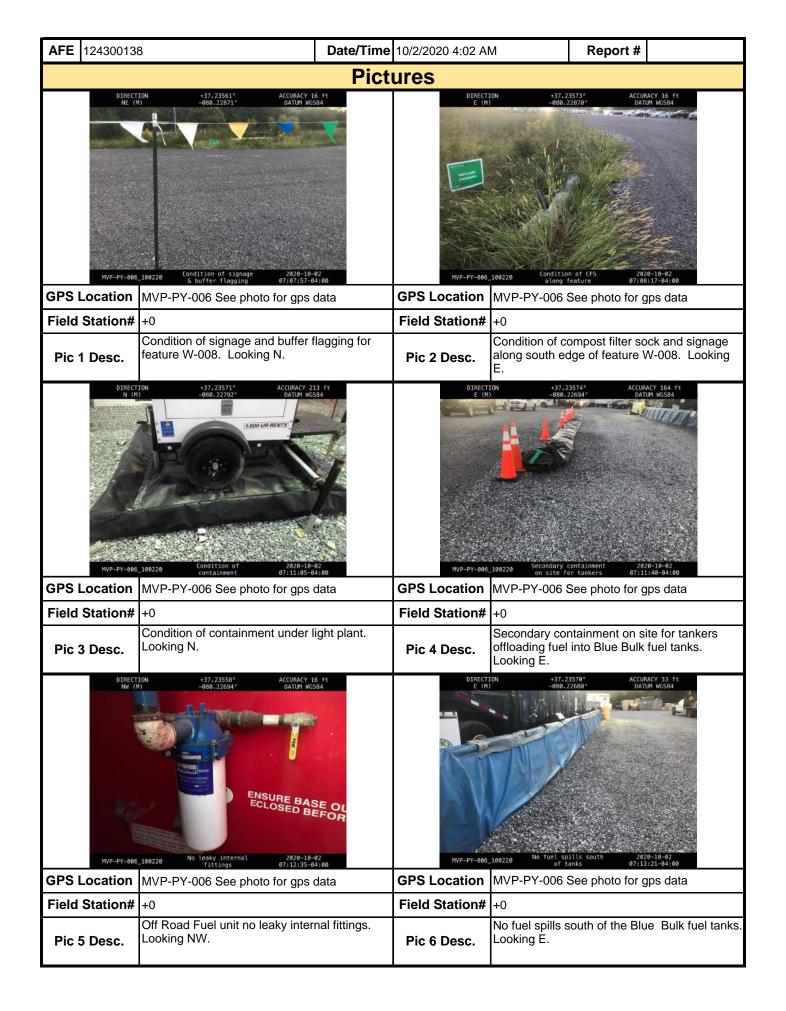

## **Comments** (Reference above questions as appropriate.)

(Summary Spread 9) El preformed SWPPP Inspection on Yard MVP-PY-006. Check the rain gauge in the yard MVP-PY-006 and found 0 rainfall in the raingauge. Both the rock entrances were in good condition. No sediment on the stone. The boundary flagging, marking the 100 foot buffer boundary and the signage were in place for the feature W-008. The triple stack compost filter sock along the south edge of feature W-008 was in good condition but over grown with vegetation. El observed no loose trash in the yard or around the dumpsters. No fuel spills were observed on either side of the bulk fuel tanks. The containment around the Blue Bulk Fuel Tank was holding some stormwater, lite sheen was noted. The Blue Bulk fuel tanks were inspected for leaky internal fittings. No leaky internal fittings were found. El inspected the nozzles, swivel fittings on both side of the Blue Bulk Fuel tanks. The nozzles and fittings were in good condition with no leaks. The black plastic drip pans were in place inside the containment at each nozzle for use when fueling trucks. Secondary containment was on site for tankers to park on during the off loading fuel at both the Blue Bulk Fuel tank and Off Road Fuel tanks. The containment under the DEF container was in good condition. The Off Road Fuel unit containment was holding stormwater, a lite sheen was found. El checked the internal drip tray in the Off Road bulk fuel unit. The drip tray was holding some stormwater. No leaky internal fittings were found. No debris or fluids were observed around the hazardous materials dumpsters. El inspected for fluid deposits around the remaining pieces of equipment, parked trucks and UTV's stored in the yard. No new fluid deposits were located under the equipment. The leaky equipment have containment pans in place. No vandalism to the equipment was observed. The four poly lined/rock berm containments were holding stormwater, no sheen was found. The triple stack compost filter sock along the yard LOD was functioning, but showing signs of weathering. Vegetation has over grown the sock along much of the LOD. The containments and trays under the toilets were in good condition. Secondary containment's under the light plants were in good condition, free of stormwater. No other environmental issues were noted during today's inspection.