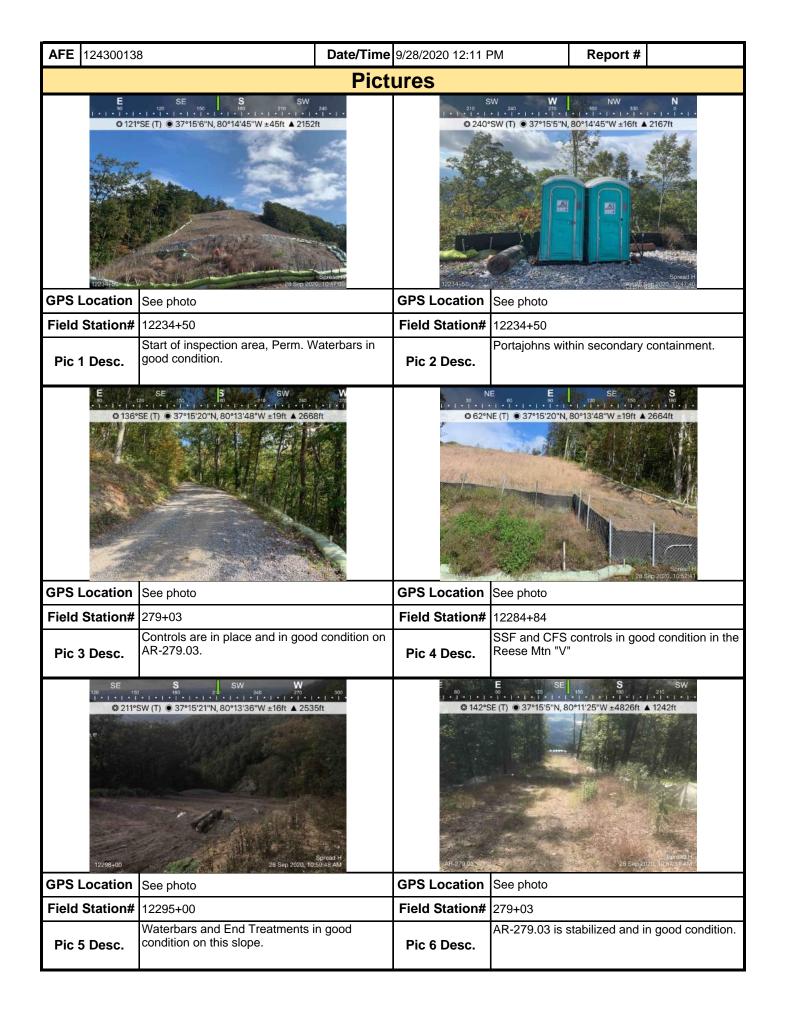

## **Comments** (Reference above questions as appropriate.)

(Summary Spread 9) El preformed SWPPP Inspection on Yard MVP-PY-006. Check the rain gauge in the yard MVP-PY-006 and found 0 rainfall in the raingauge. Both the rock entrances were in good condition. No sediment on the stone. The boundary flagging, marking the 100 foot buffer boundary and the signage were in place for the feature W-008. The triple stack compost filter sock along the south edge of feature W-008 was in good condition but over grown with vegetation. El observed no loose trash in the yard or around the dumpsters. No fuel spills were observed on either side of the bulk fuel tanks. The containment around the Blue Bulk Fuel Tank was holding some stormwater, lite sheen was noted. The Blue Bulk fuel tanks were inspected for leaky internal fittings. No leaky internal fittings were found. El inspected the nozzles, swivel fittings on both side of the Blue Bulk Fuel tanks. The nozzles and fittings were in good condition with no leaks. The black plastic drip pans were in place inside the containment at each nozzle for use when fueling trucks. Secondary containment was on site for tankers to park on during the off loading fuel at both the Blue Bulk Fuel tank and Off Road Fuel tanks. The containment under the DEF container was in good condition. The Off Road Fuel unit containment was holding stormwater, a lite sheen was found. El checked the internal drip tray in the Off Road bulk fuel unit. The drip tray was holding some stormwater. No leaky internal fittings were found. No debris or fluids were observed around the hazardous materials dumpsters. El inspected for fluid deposits around the remaining pieces of equipment, parked trucks and UTV's stored in the yard. No new fluid deposits were located under the equipment. The leaky equipment have containment pans in place. No vandalism to the equipment was observed. The four poly lined/rock berm containments were holding stormwater, no sheen was found. The triple stack compost filter sock along the yard LOD was functioning, but showing signs of weathering. Vegetation has over grown the sock along much of the LOD. The containments and trays under the toilets were in good condition. Secondary containment's under the light plants were in good condition, free of stormwater. No other environmental issues were noted during today's inspection.