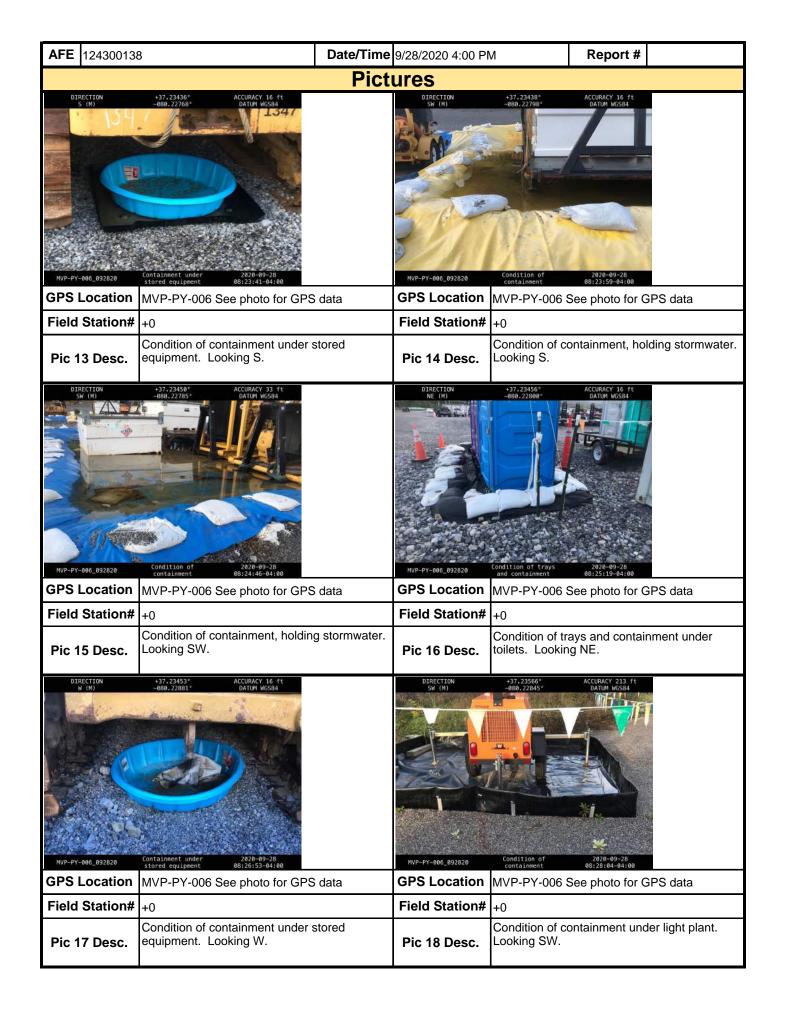

## **Comments** (Reference above questions as appropriate.)

(Summary Spread 9) El preformed SWPPP Inspection on Yard MVP-PY-006. Check the rain gauge in the yard MVP-PY-006 and found 0 rainfall in the raingauge. Both the rock entrances were in good condition. No sediment on the stone. The boundary flagging, marking the 100 foot buffer boundary and the signage were in place for the feature W-008. The triple stack compost filter sock along the south edge of feature W-008 was in good condition but over grown with vegetation. El observed no loose trash in the yard or around the dumpsters. No fuel spills were observed on either side of the bulk fuel tanks. The containment around the Blue Bulk Fuel Tank was holding some stormwater, lite sheen was noted. The Blue Bulk fuel tanks were inspected for leaky internal fittings. No leaky internal fittings were found. El inspected the nozzles, swivel fittings on both side of the Blue Bulk Fuel tanks. The nozzles and fittings were in good condition with no leaks. The black plastic drip pans were in place inside the containment at each nozzle for use when fueling trucks. Secondary containment was on site for tankers to park on during the off loading fuel at both the Blue Bulk Fuel tank and Off Road Fuel tanks. The containment under the DEF container was in good condition. The Off Road Fuel unit containment was holding stormwater, a lite sheen was found. El checked the internal drip tray in the Off Road bulk fuel unit. The drip tray was holding some stormwater. No leaky internal fittings were found. No debris or fluids were observed around the hazardous materials dumpsters. El inspected for fluid deposits around the remaining pieces of equipment, parked trucks and UTV's stored in the yard. No new fluid deposits were located under the equipment. The leaky equipment have containment pans in place. No vandalism to the equipment was observed. The four poly lined/rock berm containments were holding stormwater, no sheen was found. The triple stack compost filter sock along the yard LOD was functioning, but showing signs of weathering. Vegetation has over grown the sock along much of the LOD. The containments and trays under the toilets were in good condition. Secondary containment's under the light plants were in good condition, free of stormwater. No other environmental issues were noted during today's inspection.