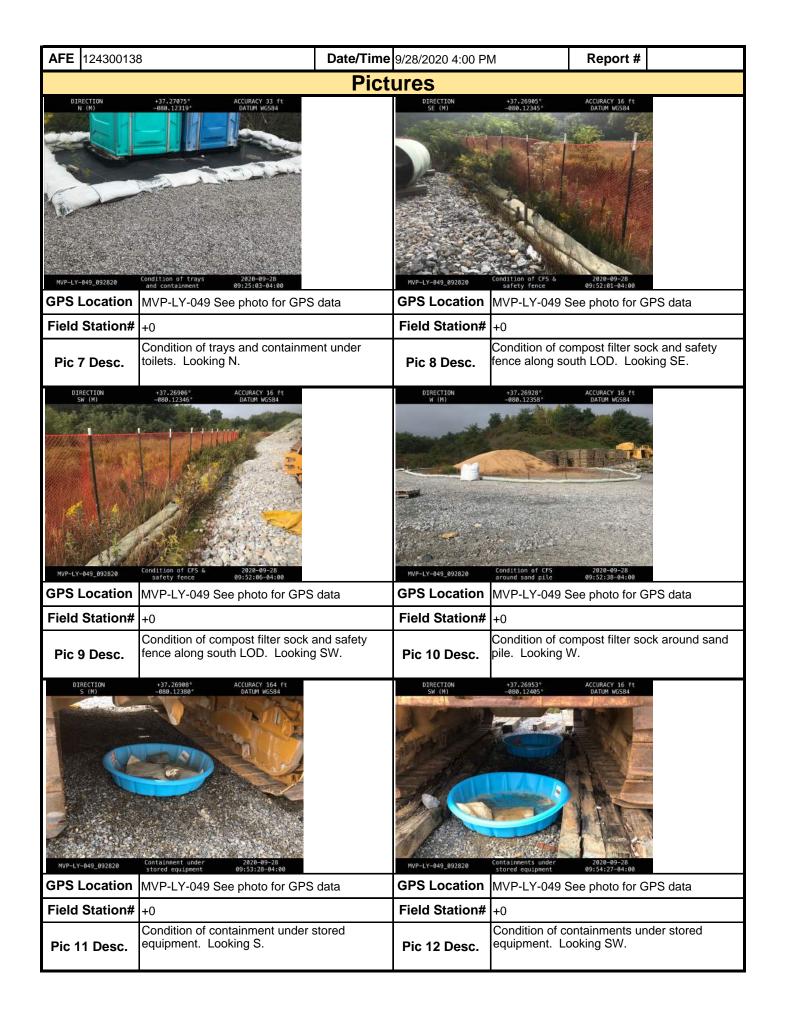

**Comments** (Reference above questions as appropriate.)

Summary Spread 10) El preformed SWPPP Inspection on Yard MVP-LY-049. Check MVP-LY-049 Check raingauge and found 0 rainfall in the gauge. Both rock entrances were in good condition, no sediment on the stone. The containments under the light plants were in good condition and free of stormwater. Landowner has removed equipment that was next to the compost filter sock and the feature W-CV21B leaving the area disturbed. The area has not been stabilized. The landowner used equipment approximately 66 feet west of the feature W-CV21B, leaving the soil disturbed. No impacts to feature. El will continue to monitor daily. The Compost filter sock, safety fence, signage, and buffers at features W-CV21A, W-CV21B in good condition and being observed by contractor. El check the amount of debris in the temporary trash transfer pit. All debris was inside the boundary of the pit. The containments and trays under the toilets were in good condition. El checked the boundary of the LOD and found the triple stack compost filter sock and the safety fence were functioning, but showing signs of weathering. Grasses and other vegetation have over grown the compost filter sock along the LOD. The compost filter sock around the sand pile was in good condition. EI check the equipment stored in the yard for leaks. No new leaks found. Containments have been placed under equipment with fluid drips. No vandalism to the equipment was noted. El inspected around the three hazardous waste dumpsters for the collection of contaminated materials located on the ROW stored in the yard. No leaks or debris were observed around the dumpsters. No loose trash was noted around the south dumpsters. El observed no loose trash in the yard. El check the stored and parked trucks for new leaks. No new leaks located. Containments have been placed under trucks found to dripping fluids. Security was on site. No other environmental issues were noted during today's inspection.