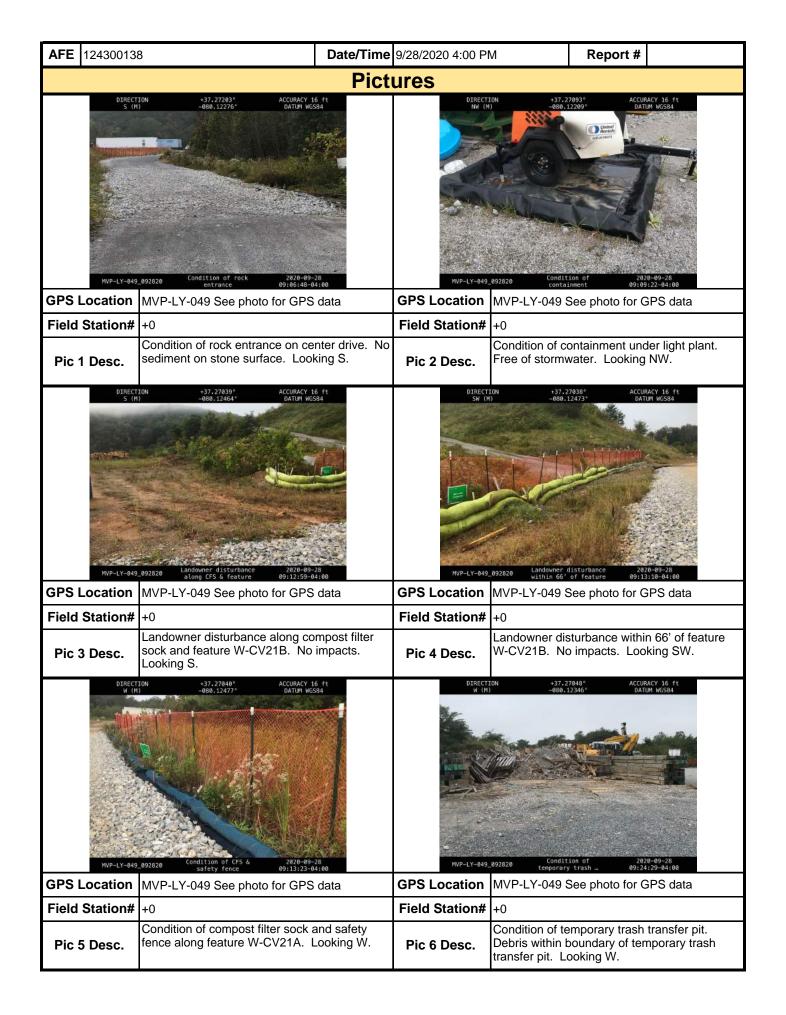

**Comments** (Reference above questions as appropriate.)

Summary Spread 10) El preformed SWPPP Inspection on Yard MVP-LY-049. Check MVP-LY-049 Check raingauge and found 0 rainfall in the gauge. Both rock entrances were in good condition, no sediment on the stone. The containments under the light plants were in good condition and free of stormwater. Landowner has removed equipment that was next to the compost filter sock and the feature W-CV21B leaving the area disturbed. The area has not been stabilized. The landowner used equipment approximately 66 feet west of the feature W-CV21B, leaving the soil disturbed. No impacts to feature. El will continue to monitor daily. The Compost filter sock, safety fence, signage, and buffers at features W-CV21A, W-CV21B in good condition and being observed by contractor. El check the amount of debris in the temporary trash transfer pit. All debris was inside the boundary of the pit. The containments and trays under the toilets were in good condition. El checked the boundary of the LOD and found the triple stack compost filter sock and the safety fence were functioning, but showing signs of weathering. Grasses and other vegetation have over grown the compost filter sock along the LOD. The compost filter sock around the sand pile was in good condition. EI check the equipment stored in the yard for leaks. No new leaks found. Containments have been placed under equipment with fluid drips. No vandalism to the equipment was noted. El inspected around the three hazardous waste dumpsters for the collection of contaminated materials located on the ROW stored in the yard. No leaks or debris were observed around the dumpsters. No loose trash was noted around the south dumpsters. El observed no loose trash in the yard. El check the stored and parked trucks for new leaks. No new leaks located. Containments have been placed under trucks found to dripping fluids. Security was on site. No other environmental issues were noted during today's inspection.