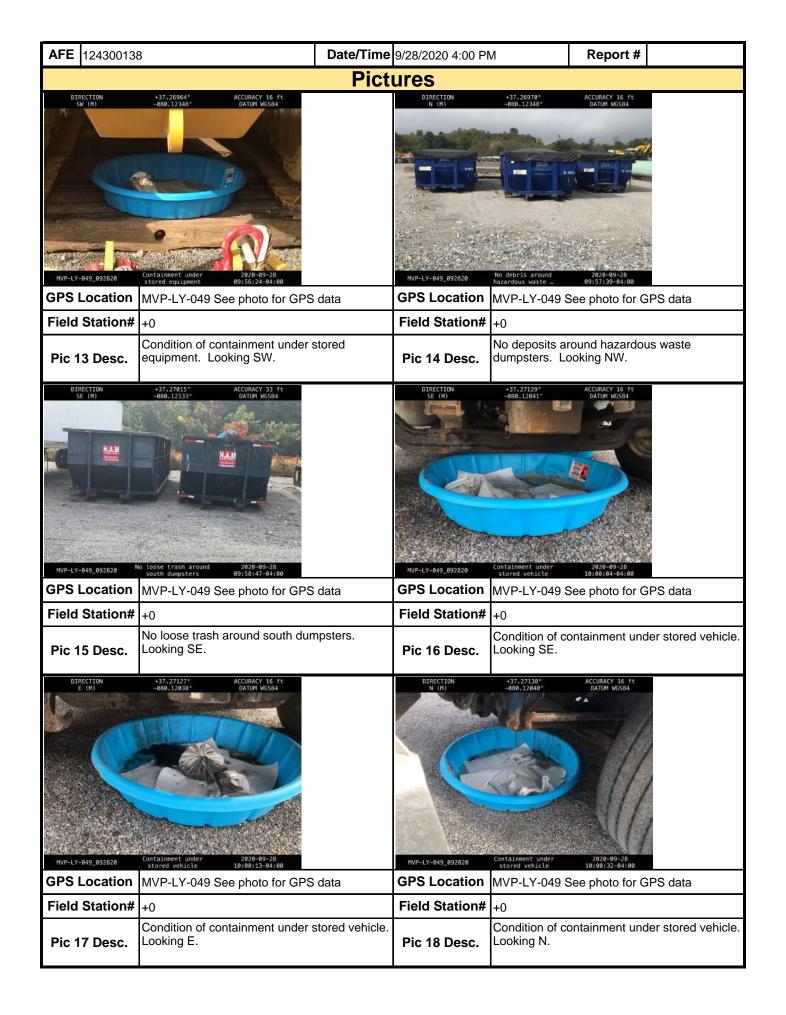

**Comments** (Reference above questions as appropriate.)

Summary Spread 10) El preformed SWPPP Inspection on Yard MVP-LY-049. Check MVP-LY-049 Check raingauge and found 0 rainfall in the gauge. Both rock entrances were in good condition, no sediment on the stone. The containments under the light plants were in good condition and free of stormwater. Landowner has removed equipment that was next to the compost filter sock and the feature W-CV21B leaving the area disturbed. The area has not been stabilized. The landowner used equipment approximately 66 feet west of the feature W-CV21B, leaving the soil disturbed. No impacts to feature. El will continue to monitor daily. The Compost filter sock, safety fence, signage, and buffers at features W-CV21A, W-CV21B in good condition and being observed by contractor. El check the amount of debris in the temporary trash transfer pit. All debris was inside the boundary of the pit. The containments and trays under the toilets were in good condition. El checked the boundary of the LOD and found the triple stack compost filter sock and the safety fence were functioning, but showing signs of weathering. Grasses and other vegetation have over grown the compost filter sock along the LOD. The compost filter sock around the sand pile was in good condition. EI check the equipment stored in the yard for leaks. No new leaks found. Containments have been placed under equipment with fluid drips. No vandalism to the equipment was noted. El inspected around the three hazardous waste dumpsters for the collection of contaminated materials located on the ROW stored in the yard. No leaks or debris were observed around the dumpsters. No loose trash was noted around the south dumpsters. El observed no loose trash in the yard. El check the stored and parked trucks for new leaks. No new leaks located. Containments have been placed under trucks found to dripping fluids. Security was on site. No other environmental issues were noted during today's inspection.