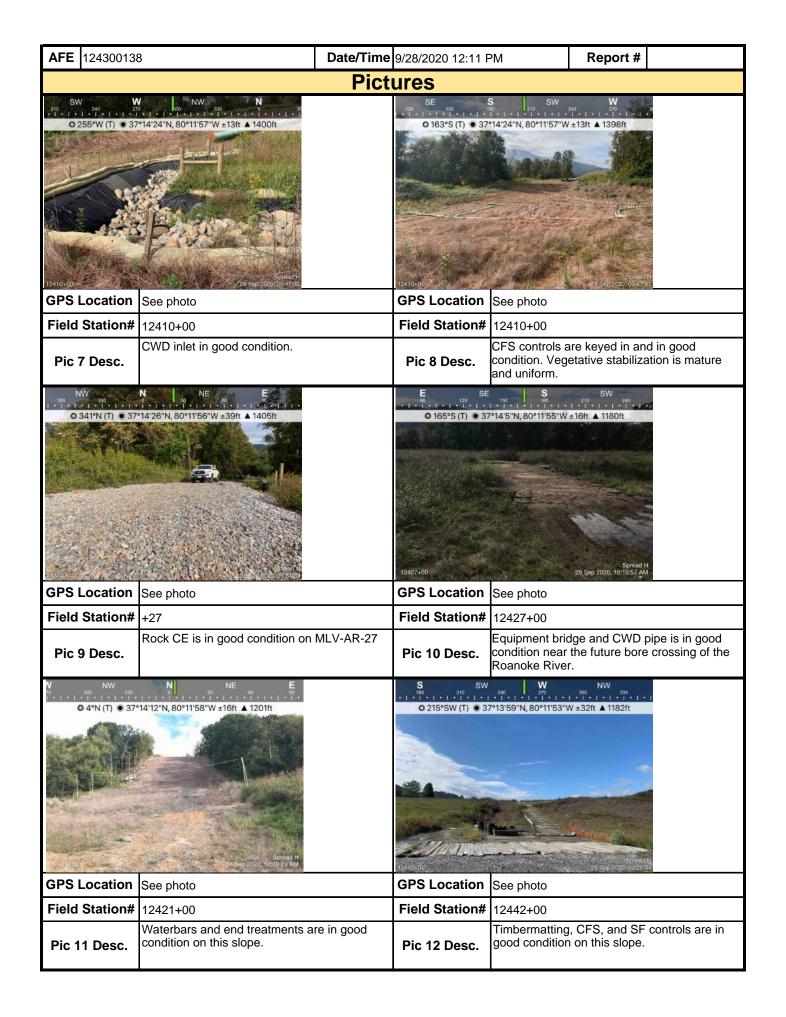

## **Comments** (Reference above questions as appropriate.)

(Summary Spread 9) El preformed SWPPP Inspection on Yard MVP-PY-006. Check the rain gauge in the yard MVP-PY-006 and found 0 rainfall in the raingauge. Both the rock entrances were in good condition. No sediment on the stone. The boundary flagging, marking the 100 foot buffer boundary and the signage were in place for the feature W-008. The triple stack compost filter sock along the south edge of feature W-008 was in good condition but over grown with vegetation. El observed no loose trash in the yard or around the dumpsters. No fuel spills were observed on either side of the bulk fuel tanks. The containment around the Blue Bulk Fuel Tank was holding some stormwater, lite sheen was noted. The Blue Bulk fuel tanks were inspected for leaky internal fittings. No leaky internal fittings were found. El inspected the nozzles, swivel fittings on both side of the Blue Bulk Fuel tanks. The nozzles and fittings were in good condition with no leaks. The black plastic drip pans were in place inside the containment at each nozzle for use when fueling trucks. Secondary containment was on site for tankers to park on during the off loading fuel at both the Blue Bulk Fuel tank and Off Road Fuel tanks. The containment under the DEF container was in good condition. The Off Road Fuel unit containment was holding stormwater, a lite sheen was found. El checked the internal drip tray in the Off Road bulk fuel unit. The drip tray was holding some stormwater. No leaky internal fittings were found. No debris or fluids were observed around the hazardous materials dumpsters. El inspected for fluid deposits around the remaining pieces of equipment, parked trucks and UTV's stored in the yard. No new fluid deposits were located under the equipment. The leaky equipment have containment pans in place. No vandalism to the equipment was observed. The four poly lined/rock berm containments were holding stormwater, no sheen was found. The triple stack compost filter sock along the yard LOD was functioning, but showing signs of weathering. Vegetation has over grown the sock along much of the LOD. The containments and trays under the toilets were in good condition. Secondary containment's under the light plants were in good condition, free of stormwater. No other environmental issues were noted during today's inspection.