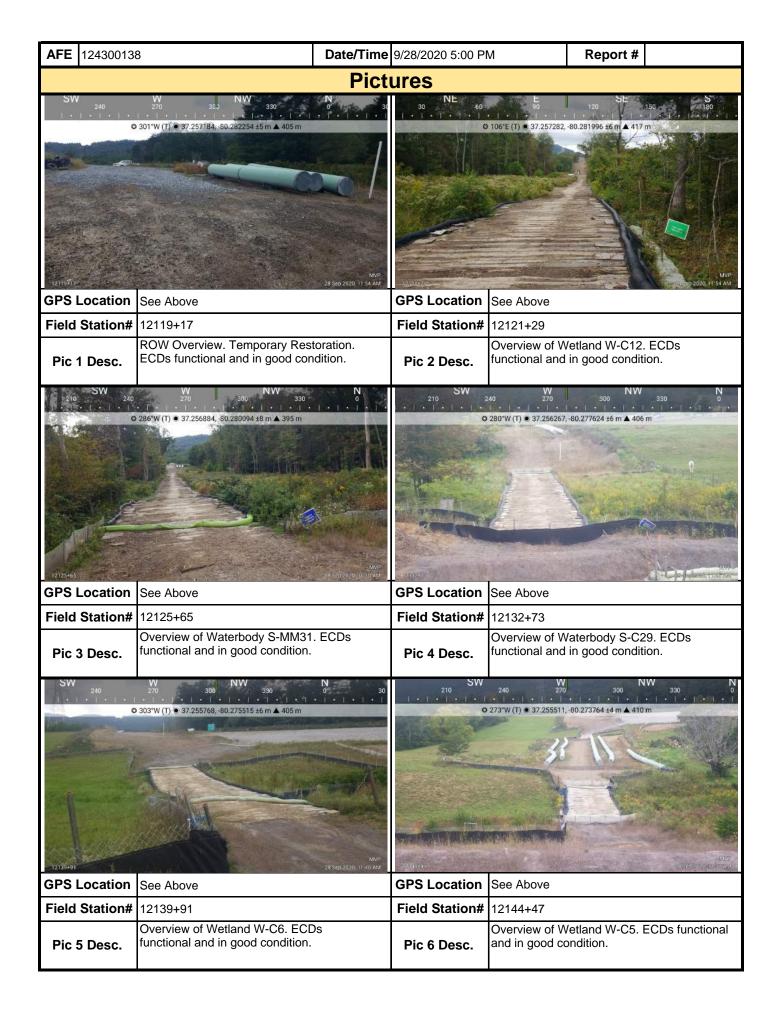

. One new punchlist item was | .5, W-C5, S-C25, Sable, with all constr<br>s added this day. F | S-C24, S-C21,<br>ruction<br>Repair |

**Note:** It is a condition of National Pollutant Discharge Elimination System and Erosion and Sediment permits that a maintenance program be conducted to provide for the operation and maintenance of all BMPs to be inspected on a weekly basis and after each stormwater event. Please list in the space provided comments to note if repairs or replacement are needed or have been made for BMPs as a result of the inspection. Failure to conduct the required inspection may result in permit suspension or the imposition of civil penalties. If supplemental monitoring is required as part of a permit condition this form may be used to meet those monitoring requirements.







| Mour Mour                                                                                                                                                                                             | nta<br>V | ain<br>/alley |               | Visu                                 | ıal S                       | Site Ins                        | specti       | on Re                  | ро                    | rt              |       |                 |
|-------------------------------------------------------------------------------------------------------------------------------------------------------------------------------------------------------|----------|---------------|---------------|--------------------------------------|-----------------------------|-------------------------