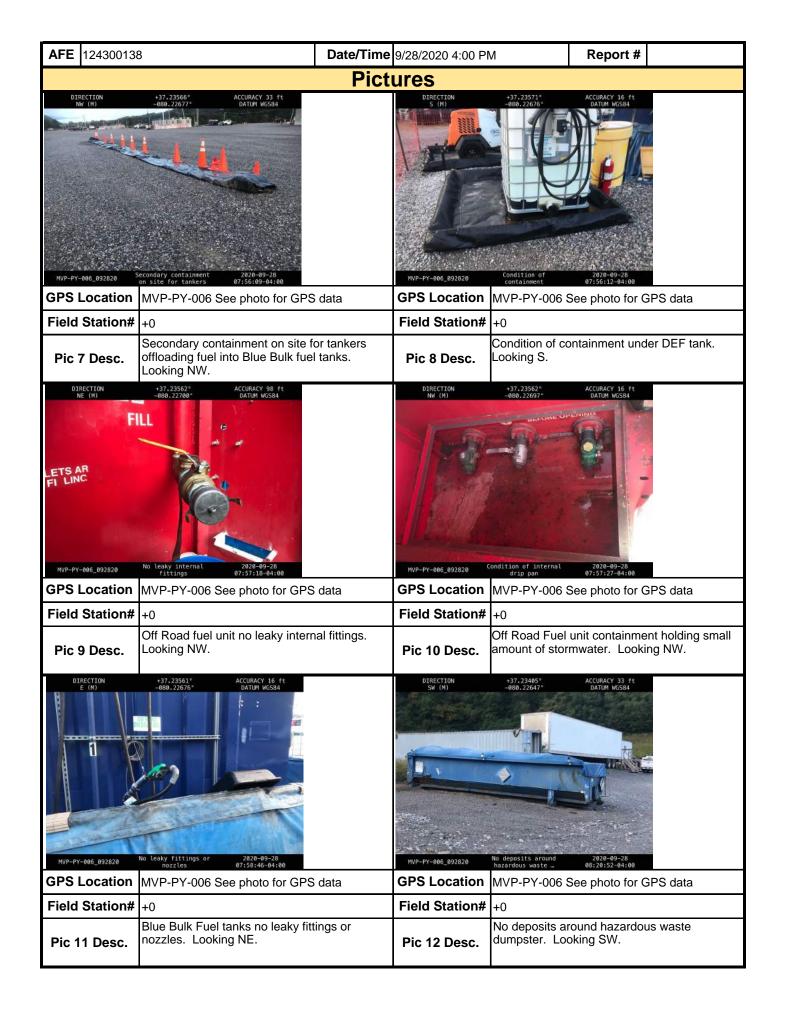

## **Comments** (Reference above questions as appropriate.)

(Summary Spread 9) El preformed SWPPP Inspection on Yard MVP-PY-006. Check the rain gauge in the yard MVP-PY-006 and found 0 rainfall in the raingauge. Both the rock entrances were in good condition. No sediment on the stone. The boundary flagging, marking the 100 foot buffer boundary and the signage were in place for the feature W-008. The triple stack compost filter sock along the south edge of feature W-008 was in good condition but over grown with vegetation. El observed no loose trash in the yard or around the dumpsters. No fuel spills were observed on either side of the bulk fuel tanks. The containment around the Blue Bulk Fuel Tank was holding some stormwater, lite sheen was noted. The Blue Bulk fuel tanks were inspected for leaky internal fittings. No leaky internal fittings were found. El inspected the nozzles, swivel fittings on both side of the Blue Bulk Fuel tanks. The nozzles and fittings were in good condition with no leaks. The black plastic drip pans were in place inside the containment at each nozzle for use when fueling trucks. Secondary containment was on site for tankers to park on during the off loading fuel at both the Blue Bulk Fuel tank and Off Road Fuel tanks. The containment under the DEF container was in good condition. The Off Road Fuel unit containment was holding stormwater, a lite sheen was found. El checked the internal drip tray in the Off Road bulk fuel unit. The drip tray was holding some stormwater. No leaky internal fittings were found. No debris or fluids were observed around the hazardous materials dumpsters. El inspected for fluid deposits around the remaining pieces of equipment, parked trucks and UTV's stored in the yard. No new fluid deposits were located under the equipment. The leaky equipment have containment pans in place. No vandalism to the equipment was observed. The four poly lined/rock berm containments were holding stormwater, no sheen was found. The triple stack compost filter sock along the yard LOD was functioning, but showing signs of weathering. Vegetation has over grown the sock along much of the LOD. The containments and trays under the toilets were in good condition. Secondary containment's under the light plants were in good condition, free of stormwater. No other environmental issues were noted during today's inspection.