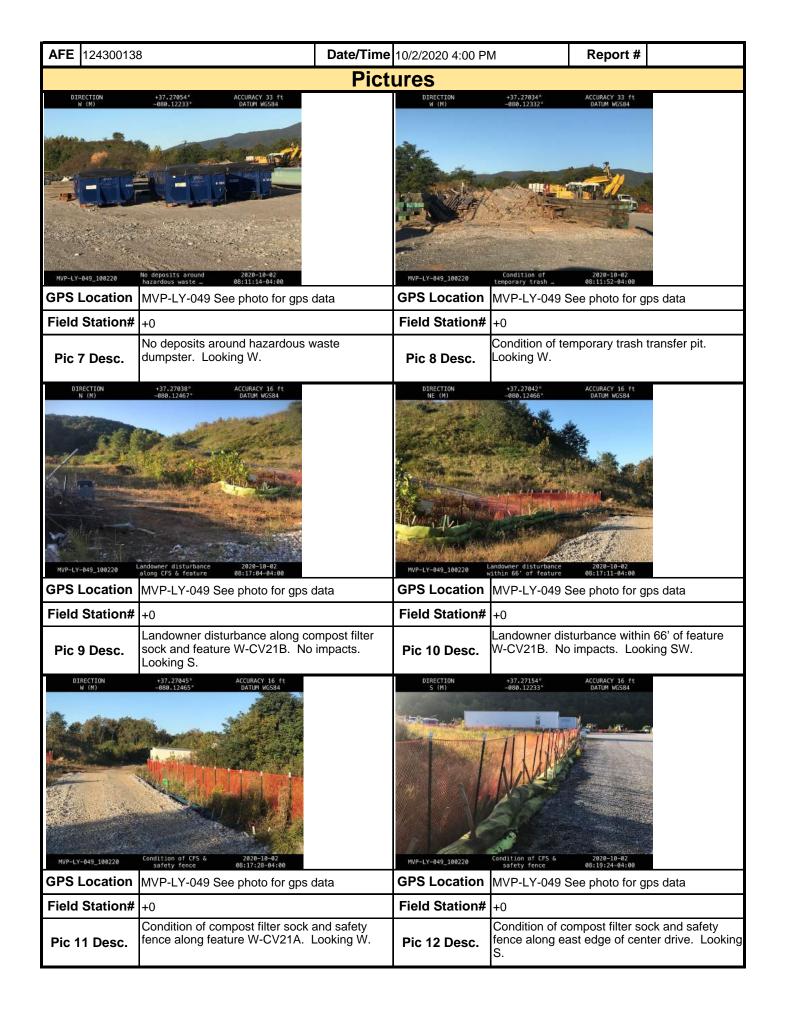

**Comments** (Reference above questions as appropriate.)

Summary Spread 10) El preformed SWPPP Inspection on Yard MVP-LY-049. Check MVP-LY-049 Check raingauge and found 0 rainfall in the gauge. Both rock entrances were in good condition, no sediment on the stone. The containments under the light plants were in good condition and free of stormwater. Landowner has removed equipment that was next to the compost filter sock and the feature W-CV21B leaving the area disturbed. The area has not been stabilized. The landowner used equipment approximately 66 feet west of the feature W-CV21B, leaving the soil disturbed. No impacts to feature. El will continue to monitor daily. The Compost filter sock, safety fence, signage, and buffers at features W-CV21A, W-CV21B in good condition and being observed by contractor. El check the amount of debris in the temporary trash transfer pit. All debris was inside the boundary of the pit. The containments and trays under the toilets were in good condition. El checked the boundary of the LOD and found the triple stack compost filter sock and the safety fence were functioning, but showing signs of weathering. Grasses and other vegetation have over grown the compost filter sock along the LOD. The compost filter sock around the sand pile was in good condition. EI check the equipment stored in the yard for leaks. No new leaks found. Containments have been placed under equipment with fluid drips. No vandalism to the equipment was noted. El inspected around the three hazardous waste dumpsters for the collection of contaminated materials located on the ROW stored in the yard. No leaks or debris were observed around the dumpsters. No loose trash was noted around the south dumpsters. El observed no loose trash in the yard. El check the stored and parked trucks for new leaks. No new leaks located. Containments have been placed under trucks found to dripping fluids. Security was on site. No other environmental issues were noted during today's inspection.