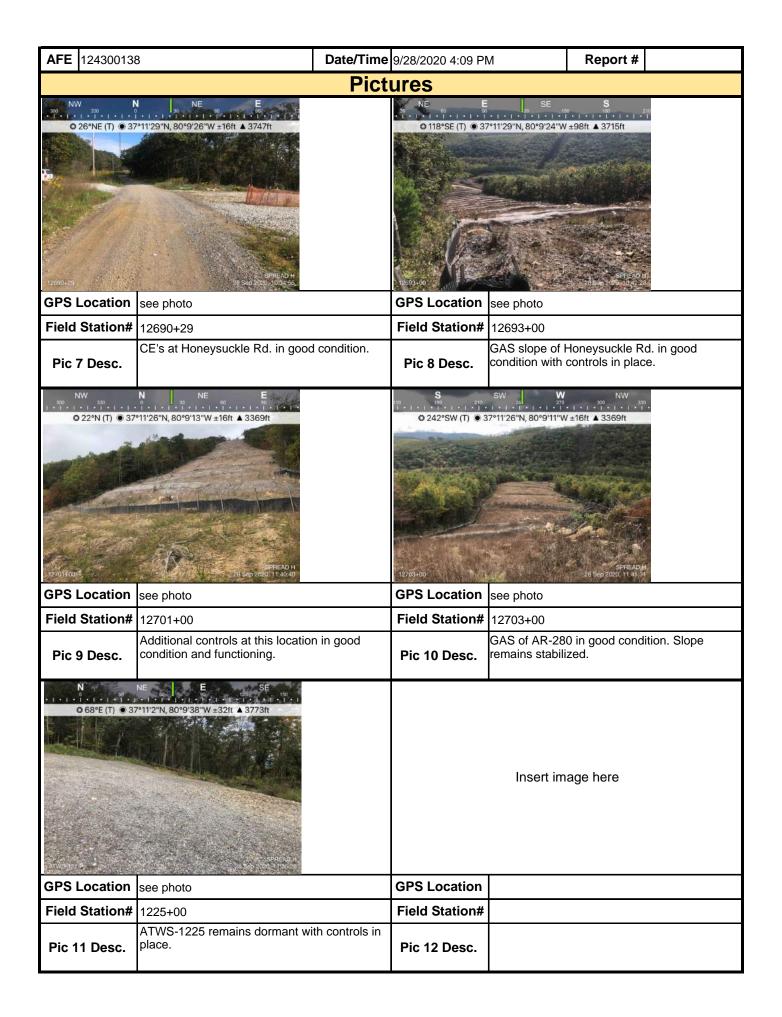

|                                                                                                                                                                      |                                                                                                                                                         | •                     |                  |  |  |  |  |  |

inspection may result in permit suspension or the imposition of civil penalties. If supplemental monitoring is required

as part of a permit condition this form may be used to meet those monitoring requirements.





| <b>AFE</b> 124300138 |                   | Date/Time | 9/28/2020 4:09 PN | 1         | Report # |  |  |  |  |  |
|----------------------|-------------------|-----------|-------------------|-----------|----------|--|--|--|--|--|
|                      |                   | Pictu     | ıres              |           |          |  |  |  |  |  |
|                      | Insert image here |           | Insert image here |           |          |  |  |  |  |  |
| GPS Location         |                   |           | GPS Location      |           |          |  |  |  |  |  |
| Field Station#       |                   |           | Field Station#    |           |          |  |  |  |  |  |
| Pic 13 Desc.         |                   |           | Pic 14 Desc.      |           |          |  |  |  |