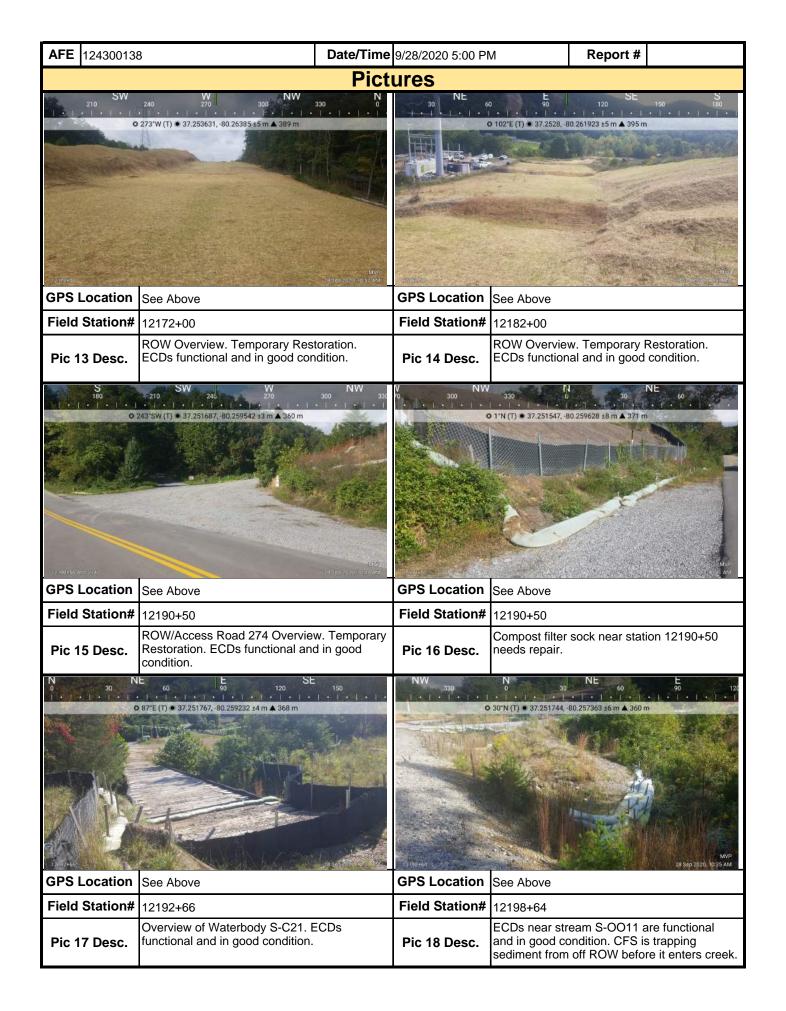

e new punchlist item was | .5, W-C5, S-C25, Sable, with all constr<br>s added this day. F | S-C24, S-C21,<br>ruction<br>Repair |

**Note:** It is a condition of National Pollutant Discharge Elimination System and Erosion and Sediment permits that a maintenance program be conducted to provide for the operation and maintenance of all BMPs to be inspected on a weekly basis and after each stormwater event. Please list in the space provided comments to note if repairs or replacement are needed or have been made for BMPs as a result of the inspection. Failure to conduct the required inspection may result in permit suspension or the imposition of civil penalties. If supplemental monitoring is required as part of a permit condition this form may be used to meet those monitoring requirements.







| Mour Mour                                                                                                                                                                                             | nta<br>V | ain<br>/alley |               | Visu                                 | ıal S                       | Site Ins                        | specti       | on Re                  | ро                    | rt              |       |                 |
|-------------------------------------------------------------------------------------------------------------------------------------------------------------------------------------------------------|----------|---------------|---------------|--------------------------------------|-----------------------------|-----------------------------