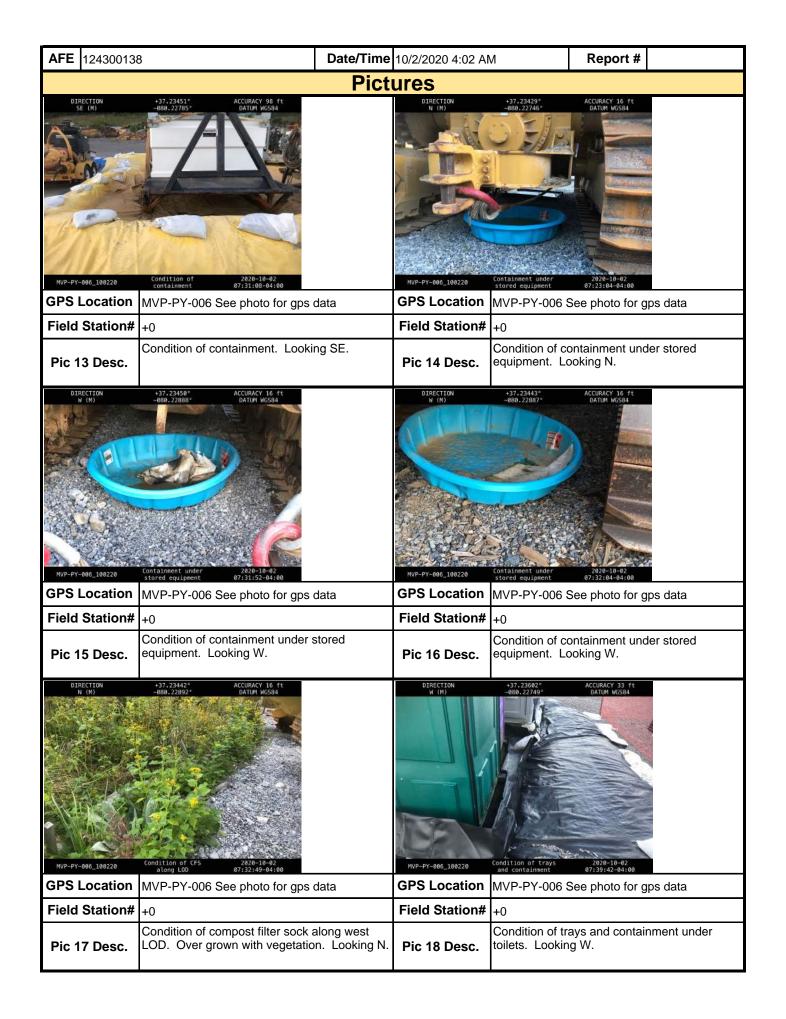

## **Comments** (Reference above questions as appropriate.)

(Summary Spread 9) El preformed SWPPP Inspection on Yard MVP-PY-006. Check the rain gauge in the yard MVP-PY-006 and found 0 rainfall in the raingauge. Both the rock entrances were in good condition. No sediment on the stone. The boundary flagging, marking the 100 foot buffer boundary and the signage were in place for the feature W-008. The triple stack compost filter sock along the south edge of feature W-008 was in good condition but over grown with vegetation. El observed no loose trash in the yard or around the dumpsters. No fuel spills were observed on either side of the bulk fuel tanks. The containment around the Blue Bulk Fuel Tank was holding some stormwater, lite sheen was noted. The Blue Bulk fuel tanks were inspected for leaky internal fittings. No leaky internal fittings were found. El inspected the nozzles, swivel fittings on both side of the Blue Bulk Fuel tanks. The nozzles and fittings were in good condition with no leaks. The black plastic drip pans were in place inside the containment at each nozzle for use when fueling trucks. Secondary containment was on site for tankers to park on during the off loading fuel at both the Blue Bulk Fuel tank and Off Road Fuel tanks. The containment under the DEF container was in good condition. The Off Road Fuel unit containment was holding stormwater, a lite sheen was found. El checked the internal drip tray in the Off Road bulk fuel unit. The drip tray was holding some stormwater. No leaky internal fittings were found. No debris or fluids were observed around the hazardous materials dumpsters. El inspected for fluid deposits around the remaining pieces of equipment, parked trucks and UTV's stored in the yard. No new fluid deposits were located under the equipment. The leaky equipment have containment pans in place. No vandalism to the equipment was observed. The four poly lined/rock berm containments were holding stormwater, no sheen was found. The triple stack compost filter sock along the yard LOD was functioning, but showing signs of weathering. Vegetation has over grown the sock along much of the LOD. The containments and trays under the toilets were in good condition. Secondary containment's under the light plants were in good condition, free of stormwater. No other environmental issues were noted during today's inspection.