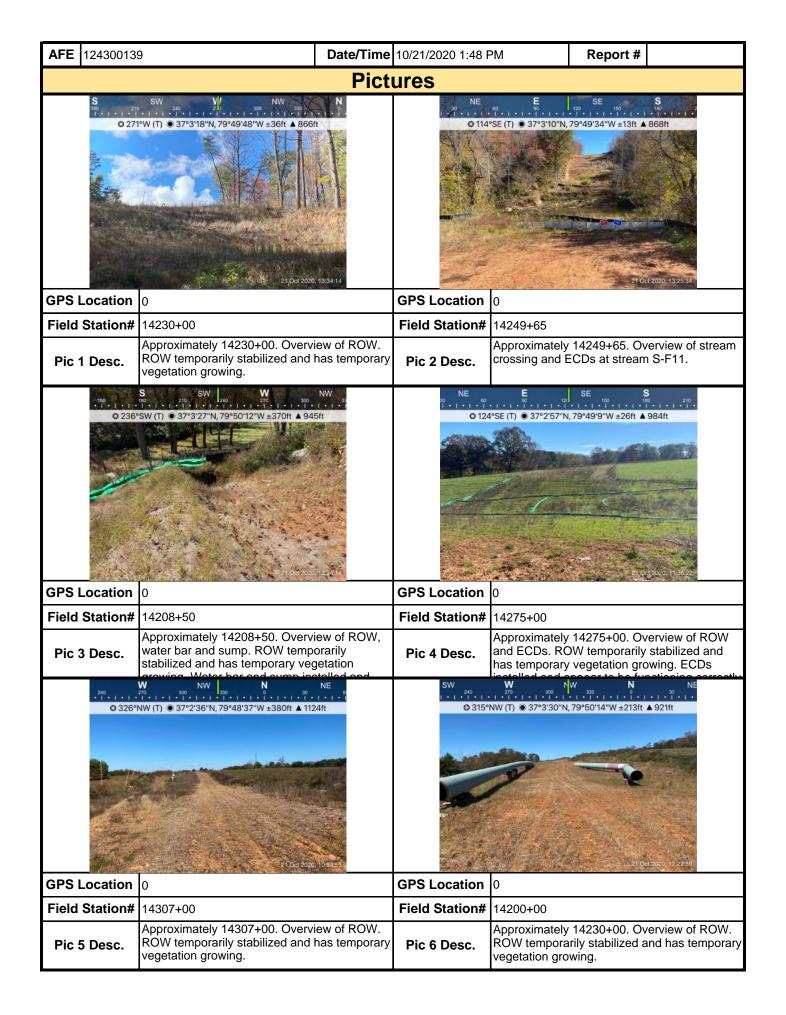

l Pollutamaintenance program be conducted to                                                                                                          |                                                             |                                                                              |                          |                          |  |  |  |  |  |

weekly basis and after each stormwater event. Please list in the space provided comments to note if repairs or replacement are needed or have been made for BMPs as a result of the inspection. Failure to conduct the required inspection may result in permit suspension or the imposition of civil penalties. If supplemental monitoring is required

as part of a permit condition this form may be used to meet those monitoring requirements.



| <b>AFE</b> 124300139 | )                 | <b>Date/Time</b> 10/21/2020 1:48 | e 10/21/2020 1:48 PM Report # |          |  |  |  |  |  |  |
|----------------------|-------------------|----------------------------------|-------------------------------|----------|--|--|--|--|--|--|
|                      |                   | Pictures                         |                               |          |  |  |  |  |  |  |
|                      | Insert image here |                                  | Insert im                     | age here |  |  |  |  |  |  |
| GPS Location         |                   | GPS Location                     |                               |          |  |  |  |  |  |  |
| Field Station#       |                   | Field Station#                   |