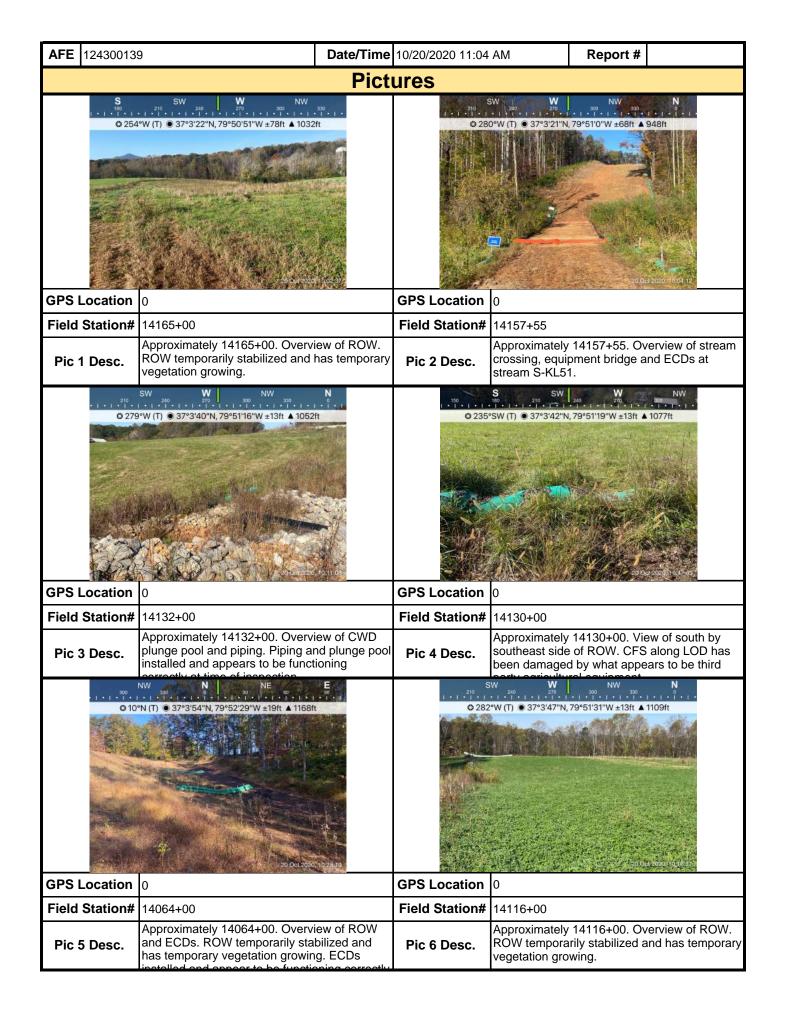

|  |
| Note:            | It is a condition of National Polluta  | ant Discharge    | Elimination System and Erosion and                                                | d Sediment perm    | its that a    |  |

weekly basis and after each stormwater event. Please list in the space provided comments to note if repairs or replacement are needed or have been made for BMPs as a result of the inspection. Failure to conduct the required inspection may result in permit suspension or the imposition of civil penalties. If supplemental monitoring is required as part of a permit condition this form may be used to meet those monitoring requirements.

maintenance program be conducted to provide for the operation and maintenance of all BMPs to be inspected on a

MVP-34 REV 3 Page 2 of 5



MVP-34 REV 3 Page 3 of 5

| <b>AFE</b> 124300139 |                   | Date/Time | ne 10/20/2020 11:04 AM Report # |           |          |   |  |
|----------------------|-------------------|-----------|---------------------------------|-----------|----------|---|--|
|                      |                   | Pictu     | ures                            |           |          |   |  |
|                      | Insert image here |           | Insert image here               |           |          |   |  |
| GPS Location         |                   |           | GPS Location                    |           |          |   |  |
| Field Station#       |                   |           | Field Station#                  |           |          |   |  |
| Pic 7 Desc.          |                   |