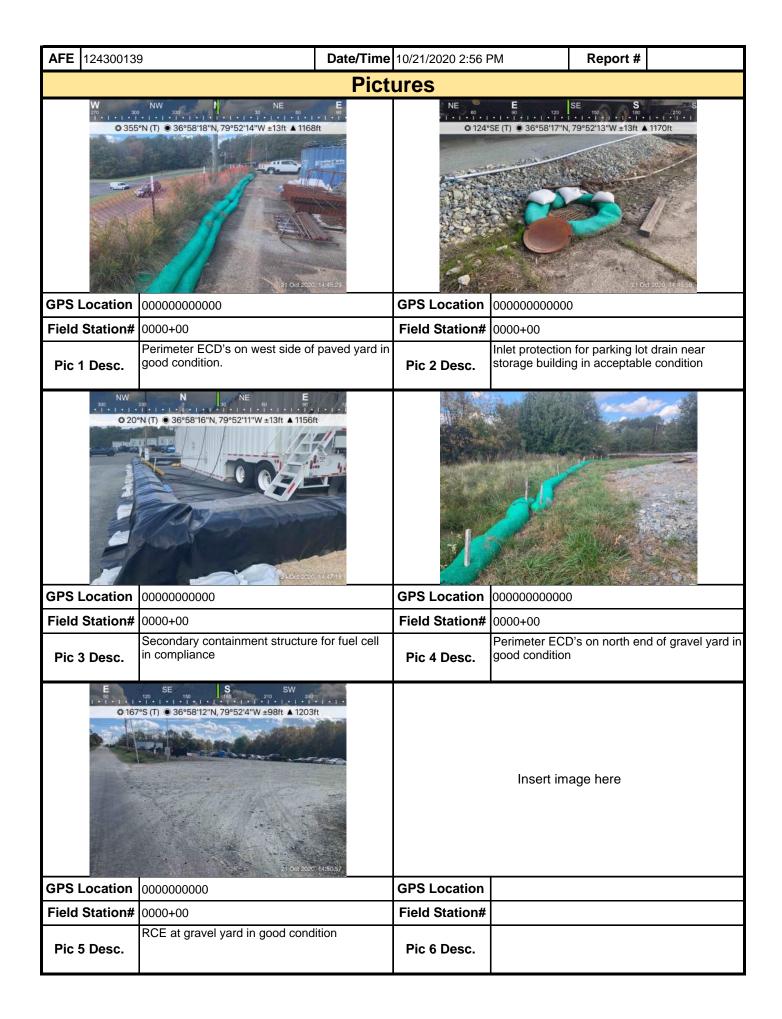

t the gravel yard was in good The Construction permits and contact in The were no issues found during today | tions as appropriate.)  Id I main laydown yard in ction were dry.  Id no problems were found the paved yard were found to be in good of condition.  Information are posted at the condition of the posted at the condition of the posted at the condition of the cond | Rocky Mount,Va.  d.  nd to be in good condition condition. |                       |          |  |

replacement are needed or have been made for BMPs as a result of the inspection. Failure to conduct the required inspection may result in permit suspension or the imposition of civil penalties. If supplemental monitoring is required

as part of a permit condition this form may be used to meet those monitoring requirements.



| <b>AFE</b> 124300139 |                   | Date/Time 10/21/2020 2 | me 10/21/2020 2:56 PM Report # |           |   |  |  |
|----------------------|-------------------|------------------------|--------------------------------|-----------|---|--|--|
|                      |                   | Pictures               |                                |           |   |  |  |
|                      | Insert image here |                        | Insert image here              |           |   |  |  |
| GPS Location         |                   | GPS Locati             | on                             |           |   |  |  |
| Field Station#       |                   | Field Station          | n#                             |           |   |  |  |
| Pic 7 Desc.          |                   | Pic