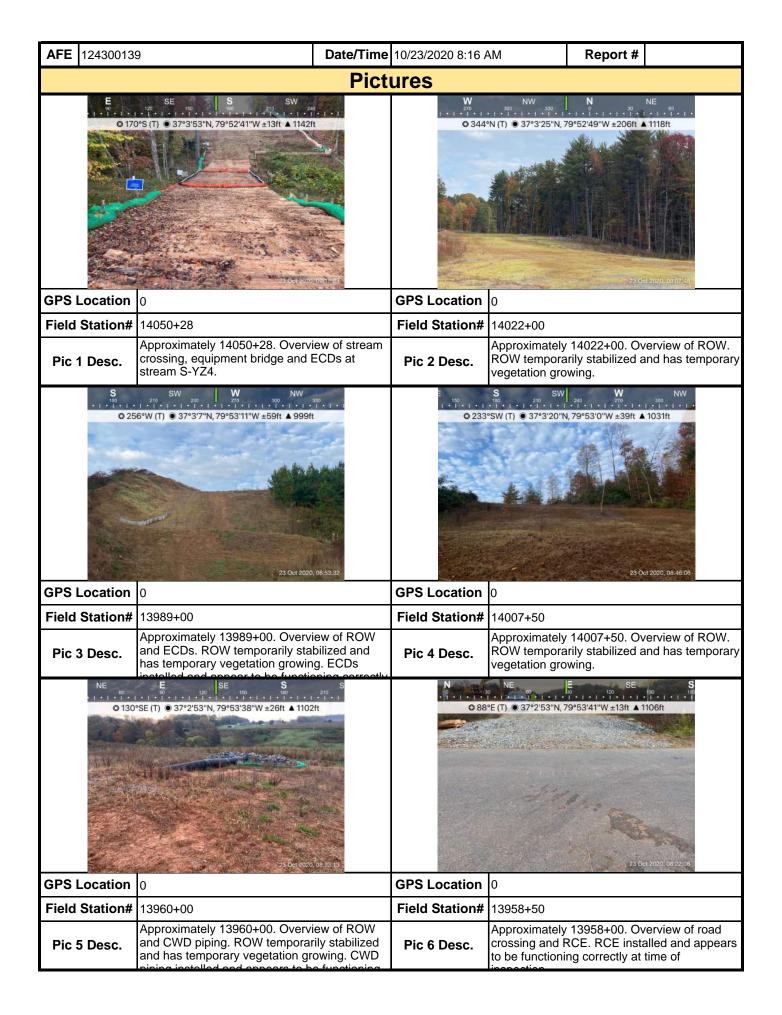

| Mour Mour                                                                                                                                                                                  | nta<br>V | ain<br>alley   |              | Visu                              | ual S        | ite In      | specti       | on Re           | epo    | rt              |             |                |
|--------------------------------------------------------------------------------------------------------------------------------------------------------------------------------------------|----------|----------------|--------------|-----------------------------------|--------------|-------------|--------------|-----------------|--------|-----------------|-------------|----------------|
| Project Nar                                                                                                                                                                                | ne       | H-600 Pipeline | e Spread I   |                                   | AF           | E 124300    | 0139         | Spre            | ead    | -l-600 Ріре     | line        | Spread I       |
| Contract                                                                                                                                                                                   | or       | Precision      |              |                                   | ·            | •           |              | Repo            | rt#    | 15747           |             |                |
| Inspect                                                                                                                                                                                    | or       | Justin Burch   |              |                                   |              |             |              | Date/Ti         | me     | 10/19/2020      | 12:4        | 18 PM          |
| Permit #                                                                                                                                                                                   | ТВІ      | )              |              | Inspection                        | Туре         | VA SWPP     |              | Station         | Begi   | <b>n</b> 14802+ | -19         |                |
| State                                                                                                                                                                                      | VA       |                |              | Inspection                        | Area         | Full        |              | Statio          | n En   | <b>d</b> 14928+ | -52         |                |
| County                                                                                                                                                                                     | Fra      | nklin          |              | Gr                                | round Damp   |             |              | T               | empe   | erature (º      | <b>F)</b> 7 | 0.00           |
| Municipality                                                                                                                                                                               | N/A      | 1              |              | We                                | eather Sunny |             |              | Rain Gauge (in) |        |                 | <b>n)</b> ( | 0.00           |
|                                                                                                                                                                                            |          |                |              |                                   |              |             | Rain Ac      | cumulat         | ion T  | ime (day        | <b>s)</b> 6 | 5.00           |
| 1. Are the appro                                                                                                                                                                           | ove      | d (stamped) I  | E&S Plan     | and PCSM PI                       | an pres      | sent on sit | e?           |                 |        |                 |             | Yes            |
| 2. Are there activities occurring outside of the limits of disturbance shown on the plan drawings?  (If yes, notify the MVP Environmental Permitting Coordinator and explain in comments.) |          |                |              |                                   |              |             |              | No              |        |                 |             |                |
| 3. Is Constructi followed? (If                                                                                                                                                             |          | •              |              | e construction<br>ntal Permitting |              |             | •            |                 | •      | set being       | )           | Yes            |
| 4. E&S BMPs ( is required.)                                                                                                                                                                | (List    | : BMPs and no  | ote if insta | lled and main                     | itained      | as per the  | e plan. If o | corrective      | actio  | n is need       | ed, a       | picture        |
| E                                                                                                                                                                                          | &S I     | BMPs           | C            | Compliance<br>Level               |              | Correctiv   | ve Action    |                 |        | ective<br>Frame |             | Date<br>paired |
| Waterbar End Tre                                                                                                                                                                           | eatm     | nent           | Acc          | ceptable                          |              |             |              |                 |        |                 |             |                |
| Silt Fence (Reinfo                                                                                                                                                                         | orce     | Filter Fence)  | Со           | mmunication                       |              |             |              |                 |        |                 |             |                |
| Silt Fence (Reinfo                                                                                                                                                                         | orce     | Filter Fence)  | Acc          | ceptable                          | Fabric       | was staple  | d to stake   | Im              | nmedia | ate             | 10/1        | 9/2020         |
| Silt Fence (Reinfo                                                                                                                                                                         | orce     | Filter Fence)  | Co           | mmunication                       |              |             |              |                 |        |                 |             |                |
| Silt Fence (Reinfo                                                                                                                                                                         | orce     | Filter Fence)  | Ace          | ceptable                          | Broken       | stake was   | replaced     | Im              | nmedia | ate             | 10/1        | 9/2020         |
| Vegetative Stabili                                                                                                                                                                         | izati    | on (Permanen   | t) Acc       | ceptable                          |              |             |              |                 |        |                 |             |                |
|                                                                                                                                                                                            |          |                |              |                                   |              |             |              |                 |        |                 |             |                |
| 5. Site Conditi                                                                                                                                                                            | ons      | <b>)</b>       |              |                                   |              |             |              |                 |        |                 |             |                |
| Is an unauthoriz<br>beyond defined<br>a photo and imn                                                                                                                                      | limi     | ts of disturba | nce resulti  | ng from earth                     | distur       | oance acti  | vity or inet |                 |        |                 |             | No             |
| Have inactive di                                                                                                                                                                           | stur     | bed areas (s   | tockpiles,   | final grade) be                   | een sta      | bilized pe  | r state req  | uirement        | s?     |                 |             | Yes            |
| Are slopes 3:1 a                                                                                                                                                                           | and      | greater stabil | ized with a  | appropriate BN                    | MPs as       | per E&S     | plans?       |                 |        |                 |             | Yes            |
| Has a new slip/s                                                                                                                                                                           | slide    | been observ    | /ed? (If ye  | es, complete S                    | Slide R      | eport Forn  | n)           |                 |        |                 |             | No             |