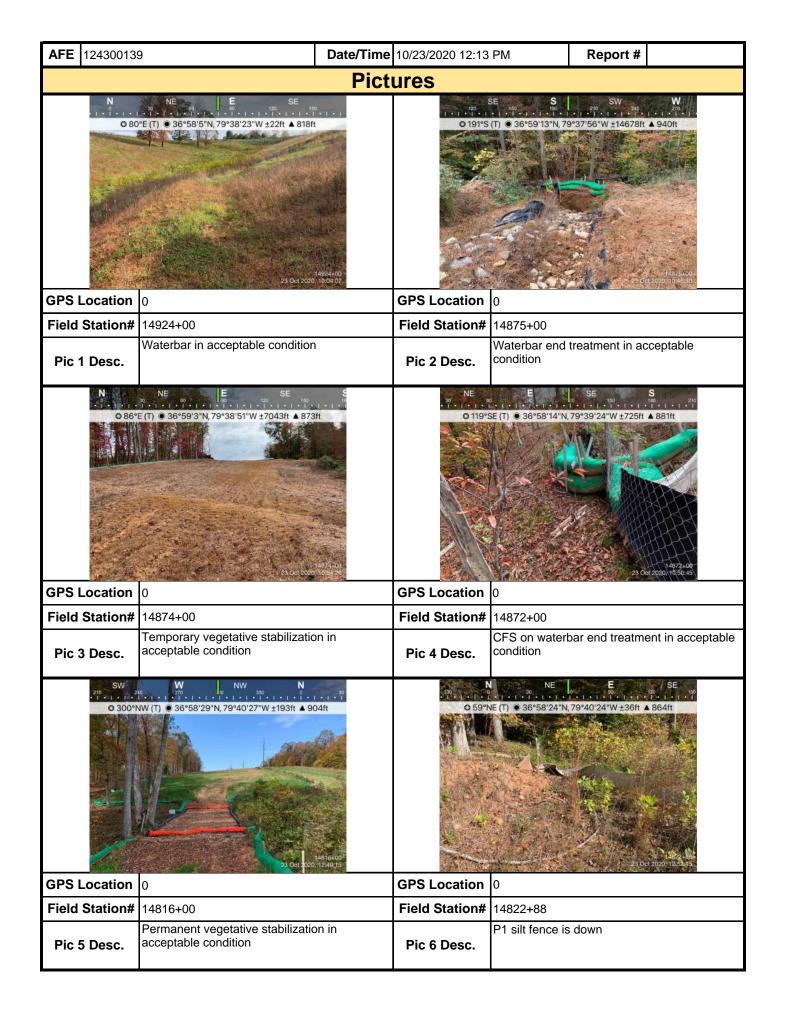

| Mour Mour                                                                                                                                                                                  | nta<br>V | ain<br>alley   |              | Visu                              | ual S        | ite In      | specti       | on Re           | epo    | rt              |             |                |
|--------------------------------------------------------------------------------------------------------------------------------------------------------------------------------------------|----------|----------------|--------------|-----------------------------------|--------------|-------------|--------------|-----------------|--------|-----------------|-------------|----------------|
| Project Nar                                                                                                                                                                                | ne       | H-600 Pipeline | e Spread I   |                                   | AF           | E 124300    | 0139         | Spre            | ead    | -l-600 Ріре     | line        | Spread I       |
| Contract                                                                                                                                                                                   | or       | Precision      |              |                                   | ·            | •           |              | Repo            | rt#    | 15747           |             |                |
| Inspect                                                                                                                                                                                    | or       | Justin Burch   |              |                                   |              |             |              | Date/Ti         | me     | 10/19/2020      | 12:4        | 18 PM          |
| Permit #                                                                                                                                                                                   | ТВІ      | )              |              | Inspection                        | Туре         | VA SWPP     |              | Station         | Begi   | <b>n</b> 14802+ | -19         |                |
| State                                                                                                                                                                                      | VA       |                |              | Inspection                        | Area         | Full        |              | Statio          | n En   | <b>d</b> 14928+ | -52         |                |
| County                                                                                                                                                                                     | Fra      | nklin          |              | Gr                                | round Damp   |             |              | T               | empe   | erature (º      | <b>F)</b> 7 | 0.00           |
| Municipality                                                                                                                                                                               | N/A      | 1              |              | We                                | eather Sunny |             |              | Rain Gauge (in) |        |                 | <b>n)</b> ( | 0.00           |
|                                                                                                                                                                                            |          |                |              |                                   |              |             | Rain Ac      | cumulat         | ion T  | ime (day        | <b>s)</b> 6 | 5.00           |
| 1. Are the appro                                                                                                                                                                           | ove      | d (stamped) I  | E&S Plan     | and PCSM PI                       | an pres      | sent on sit | e?           |                 |        |                 |             | Yes            |
| 2. Are there activities occurring outside of the limits of disturbance shown on the plan drawings?  (If yes, notify the MVP Environmental Permitting Coordinator and explain in comments.) |          |                |              |                                   |              |             |              | No              |        |                 |             |                |
| 3. Is Constructi followed? (If                                                                                                                                                             |          | •              |              | e construction<br>ntal Permitting |              |             | •            |                 | •      | set being       | )           | Yes            |
| 4. E&S BMPs ( is required.)                                                                                                                                                                | (List    | : BMPs and no  | ote if insta | lled and main                     | itained      | as per the  | e plan. If o | corrective      | actio  | n is need       | ed, a       | picture        |
| E                                                                                                                                                                                          | &S I     | BMPs           | C            | Compliance<br>Level               |              | Correctiv   | ve Action    |                 |        | ective<br>Frame |             | Date<br>paired |
| Waterbar End Tre                                                                                                                                                                           | eatm     | nent           | Acc          | ceptable                          |              |             |              |                 |        |                 |             |                |
| Silt Fence (Reinfo                                                                                                                                                                         | orce     | Filter Fence)  | Со           | mmunication                       |              |             |              |                 |        |                 |             |                |
| Silt Fence (Reinfo                                                                                                                                                                         | orce     | Filter Fence)  | Acc          | ceptable                          | Fabric       | was staple  | d to stake   | Im              | nmedia | ate             | 10/1        | 9/2020         |
| Silt Fence (Reinfo                                                                                                                                                                         | orce     | Filter Fence)  | Co           | mmunication                       |              |             |              |                 |        |                 |             |                |
| Silt Fence (Reinfo                                                                                                                                                                         | orce     | Filter Fence)  | Ace          | ceptable                          | Broken       | stake was   | replaced     | Im              | nmedia | ate             | 10/1        | 9/2020         |
| Vegetative Stabili                                                                                                                                                                         | izati    | on (Permanen   | t) Acc       | ceptable                          |              |             |              |                 |        |                 |             |                |
|                                                                                                                                                                                            |          |                |              |                                   |              |             |              |                 |        |                 |             |                |
| 5. Site Conditi                                                                                                                                                                            | ons      | <b>)</b>       |              |                                   |              |             |              |                 |        |                 |             |                |
| Is an unauthoriz<br>beyond defined<br>a photo and imn                                                                                                                                      | limi     | ts of disturba | nce resulti  | ng from earth                     | distur       | oance acti  | vity or inet |                 |        |                 |             | No             |
| Have inactive di                                                                                                                                                                           | stur     | bed areas (s   | tockpiles,   | final grade) be                   | een sta      | bilized pe  | r state req  | uirement        | s?     |                 |             | Yes            |
| Are slopes 3:1 a                                                                                                                                                                           | and      | greater stabil | ized with a  | appropriate BN                    | MPs as       | per E&S     | plans?       |                 |        |                 |             | Yes            |
| Has a new slip/s                                                                                                                                                                           | slide    | been observ    | /ed? (If ye  | es, complete S                    | Slide R      | eport Forn  | n)           |                 |        |                 |             | No             |