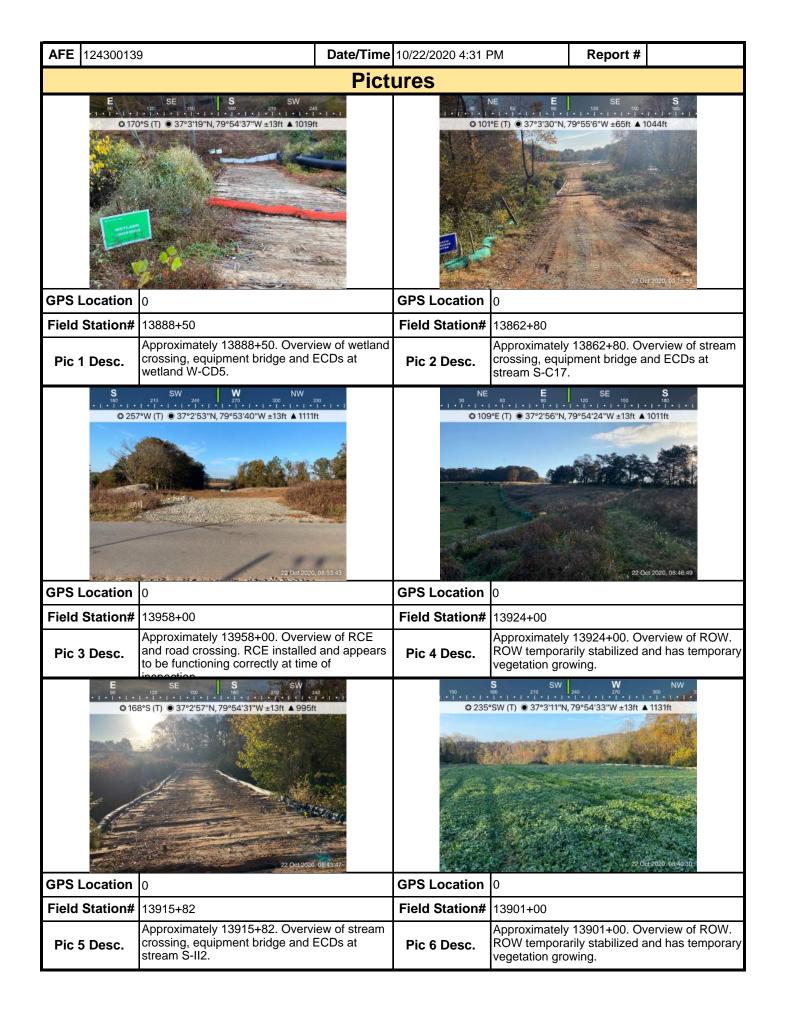

n of National Polluta                                                                                                                                   | ant Discharge Eli   | imination System and Erosion and      | d Sediment perm     | its that a  |

maintenance program be conducted to provide for the operation and maintenance of all BMPs to be inspected on a weekly basis and after each stormwater event. Please list in the space provided comments to note if repairs or replacement are needed or have been made for BMPs as a result of the inspection. Failure to conduct the required inspection may result in permit suspension or the imposition of civil penalties. If supplemental monitoring is required as part of a permit condition this form may be used to meet those monitoring requirements.



| <b>AFE</b> 124300139 |                   | <b>Date/Time</b> 10/22/2020 4:31 F | PM                | Report # |  |  |  |  |
|----------------------|-------------------|------------------------------------|-------------------|----------|--|--|--|--|
|                      |                   | Pictures                           |                   |          |  |  |  |  |
|                      | Insert image here |                                    | Insert image here |          |  |  |  |  |
| GPS Location         |                   | GPS Location                       |                   |          |  |  |  |  |
| Field Station#       |                   | Field Station#                     |                   |          |  |  |  |  |
| Pic 7 Desc.          |                   | Pic