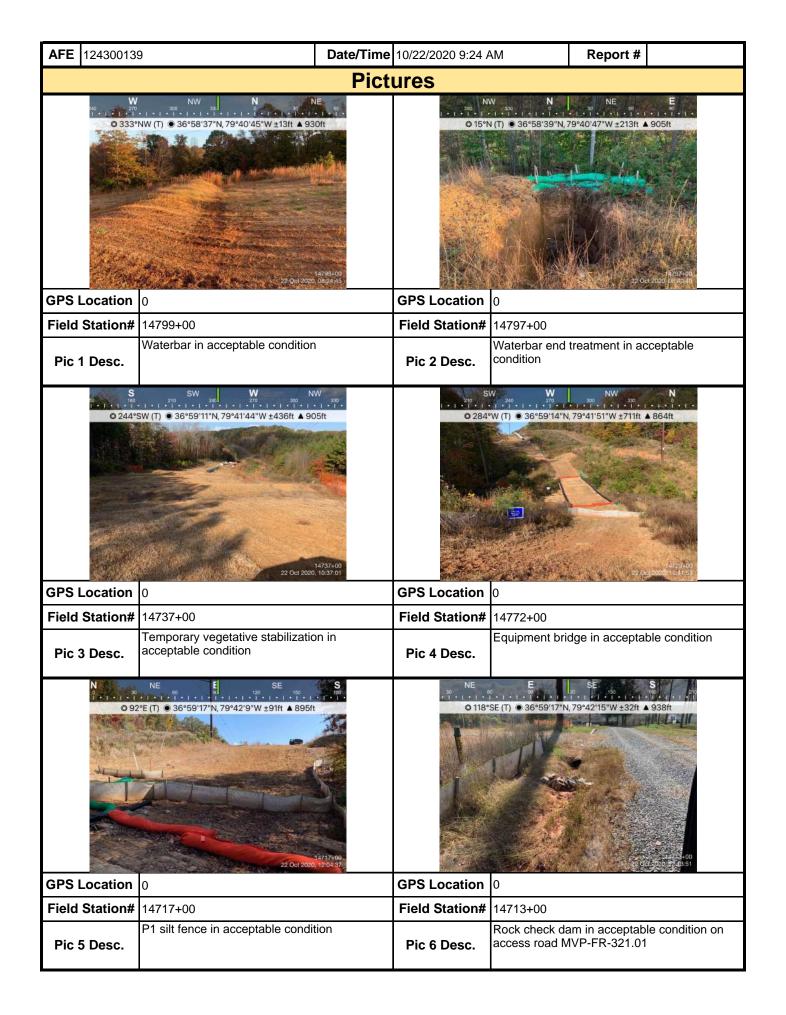

nd condition is generally dry but still damp to wet in low areas.
- The EI installed missing stream permit boxes in the inspection area.

Note: It is a condition of National Pollutant Discharge Elimination System and Erosion and Sediment permits that a maintenance program be conducted to provide for the operation and maintenance of all BMPs to be inspected on a weekly basis and after each stormwater event. Please list in the space provided comments to note if repairs or replacement are needed or have been made for BMPs as a result of the inspection. Failure to conduct the required inspection may result in permit suspension or the imposition of civil penalties. If supplemental monitoring is required as part of a permit condition this form may be used to meet those monitoring requirements.



| <b>AFE</b> 124300139 |                   | Date/Time 10/22/2020 9:24 | ·                 |          |   |  |  |  |  |
|----------------------|-------------------|---------------------------|-------------------|----------|---|--|--|--|--|
|                      |                   | Pictures                  |                   |          |   |  |  |  |  |
|                      | Insert image here |                           | Insert image here |          |   |  |  |  |  |
| GPS Location         |                   | GPS Location              | ١                 |          |   |  |  |  |  |
| Field Station#       |                   | Field Station             | #                 |          |   |  |  |  |  |
| Pic 7 Desc.          |                   | Pic 8 Desc.               |