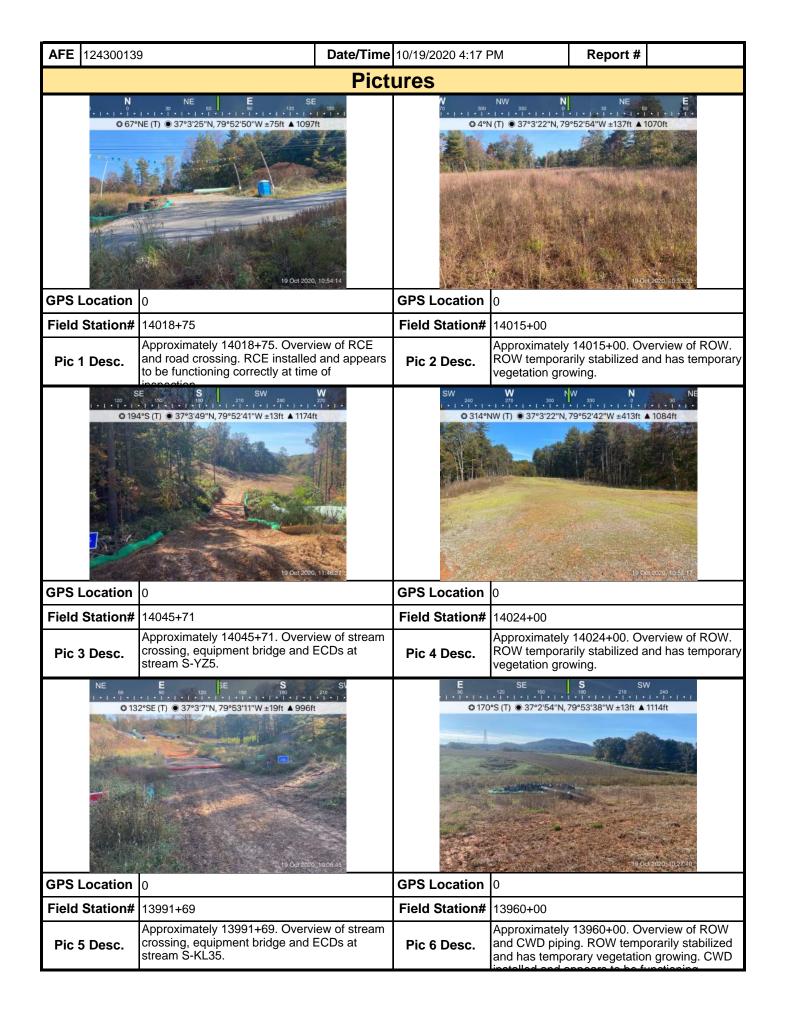

ational Pollutar                                                                                          | nt Discharge Eli                            | mination System and Erosion and       | d Sediment perm      | its that a       |  |  |  |  |  |

maintenance program be conducted to provide for the operation and maintenance of all BMPs to be inspected on a weekly basis and after each stormwater event. Please list in the space provided comments to note if repairs or replacement are needed or have been made for BMPs as a result of the inspection. Failure to conduct the required inspection may result in permit suspension or the imposition of civil penalties. If supplemental monitoring is required

as part of a permit condition this form may be used to meet those monitoring requirements.



| <b>AFE</b> 124300139 |                   | Date/Time | 10/19/2020 4:17 P   | PM        | Report # |  |
|----------------------|-------------------|-----------|---------------------|-----------|----------|--|
|                      |                   | Pict      | ures                |           |          |  |
|                      | Insert image here |           |                     | Insert im | age here |  |
| GPS Location         |                   |           | <b>GPS Location</b> |           |          |  |
| Field Station#       |                   |           | Field Station#      |           |          |  |
| Pic 7 Desc.          |                   |           | Pic 8 Desc.         |           |          |  |
|                      | Insert image here |           |