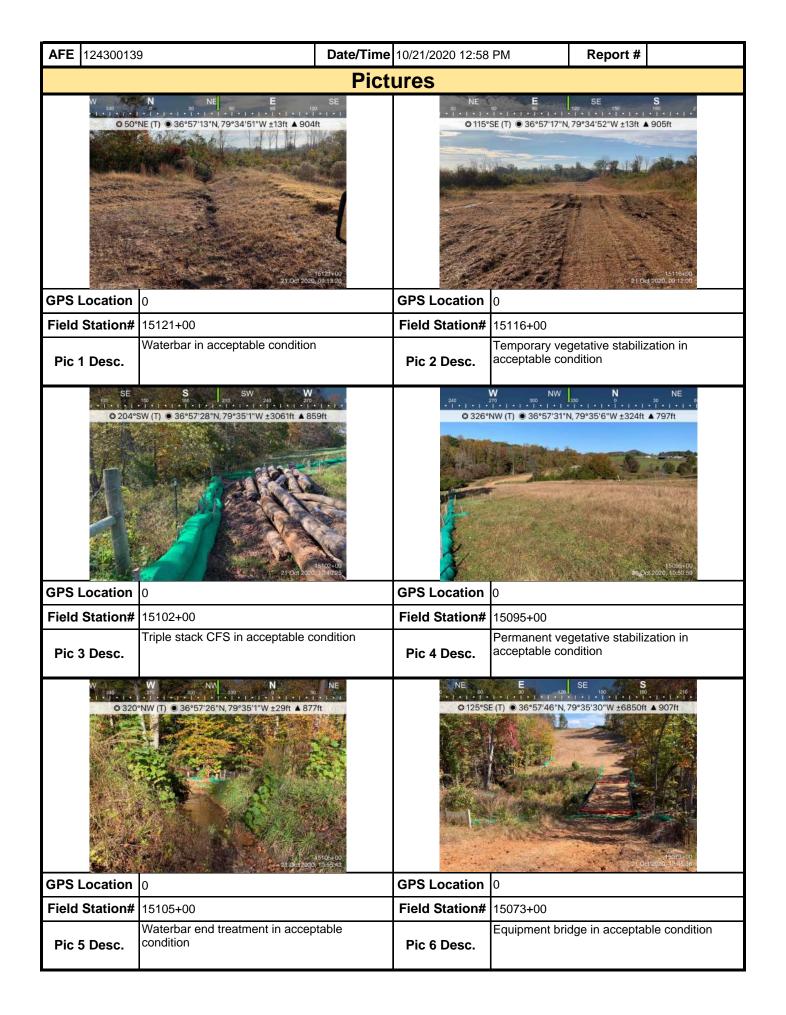

|                       |                                        |                       |                  |

**Note:** It is a condition of National Pollutant Discharge Elimination System and Erosion and Sediment permits that a maintenance program be conducted to provide for the operation and maintenance of all BMPs to be inspected on a weekly basis and after each stormwater event. Please list in the space provided comments to note if repairs or replacement are needed or have been made for BMPs as a result of the inspection. Failure to conduct the required inspection may result in permit suspension or the imposition of civil penalties. If supplemental monitoring is required as part of a permit condition this form may be used to meet those monitoring requirements.



| <b>AFE</b> 124300139 | )                 | Date/Time 10/21 | e 10/21/2020 12:58 PM Report # |           |          |  |  |  |  |  |
|----------------------|-------------------|-----------------|--------------------------------|-----------|----------|--|--|--|--|--|
|                      |                   | Picture         | S                              |           |          |  |  |  |  |  |
|                      | Insert image here |                 |                                | Insert im | age here |  |  |  |  |  |
| GPS Location         |                   | GPS             | Location                       |           |          |  |  |  |  |  |
| Field Station#       |                   | Field           | d Station#                     |           |          |  |  |  |