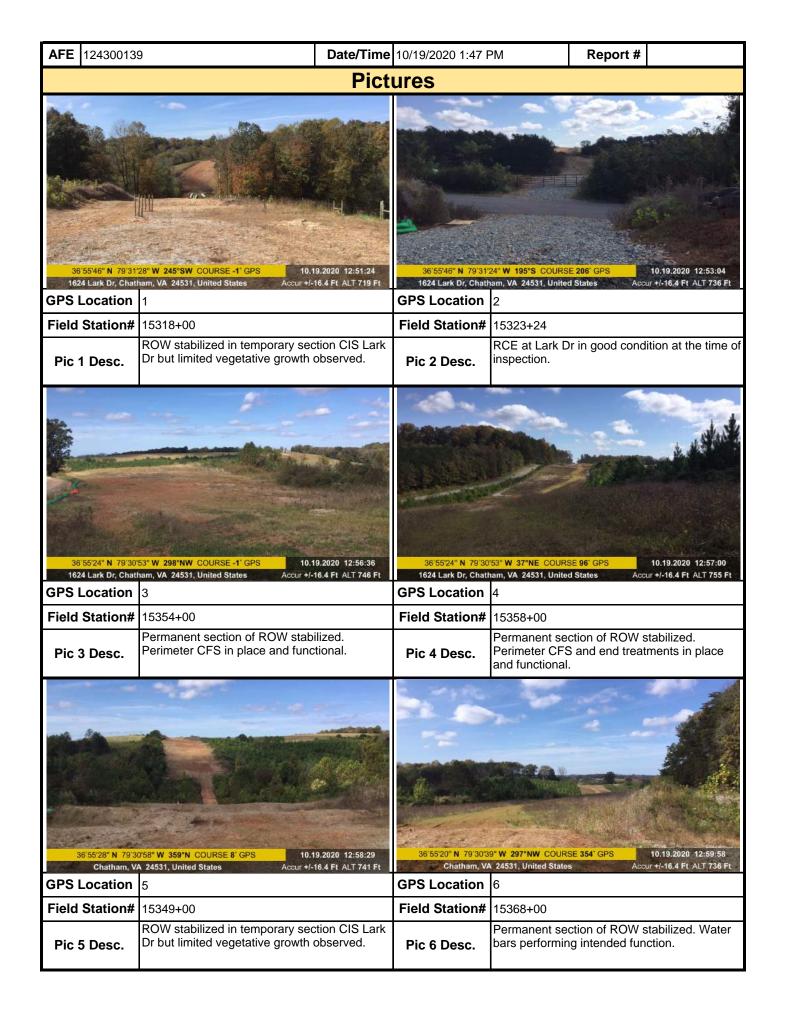

l mainte | ent areas along ROW  nance along entire ROW  tenance and compliance issue | s. All issues identified | will continue    |

**Note:** It is a condition of National Pollutant Discharge Elimination System and Erosion and Sediment permits that a maintenance program be conducted to provide for the operation and maintenance of all BMPs to be inspected on a weekly basis and after each stormwater event. Please list in the space provided comments to note if repairs or replacement are needed or have been made for BMPs as a result of the inspection. Failure to conduct the required inspection may result in permit suspension or the imposition of civil penalties. If supplemental monitoring is required as part of a permit condition this form may be used to meet those monitoring requirements.



| <b>AFE</b> 124300139 |                   | Date/Time 10/19/2020 1:47 | e 10/19/2020 1:47 PM Report # |           |  |  |  |  |
|----------------------|-------------------|---------------------------|-------------------------------|-----------|--|--|--|--|
|                      |                   | Pictures                  |                               |           |  |  |  |  |
|                      | Insert image here |                           | Insert im                     | nage here |  |  |  |  |
| GPS Location         |                   | GPS Location              | 1                             |           |  |  |  |  |
| Field Station#       |                   | Field Station             | #                             |           |  |  |  |  |
| Pic 7 Desc.          |