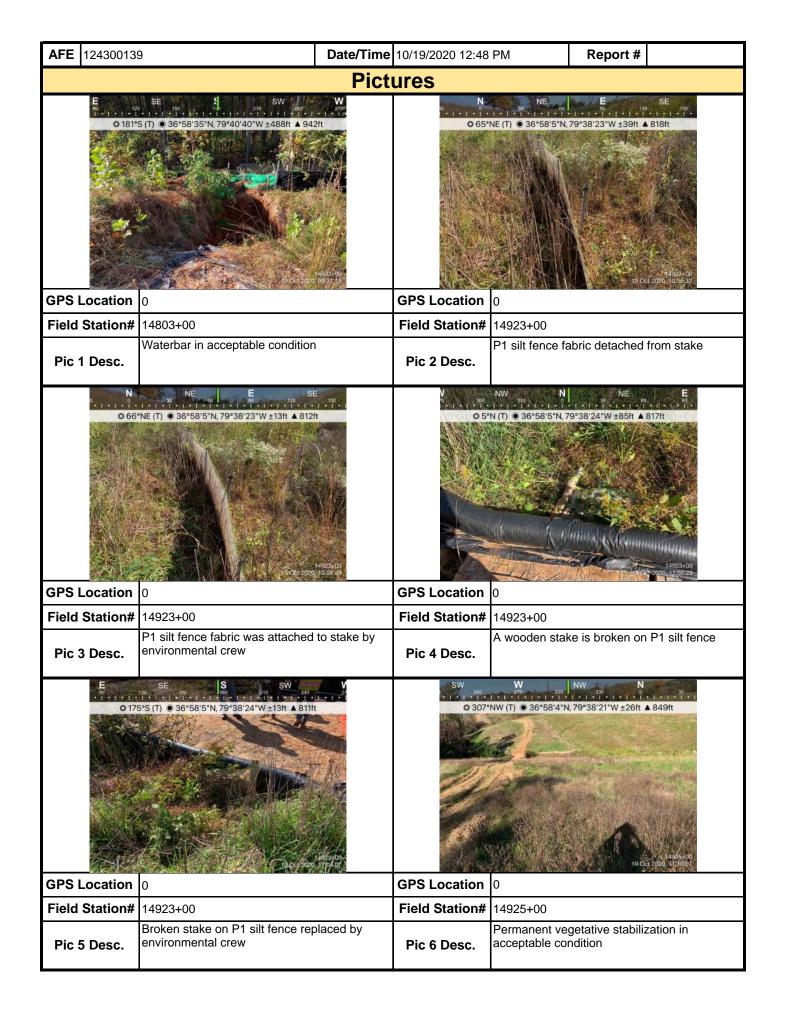

ning wet.<br>at the Rocky Mount laydown ya | e punch list which we t final cleanup and re ibit erosion.  rd.  | ere addresse |  |  |

**Note:** It is a condition of National Pollutant Discharge Elimination System and Erosion and Sediment permits that a maintenance program be conducted to provide for the operation and maintenance of all BMPs to be inspected on a weekly basis and after each stormwater event. Please list in the space provided comments to note if repairs or replacement are needed or have been made for BMPs as a result of the inspection. Failure to conduct the required inspection may result in permit suspension or the imposition of civil penalties. If supplemental monitoring is required as part of a permit condition this form may be used to meet those monitoring requirements.



| <b>AFE</b> 124300139 |                   | Date/Time 10/19 | ne 10/19/2020 12:48 PM Report # |           |          |  |  |  |
|----------------------|-------------------|-----------------|---------------------------------|-----------|----------|--|--|--|
|                      |                   | Picture         | S                               |           |          |  |  |  |
|                      | Insert image here |                 |                                 | Insert im | age here |  |  |  |
| GPS Location         |                   | GPS             | Location                        |           |          |  |  |  |
| Field Station#       |                   | Fiel            | d Station#                      |           |          |  |  |  |
| Pic 7 Desc.          |