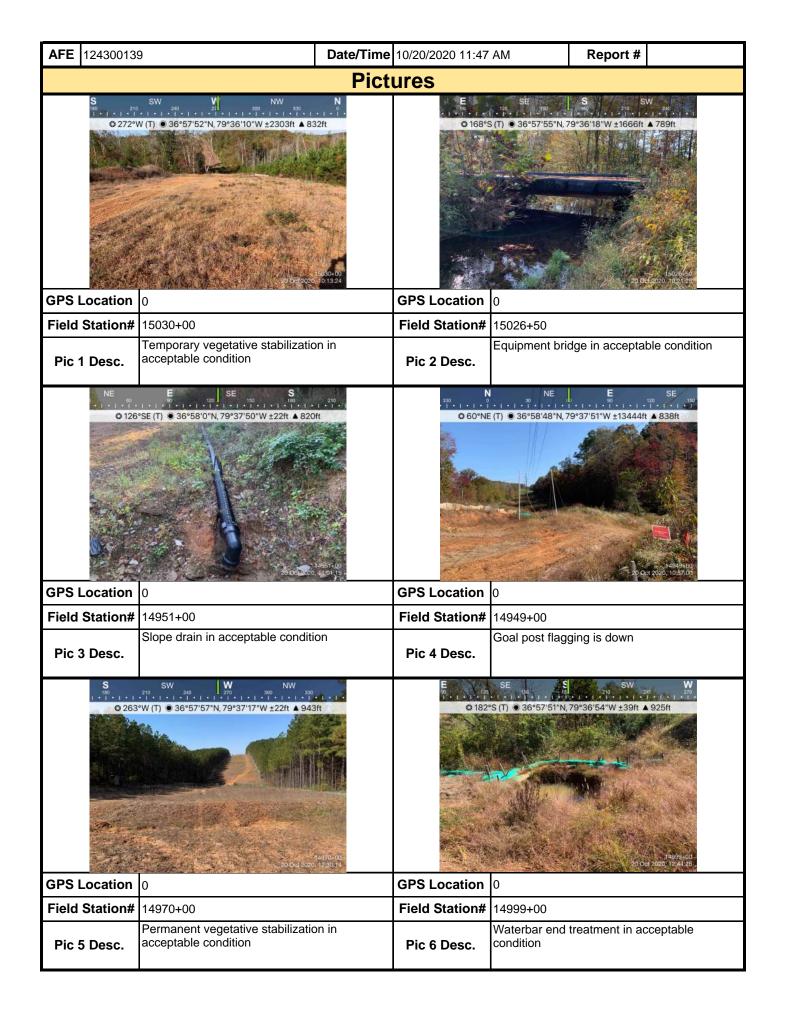

ow areas.
- No contractor activity was observed in the inspection area during this SWPPP reporting period.

**Note:** It is a condition of National Pollutant Discharge Elimination System and Erosion and Sediment permits that a maintenance program be conducted to provide for the operation and maintenance of all BMPs to be inspected on a weekly basis and after each stormwater event. Please list in the space provided comments to note if repairs or replacement are needed or have been made for BMPs as a result of the inspection. Failure to conduct the required inspection may result in permit suspension or the imposition of civil penalties. If supplemental monitoring is required as part of a permit condition this form may be used to meet those monitoring requirements.

MVP-34 REV 3 Page 2 of 5



MVP-34 REV 3 Page 3 of 5

| <b>AFE</b> 124300139 |                   | Date/Time | 10/20/2020 11:47 | AM        | Report # |  |
|----------------------|-------------------|-----------|------------------|-----------|----------|--|
|                      |                   | Pictu     | ures             |           |          |  |
|                      | Insert image here |           |                  | Insert im | age here |  |
| GPS Location         |                   |           | GPS Location     |           |          |  |
| Field Station#       |                   |           | Field Station#   |           |          |  |
| Pic 7 Desc.          |                   |           | Pic 8 Desc.      |           |          |  |
|                      | Insert image here |           |