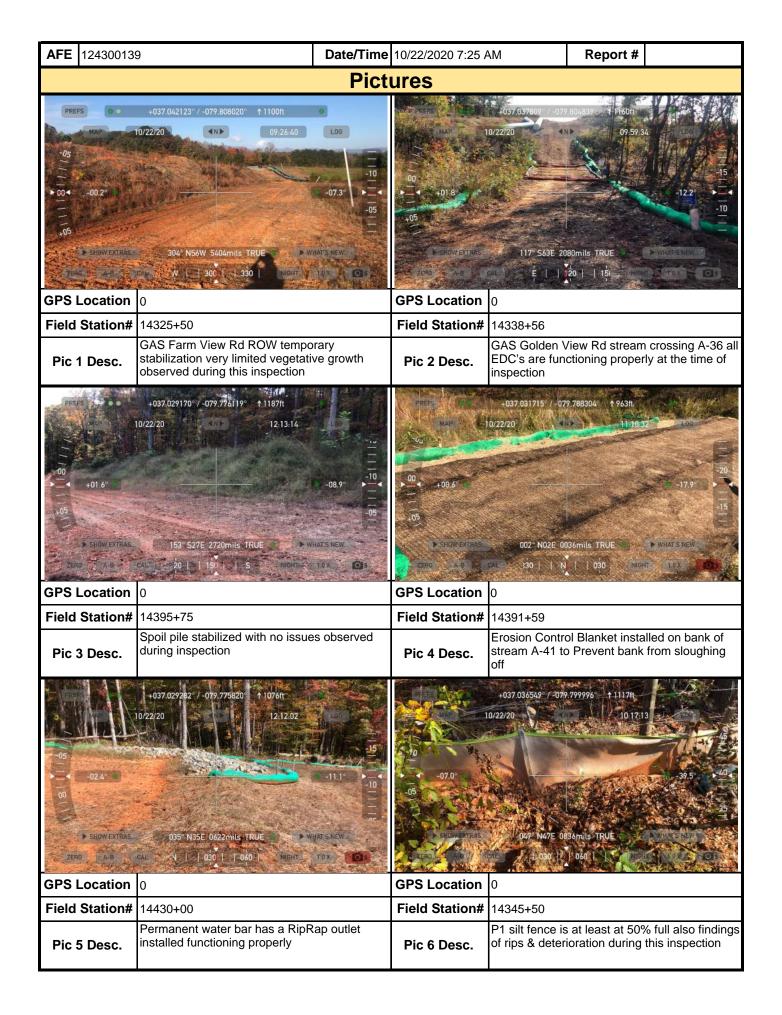

ion and       | d Sediment perm                       | its that a |  |  |  |  |
|                | enance program he conducted to                                           |          | _                                                                   |                                        | · · · · · · · · · · · · · · · · · · · |            |  |  |  |  |

weekly basis and after each stormwater event. Please list in the space provided comments to note if repairs or replacement are needed or have been made for BMPs as a result of the inspection. Failure to conduct the required inspection may result in permit suspension or the imposition of civil penalties. If supplemental monitoring is required

as part of a permit condition this form may be used to meet those monitoring requirements.



| <b>AFE</b> 124300139 |                   | Date/Time 10/22/2020 7:25 A | Report #  |          |  |
|----------------------|-------------------|-----------------------------|-----------|----------|--|
|                      |                   | Pictures                    |           |          |  |
|                      | Insert image here |                             | Insert im | age here |  |
| GPS Location         |                   | GPS Location                |           |          |  |
| Field Station#       |                   | Field Station#              |           |          |  |
| Pic 7 Desc.          |                   | Pic 8 Desc.                 |           |          |  |
|                      | Insert image here |                             | Insert im | age