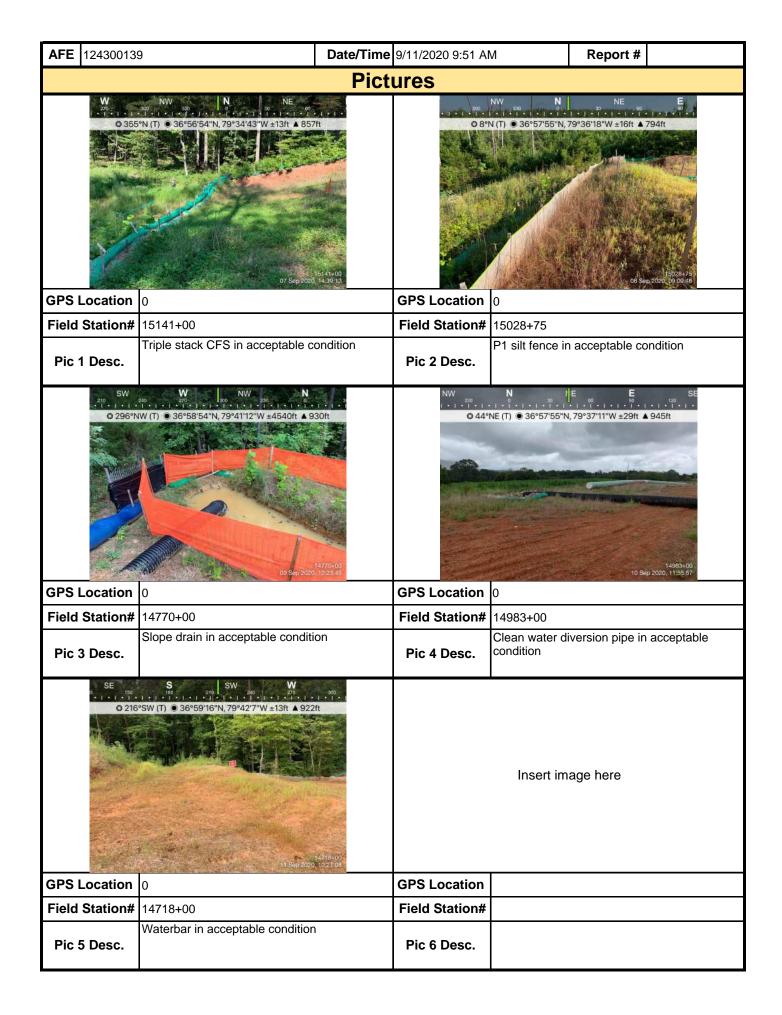

| <b>AFE</b> 124300139 | )                                                                                                        | Date/Time               | 9/11/2020 5:00 PI   | М                                                   | Report #                                               |                                 |
|----------------------|----------------------------------------------------------------------------------------------------------|-------------------------|---------------------|-----------------------------------------------------|--------------------------------------------------------|---------------------------------|
|                      |                                                                                                          | Pict                    | ures                |                                                     |                                                        |                                 |
|                      |                                                                                                          |                         |                     |                                                     |                                                        |                                 |
| GPS Location         | 1                                                                                                        |                         | <b>GPS Location</b> | 2                                                   |                                                        |                                 |
| Field Station#       |                                                                                                          |                         | Field Station#      |                                                     |                                                        |                                 |
| Pic 1 Desc.          | Perimeter CFS undermining but so<br>within LOD staking. Sediment nee<br>shoveled, CFS needed repaired, a | ded                     | Pic 2 Desc.         | Contractor per maintenance a as needed.             | forming environm<br>and completing pu                  | nental<br>unch list items       |
|                      |                                                                                                          |                         |                     |                                                     |                                                        |                                 |
| GPS Location         | 3                                                                                                        |                         | GPS Location        | 4                                                   |                                                        |                                 |
| Field Station#       |                                                                                                          |                         | Field Station#      |                                                     |                                                        |                                 |
| Pic 3 Desc.          | Replace or repair damaged P1 silt                                                                        | t fence.                | Pic 4 Desc.         | Contractor rem<br>due to good ve<br>signs of erosio | noved damaged F<br>egetative growth i<br>on occurring. | P1 silt fence<br>n area with no |
|                      |                                                                                                          |                         |                     |                                                     |                                                        |                                 |
| GPS Location         | 5                                                                                                        |                         | <b>GPS Location</b> | 6                                                   |                                                        |                                 |
| Field Station#       | 15552+00                                                                                                 |                         | Field Station#      | 15318+00                                            |                                                        |                                 |
| Pic 5 Desc.          | Contractor rebuilt water bar to spe<br>ROW. Area was then seeded and                                     | ec along<br>stabilized. | Pic 6 Desc.         | View of tempo<br>again CIS Lark                     | rary vegetation g                                      | rowing once                     |