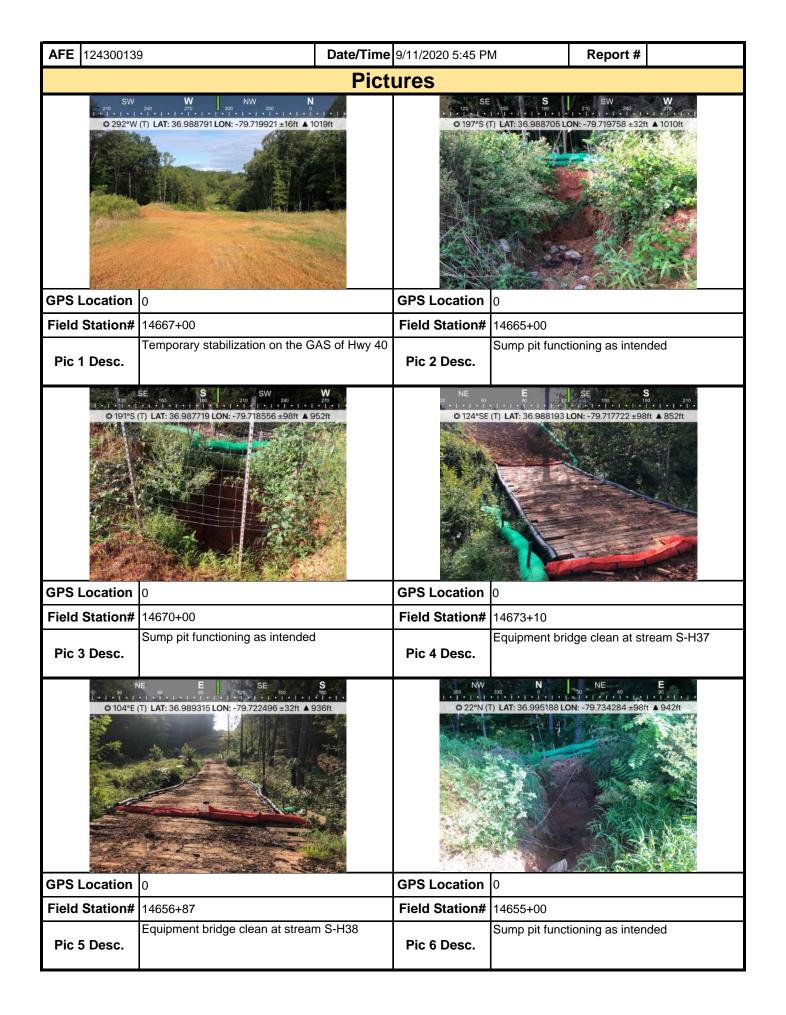

| <b>AFE</b> 124300139 | 9 <b>D</b> a                                                                                            | ste/Time 9/11/2020 5:00 P | M Report #                                                           |
|----------------------|---------------------------------------------------------------------------------------------------------|---------------------------|----------------------------------------------------------------------|
|                      |                                                                                                         | Pictures                  |                                                                      |
|                      |                                                                                                         |                           | EGNTAINE                                                             |
| <b>GPS Location</b>  | 1                                                                                                       | GPS Location              | 2                                                                    |
| Field Station#       |                                                                                                         | Field Station#            |                                                                      |
| Pic 1 Desc.          | Contractor repairing equipment bridge ROW                                                               | Pic 2 Desc.               | Contractor unloading material to perform environmental maintenance   |
| GPS Location         | 3                                                                                                       | GPS Location              | 4                                                                    |
| Field Station#       |                                                                                                         | Field Station#            |                                                                      |
| Pic 3 Desc.          | Contractor hauling away old/damaged off ROW                                                             |                           | Contractor removing silt from sump pits and replacing end treatments |
|                      |                                                                                                         |                           |                                                                      |
| GPS Location         | 5                                                                                                       | GPS Location              | 6                                                                    |
| Field Station#       | 15631+00                                                                                                | Field Station#            | 15657+00                                                             |
| Pic 5 Desc.          | Contractor staging straw bales to stab<br>ROW after completing environmental<br>maintenance as directed | Pic 6 Desc.               | Contractor repairing bridges and replacing ECD's along ROW           |