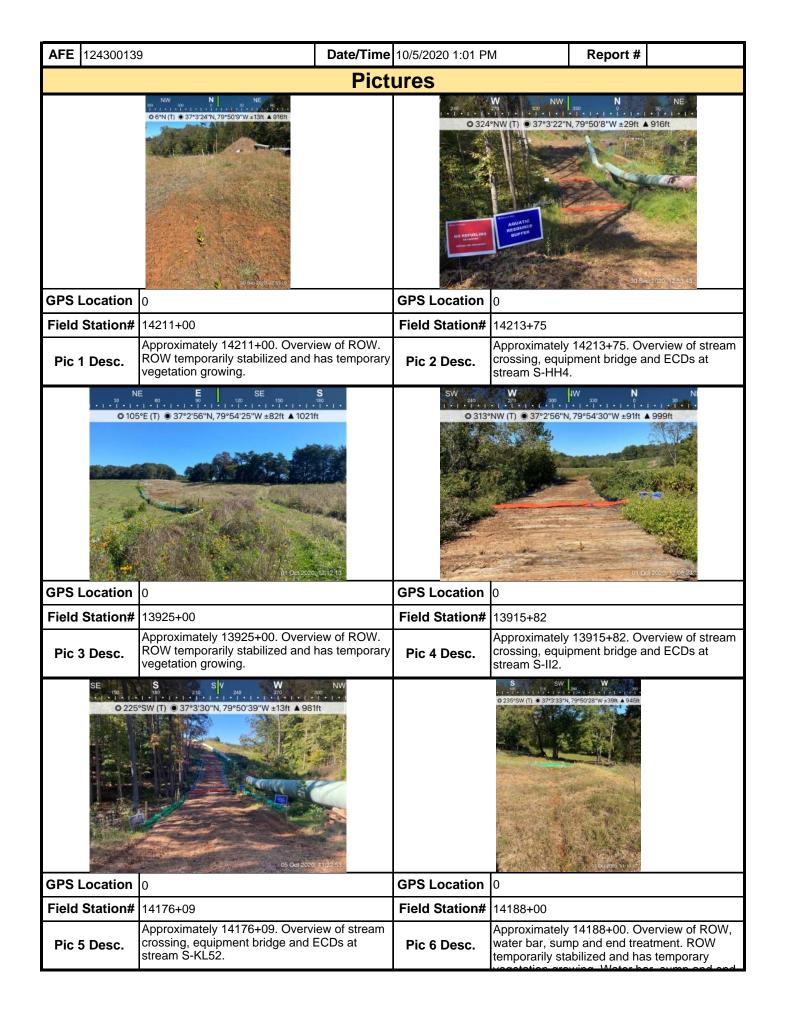

## **Comments** (Reference above questions as appropriate.)

- El performed a SWPPP inspection from 14694+77 to 15142+66.
- Two rain events occurred since the last SWPPP inspection. A total of 1.20" was recorded at Indian Cave Road and a total of 1.10" was recorded at Armstrong Road.
- The Contractor had an environmental crew walk with the EI two days of this SWPPP Report period between 14694+77 (Jacks Creek Road) and 15142+66 (Rock Creek Road) inspecting the ROW, ECDs and streams with the EI. Two issues were added to the punch list since the last SWPPP inspection which were addressed by the contractor's environmental crew on the same day they were identified.
- At the time of inspection temporary vegetative stabilization was adequately established to inhibit erosion.
- At the time of inspection permanent vegetative stabilization was well established in areas where final clean up was performed and permanent vegetation installed.
- During this reporting period ground conditions ranged from damp to wet. By the end of this report period the ROW ground condition was mostly damp with low lying areas being wet still.