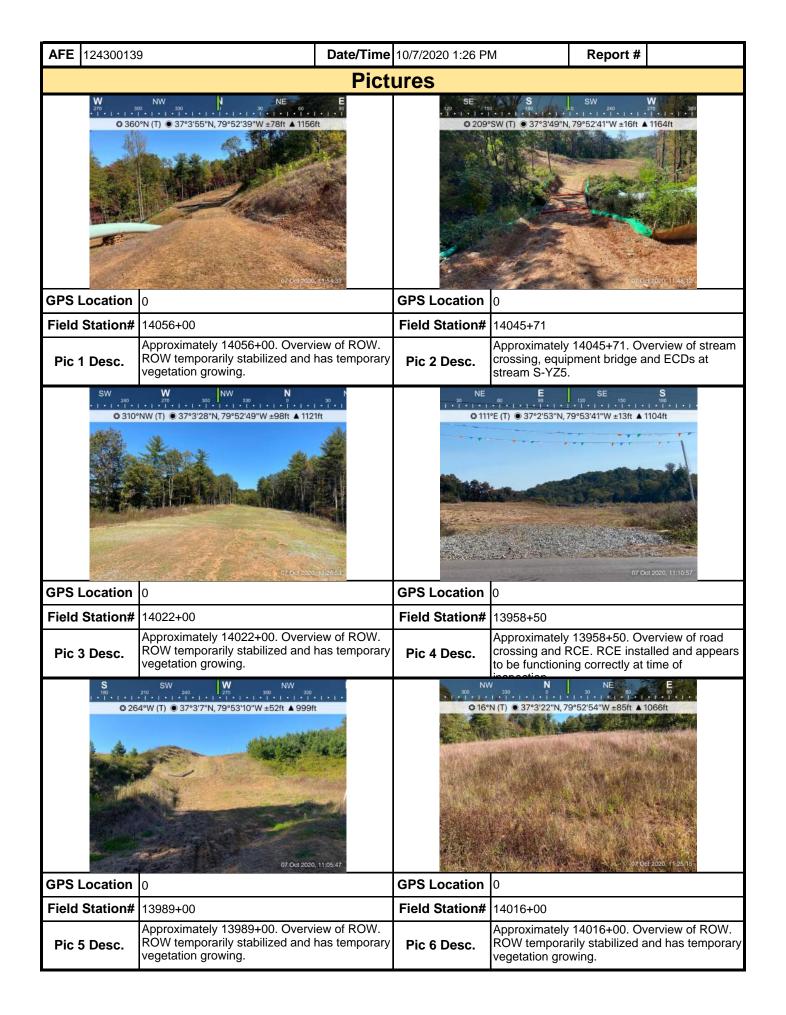

## **Comments** (Reference above questions as appropriate.)

- El performed a SWPPP inspection from 14694+77 to 15142+66.
- Two rain events occurred since the last SWPPP inspection. A total of 1.20" was recorded at Indian Cave Road and a total of 1.10" was recorded at Armstrong Road.
- The Contractor had an environmental crew walk with the EI two days of this SWPPP Report period between 14694+77 (Jacks Creek Road) and 15142+66 (Rock Creek Road) inspecting the ROW, ECDs and streams with the EI. Two issues were added to the punch list since the last SWPPP inspection which were addressed by the contractor's environmental crew on the same day they were identified.
- At the time of inspection temporary vegetative stabilization was adequately established to inhibit erosion.
- At the time of inspection permanent vegetative stabilization was well established in areas where final clean up was performed and permanent vegetation installed.
- During this reporting period ground conditions ranged from damp to wet. By the end of this report period the ROW ground condition was mostly damp with low lying areas being wet still.