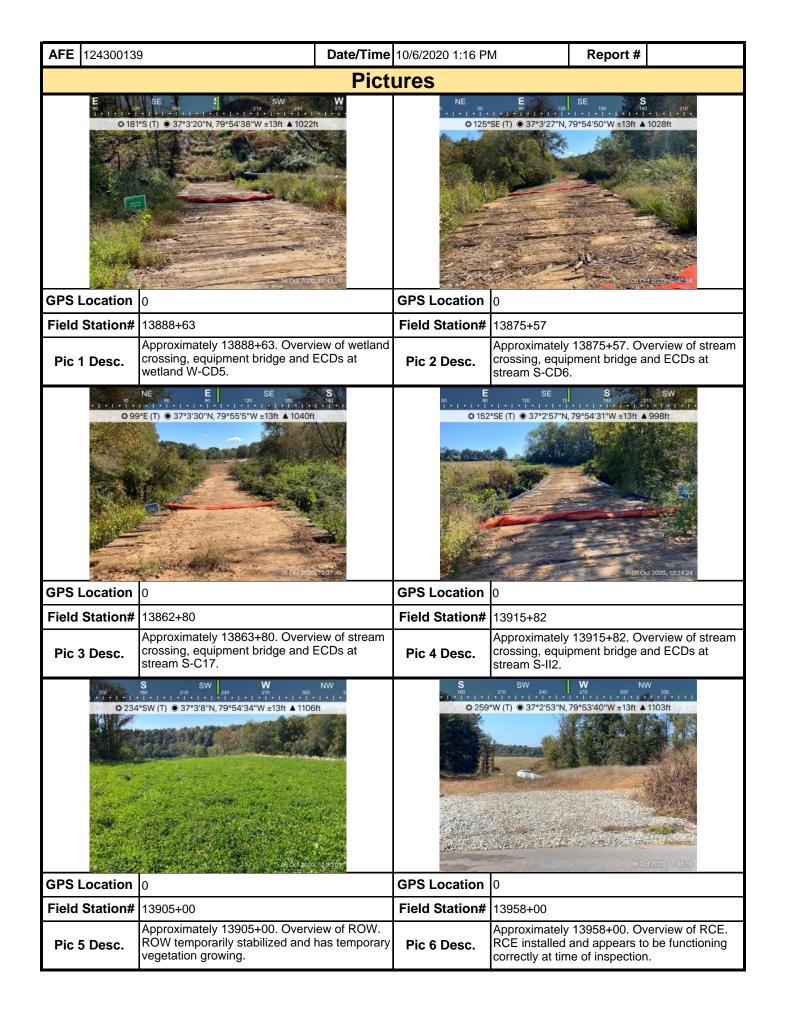

## **Comments** (Reference above questions as appropriate.)

- El performed a SWPPP inspection from 14694+77 to 15142+66.
- Two rain events occurred since the last SWPPP inspection. A total of 1.20" was recorded at Indian Cave Road and a total of 1.10" was recorded at Armstrong Road.
- The Contractor had an environmental crew walk with the EI two days of this SWPPP Report period between 14694+77 (Jacks Creek Road) and 15142+66 (Rock Creek Road) inspecting the ROW, ECDs and streams with the EI. Two issues were added to the punch list since the last SWPPP inspection which were addressed by the contractor's environmental crew on the same day they were identified.
- At the time of inspection temporary vegetative stabilization was adequately established to inhibit erosion.
- At the time of inspection permanent vegetative stabilization was well established in areas where final clean up was performed and permanent vegetation installed.
- During this reporting period ground conditions ranged from damp to wet. By the end of this report period the ROW ground condition was mostly damp with low lying areas being wet still.