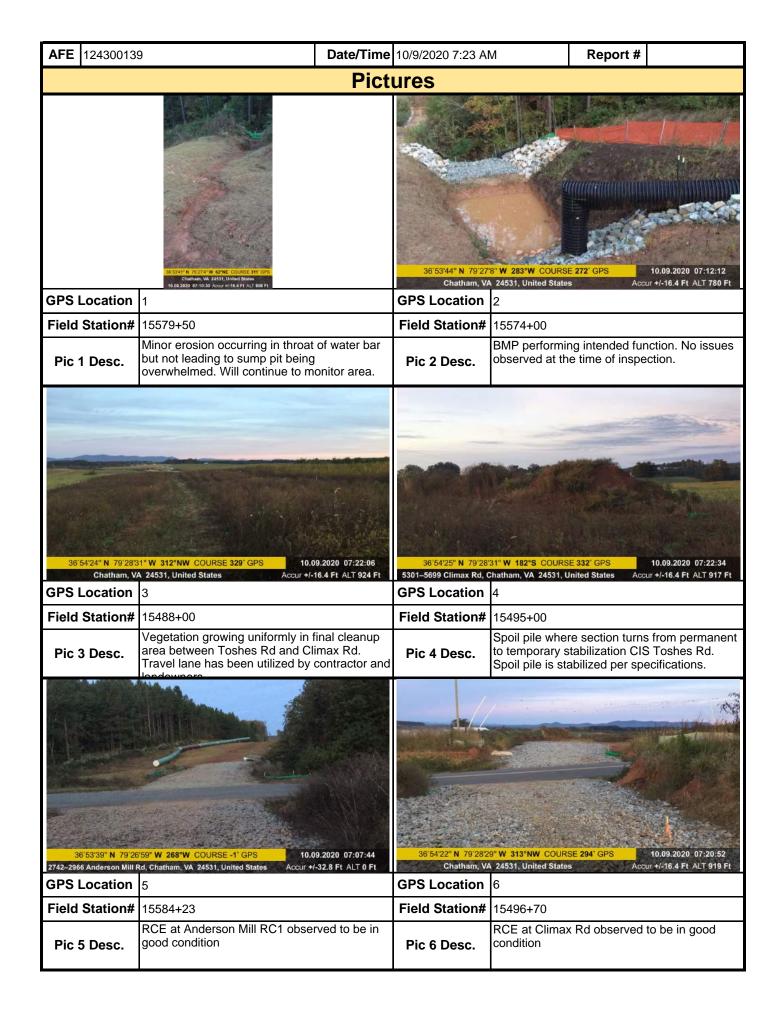

## **Comments** (Reference above questions as appropriate.)

- El performed a SWPPP inspection from 14694+77 to 15142+66.
- Two rain events occurred since the last SWPPP inspection. A total of 1.20" was recorded at Indian Cave Road and a total of 1.10" was recorded at Armstrong Road.
- The Contractor had an environmental crew walk with the EI two days of this SWPPP Report period between 14694+77 (Jacks Creek Road) and 15142+66 (Rock Creek Road) inspecting the ROW, ECDs and streams with the EI. Two issues were added to the punch list since the last SWPPP inspection which were addressed by the contractor's environmental crew on the same day they were identified.
- At the time of inspection temporary vegetative stabilization was adequately established to inhibit erosion.
- At the time of inspection permanent vegetative stabilization was well established in areas where final clean up was performed and permanent vegetation installed.
- During this reporting period ground conditions ranged from damp to wet. By the end of this report period the ROW ground condition was mostly damp with low lying areas being wet still.