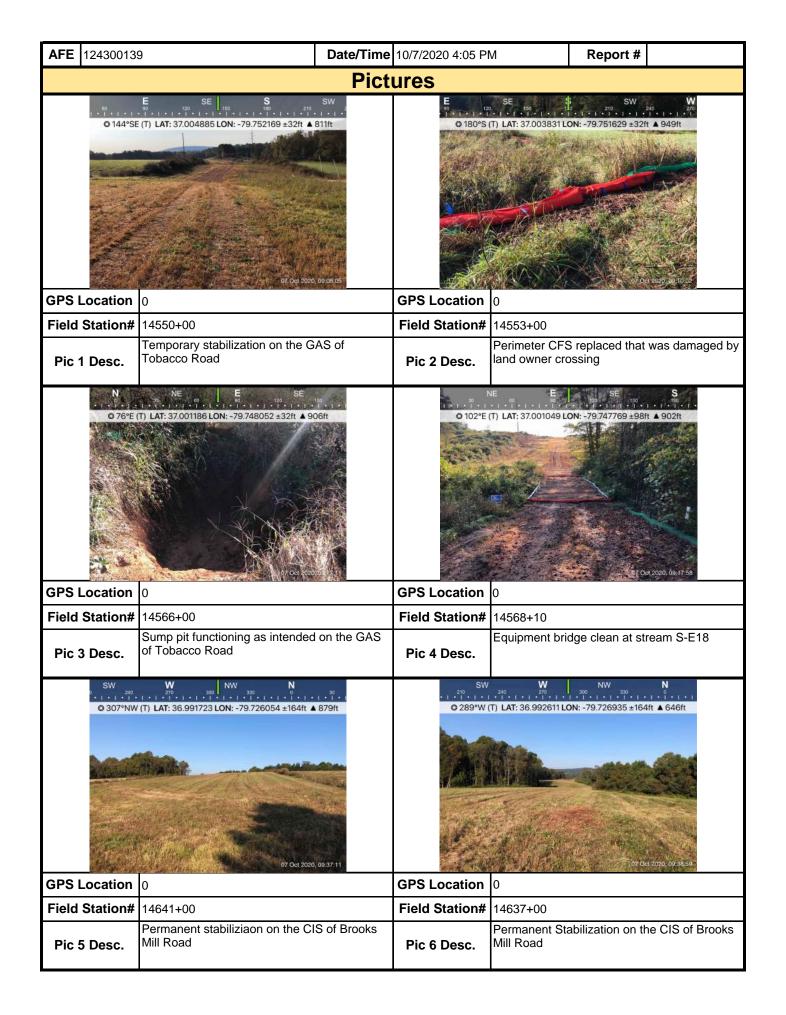

## **Comments** (Reference above questions as appropriate.)

- El performed a SWPPP inspection from 14694+77 to 15142+66.
- Two rain events occurred since the last SWPPP inspection. A total of 1.20" was recorded at Indian Cave Road and a total of 1.10" was recorded at Armstrong Road.
- The Contractor had an environmental crew walk with the EI two days of this SWPPP Report period between 14694+77 (Jacks Creek Road) and 15142+66 (Rock Creek Road) inspecting the ROW, ECDs and streams with the EI. Two issues were added to the punch list since the last SWPPP inspection which were addressed by the contractor's environmental crew on the same day they were identified.
- At the time of inspection temporary vegetative stabilization was adequately established to inhibit erosion.
- At the time of inspection permanent vegetative stabilization was well established in areas where final clean up was performed and permanent vegetation installed.
- During this reporting period ground conditions ranged from damp to wet. By the end of this report period the ROW ground condition was mostly damp with low lying areas being wet still.