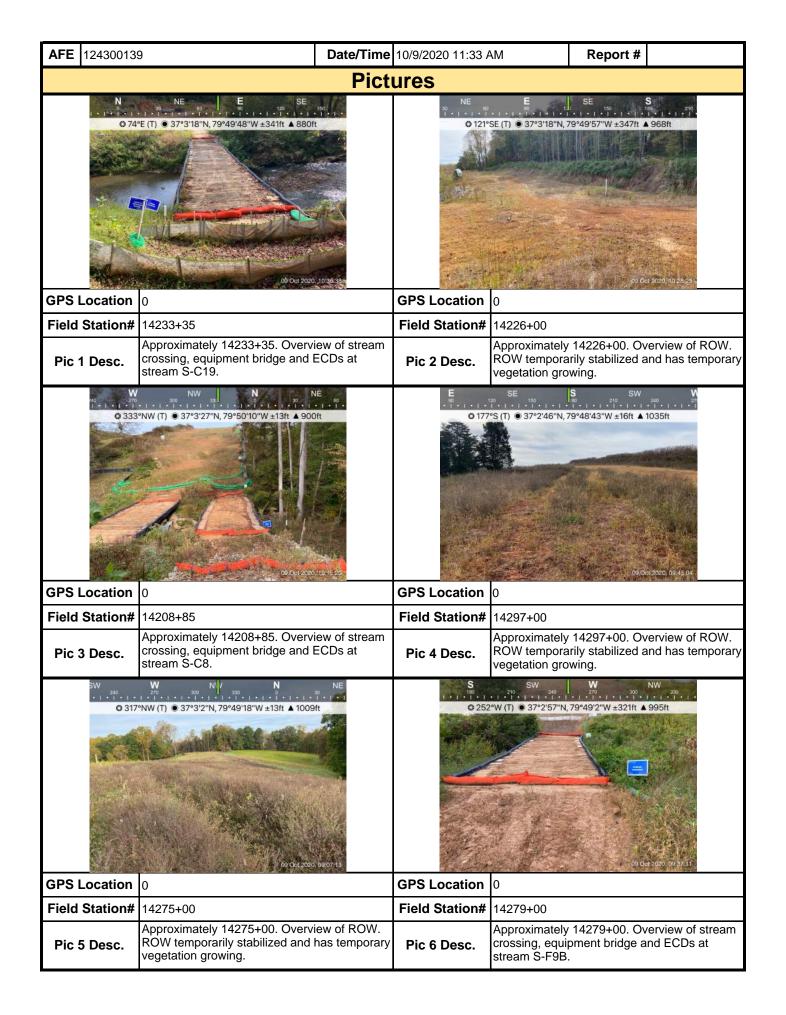

## **Comments** (Reference above questions as appropriate.)

- El performed a SWPPP inspection from 14694+77 to 15142+66.
- Two rain events occurred since the last SWPPP inspection. A total of 1.20" was recorded at Indian Cave Road and a total of 1.10" was recorded at Armstrong Road.
- The Contractor had an environmental crew walk with the EI two days of this SWPPP Report period between 14694+77 (Jacks Creek Road) and 15142+66 (Rock Creek Road) inspecting the ROW, ECDs and streams with the EI. Two issues were added to the punch list since the last SWPPP inspection which were addressed by the contractor's environmental crew on the same day they were identified.
- At the time of inspection temporary vegetative stabilization was adequately established to inhibit erosion.
- At the time of inspection permanent vegetative stabilization was well established in areas where final clean up was performed and permanent vegetation installed.
- During this reporting period ground conditions ranged from damp to wet. By the end of this report period the ROW ground condition was mostly damp with low lying areas being wet still.