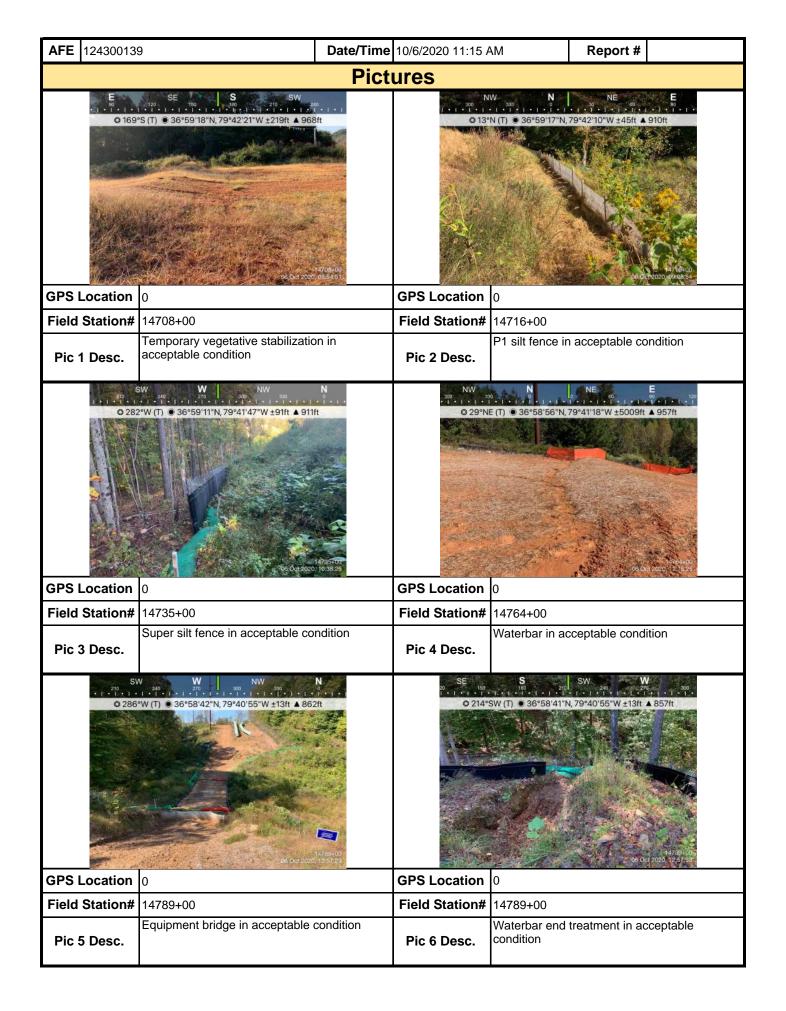

## **Comments** (Reference above questions as appropriate.)

- El performed a SWPPP inspection from 14694+77 to 15142+66.
- Two rain events occurred since the last SWPPP inspection. A total of 1.20" was recorded at Indian Cave Road and a total of 1.10" was recorded at Armstrong Road.
- The Contractor had an environmental crew walk with the EI two days of this SWPPP Report period between 14694+77 (Jacks Creek Road) and 15142+66 (Rock Creek Road) inspecting the ROW, ECDs and streams with the EI. Two issues were added to the punch list since the last SWPPP inspection which were addressed by the contractor's environmental crew on the same day they were identified.
- At the time of inspection temporary vegetative stabilization was adequately established to inhibit erosion.
- At the time of inspection permanent vegetative stabilization was well established in areas where final clean up was performed and permanent vegetation installed.
- During this reporting period ground conditions ranged from damp to wet. By the end of this report period the ROW ground condition was mostly damp with low lying areas being wet still.