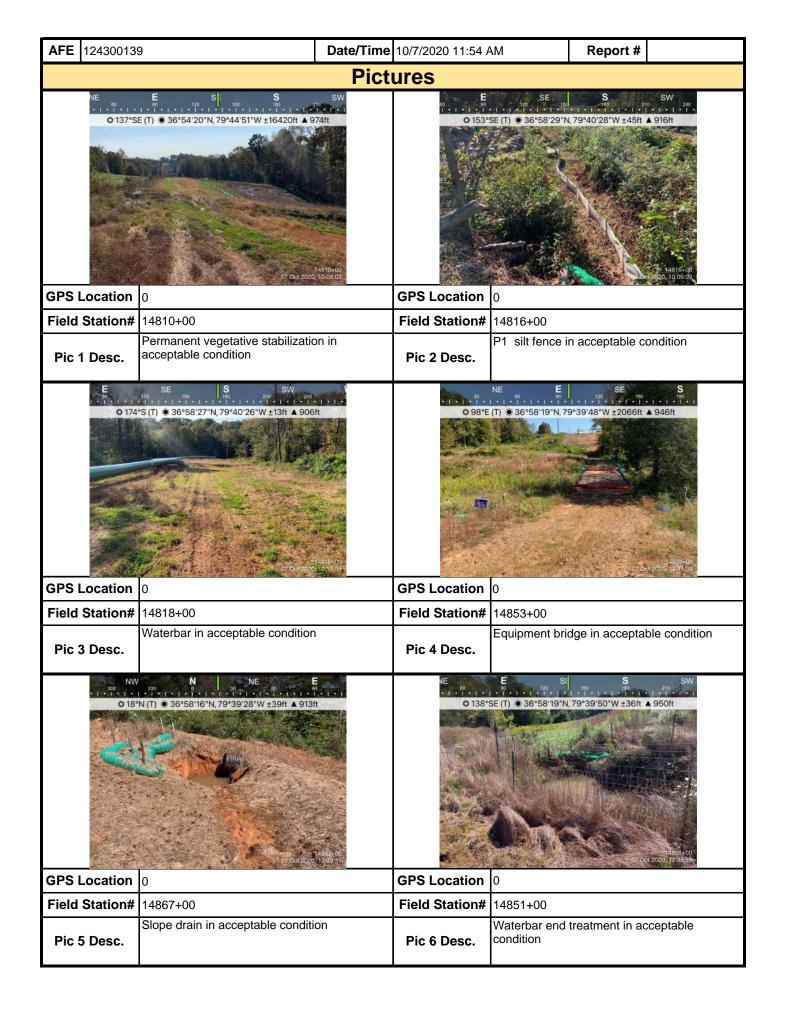

## **Comments** (Reference above questions as appropriate.)

- El performed a SWPPP inspection from 14694+77 to 15142+66.
- Two rain events occurred since the last SWPPP inspection. A total of 1.20" was recorded at Indian Cave Road and a total of 1.10" was recorded at Armstrong Road.
- The Contractor had an environmental crew walk with the EI two days of this SWPPP Report period between 14694+77 (Jacks Creek Road) and 15142+66 (Rock Creek Road) inspecting the ROW, ECDs and streams with the EI. Two issues were added to the punch list since the last SWPPP inspection which were addressed by the contractor's environmental crew on the same day they were identified.
- At the time of inspection temporary vegetative stabilization was adequately established to inhibit erosion.
- At the time of inspection permanent vegetative stabilization was well established in areas where final clean up was performed and permanent vegetation installed.
- During this reporting period ground conditions ranged from damp to wet. By the end of this report period the ROW ground condition was mostly damp with low lying areas being wet still.