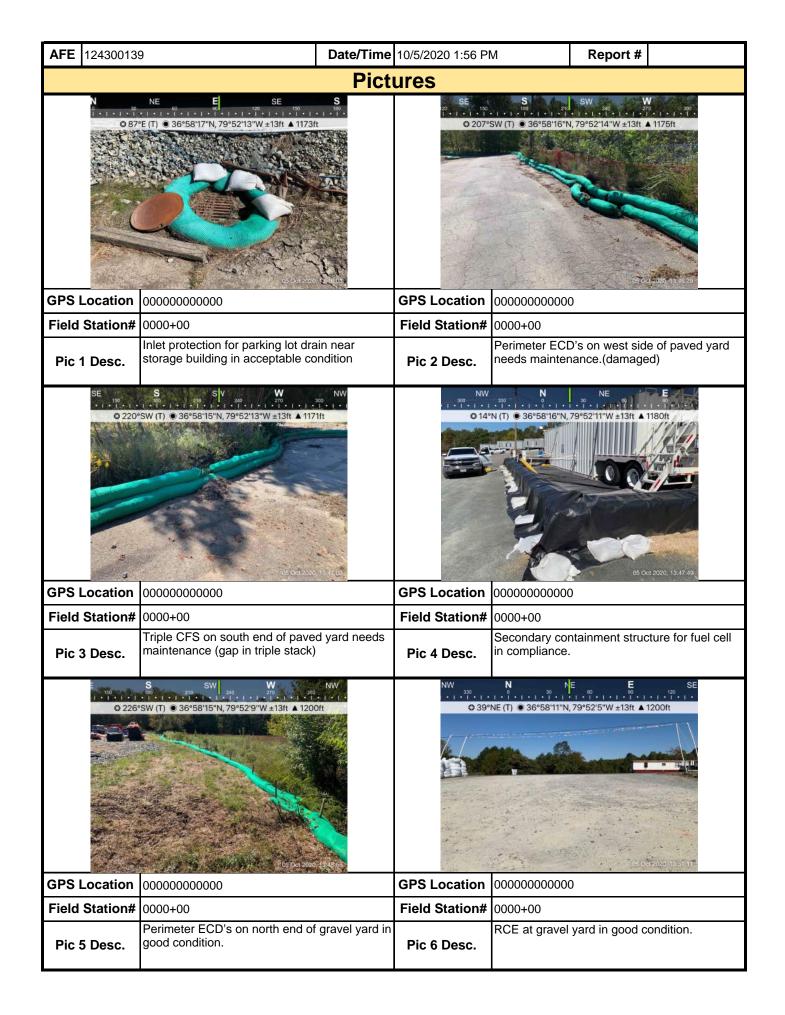

## **Comments** (Reference above questions as appropriate.)

- El performed a SWPPP inspection from 14694+77 to 15142+66.
- Two rain events occurred since the last SWPPP inspection. A total of 1.20" was recorded at Indian Cave Road and a total of 1.10" was recorded at Armstrong Road.
- The Contractor had an environmental crew walk with the EI two days of this SWPPP Report period between 14694+77 (Jacks Creek Road) and 15142+66 (Rock Creek Road) inspecting the ROW, ECDs and streams with the EI. Two issues were added to the punch list since the last SWPPP inspection which were addressed by the contractor's environmental crew on the same day they were identified.
- At the time of inspection temporary vegetative stabilization was adequately established to inhibit erosion.
- At the time of inspection permanent vegetative stabilization was well established in areas where final clean up was performed and permanent vegetation installed.
- During this reporting period ground conditions ranged from damp to wet. By the end of this report period the ROW ground condition was mostly damp with low lying areas being wet still.