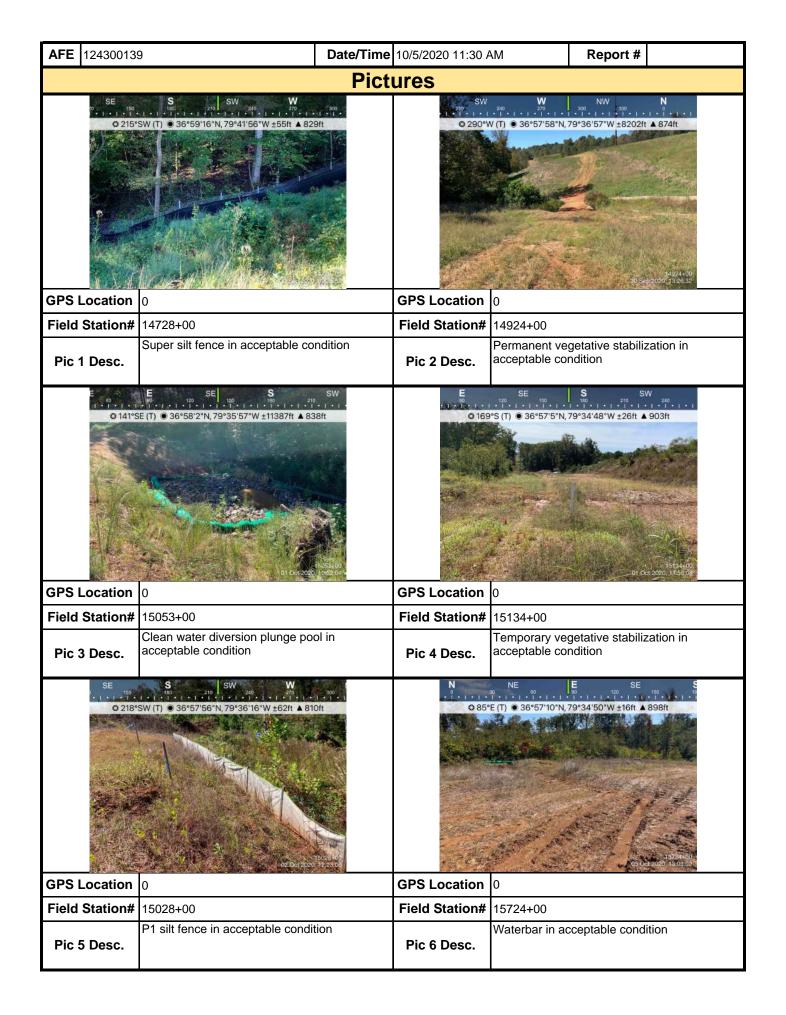

| AFE           | 124300139                                                                                                                                    |        | Date/Tim        | ne 10/5/2020 11:30 AM |            | Report # 152             | 213              |  |  |  |
|---------------|----------------------------------------------------------------------------------------------------------------------------------------------|--------|-----------------|-----------------------|------------|--------------------------|------------------|--|--|--|
|               | 6. <b>PCSM BMPs</b> (List BMPs and note if installed and maintained as per the plan. If corrective action is needed, a picture is required.) |        |                 |                       |            |                          |                  |  |  |  |
|               | PCSM BMPs                                                                                                                                    |        | pliance<br>evel | Corrective Act        | tion       | Corrective<br>Time Frame | Date<br>Repaired |  |  |  |
|               |                                                                                                                                              |        |                 |                       |            |                          |                  |  |  |  |
|               |                                                                                                                                              |        |                 |                       |            |                          |                  |  |  |  |
|               |                                                                                                                                              |        |                 |                       |            |                          |                  |  |  |  |
|               |                                                                                                                                              |        |                 |                       |            |                          |                  |  |  |  |
|               |                                                                                                                                              |        |                 |                       |            |                          |                  |  |  |  |
|               |                                                                                                                                              |        |                 |                       |            |                          |                  |  |  |  |
|               |                                                                                                                                              |        |                 |                       |            |                          |                  |  |  |  |
| <b>7.</b> Ide | entify all remedial measures that ha                                                                                                         | ave be | en taken s      | nce the previous insp | ection was | conducted.               |                  |  |  |  |
|               |                                                                                                                                              |        |                 |                       |            |                          |                  |  |  |  |

## **Comments** (Reference above questions as appropriate.)

- El performed a SWPPP inspection from 14694+77 to 15142+66.
- Two rain events occurred since the last SWPPP inspection. A total of 1.20" was recorded at Indian Cave Road and a total of 1.10" was recorded at Armstrong Road.
- The Contractor had an environmental crew walk with the EI two days of this SWPPP Report period between 14694+77 (Jacks Creek Road) and 15142+66 (Rock Creek Road) inspecting the ROW, ECDs and streams with the EI. Two issues were added to the punch list since the last SWPPP inspection which were addressed by the contractor's environmental crew on the same day they were identified.
- At the time of inspection temporary vegetative stabilization was adequately established to inhibit erosion.
- At the time of inspection permanent vegetative stabilization was well established in areas where final clean up was performed and permanent vegetation installed.
- During this reporting period ground conditions ranged from damp to wet. By the end of this report period the ROW ground condition was mostly damp with low lying areas being wet still.