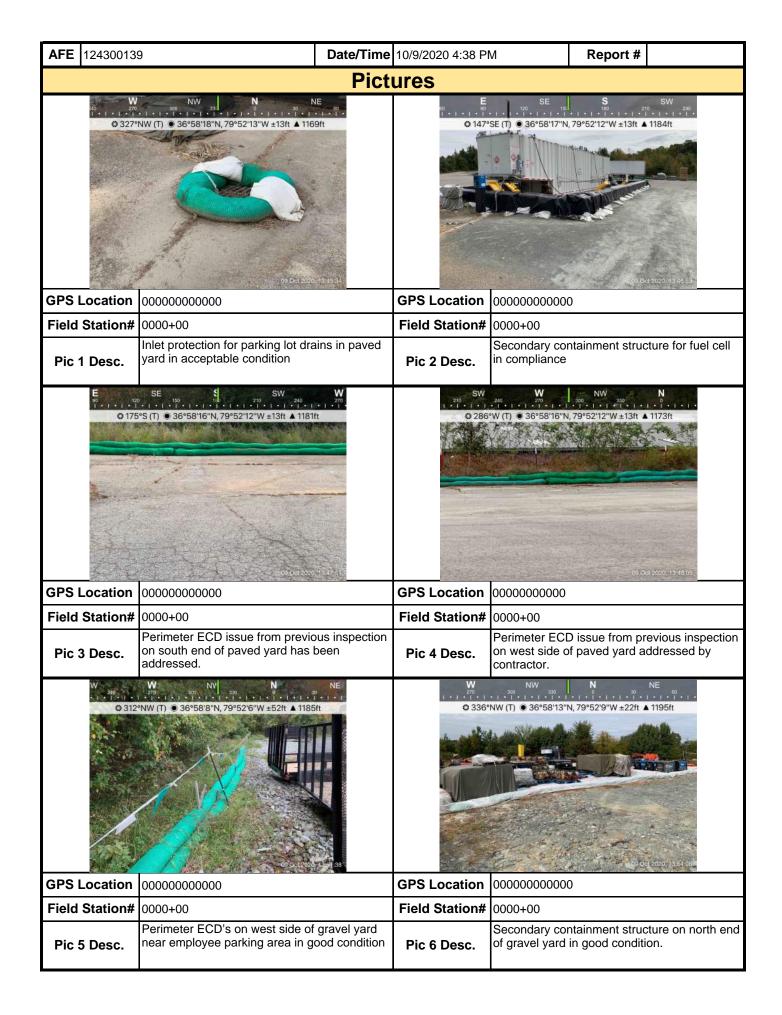

## **Comments** (Reference above questions as appropriate.)

- El performed a SWPPP inspection from 14694+77 to 15142+66.
- Two rain events occurred since the last SWPPP inspection. A total of 1.20" was recorded at Indian Cave Road and a total of 1.10" was recorded at Armstrong Road.
- The Contractor had an environmental crew walk with the EI two days of this SWPPP Report period between 14694+77 (Jacks Creek Road) and 15142+66 (Rock Creek Road) inspecting the ROW, ECDs and streams with the EI. Two issues were added to the punch list since the last SWPPP inspection which were addressed by the contractor's environmental crew on the same day they were identified.
- At the time of inspection temporary vegetative stabilization was adequately established to inhibit erosion.
- At the time of inspection permanent vegetative stabilization was well established in areas where final clean up was performed and permanent vegetation installed.
- During this reporting period ground conditions ranged from damp to wet. By the end of this report period the ROW ground condition was mostly damp with low lying areas being wet still.