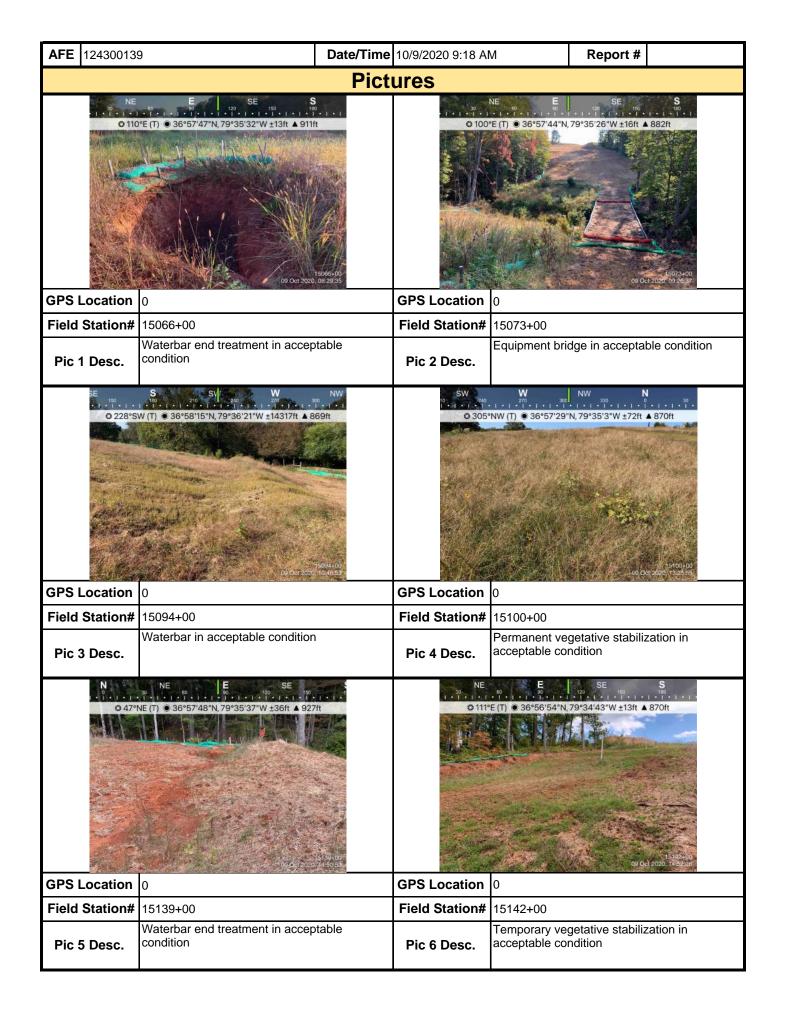

## **Comments** (Reference above questions as appropriate.)

- El performed a SWPPP inspection from 14694+77 to 15142+66.
- Two rain events occurred since the last SWPPP inspection. A total of 1.20" was recorded at Indian Cave Road and a total of 1.10" was recorded at Armstrong Road.
- The Contractor had an environmental crew walk with the EI two days of this SWPPP Report period between 14694+77 (Jacks Creek Road) and 15142+66 (Rock Creek Road) inspecting the ROW, ECDs and streams with the EI. Two issues were added to the punch list since the last SWPPP inspection which were addressed by the contractor's environmental crew on the same day they were identified.
- At the time of inspection temporary vegetative stabilization was adequately established to inhibit erosion.
- At the time of inspection permanent vegetative stabilization was well established in areas where final clean up was performed and permanent vegetation installed.
- During this reporting period ground conditions ranged from damp to wet. By the end of this report period the ROW ground condition was mostly damp with low lying areas being wet still.