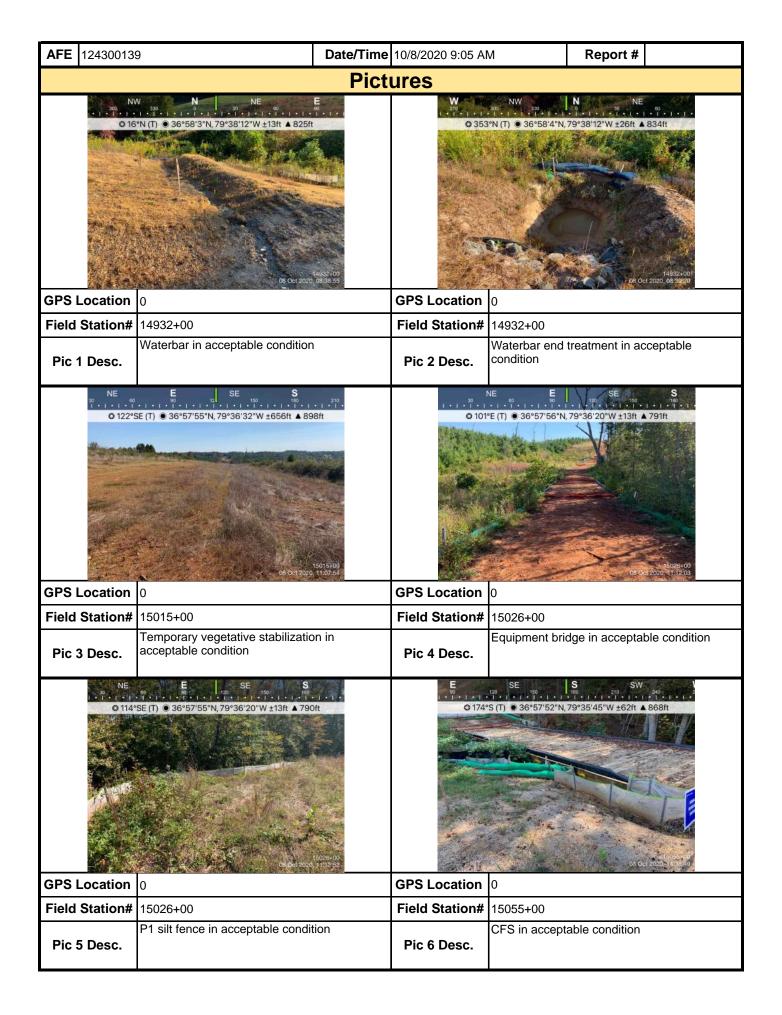

## **Comments** (Reference above questions as appropriate.)

- El performed a SWPPP inspection from 14694+77 to 15142+66.
- Two rain events occurred since the last SWPPP inspection. A total of 1.20" was recorded at Indian Cave Road and a total of 1.10" was recorded at Armstrong Road.
- The Contractor had an environmental crew walk with the EI two days of this SWPPP Report period between 14694+77 (Jacks Creek Road) and 15142+66 (Rock Creek Road) inspecting the ROW, ECDs and streams with the EI. Two issues were added to the punch list since the last SWPPP inspection which were addressed by the contractor's environmental crew on the same day they were identified.
- At the time of inspection temporary vegetative stabilization was adequately established to inhibit erosion.
- At the time of inspection permanent vegetative stabilization was well established in areas where final clean up was performed and permanent vegetation installed.
- During this reporting period ground conditions ranged from damp to wet. By the end of this report period the ROW ground condition was mostly damp with low lying areas being wet still.