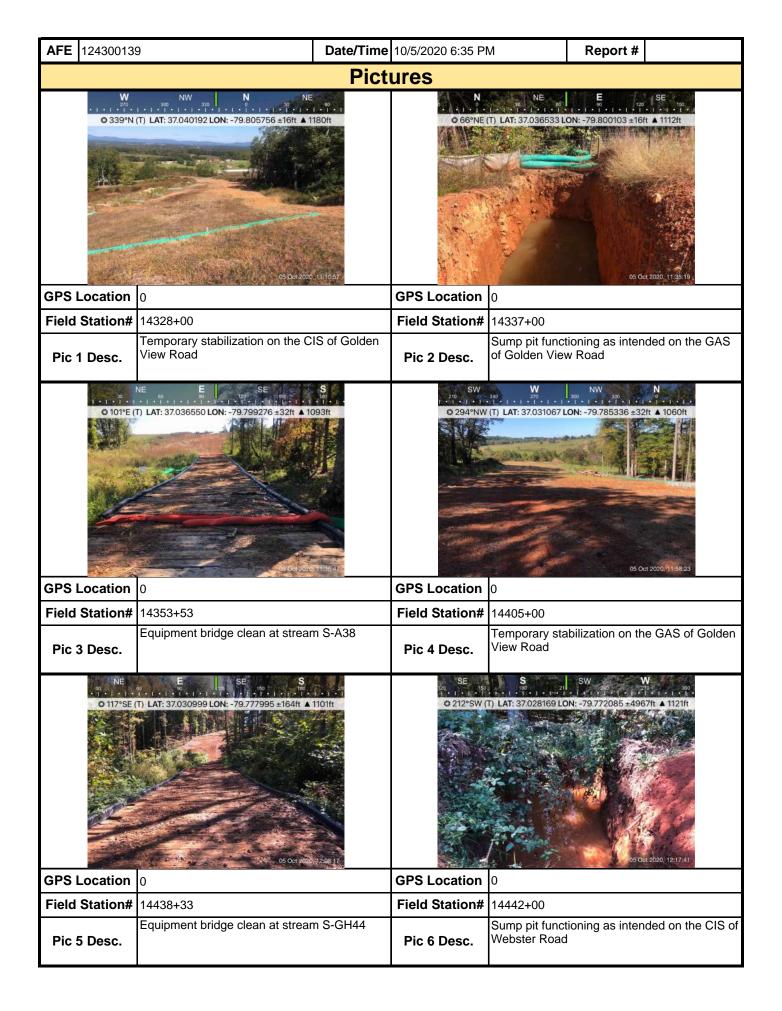

## **Comments** (Reference above questions as appropriate.)

- El performed a SWPPP inspection from 14694+77 to 15142+66.
- Two rain events occurred since the last SWPPP inspection. A total of 1.20" was recorded at Indian Cave Road and a total of 1.10" was recorded at Armstrong Road.
- The Contractor had an environmental crew walk with the EI two days of this SWPPP Report period between 14694+77 (Jacks Creek Road) and 15142+66 (Rock Creek Road) inspecting the ROW, ECDs and streams with the EI. Two issues were added to the punch list since the last SWPPP inspection which were addressed by the contractor's environmental crew on the same day they were identified.
- At the time of inspection temporary vegetative stabilization was adequately established to inhibit erosion.
- At the time of inspection permanent vegetative stabilization was well established in areas where final clean up was performed and permanent vegetation installed.
- During this reporting period ground conditions ranged from damp to wet. By the end of this report period the ROW ground condition was mostly damp with low lying areas being wet still.