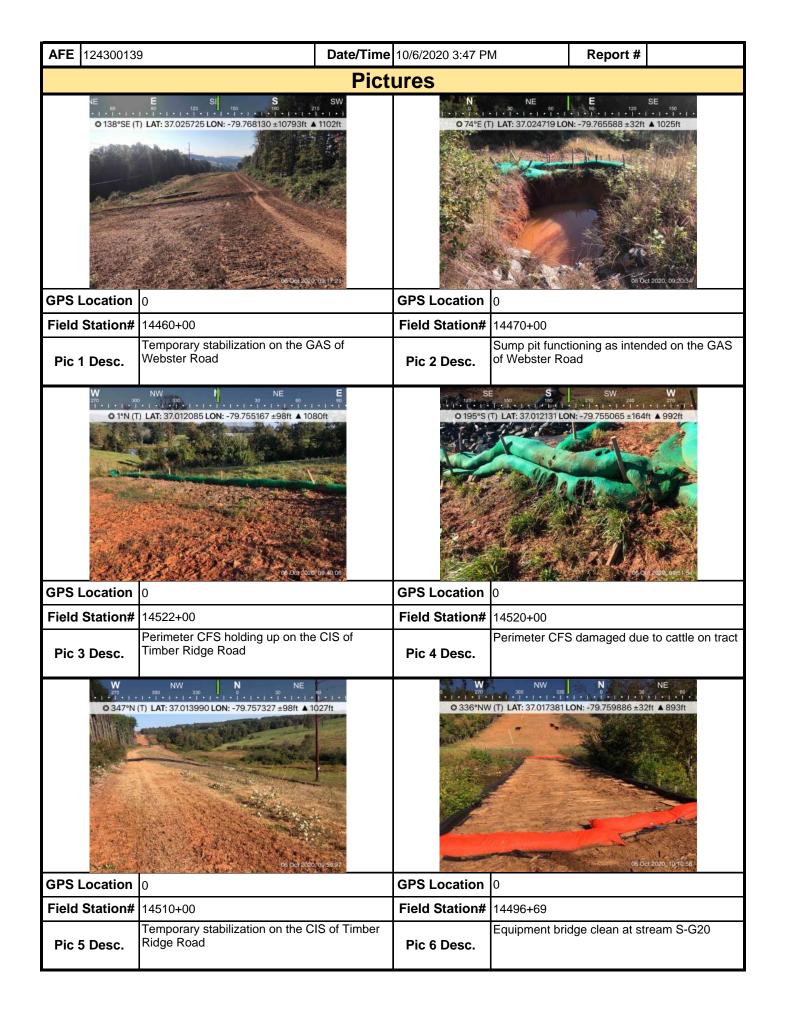

## **Comments** (Reference above questions as appropriate.)

- El performed a SWPPP inspection from 14694+77 to 15142+66.
- Two rain events occurred since the last SWPPP inspection. A total of 1.20" was recorded at Indian Cave Road and a total of 1.10" was recorded at Armstrong Road.
- The Contractor had an environmental crew walk with the EI two days of this SWPPP Report period between 14694+77 (Jacks Creek Road) and 15142+66 (Rock Creek Road) inspecting the ROW, ECDs and streams with the EI. Two issues were added to the punch list since the last SWPPP inspection which were addressed by the contractor's environmental crew on the same day they were identified.
- At the time of inspection temporary vegetative stabilization was adequately established to inhibit erosion.
- At the time of inspection permanent vegetative stabilization was well established in areas where final clean up was performed and permanent vegetation installed.
- During this reporting period ground conditions ranged from damp to wet. By the end of this report period the ROW ground condition was mostly damp with low lying areas being wet still.