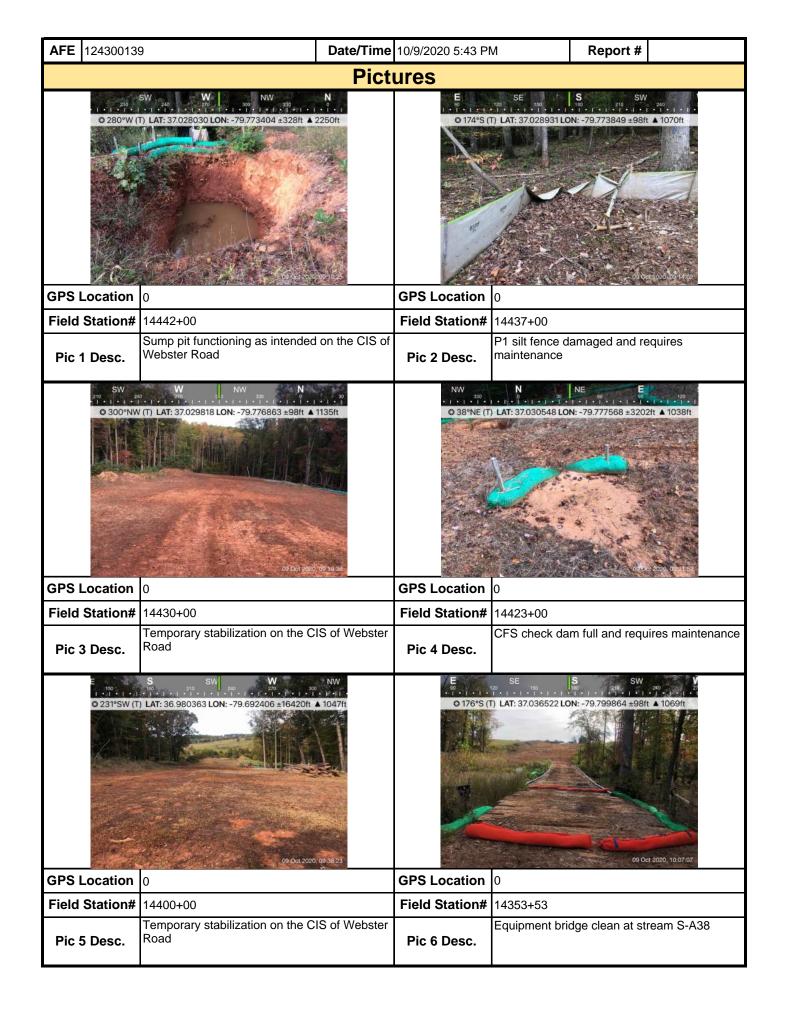

## **Comments** (Reference above questions as appropriate.)

- El performed a SWPPP inspection from 14694+77 to 15142+66.
- Two rain events occurred since the last SWPPP inspection. A total of 1.20" was recorded at Indian Cave Road and a total of 1.10" was recorded at Armstrong Road.
- The Contractor had an environmental crew walk with the EI two days of this SWPPP Report period between 14694+77 (Jacks Creek Road) and 15142+66 (Rock Creek Road) inspecting the ROW, ECDs and streams with the EI. Two issues were added to the punch list since the last SWPPP inspection which were addressed by the contractor's environmental crew on the same day they were identified.
- At the time of inspection temporary vegetative stabilization was adequately established to inhibit erosion.
- At the time of inspection permanent vegetative stabilization was well established in areas where final clean up was performed and permanent vegetation installed.
- During this reporting period ground conditions ranged from damp to wet. By the end of this report period the ROW ground condition was mostly damp with low lying areas being wet still.