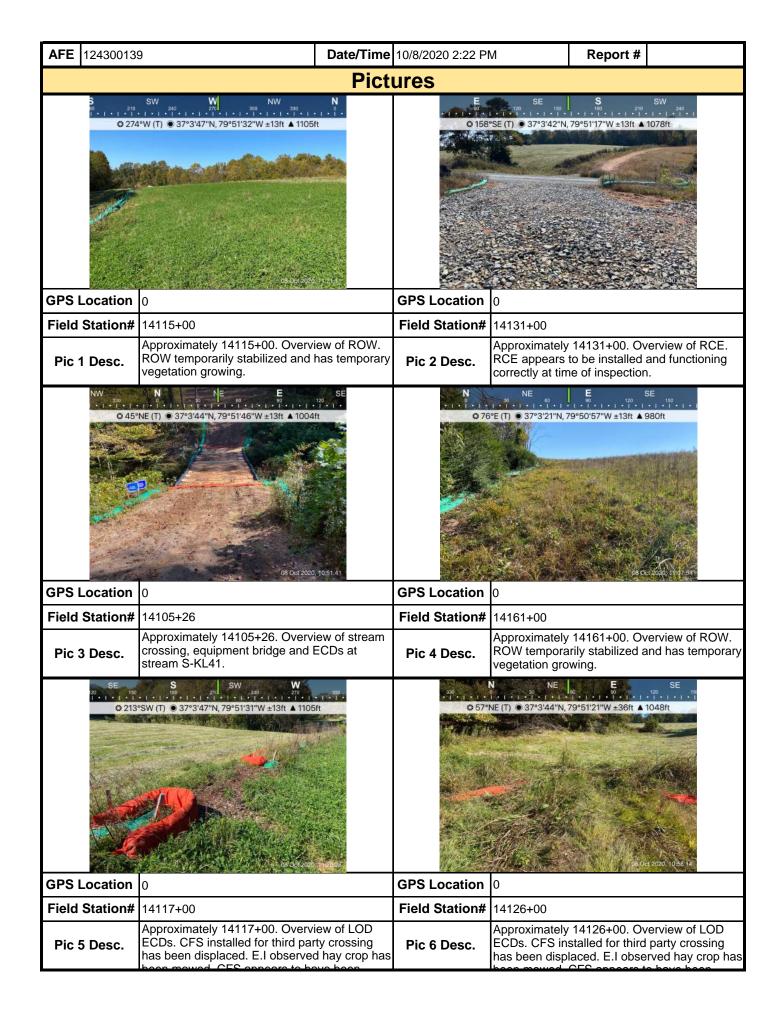

## **Comments** (Reference above questions as appropriate.)

- El performed a SWPPP inspection from 14694+77 to 15142+66.
- Two rain events occurred since the last SWPPP inspection. A total of 1.20" was recorded at Indian Cave Road and a total of 1.10" was recorded at Armstrong Road.
- The Contractor had an environmental crew walk with the EI two days of this SWPPP Report period between 14694+77 (Jacks Creek Road) and 15142+66 (Rock Creek Road) inspecting the ROW, ECDs and streams with the EI. Two issues were added to the punch list since the last SWPPP inspection which were addressed by the contractor's environmental crew on the same day they were identified.
- At the time of inspection temporary vegetative stabilization was adequately established to inhibit erosion.
- At the time of inspection permanent vegetative stabilization was well established in areas where final clean up was performed and permanent vegetation installed.
- During this reporting period ground conditions ranged from damp to wet. By the end of this report period the ROW ground condition was mostly damp with low lying areas being wet still.