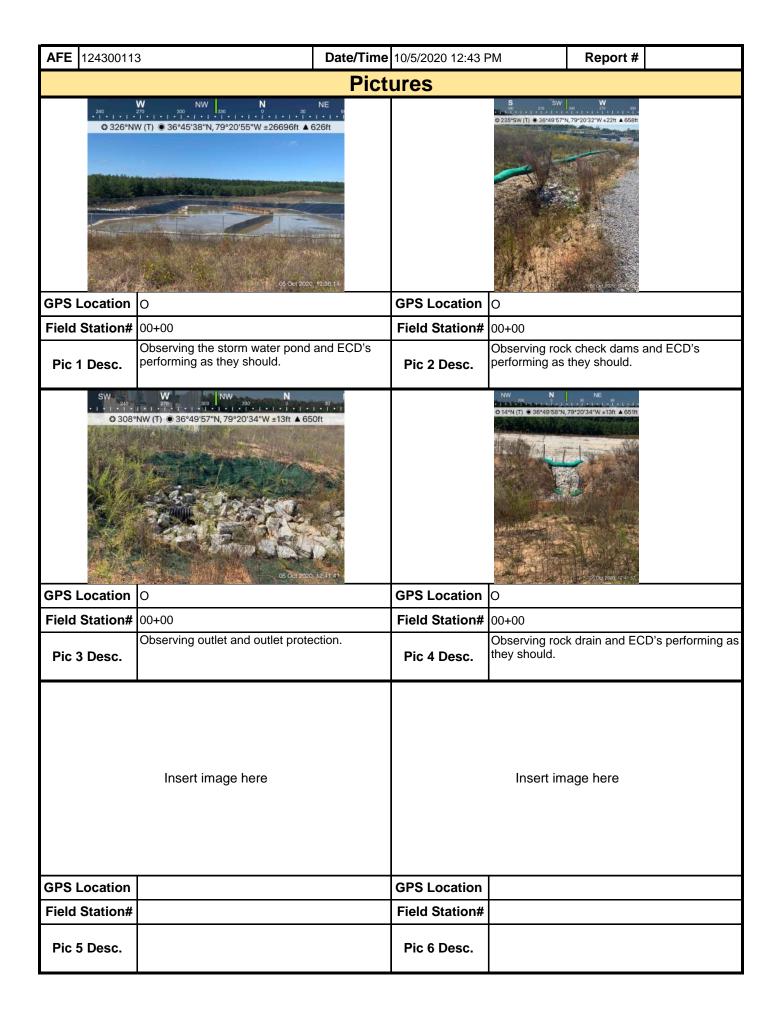

## **Comments** (Reference above questions as appropriate.)

- El performed a SWPPP inspection from 14694+77 to 15142+66.
- Two rain events occurred since the last SWPPP inspection. A total of 1.20" was recorded at Indian Cave Road and a total of 1.10" was recorded at Armstrong Road.
- The Contractor had an environmental crew walk with the EI two days of this SWPPP Report period between 14694+77 (Jacks Creek Road) and 15142+66 (Rock Creek Road) inspecting the ROW, ECDs and streams with the EI. Two issues were added to the punch list since the last SWPPP inspection which were addressed by the contractor's environmental crew on the same day they were identified.
- At the time of inspection temporary vegetative stabilization was adequately established to inhibit erosion.
- At the time of inspection permanent vegetative stabilization was well established in areas where final clean up was performed and permanent vegetation installed.
- During this reporting period ground conditions ranged from damp to wet. By the end of this report period the ROW ground condition was mostly damp with low lying areas being wet still.