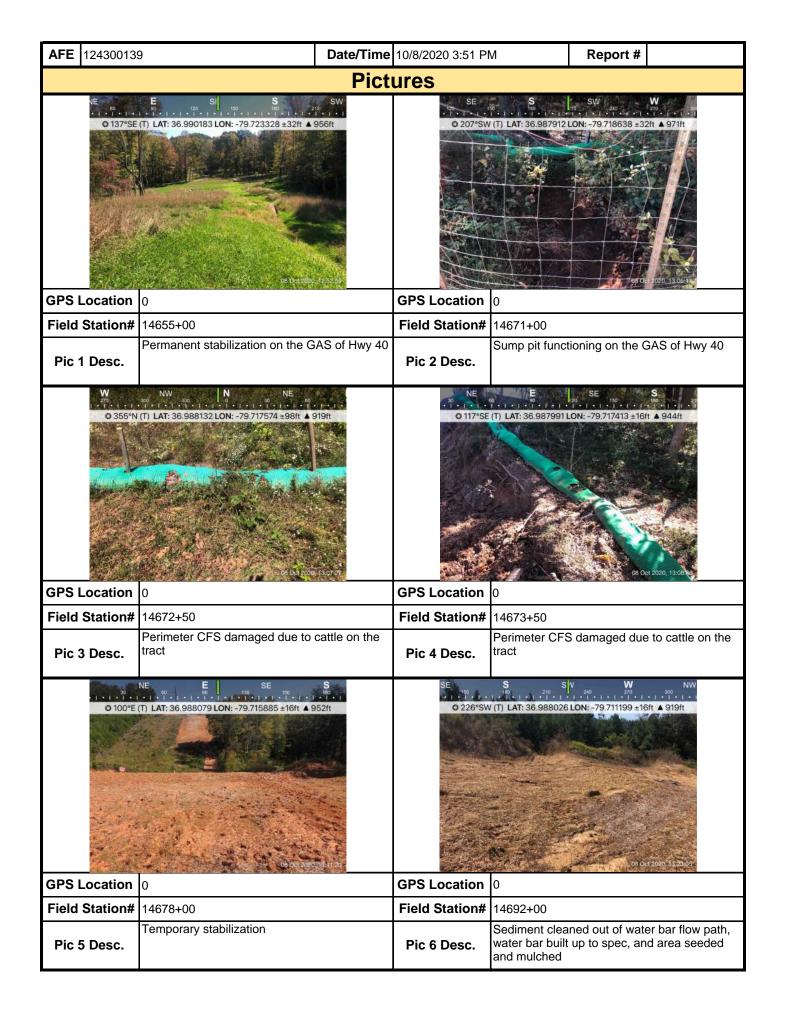

## **Comments** (Reference above questions as appropriate.)

- El performed a SWPPP inspection from 14694+77 to 15142+66.
- Two rain events occurred since the last SWPPP inspection. A total of 1.20" was recorded at Indian Cave Road and a total of 1.10" was recorded at Armstrong Road.
- The Contractor had an environmental crew walk with the EI two days of this SWPPP Report period between 14694+77 (Jacks Creek Road) and 15142+66 (Rock Creek Road) inspecting the ROW, ECDs and streams with the EI. Two issues were added to the punch list since the last SWPPP inspection which were addressed by the contractor's environmental crew on the same day they were identified.
- At the time of inspection temporary vegetative stabilization was adequately established to inhibit erosion.
- At the time of inspection permanent vegetative stabilization was well established in areas where final clean up was performed and permanent vegetation installed.
- During this reporting period ground conditions ranged from damp to wet. By the end of this report period the ROW ground condition was mostly damp with low lying areas being wet still.