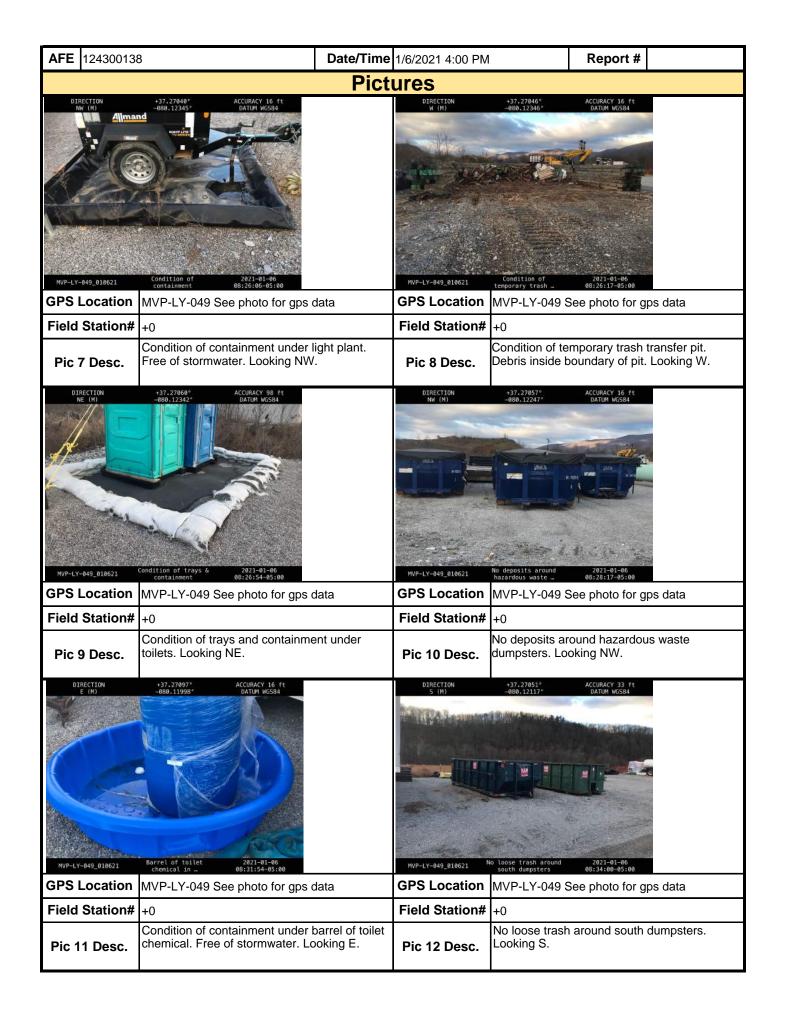

project documents at the main entrance. Security was on site. No other environmental issues were noted during today's inspection.

**Note:** It is a condition of National Pollutant Discharge Elimination System and Erosion and Sediment permits that a maintenance program be conducted to provide for the operation and maintenance of all BMPs to be inspected on a weekly basis and after each stormwater event. Please list in the space provided comments to note if repairs or replacement are needed or have been made for BMPs as a result of the inspection. Failure to conduct the required inspection may result in permit suspension or the imposition of civil penalties. If supplemental monitoring is required as part of a permit condition this form may be used to meet those monitoring requirements.







| Moun                                                                                                                                                                                                  | nta<br>V | ain<br>/alley |                | Visu                | ıal S             | Site Ins        | specti       | on R       | еро                  | rt                        |       |                 |  |
|-------------------------------------------------------------------------------------------------------------------------------------------------------------------------------------------------------|----------|---------------|----------------|---------------------|-------------------|-----------------|--------------|------------|----------------------|--------------------------