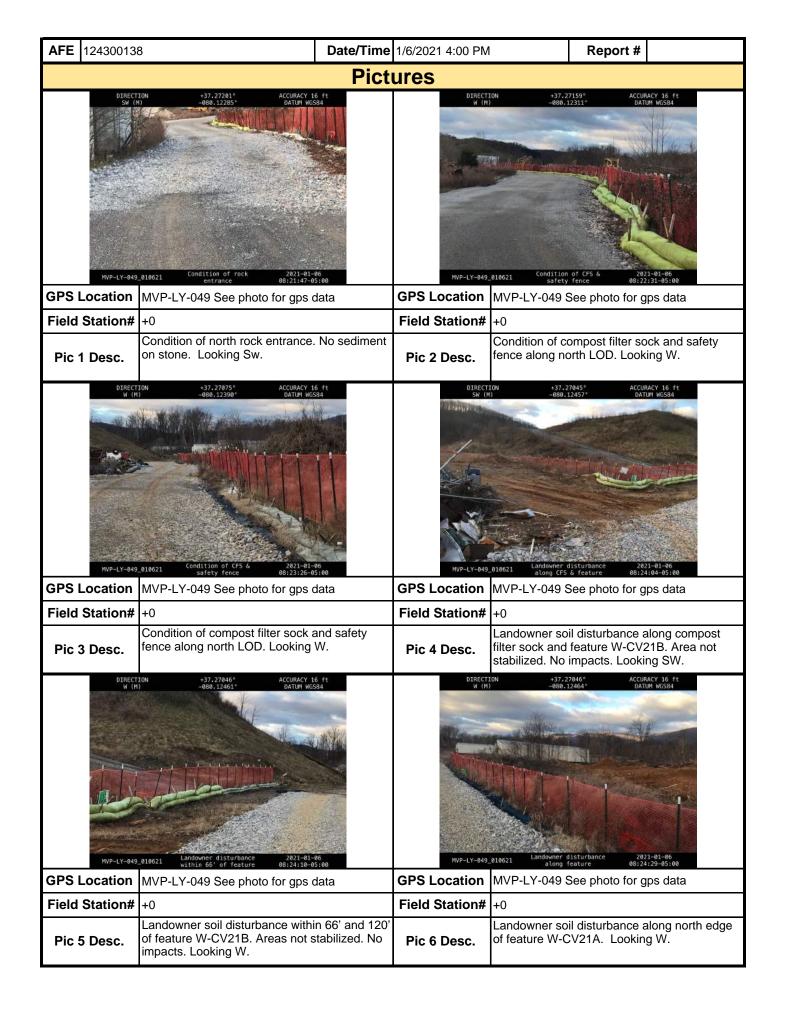

ed project documents at the main entrance. Security was on site. No other environmental issues were noted during today's inspection.

**Note:** It is a condition of National Pollutant Discharge Elimination System and Erosion and Sediment permits that a maintenance program be conducted to provide for the operation and maintenance of all BMPs to be inspected on a weekly basis and after each stormwater event. Please list in the space provided comments to note if repairs or replacement are needed or have been made for BMPs as a result of the inspection. Failure to conduct the required inspection may result in permit suspension or the imposition of civil penalties. If supplemental monitoring is required as part of a permit condition this form may be used to meet those monitoring requirements.







| Moun                                                                                                                                                                                                  | nta<br>V | ain<br>/alley |                | Visu                | ıal S             | Site Ins        | specti       | on R       | еро                  | rt                        |       |                 |  |
|-------------------------------------------------------------------------------------------------------------------------------------------------------------------------------------------------------|----------|---------------|----------------|---------------------|-------------------|-----------------|--------------|------------|----------------------|------------------------