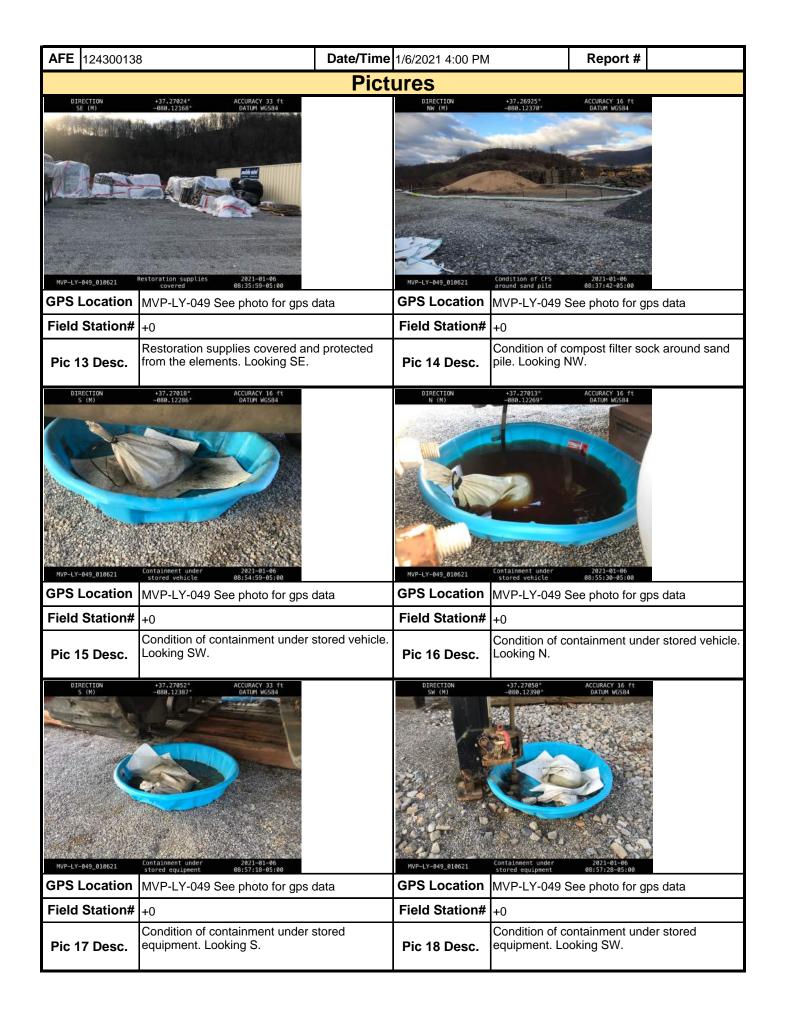

roject documents at the main entrance. Security was on site. No other environmental issues were noted during today's inspection.

**Note:** It is a condition of National Pollutant Discharge Elimination System and Erosion and Sediment permits that a maintenance program be conducted to provide for the operation and maintenance of all BMPs to be inspected on a weekly basis and after each stormwater event. Please list in the space provided comments to note if repairs or replacement are needed or have been made for BMPs as a result of the inspection. Failure to conduct the required inspection may result in permit suspension or the imposition of civil penalties. If supplemental monitoring is required as part of a permit condition this form may be used to meet those monitoring requirements.







| Moun                                                                                                                                                                                                  | nta<br>V | ain<br>/alley |                | Visu                | ıal S             | Site Ins        | specti       | on R       | еро                  | rt                        |       |                 |  |
|-------------------------------------------------------------------------------------------------------------------------------------------------------------------------------------------------------|----------|---------------|----------------|---------------------|-------------------|-----------------|--------------|------------|----------------------|---------------------------|