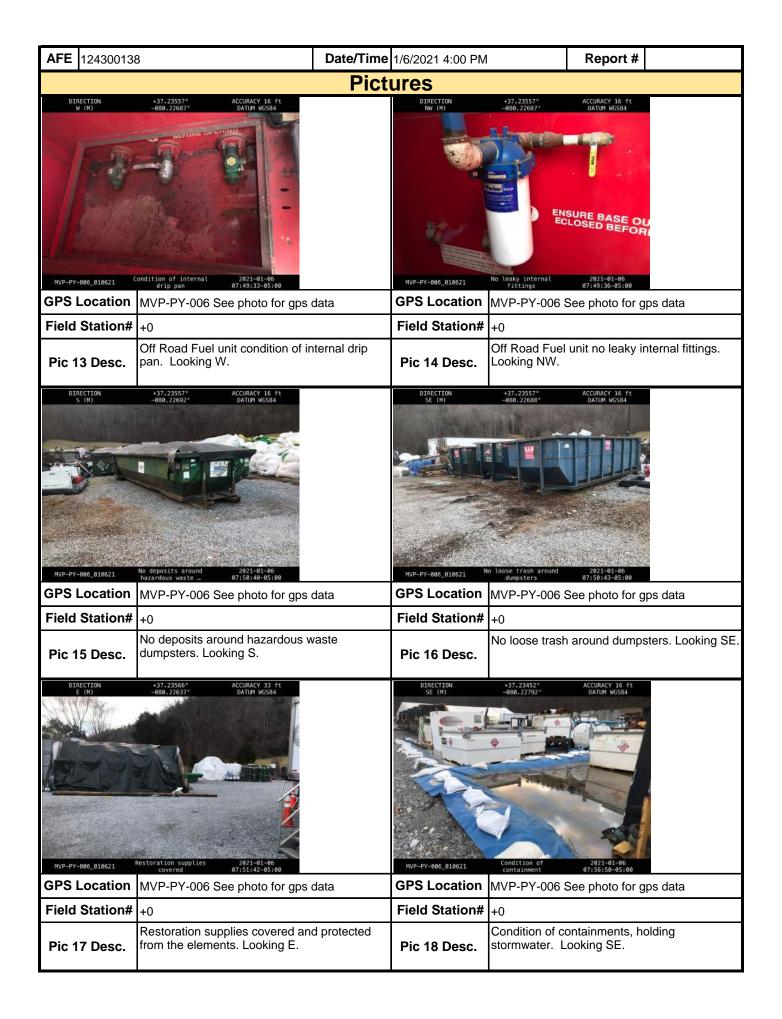

e posted project documents at the main entrance of the yard. No other environmental issues were noted during today's inspection.

**Note:** It is a condition of National Pollutant Discharge Elimination System and Erosion and Sediment permits that a maintenance program be conducted to provide for the operation and maintenance of all BMPs to be inspected on a weekly basis and after each stormwater event. Please list in the space provided comments to note if repairs or replacement are needed or have been made for BMPs as a result of the inspection. Failure to conduct the required inspection may result in permit suspension or the imposition of civil penalties. If supplemental monitoring is required as part of a permit condition this form may be used to meet those monitoring requirements.







| Mour Mour                                                                                                                                                                                             | Mountain Valley |              |              |                                                             | ual S   | Site Ins                                | specti       | on R             | ерс                | ort        |                  |           |
|-------------------------------------------------------------------------------------------------------------------------------------------------------------------------------------------------------|-----------------|--------------|--------------|-------------------------------------------------------------|---------|--------------