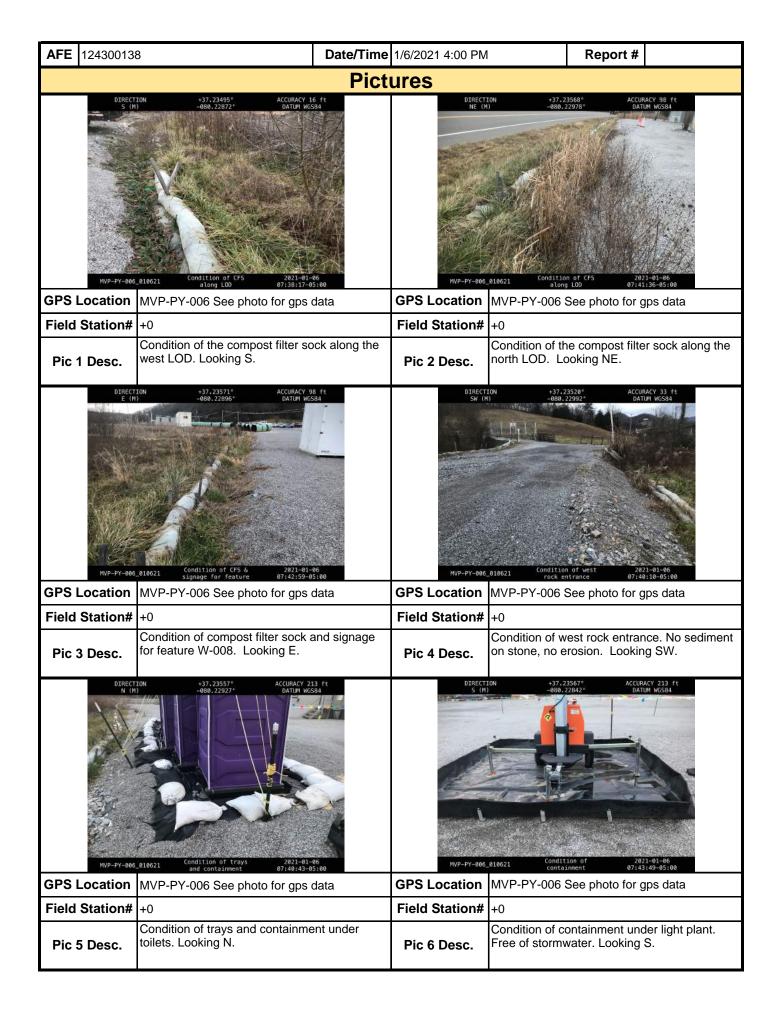

f the posted project documents at the main entrance of the yard. No other environmental issues were noted during today's inspection.

**Note:** It is a condition of National Pollutant Discharge Elimination System and Erosion and Sediment permits that a maintenance program be conducted to provide for the operation and maintenance of all BMPs to be inspected on a weekly basis and after each stormwater event. Please list in the space provided comments to note if repairs or replacement are needed or have been made for BMPs as a result of the inspection. Failure to conduct the required inspection may result in permit suspension or the imposition of civil penalties. If supplemental monitoring is required as part of a permit condition this form may be used to meet those monitoring requirements.







| Mour Mour                                                                                                                                                                                             | Mountain Valley |              |              |                                                             | ual S   | Site Ins                                | specti       | on R             | ерс                | ort        |                  |           |
|-------------------------------------------------------------------------------------------------------------------------------------------------------------------------------------------------------|-----------------|--------------|--------------|-------------------------------------------------------------|---------|----------