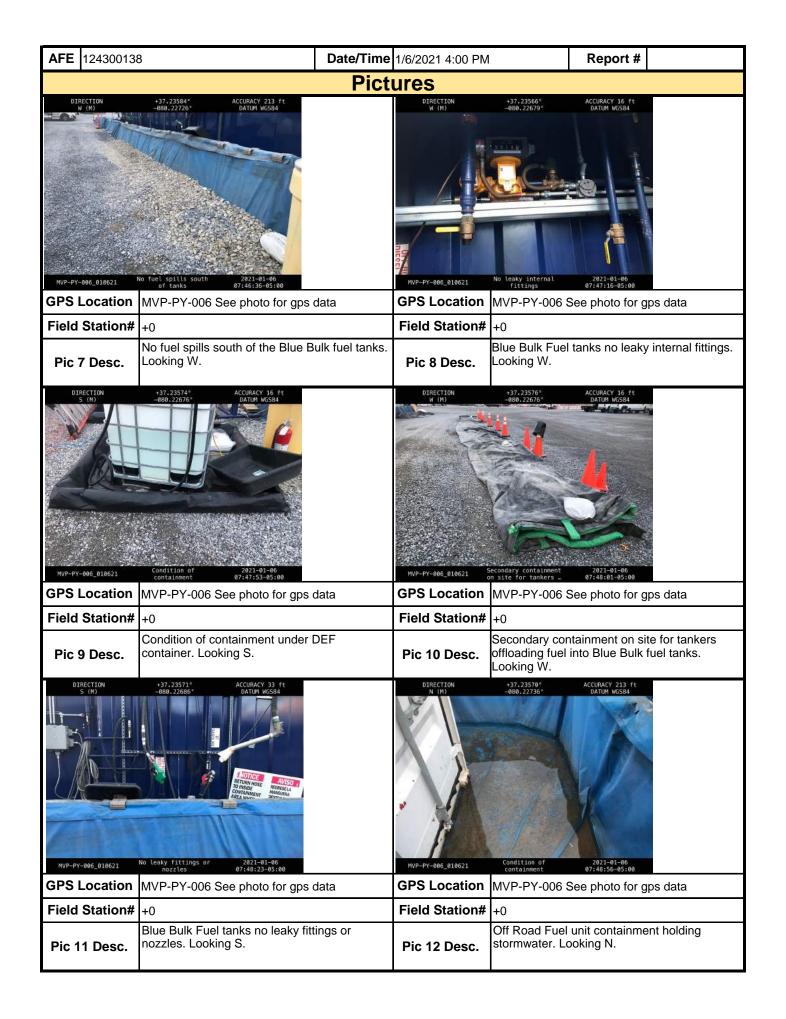

the posted project documents at the main entrance of the yard. No other environmental issues were noted during today's inspection.

**Note:** It is a condition of National Pollutant Discharge Elimination System and Erosion and Sediment permits that a maintenance program be conducted to provide for the operation and maintenance of all BMPs to be inspected on a weekly basis and after each stormwater event. Please list in the space provided comments to note if repairs or replacement are needed or have been made for BMPs as a result of the inspection. Failure to conduct the required inspection may result in permit suspension or the imposition of civil penalties. If supplemental monitoring is required as part of a permit condition this form may be used to meet those monitoring requirements.







| Mour Mour                                                                                                                                                                                             | Mountain Valley |              |              |                                                             | ual S   | Site Ins                                | specti       | on R             | ерс                | ort        |                  |           |
|-------------------------------------------------------------------------------------------------------------------------------------------------------------------------------------------------------|-----------------|--------------|--------------|-------------------------------------------------------------|---------|------------