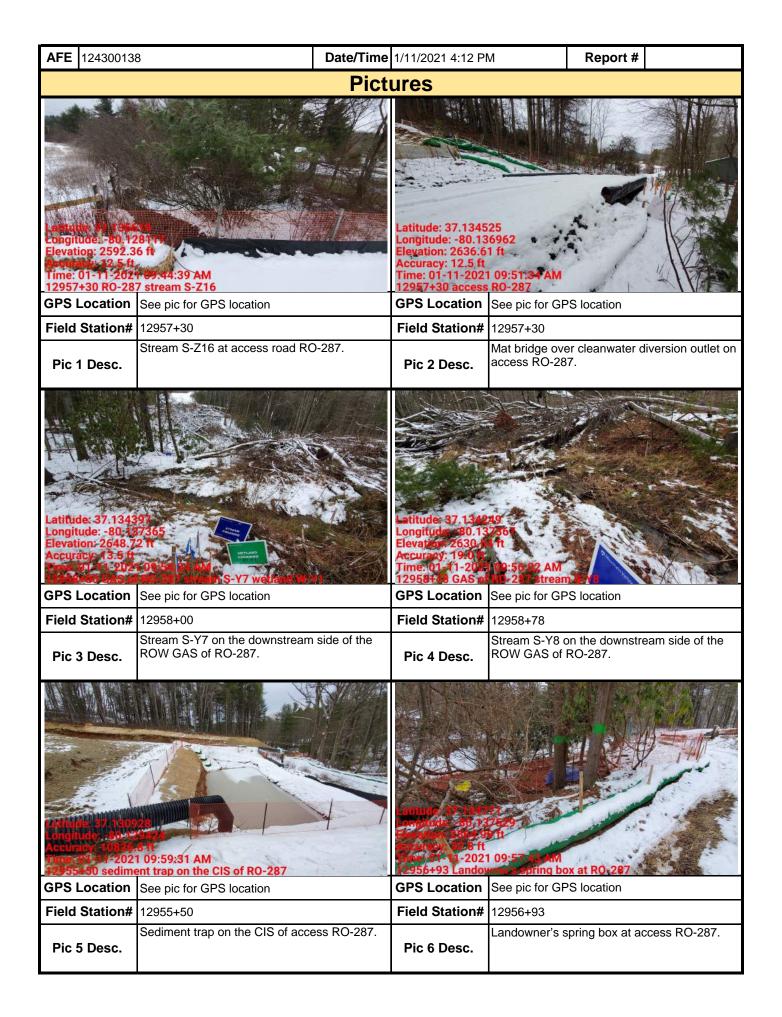

| <b>AFE</b> 124300138     | 8                                                                     | Date/Time    | 1/11/2021 9:57 AM                                | M Report #                                                                            |
|--------------------------|-----------------------------------------------------------------------|--------------|--------------------------------------------------|---------------------------------------------------------------------------------------|
| •                        |                                                                       | Pictu        | ıres                                             |                                                                                       |
| DIRECT SE I              | 37. 26867 N ACCURACY 7 DATLM W5584  Tream 5: 2021-01-11 95:32.48-05:6 |              | DIRECTI<br>S (7)<br>12013+97: st<br>G36 on MYP-M | 088, 31324 W DATUM WS84                                                               |
| <b>GPS Location</b>      | See photo                                                             |              | GPS Location                                     | See photo                                                                             |
| Field Station#           |                                                                       |              | Field Station#                                   |                                                                                       |
| Pic 1 Desc.              | Stream S-G36, facing southeast                                        |              | Pic 2 Desc.                                      | Stream S-G36 on access road MVP-MN-268.01. Bridge and ECDs in satisfactory condition. |
| SE (1                    |                                                                       | 90           | 12029400:<br>remains                             | 100 CTS of stream 5-G39 88:57:58-65:88                                                |
| <b>GPS Location</b>      | See photo                                                             |              | GPS Location                                     | See photo                                                                             |
| Field Station#           |                                                                       |              | Field Station#                                   | 12029+00                                                                              |
| Pic 3 Desc.              | Bridge, buffer zone and ECDs in s condition at stream S-G38.          | satisfactory | Pic 4 Desc.                                      | The slope on the coming in side of stream S-G38 remains stable.                       |
| 12031+51: s<br>639, faci | tream S- no NE,  080.30856 W  DATUM W0554  2021-01-11 08:58:44-05:0   |              | DIRECTI<br>N (T)                                 | tream S- downstream 2021-01-11 89:03:22-05:00                                         |
| GPS Location             | See photo                                                             |              | GPS Location                                     | See photo                                                                             |
| Field Station#           | 12031+51                                                              |              | Field Station#                                   |                                                                                       |
| Pic 5 Desc.              | Stream S-G39, facing northeast, d                                     | downstream   | Pic 6 Desc.                                      | Stream S-G40, facing north, downstream                                                |