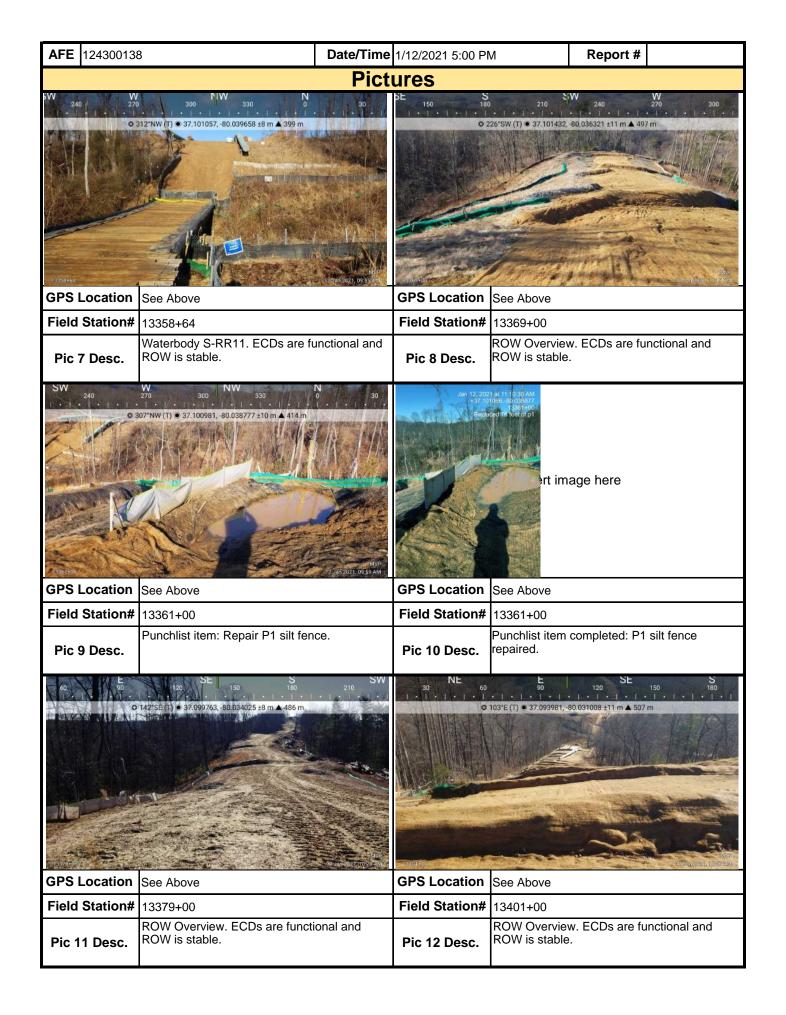

|                                     | GPS Location              | See Above                      |                                   |                         |
| Field Station#      | 13352+23                                                                                  |                                     | Field Station#            | 13355+90                       |                                   |                         |
| Pic 5 Desc.         | Waterbody S-RR09. ECDs are fund<br>ROW is stable.                                         | ctional and                         | Pic 6 Desc.               |                                | ivate road cros<br>and ROW is sta | sing ROW. ECDs<br>able. |

MVP-34 REV 3 Page 3 of 5



MVP-34 REV 3 Page 4 of 5

| <b>AFE</b> 124300138 | B Date/                                                                 | /Time            | 1/12/2021 5:00 PN