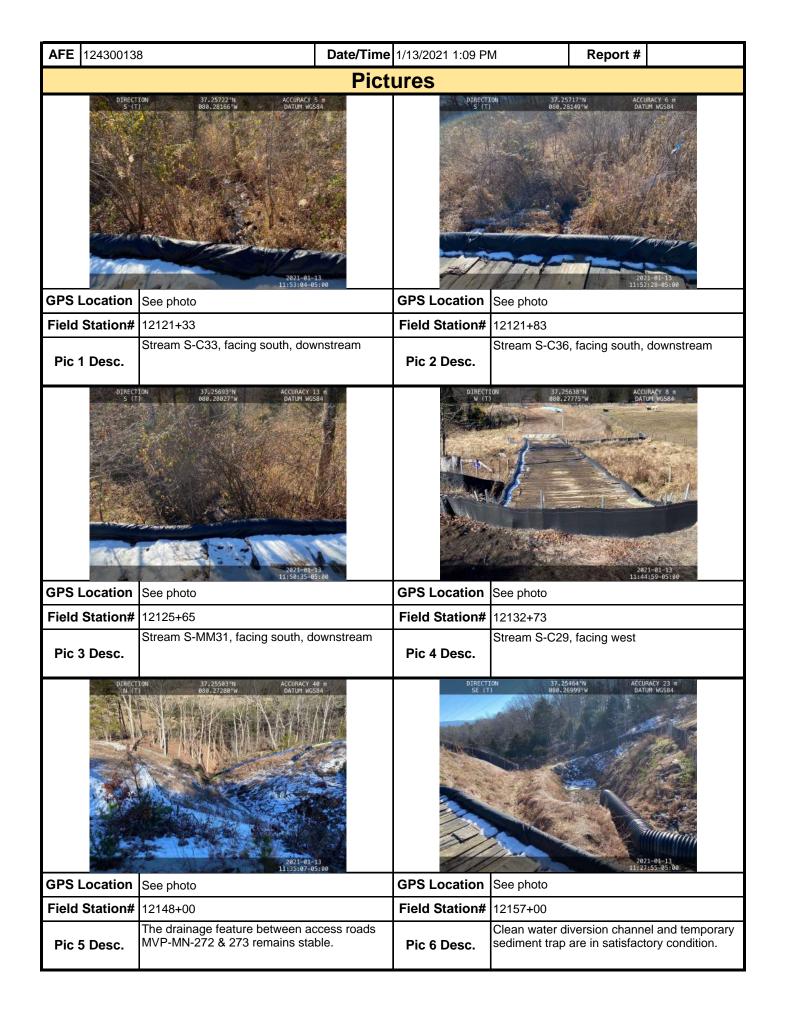

National Pollut maintenance program be conducted to weekly basis and after each stormwate replacement are needed or have been inspection may result in permit suspens                                                                                  | provide<br>r event.<br>made fo                             | for the ope<br>Please list<br>or BMPs as              | eration and maintenance of all B<br>in the space provided commen<br>a result of the inspection. Failu                                                    | MPs to be inspen<br>to to note if repai<br>are to conduct the                          | cted on a<br>irs or<br>e required                     |  |  |  |  |  |

MVP-34 REV 3 Page 2 of 5

as part of a permit condition this form may be used to meet those monitoring requirements.



MVP-34 REV 3 Page 3 of 5

| <b>AFE</b> 12430013 | 8                                                                                   | <b>Date/Time</b> 1/13/2021 1:09 P                          | M Report #