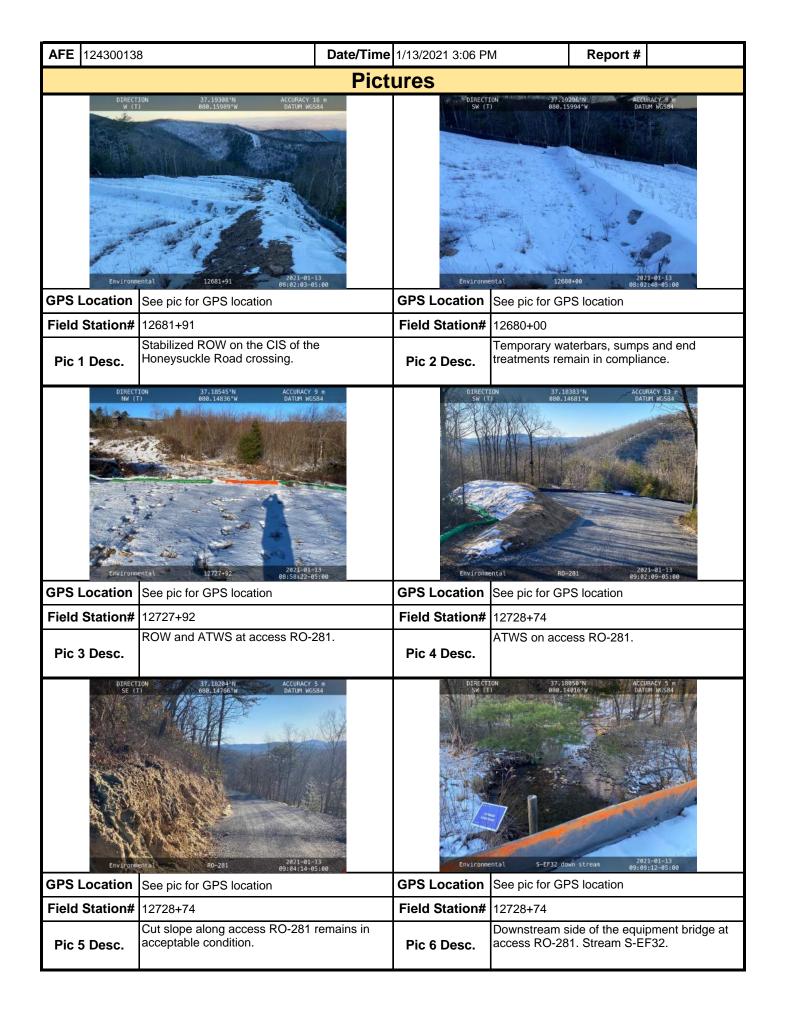

| llutant Dis   | charge Fli      | mination System and Frosion an     | d Sediment nerm          | ite that a       |  |  |  |  |

weekly basis and after each stormwater event. Please list in the space provided comments to note if repairs or replacement are needed or have been made for BMPs as a result of the inspection. Failure to conduct the required inspection may result in permit suspension or the imposition of civil penalties. If supplemental monitoring is required as part of a permit condition this form may be used to meet those monitoring requirements.

maintenance program be conducted to provide for the operation and maintenance of all BMPs to be inspected on a

MVP-34 REV 3 Page 2 of 5



MVP-34 REV 3 Page 3 of 5



MVP-34 REV 3 Page 4 of 5

| <b>AFE</b> 124300138