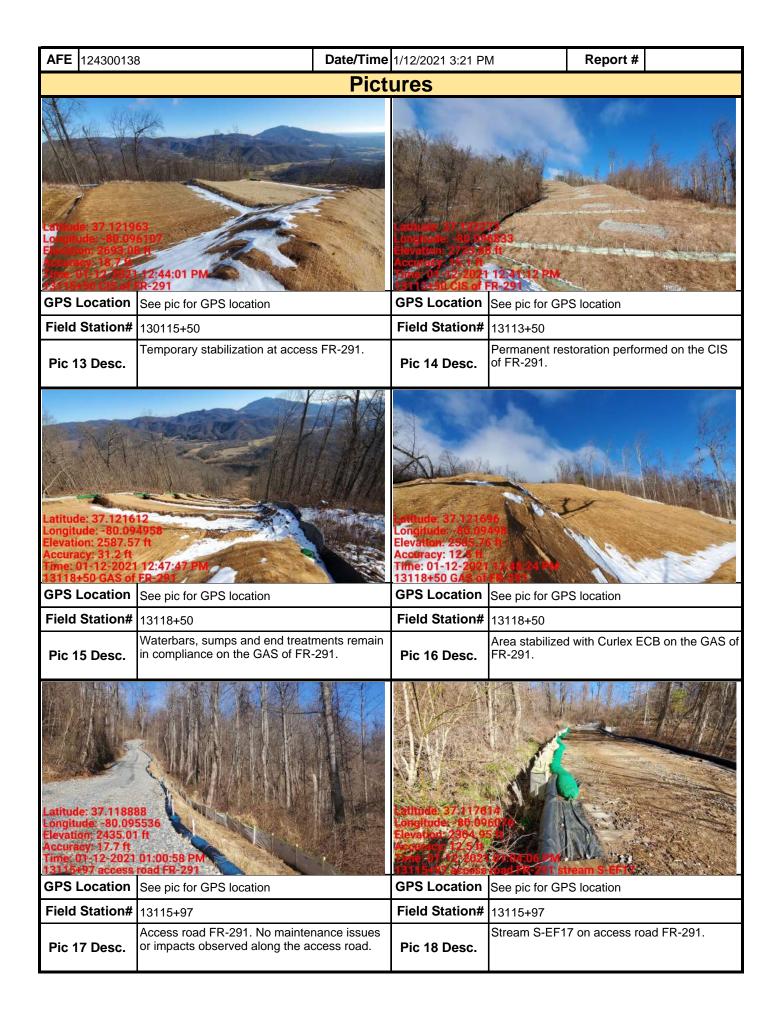

| Stream S-H1 on the downstream equipment bridge.                                              | side of Pic 6 Desc      |                                               | storation perforn | ned on the CIS                           |





| Mour Mour                                                                                                                                                                                                                                                                                                                                                           | ain<br>/alley | Visu         | ıal S         | Site Ins                             | specti                         | on R             | еро          | rt         |                  |                 |        |                  |
|--------------------------------------------------------------------------------------------------------------------------------------------------------------------------------------------------------------