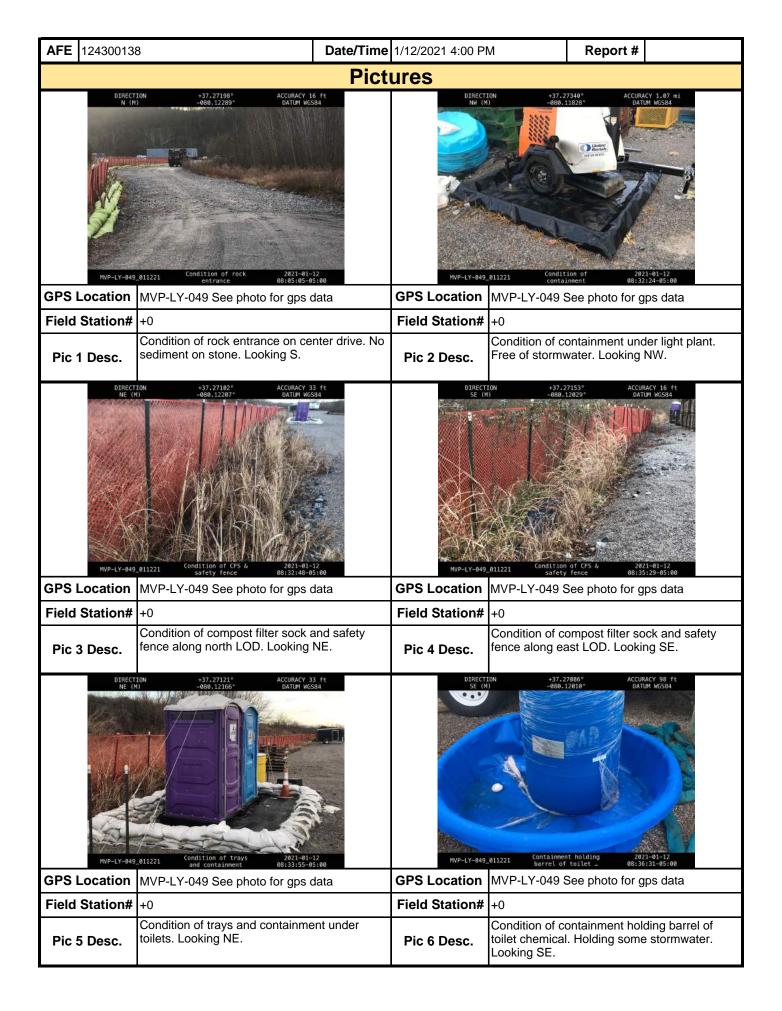

ed project documents at the main entrance. Security was on site. No other environmental issues were noted during today's inspection.

**Note:** It is a condition of National Pollutant Discharge Elimination System and Erosion and Sediment permits that a maintenance program be conducted to provide for the operation and maintenance of all BMPs to be inspected on a weekly basis and after each stormwater event. Please list in the space provided comments to note if repairs or replacement are needed or have been made for BMPs as a result of the inspection. Failure to conduct the required inspection may result in permit suspension or the imposition of civil penalties. If supplemental monitoring is required as part of a permit condition this form may be used to meet those monitoring requirements.







| Mountain Valley                                                                                                                                                                                                                                                                                                                                                     |                                                            |             |                |                                      |                         | specti           | on R         | еро        | rt               |                 |       |                 |
|----------------------------------------------------------------------------------------------------------------------------------------------------------------------