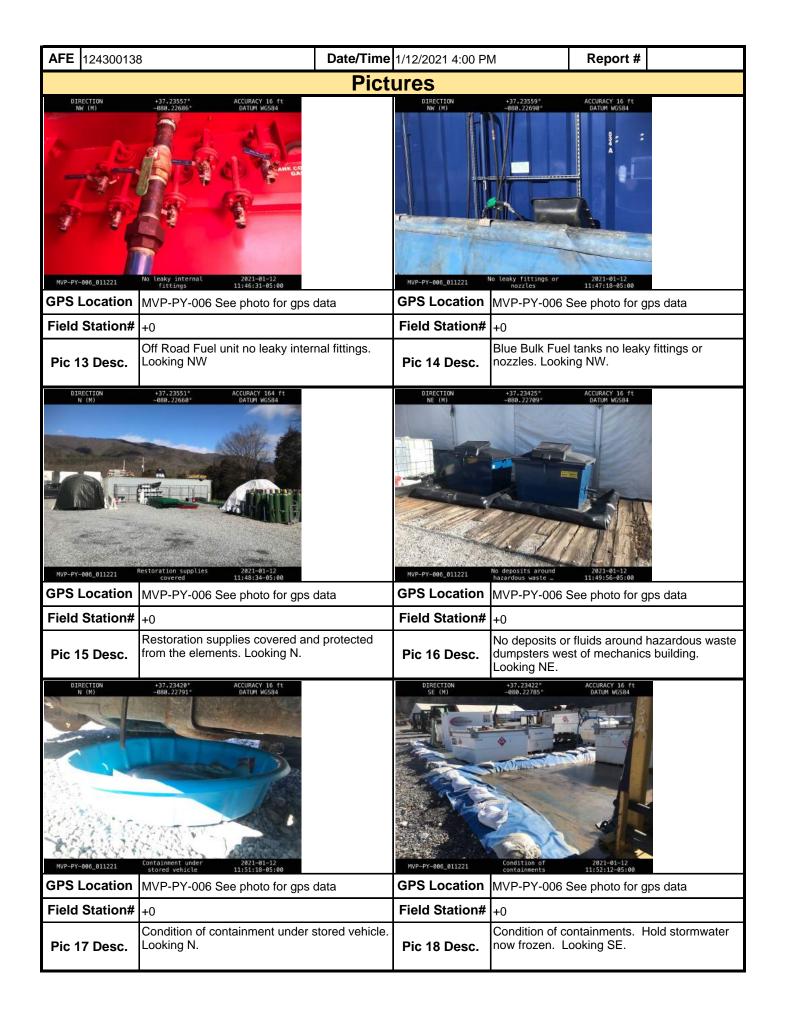

e posted project documents at the main entrance of the yard. No other environmental issues were noted during today's inspection.

**Note:** It is a condition of National Pollutant Discharge Elimination System and Erosion and Sediment permits that a maintenance program be conducted to provide for the operation and maintenance of all BMPs to be inspected on a weekly basis and after each stormwater event. Please list in the space provided comments to note if repairs or replacement are needed or have been made for BMPs as a result of the inspection. Failure to conduct the required inspection may result in permit suspension or the imposition of civil penalties. If supplemental monitoring is required as part of a permit condition this form may be used to meet those monitoring requirements.







| Mountain Valley                                                                                                                                                                                                                                                                                           |                                                                                                                                                                                                       |             |               | Visual Site Inspection Report |               |                   |             |                  |                         |                   |        |                  |  |
|---------------------------------------------------------------------------------------