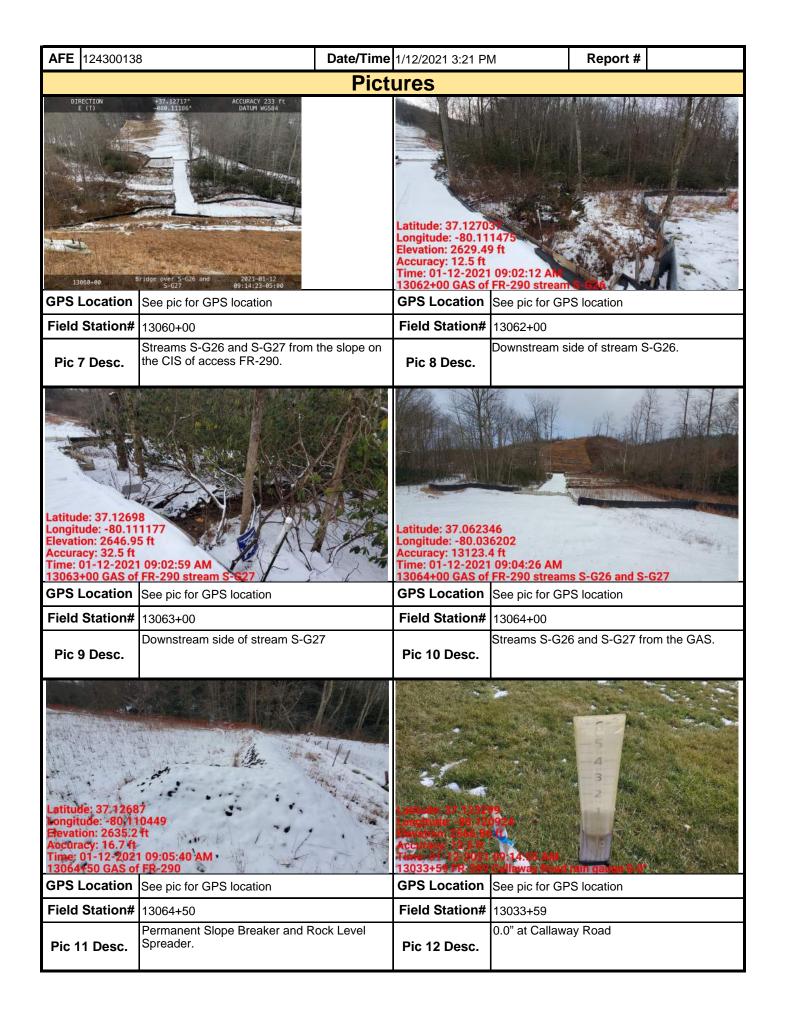

| <b>AFE</b> 124300138                                   | 3                                                                                         | Date/Time    | 1/11/2021 9:57 AM   | M                                  | Report #                                                    |                 |  |  |
|--------------------------------------------------------|-------------------------------------------------------------------------------------------|--------------|---------------------|------------------------------------|-------------------------------------------------------------|-----------------|--|--|
| •                                                      |                                                                                           | Pict         | ctures              |                                    |                                                             |                 |  |  |
| DIRECTION SW (1)  12035+75: stream 5- PP22, facing SW, | 37,26485 N                                                                                |              | DIRECTION<br>E (T)  | 37.25457*N<br>030.30584*W          | ACCURACY 5 m<br>DATUM WCS84<br>2021-01-11<br>09:06:19-05:00 |                 |  |  |
| GPS Location                                           | See photo                                                                                 |              | <b>GPS Location</b> | See photo                          |                                                             |                 |  |  |
| Field Station#                                         | 12035+75                                                                                  |              | Field Station#      |                                    |                                                             |                 |  |  |
| Pic 7 Desc.                                            | Stream S-PP23, facing southwest downstream                                                | t,           | Pic 8 Desc.         | ROW stable                         |                                                             |                 |  |  |
| DIRECTION<br>NW (T)                                    | 37, 25849 N ACCURACY 20 m DATUM WGS84  2021-01-11 10:58:27-05:00                          |              | DIRECTION<br>E (T)  | 37, 7, 5855 1                      | Z071-01-11<br>11:90:30-05:00                                |                 |  |  |
| GPS Location                                           |                                                                                           |              |                     | See photo                          |                                                             |                 |  |  |
| Field Station#                                         |                                                                                           |              | Field Station#      |                                    |                                                             |                 |  |  |
| Pic 9 Desc.                                            | Slope stable on coming in side of MVP-MN-270.                                             | access road  | Pic 10 Desc.        | Bridge, buffer z condition at stre | one and ECDs<br>eam S-MM15.                                 | in satisfactory |  |  |
| DIRECTION E (T)                                        | 37, 75967 "N ACCURACY 11 m DATUM WGS84 DATUM WGS84 DATUM WGS84 DATUM WGS84 11:08:45-05:08 |              | DIRECTION<br>E (T)  | 37, 25857*N<br>090, 29275*W        | ACCURACY 5 II DATUM MOS84                                   |                 |  |  |
| GPS Location                                           |                                                                                           |              | GPS Location        | See photo                          | 11.10.11 03.00                                              |                 |  |  |
| Field Station#                                         |                                                                                           |              | Field Station#      | 12087+00                           |                                                             |                 |  |  |
| Pic 11 Desc.                                           | Bridge, buffer zone and ECDs in s condition at stream S-MM14.                             | satisfactory | Pic 12 Desc.        | ROW stable                         |                                                             |                 |  |  |