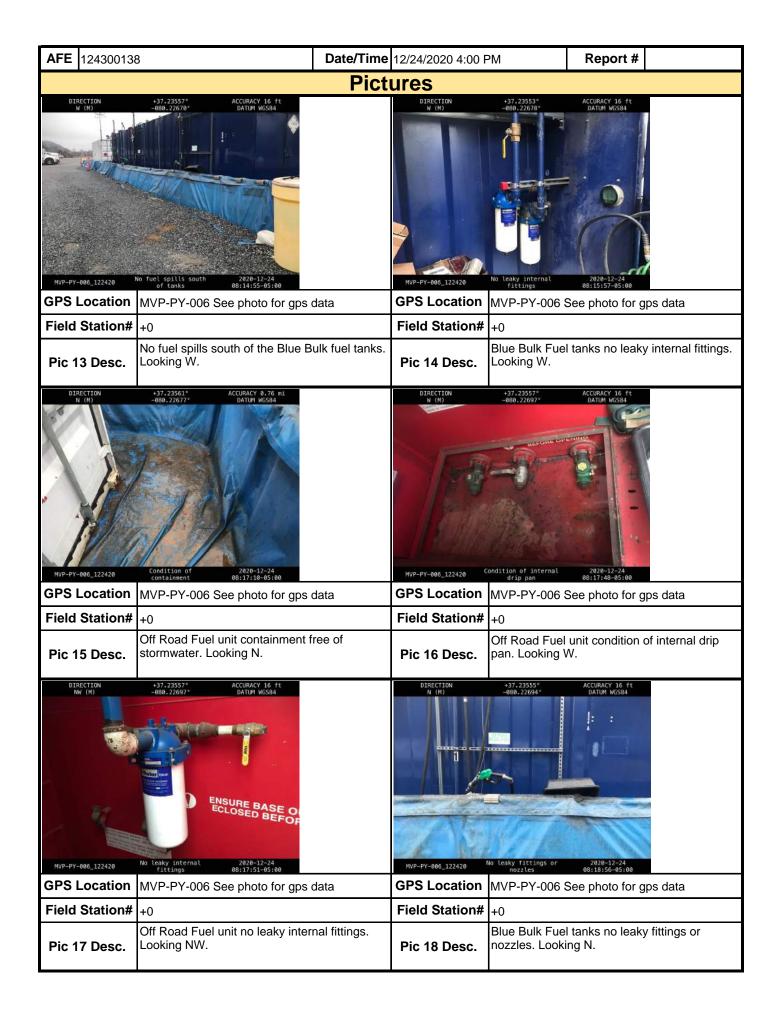

| Mour Mour                                                                                                                                                                                             | nta<br>V | ain<br>alley |              | Visı                                         | ual S    | Site Ins     | specti       | on R      | epc     | ort              |        |                 |
|-------------------------------------------------------------------------------------------------------------------------------------------------------------------------------------------------------|----------|--------------|--------------|----------------------------------------------|----------|--------------|--------------|-----------|---------|------------------|--------|-----------------|
| Project Nar                                                                                                                                                                                           | ne       | H-600 Pipe   | line Sprea   | d H                                          | Α        | FE 124300    | )138         | Spi       | read    | H-600 Pi         | peline | e Spread H      |
| Contract                                                                                                                                                                                              | or       | Precision    |              |                                              | •        | •            |              | Repo      | ort#    | 18329            |        |                 |
| Inspect                                                                                                                                                                                               | or       | Kaitlyn Bal  |              |                                              |          |              |              | Date/T    | Гime    | 12/21/20         | 20 1:  | 35 PM           |
| Permit #                                                                                                                                                                                              | ТВЕ      | )            |              | Inspection                                   | Туре     | VA SWPP      |              | Station   | n Beg   | <b>in</b> 1223   |        |                 |
| State                                                                                                                                                                                                 | VA       |              |              | Inspection Area Partial Station End 12443+75 |          |              |              |           |         |                  |        |                 |
| County                                                                                                                                                                                                | Mor      | ntgomery     |              | Gı                                           | round    | Damp         |              |           | Temp    | erature          | (°F)   | 48.00           |
| Municipality                                                                                                                                                                                          | N/A      | ,            |              | We                                           | eather   | Sunny        |              |           | Rain    | Gauge            | (in)   | 0.00            |
|                                                                                                                                                                                                       |          |              |              |                                              |          |              | Rain Ac      | cumula    | tion 7  | Γime (da         | ays)   | 0.00            |
| 1. Are the appro                                                                                                                                                                                      | oved     | d (stampe    | d) E&S Pl    | an and PCSM Pl                               | lan pre  | sent on sit  | e?           |           |         |                  |        | Yes             |
| 2. Are there activities occurring outside of the limits of disturbance shown on the plan drawings?  (If yes, notify the MVP Environmental Permitting Coordinator and explain in comments.)            |          |              |              |                                              |          |              |              | No        |         |                  |        |                 |
| 3. Is Construction sequence outlined in the construction notes of the E&S plan set or PCSM plan set being followed? (If No, notify MVP Environmental Permitting Coordinator and explain in comments.) |          |              |              |                                              |          |              |              | Yes       |         |                  |        |                 |
| 4. E&S BMPs (<br>is required.)                                                                                                                                                                        | (List    | BMPs and     | l note if ir | nstalled and mair                            | ntained  | as per the   | plan. If o   | correctiv | e actio | on is nee        | eded,  | a picture       |
| Εδ                                                                                                                                                                                                    | &S E     | BMPs         |              | Compliance<br>Level                          |          | Correctiv    | e Action     |           |         | rective<br>Frame | R      | Date<br>epaired |
| Cleanwater Diver                                                                                                                                                                                      | sion     | Berm         |              | Acceptable                                   | N/A      |              |              |           |         |                  |        |                 |
| Cleanwater Diver                                                                                                                                                                                      | sion     | Pipe         |              | Acceptable                                   | N/A      |              |              |           |         |                  |        |                 |
| Compost Filter So                                                                                                                                                                                     | ock      |              |              | Acceptable                                   | N/A      |              |              |           |         |                  |        |                 |
| Erosion Control B                                                                                                                                                                                     | Blank    | cet          |              | Acceptable                                   | N/A      |              |              |           |         |                  |        |                 |
| Rock Construction                                                                                                                                                                                     | n En     | trance       |              | Acceptable                                   | N/A      |              |              |           |         |                  |        |                 |
| Silt Fence (Filter                                                                                                                                                                                    | Fabr     | ic Fence)    |              | Acceptable                                   | N/A      |              |              |           |         |                  |        |                 |
| Silt Fence (Reinfo                                                                                                                                                                                    | orceo    | d Filter Fab | ric Fence)   | Acceptable                                   | N/A      |              |              |           |         |                  |        |                 |
| Waterbar                                                                                                                                                                                              |          |              |              | Acceptable                                   | N/A      |              |              |           |         |                  |        |                 |
| Waterbar End Tre                                                                                                                                                                                      | eatm     | ent          |              | Acceptable                                   | N/A      |              |              |           |         |                  |        |                 |
| 5. Site Condition                                                                                                                                                                                     | ons      |              |              |                                              |          |              |              |           |         |                  |        |                 |
| Is an unauthoriz<br>beyond defined<br>a photo and imn                                                                                                                                                 | limit    | s of distur  | bance res    |                                              | n distur | bance acti   | vity or inet | •         |         |                  |        | No              |
| Have inactive di                                                                                                                                                                                      | sturl    | bed areas    | (stockpile   | es, final grade) b                           | een sta  | abilized per | state req    | uiremen   | nts?    |                  |        | Yes             |
| Are slopes 3:1 a                                                                                                                                                                                      | and (    | greater sta  | abilized wi  | th appropriate Bl                            | MPs as   | s per E&S    | plans?       |           |         |                  |        | Yes             |
| Has a new slip/slide been observed? (If yes, complete Slide Report Form)                                                                                                                              |          |              |              |                                              |          |              |              |           | No      |                  |        |                 |

| AFE 124300138                                                                                                                                                                                                                                                        | Date/Tin                                                                                                           | <b>ne</b> 12/21/2020 1:35 PM                 | Report # 183                               | 329                                              |
|----------------------------------------------------------------------------------------------------------------------------------------------------------------------------------------------------------------------------------------------------------------------|--------------------------------------------------------------------------------------------------------------------|----------------------------------------------|--------------------------------------------|--------------------------------------------------|
| PCSM BMPs (List BMPs and no                                                                                                                                                                                                                                          | te if installed and ma                                                                                             | intained as per the plan. If co              | rrective action is ne                      | eded, a                                          |
| picture is required.)  PCSM BMPs                                                                                                                                                                                                                                     | Compliance<br>Level                                                                                                | Corrective Action                            | Corrective<br>Time Frame                   | Date<br>Repaired                                 |
|                                                                                                                                                                                                                                                                      | Level                                                                                                              |                                              | Time Frame                                 | Repaired                                         |
|                                                                                                                                                                                                                                                                      |                                                                                                                    |                                              |                                            |                                                  |
|                                                                                                                                                                                                                                                                      |                                                                                                                    |                                              |                                            |                                                  |
|                                                                                                                                                                                                                                                                      |                                                                                                                    |                                              |                                            |                                                  |
|                                                                                                                                                                                                                                                                      |                                                                                                                    |                                              |                                            |                                                  |
|                                                                                                                                                                                                                                                                      |                                                                                                                    |                                              |                                            |                                                  |
|                                                                                                                                                                                                                                                                      |                                                                                                                    |                                              |                                            |                                                  |
|                                                                                                                                                                                                                                                                      |                                                                                                                    |                                              |                                            |                                                  |
|                                                                                                                                                                                                                                                                      | -                                                                                                                  |                                              |                                            | <del>                                     </del> |
|                                                                                                                                                                                                                                                                      |                                                                                                                    |                                              |                                            |                                                  |
|                                                                                                                                                                                                                                                                      |                                                                                                                    |                                              |                                            |                                                  |
|                                                                                                                                                                                                                                                                      |                                                                                                                    |                                              |                                            |                                                  |
| Identify all remedial measures the                                                                                                                                                                                                                                   | nat have been taken s                                                                                              | since the previous inspection                | was conducted.                             |                                                  |
|                                                                                                                                                                                                                                                                      |                                                                                                                    |                                              |                                            |                                                  |
| omments (Reference above ques                                                                                                                                                                                                                                        | stions as appropriate.)                                                                                            | <u> </u>                                     |                                            |                                                  |
| signed to the section betweeen 1223<br>vas 48 F at the time of my inspection                                                                                                                                                                                         | 34+50 and 12443+75 (R                                                                                              | leese Mtn) for today's SWPPP in              | spection. Conditions varing my inspection. | were clear an                                    |
| erm. Waterbars, CFS, and other con ortajohns in secondary containment ontrols are in place and in acceptablicidge controls are in place and in goo oanoke River crossing area is stabili. WD inlets and outlets are keyed in a ontrols are in acceptable condition o | near 12233+50 e condition along AR-27 od condition at the Strea zed and in good condition nd in good condition nea | '9.03<br>m Crossing near 12381+00 and<br>on. |                                            | 0                                                |
| PL items                                                                                                                                                                                                                                                             |                                                                                                                    |                                              |                                            |                                                  |
|                                                                                                                                                                                                                                                                      |                                                                                                                    |                                              |                                            |                                                  |
|                                                                                                                                                                                                                                                                      |                                                                                                                    |                                              |                                            |                                                  |
|                                                                                                                                                                                                                                                                      |                                                                                                                    |                                              |                                            |                                                  |
|                                                                                                                                                                                                                                                                      |                                                                                                                    |                                              |                                            |                                                  |
|                                                                                                                                                                                                                                                                      |                                                                                                                    |                                              |                                            |                                                  |

**Note:** It is a condition of National Pollutant Discharge Elimination System and Erosion and Sediment permits that a maintenance program be conducted to provide for the operation and maintenance of all BMPs to be inspected on a weekly basis and after each stormwater event. Please list in the space provided comments to note if repairs or replacement are needed or have been made for BMPs as a result of the inspection. Failure to conduct the required inspection may result in permit suspension or the imposition of civil penalties. If supplemental monitoring is required as part of a permit condition this form may be used to meet those monitoring requirements.

| <b>AFE</b> 124300138 |                   | Date/Time | 12/21/2020 1:35 P   | M         | Report # |   |
|----------------------|-------------------|-----------|---------------------|-----------|----------|---|
|                      |                   | Pict      | ures                |           |          |   |
|                      | Insert image here |           |                     | Insert im | age here |   |
| GPS Location         |                   |           | <b>GPS Location</b> |           |          |   |
| Field Station#       |                   |           | Field Station#      |           |          |   |
| Pic 13 Desc.         |                   |           | Pic 14 Desc.        |           |          |   |
|                      | Insert image here |           |                     | Insert im | age here |   |
| GPS Location         |                   |           | GPS Location        |           |          |   |
| Field Station#       |                   |           | Field Station#      |           |          |   |
| Pic 15 Desc.         |                   |           | Pic 16 Desc.        |           |          |   |
|                      | Insert image here |           |                     | Insert im | age here |   |
| GPS Location         |                   |           | GPS Location        |           |          |   |
| Field Station#       |                   |           | Field Station#      |           |          | _ |
| Pic 17 Desc.         |                   |           | Pic 18 Desc.        |           |          |   |