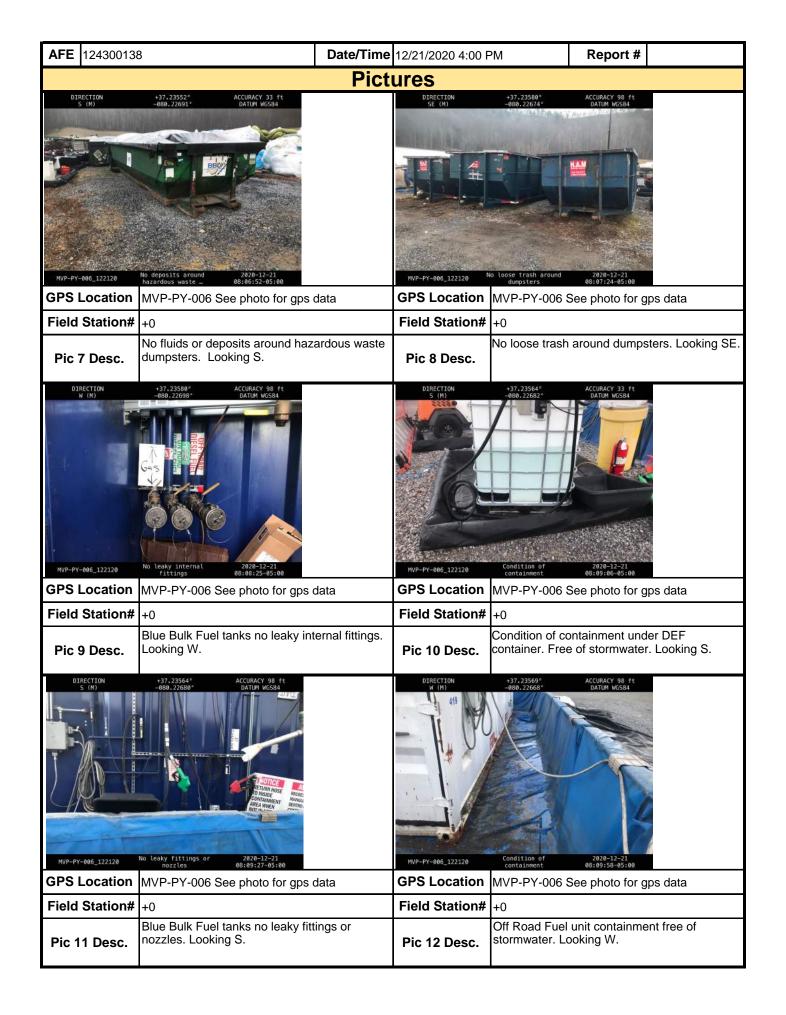

| <b>AFE</b> 124300138 |                   | Date/Time | 12/21/2020 1:35 P   | M         | Report # |   |
|----------------------|-------------------|-----------|---------------------|-----------|----------|---|
|                      |                   | Pict      | ures                |           |          |   |
|                      | Insert image here |           |                     | Insert im | age here |   |
| GPS Location         |                   |           | <b>GPS Location</b> |           |          |   |
| Field Station#       |                   |           | Field Station#      |           |          |   |
| Pic 13 Desc.         |                   |           | Pic 14 Desc.        |           |          |   |
|                      | Insert image here |           |                     | Insert im | age here |   |
| GPS Location         |                   |           | GPS Location        |           |          |   |
| Field Station#       |                   |           | Field Station#      |           |          |   |
| Pic 15 Desc.         |                   |           | Pic 16 Desc.        |           |          |   |
|                      | Insert image here |           |                     | Insert im | age here |   |
| GPS Location         |                   |           | GPS Location        |           |          |   |
| Field Station#       |                   |           | Field Station#      |           |          | _ |
| Pic 17 Desc.         |                   |           | Pic 18 Desc.        |           |          |   |