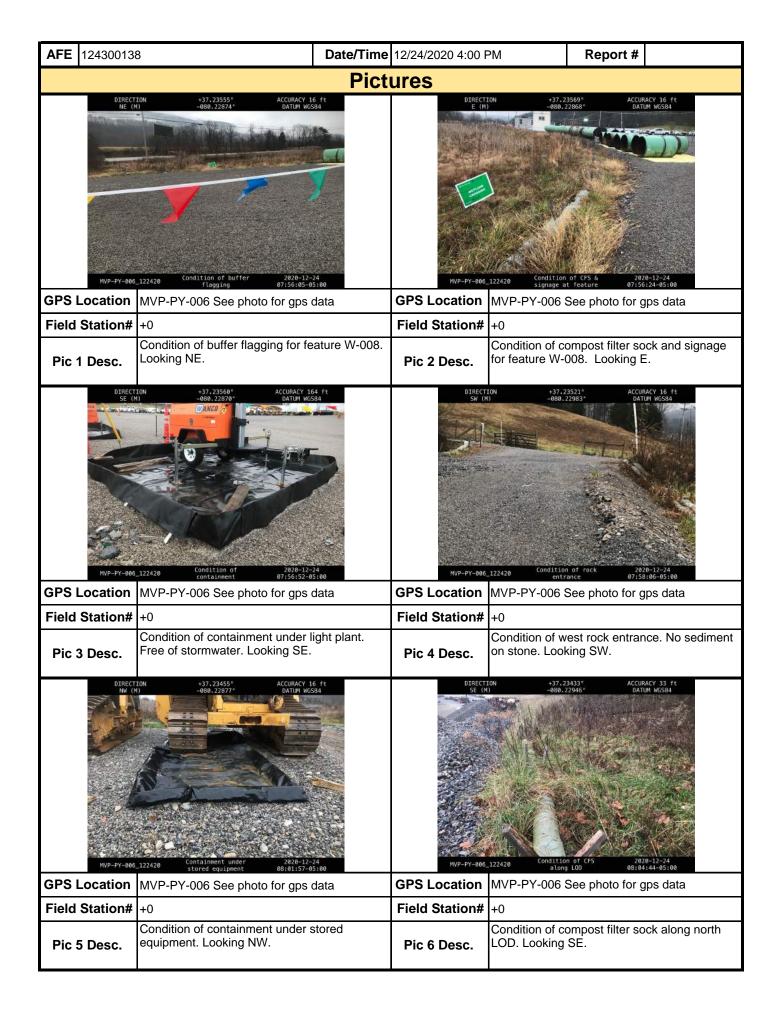

| Mountain Valley Visual Site Inspection Report                                                                                                                                                                                                                                                             |       |                    |           |                    |         |              |              |           |                    |                  |          |              |
|-----------------------------------------------------------------------------------------------------------------------------------------------------------------------------------------------------------------------------------------------------------------------------------------------------------|-------|--------------------|-----------|--------------------|---------|--------------|--------------|-----------|--------------------|------------------|----------|--------------|
| Project Nar                                                                                                                                                                                                                                                                                               | ne    | H-600 Pipeline S   | pread H   |                    | Al      | FE 124300    | )138         | Sp        | read               | H-600 Pipe       | eline    | Spread H     |
| Contract                                                                                                                                                                                                                                                                                                  | or    | Precision          |           |                    | •       | •            |              | Rep       | ort #              | 18327            |          |              |
| Inspect                                                                                                                                                                                                                                                                                                   | or    | Stephen Bendele    | )         |                    |         |              |              | Date/     | Time               | 12/21/2020       | ) 12     | :36 PM       |
| Permit #                                                                                                                                                                                                                                                                                                  | ТВІ   | D                  |           | Inspection         | Туре    | VA SWPP      |              | Statio    | n Beg              | in 12638-        | +24      |              |
| State                                                                                                                                                                                                                                                                                                     | VA    |                    |           | Inspection         | Area    | Partial      |              | Stat      | ion Er             | nd 12865-        | 12865+00 |              |
| County                                                                                                                                                                                                                                                                                                    | Roa   | anoke              |           | Gr                 | ound    | Frozen       |              |           | Temp               | erature (º       | PF)      | 36.00        |
| Municipality                                                                                                                                                                                                                                                                                              | N/A   | ١                  |           | We                 | ather   | Sunny        |              |           | Rain               | Gauge (i         | in)      | 0.00         |
|                                                                                                                                                                                                                                                                                                           |       |                    |           |                    |         |              | Rain Ac      | cumula    | ation <sup>-</sup> | Time (day        | rs)      | 0.00         |
| 1. Are the appro                                                                                                                                                                                                                                                                                          | ove   | d (stamped) E&     | S Plan a  | and PCSM PI        | an pres | sent on sit  | e?           |           |                    |                  |          | Yes          |
| 2. Are there activities occurring outside of the limits of disturbance shown on the plan drawings?  (If yes, notify the MVP Environmental Permitting Coordinator and explain in comments.)                                                                                                                |       |                    |           |                    |         |              |              | No        |                    |                  |          |              |
| 3. Is Construction sequence outlined in the construction notes of the E&S plan set or PCSM plan set being followed? (If No, notify MVP Environmental Permitting Coordinator and explain in comments.)                                                                                                     |       |                    |           |                    |         |              |              |           | Yes                |                  |          |              |
| 4. E&S BMPs (<br>is required.)                                                                                                                                                                                                                                                                            | (List | BMPs and note      | if insta  | lled and main      | ntained | as per the   | e plan. If o | correctiv | e acti             | on is need       | led,     | a picture    |
| E8                                                                                                                                                                                                                                                                                                        | &S I  | BMPs               | С         | ompliance<br>Level |         | Correctiv    | e Action     |           |                    | rective<br>Frame | R        | Date epaired |
| Silt Fence (Reinfo                                                                                                                                                                                                                                                                                        | orce  | d Filter Fabric Fe | nce) Acc  | ceptable           | NA      |              |              |           |                    |                  |          |              |
| Compost Filter So                                                                                                                                                                                                                                                                                         | ock   |                    | Acc       | ceptable           | NA      |              |              |           |                    |                  |          |              |
| Waterbar                                                                                                                                                                                                                                                                                                  |       |                    | Aco       | ceptable           | NA      |              |              |           |                    |                  |          |              |
| Waterbar End Tre                                                                                                                                                                                                                                                                                          | eatm  | nent               | Aco       | ceptable           | NA      |              |              |           |                    |                  |          |              |
| Sump Pit                                                                                                                                                                                                                                                                                                  |       |                    | Aco       | ceptable           | NA      |              |              |           |                    |                  |          |              |
| Vegetative Stabili                                                                                                                                                                                                                                                                                        | izati | on (Temporary)     | Aco       | ceptable           | NA      |              |              |           |                    |                  |          |              |
| Erosion Control B                                                                                                                                                                                                                                                                                         | Blank | ket                | Aco       | ceptable           | NA      |              |              |           |                    |                  |          |              |
| Hydraulically App                                                                                                                                                                                                                                                                                         | lied  | Blanket            | Aco       | ceptable           | NA      |              |              |           |                    |                  |          |              |
| Rock-lined Channel Acceptable NA                                                                                                                                                                                                                                                                          |       |                    |           |                    |         |              |              |           |                    |                  |          |              |
| 5. Site Condition                                                                                                                                                                                                                                                                                         | ons   | 3                  |           |                    |         |              |              |           |                    |                  |          |              |
| Is an unauthorized discharge (such as sediment, gravel, oil, HDD fluid, etc.) occurring to waters, wetlands, or beyond defined limits of disturbance resulting from earth disturbance activity or ineffective BMP? If yes, take a photo and immediately contact MVP Environmental Permitting Coordinator. |       |                    |           |                    |         |              |              |           | No                 |                  |          |              |
| Have inactive di                                                                                                                                                                                                                                                                                          | stur  | bed areas (stoc    | kpiles, f | inal grade) be     | een sta | ıbilized peı | r state req  | uiremer   | nts?               |                  |          | Yes          |
| Are slopes 3:1 a                                                                                                                                                                                                                                                                                          | and   | greater stabilize  | d with a  | ppropriate Bl      | MPs as  | per E&S      | plans?       |           |                    |                  |          | Yes          |
| Has a new slip/slide been observed? (If yes, complete Slide Report Form)                                                                                                                                                                                                                                  |       |                    |           |                    |         |              |              |           | No                 |                  |          |              |

| AFE                                                                                                 | 124300138                                                                                                                                                                                                                                                                                                                                       | <b>Date/Time</b> 12/21/2020 12:36 PM |                 |                                                                          |                          |                  |  |  |  |  |  |
|-----------------------------------------------------------------------------------------------------|-------------------------------------------------------------------------------------------------------------------------------------------------------------------------------------------------------------------------------------------------------------------------------------------------------------------------------------------------|--------------------------------------|-----------------|--------------------------------------------------------------------------|--------------------------|------------------|--|--|--|--|--|
| 6. PC                                                                                               | SM BMPs (List BMPs and note if                                                                                                                                                                                                                                                                                                                  | installe                             | ed and ma       | nintained as per the plan. If correc                                     | ctive action is nee      | eded, a          |  |  |  |  |  |
| pict                                                                                                | cure is required.)                                                                                                                                                                                                                                                                                                                              | _                                    |                 |                                                                          | _                        | _                |  |  |  |  |  |
|                                                                                                     | PCSM BMPs                                                                                                                                                                                                                                                                                                                                       |                                      | pliance<br>evel | Corrective Action                                                        | Corrective<br>Time Frame | Date<br>Repaired |  |  |  |  |  |
|                                                                                                     |                                                                                                                                                                                                                                                                                                                                                 |                                      |                 |                                                                          |                          |                  |  |  |  |  |  |
|                                                                                                     |                                                                                                                                                                                                                                                                                                                                                 |                                      |                 |                                                                          |                          |                  |  |  |  |  |  |
|                                                                                                     |                                                                                                                                                                                                                                                                                                                                                 |                                      |                 |                                                                          |                          |                  |  |  |  |  |  |
|                                                                                                     |                                                                                                                                                                                                                                                                                                                                                 |                                      |                 |                                                                          |                          |                  |  |  |  |  |  |
|                                                                                                     |                                                                                                                                                                                                                                                                                                                                                 |                                      |                 |                                                                          |                          |                  |  |  |  |  |  |
|                                                                                                     |                                                                                                                                                                                                                                                                                                                                                 |                                      |                 |                                                                          |                          |                  |  |  |  |  |  |
|                                                                                                     |                                                                                                                                                                                                                                                                                                                                                 |                                      |                 |                                                                          |                          |                  |  |  |  |  |  |
|                                                                                                     |                                                                                                                                                                                                                                                                                                                                                 |                                      |                 |                                                                          |                          |                  |  |  |  |  |  |
|                                                                                                     |                                                                                                                                                                                                                                                                                                                                                 |                                      |                 |                                                                          |                          |                  |  |  |  |  |  |
|                                                                                                     |                                                                                                                                                                                                                                                                                                                                                 |                                      |                 |                                                                          |                          |                  |  |  |  |  |  |
| 7. Identify all remedial measures that have been taken since the previous inspection was conducted. |                                                                                                                                                                                                                                                                                                                                                 |                                      |                 |                                                                          |                          |                  |  |  |  |  |  |
|                                                                                                     |                                                                                                                                                                                                                                                                                                                                                 |                                      |                 |                                                                          |                          |                  |  |  |  |  |  |
|                                                                                                     |                                                                                                                                                                                                                                                                                                                                                 |                                      |                 |                                                                          |                          |                  |  |  |  |  |  |
|                                                                                                     |                                                                                                                                                                                                                                                                                                                                                 |                                      |                 |                                                                          |                          |                  |  |  |  |  |  |
|                                                                                                     |                                                                                                                                                                                                                                                                                                                                                 |                                      |                 |                                                                          |                          |                  |  |  |  |  |  |
|                                                                                                     |                                                                                                                                                                                                                                                                                                                                                 |                                      |                 |                                                                          |                          |                  |  |  |  |  |  |
| Comm                                                                                                | ents (Reference above questions                                                                                                                                                                                                                                                                                                                 | s as ap                              | propriate.      | )                                                                        |                          |                  |  |  |  |  |  |
| The ins                                                                                             | pection observations of right-of-way,                                                                                                                                                                                                                                                                                                           | access                               | roads and       | l additional temporary workspaces fro                                    | om today are sumn        | narized below.   |  |  |  |  |  |
|                                                                                                     |                                                                                                                                                                                                                                                                                                                                                 |                                      |                 | ankets, waterbars, end treatments, a ughout the ROW and in acceptable of |                          | acceptable       |  |  |  |  |  |
|                                                                                                     | s roads and ATWS are in acceptable<br>g noted from any AR or ATWS.                                                                                                                                                                                                                                                                              | conditi                              | on with all     | perimeter controls installed and in ac                                   | ceptable condition.      | No signs of      |  |  |  |  |  |
|                                                                                                     | nstallation of Access Road MVP-RO-<br>trance of AR281 and the associated                                                                                                                                                                                                                                                                        |                                      |                 | but all perimeter controls are in place in acceptable condition.         | e at all completed       | entrances.       |  |  |  |  |  |
|                                                                                                     | linated with EI, Dustin Lyons while in trance is in acceptable condition.                                                                                                                                                                                                                                                                       | specting                             | g MVP-RO        | -281. minor tracking noted in previou                                    | s inspection has be      | een removed      |  |  |  |  |  |
| - No Pu                                                                                             | unch List items noted during this insp                                                                                                                                                                                                                                                                                                          | ection.                              |                 |                                                                          |                          |                  |  |  |  |  |  |
|                                                                                                     |                                                                                                                                                                                                                                                                                                                                                 |                                      |                 |                                                                          |                          |                  |  |  |  |  |  |
|                                                                                                     |                                                                                                                                                                                                                                                                                                                                                 |                                      |                 |                                                                          |                          |                  |  |  |  |  |  |
|                                                                                                     |                                                                                                                                                                                                                                                                                                                                                 |                                      |                 |                                                                          |                          |                  |  |  |  |  |  |
| Note:                                                                                               | It is a condition of National Polluta                                                                                                                                                                                                                                                                                                           | ant Dis                              | charge Eli      | imination System and Erosion and                                         | d Sediment perm          | its that a       |  |  |  |  |  |
| mainte                                                                                              | ote: It is a condition of National Pollutant Discharge Elimination System and Erosion and Sediment permits that a naintenance program be conducted to provide for the operation and maintenance of all BMPs to be inspected on a neekly basis and after each stormwater event. Please list in the space provided comments to note if repairs or |                                      |                 |                                                                          |                          |                  |  |  |  |  |  |

replacement are needed or have been made for BMPs as a result of the inspection. Failure to conduct the required inspection may result in permit suspension or the imposition of civil penalties. If supplemental monitoring is required

as part of a permit condition this form may be used to meet those monitoring requirements.

| <b>AFE</b> 124300138 | }                 | Date/Time 12/ | e 12/21/2020 12:36 PM Report # |           |          |  |  |  |  |
|----------------------|-------------------|---------------|--------------------------------|-----------|----------|--|--|--|--|
|                      |                   | Pictur        | res                            |           |          |  |  |  |  |
|                      | Insert image here |               | Insert image here              |           |          |  |  |  |  |
| GPS Location         |                   | GI            | PS Location                    |           |          |  |  |  |  |
| Field Station#       |                   | Fi            | ield Station#                  |           |          |  |  |  |  |
| Pic 13 Desc.         |                   | P             | Pic 14 Desc.                   |           |          |  |  |  |  |
|                      | Insert image here |               | ,                              | Insert im | age here |  |  |  |  |
| GPS Location         |                   | GI            | PS Location                    |           |          |  |  |  |  |
| Field Station#       |                   | Fi            | ield Station#                  |           |          |  |  |  |  |
| Pic 15 Desc.         |                   | Р             | Pic 16 Desc.                   |           |          |  |  |  |  |
|                      | Insert image here |               |                                | Insert im | age here |  |  |  |  |
| GPS Location         |                   | GI            | PS Location                    |           |          |  |  |  |  |
| Field Station#       |                   | Fi            | ield Station#                  |           |          |  |  |  |  |
| Pic 17 Desc.         |                   | Р             | Pic 18 Desc.                   |           |          |  |  |  |  |