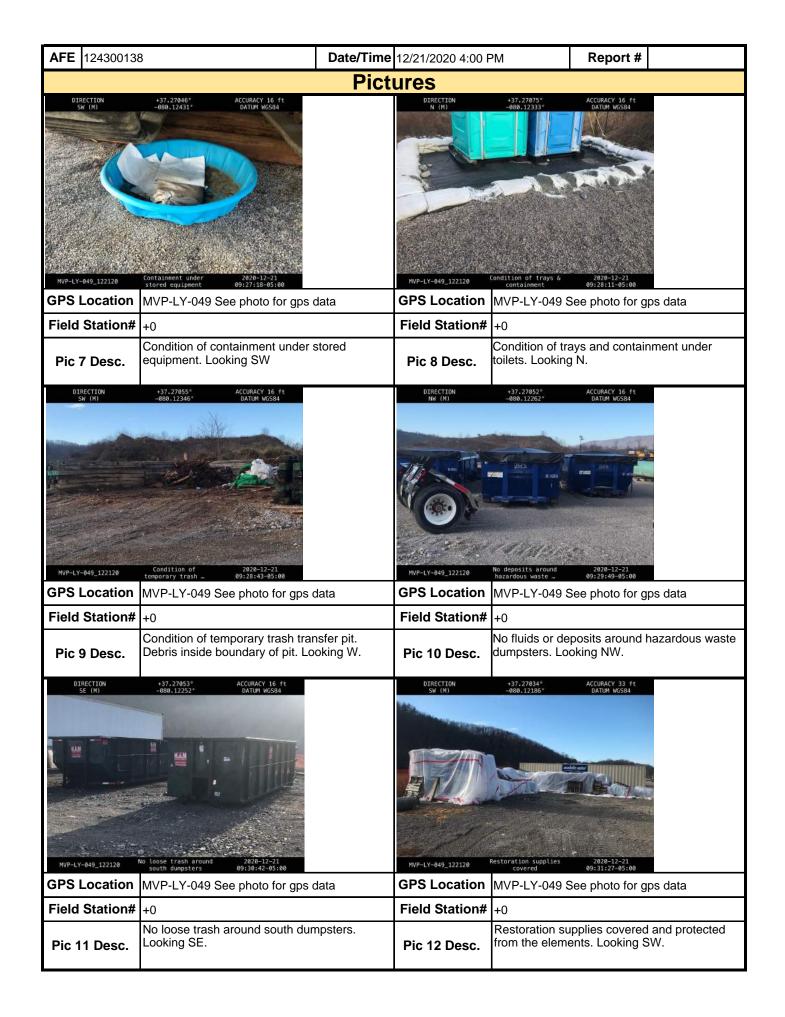

compost filter sock along much the LOD. Security was on site. No other environmental issues were noted during today's inspection.

**Note:** It is a condition of National Pollutant Discharge Elimination System and Erosion and Sediment permits that a maintenance program be conducted to provide for the operation and maintenance of all BMPs to be inspected on a weekly basis and after each stormwater event. Please list in the space provided comments to note if repairs or replacement are needed or have been made for BMPs as a result of the inspection. Failure to conduct the required inspection may result in permit suspension or the imposition of civil penalties. If supplemental monitoring is required as part of a permit condition this form may be used to meet those monitoring requirements.







| Moun                                                                                                                                                                                                  | ita<br>V                                                                     | ain<br>Valley |               | Visu                                         | ıal S                          | Site Ins     | specti       | on Re      | po     | rt              |      |                 |
|-------------------------------------------------------------------------------------------------------------------------------------------------------------------------------------------------------|------------------------------------------------------------------------------|---------------|------------