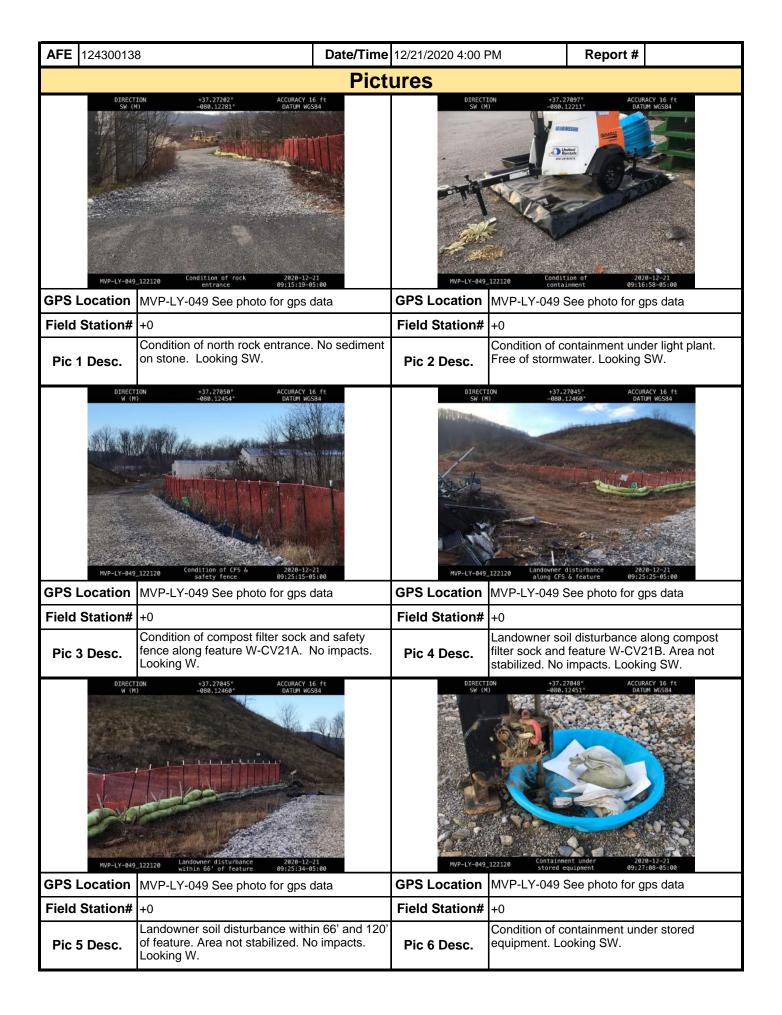

he compost filter sock along much the LOD. Security was on site. No other environmental issues were noted during today's inspection.

**Note:** It is a condition of National Pollutant Discharge Elimination System and Erosion and Sediment permits that a maintenance program be conducted to provide for the operation and maintenance of all BMPs to be inspected on a weekly basis and after each stormwater event. Please list in the space provided comments to note if repairs or replacement are needed or have been made for BMPs as a result of the inspection. Failure to conduct the required inspection may result in permit suspension or the imposition of civil penalties. If supplemental monitoring is required as part of a permit condition this form may be used to meet those monitoring requirements.







| Moun                                                                                                                                                                                                  | ita<br>V                                                                     | ain<br>Valley |               | Visu                                         | ıal S                          | Site Ins     | specti       | on Re      | po     | rt              |      |                 |
|-------------------------------------------------------------------------------------------------------------------------------------------------------------------------------------------------------|------------------------------------------------------------------------------|---------------|----------