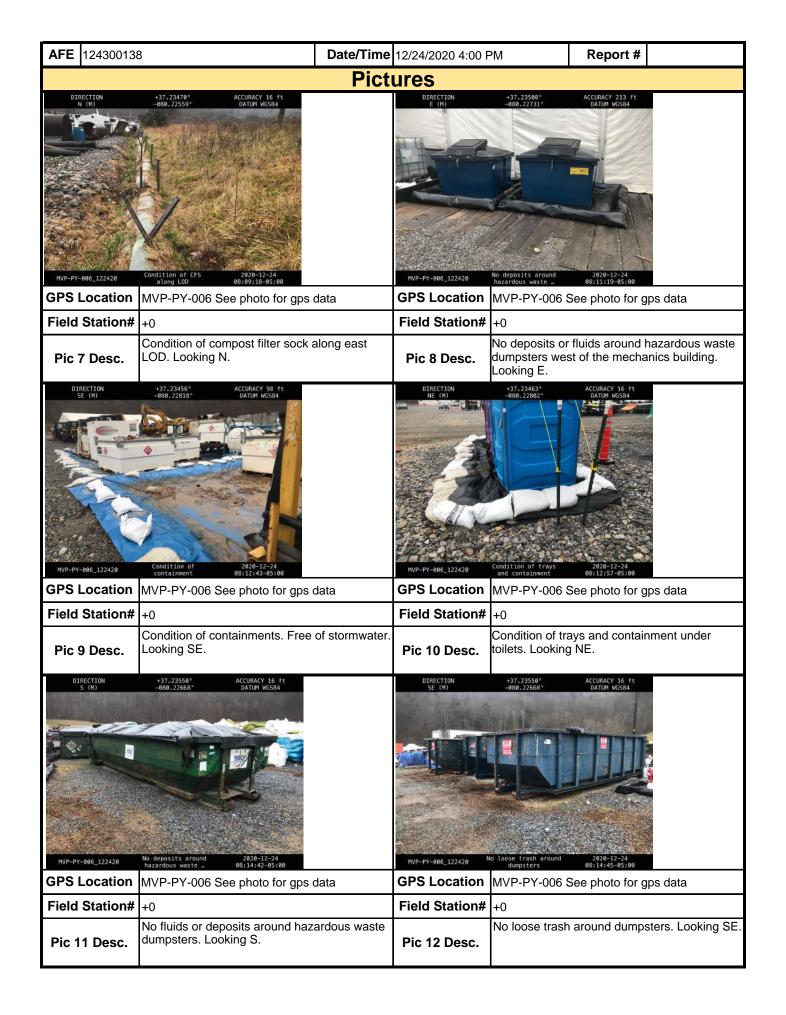

| Mour Mour                                                                                                                                                                                             | nta<br>V | ain<br>alley |              | Visı                                         | ual S    | Site Ins     | specti       | on R      | epc     | ort              |        |                 |
|-------------------------------------------------------------------------------------------------------------------------------------------------------------------------------------------------------|----------|--------------|--------------|----------------------------------------------|----------|--------------|--------------|-----------|---------|------------------|--------|-----------------|
| Project Nar                                                                                                                                                                                           | ne       | H-600 Pipe   | line Sprea   | d H                                          | Α        | FE 124300    | )138         | Spi       | read    | H-600 Pi         | peline | e Spread H      |
| Contract                                                                                                                                                                                              | or       | Precision    |              |                                              | •        | •            |              | Repo      | ort#    | 18329            |        |                 |
| Inspect                                                                                                                                                                                               | or       | Kaitlyn Bal  |              |                                              |          |              |              | Date/T    | Гime    | 12/21/20         | 20 1:  | 35 PM           |
| Permit #                                                                                                                                                                                              | ТВЕ      | )            |              | Inspection                                   | Туре     | VA SWPP      |              | Station   | n Beg   | <b>in</b> 1223   |        |                 |
| State                                                                                                                                                                                                 | VA       |              |              | Inspection Area Partial Station End 12443+75 |          |              |              |           |         |                  |        |                 |
| County                                                                                                                                                                                                | Mor      | ntgomery     |              | Gı                                           | round    | Damp         |              |           | Temp    | erature          | (°F)   | 48.00           |
| Municipality                                                                                                                                                                                          | N/A      | ,            |              | We                                           | eather   | Sunny        |              |           | Rain    | Gauge            | (in)   | 0.00            |
|                                                                                                                                                                                                       |          |              |              |                                              |          |              | Rain Ac      | cumula    | tion 7  | Γime (da         | ays)   | 0.00            |
| 1. Are the appro                                                                                                                                                                                      | oved     | d (stampe    | d) E&S Pl    | an and PCSM Pl                               | lan pre  | sent on sit  | e?           |           |         |                  |        | Yes             |
| 2. Are there activities occurring outside of the limits of disturbance shown on the plan drawings?  (If yes, notify the MVP Environmental Permitting Coordinator and explain in comments.)            |          |              |              |                                              |          |              |              | No        |         |                  |        |                 |
| 3. Is Construction sequence outlined in the construction notes of the E&S plan set or PCSM plan set being followed? (If No, notify MVP Environmental Permitting Coordinator and explain in comments.) |          |              |              |                                              |          |              |              | Yes       |         |                  |        |                 |
| 4. E&S BMPs (<br>is required.)                                                                                                                                                                        | (List    | BMPs and     | l note if ir | nstalled and mair                            | ntained  | as per the   | plan. If o   | correctiv | e actio | on is nee        | eded,  | a picture       |
| Εδ                                                                                                                                                                                                    | &S E     | BMPs         |              | Compliance<br>Level                          |          | Correctiv    | e Action     |           |         | rective<br>Frame | R      | Date<br>epaired |
| Cleanwater Diver                                                                                                                                                                                      | sion     | Berm         |              | Acceptable                                   | N/A      |              |              |           |         |                  |        |                 |
| Cleanwater Diver                                                                                                                                                                                      | sion     | Pipe         |              | Acceptable                                   | N/A      |              |              |           |         |                  |        |                 |
| Compost Filter So                                                                                                                                                                                     | ock      |              |              | Acceptable                                   | N/A      |              |              |           |         |                  |        |                 |
| Erosion Control B                                                                                                                                                                                     | Blank    | cet          |              | Acceptable                                   | N/A      |              |              |           |         |                  |        |                 |
| Rock Construction                                                                                                                                                                                     | n En     | trance       |              | Acceptable                                   | N/A      |              |              |           |         |                  |        |                 |
| Silt Fence (Filter                                                                                                                                                                                    | Fabr     | ic Fence)    |              | Acceptable                                   | N/A      |              |              |           |         |                  |        |                 |
| Silt Fence (Reinfo                                                                                                                                                                                    | orceo    | d Filter Fab | ric Fence)   | Acceptable                                   | N/A      |              |              |           |         |                  |        |                 |
| Waterbar                                                                                                                                                                                              |          |              |              | Acceptable                                   | N/A      |              |              |           |         |                  |        |                 |
| Waterbar End Tre                                                                                                                                                                                      | eatm     | ent          |              | Acceptable                                   | N/A      |              |              |           |         |                  |        |                 |
| 5. Site Condition                                                                                                                                                                                     | ons      |              |              |                                              |          |              |              |           |         |                  |        |                 |
| Is an unauthoriz<br>beyond defined<br>a photo and imn                                                                                                                                                 | limit    | s of distur  | bance res    |                                              | n distur | bance acti   | vity or inet | •         |         |                  |        | No              |
| Have inactive di                                                                                                                                                                                      | sturl    | bed areas    | (stockpile   | es, final grade) b                           | een sta  | abilized per | state req    | uiremen   | nts?    |                  |        | Yes             |
| Are slopes 3:1 a                                                                                                                                                                                      | and (    | greater sta  | abilized wi  | th appropriate Bl                            | MPs as   | s per E&S    | plans?       |           |         |                  |        | Yes             |
| Has a new slip/slide been observed? (If yes, complete Slide Report Form)                                                                                                                              |          |              |              |                                              |          |              |              |           | No      |                  |        |                 |

| AFE 124300138                                                                                                                                                                                                                                                        | Date/Tin                                                                                                           | <b>ne</b> 12/21/2020 1:35 PM                 | Report # 183                               | 329                                              |
|----------------------------------------------------------------------------------------------------------------------------------------------------------------------------------------------------------------------------------------------------------------------|--------------------------------------------------------------------------------------------------------------------|----------------------------------------------|--------------------------------------------|--------------------------------------------------|
| PCSM BMPs (List BMPs and no                                                                                                                                                                                                                                          | te if installed and ma                                                                                             | intained as per the plan. If co              | rrective action is ne                      | eded, a                                          |
| picture is required.)  PCSM BMPs                                                                                                                                                                                                                                     | Compliance<br>Level                                                                                                | Corrective Action                            | Corrective<br>Time Frame                   | Date<br>Repaired                                 |
|                                                                                                                                                                                                                                                                      | Level                                                                                                              |                                              | Time Frame                                 | Repaired                                         |
|                                                                                                                                                                                                                                                                      |                                                                                                                    |                                              |                                            |                                                  |
|                                                                                                                                                                                                                                                                      |                                                                                                                    |                                              |                                            |                                                  |
|                                                                                                                                                                                                                                                                      |                                                                                                                    |                                              |                                            |                                                  |
|                                                                                                                                                                                                                                                                      |                                                                                                                    |                                              |                                            |                                                  |
|                                                                                                                                                                                                                                                                      |                                                                                                                    |                                              |                                            |                                                  |
|                                                                                                                                                                                                                                                                      |                                                                                                                    |                                              |                                            |                                                  |
|                                                                                                                                                                                                                                                                      |                                                                                                                    |                                              |                                            |                                                  |
|                                                                                                                                                                                                                                                                      | -                                                                                                                  |                                              |                                            | <del>                                     </del> |
|                                                                                                                                                                                                                                                                      |                                                                                                                    |                                              |                                            |                                                  |
|                                                                                                                                                                                                                                                                      |                                                                                                                    |                                              |                                            |                                                  |
|                                                                                                                                                                                                                                                                      |                                                                                                                    |                                              |                                            |                                                  |
| Identify all remedial measures the                                                                                                                                                                                                                                   | nat have been taken s                                                                                              | since the previous inspection                | was conducted.                             |                                                  |
|                                                                                                                                                                                                                                                                      |                                                                                                                    |                                              |                                            |                                                  |
| omments (Reference above ques                                                                                                                                                                                                                                        | stions as appropriate.)                                                                                            | <u> </u>                                     |                                            |                                                  |
| signed to the section betweeen 1223<br>vas 48 F at the time of my inspection                                                                                                                                                                                         | 34+50 and 12443+75 (R                                                                                              | leese Mtn) for today's SWPPP in              | spection. Conditions varing my inspection. | were clear an                                    |
| erm. Waterbars, CFS, and other con ortajohns in secondary containment ontrols are in place and in acceptablicidge controls are in place and in goo oanoke River crossing area is stabili. WD inlets and outlets are keyed in a ontrols are in acceptable condition o | near 12233+50 e condition along AR-27 od condition at the Strea zed and in good condition nd in good condition nea | '9.03<br>m Crossing near 12381+00 and<br>on. |                                            | 0                                                |
| PL items                                                                                                                                                                                                                                                             |                                                                                                                    |                                              |                                            |                                                  |
|                                                                                                                                                                                                                                                                      |                                                                                                                    |                                              |                                            |                                                  |
|                                                                                                                                                                                                                                                                      |                                                                                                                    |                                              |                                            |                                                  |
|                                                                                                                                                                                                                                                                      |                                                                                                                    |                                              |                                            |                                                  |
|                                                                                                                                                                                                                                                                      |                                                                                                                    |                                              |                                            |                                                  |
|                                                                                                                                                                                                                                                                      |                                                                                                                    |                                              |                                            |                                                  |

**Note:** It is a condition of National Pollutant Discharge Elimination System and Erosion and Sediment permits that a maintenance program be conducted to provide for the operation and maintenance of all BMPs to be inspected on a weekly basis and after each stormwater event. Please list in the space provided comments to note if repairs or replacement are needed or have been made for BMPs as a result of the inspection. Failure to conduct the required inspection may result in permit suspension or the imposition of civil penalties. If supplemental monitoring is required as part of a permit condition this form may be used to meet those monitoring requirements.

| <b>AFE</b> 124300138 |                   | Date/Time | 12/21/2020 1:35 P   | M         | Report # |   |
|----------------------|-------------------|-----------|---------------------|-----------|----------|---|
|                      |                   | Pict      | ures                |           |          |   |
|                      | Insert image here |           |                     | Insert im | age here |   |
| GPS Location         |                   |           | <b>GPS Location</b> |           |          |   |
| Field Station#       |                   |           | Field Station#      |           |          |   |
| Pic 13 Desc.         |                   |           | Pic 14 Desc.        |           |          |   |
|                      | Insert image here |           |                     | Insert im | age here |   |
| GPS Location         |                   |           | GPS Location        |           |          |   |
| Field Station#       |                   |           | Field Station#      |           |          |   |
| Pic 15 Desc.         |                   |           | Pic 16 Desc.        |           |          |   |
|                      | Insert image here |           |                     | Insert im | age here |   |
| GPS Location         |                   |           | GPS Location        |           |          |   |
| Field Station#       |                   |           | Field Station#      |           |          | _ |
| Pic 17 Desc.         |                   |           | Pic 18 Desc.        |           |          |   |