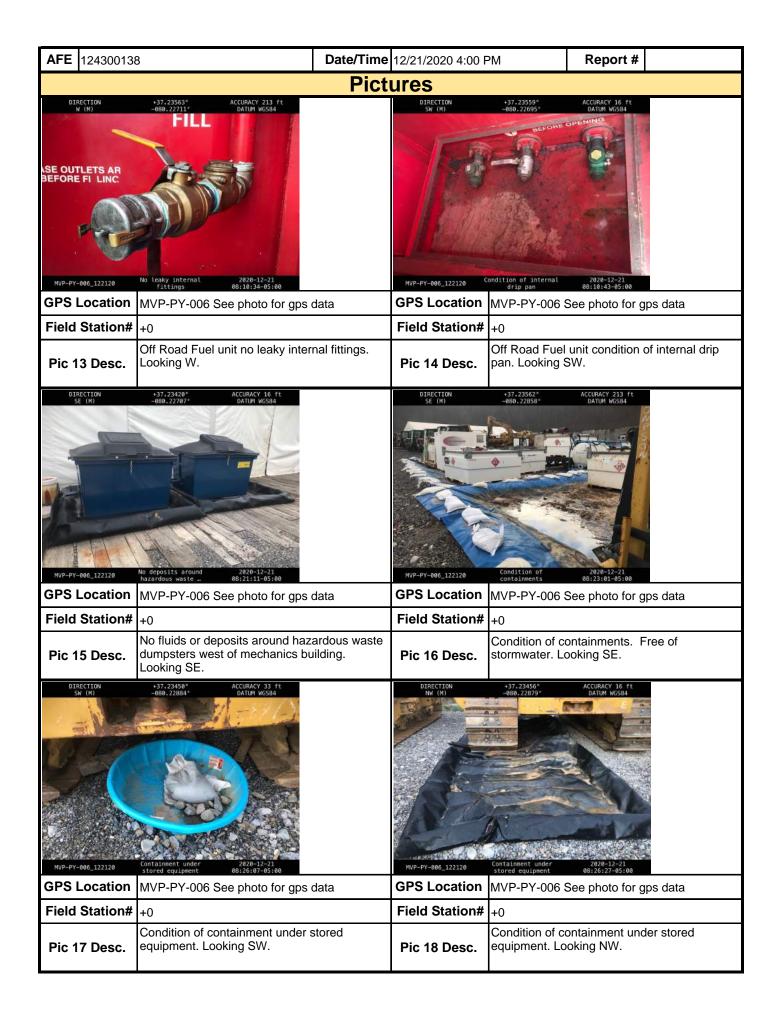

replacement are needed or have been made for BMPs as a result of the inspection. Failure to conduct the required inspection may result in permit suspension or the imposition of civil penalties. If supplemental monitoring is required