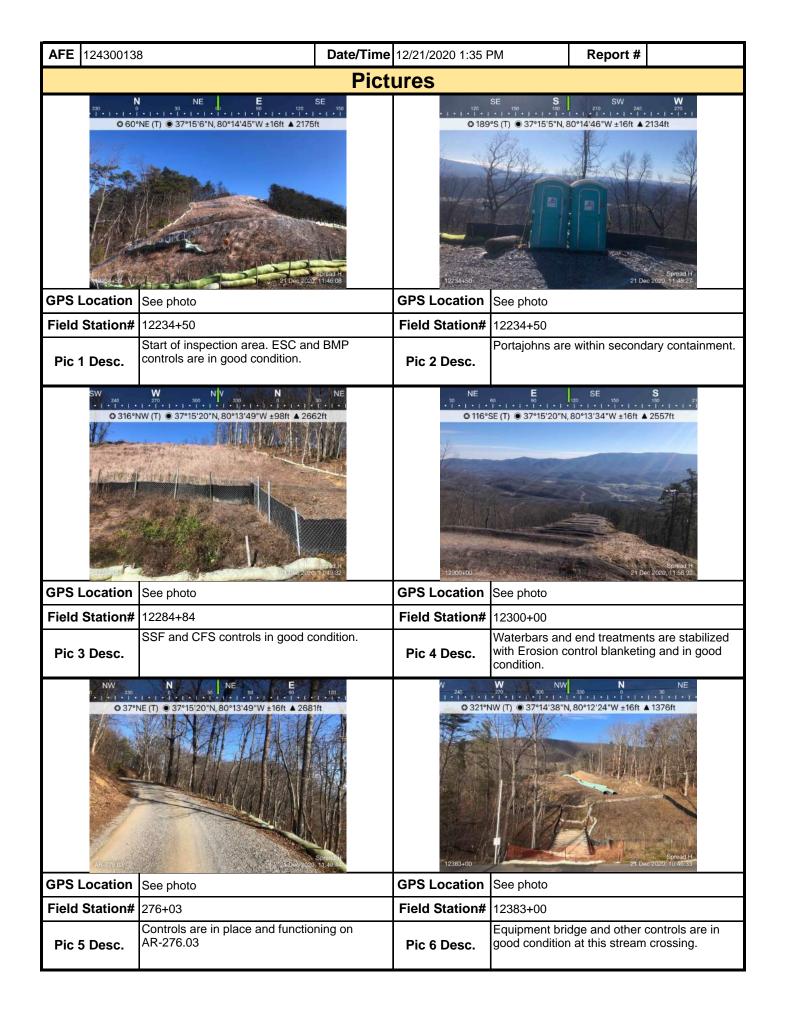

| Mour Mour                                                                                                                                                                                             | nta<br>V | ain<br>alley |              | Visı                                         | ual S    | Site Ins     | specti       | on R      | epc     | ort              |        |                 |
|-------------------------------------------------------------------------------------------------------------------------------------------------------------------------------------------------------|----------|--------------|--------------|----------------------------------------------|----------|--------------|--------------|-----------|---------|------------------|--------|-----------------|
| Project Nar                                                                                                                                                                                           | ne       | H-600 Pipe   | line Sprea   | d H                                          | Α        | FE 124300    | )138         | Spi       | read    | H-600 Pi         | peline | e Spread H      |
| Contract                                                                                                                                                                                              | or       | Precision    |              |                                              | •        | •            |              | Repo      | ort#    | 18329            |        |                 |
| Inspect                                                                                                                                                                                               | or       | Kaitlyn Bal  |              |                                              |          |              |              | Date/T    | Гime    | 12/21/20         | 20 1:  | 35 PM           |
| Permit #                                                                                                                                                                                              | ТВЕ      | )            |              | Inspection                                   | Туре     | VA SWPP      |              | Station   | n Beg   | <b>in</b> 1223   |        |                 |
| State                                                                                                                                                                                                 | VA       |              |              | Inspection Area Partial Station End 12443+75 |          |              |              |           |         |                  |        |                 |
| County                                                                                                                                                                                                | Mor      | ntgomery     |              | Gı                                           | round    | Damp         |              |           | Temp    | erature          | (°F)   | 48.00           |
| Municipality                                                                                                                                                                                          | N/A      | ,            |              | We                                           | eather   | Sunny        |              |           | Rain    | Gauge            | (in)   | 0.00            |
|                                                                                                                                                                                                       |          |              |              |                                              |          |              | Rain Ac      | cumula    | tion 7  | Γime (da         | ays)   | 0.00            |
| 1. Are the appro                                                                                                                                                                                      | oved     | d (stampe    | d) E&S Pl    | an and PCSM Pl                               | lan pre  | sent on sit  | e?           |           |         |                  |        | Yes             |
| 2. Are there activities occurring outside of the limits of disturbance shown on the plan drawings?  (If yes, notify the MVP Environmental Permitting Coordinator and explain in comments.)            |          |              |              |                                              |          |              |              | No        |         |                  |        |                 |
| 3. Is Construction sequence outlined in the construction notes of the E&S plan set or PCSM plan set being followed? (If No, notify MVP Environmental Permitting Coordinator and explain in comments.) |          |              |              |                                              |          |              |              | Yes       |         |                  |        |                 |
| 4. E&S BMPs (<br>is required.)                                                                                                                                                                        | (List    | BMPs and     | l note if ir | nstalled and mair                            | ntained  | as per the   | plan. If o   | correctiv | e actio | on is nee        | eded,  | a picture       |
| Εδ                                                                                                                                                                                                    | &S E     | BMPs         |              | Compliance<br>Level                          |          | Correctiv    | e Action     |           |         | rective<br>Frame | R      | Date<br>epaired |
| Cleanwater Diver                                                                                                                                                                                      | sion     | Berm         |              | Acceptable                                   | N/A      |              |              |           |         |                  |        |                 |
| Cleanwater Diver                                                                                                                                                                                      | sion     | Pipe         |              | Acceptable                                   | N/A      |              |              |           |         |                  |        |                 |
| Compost Filter So                                                                                                                                                                                     | ock      |              |              | Acceptable                                   | N/A      |              |              |           |         |                  |        |                 |
| Erosion Control B                                                                                                                                                                                     | Blank    | cet          |              | Acceptable                                   | N/A      |              |              |           |         |                  |        |                 |
| Rock Construction                                                                                                                                                                                     | n En     | trance       |              | Acceptable                                   | N/A      |              |              |           |         |                  |        |                 |
| Silt Fence (Filter                                                                                                                                                                                    | Fabr     | ic Fence)    |              | Acceptable                                   | N/A      |              |              |           |         |                  |        |                 |
| Silt Fence (Reinfo                                                                                                                                                                                    | orceo    | d Filter Fab | ric Fence)   | Acceptable                                   | N/A      |              |              |           |         |                  |        |                 |
| Waterbar                                                                                                                                                                                              |          |              |              | Acceptable                                   | N/A      |              |              |           |         |                  |        |                 |
| Waterbar End Tre                                                                                                                                                                                      | eatm     | ent          |              | Acceptable                                   | N/A      |              |              |           |         |                  |        |                 |
| 5. Site Condition                                                                                                                                                                                     | ons      |              |              |                                              |          |              |              |           |         |                  |        |                 |
| Is an unauthoriz<br>beyond defined<br>a photo and imn                                                                                                                                                 | limit    | s of distur  | bance res    |                                              | n distur | bance acti   | vity or inet | •         |         |                  |        | No              |
| Have inactive di                                                                                                                                                                                      | sturl    | bed areas    | (stockpile   | es, final grade) b                           | een sta  | abilized per | state req    | uiremen   | nts?    |                  |        | Yes             |
| Are slopes 3:1 a                                                                                                                                                                                      | and (    | greater sta  | abilized wi  | th appropriate Bl                            | MPs as   | s per E&S    | plans?       |           |         |                  |        | Yes             |
| Has a new slip/slide been observed? (If yes, complete Slide Report Form)                                                                                                                              |          |              |              |                                              |          |              |              |           | No      |                  |        |                 |

| AFE 124300138                                                                                                                                                                                                                                                        | Date/Tin                                                                                                           | <b>ne</b> 12/21/2020 1:35 PM                 | Report # 183                               | 329                                              |
|----------------------------------------------------------------------------------------------------------------------------------------------------------------------------------------------------------------------------------------------------------------------|--------------------------------------------------------------------------------------------------------------------|----------------------------------------------|--------------------------------------------|--------------------------------------------------|
| PCSM BMPs (List BMPs and no                                                                                                                                                                                                                                          | te if installed and ma                                                                                             | intained as per the plan. If co              | rrective action is ne                      | eded, a                                          |
| picture is required.)  PCSM BMPs                                                                                                                                                                                                                                     | Compliance<br>Level                                                                                                | Corrective Action                            | Corrective<br>Time Frame                   | Date<br>Repaired                                 |
|                                                                                                                                                                                                                                                                      | Level                                                                                                              |                                              | Time Frame                                 | Repaired                                         |
|                                                                                                                                                                                                                                                                      |                                                                                                                    |                                              |                                            |                                                  |
|                                                                                                                                                                                                                                                                      |                                                                                                                    |                                              |                                            |                                                  |
|                                                                                                                                                                                                                                                                      |                                                                                                                    |                                              |                                            |                                                  |
|                                                                                                                                                                                                                                                                      |                                                                                                                    |                                              |                                            |                                                  |
|                                                                                                                                                                                                                                                                      |                                                                                                                    |                                              |                                            |                                                  |
|                                                                                                                                                                                                                                                                      |                                                                                                                    |                                              |                                            |                                                  |
|                                                                                                                                                                                                                                                                      |                                                                                                                    |                                              |                                            |                                                  |
|                                                                                                                                                                                                                                                                      | -                                                                                                                  |                                              |                                            | <del>                                     </del> |
|                                                                                                                                                                                                                                                                      |                                                                                                                    |                                              |                                            |                                                  |
|                                                                                                                                                                                                                                                                      |                                                                                                                    |                                              |                                            |                                                  |
|                                                                                                                                                                                                                                                                      |                                                                                                                    |                                              |                                            |                                                  |
| Identify all remedial measures the                                                                                                                                                                                                                                   | nat have been taken s                                                                                              | since the previous inspection                | was conducted.                             |                                                  |
|                                                                                                                                                                                                                                                                      |                                                                                                                    |                                              |                                            |                                                  |
| omments (Reference above ques                                                                                                                                                                                                                                        | stions as appropriate.)                                                                                            | <u> </u>                                     |                                            |                                                  |
| signed to the section betweeen 1223<br>vas 48 F at the time of my inspection                                                                                                                                                                                         | 34+50 and 12443+75 (R                                                                                              | leese Mtn) for today's SWPPP in              | spection. Conditions varing my inspection. | were clear an                                    |
| erm. Waterbars, CFS, and other con ortajohns in secondary containment ontrols are in place and in acceptablicidge controls are in place and in goo oanoke River crossing area is stabili. WD inlets and outlets are keyed in a ontrols are in acceptable condition o | near 12233+50 e condition along AR-27 od condition at the Strea zed and in good condition nd in good condition nea | '9.03<br>m Crossing near 12381+00 and<br>on. |                                            | 0                                                |
| PL items                                                                                                                                                                                                                                                             |                                                                                                                    |                                              |                                            |                                                  |
|                                                                                                                                                                                                                                                                      |                                                                                                                    |                                              |                                            |                                                  |
|                                                                                                                                                                                                                                                                      |                                                                                                                    |                                              |                                            |                                                  |
|                                                                                                                                                                                                                                                                      |                                                                                                                    |                                              |                                            |                                                  |
|                                                                                                                                                                                                                                                                      |                                                                                                                    |                                              |                                            |                                                  |
|                                                                                                                                                                                                                                                                      |                                                                                                                    |                                              |                                            |                                                  |