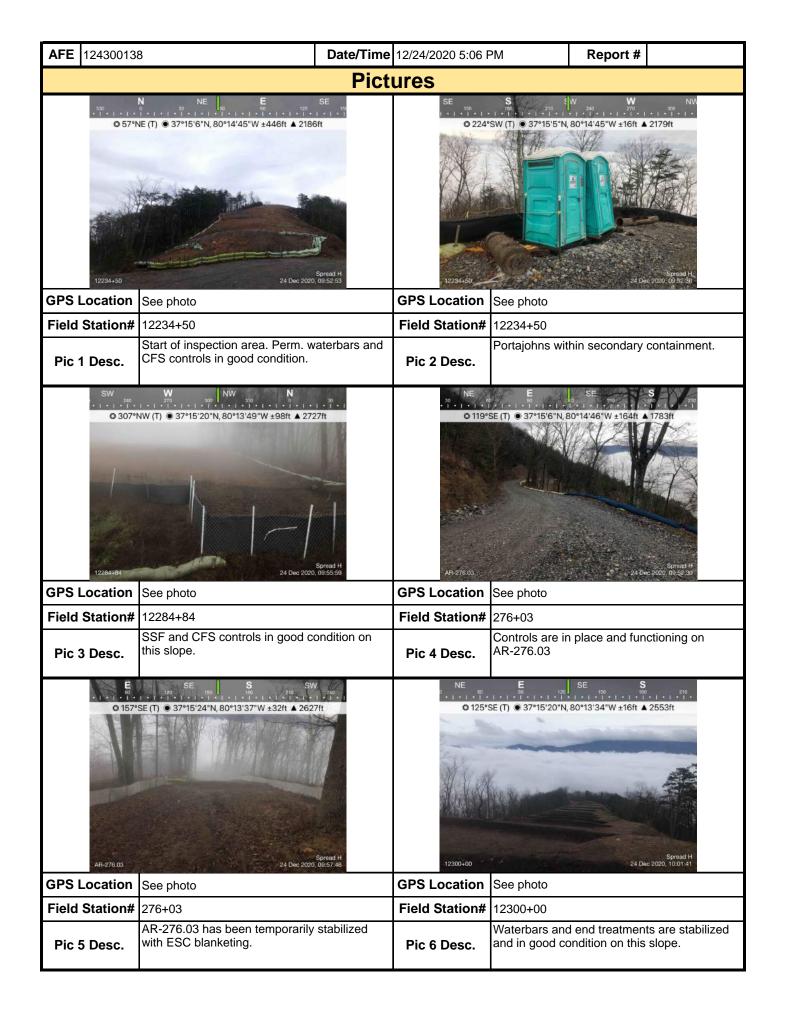

| Moun                                                                                                                                                                                                  | ita                                                                          | ain<br>/alley |                | Visu                | ıal S                          | Site Ins             | specti       | on R       | еро     | rt               |       |                 |  |
|-------------------------------------------------------------------------------------------------------------------------------------------------------------------------------------------------------|------------------------------------------------------------------------------|---------------|----------------|---------------------|--------------------------------|----------------------|--------------|------------|---------|------------------|-------|-----------------|--|
| Project Nan                                                                                                                                                                                           | ne                                                                           | H-600 Pipe    | eline Spread   | Н                   | Al                             | FE 124300            | 138          | Spr        | read    | H-600 Pipe       | eline | Spread H        |  |
| Contract                                                                                                                                                                                              | or                                                                           | Precision     |                |                     | •                              | •                    |              | Repo       | ort #   | 18318            |       |                 |  |
| Inspect                                                                                                                                                                                               | or                                                                           | Pat Davis     |                |                     | <b>Date/Time</b> 12/21/2020 4: |                      |              |            |         |                  | ) 4:( | 00 PM           |  |
| Permit #                                                                                                                                                                                              | ТВ                                                                           | D             |                | Inspection          | Туре                           | VA SWPP              |              | Station    | n Beg   | <b>in</b> +0     |       |                 |  |
| State                                                                                                                                                                                                 | VA                                                                           |               |                | Inspection          | Area                           | Partial              |              | Stati      | on Er   | <b>nd</b> +0     |       |                 |  |
| County                                                                                                                                                                                                | Мо                                                                           | ntgomery      |                | Gr                  | ound                           | Wet                  |              | 7          | Temp    | erature (º       | F)    | 52.00           |  |
| Municipality                                                                                                                                                                                          | N/A                                                                          | 4             |                | We                  | ather                          | Sunny                |              |            | Rain    | Gauge (i         | n)    | 0.00            |  |
|                                                                                                                                                                                                       |                                                                              |               |                | •                   |                                |                      | Rain Ac      | cumula     | tion 1  | Time (day        | s)    | 0.00            |  |
| 1. Are the appro                                                                                                                                                                                      | ove                                                                          | d (stampe     | d) E&S Plar    | and PCSM Pla        | an pre                         | sent on site         | e?           |            |         |                  |       | Yes             |  |
| 2. Are there activities occurring outside of the limits of disturbance shown on the plan drawings?  (If yes, notify the MVP Environmental Permitting Coordinator and explain in comments.)            |                                                                              |               |                |                     |                                |                      | No           |            |         |                  |       |                 |  |
| 3. Is Construction sequence outlined in the construction notes of the E&S plan set or PCSM plan set being followed? (If No, notify MVP Environmental Permitting Coordinator and explain in comments.) |                                                                              |               |                |                     |                                |                      | Yes          |            |         |                  |       |                 |  |
| <ol><li>E&amp;S BMPs (<br/>is required.)</li></ol>                                                                                                                                                    | (List                                                                        | t BMPs and    | d note if inst | talled and main     | tained                         | as per the           | plan. If c   | corrective | e actio | on is need       | led,  | a picture       |  |
| E8                                                                                                                                                                                                    | &S I                                                                         | BMPs          |                | Compliance<br>Level |                                | Correctiv            | e Action     |            |         | rective<br>Frame | R     | Date<br>epaired |  |
| Compost Filter So                                                                                                                                                                                     | ock                                                                          |               | А              | cceptable           |                                |                      |              |            |         |                  |       |                 |  |
| Housekeeping                                                                                                                                                                                          |                                                                              |               | A              | cceptable           |                                |                      |              |            |         |                  |       |                 |  |
| Rock Construction                                                                                                                                                                                     | n Er                                                                         | ntrance       | А              | cceptable           |                                |                      |              |            |         |                  |       |                 |  |
| Secondary Conta                                                                                                                                                                                       | inm                                                                          | ent           | А              | cceptable           |                                |                      |              |            |         |                  |       |                 |  |
| Sensitive Resource                                                                                                                                                                                    | ce E                                                                         | Buffer        | А              | cceptable           |                                |                      |              |            |         |                  |       |                 |  |
| Sensitive Resource                                                                                                                                                                                    | ce S                                                                         | Signage       | А              | cceptable           |                                |                      |              |            |         |                  |       |                 |  |
|                                                                                                                                                                                                       |                                                                              |               |                |                     |                                |                      |              |            |         |                  |       |                 |  |
|                                                                                                                                                                                                       |                                                                              |               |                |                     |                                |                      |              |            |         |                  |       |                 |  |
|                                                                                                                                                                                                       |                                                                              |               |                |                     |                                |                      |              |            |         |                  |       |                 |  |
| 5. Site Condition                                                                                                                                                                                     | ons                                                                          | <u> </u>      |                |                     |                                |                      |              |            |         |                  |       |                 |  |
| Is an unauthorize beyond defined a photo and imm                                                                                                                                                      | limi                                                                         | ts of distur  | bance resu     | lting from earth    | distur                         | bance acti           | vity or inef | -          |         |                  |       | No              |  |
| Have inactive dis                                                                                                                                                                                     | stur                                                                         | bed areas     | (stockpiles    | , final grade) be   | een sta                        | abilized per         | state req    | uiremen    | its?    |                  |       | N/A             |  |
| Are slopes 3:1 a                                                                                                                                                                                      | ınd                                                                          | greater sta   | abilized with  | appropriate BN      | MPs as                         | per E&S <sub>l</sub> | olans?       |            |         |                  |       | N/A             |  |
| Has a new slip/s                                                                                                                                                                                      | Has a new slip/slide been observed? (If yes, complete Slide Report Form)  No |               |                |                     |                                |                      |              |            |         |                  |       |                 |  |