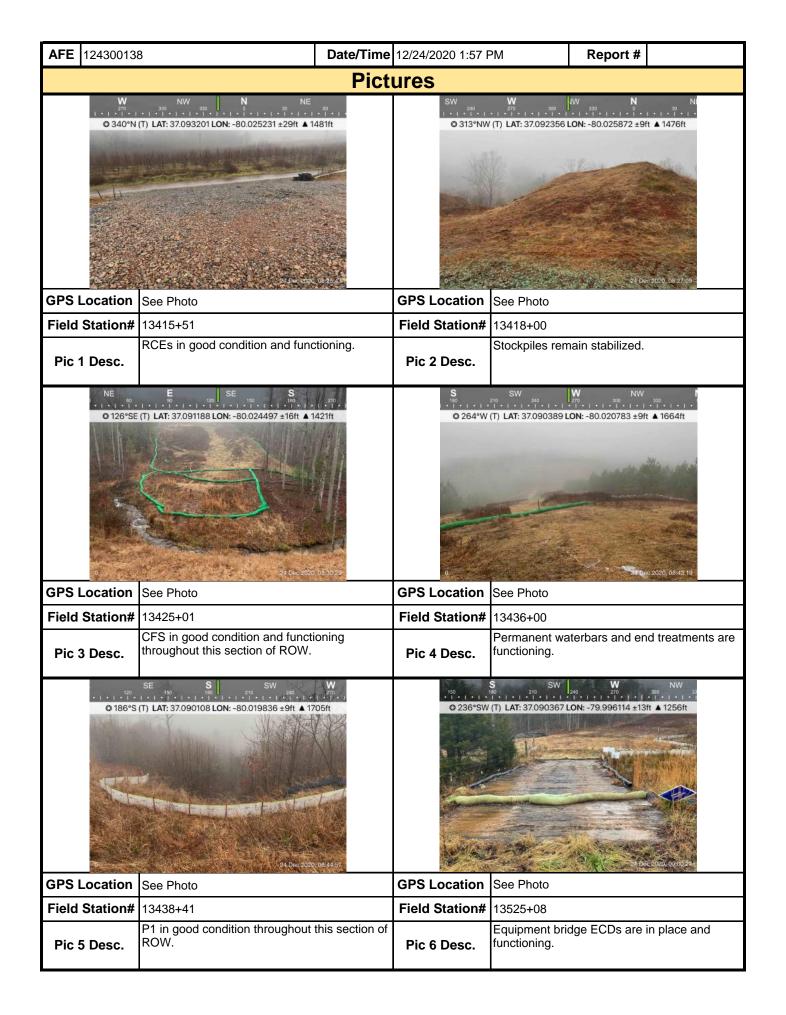

| Mountain Valley Visual Site Inspection Report                                                                                                                                                                                                                                                             |       |                    |           |                    |         |              |              |           |                    |                  |          |              |
|-----------------------------------------------------------------------------------------------------------------------------------------------------------------------------------------------------------------------------------------------------------------------------------------------------------|-------|--------------------|-----------|--------------------|---------|--------------|--------------|-----------|--------------------|------------------|----------|--------------|
| Project Nar                                                                                                                                                                                                                                                                                               | ne    | H-600 Pipeline S   | pread H   |                    | Al      | FE 124300    | )138         | Sp        | read               | H-600 Pipe       | eline    | Spread H     |
| Contract                                                                                                                                                                                                                                                                                                  | or    | Precision          |           |                    | •       | •            |              | Rep       | ort #              | 18327            |          |              |
| Inspect                                                                                                                                                                                                                                                                                                   | or    | Stephen Bendele    | )         |                    |         |              |              | Date/     | Time               | 12/21/2020       | ) 12     | :36 PM       |
| Permit #                                                                                                                                                                                                                                                                                                  | ТВІ   | D                  |           | Inspection         | Туре    | VA SWPP      |              | Statio    | n Beg              | in 12638-        | +24      |              |
| State                                                                                                                                                                                                                                                                                                     | VA    |                    |           | Inspection         | Area    | Partial      |              | Stat      | ion Er             | nd 12865-        | 12865+00 |              |
| County                                                                                                                                                                                                                                                                                                    | Roa   | anoke              |           | Gr                 | ound    | Frozen       |              |           | Temp               | erature (º       | PF)      | 36.00        |
| Municipality                                                                                                                                                                                                                                                                                              | N/A   | ١                  |           | We                 | ather   | Sunny        |              |           | Rain               | Gauge (i         | in)      | 0.00         |
|                                                                                                                                                                                                                                                                                                           |       |                    |           |                    |         |              | Rain Ac      | cumula    | ation <sup>-</sup> | Time (day        | rs)      | 0.00         |
| 1. Are the appro                                                                                                                                                                                                                                                                                          | ove   | d (stamped) E&     | S Plan a  | and PCSM PI        | an pres | sent on sit  | e?           |           |                    |                  |          | Yes          |
| 2. Are there activities occurring outside of the limits of disturbance shown on the plan drawings?  (If yes, notify the MVP Environmental Permitting Coordinator and explain in comments.)                                                                                                                |       |                    |           |                    |         |              |              | No        |                    |                  |          |              |
| 3. Is Construction sequence outlined in the construction notes of the E&S plan set or PCSM plan set being followed? (If No, notify MVP Environmental Permitting Coordinator and explain in comments.)                                                                                                     |       |                    |           |                    |         |              |              |           | Yes                |                  |          |              |
| 4. E&S BMPs (<br>is required.)                                                                                                                                                                                                                                                                            | (List | BMPs and note      | if insta  | lled and main      | ntained | as per the   | e plan. If o | correctiv | e acti             | on is need       | led,     | a picture    |
| E8                                                                                                                                                                                                                                                                                                        | &S I  | BMPs               | С         | ompliance<br>Level |         | Correctiv    | e Action     |           |                    | rective<br>Frame | R        | Date epaired |
| Silt Fence (Reinfo                                                                                                                                                                                                                                                                                        | orce  | d Filter Fabric Fe | nce) Acc  | ceptable           | NA      |              |              |           |                    |                  |          |              |
| Compost Filter So                                                                                                                                                                                                                                                                                         | ock   |                    | Acc       | ceptable           | NA      |              |              |           |                    |                  |          |              |
| Waterbar                                                                                                                                                                                                                                                                                                  |       |                    | Aco       | ceptable           | NA      |              |              |           |                    |                  |          |              |
| Waterbar End Tre                                                                                                                                                                                                                                                                                          | eatm  | nent               | Aco       | ceptable           | NA      |              |              |           |                    |                  |          |              |
| Sump Pit                                                                                                                                                                                                                                                                                                  |       |                    | Aco       | ceptable           | NA      |              |              |           |                    |                  |          |              |
| Vegetative Stabili                                                                                                                                                                                                                                                                                        | izati | on (Temporary)     | Aco       | ceptable           | NA      |              |              |           |                    |                  |          |              |
| Erosion Control B                                                                                                                                                                                                                                                                                         | Blank | ket                | Aco       | ceptable           | NA      |              |              |           |                    |                  |          |              |
| Hydraulically App                                                                                                                                                                                                                                                                                         | lied  | Blanket            | Aco       | ceptable           | NA      |              |              |           |                    |                  |          |              |
| Rock-lined Channel Acceptable NA                                                                                                                                                                                                                                                                          |       |                    |           |                    |         |              |              |           |                    |                  |          |              |
| 5. Site Condition                                                                                                                                                                                                                                                                                         | ons   | 3                  |           |                    |         |              |              |           |                    |                  |          |              |
| Is an unauthorized discharge (such as sediment, gravel, oil, HDD fluid, etc.) occurring to waters, wetlands, or beyond defined limits of disturbance resulting from earth disturbance activity or ineffective BMP? If yes, take a photo and immediately contact MVP Environmental Permitting Coordinator. |       |                    |           |                    |         |              |              |           | No                 |                  |          |              |
| Have inactive di                                                                                                                                                                                                                                                                                          | stur  | bed areas (stoc    | kpiles, f | inal grade) be     | een sta | ıbilized peı | r state req  | uiremer   | nts?               |                  |          | Yes          |
| Are slopes 3:1 a                                                                                                                                                                                                                                                                                          | and   | greater stabilize  | d with a  | ppropriate Bl      | MPs as  | per E&S      | plans?       |           |                    |                  |          | Yes          |
| Has a new slip/slide been observed? (If yes, complete Slide Report Form)                                                                                                                                                                                                                                  |       |                    |           |                    |         |              |              |           | No                 |                  |          |              |

| AFE                                                                                                 | 124300138                                                                                                                                                                                                                                                                                                                                       | <b>Date/Time</b> 12/21/2020 12:36 PM |                 |                                                                          |                          |                  |  |  |  |  |  |
|-----------------------------------------------------------------------------------------------------|-------------------------------------------------------------------------------------------------------------------------------------------------------------------------------------------------------------------------------------------------------------------------------------------------------------------------------------------------|--------------------------------------|-----------------|--------------------------------------------------------------------------|--------------------------|------------------|--|--|--|--|--|
| 6. PC                                                                                               | SM BMPs (List BMPs and note if                                                                                                                                                                                                                                                                                                                  | installe                             | ed and ma       | nintained as per the plan. If correc                                     | ctive action is nee      | eded, a          |  |  |  |  |  |
| pict                                                                                                | cure is required.)                                                                                                                                                                                                                                                                                                                              | _                                    |                 |                                                                          | _                        | _                |  |  |  |  |  |
|                                                                                                     | PCSM BMPs                                                                                                                                                                                                                                                                                                                                       |                                      | pliance<br>evel | Corrective Action                                                        | Corrective<br>Time Frame | Date<br>Repaired |  |  |  |  |  |
|                                                                                                     |                                                                                                                                                                                                                                                                                                                                                 |                                      |                 |                                                                          |                          |                  |  |  |  |  |  |
|                                                                                                     |                                                                                                                                                                                                                                                                                                                                                 |                                      |                 |                                                                          |                          |                  |  |  |  |  |  |
|                                                                                                     |                                                                                                                                                                                                                                                                                                                                                 |                                      |                 |                                                                          |                          |                  |  |  |  |  |  |
|                                                                                                     |                                                                                                                                                                                                                                                                                                                                                 |                                      |                 |                                                                          |                          |                  |  |  |  |  |  |
|                                                                                                     |                                                                                                                                                                                                                                                                                                                                                 |                                      |                 |                                                                          |                          |                  |  |  |  |  |  |
|                                                                                                     |                                                                                                                                                                                                                                                                                                                                                 |                                      |                 |                                                                          |                          |                  |  |  |  |  |  |
|                                                                                                     |                                                                                                                                                                                                                                                                                                                                                 |                                      |                 |                                                                          |                          |                  |  |  |  |  |  |
|                                                                                                     |                                                                                                                                                                                                                                                                                                                                                 |                                      |                 |                                                                          |                          |                  |  |  |  |  |  |
|                                                                                                     |                                                                                                                                                                                                                                                                                                                                                 |                                      |                 |                                                                          |                          |                  |  |  |  |  |  |
|                                                                                                     |                                                                                                                                                                                                                                                                                                                                                 |                                      |                 |                                                                          |                          |                  |  |  |  |  |  |
| 7. Identify all remedial measures that have been taken since the previous inspection was conducted. |                                                                                                                                                                                                                                                                                                                                                 |                                      |                 |                                                                          |                          |                  |  |  |  |  |  |
|                                                                                                     |                                                                                                                                                                                                                                                                                                                                                 |                                      |                 |                                                                          |                          |                  |  |  |  |  |  |
|                                                                                                     |                                                                                                                                                                                                                                                                                                                                                 |                                      |                 |                                                                          |                          |                  |  |  |  |  |  |
|                                                                                                     |                                                                                                                                                                                                                                                                                                                                                 |                                      |                 |                                                                          |                          |                  |  |  |  |  |  |
|                                                                                                     |                                                                                                                                                                                                                                                                                                                                                 |                                      |                 |                                                                          |                          |                  |  |  |  |  |  |
|                                                                                                     |                                                                                                                                                                                                                                                                                                                                                 |                                      |                 |                                                                          |                          |                  |  |  |  |  |  |
| Comm                                                                                                | ents (Reference above questions                                                                                                                                                                                                                                                                                                                 | s as ap                              | propriate.      | )                                                                        |                          |                  |  |  |  |  |  |
| The ins                                                                                             | pection observations of right-of-way,                                                                                                                                                                                                                                                                                                           | access                               | roads and       | l additional temporary workspaces fro                                    | om today are sumn        | narized below.   |  |  |  |  |  |
|                                                                                                     |                                                                                                                                                                                                                                                                                                                                                 |                                      |                 | ankets, waterbars, end treatments, a ughout the ROW and in acceptable of |                          | acceptable       |  |  |  |  |  |
|                                                                                                     | s roads and ATWS are in acceptable<br>g noted from any AR or ATWS.                                                                                                                                                                                                                                                                              | conditi                              | on with all     | perimeter controls installed and in ac                                   | ceptable condition.      | No signs of      |  |  |  |  |  |
|                                                                                                     | nstallation of Access Road MVP-RO-<br>trance of AR281 and the associated                                                                                                                                                                                                                                                                        |                                      |                 | but all perimeter controls are in place in acceptable condition.         | e at all completed       | entrances.       |  |  |  |  |  |
|                                                                                                     | linated with EI, Dustin Lyons while in trance is in acceptable condition.                                                                                                                                                                                                                                                                       | specting                             | g MVP-RO        | -281. minor tracking noted in previou                                    | s inspection has be      | een removed      |  |  |  |  |  |
| - No Pu                                                                                             | unch List items noted during this insp                                                                                                                                                                                                                                                                                                          | ection.                              |                 |                                                                          |                          |                  |  |  |  |  |  |
|                                                                                                     |                                                                                                                                                                                                                                                                                                                                                 |                                      |                 |                                                                          |                          |                  |  |  |  |  |  |
|                                                                                                     |                                                                                                                                                                                                                                                                                                                                                 |                                      |                 |                                                                          |                          |                  |  |  |  |  |  |
|                                                                                                     |                                                                                                                                                                                                                                                                                                                                                 |                                      |                 |                                                                          |                          |                  |  |  |  |  |  |
| Note:                                                                                               | It is a condition of National Polluta                                                                                                                                                                                                                                                                                                           | ant Dis                              | charge Eli      | imination System and Erosion and                                         | d Sediment perm          | its that a       |  |  |  |  |  |
| mainte                                                                                              | ote: It is a condition of National Pollutant Discharge Elimination System and Erosion and Sediment permits that a naintenance program be conducted to provide for the operation and maintenance of all BMPs to be inspected on a neekly basis and after each stormwater event. Please list in the space provided comments to note if repairs or |                                      |                 |                                                                          |                          |                  |  |  |  |  |  |