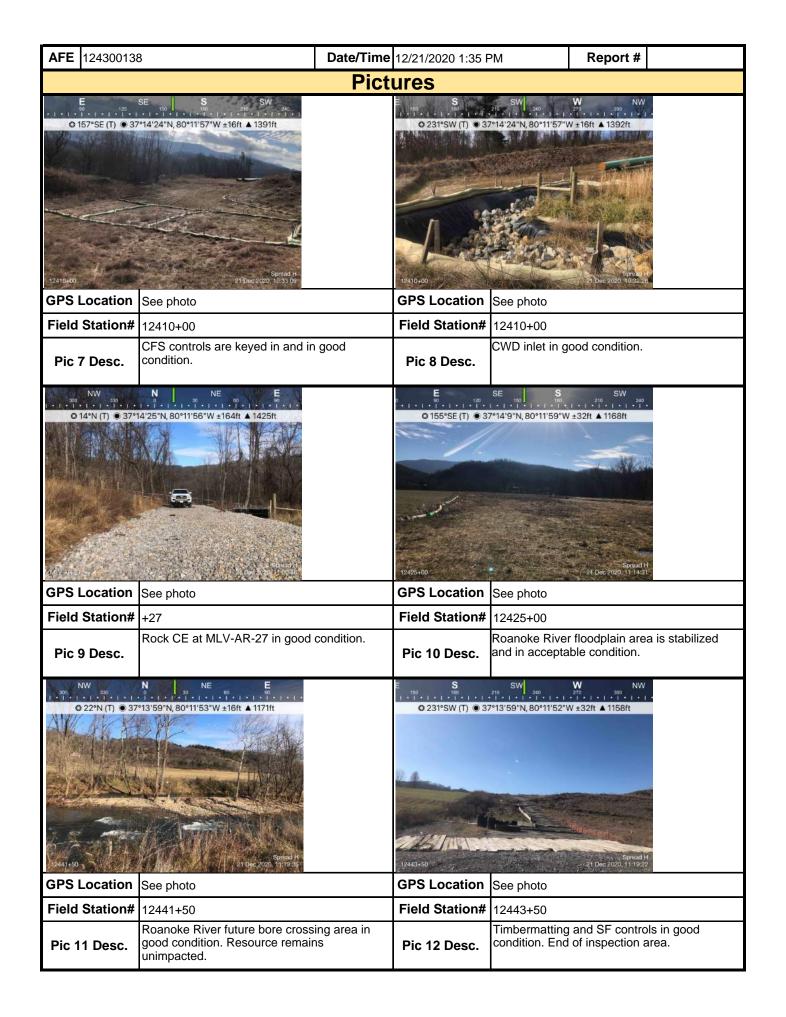

| Mour Mour                                                                                                                                                                                             | nta<br>V | ain<br>alley |              | Visı                                         | ual S    | Site Ins     | specti       | on R      | epc     | ort              |        |                 |
|-------------------------------------------------------------------------------------------------------------------------------------------------------------------------------------------------------|----------|--------------|--------------|----------------------------------------------|----------|--------------|--------------|-----------|---------|------------------|--------|-----------------|
| Project Nar                                                                                                                                                                                           | ne       | H-600 Pipe   | line Sprea   | d H                                          | Α        | FE 124300    | )138         | Spi       | read    | H-600 Pi         | peline | e Spread H      |
| Contract                                                                                                                                                                                              | or       | Precision    |              |                                              | •        | •            |              | Repo      | ort#    | 18329            |        |                 |
| Inspect                                                                                                                                                                                               | or       | Kaitlyn Bal  |              |                                              |          |              |              | Date/T    | Гime    | 12/21/20         | 20 1:  | 35 PM           |
| Permit #                                                                                                                                                                                              | ТВЕ      | )            |              | Inspection                                   | Туре     | VA SWPP      |              | Station   | n Beg   | <b>in</b> 1223   |        |                 |
| State                                                                                                                                                                                                 | VA       |              |              | Inspection Area Partial Station End 12443+75 |          |              |              |           |         |                  |        |                 |
| County                                                                                                                                                                                                | Mor      | ntgomery     |              | Gı                                           | round    | Damp         |              |           | Temp    | erature          | (°F)   | 48.00           |
| Municipality                                                                                                                                                                                          | N/A      | ,            |              | We                                           | eather   | Sunny        |              |           | Rain    | Gauge            | (in)   | 0.00            |
|                                                                                                                                                                                                       |          |              |              |                                              |          |              | Rain Ac      | cumula    | tion 7  | Γime (da         | ays)   | 0.00            |
| 1. Are the appro                                                                                                                                                                                      | oved     | d (stampe    | d) E&S Pl    | an and PCSM Pl                               | lan pre  | sent on sit  | e?           |           |         |                  |        | Yes             |
| 2. Are there activities occurring outside of the limits of disturbance shown on the plan drawings?  (If yes, notify the MVP Environmental Permitting Coordinator and explain in comments.)            |          |              |              |                                              |          |              |              | No        |         |                  |        |                 |
| 3. Is Construction sequence outlined in the construction notes of the E&S plan set or PCSM plan set being followed? (If No, notify MVP Environmental Permitting Coordinator and explain in comments.) |          |              |              |                                              |          |              |              | Yes       |         |                  |        |                 |
| 4. E&S BMPs (<br>is required.)                                                                                                                                                                        | (List    | BMPs and     | l note if ir | nstalled and mair                            | ntained  | as per the   | plan. If o   | correctiv | e actio | on is nee        | eded,  | a picture       |
| Εδ                                                                                                                                                                                                    | &S E     | BMPs         |              | Compliance<br>Level                          |          | Correctiv    | e Action     |           |         | rective<br>Frame | R      | Date<br>epaired |
| Cleanwater Diver                                                                                                                                                                                      | sion     | Berm         |              | Acceptable                                   | N/A      |              |              |           |         |                  |        |                 |
| Cleanwater Diver                                                                                                                                                                                      | sion     | Pipe         |              | Acceptable                                   | N/A      |              |              |           |         |                  |        |                 |
| Compost Filter So                                                                                                                                                                                     | ock      |              |              | Acceptable                                   | N/A      |              |              |           |         |                  |        |                 |
| Erosion Control B                                                                                                                                                                                     | Blank    | cet          |              | Acceptable                                   | N/A      |              |              |           |         |                  |        |                 |
| Rock Construction                                                                                                                                                                                     | n En     | trance       |              | Acceptable                                   | N/A      |              |              |           |         |                  |        |                 |
| Silt Fence (Filter                                                                                                                                                                                    | Fabr     | ic Fence)    |              | Acceptable                                   | N/A      |              |              |           |         |                  |        |                 |
| Silt Fence (Reinfo                                                                                                                                                                                    | orceo    | d Filter Fab | ric Fence)   | Acceptable                                   | N/A      |              |              |           |         |                  |        |                 |
| Waterbar                                                                                                                                                                                              |          |              |              | Acceptable                                   | N/A      |              |              |           |         |                  |        |                 |
| Waterbar End Tre                                                                                                                                                                                      | eatm     | ent          |              | Acceptable                                   | N/A      |              |              |           |         |                  |        |                 |
| 5. Site Condition                                                                                                                                                                                     | ons      |              |              |                                              |          |              |              |           |         |                  |        |                 |
| Is an unauthoriz<br>beyond defined<br>a photo and imn                                                                                                                                                 | limit    | s of distur  | bance res    |                                              | n distur | bance acti   | vity or inet | •         |         |                  |        | No              |
| Have inactive di                                                                                                                                                                                      | sturl    | bed areas    | (stockpile   | es, final grade) b                           | een sta  | abilized per | state req    | uiremen   | nts?    |                  |        | Yes             |
| Are slopes 3:1 a                                                                                                                                                                                      | and (    | greater sta  | abilized wi  | th appropriate Bl                            | MPs as   | s per E&S    | plans?       |           |         |                  |        | Yes             |
| Has a new slip/slide been observed? (If yes, complete Slide Report Form)                                                                                                                              |          |              |              |                                              |          |              |              |           | No      |                  |        |                 |

| AFE 124300138                                                                                                                                                                                                                                                        | Date/Tin                                                                                                           | <b>ne</b> 12/21/2020 1:35 PM                 | Report # 183                               | 329                                              |
|----------------------------------------------------------------------------------------------------------------------------------------------------------------------------------------------------------------------------------------------------------------------|--------------------------------------------------------------------------------------------------------------------|----------------------------------------------|--------------------------------------------|--------------------------------------------------|
| PCSM BMPs (List BMPs and no                                                                                                                                                                                                                                          | te if installed and ma                                                                                             | intained as per the plan. If co              | rrective action is ne                      | eded, a                                          |
| picture is required.)  PCSM BMPs                                                                                                                                                                                                                                     | Compliance<br>Level                                                                                                | Corrective Action                            | Corrective<br>Time Frame                   | Date<br>Repaired                                 |
|                                                                                                                                                                                                                                                                      | Level                                                                                                              |                                              | Time Frame                                 | Repaired                                         |
|                                                                                                                                                                                                                                                                      |                                                                                                                    |                                              |                                            |                                                  |
|                                                                                                                                                                                                                                                                      |                                                                                                                    |                                              |                                            |                                                  |
|                                                                                                                                                                                                                                                                      |                                                                                                                    |                                              |                                            |                                                  |
|                                                                                                                                                                                                                                                                      |                                                                                                                    |                                              |                                            |                                                  |
|                                                                                                                                                                                                                                                                      |                                                                                                                    |                                              |                                            |                                                  |
|                                                                                                                                                                                                                                                                      |                                                                                                                    |                                              |                                            |                                                  |
|                                                                                                                                                                                                                                                                      |                                                                                                                    |                                              |                                            |                                                  |
|                                                                                                                                                                                                                                                                      | -                                                                                                                  |                                              |                                            | <del>                                     </del> |
|                                                                                                                                                                                                                                                                      |                                                                                                                    |                                              |                                            |                                                  |
|                                                                                                                                                                                                                                                                      |                                                                                                                    |                                              |                                            |                                                  |
|                                                                                                                                                                                                                                                                      |                                                                                                                    |                                              |                                            |                                                  |
| Identify all remedial measures the                                                                                                                                                                                                                                   | nat have been taken s                                                                                              | since the previous inspection                | was conducted.                             |                                                  |
|                                                                                                                                                                                                                                                                      |                                                                                                                    |                                              |                                            |                                                  |
| omments (Reference above ques                                                                                                                                                                                                                                        | stions as appropriate.)                                                                                            | <u> </u>                                     |                                            |                                                  |
| signed to the section betweeen 1223<br>vas 48 F at the time of my inspection                                                                                                                                                                                         | 34+50 and 12443+75 (R                                                                                              | leese Mtn) for today's SWPPP in              | spection. Conditions varing my inspection. | were clear an                                    |
| erm. Waterbars, CFS, and other con ortajohns in secondary containment ontrols are in place and in acceptablicidge controls are in place and in goo oanoke River crossing area is stabili. WD inlets and outlets are keyed in a ontrols are in acceptable condition o | near 12233+50 e condition along AR-27 od condition at the Strea zed and in good condition nd in good condition nea | '9.03<br>m Crossing near 12381+00 and<br>on. |                                            | 0                                                |
| PL items                                                                                                                                                                                                                                                             |                                                                                                                    |                                              |                                            |                                                  |
|                                                                                                                                                                                                                                                                      |                                                                                                                    |                                              |                                            |                                                  |
|                                                                                                                                                                                                                                                                      |                                                                                                                    |                                              |                                            |                                                  |
|                                                                                                                                                                                                                                                                      |                                                                                                                    |                                              |                                            |                                                  |
|                                                                                                                                                                                                                                                                      |                                                                                                                    |                                              |                                            |                                                  |
|                                                                                                                                                                                                                                                                      |                                                                                                                    |                                              |                                            |                                                  |