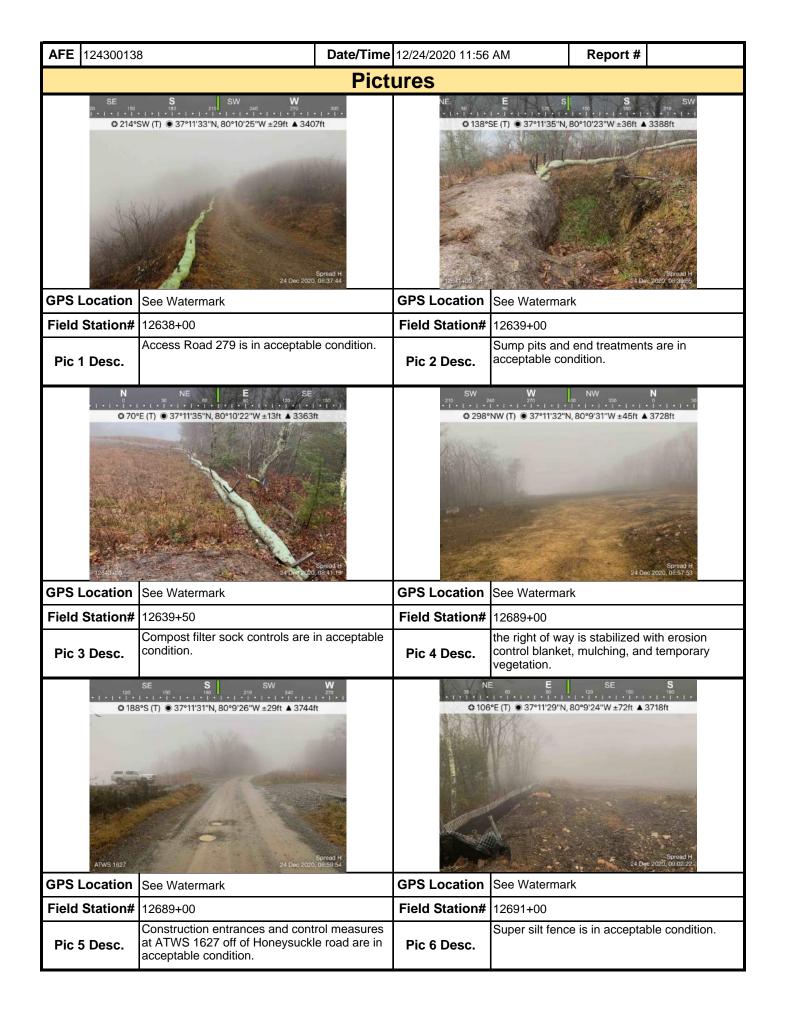

| •                                                                   | ·                      |                |
| weekly basis and after each storm                                                                                                                              | -                                                    | •                                                                   | -                      |                |

MVP-34 REV 3 Page 2 of 5

replacement are needed or have been made for BMPs as a result of the inspection. Failure to conduct the required inspection may result in permit suspension or the imposition of civil penalties. If supplemental monitoring is required

as part of a permit condition this form may be used to meet those monitoring requirements.



MVP-34 REV 3 Page 3 of 5



MVP-34 REV 3 Page 4 of 5

| <b>AFE</b> 124300138         | Date/Time 12/24/2020 11:56 | Time 12/24/2020 11:56 AM Report # |          |  |  |  |
|------------------------------|----------------------------|-----------------------------------|----------|--|--|--|
|                              | <b>Pictures</b>            |                                   |          |  |  |  |
| Insert image here            |                            | Insert image here                 |          |  |  |  |
| GPS Location See Watermark   | GPS Location               | See Waterma                       | rk       |  |  |  |
| Field Station#               | Field Station#             |                                   |          |  |  |  |
| Pic 13 Desc.                 | Pic