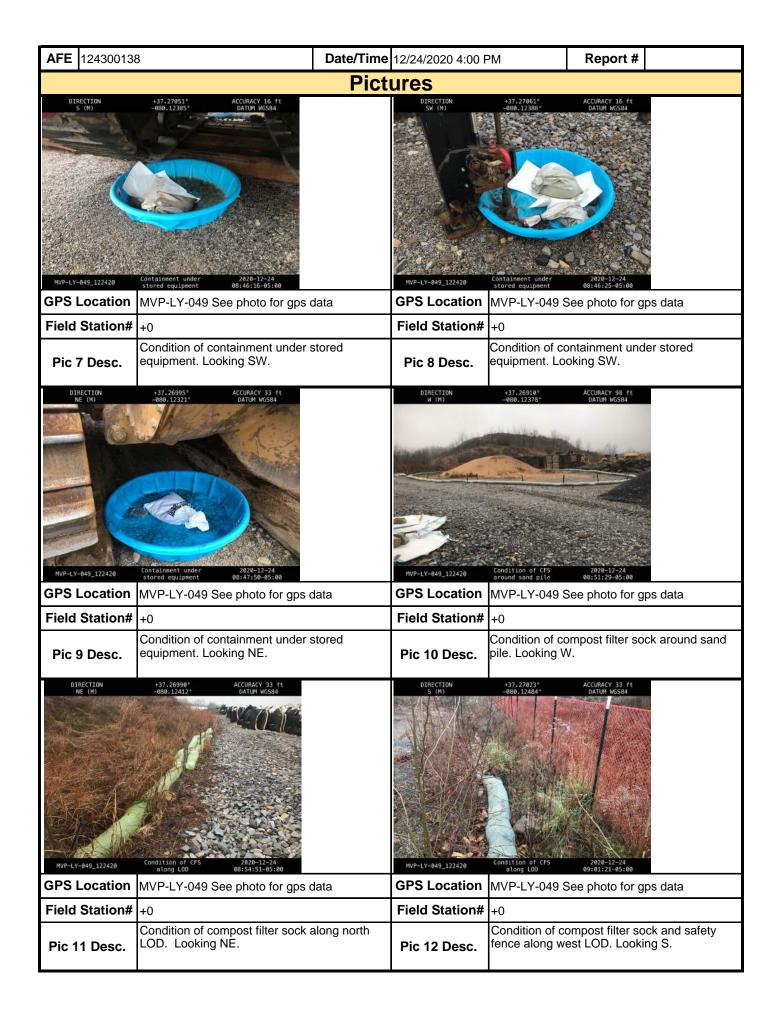

| Moun                                                                                                                                                                                                  | ita                                                                          | ain<br>/alley |                | Visu                | ıal S                          | Site Ins             | specti       | on R       | еро     | rt               |       |                 |  |
|-------------------------------------------------------------------------------------------------------------------------------------------------------------------------------------------------------|------------------------------------------------------------------------------|---------------|----------------|---------------------|--------------------------------|----------------------|--------------|------------|---------|------------------|-------|-----------------|--|
| Project Nan                                                                                                                                                                                           | ne                                                                           | H-600 Pipe    | eline Spread   | Н                   | Al                             | FE 124300            | 138          | Spr        | read    | H-600 Pipe       | eline | Spread H        |  |
| Contract                                                                                                                                                                                              | or                                                                           | Precision     |                |                     | •                              | •                    |              | Repo       | ort #   | 18318            |       |                 |  |
| Inspect                                                                                                                                                                                               | or                                                                           | Pat Davis     |                |                     | <b>Date/Time</b> 12/21/2020 4: |                      |              |            |         |                  | ) 4:( | 00 PM           |  |
| Permit #                                                                                                                                                                                              | ТВ                                                                           | D             |                | Inspection          | Туре                           | VA SWPP              |              | Station    | n Beg   | <b>in</b> +0     |       |                 |  |
| State                                                                                                                                                                                                 | VA                                                                           |               |                | Inspection          | Area                           | Partial              |              | Stati      | on Er   | <b>nd</b> +0     |       |                 |  |
| County                                                                                                                                                                                                | Мо                                                                           | ntgomery      |                | Gr                  | ound                           | Wet                  |              | 7          | Temp    | erature (º       | F)    | 52.00           |  |
| Municipality                                                                                                                                                                                          | N/A                                                                          | 4             |                | We                  | ather                          | Sunny                |              |            | Rain    | Gauge (i         | n)    | 0.00            |  |
|                                                                                                                                                                                                       |                                                                              |               |                | •                   |                                |                      | Rain Ac      | cumula     | tion 1  | Time (day        | s)    | 0.00            |  |
| 1. Are the appro                                                                                                                                                                                      | ove                                                                          | d (stampe     | d) E&S Plar    | and PCSM Pla        | an pre                         | sent on site         | e?           |            |         |                  |       | Yes             |  |
| 2. Are there activities occurring outside of the limits of disturbance shown on the plan drawings?  (If yes, notify the MVP Environmental Permitting Coordinator and explain in comments.)            |                                                                              |               |                |                     |                                |                      | No           |            |         |                  |       |                 |  |
| 3. Is Construction sequence outlined in the construction notes of the E&S plan set or PCSM plan set being followed? (If No, notify MVP Environmental Permitting Coordinator and explain in comments.) |                                                                              |               |                |                     |                                |                      | Yes          |            |         |                  |       |                 |  |
| <ol><li>E&amp;S BMPs (<br/>is required.)</li></ol>                                                                                                                                                    | (List                                                                        | t BMPs and    | d note if inst | talled and main     | tained                         | as per the           | plan. If c   | corrective | e actio | on is need       | led,  | a picture       |  |
| E8                                                                                                                                                                                                    | &S I                                                                         | BMPs          |                | Compliance<br>Level |                                | Correctiv            | e Action     |            |         | rective<br>Frame | R     | Date<br>epaired |  |
| Compost Filter So                                                                                                                                                                                     | ock                                                                          |               | А              | cceptable           |                                |                      |              |            |         |                  |       |                 |  |
| Housekeeping                                                                                                                                                                                          |                                                                              |               | A              | cceptable           |                                |                      |              |            |         |                  |       |                 |  |
| Rock Construction                                                                                                                                                                                     | n Er                                                                         | ntrance       | А              | cceptable           |                                |                      |              |            |         |                  |       |                 |  |
| Secondary Conta                                                                                                                                                                                       | inm                                                                          | ent           | А              | cceptable           |                                |                      |              |            |         |                  |       |                 |  |
| Sensitive Resource                                                                                                                                                                                    | ce E                                                                         | Buffer        | А              | cceptable           |                                |                      |              |            |         |                  |       |                 |  |
| Sensitive Resource                                                                                                                                                                                    | ce S                                                                         | Signage       | А              | cceptable           |                                |                      |              |            |         |                  |       |                 |  |
|                                                                                                                                                                                                       |                                                                              |               |                |                     |                                |                      |              |            |         |                  |       |                 |  |
|                                                                                                                                                                                                       |                                                                              |               |                |                     |                                |                      |              |            |         |                  |       |                 |  |
|                                                                                                                                                                                                       |                                                                              |               |                |                     |                                |                      |              |            |         |                  |       |                 |  |
| 5. Site Condition                                                                                                                                                                                     | ons                                                                          | <u> </u>      |                |                     |                                |                      |              |            |         |                  |       |                 |  |
| Is an unauthorize beyond defined a photo and imm                                                                                                                                                      | limi                                                                         | ts of distur  | bance resu     | lting from earth    | distur                         | bance acti           | vity or inef | -          |         |                  |       | No              |  |
| Have inactive dis                                                                                                                                                                                     | stur                                                                         | bed areas     | (stockpiles    | , final grade) be   | een sta                        | abilized per         | state req    | uiremen    | its?    |                  |       | N/A             |  |
| Are slopes 3:1 a                                                                                                                                                                                      | ınd                                                                          | greater sta   | abilized with  | appropriate BN      | MPs as                         | per E&S <sub>l</sub> | olans?       |            |         |                  |       | N/A             |  |
| Has a new slip/s                                                                                                                                                                                      | Has a new slip/slide been observed? (If yes, complete Slide Report Form)  No |               |                |                     |                                |                      |              |            |         |                  |       |                 |  |