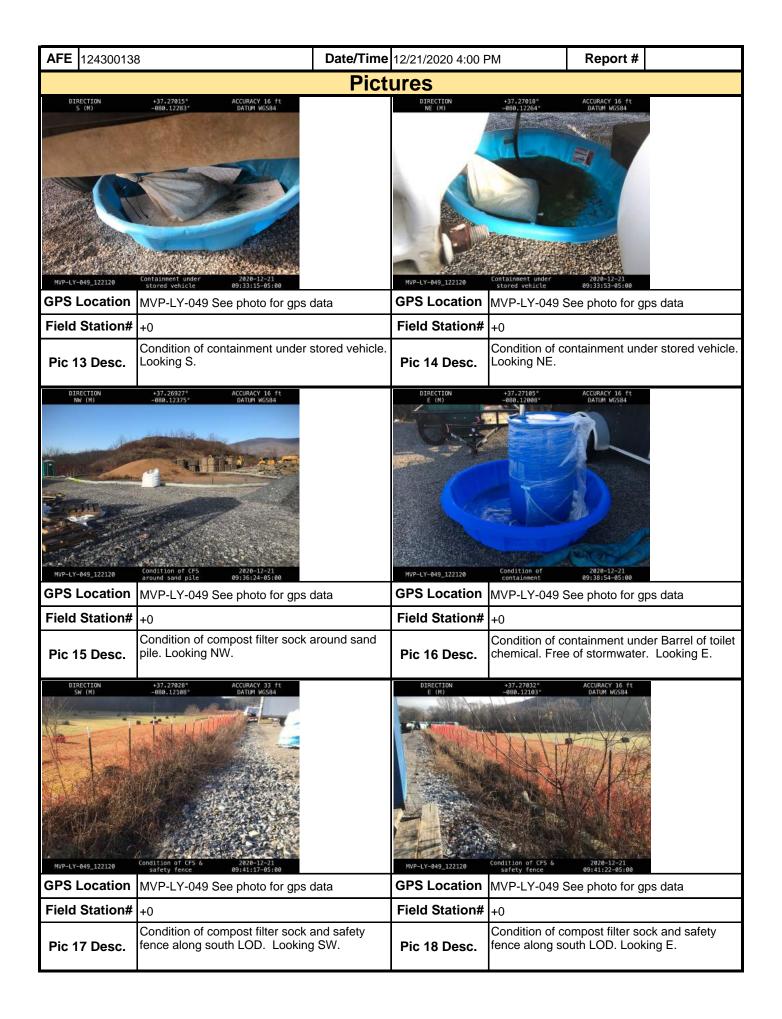

ompost filter sock along much the LOD. Security was on site. No other environmental issues were noted during today's inspection.

**Note:** It is a condition of National Pollutant Discharge Elimination System and Erosion and Sediment permits that a maintenance program be conducted to provide for the operation and maintenance of all BMPs to be inspected on a weekly basis and after each stormwater event. Please list in the space provided comments to note if repairs or replacement are needed or have been made for BMPs as a result of the inspection. Failure to conduct the required inspection may result in permit suspension or the imposition of civil penalties. If supplemental monitoring is required as part of a permit condition this form may be used to meet those monitoring requirements.







| Moun                                                                                                                                                                                                  | ita<br>V                                                                     | ain<br>Valley |               | Visu                                         | ıal S                          | Site Ins     | specti       | on Re      | po     | rt              |      |                 |
|-------------------------------------------------------------------------------------------------------------------------------------------------------------------------------------------------------|------------------------------------------------------------------------------|---------------|--------------