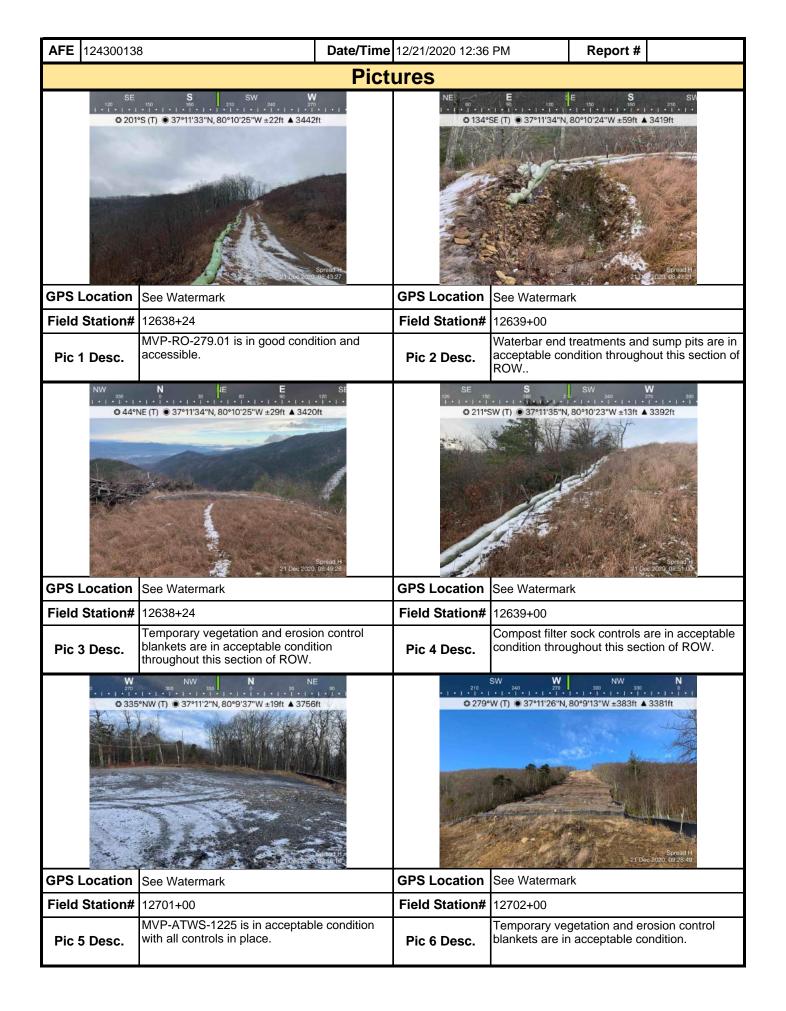

| Mountain Valley Visual Site Inspection Report                                                                                                                                                                                                                                                             |       |                    |           |                    |         |              |              |           |                    |                  |          |              |
|-----------------------------------------------------------------------------------------------------------------------------------------------------------------------------------------------------------------------------------------------------------------------------------------------------------|-------|--------------------|-----------|--------------------|---------|--------------|--------------|-----------|--------------------|------------------|----------|--------------|
| Project Nar                                                                                                                                                                                                                                                                                               | ne    | H-600 Pipeline S   | pread H   |                    | Al      | FE 124300    | )138         | Sp        | read               | H-600 Pipe       | eline    | Spread H     |
| Contract                                                                                                                                                                                                                                                                                                  | or    | Precision          |           |                    | •       | •            |              | Rep       | ort #              | 18327            |          |              |
| Inspect                                                                                                                                                                                                                                                                                                   | or    | Stephen Bendele    | )         |                    |         |              |              | Date/     | Time               | 12/21/2020       | ) 12     | :36 PM       |
| Permit #                                                                                                                                                                                                                                                                                                  | ТВІ   | D                  |           | Inspection         | Туре    | VA SWPP      |              | Statio    | n Beg              | in 12638-        | +24      |              |
| State                                                                                                                                                                                                                                                                                                     | VA    |                    |           | Inspection         | Area    | Partial      |              | Stat      | ion Er             | nd 12865-        | 12865+00 |              |
| County                                                                                                                                                                                                                                                                                                    | Roa   | anoke              |           | Gr                 | ound    | Frozen       |              |           | Temp               | erature (º       | PF)      | 36.00        |
| Municipality                                                                                                                                                                                                                                                                                              | N/A   | ١                  |           | We                 | ather   | Sunny        |              |           | Rain               | Gauge (i         | in)      | 0.00         |
|                                                                                                                                                                                                                                                                                                           |       |                    |           |                    |         |              | Rain Ac      | cumula    | ation <sup>-</sup> | Time (day        | rs)      | 0.00         |
| 1. Are the appro                                                                                                                                                                                                                                                                                          | ove   | d (stamped) E&     | S Plan a  | and PCSM PI        | an pres | sent on sit  | e?           |           |                    |                  |          | Yes          |
| 2. Are there activities occurring outside of the limits of disturbance shown on the plan drawings?  (If yes, notify the MVP Environmental Permitting Coordinator and explain in comments.)                                                                                                                |       |                    |           |                    |         |              |              | No        |                    |                  |          |              |
| 3. Is Construction sequence outlined in the construction notes of the E&S plan set or PCSM plan set being followed? (If No, notify MVP Environmental Permitting Coordinator and explain in comments.)                                                                                                     |       |                    |           |                    |         |              |              |           | Yes                |                  |          |              |
| 4. E&S BMPs (<br>is required.)                                                                                                                                                                                                                                                                            | (List | BMPs and note      | if insta  | lled and main      | ntained | as per the   | e plan. If o | correctiv | e acti             | on is need       | led,     | a picture    |
| E8                                                                                                                                                                                                                                                                                                        | &S I  | BMPs               | С         | ompliance<br>Level |         | Correctiv    | e Action     |           |                    | rective<br>Frame | R        | Date epaired |
| Silt Fence (Reinfo                                                                                                                                                                                                                                                                                        | orce  | d Filter Fabric Fe | nce) Acc  | ceptable           | NA      |              |              |           |                    |                  |          |              |
| Compost Filter So                                                                                                                                                                                                                                                                                         | ock   |                    | Acc       | ceptable           | NA      |              |              |           |                    |                  |          |              |
| Waterbar                                                                                                                                                                                                                                                                                                  |       |                    | Aco       | ceptable           | NA      |              |              |           |                    |                  |          |              |
| Waterbar End Tre                                                                                                                                                                                                                                                                                          | eatm  | nent               | Aco       | ceptable           | NA      |              |              |           |                    |                  |          |              |
| Sump Pit                                                                                                                                                                                                                                                                                                  |       |                    | Aco       | ceptable           | NA      |              |              |           |                    |                  |          |              |
| Vegetative Stabili                                                                                                                                                                                                                                                                                        | izati | on (Temporary)     | Aco       | ceptable           | NA      |              |              |           |                    |                  |          |              |
| Erosion Control B                                                                                                                                                                                                                                                                                         | Blank | ket                | Aco       | ceptable           | NA      |              |              |           |                    |                  |          |              |
| Hydraulically App                                                                                                                                                                                                                                                                                         | lied  | Blanket            | Aco       | ceptable           | NA      |              |              |           |                    |                  |          |              |
| Rock-lined Channel Acceptable NA                                                                                                                                                                                                                                                                          |       |                    |           |                    |         |              |              |           |                    |                  |          |              |
| 5. Site Condition                                                                                                                                                                                                                                                                                         | ons   | 3                  |           |                    |         |              |              |           |                    |                  |          |              |
| Is an unauthorized discharge (such as sediment, gravel, oil, HDD fluid, etc.) occurring to waters, wetlands, or beyond defined limits of disturbance resulting from earth disturbance activity or ineffective BMP? If yes, take a photo and immediately contact MVP Environmental Permitting Coordinator. |       |                    |           |                    |         |              |              |           | No                 |                  |          |              |
| Have inactive di                                                                                                                                                                                                                                                                                          | stur  | bed areas (stoc    | kpiles, f | inal grade) be     | een sta | ıbilized peı | r state req  | uiremer   | nts?               |                  |          | Yes          |
| Are slopes 3:1 a                                                                                                                                                                                                                                                                                          | and   | greater stabilize  | d with a  | ppropriate Bl      | MPs as  | per E&S      | plans?       |           |                    |                  |          | Yes          |
| Has a new slip/slide been observed? (If yes, complete Slide Report Form)                                                                                                                                                                                                                                  |       |                    |           |                    |         |              |              |           | No                 |                  |          |              |

| AFE                                                                                                 | 124300138                                                                                                                                                                                                                                                                                                                                       | <b>Date/Time</b> 12/21/2020 12:36 PM |                 |                                                                          |                          |                  |  |  |  |  |  |
|-----------------------------------------------------------------------------------------------------|-------------------------------------------------------------------------------------------------------------------------------------------------------------------------------------------------------------------------------------------------------------------------------------------------------------------------------------------------|--------------------------------------|-----------------|--------------------------------------------------------------------------|--------------------------|------------------|--|--|--|--|--|
| 6. PC                                                                                               | SM BMPs (List BMPs and note if                                                                                                                                                                                                                                                                                                                  | installe                             | ed and ma       | nintained as per the plan. If correc                                     | ctive action is nee      | eded, a          |  |  |  |  |  |
| pict                                                                                                | cure is required.)                                                                                                                                                                                                                                                                                                                              | _                                    |                 |                                                                          | _                        | _                |  |  |  |  |  |
|                                                                                                     | PCSM BMPs                                                                                                                                                                                                                                                                                                                                       |                                      | pliance<br>evel | Corrective Action                                                        | Corrective<br>Time Frame | Date<br>Repaired |  |  |  |  |  |
|                                                                                                     |                                                                                                                                                                                                                                                                                                                                                 |                                      |                 |                                                                          |                          |                  |  |  |  |  |  |
|                                                                                                     |                                                                                                                                                                                                                                                                                                                                                 |                                      |                 |                                                                          |                          |                  |  |  |  |  |  |
|                                                                                                     |                                                                                                                                                                                                                                                                                                                                                 |                                      |                 |                                                                          |                          |                  |  |  |  |  |  |
|                                                                                                     |                                                                                                                                                                                                                                                                                                                                                 |                                      |                 |                                                                          |                          |                  |  |  |  |  |  |
|                                                                                                     |                                                                                                                                                                                                                                                                                                                                                 |                                      |                 |                                                                          |                          |                  |  |  |  |  |  |
|                                                                                                     |                                                                                                                                                                                                                                                                                                                                                 |                                      |                 |                                                                          |                          |                  |  |  |  |  |  |
|                                                                                                     |                                                                                                                                                                                                                                                                                                                                                 |                                      |                 |                                                                          |                          |                  |  |  |  |  |  |
|                                                                                                     |                                                                                                                                                                                                                                                                                                                                                 |                                      |                 |                                                                          |                          |                  |  |  |  |  |  |
|                                                                                                     |                                                                                                                                                                                                                                                                                                                                                 |                                      |                 |                                                                          |                          |                  |  |  |  |  |  |
|                                                                                                     |                                                                                                                                                                                                                                                                                                                                                 |                                      |                 |                                                                          |                          |                  |  |  |  |  |  |
| 7. Identify all remedial measures that have been taken since the previous inspection was conducted. |                                                                                                                                                                                                                                                                                                                                                 |                                      |                 |                                                                          |                          |                  |  |  |  |  |  |
|                                                                                                     |                                                                                                                                                                                                                                                                                                                                                 |                                      |                 |                                                                          |                          |                  |  |  |  |  |  |
|                                                                                                     |                                                                                                                                                                                                                                                                                                                                                 |                                      |                 |                                                                          |                          |                  |  |  |  |  |  |
|                                                                                                     |                                                                                                                                                                                                                                                                                                                                                 |                                      |                 |                                                                          |                          |                  |  |  |  |  |  |
|                                                                                                     |                                                                                                                                                                                                                                                                                                                                                 |                                      |                 |                                                                          |                          |                  |  |  |  |  |  |
|                                                                                                     |                                                                                                                                                                                                                                                                                                                                                 |                                      |                 |                                                                          |                          |                  |  |  |  |  |  |
| Comm                                                                                                | ents (Reference above questions                                                                                                                                                                                                                                                                                                                 | s as ap                              | propriate.      | )                                                                        |                          |                  |  |  |  |  |  |
| The ins                                                                                             | pection observations of right-of-way,                                                                                                                                                                                                                                                                                                           | access                               | roads and       | l additional temporary workspaces fro                                    | om today are sumn        | narized below.   |  |  |  |  |  |
|                                                                                                     |                                                                                                                                                                                                                                                                                                                                                 |                                      |                 | ankets, waterbars, end treatments, a ughout the ROW and in acceptable of |                          | acceptable       |  |  |  |  |  |
|                                                                                                     | s roads and ATWS are in acceptable<br>g noted from any AR or ATWS.                                                                                                                                                                                                                                                                              | conditi                              | on with all     | perimeter controls installed and in ac                                   | ceptable condition.      | No signs of      |  |  |  |  |  |
|                                                                                                     | nstallation of Access Road MVP-RO-<br>trance of AR281 and the associated                                                                                                                                                                                                                                                                        |                                      |                 | but all perimeter controls are in place in acceptable condition.         | e at all completed       | entrances.       |  |  |  |  |  |
|                                                                                                     | linated with EI, Dustin Lyons while in trance is in acceptable condition.                                                                                                                                                                                                                                                                       | specting                             | g MVP-RO        | -281. minor tracking noted in previou                                    | s inspection has be      | een removed      |  |  |  |  |  |
| - No Pu                                                                                             | unch List items noted during this insp                                                                                                                                                                                                                                                                                                          | ection.                              |                 |                                                                          |                          |                  |  |  |  |  |  |
|                                                                                                     |                                                                                                                                                                                                                                                                                                                                                 |                                      |                 |                                                                          |                          |                  |  |  |  |  |  |
|                                                                                                     |                                                                                                                                                                                                                                                                                                                                                 |                                      |                 |                                                                          |                          |                  |  |  |  |  |  |
|                                                                                                     |                                                                                                                                                                                                                                                                                                                                                 |                                      |                 |                                                                          |                          |                  |  |  |  |  |  |
| Note:                                                                                               | It is a condition of National Polluta                                                                                                                                                                                                                                                                                                           | ant Dis                              | charge Eli      | imination System and Erosion and                                         | d Sediment perm          | its that a       |  |  |  |  |  |
| mainte                                                                                              | ote: It is a condition of National Pollutant Discharge Elimination System and Erosion and Sediment permits that a naintenance program be conducted to provide for the operation and maintenance of all BMPs to be inspected on a neekly basis and after each stormwater event. Please list in the space provided comments to note if repairs or |                                      |                 |                                                                          |                          |                  |  |  |  |  |  |