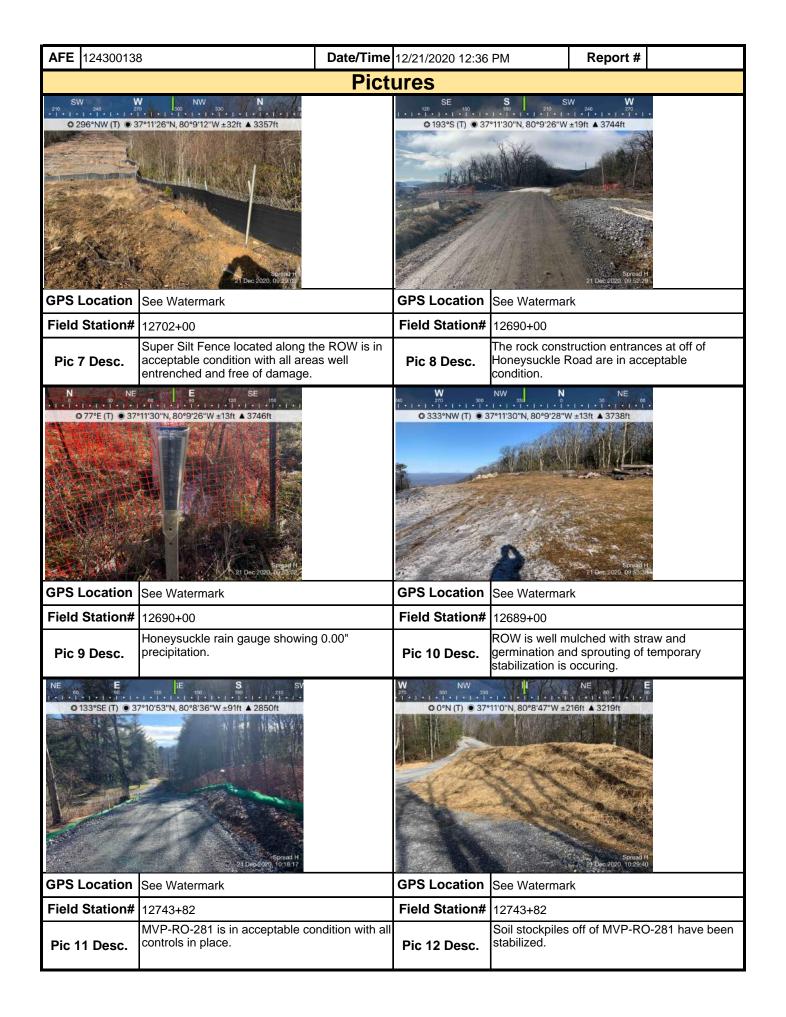

| Mountain Valley Visual Site Inspection Report                                                                                                                                                                                                                                                             |       |                    |           |                    |         |              |              |           |                    |                  |          |              |
|-----------------------------------------------------------------------------------------------------------------------------------------------------------------------------------------------------------------------------------------------------------------------------------------------------------|-------|--------------------|-----------|--------------------|---------|--------------|--------------|-----------|--------------------|------------------|----------|--------------|
| Project Nar                                                                                                                                                                                                                                                                                               | ne    | H-600 Pipeline S   | pread H   |                    | Al      | FE 124300    | )138         | Sp        | read               | H-600 Pipe       | eline    | Spread H     |
| Contract                                                                                                                                                                                                                                                                                                  | or    | Precision          |           |                    | •       | •            |              | Rep       | ort #              | 18327            |          |              |
| Inspect                                                                                                                                                                                                                                                                                                   | or    | Stephen Bendele    | )         |                    |         |              |              | Date/     | Time               | 12/21/2020       | ) 12     | :36 PM       |
| Permit #                                                                                                                                                                                                                                                                                                  | ТВІ   | D                  |           | Inspection         | Туре    | VA SWPP      |              | Statio    | n Beg              | in 12638-        | +24      |              |
| State                                                                                                                                                                                                                                                                                                     | VA    |                    |           | Inspection         | Area    | Partial      |              | Stat      | ion Er             | nd 12865-        | 12865+00 |              |
| County                                                                                                                                                                                                                                                                                                    | Roa   | anoke              |           | Gr                 | ound    | Frozen       |              |           | Temp               | erature (º       | PF)      | 36.00        |
| Municipality                                                                                                                                                                                                                                                                                              | N/A   | ١                  |           | We                 | ather   | Sunny        |              |           | Rain               | Gauge (i         | in)      | 0.00         |
|                                                                                                                                                                                                                                                                                                           |       |                    |           |                    |         |              | Rain Ac      | cumula    | ation <sup>-</sup> | Time (day        | rs)      | 0.00         |
| 1. Are the appro                                                                                                                                                                                                                                                                                          | ove   | d (stamped) E&     | S Plan a  | and PCSM PI        | an pres | sent on sit  | e?           |           |                    |                  |          | Yes          |
| 2. Are there activities occurring outside of the limits of disturbance shown on the plan drawings?  (If yes, notify the MVP Environmental Permitting Coordinator and explain in comments.)                                                                                                                |       |                    |           |                    |         |              |              | No        |                    |                  |          |              |
| 3. Is Construction sequence outlined in the construction notes of the E&S plan set or PCSM plan set being followed? (If No, notify MVP Environmental Permitting Coordinator and explain in comments.)                                                                                                     |       |                    |           |                    |         |              |              |           | Yes                |                  |          |              |
| 4. E&S BMPs (<br>is required.)                                                                                                                                                                                                                                                                            | (List | BMPs and note      | if insta  | lled and main      | ntained | as per the   | e plan. If o | correctiv | e acti             | on is need       | led,     | a picture    |
| E8                                                                                                                                                                                                                                                                                                        | &S I  | BMPs               | С         | ompliance<br>Level |         | Correctiv    | e Action     |           |                    | rective<br>Frame | R        | Date epaired |
| Silt Fence (Reinfo                                                                                                                                                                                                                                                                                        | orce  | d Filter Fabric Fe | nce) Acc  | ceptable           | NA      |              |              |           |                    |                  |          |              |
| Compost Filter So                                                                                                                                                                                                                                                                                         | ock   |                    | Acc       | ceptable           | NA      |              |              |           |                    |                  |          |              |
| Waterbar                                                                                                                                                                                                                                                                                                  |       |                    | Aco       | ceptable           | NA      |              |              |           |                    |                  |          |              |
| Waterbar End Tre                                                                                                                                                                                                                                                                                          | eatm  | nent               | Aco       | ceptable           | NA      |              |              |           |                    |                  |          |              |
| Sump Pit                                                                                                                                                                                                                                                                                                  |       |                    | Aco       | ceptable           | NA      |              |              |           |                    |                  |          |              |
| Vegetative Stabili                                                                                                                                                                                                                                                                                        | izati | on (Temporary)     | Aco       | ceptable           | NA      |              |              |           |                    |                  |          |              |
| Erosion Control B                                                                                                                                                                                                                                                                                         | Blank | ket                | Aco       | ceptable           | NA      |              |              |           |                    |                  |          |              |
| Hydraulically App                                                                                                                                                                                                                                                                                         | lied  | Blanket            | Aco       | ceptable           | NA      |              |              |           |                    |                  |          |              |
| Rock-lined Channel Acceptable NA                                                                                                                                                                                                                                                                          |       |                    |           |                    |         |              |              |           |                    |                  |          |              |
| 5. Site Condition                                                                                                                                                                                                                                                                                         | ons   | 3                  |           |                    |         |              |              |           |                    |                  |          |              |
| Is an unauthorized discharge (such as sediment, gravel, oil, HDD fluid, etc.) occurring to waters, wetlands, or beyond defined limits of disturbance resulting from earth disturbance activity or ineffective BMP? If yes, take a photo and immediately contact MVP Environmental Permitting Coordinator. |       |                    |           |                    |         |              |              |           | No                 |                  |          |              |
| Have inactive di                                                                                                                                                                                                                                                                                          | stur  | bed areas (stoc    | kpiles, f | inal grade) be     | een sta | ıbilized peı | r state req  | uiremer   | nts?               |                  |          | Yes          |
| Are slopes 3:1 a                                                                                                                                                                                                                                                                                          | and   | greater stabilize  | d with a  | ppropriate Bl      | MPs as  | per E&S      | plans?       |           |                    |                  |          | Yes          |
| Has a new slip/slide been observed? (If yes, complete Slide Report Form)                                                                                                                                                                                                                                  |       |                    |           |                    |         |              |              |           | No                 |                  |          |              |

| AFE                                                                                                 | 124300138                                                                                                                                                                                                                                                                                                                                       | <b>Date/Time</b> 12/21/2020 12:36 PM |                 |                                                                          |                          |                  |  |  |  |  |  |
|-----------------------------------------------------------------------------------------------------|-------------------------------------------------------------------------------------------------------------------------------------------------------------------------------------------------------------------------------------------------------------------------------------------------------------------------------------------------|--------------------------------------|-----------------|--------------------------------------------------------------------------|--------------------------|------------------|--|--|--|--|--|
| 6. PC                                                                                               | SM BMPs (List BMPs and note if                                                                                                                                                                                                                                                                                                                  | installe                             | ed and ma       | nintained as per the plan. If correc                                     | ctive action is nee      | eded, a          |  |  |  |  |  |
| pict                                                                                                | cure is required.)                                                                                                                                                                                                                                                                                                                              | _                                    |                 |                                                                          | _                        | _                |  |  |  |  |  |
|                                                                                                     | PCSM BMPs                                                                                                                                                                                                                                                                                                                                       |                                      | pliance<br>evel | Corrective Action                                                        | Corrective<br>Time Frame | Date<br>Repaired |  |  |  |  |  |
|                                                                                                     |                                                                                                                                                                                                                                                                                                                                                 |                                      |                 |                                                                          |                          |                  |  |  |  |  |  |
|                                                                                                     |                                                                                                                                                                                                                                                                                                                                                 |                                      |                 |                                                                          |                          |                  |  |  |  |  |  |
|                                                                                                     |                                                                                                                                                                                                                                                                                                                                                 |                                      |                 |                                                                          |                          |                  |  |  |  |  |  |
|                                                                                                     |                                                                                                                                                                                                                                                                                                                                                 |                                      |                 |                                                                          |                          |                  |  |  |  |  |  |
|                                                                                                     |                                                                                                                                                                                                                                                                                                                                                 |                                      |                 |                                                                          |                          |                  |  |  |  |  |  |
|                                                                                                     |                                                                                                                                                                                                                                                                                                                                                 |                                      |                 |                                                                          |                          |                  |  |  |  |  |  |
|                                                                                                     |                                                                                                                                                                                                                                                                                                                                                 |                                      |                 |                                                                          |                          |                  |  |  |  |  |  |
|                                                                                                     |                                                                                                                                                                                                                                                                                                                                                 |                                      |                 |                                                                          |                          |                  |  |  |  |  |  |
|                                                                                                     |                                                                                                                                                                                                                                                                                                                                                 |                                      |                 |                                                                          |                          |                  |  |  |  |  |  |
|                                                                                                     |                                                                                                                                                                                                                                                                                                                                                 |                                      |                 |                                                                          |                          |                  |  |  |  |  |  |
| 7. Identify all remedial measures that have been taken since the previous inspection was conducted. |                                                                                                                                                                                                                                                                                                                                                 |                                      |                 |                                                                          |                          |                  |  |  |  |  |  |
|                                                                                                     |                                                                                                                                                                                                                                                                                                                                                 |                                      |                 |                                                                          |                          |                  |  |  |  |  |  |
|                                                                                                     |                                                                                                                                                                                                                                                                                                                                                 |                                      |                 |                                                                          |                          |                  |  |  |  |  |  |
|                                                                                                     |                                                                                                                                                                                                                                                                                                                                                 |                                      |                 |                                                                          |                          |                  |  |  |  |  |  |
|                                                                                                     |                                                                                                                                                                                                                                                                                                                                                 |                                      |                 |                                                                          |                          |                  |  |  |  |  |  |
|                                                                                                     |                                                                                                                                                                                                                                                                                                                                                 |                                      |                 |                                                                          |                          |                  |  |  |  |  |  |
| Comm                                                                                                | ents (Reference above questions                                                                                                                                                                                                                                                                                                                 | s as ap                              | propriate.      | )                                                                        |                          |                  |  |  |  |  |  |
| The ins                                                                                             | pection observations of right-of-way,                                                                                                                                                                                                                                                                                                           | access                               | roads and       | l additional temporary workspaces fro                                    | om today are sumn        | narized below.   |  |  |  |  |  |
|                                                                                                     |                                                                                                                                                                                                                                                                                                                                                 |                                      |                 | ankets, waterbars, end treatments, a ughout the ROW and in acceptable of |                          | acceptable       |  |  |  |  |  |
|                                                                                                     | s roads and ATWS are in acceptable<br>g noted from any AR or ATWS.                                                                                                                                                                                                                                                                              | conditi                              | on with all     | perimeter controls installed and in ac                                   | ceptable condition.      | No signs of      |  |  |  |  |  |
|                                                                                                     | nstallation of Access Road MVP-RO-<br>trance of AR281 and the associated                                                                                                                                                                                                                                                                        |                                      |                 | but all perimeter controls are in place in acceptable condition.         | e at all completed       | entrances.       |  |  |  |  |  |
|                                                                                                     | linated with EI, Dustin Lyons while in trance is in acceptable condition.                                                                                                                                                                                                                                                                       | specting                             | g MVP-RO        | -281. minor tracking noted in previou                                    | s inspection has be      | een removed      |  |  |  |  |  |
| - No Pu                                                                                             | unch List items noted during this insp                                                                                                                                                                                                                                                                                                          | ection.                              |                 |                                                                          |                          |                  |  |  |  |  |  |
|                                                                                                     |                                                                                                                                                                                                                                                                                                                                                 |                                      |                 |                                                                          |                          |                  |  |  |  |  |  |
|                                                                                                     |                                                                                                                                                                                                                                                                                                                                                 |                                      |                 |                                                                          |                          |                  |  |  |  |  |  |
|                                                                                                     |                                                                                                                                                                                                                                                                                                                                                 |                                      |                 |                                                                          |                          |                  |  |  |  |  |  |
| Note:                                                                                               | It is a condition of National Polluta                                                                                                                                                                                                                                                                                                           | ant Dis                              | charge Eli      | imination System and Erosion and                                         | d Sediment perm          | its that a       |  |  |  |  |  |
| mainte                                                                                              | ote: It is a condition of National Pollutant Discharge Elimination System and Erosion and Sediment permits that a naintenance program be conducted to provide for the operation and maintenance of all BMPs to be inspected on a neekly basis and after each stormwater event. Please list in the space provided comments to note if repairs or |                                      |                 |                                                                          |                          |                  |  |  |  |  |  |