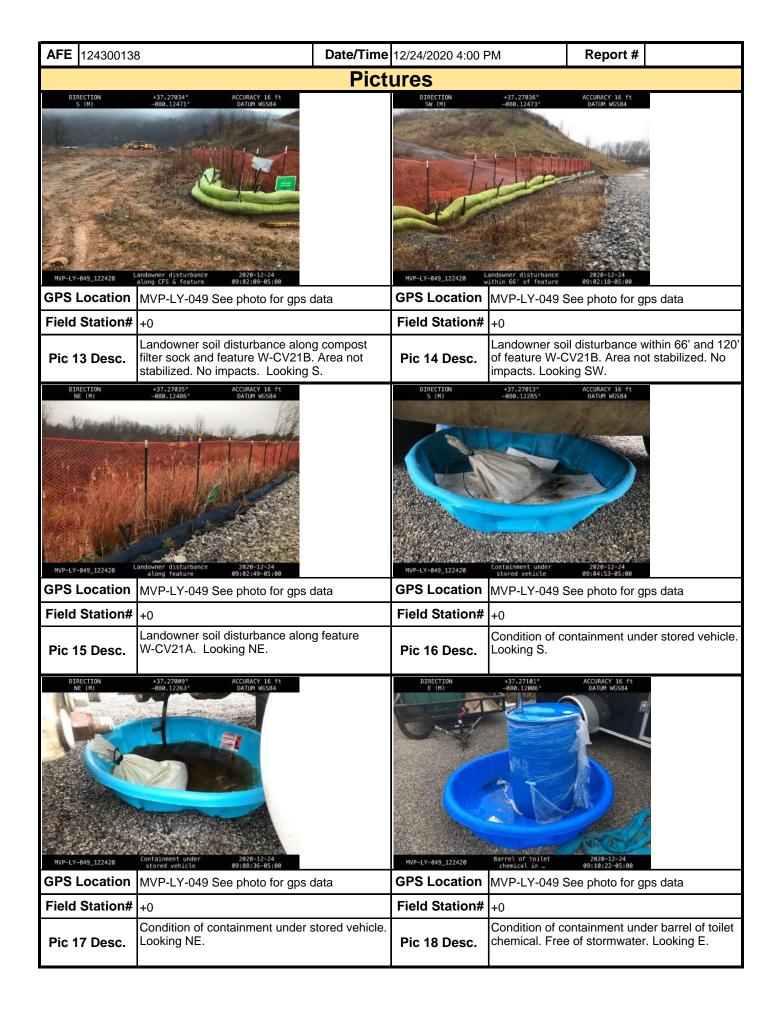

| Moun                                                                                                                                                                                                  | ita                                                                          | ain<br>/alley |                | Visu                | ıal S                          | Site Ins             | specti       | on R       | еро     | rt               |       |                 |  |
|-------------------------------------------------------------------------------------------------------------------------------------------------------------------------------------------------------|------------------------------------------------------------------------------|---------------|----------------|---------------------|--------------------------------|----------------------|--------------|------------|---------|------------------|-------|-----------------|--|
| Project Nan                                                                                                                                                                                           | ne                                                                           | H-600 Pipe    | eline Spread   | Н                   | Al                             | FE 124300            | 138          | Spr        | read    | H-600 Pipe       | eline | Spread H        |  |
| Contract                                                                                                                                                                                              | or                                                                           | Precision     |                |                     | •                              | •                    |              | Repo       | ort #   | 18318            |       |                 |  |
| Inspect                                                                                                                                                                                               | or                                                                           | Pat Davis     |                |                     | <b>Date/Time</b> 12/21/2020 4: |                      |              |            |         |                  | ) 4:( | 00 PM           |  |
| Permit #                                                                                                                                                                                              | ТВ                                                                           | D             |                | Inspection          | Туре                           | VA SWPP              |              | Station    | n Beg   | <b>in</b> +0     |       |                 |  |
| State                                                                                                                                                                                                 | VA                                                                           |               |                | Inspection          | Area                           | Partial              |              | Stati      | on Er   | <b>nd</b> +0     |       |                 |  |
| County                                                                                                                                                                                                | Мо                                                                           | ntgomery      |                | Gr                  | ound                           | Wet                  |              | 7          | Temp    | erature (º       | F)    | 52.00           |  |
| Municipality                                                                                                                                                                                          | N/A                                                                          | 4             |                | We                  | ather                          | Sunny                |              |            | Rain    | Gauge (i         | n)    | 0.00            |  |
|                                                                                                                                                                                                       |                                                                              |               |                | •                   |                                |                      | Rain Ac      | cumula     | tion 1  | Time (day        | s)    | 0.00            |  |
| 1. Are the appro                                                                                                                                                                                      | ove                                                                          | d (stampe     | d) E&S Plar    | and PCSM Pla        | an pre                         | sent on site         | e?           |            |         |                  |       | Yes             |  |
| 2. Are there activities occurring outside of the limits of disturbance shown on the plan drawings?  (If yes, notify the MVP Environmental Permitting Coordinator and explain in comments.)            |                                                                              |               |                |                     |                                |                      | No           |            |         |                  |       |                 |  |
| 3. Is Construction sequence outlined in the construction notes of the E&S plan set or PCSM plan set being followed? (If No, notify MVP Environmental Permitting Coordinator and explain in comments.) |                                                                              |               |                |                     |                                |                      | Yes          |            |         |                  |       |                 |  |
| <ol><li>E&amp;S BMPs (<br/>is required.)</li></ol>                                                                                                                                                    | (List                                                                        | t BMPs and    | d note if inst | talled and main     | tained                         | as per the           | plan. If c   | corrective | e actio | on is need       | led,  | a picture       |  |
| E8                                                                                                                                                                                                    | &S I                                                                         | BMPs          |                | Compliance<br>Level |                                | Correctiv            | e Action     |            |         | rective<br>Frame | R     | Date<br>epaired |  |
| Compost Filter So                                                                                                                                                                                     | ock                                                                          |               | А              | cceptable           |                                |                      |              |            |         |                  |       |                 |  |
| Housekeeping                                                                                                                                                                                          |                                                                              |               | A              | cceptable           |                                |                      |              |            |         |                  |       |                 |  |
| Rock Construction                                                                                                                                                                                     | n Er                                                                         | ntrance       | А              | cceptable           |                                |                      |              |            |         |                  |       |                 |  |
| Secondary Conta                                                                                                                                                                                       | inm                                                                          | ent           | А              | cceptable           |                                |                      |              |            |         |                  |       |                 |  |
| Sensitive Resource                                                                                                                                                                                    | ce E                                                                         | Buffer        | А              | cceptable           |                                |                      |              |            |         |                  |       |                 |  |
| Sensitive Resource                                                                                                                                                                                    | ce S                                                                         | Signage       | А              | cceptable           |                                |                      |              |            |         |                  |       |                 |  |
|                                                                                                                                                                                                       |                                                                              |               |                |                     |                                |                      |              |            |         |                  |       |                 |  |
|                                                                                                                                                                                                       |                                                                              |               |                |                     |                                |                      |              |            |         |                  |       |                 |  |
|                                                                                                                                                                                                       |                                                                              |               |                |                     |                                |                      |              |            |         |                  |       |                 |  |
| 5. Site Condition                                                                                                                                                                                     | ons                                                                          | <u> </u>      |                |                     |                                |                      |              |            |         |                  |       |                 |  |
| Is an unauthorize beyond defined a photo and imm                                                                                                                                                      | limi                                                                         | ts of distur  | bance resu     | lting from earth    | distur                         | bance acti           | vity or inef | -          |         |                  |       | No              |  |
| Have inactive dis                                                                                                                                                                                     | stur                                                                         | bed areas     | (stockpiles    | , final grade) be   | een sta                        | abilized per         | state req    | uiremen    | its?    |                  |       | N/A             |  |
| Are slopes 3:1 a                                                                                                                                                                                      | ınd                                                                          | greater sta   | abilized with  | appropriate BN      | MPs as                         | per E&S <sub>l</sub> | olans?       |            |         |                  |       | N/A             |  |
| Has a new slip/s                                                                                                                                                                                      | Has a new slip/slide been observed? (If yes, complete Slide Report Form)  No |               |                |                     |                                |                      |              |            |         |                  |       |                 |  |