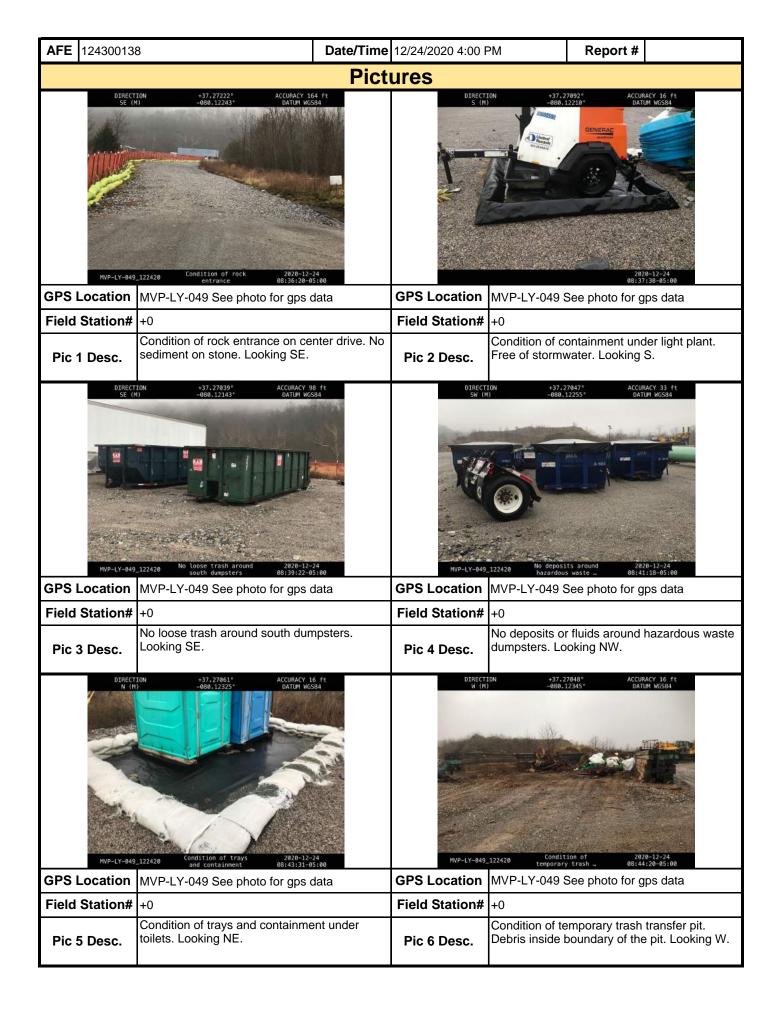

| Moun                                                                                                                                                                                                  | ita                                                                          | ain<br>/alley |                | Visu                | ıal S                          | Site Ins             | specti       | on R       | еро     | rt               |       |                 |  |
|-------------------------------------------------------------------------------------------------------------------------------------------------------------------------------------------------------|------------------------------------------------------------------------------|---------------|----------------|---------------------|--------------------------------|----------------------|--------------|------------|---------|------------------|-------|-----------------|--|
| Project Nan                                                                                                                                                                                           | ne                                                                           | H-600 Pipe    | eline Spread   | Н                   | Al                             | FE 124300            | 138          | Spr        | read    | H-600 Pipe       | eline | Spread H        |  |
| Contract                                                                                                                                                                                              | or                                                                           | Precision     |                |                     | •                              | •                    |              | Repo       | ort #   | 18318            |       |                 |  |
| Inspect                                                                                                                                                                                               | or                                                                           | Pat Davis     |                |                     | <b>Date/Time</b> 12/21/2020 4: |                      |              |            |         |                  | ) 4:( | 00 PM           |  |
| Permit #                                                                                                                                                                                              | ТВ                                                                           | D             |                | Inspection          | Туре                           | VA SWPP              |              | Station    | n Beg   | <b>in</b> +0     |       |                 |  |
| State                                                                                                                                                                                                 | VA                                                                           |               |                | Inspection          | Area                           | Partial              |              | Stati      | on Er   | <b>nd</b> +0     |       |                 |  |
| County                                                                                                                                                                                                | Мо                                                                           | ntgomery      |                | Gr                  | ound                           | Wet                  |              | 7          | Temp    | erature (º       | F)    | 52.00           |  |
| Municipality                                                                                                                                                                                          | N/A                                                                          | 4             |                | We                  | ather                          | Sunny                |              |            | Rain    | Gauge (i         | n)    | 0.00            |  |
|                                                                                                                                                                                                       |                                                                              |               |                | •                   |                                |                      | Rain Ac      | cumula     | tion 1  | Time (day        | s)    | 0.00            |  |
| 1. Are the appro                                                                                                                                                                                      | ove                                                                          | d (stampe     | d) E&S Plar    | and PCSM Pla        | an pre                         | sent on site         | e?           |            |         |                  |       | Yes             |  |
| 2. Are there activities occurring outside of the limits of disturbance shown on the plan drawings?  (If yes, notify the MVP Environmental Permitting Coordinator and explain in comments.)            |                                                                              |               |                |                     |                                |                      | No           |            |         |                  |       |                 |  |
| 3. Is Construction sequence outlined in the construction notes of the E&S plan set or PCSM plan set being followed? (If No, notify MVP Environmental Permitting Coordinator and explain in comments.) |                                                                              |               |                |                     |                                |                      | Yes          |            |         |                  |       |                 |  |
| <ol><li>E&amp;S BMPs (<br/>is required.)</li></ol>                                                                                                                                                    | (List                                                                        | t BMPs and    | d note if inst | talled and main     | tained                         | as per the           | plan. If c   | corrective | e actio | on is need       | led,  | a picture       |  |
| E8                                                                                                                                                                                                    | &S I                                                                         | BMPs          |                | Compliance<br>Level |                                | Correctiv            | e Action     |            |         | rective<br>Frame | R     | Date<br>epaired |  |
| Compost Filter So                                                                                                                                                                                     | ock                                                                          |               | А              | cceptable           |                                |                      |              |            |         |                  |       |                 |  |
| Housekeeping                                                                                                                                                                                          |                                                                              |               | A              | cceptable           |                                |                      |              |            |         |                  |       |                 |  |
| Rock Construction                                                                                                                                                                                     | n Er                                                                         | ntrance       | А              | cceptable           |                                |                      |              |            |         |                  |       |                 |  |
| Secondary Conta                                                                                                                                                                                       | inm                                                                          | ent           | А              | cceptable           |                                |                      |              |            |         |                  |       |                 |  |
| Sensitive Resource                                                                                                                                                                                    | ce E                                                                         | Buffer        | А              | cceptable           |                                |                      |              |            |         |                  |       |                 |  |
| Sensitive Resource                                                                                                                                                                                    | ce S                                                                         | Signage       | А              | cceptable           |                                |                      |              |            |         |                  |       |                 |  |
|                                                                                                                                                                                                       |                                                                              |               |                |                     |                                |                      |              |            |         |                  |       |                 |  |
|                                                                                                                                                                                                       |                                                                              |               |                |                     |                                |                      |              |            |         |                  |       |                 |  |
|                                                                                                                                                                                                       |                                                                              |               |                |                     |                                |                      |              |            |         |                  |       |                 |  |
| 5. Site Condition                                                                                                                                                                                     | ons                                                                          | <u> </u>      |                |                     |                                |                      |              |            |         |                  |       |                 |  |
| Is an unauthorize beyond defined a photo and imm                                                                                                                                                      | limi                                                                         | ts of distur  | bance resu     | lting from earth    | distur                         | bance acti           | vity or inef | -          |         |                  |       | No              |  |
| Have inactive dis                                                                                                                                                                                     | stur                                                                         | bed areas     | (stockpiles    | , final grade) be   | een sta                        | abilized per         | state req    | uiremen    | its?    |                  |       | N/A             |  |
| Are slopes 3:1 a                                                                                                                                                                                      | ınd                                                                          | greater sta   | abilized with  | appropriate BN      | MPs as                         | per E&S <sub>l</sub> | olans?       |            |         |                  |       | N/A             |  |
| Has a new slip/s                                                                                                                                                                                      | Has a new slip/slide been observed? (If yes, complete Slide Report Form)  No |               |                |                     |                                |                      |              |            |         |                  |       |                 |  |