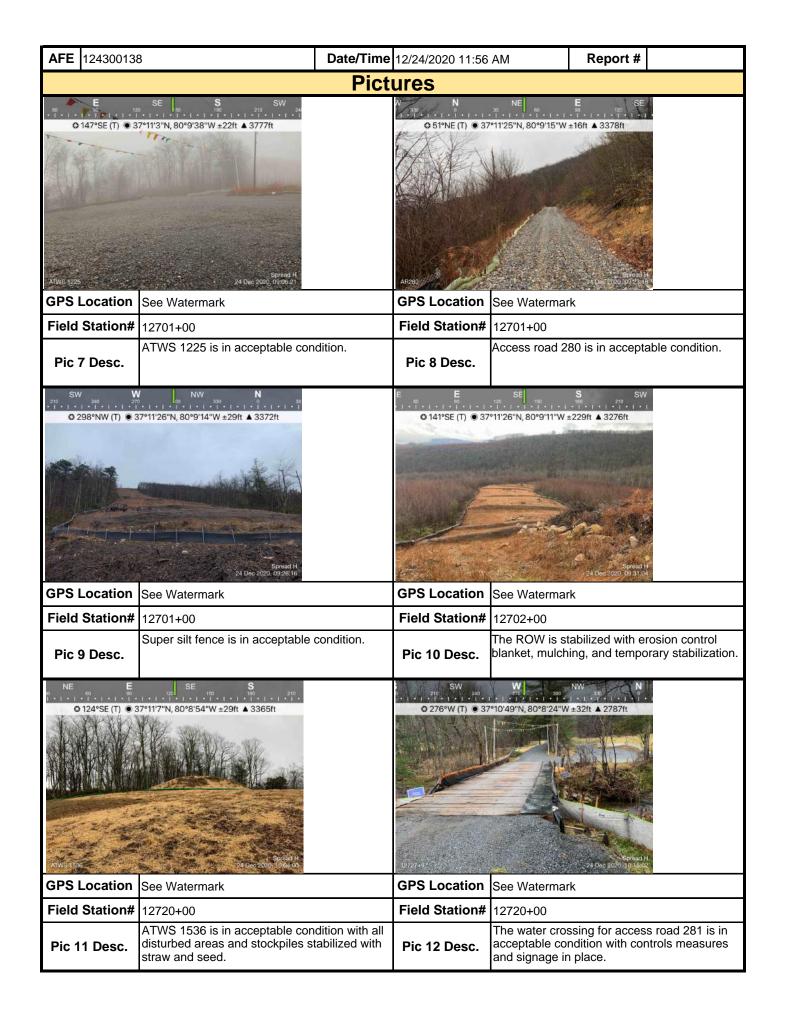

| ·                      |                |
| weekly basis and after each storm                                                                                                                              | -                                                    | •                                                                   | -                      |                |

MVP-34 REV 3 Page 2 of 5

replacement are needed or have been made for BMPs as a result of the inspection. Failure to conduct the required inspection may result in permit suspension or the imposition of civil penalties. If supplemental monitoring is required

as part of a permit condition this form may be used to meet those monitoring requirements.



MVP-34 REV 3 Page 3 of 5



MVP-34 REV 3 Page 4 of 5

| <b>AFE</b> 124300138         | Date/Time 12/24/2020 11:56 | Time 12/24/2020 11:56 AM Report # |          |  |  |  |
|------------------------------|----------------------------|-----------------------------------|----------|--|--|--|
|                              | <b>Pictures</b>            |                                   |          |  |  |  |
| Insert image here            |                            | Insert image here                 |          |  |  |  |
| GPS Location See Watermark   | GPS Location               | See Waterma                       | rk       |  |  |  |
| Field Station#               | Field Station#             |                                   |          |  |  |  |
| Pic 13 Desc.                 | Pic 14 Desc.               |