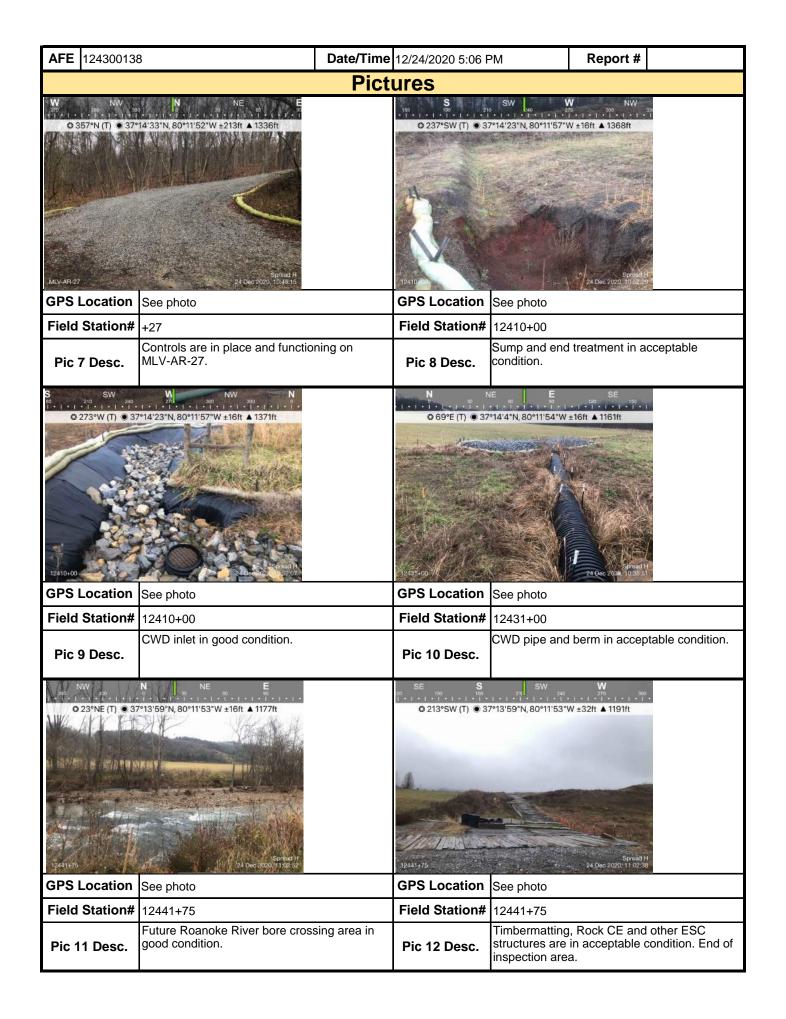

| AFE 124300138                                                                                                                                                                                                                                                        | Date/Tin                                                                                                           | <b>ne</b> 12/21/2020 1:35 PM                 | Report # 183                               | 329                                              |
|----------------------------------------------------------------------------------------------------------------------------------------------------------------------------------------------------------------------------------------------------------------------|--------------------------------------------------------------------------------------------------------------------|----------------------------------------------|--------------------------------------------|--------------------------------------------------|
| PCSM BMPs (List BMPs and no                                                                                                                                                                                                                                          | te if installed and ma                                                                                             | intained as per the plan. If co              | rrective action is ne                      | eded, a                                          |
| picture is required.)  PCSM BMPs                                                                                                                                                                                                                                     | Compliance<br>Level                                                                                                | Corrective Action                            | Corrective<br>Time Frame                   | Date<br>Repaired                                 |
|                                                                                                                                                                                                                                                                      | Level                                                                                                              |                                              | Time Frame                                 | Repaired                                         |
|                                                                                                                                                                                                                                                                      |                                                                                                                    |                                              |                                            |                                                  |
|                                                                                                                                                                                                                                                                      |                                                                                                                    |                                              |                                            |                                                  |
|                                                                                                                                                                                                                                                                      |                                                                                                                    |                                              |                                            |                                                  |
|                                                                                                                                                                                                                                                                      |                                                                                                                    |                                              |                                            |                                                  |
|                                                                                                                                                                                                                                                                      |                                                                                                                    |                                              |                                            |                                                  |
|                                                                                                                                                                                                                                                                      |                                                                                                                    |                                              |                                            |                                                  |
|                                                                                                                                                                                                                                                                      |                                                                                                                    |                                              |                                            |                                                  |
|                                                                                                                                                                                                                                                                      | -                                                                                                                  |                                              |                                            | <del>                                     </del> |
|                                                                                                                                                                                                                                                                      |                                                                                                                    |                                              |                                            |                                                  |
|                                                                                                                                                                                                                                                                      |                                                                                                                    |                                              |                                            |                                                  |
|                                                                                                                                                                                                                                                                      |                                                                                                                    |                                              |                                            |                                                  |
| Identify all remedial measures the                                                                                                                                                                                                                                   | nat have been taken s                                                                                              | since the previous inspection                | was conducted.                             |                                                  |
|                                                                                                                                                                                                                                                                      |                                                                                                                    |                                              |                                            |                                                  |
| omments (Reference above ques                                                                                                                                                                                                                                        | stions as appropriate.)                                                                                            | <u> </u>                                     |                                            |                                                  |
| signed to the section betweeen 1223<br>vas 48 F at the time of my inspection                                                                                                                                                                                         | 34+50 and 12443+75 (R                                                                                              | leese Mtn) for today's SWPPP in              | spection. Conditions varing my inspection. | were clear an                                    |
| erm. Waterbars, CFS, and other con ortajohns in secondary containment ontrols are in place and in acceptablicidge controls are in place and in goo oanoke River crossing area is stabili. WD inlets and outlets are keyed in a ontrols are in acceptable condition o | near 12233+50 e condition along AR-27 od condition at the Strea zed and in good condition nd in good condition nea | '9.03<br>m Crossing near 12381+00 and<br>on. |                                            | 0                                                |
| PL items                                                                                                                                                                                                                                                             |                                                                                                                    |                                              |                                            |                                                  |
|                                                                                                                                                                                                                                                                      |                                                                                                                    |                                              |                                            |                                                  |
|                                                                                                                                                                                                                                                                      |                                                                                                                    |                                              |                                            |                                                  |
|                                                                                                                                                                                                                                                                      |                                                                                                                    |                                              |                                            |                                                  |
|                                                                                                                                                                                                                                                                      |                                                                                                                    |                                              |                                            |                                                  |
|                                                                                                                                                                                                                                                                      |                                                                                                                    |                                              |                                            |                                                  |